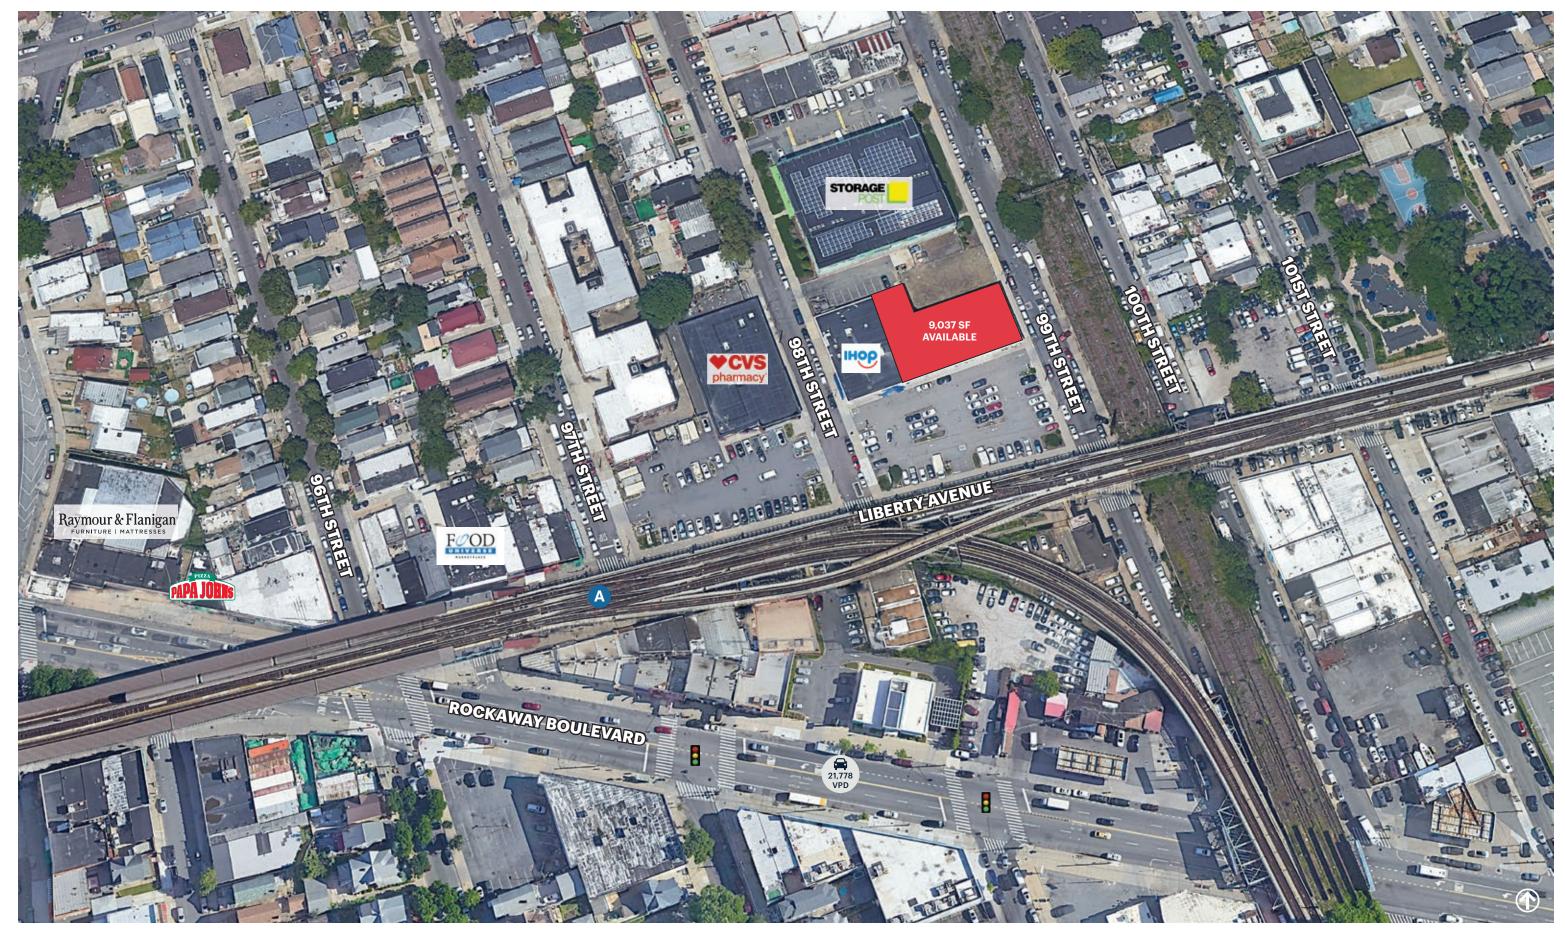

# **AERIAL**

98-01 LIBERTY AVENUE OZONE PARK, NEW YORK

#### **CO-TENANTS**

CVS, IHOP

#### **NEIGHBORS**

Food Universe Marketplace, Raymour & Flanigan, Marshalls, PC Richard & Son, Madrag, Family Discount Furniture, Storage Post Self Storage, Safeguard Self Storage, Papa John's Pizza, Dunkin Donuts, Ozone Park Library