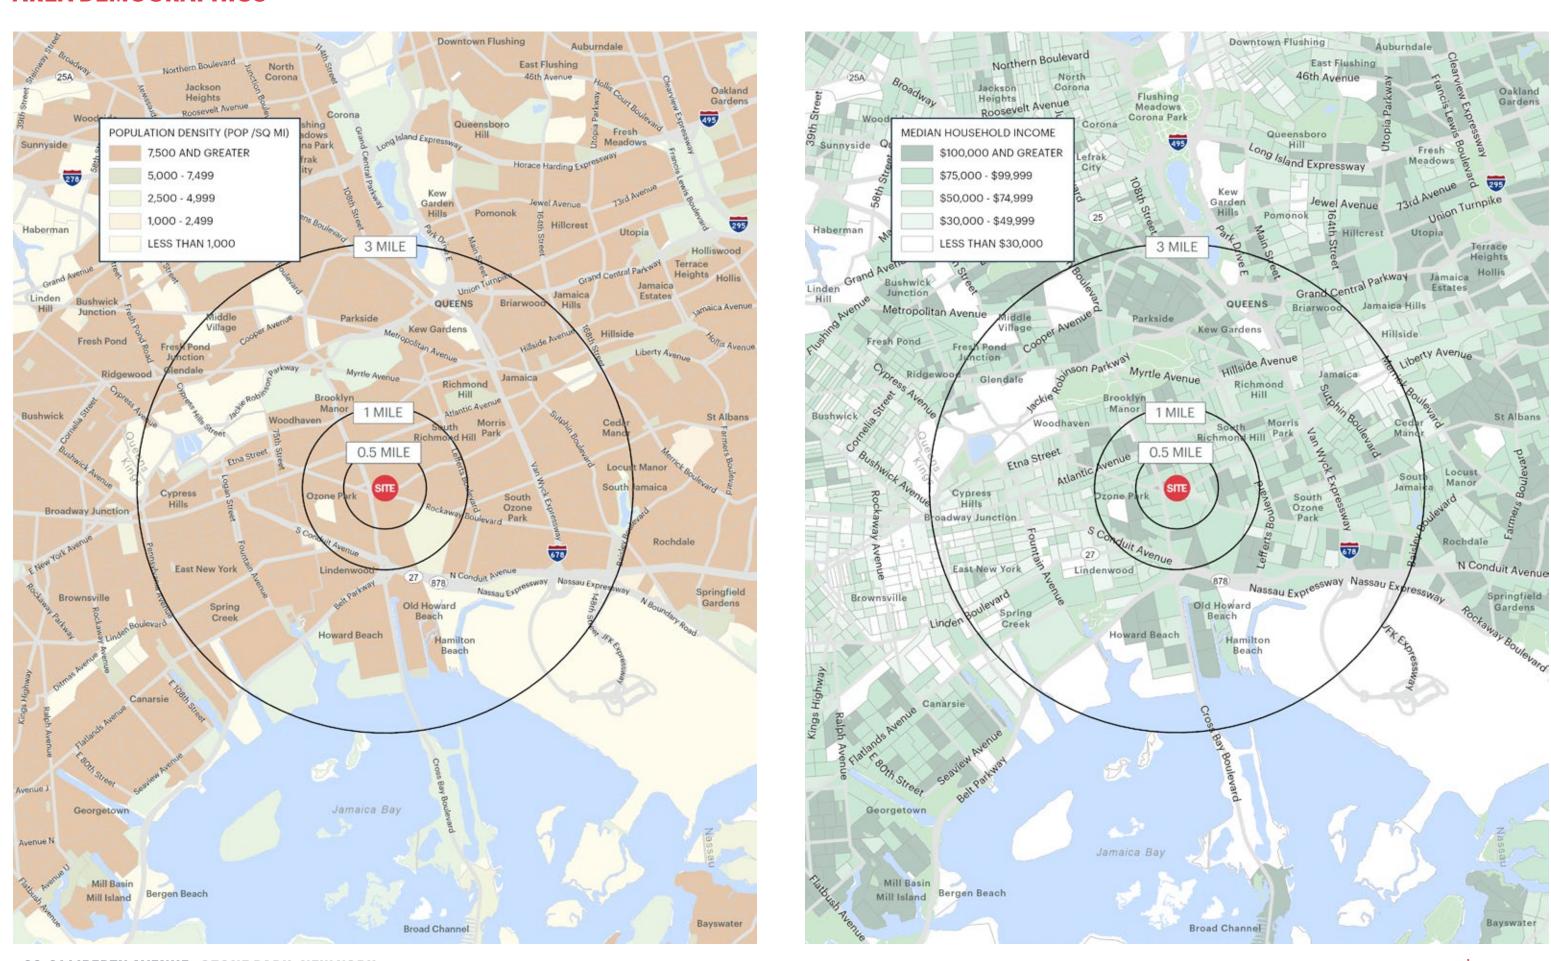

### **AREA DEMOGRAPHICS**

#### **1 MILE RADIUS**

**POPULATION** 

27,764

**HOUSEHOLDS** 

8,320

**AVERAGE HOUSEHOLD INCOME** 

\$108,557

**MEDIAN HOUSEHOLD INCOME** 

\$85,508

**COLLEGE GRADUATES (BACHELOR'S+)** 

4,911 - 25.0%

**TOTAL BUSINESSES** 

688

**TOTAL EMPLOYEES** 

8,062

**DAYTIME POPULATION (W/16 YR+)** 

24,245

#### **3 MILE RADIUS**

**POPULATION** 

99,981

**HOUSEHOLDS** 

29,634

**AVERAGE HOUSEHOLD INCOME** 

\$113,288

**MEDIAN HOUSEHOLD INCOME** 

\$86,220

**COLLEGE GRADUATES (BACHELOR'S+)** 

17,704 - 26.0%

**TOTAL BUSINESSES** 

1,901

TOTAL EMPLOYEES

22,174

**DAYTIME POPULATION (W/16 YR+)** 

80,349

#### **5 MILE RADIUS**

**POPULATION** 

675,039

**HOUSEHOLDS** 

225,372

**AVERAGE HOUSEHOLD INCOME** 

\$105,261

**MEDIAN HOUSEHOLD INCOME** 

\$76,661

**COLLEGE GRADUATES (BACHELOR'S +)** 

133,716 - 29.0%

**TOTAL BUSINESSES** 

13,944

**TOTAL EMPLOYEES** 

169,831

**DAYTIME POPULATION (W/16 YR+)** 

571,485