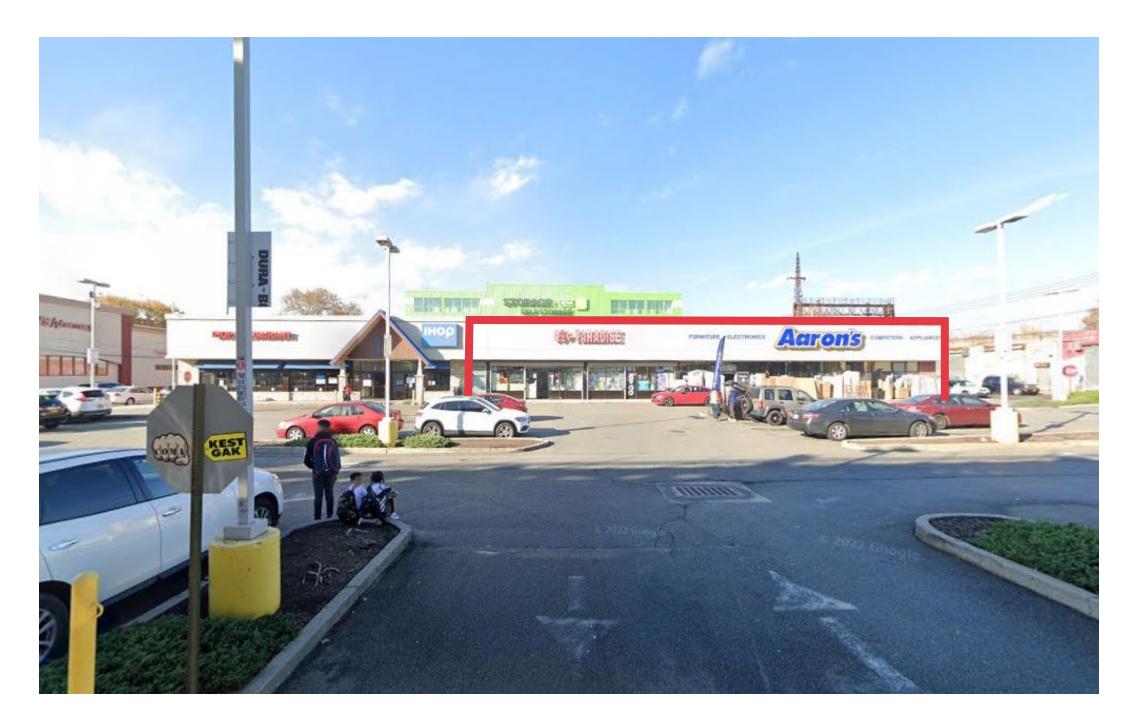

# 98-01 LIBERTY AVENUE

#### SIZE

Space A: 9,037 SF

Subdivisions from 1,608 SF Available

#### **FRONTAGE**

110 FT

#### **CO-TENANTS**

CVS, IHOP

#### **COMMENTS**

Former 99¢ Paradise and Aaron's

Access to Public Transporation

Strong Demographics

High Visibility