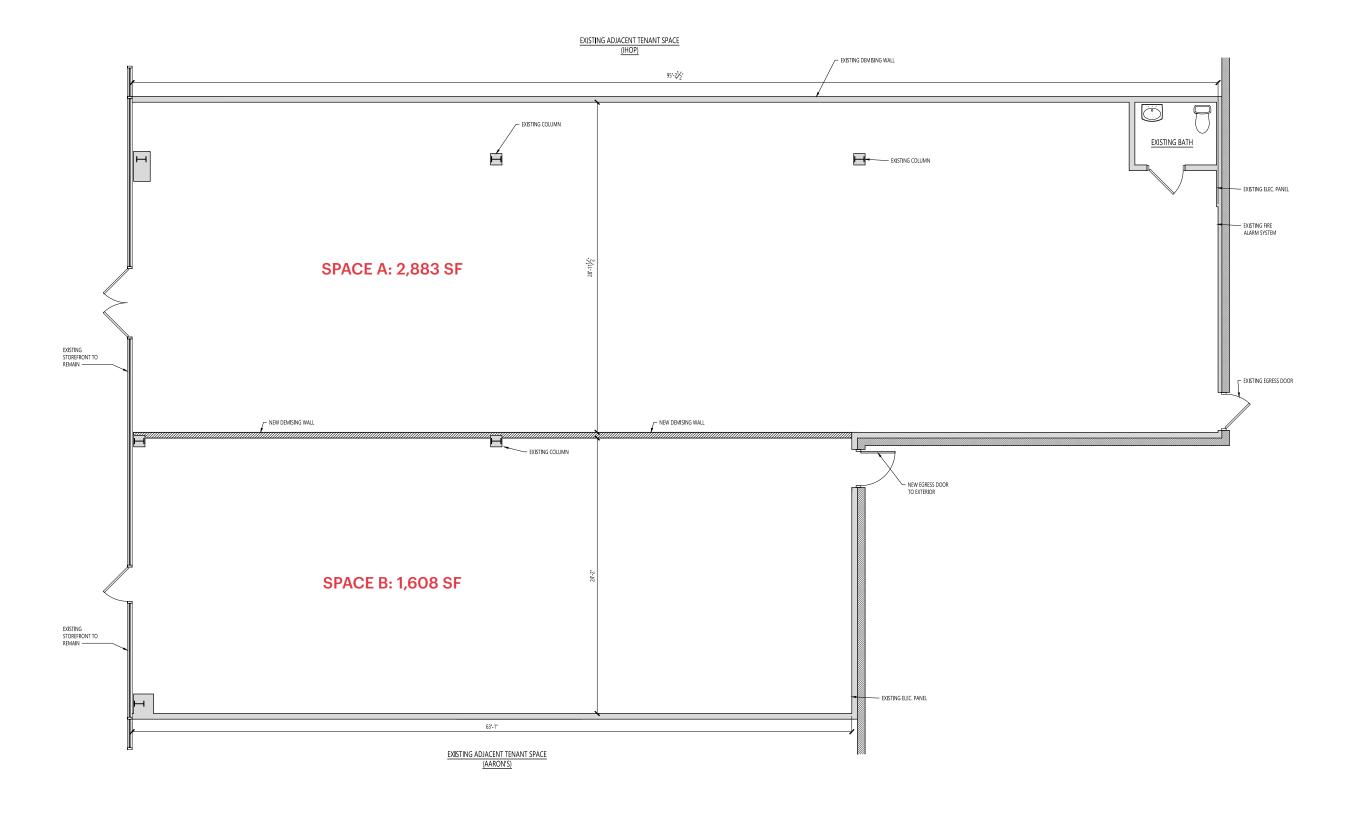

## **SITE PLAN**

98-01 LIBERTY AVENUE OZONE PARK, NEW YORK ripcony.com

98-01 LIBERTY AVENUE OZONE PARK, NEW YORK

#### SIZE

Space A: 9,037 SF

Subdivisions from 1,608 SF Available

#### **FRONTAGE**

110 FT