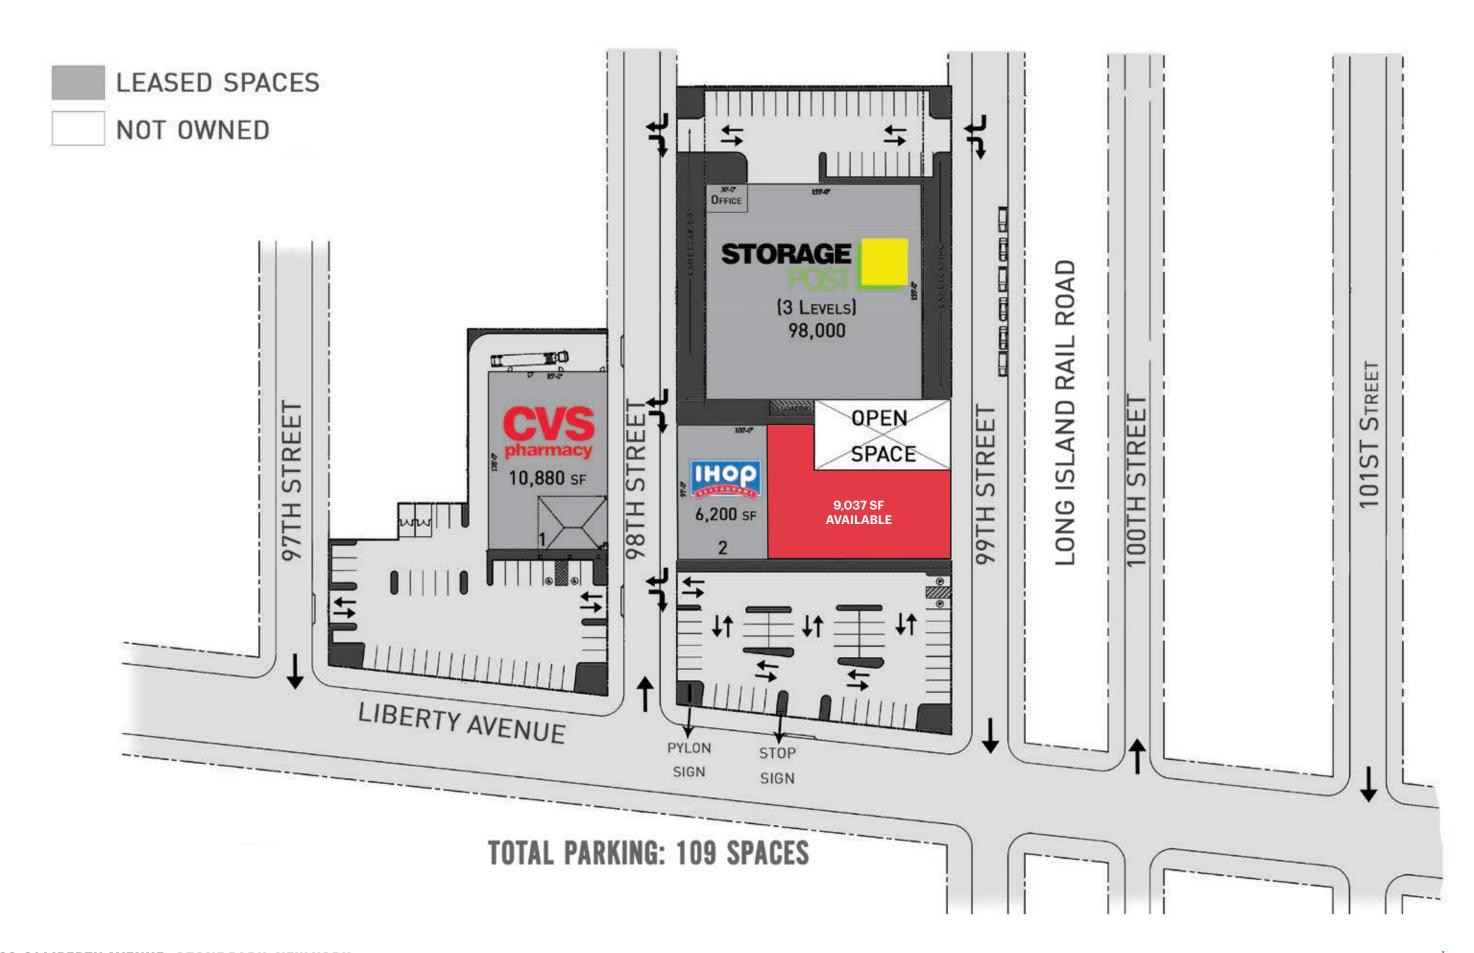

## **SITE PLAN**

98-01 LIBERTY AVENUE OZONE PARK, NEW YORK ripcony.com

98-01 LIBERTY AVENUE OZONE PARK, NEW YORK

#### SIZE

Space A: 9,037 SF

Subdivisions from 1,608 SF Available

#### **FRONTAGE**

110 FT

#### **CO-TENANTS**

CVS, IHOP