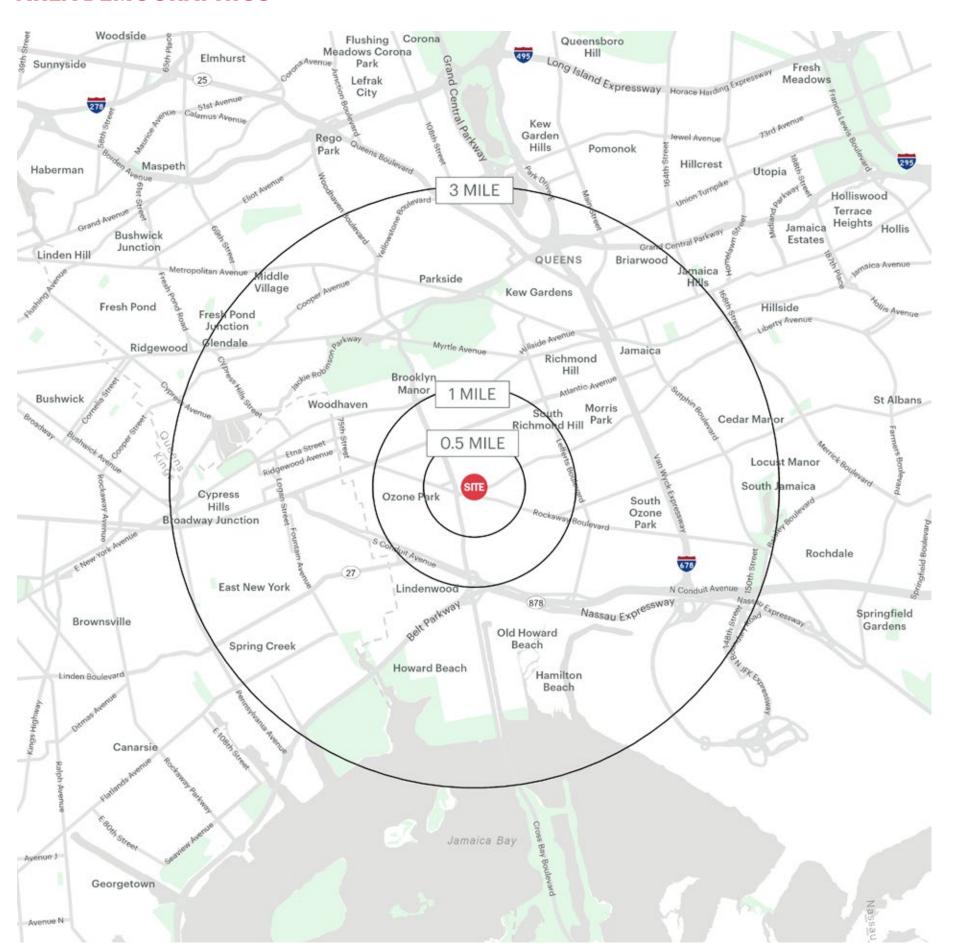

# **MARKET AERIAL**

98-01 LIBERTY AVENUE OZONE PARK, NEW YORK ripcony.com

# **AERIAL**

98-01 LIBERTY AVENUE OZONE PARK, NEW YORK