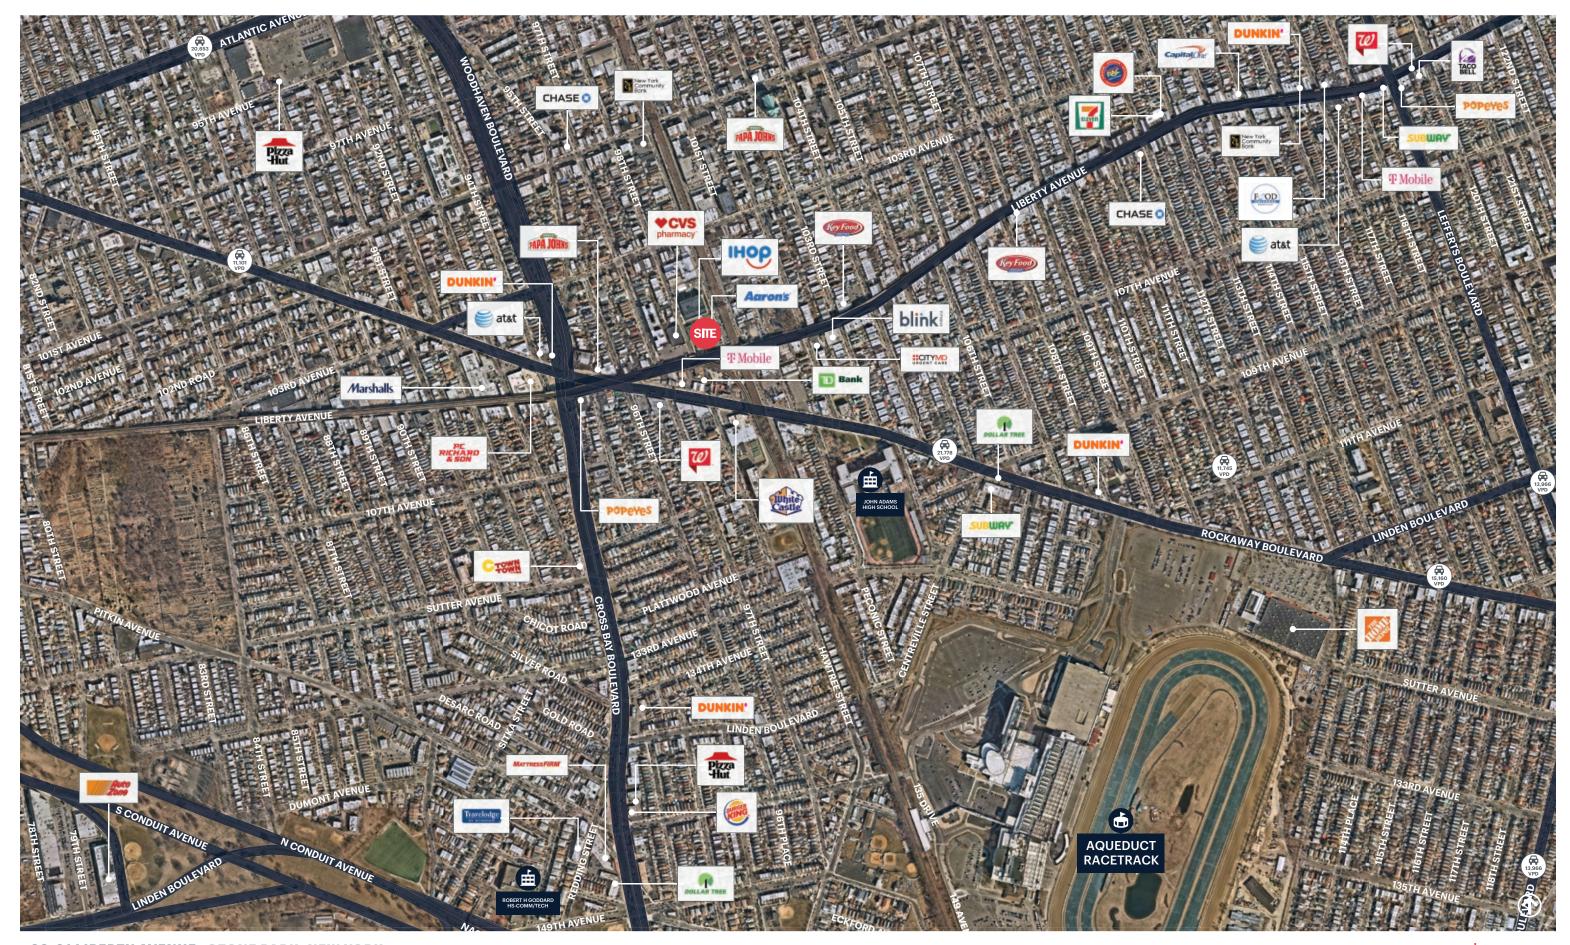

# **MARKET AERIAL**

98-01 LIBERTY AVENUE OZONE PARK, NEW YORK ripcony.com

#### **NEIGHBORS**

Food Universe Marketplace, Raymour & Flanigan, Marshalls, PC Richard & Son, Madrag, Family Discount Furniture, Storage Post Self Storage, Safeguard Self Storage, Papa John's Pizza, Dunkin Donuts, Ozone Park Library