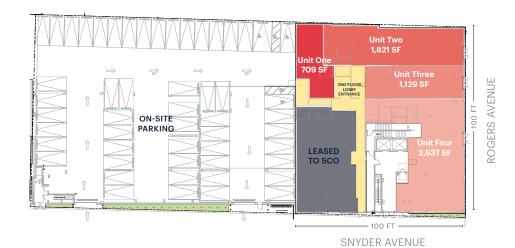

#### **GROUND FLOOR - RETAIL, OFFICE, MEDICAL SPACE**

#### **Ground Floor**

| Unit One           | 709 SF    |
|--------------------|-----------|
| Unit Two           | 1,821 SF  |
| Unit Three         | 1,129 SF  |
| Unit Four          | 2,637 SF  |
| Ground Floor Total | 6,296 SF* |

\*Spaces can be combined as needed

**Second Floor** 10,673 SF Total 16,969 SF