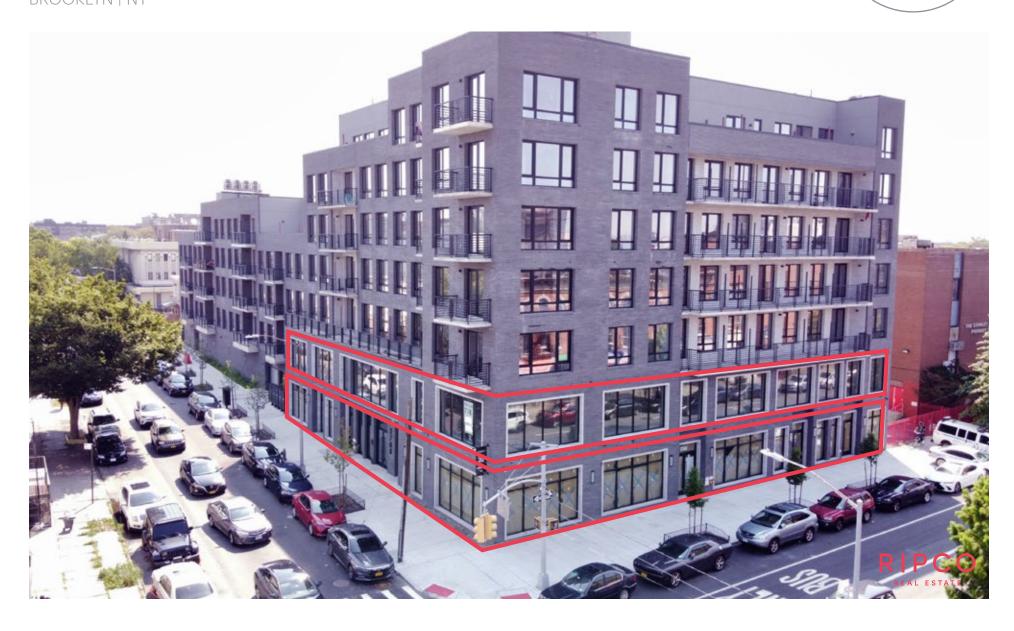

# **885 ROGERS AVENUE**

Rogers and Snyder Avenues

FLATBUSH
BROOKLYN | NY

Up to
16,969 SF\*
For Lease
\*Divisible

#### **LOCATION**

Southeast corner of Snyder and Rogers Avenues

#### **FRONTAGE**

Wraparound on Snyder and Rogers Avenues 200 FT

## **AERIAL VIEW**