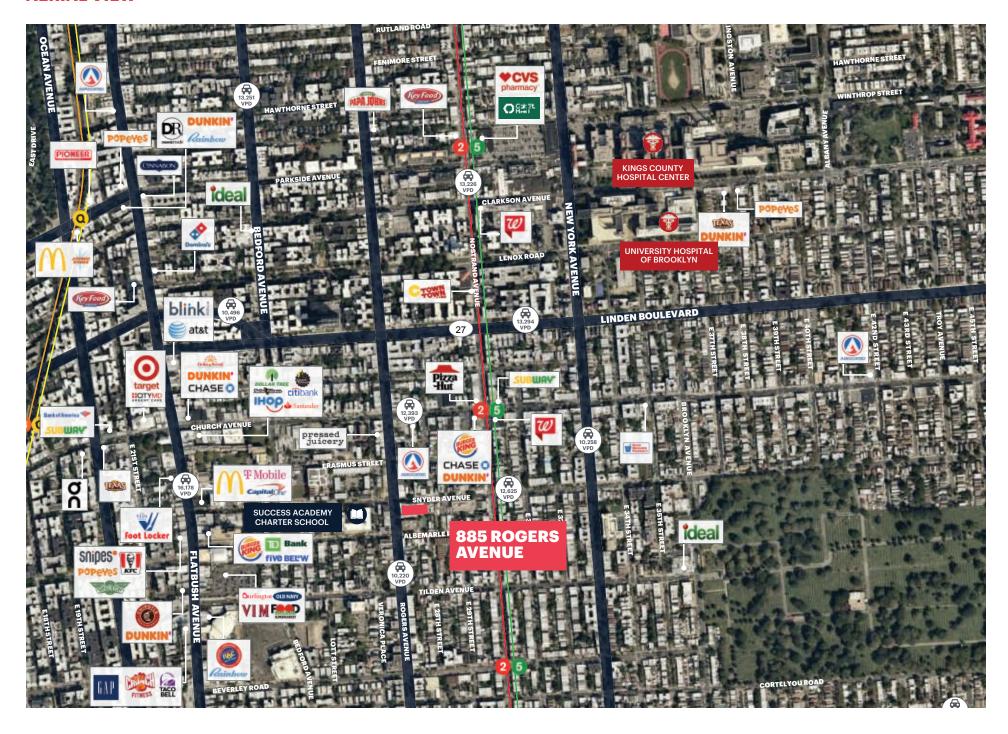

## **AERIAL VIEW**

#### **NEIGHBORS**

Target, CVS, Food Bazaar, Chai Care, CityMD, Old Navy, Planet Fitness, iHop, AT&T, Popeyes, Associates Supermarket, Wing Stop, McDonald's, Burlington, Rite Aid, Chase, Citibank, Snipes, and Kings County Hospital