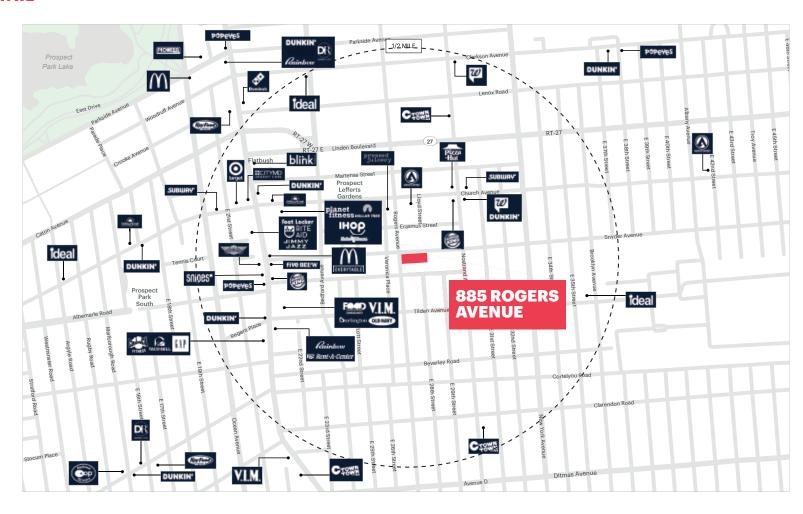

## **AREA RETAIL**

#### **NEIGHBORS**

Target, CVS, Food Bazaar, Chai Care, CityMD, Old Navy, Planet Fitness, iHop, AT&T, Popeyes, Associates Supermarket, Wing Stop, McDonald's, Burlington, Rite Aid, Chase, Citibank, Snipes, and Kings County Hospital