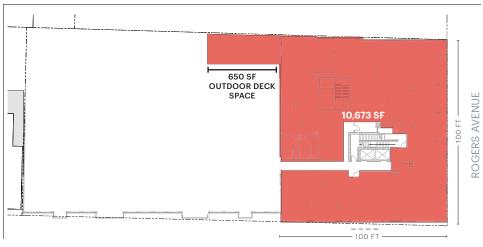

## SECOND FLOOR - OFFICE, MEDICAL, COMMUNITY FACILITY, EDUCATION, DAYCARE SPACE

SNYDER AVENUE

\*Spaces can be combined as needed

**Second Floor** 10,673 SF Total 16,969 SF

Landlord is capable of build out for tenants

Exclusive 650 SF Outdoor Deck space on the second floor of which can be used for playground