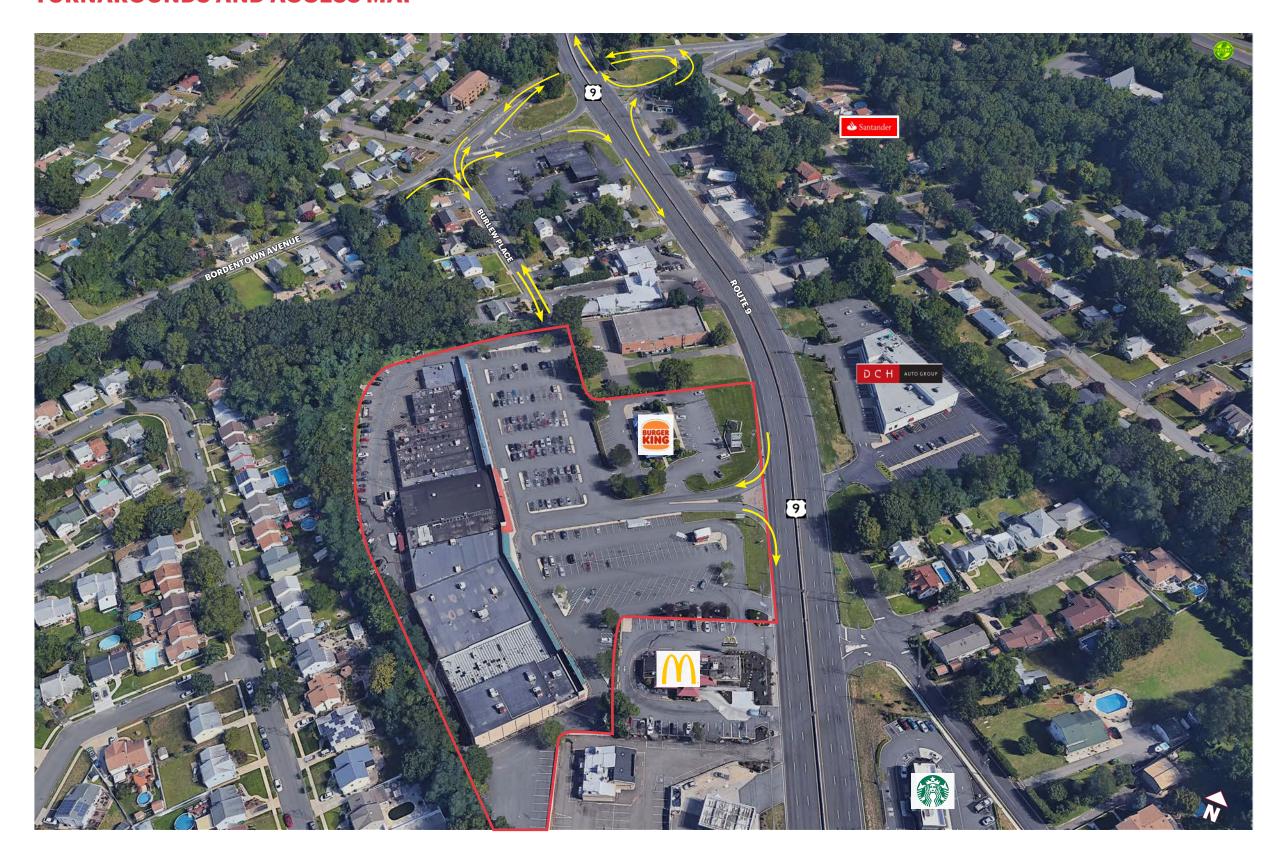

Access To Northbound And Local Traffic Via Burlew Place

**Great For Medical And Wellness** 

Food Use Permitted

## **TURNAROUNDS AND ACCESS MAP**