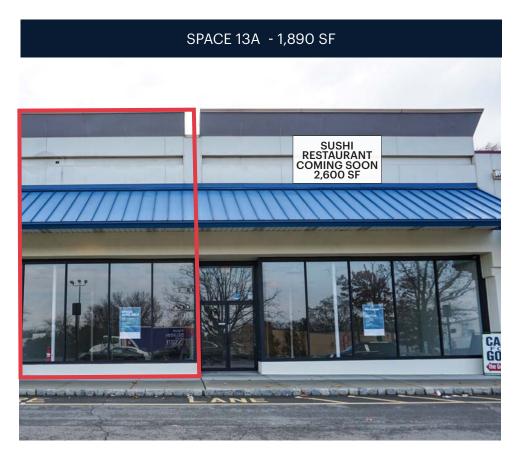

#### SIZE

| Α        | 8,422 SF   |
|----------|------------|
| В        | 8,200 SF * |
| <u>)</u> | 5,705 SF   |
| 3        | 1,700 SF   |
| 0        | 2,420 SF   |
| 3A       | 1,890 SF   |
|          |            |

# **SITE PHOTOS**