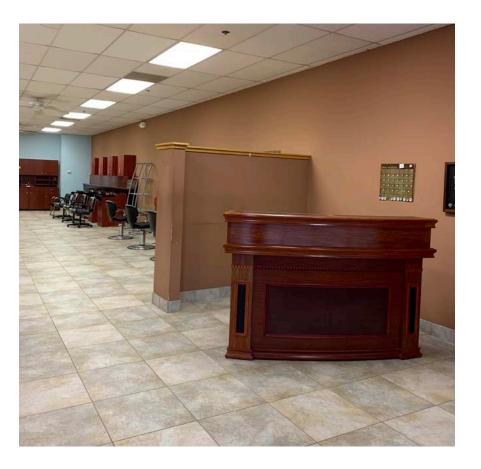

# **INTERIOR PHOTOS - FULLY EQUIPPED HAIR SALON - SPACE 10**

#### **COMMENTS**

Unique Opportunity Available: Fully Equipped Hair Salon, Ready For Tenant To Move In And Immediately Operate

High Visibility Strip Center

390 Parking Spaces

80,000 VPD On Route 9

Prominent Pylon Highway Signage