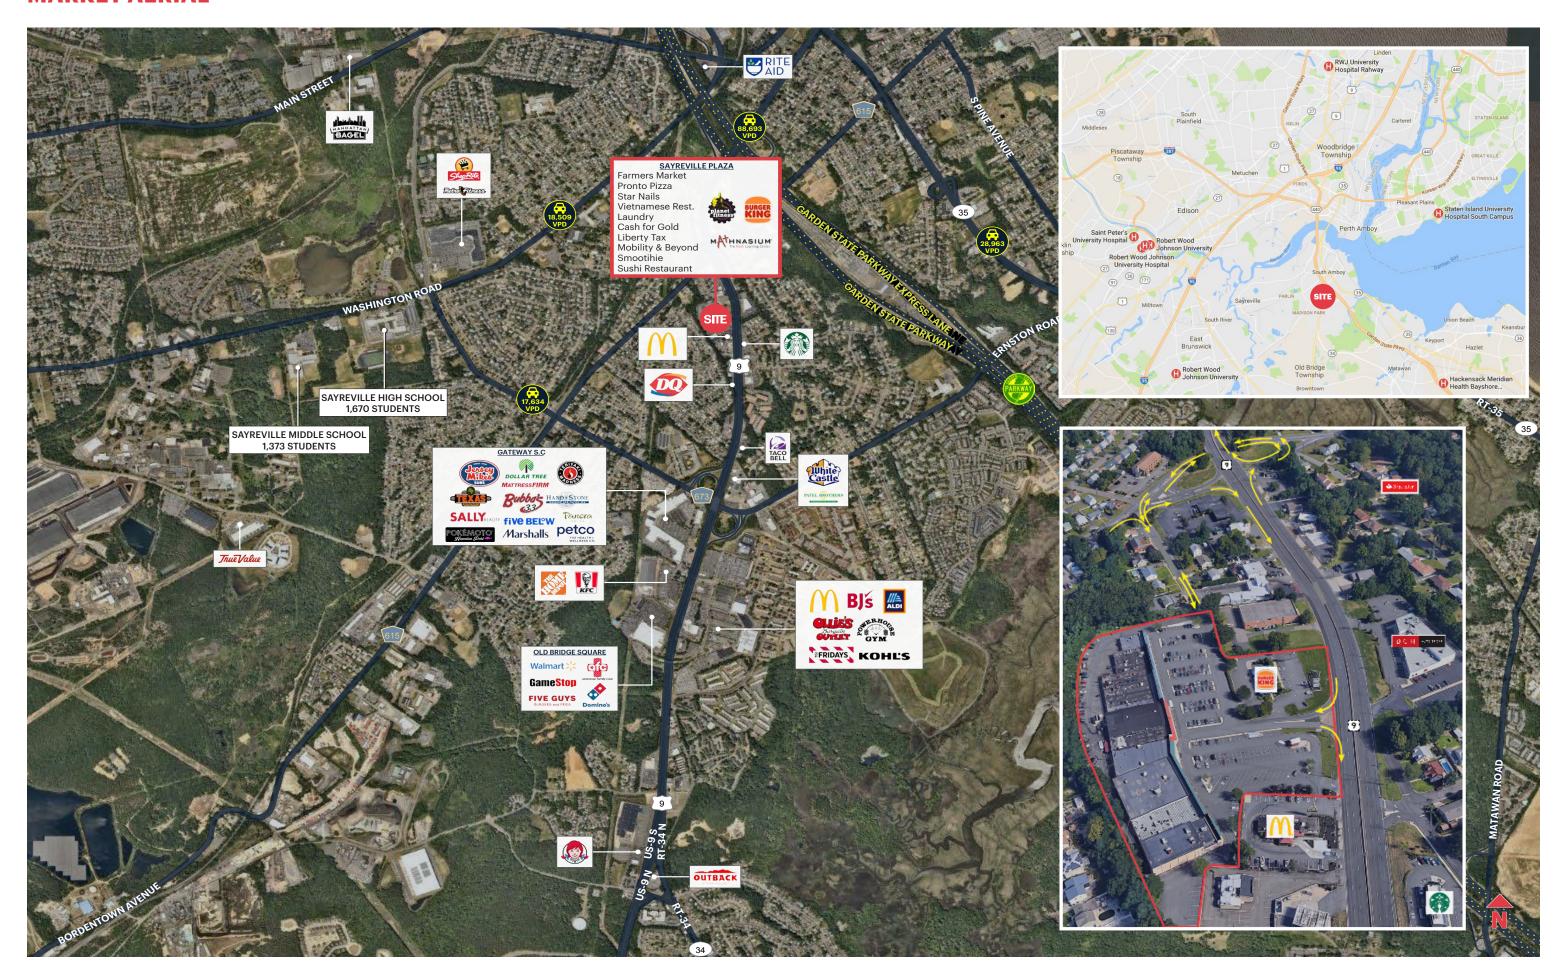

# **MARKET AERIAL**

#### **CO-TENANTS**

Planet Fitness, Burger King, Farmer's Market, Pronto Pizza, Star Nails, Vietnamese Restaurant, Laundry, Cash for Gold, Liberty Tax, All for Less, Mathnasium