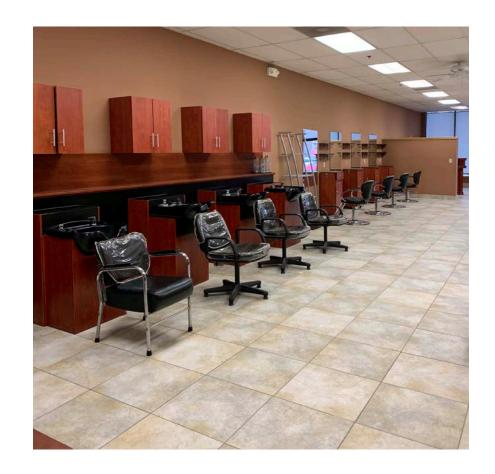

# **INTERIOR PHOTOS - FULLY EQUIPPED HAIR SALON - SPACE 10**

#### **COMMENTS**

Unique Opportunity Available: Fully Equipped Hair Salon, Ready For Tenant To Move In And Immediately Operate

High Visibility Strip Center

390 Parking Spaces

80,000 VPD On Route 9

Prominent Pylon Highway Signage