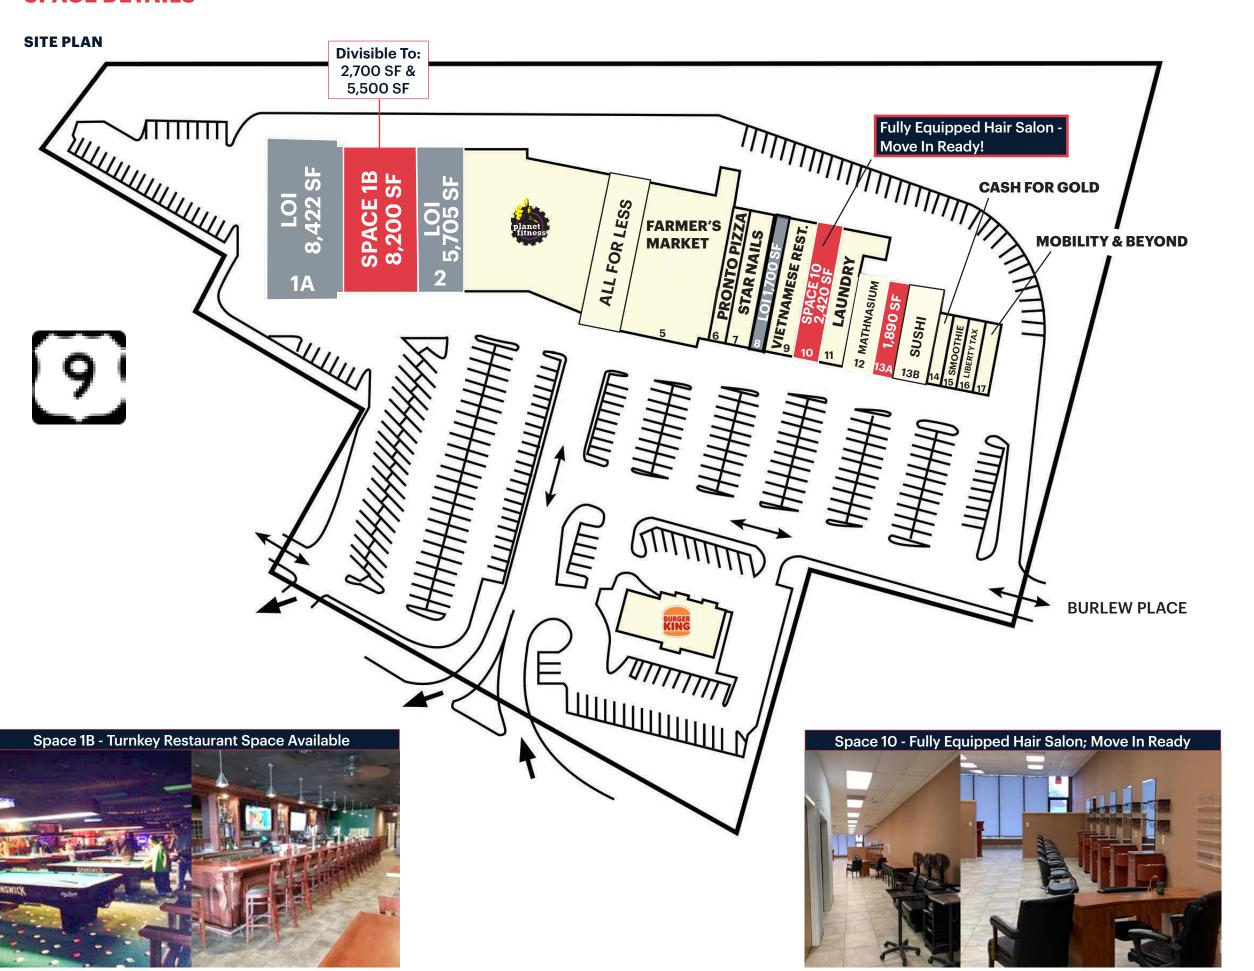

## **SPACE DETAILS**

#### SIZE

| Α        | 8,422 SF   |
|----------|------------|
| В        | 8,200 SF * |
| <u>)</u> | 5,705 SF   |
| 3        | 1,700 SF   |
| 0        | 2,420 SF   |
| 3A       | 1,890 SF   |
|          |            |

\*divisible

#### **COMMENTS**

Unique Opportunity Available: Fully Equipped Hair Salon, Ready For Tenant To Move In And Immediately Operate

High Visibility Strip Center

390 Parking Spaces

80,000 VPD On Route 9

Prominent Pylon Highway Signage