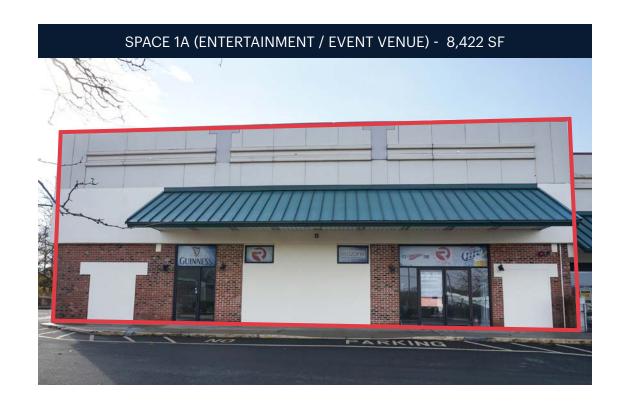

#### SIZE

| Α        | 8,422 SF   |
|----------|------------|
| В        | 8,200 SF * |
| <u>)</u> | 5,705 SF   |
| 3        | 1,700 SF   |
| 0        | 2,420 SF   |
| 3A       | 1,890 SF   |
|          |            |