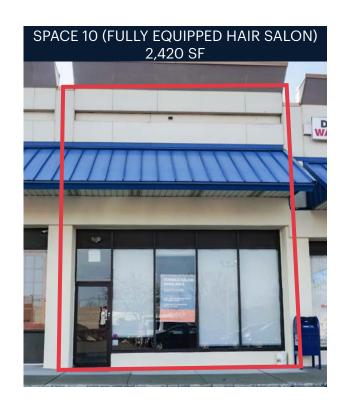

#### SIZE

| Α        | 8,422 SF   |
|----------|------------|
| В        | 8,200 SF * |
| <u>)</u> | 5,705 SF   |
| 3        | 1,700 SF   |
| 0        | 2,420 SF   |
| 3A       | 1,890 SF   |
|          |            |

#### **COMMENTS**

Unique Opportunity Available: Fully Equipped Hair Salon, Ready For Tenant To Move In And Immediately Operate

High Visibility Strip Center

390 Parking Spaces

80,000 VPD On Route 9

Prominent Pylon Highway Signage