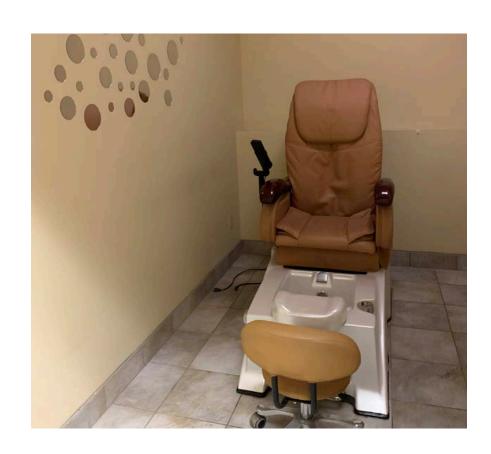

#### **COMMENTS**

Unique Opportunity Available: Fully Equipped Hair Salon, Ready For Tenant To Move In And Immediately Operate

High Visibility Strip Center

390 Parking Spaces

80,000 VPD On Route 9

Prominent Pylon Highway Signage

# **INTERIOR PHOTOS - FULLY EQUIPPED HAIR SALON - SPACE 10**