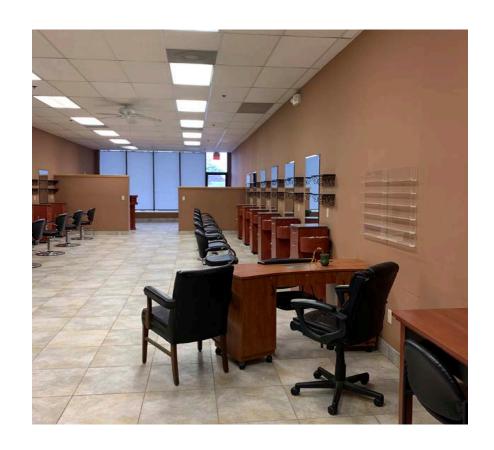

#### **COMMENTS**

Unique Opportunity Available: Fully Equipped Hair Salon, Ready For Tenant To Move In And Immediately Operate

High Visibility Strip Center

390 Parking Spaces

80,000 VPD On Route 9

Prominent Pylon Highway Signage

# **INTERIOR PHOTOS - FULLY EQUIPPED HAIR SALON - SPACE 10**