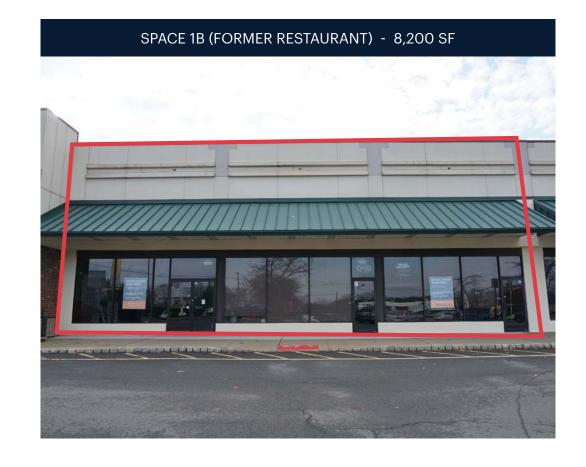

#### SIZE

| Α        | 8,422 SF   |
|----------|------------|
| В        | 8,200 SF * |
| <u>)</u> | 5,705 SF   |
| 3        | 1,700 SF   |
| 0        | 2,420 SF   |
| 3A       | 1,890 SF   |
|          |            |

\*divisible