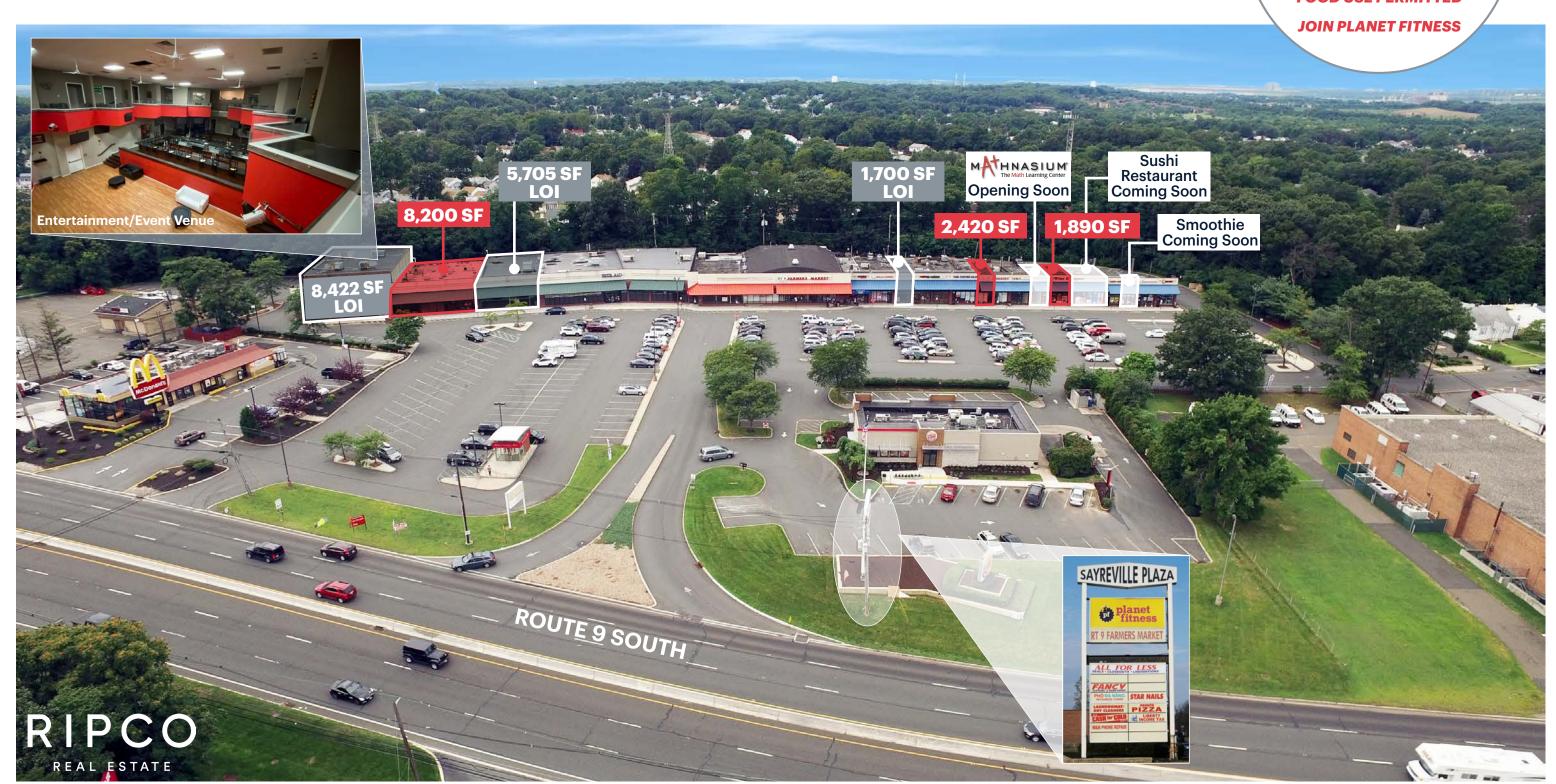

# **SAYREVILLE PLAZA**

**Middlesex County** 

960 ROUTE 9 SOUTH

SAYREVILLE | NEW JERSEY

1,890 SF -8,422 SF

**Highly Visible Strip Center on Route 9!** 

Fully Equipped Hair Salon Available

**FOOD USE PERMITTED** 

#### **CO-TENANTS**

Planet Fitness, Burger King, Farmer's Market, Pronto Pizza, Star Nails, Vietnamese Restaurant, Laundry, Cash for Gold, Liberty Tax, All for Less, Mathnasium

#### **COMMENTS**

Unique Opportunity Available: Fully Equipped Hair Salon, Ready For Tenant To Move In And Immediately Operate

High Visibility Strip Center

390 Parking Spaces

80,000 VPD On Route 9

Prominent Pylon Highway Signage

Access To Northbound And Local Traffic Via Burlew Place

**Great For Medical And Wellness** 

Food Use Permitted