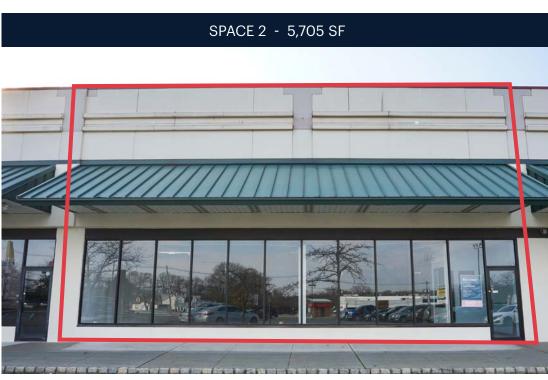

#### SIZE

| Α        | 8,422 SF   |
|----------|------------|
| В        | 8,200 SF * |
| <u>)</u> | 5,705 SF   |
| 3        | 1,700 SF   |
| 0        | 2,420 SF   |
| 3A       | 1,890 SF   |
|          |            |