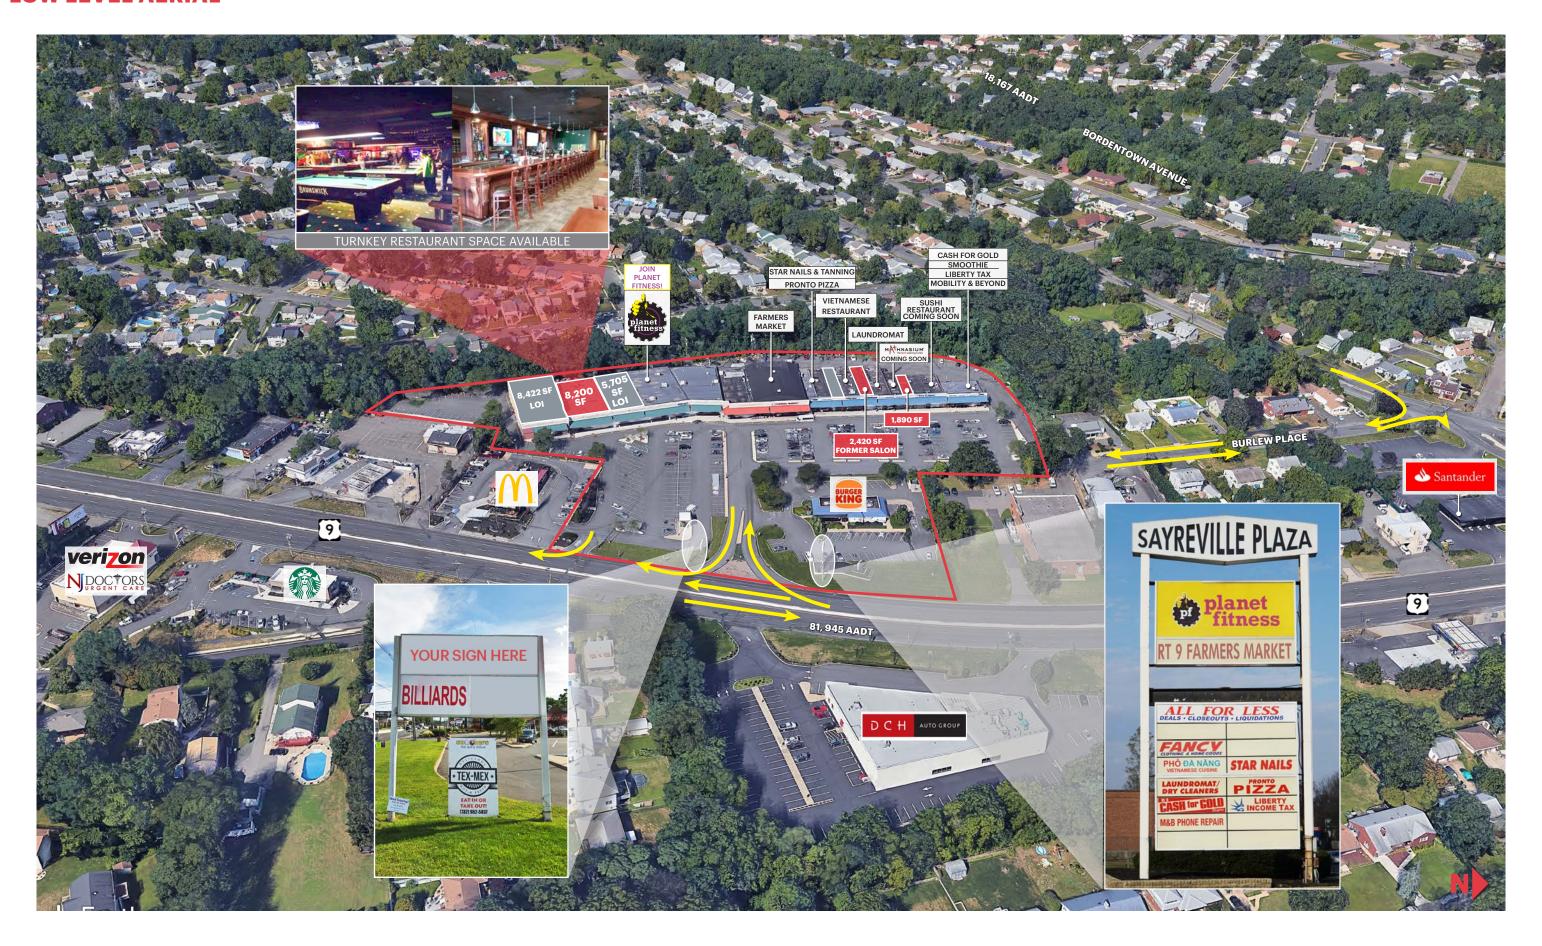

# **LOW LEVEL AERIAL**

#### **COMMENTS**

Unique Opportunity Available: Fully Equipped Hair Salon, Ready For Tenant To Move In And Immediately Operate

High Visibility Strip Center

390 Parking Spaces

80,000 VPD On Route 9

Prominent Pylon Highway Signage

Access To Northbound And Local Traffic Via Burlew Place

**Great For Medical And Wellness** 

Food Use Permitted