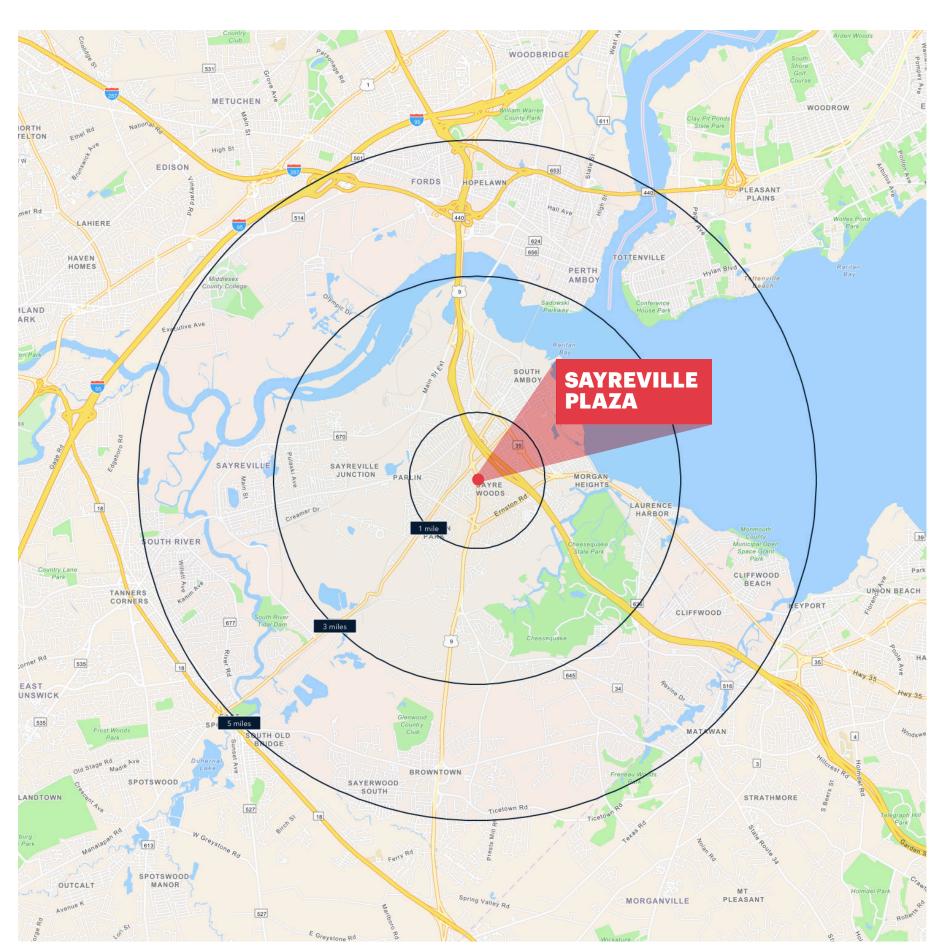

## **AREA DEMOGRAPHICS**

**1 MILE RADIUS** 

**POPULATION** 

17,829

**HOUSEHOLDS** 

6,605

**MEDIAN AGE** 

40.7

**COLLEGE GRADUATES (Bachelor's +)** 

39.0%

**TOTAL BUSINESSES** 

389

**TOTAL EMPLOYEES** 

5,073

**AVERAGE HOUSEHOLD INCOME** 

\$132,608

**3 MILE RADIUS** 

**POPULATION** 

62,131

**HOUSEHOLDS** 

24,093

**MEDIAN AGE** 

41.8

**COLLEGE GRADUATES** (Bachelor's +)

38.0%

**TOTAL BUSINESSES** 

1,416

**TOTAL EMPLOYEES** 

17,902

**AVERAGE HOUSEHOLD INCOME** 

\$119,770

**5 MILE RADIUS** 

**POPULATION** 

220,334

**HOUSEHOLDS** 

79,806

**MEDIAN AGE** 

38.8

**COLLEGE GRADUATES** (Bachelor's +)

33.0%

**TOTAL BUSINESSES** 

5,932

**TOTAL EMPLOYEES** 

71,538

**AVERAGE HOUSEHOLD INCOME** 

\$115,692