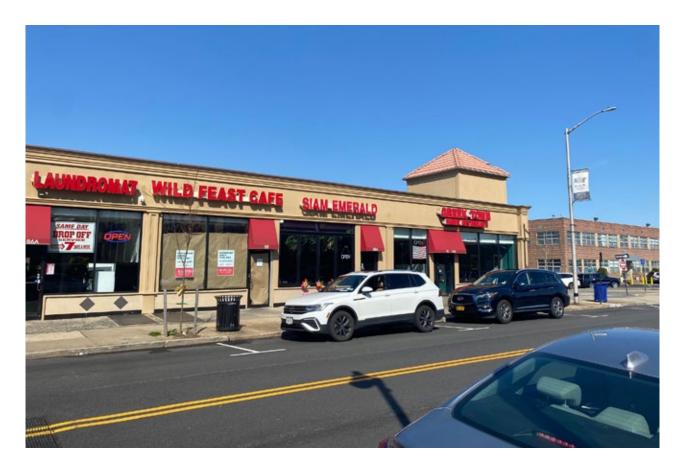

# **PHOTOS**

88 N VILLAGE AVENUE ROCKVILLE CENTRE, NEW YORK

#### **CO-TENANTS**

Golden Fortune Chinese, Siam Emerald (Thai), Greek Town

#### **COMMENTS**

Equipped 2nd Generation Restaurant Space

Partial Basement with Walk In Cooler

With Hood and Vent

20-Car On-Site Parking Lot

Steps from Rockville Centre LIRR Station

Fast and Easy Access to Sunrise Highway