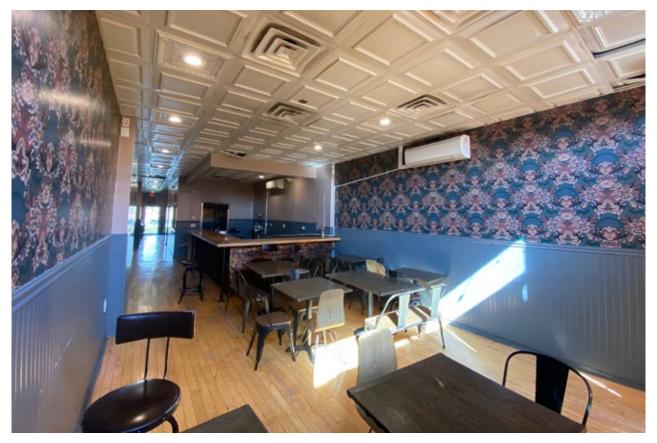

# **PHOTOS**

88 N VILLAGE AVENUE ROCKVILLE CENTRE, NEW YORK

#### **COMMENTS**

Equipped 2nd Generation Restaurant Space

Partial Basement with Walk In Cooler

With Hood and Vent

20-Car On-Site Parking Lot

Steps from Rockville Centre LIRR Station

Fast and Easy Access to Sunrise Highway