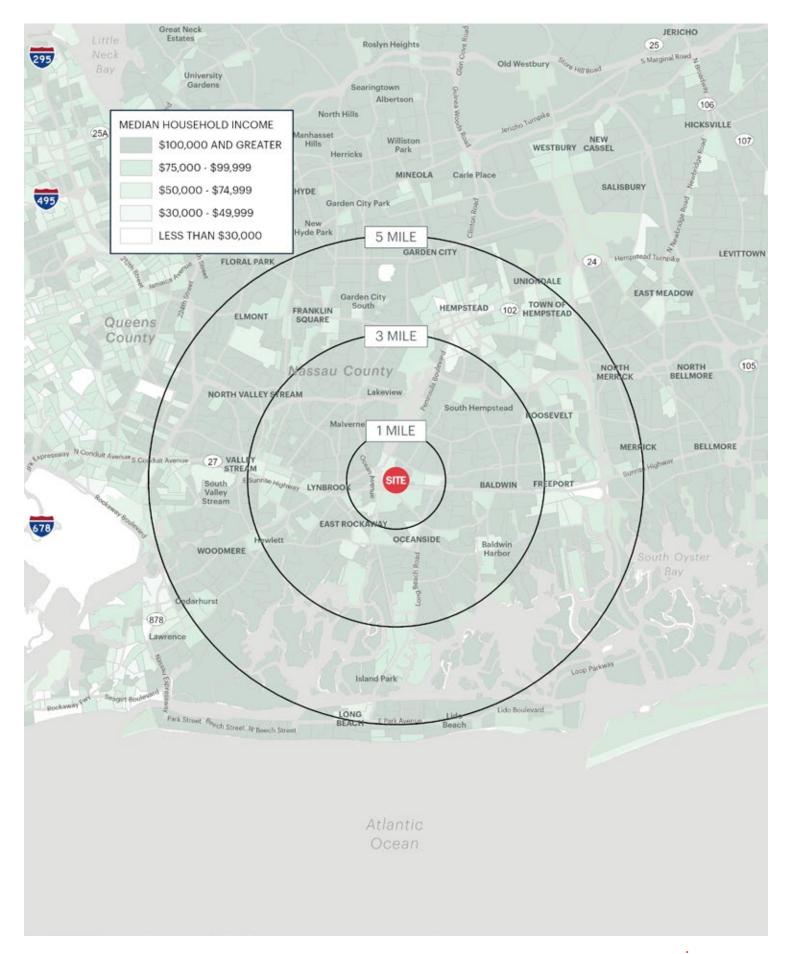

### **AREA DEMOGRAPHICS**

### **1 MILE RADIUS**

**POPULATION** 

25,837

**HOUSEHOLDS** 

9,775

**AVERAGE HOUSEHOLD INCOME** 

\$162,994

**MEDIAN HOUSEHOLD INCOME** 

\$110,684

**COLLEGE GRADUATES (BACHELOR'S +)** 

10,070 - 54.0%

**TOTAL BUSINESSES** 

1,527

**TOTAL EMPLOYEES** 

12,497

**DAYTIME POPULATION (W/16 YR+)** 

#### **3 MILE RADIUS**

**POPULATION** 

213,472

**HOUSEHOLDS** 

71,677

**AVERAGE HOUSEHOLD INCOME** 

\$168,794

**MEDIAN HOUSEHOLD INCOME** 

\$125,980

**COLLEGE GRADUATES (BACHELOR'S +)** 

75,186 - 48.0%

**TOTAL BUSINESSES** 

7,869

**TOTAL EMPLOYEES** 

71,317

**DAYTIME POPULATION (W/16 YR+)** 

#### **5 MILE RADIUS**

**POPULATION** 

584,879

**HOUSEHOLDS** 

182,033

**AVERAGE HOUSEHOLD INCOME** 

\$156,911

MEDIAN HOUSEHOLD INCOME

\$114,754

**COLLEGE GRADUATES (BACHELOR'S +)** 

175,745 - 43.0%

**TOTAL BUSINESSES** 

19,250

**TOTAL EMPLOYEES** 

175,597

**DAYTIME POPULATION (W/16 YR+)** 