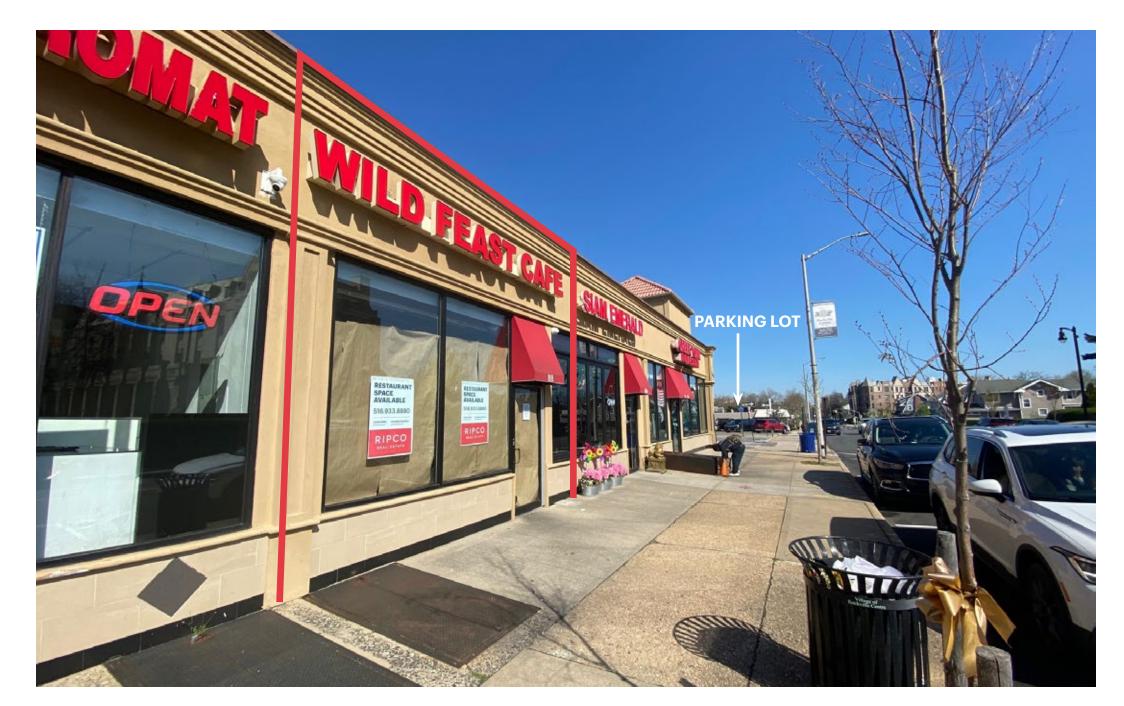

# **88 N VILLAGE AVENUE**

#### SIZE

1,150 SF

#### **CO-TENANTS**

Golden Fortune Chinese, Siam Emerald (Thai), Greek Town

#### **COMMENTS**

Equipped 2nd Generation Restaurant Space

Partial Basement with Walk In Cooler

With Hood and Vent

20-Car On-Site Parking Lot

Steps from Rockville Centre LIRR Station

Fast and Easy Access to Sunrise Highway

# **PHOTOS**

88 N VILLAGE AVENUE ROCKVILLE CENTRE, NEW YORK