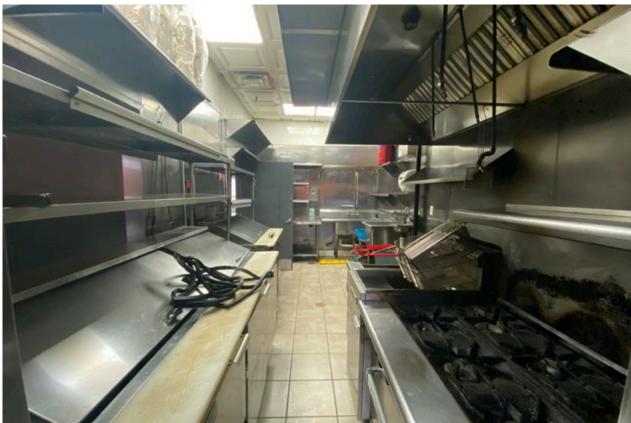

# **PHOTOS**

88 N VILLAGE AVENUE ROCKVILLE CENTRE, NEW YORK

#### **COMMENTS**

Equipped 2nd Generation Restaurant Space

Partial Basement with Walk In Cooler

With Hood and Vent

20-Car On-Site Parking Lot

Steps from Rockville Centre LIRR Station

Fast and Easy Access to Sunrise Highway