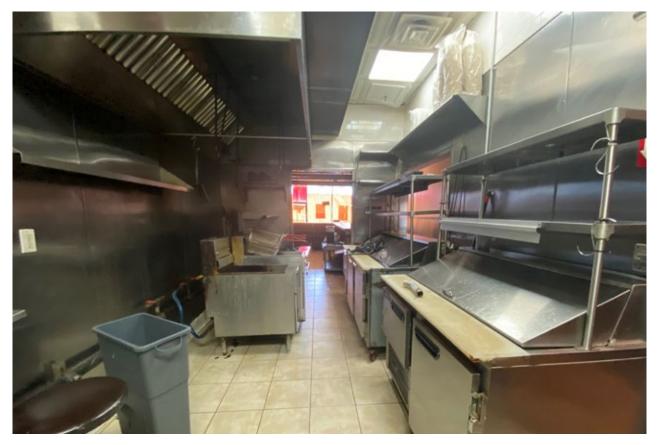

# **PHOTOS**

88 N VILLAGE AVENUE ROCKVILLE CENTRE, NEW YORK

#### **COMMENTS**

Equipped 2nd Generation Restaurant Space

Partial Basement with Walk In Cooler

With Hood and Vent

20-Car On-Site Parking Lot

Steps from Rockville Centre LIRR Station

Fast and Easy Access to Sunrise Highway