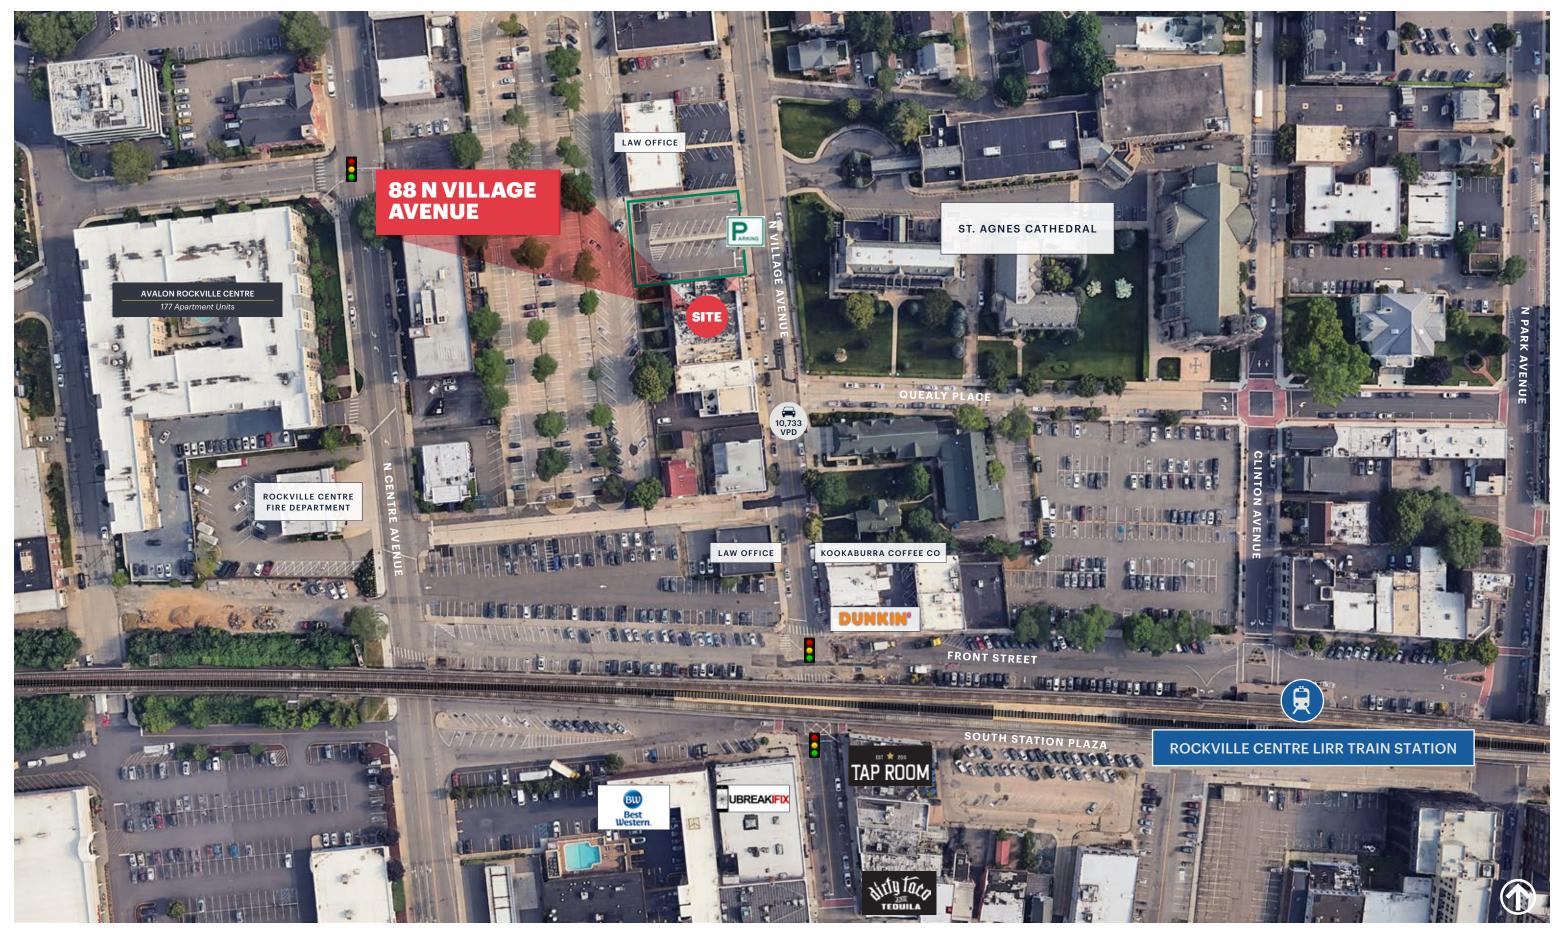

## **AERIAL**

88 N VILLAGE AVENUE ROCKVILLE CENTRE, NEW YORK ripcony.com

# **88 N VILLAGE AVENUE**

#### **NEIGHBORS**

Kookaburra Coffee Co., Tap Room, Dirty Taco & Tequila, uBreakiFix, Dunkin'

#### **COMMENTS**

Equipped 2nd Generation Restaurant Space

Partial Basement with Walk In Cooler

With Hood and Vent

20-Car On-Site Parking Lot

Steps from Rockville Centre LIRR Station

Fast and Easy Access to Sunrise Highway