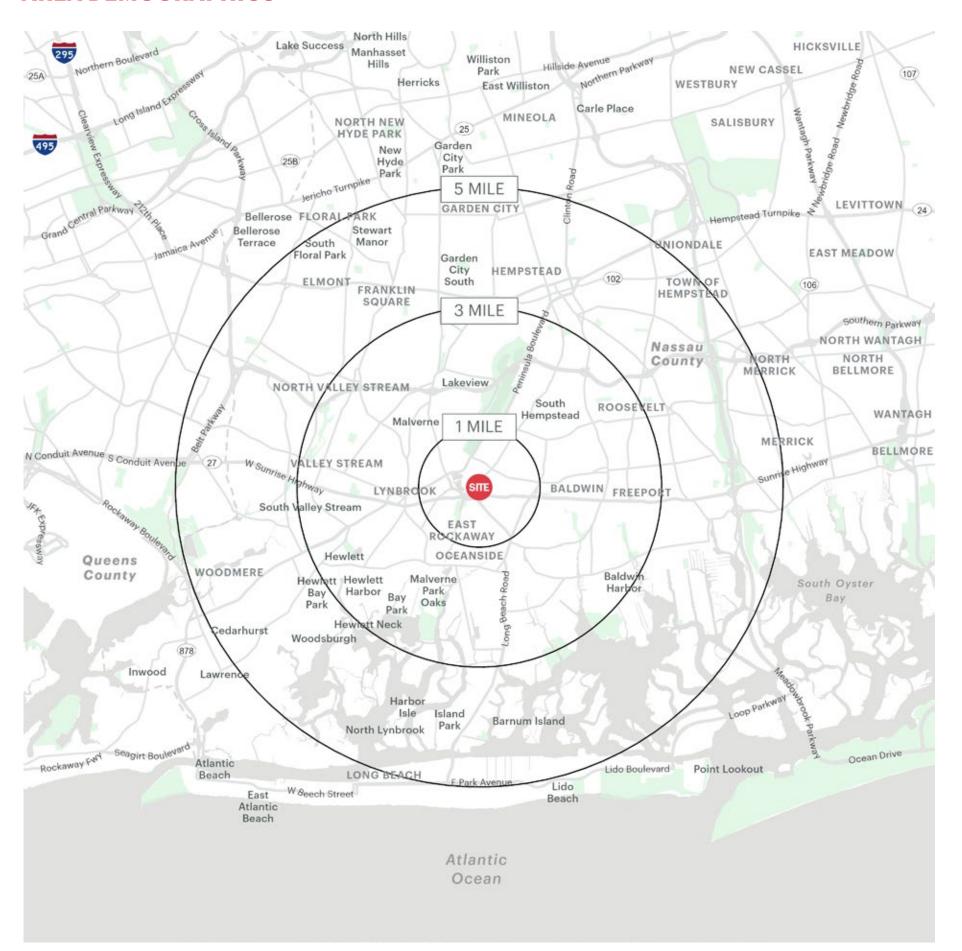

### **AREA DEMOGRAPHICS**

### **1 MILE RADIUS**

**POPULATION** 

25,837

**HOUSEHOLDS** 

9,775

**AVERAGE HOUSEHOLD INCOME** 

\$162,994

**MEDIAN HOUSEHOLD INCOME** 

\$110,684

**COLLEGE GRADUATES (BACHELOR'S +)** 

10,070 - 54.0%

**TOTAL BUSINESSES** 

1,527

**TOTAL EMPLOYEES** 

12,497

**DAYTIME POPULATION (W/16 YR+)** 

25,556

#### **3 MILE RADIUS**

**POPULATION** 

213,472

**HOUSEHOLDS** 

71,677

**AVERAGE HOUSEHOLD INCOME** 

\$168,794

**MEDIAN HOUSEHOLD INCOME** 

\$125,980

**COLLEGE GRADUATES (BACHELOR'S +)** 

75,186 - 48.0%

**TOTAL BUSINESSES** 

7,869

**TOTAL EMPLOYEES** 

71,317

**DAYTIME POPULATION (W/16 YR+)** 

174,019

#### **5 MILE RADIUS**

**POPULATION** 

584,879

**HOUSEHOLDS** 

182,033

**AVERAGE HOUSEHOLD INCOME** 

\$156,911

MEDIAN HOUSEHOLD INCOME

\$114,754

**COLLEGE GRADUATES (BACHELOR'S +)** 

175,745 - 43.0%

**TOTAL BUSINESSES** 

19,250

**TOTAL EMPLOYEES** 

175,597

**DAYTIME POPULATION (W/16 YR+)** 

466,936

88 N VILLAGE AVENUE ROCKVILLE CENTRE, NEW YORK ripcony.com