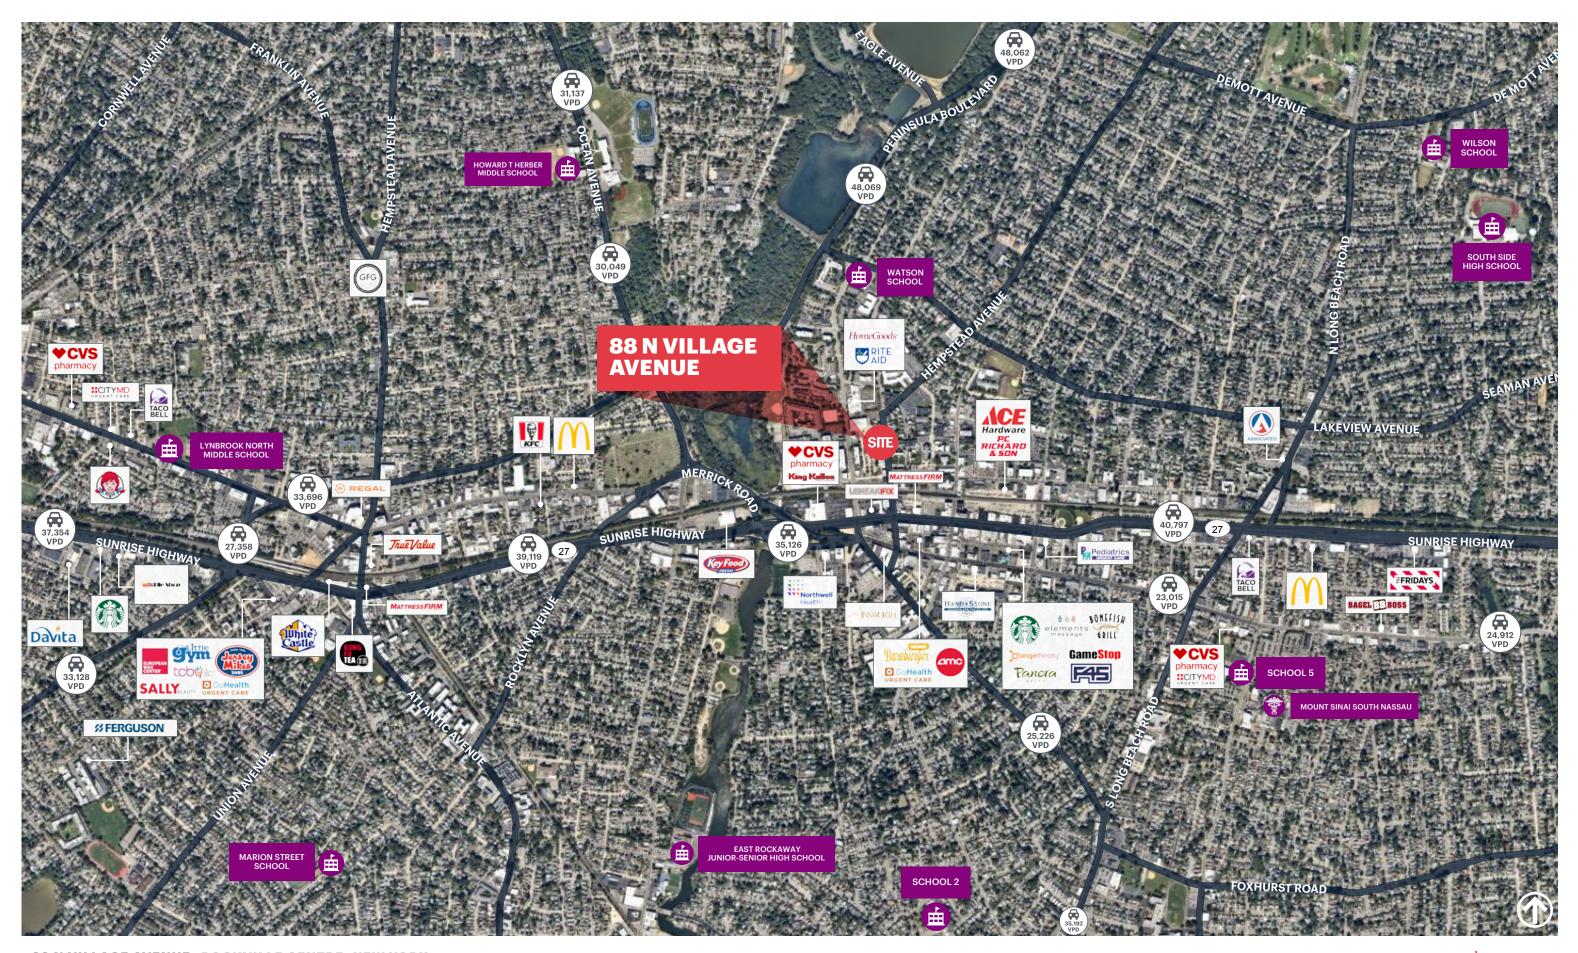

# **MARKET AERIAL**

88 N VILLAGE AVENUE ROCKVILLE CENTRE, NEW YORK

# **88 N VILLAGE AVENUE**