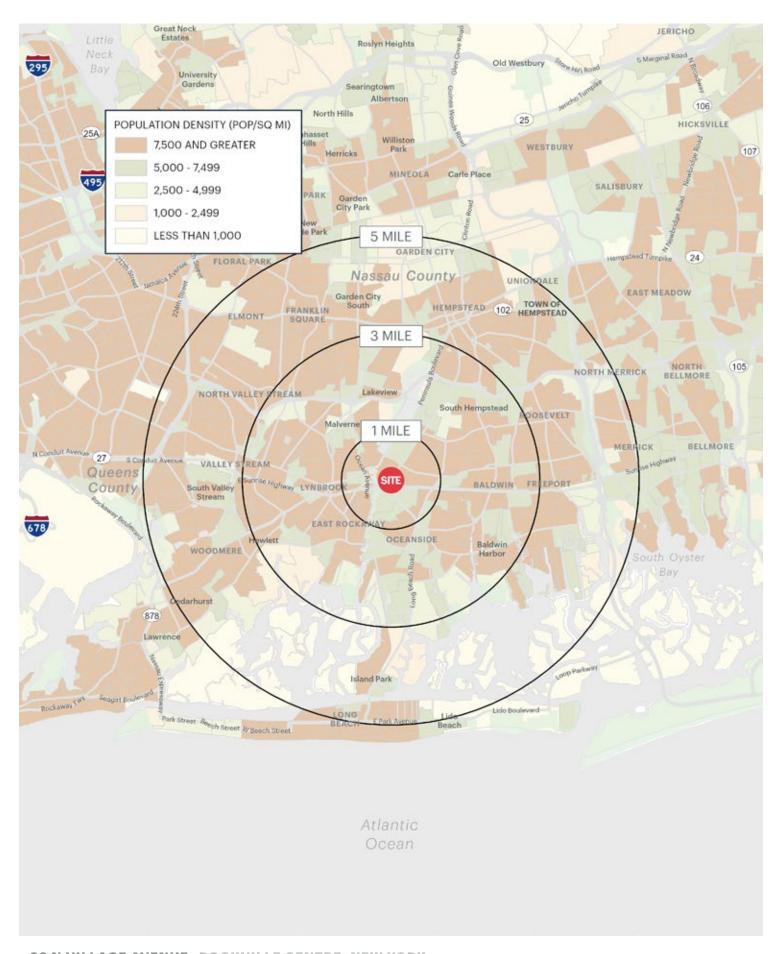

### **AREA DEMOGRAPHICS**

### **1 MILE RADIUS**

**POPULATION** 

25,837

**HOUSEHOLDS** 

9,775

**AVERAGE HOUSEHOLD INCOME** 

\$162,994

**MEDIAN HOUSEHOLD INCOME** 

\$110,684

**COLLEGE GRADUATES (BACHELOR'S +)** 

10,070 - 54.0%

**TOTAL BUSINESSES** 

1,527

**TOTAL EMPLOYEES** 

12,497

**DAYTIME POPULATION (W/16 YR+)** 

25,556

#### **3 MILE RADIUS**

**POPULATION** 

213,472

**HOUSEHOLDS** 

71,677

**AVERAGE HOUSEHOLD INCOME** 

\$168,794

**MEDIAN HOUSEHOLD INCOME** 

\$125,980

**COLLEGE GRADUATES (BACHELOR'S +)** 

75,186 - 48.0%

**TOTAL BUSINESSES** 

7,869

**TOTAL EMPLOYEES** 

71,317

**DAYTIME POPULATION (W/16 YR+)** 

174,019

#### **5 MILE RADIUS**

**POPULATION** 

584,879

**HOUSEHOLDS** 

182,033

**AVERAGE HOUSEHOLD INCOME** 

\$156,911

MEDIAN HOUSEHOLD INCOME

\$114,754

**COLLEGE GRADUATES (BACHELOR'S +)** 

175,745 - 43.0%

**TOTAL BUSINESSES** 

19,250

**TOTAL EMPLOYEES** 

175,597

**DAYTIME POPULATION (W/16 YR+)** 

466,936

88 N VILLAGE AVENUE ROCKVILLE CENTRE, NEW YORK ripcony.com