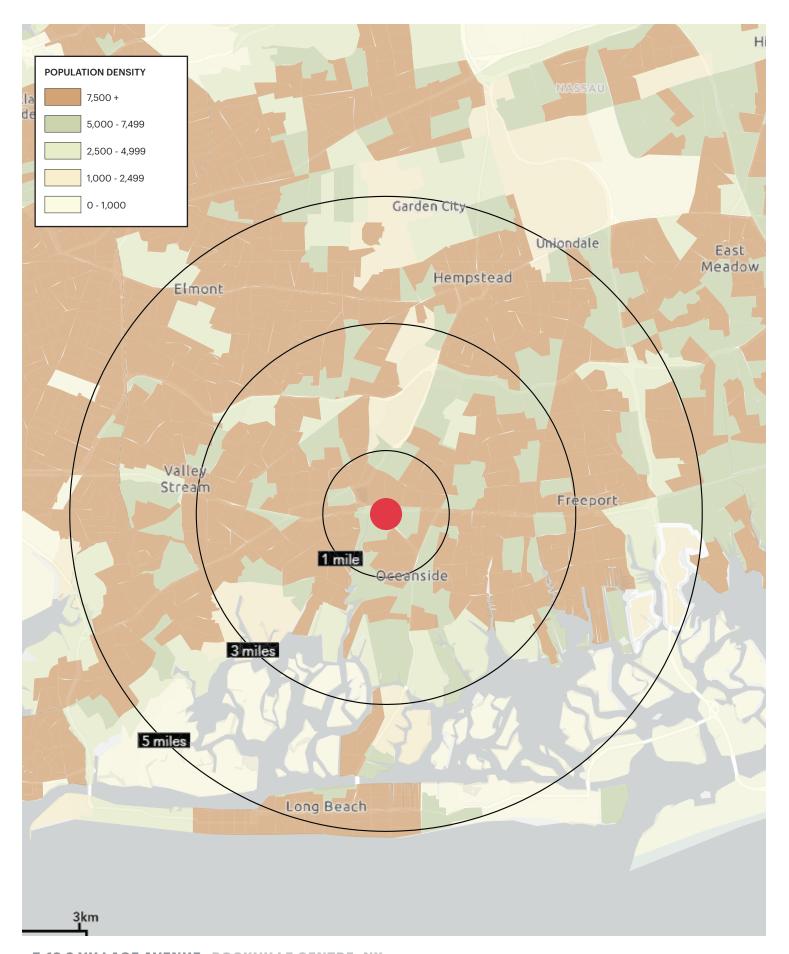

### **AREA DEMOGRAPHICS**

#### **1 MILE RADIUS**

**POPULATION** 

25,851

**HOUSEHOLDS** 

10,023

**AVERAGE HOUSEHOLD INCOME** 

\$154,045

**MEDIAN HOUSEHOLD INCOME** 

#### **3 MILE RADIUS**

**POPULATION** 

205,110

**HOUSEHOLDS** 

69,300

**AVERAGE HOUSEHOLD INCOME** 

\$169,764

**MEDIAN HOUSEHOLD INCOME** 

#### **5 MILE RADIUS**

**POPULATION** 

580,557

**HOUSEHOLDS** 

182,903

**AVERAGE HOUSEHOLD INCOME** 

\$155,970

**MEDIAN HOUSEHOLD INCOME** 