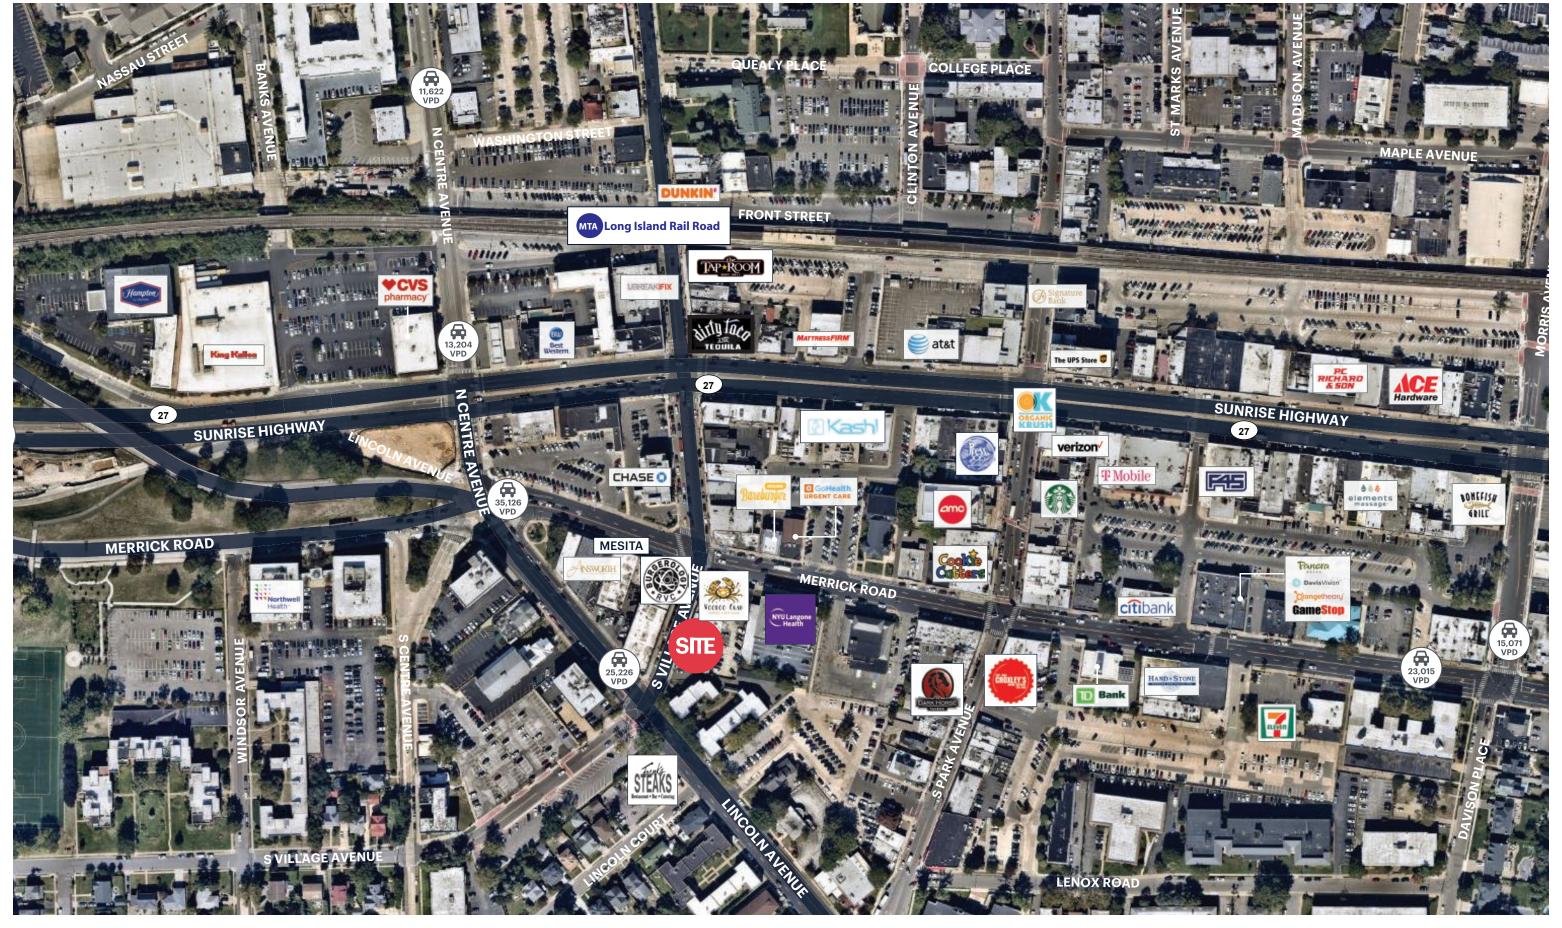

# **AERIAL**

#### **NEIGHBORS**

Chase Bank, Dark Horse Tavern, Croxley's Ale House, Frank's Steaks, Bareburger, Dirty Taco & Tequila, Kashi Japanese, Edible Arrangements