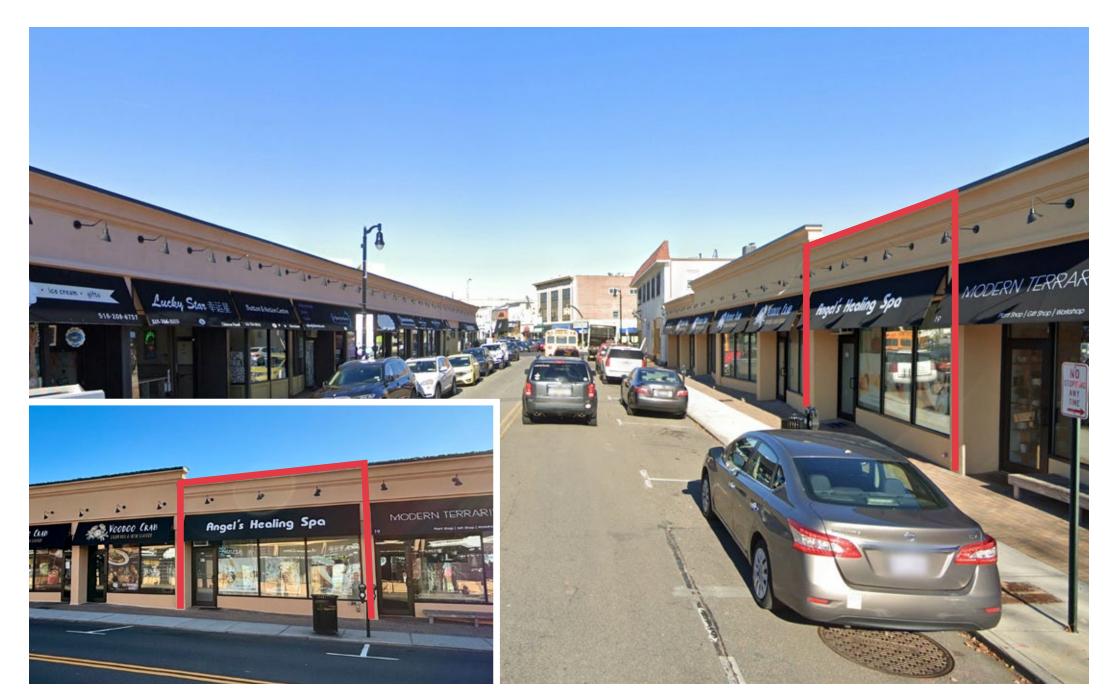

### 7-19 S VILLAGE AVE

#### SIZE

850 SF + Basement

#### **FRONTAGE**

20 FT on S Village Ave

#### **COMMENTS**

Located in the heart of downtown

Private parking lot in rear

Two blocks from Rockville Centre LIRR Station