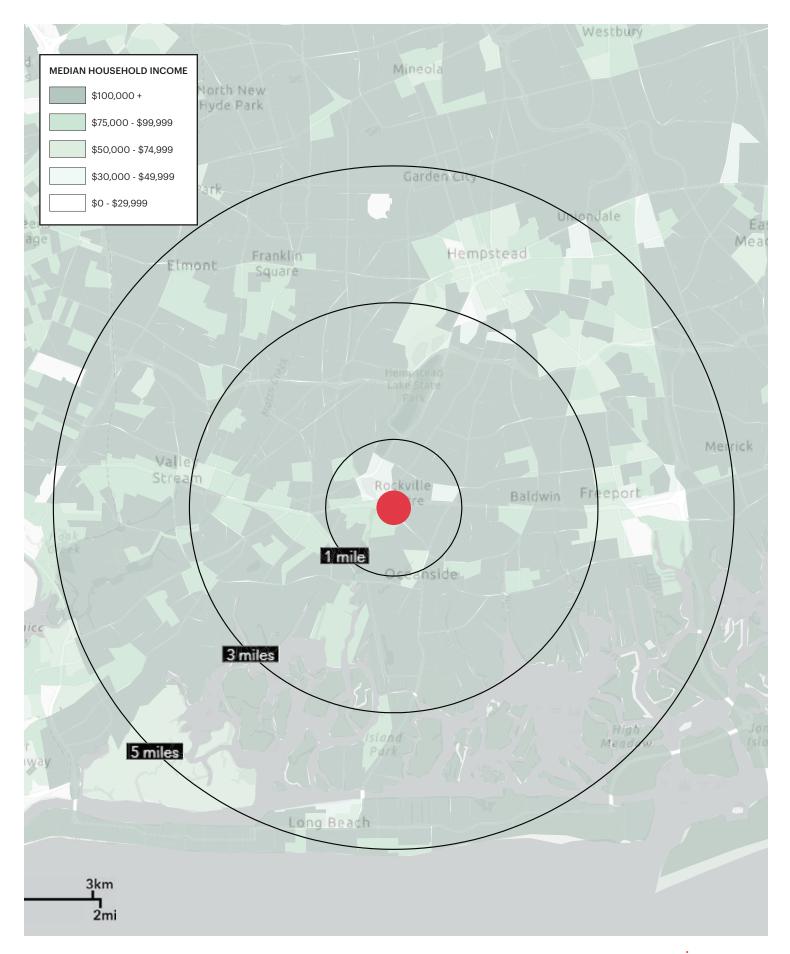

### **AREA DEMOGRAPHICS**

#### **1 MILE RADIUS**

**POPULATION** 

25,851

**HOUSEHOLDS** 

10,023

**AVERAGE HOUSEHOLD INCOME** 

\$154,045

**MEDIAN HOUSEHOLD INCOME** 

\$105,567

**COLLEGE GRADUATES (BACHELOR'S +)** 

9,812 - 34.4%

**TOTAL BUSINESSES** 

1,638

**TOTAL EMPLOYEES** 

15,860

**DAYTIME POPULATION (W/16 YR+)** 

#### **3 MILE RADIUS**

**POPULATION** 

205,110

**HOUSEHOLDS** 

69,300

**AVERAGE HOUSEHOLD INCOME** 

\$169,764

**MEDIAN HOUSEHOLD INCOME** 

\$126,423

**COLLEGE GRADUATES (BACHELOR'S +)** 

73,106 - 33.8%

**TOTAL BUSINESSES** 

7,733

**TOTAL EMPLOYEES** 

70,334

**DAYTIME POPULATION (W/16 YR+)** 

#### **5 MILE RADIUS**

**POPULATION** 

580,557

**HOUSEHOLDS** 

182,903

**AVERAGE HOUSEHOLD INCOME** 

\$155,970

**MEDIAN HOUSEHOLD INCOME** 

\$114,127

**COLLEGE GRADUATES (BACHELOR'S+)** 

175,057 - 28.3%

**TOTAL BUSINESSES** 

19,131

**TOTAL EMPLOYEES** 

172,708

**DAYTIME POPULATION (W/16 YR+)** 