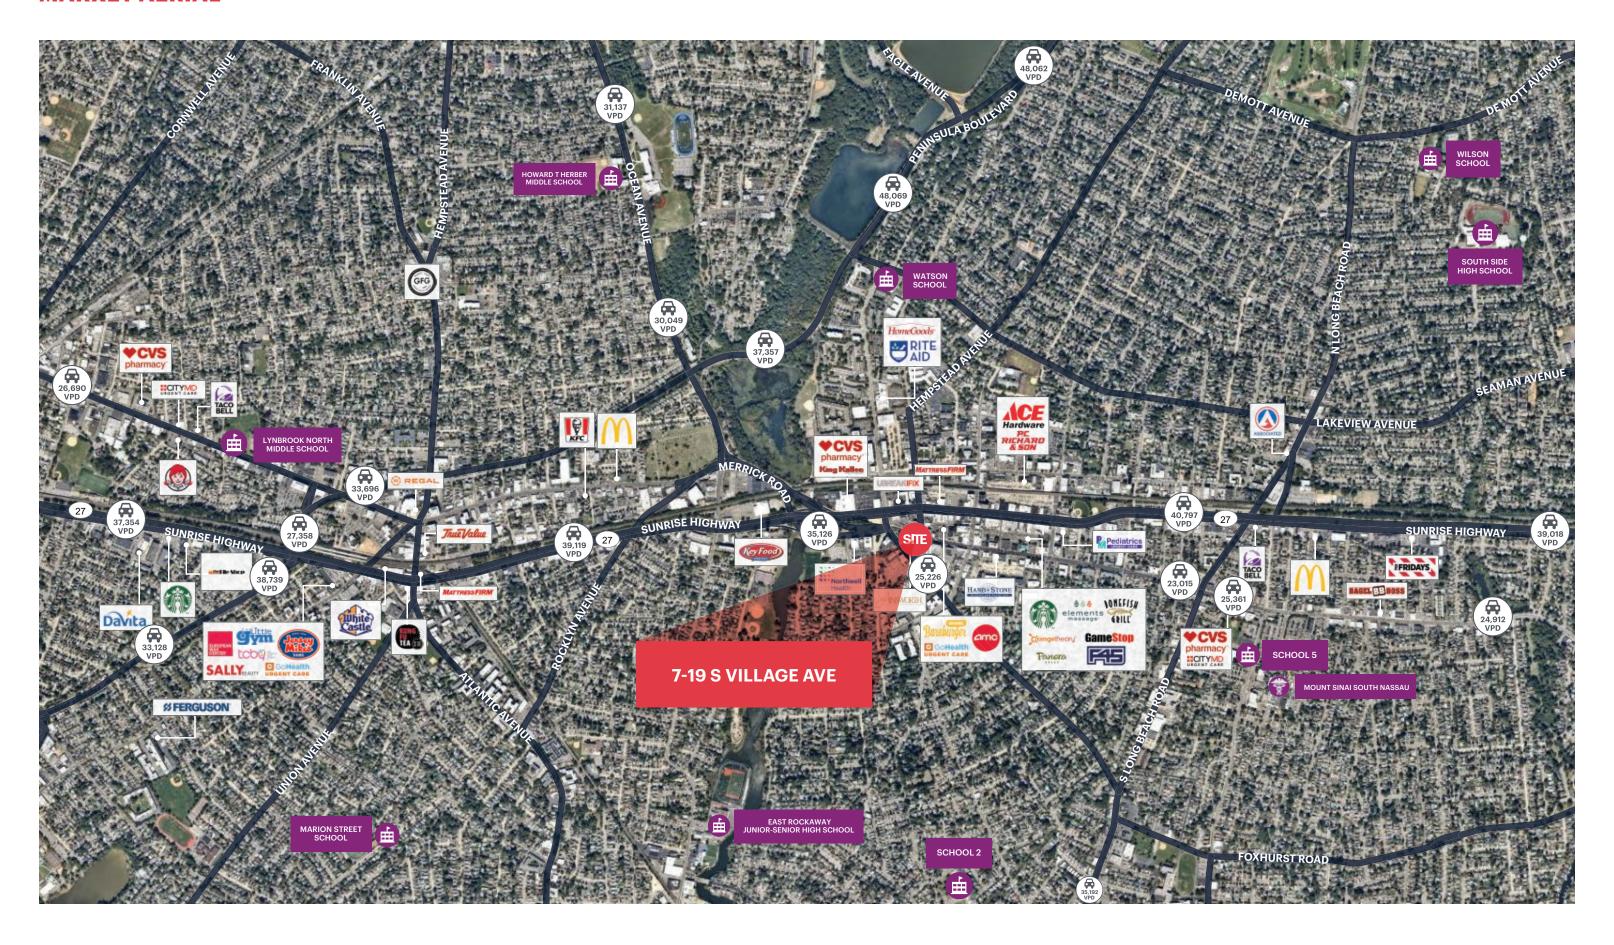

fy the information and bears all risk for any inaccuracies.

### **RETAIL SPACE**

# **ROCKVILLE CENTRE, NY**

### 7-19 S VILLAGE AVE

#### SIZE

850 SF + Basement

#### **ASKING RENT**

**Upon Request** 

#### **FRONTAGE**

20 FT on S Village Ave

#### **CO-TENANTS**

SoBol, Burgerology, Mesita, Osio Salon, Barber Shop, The Fitting Curve, Once Upon a Sundae, Floral Decorators, Touch of Silver Jewelers, YAAAS Tea, T-Swirl Crepe, and Modern Terrarium Bar

#### **NEIGHBORS**

Chase Bank, Dark Horse Tavern, Croxley's Ale House, Frank's Steaks, Bareburger, Dirty Taco & Tequila, Kashi Japanese, Edible Arrangements

#### **COMMENTS**

Located in the heart of downtown

Private parking lot in rear

Two blocks from Rockville Centre LIRR Station

# **AERIAL**



# **AERIAL**



# **MARKET AERIAL**



### **AREA DEMOGRAPHICS**



#### **1 MILE RADIUS**

**POPULATION** 

25,851

**HOUSEHOLDS** 

10,023

**AVERAGE HOUSEHOLD INCOME** 

\$154,045

**MEDIAN HOUSEHOLD INCOME** 

\$105,567

**COLLEGE GRADUATES (BACHELOR'S +)** 

9,812 - 34.4%

**TOTAL BUSINESSES** 

1,638

**TOTAL EMPLOYEES** 

15,860

**DAYTIME POPULATION (W/16 YR+)** 

28,924

#### **3 MILE RADIUS**

**POPULATION** 

205,110

**HOUSEHOLDS** 

69,300

**AVERAGE HOUSEHOLD INCOME** 

\$169,764

**MEDIAN HOUSEHOLD INCOME** 

\$126,423

**COLLEGE GRADUATES (BACHELOR'S +)** 

73,106 - 33.8%

**TOTAL BUSINESSES** 

7,733

**TOTAL EMPLOYEES** 

70,334

**DAYTIME POPULATION (W/16 YR+)** 

169,494

#### **5 MILE RADIUS**

**POPULATION** 

580,557

**HOUSEHOLDS** 

182,903

**AVERAGE HOUSEHOLD INCOME** 

\$155,970

**MEDIAN HOUSEHOLD