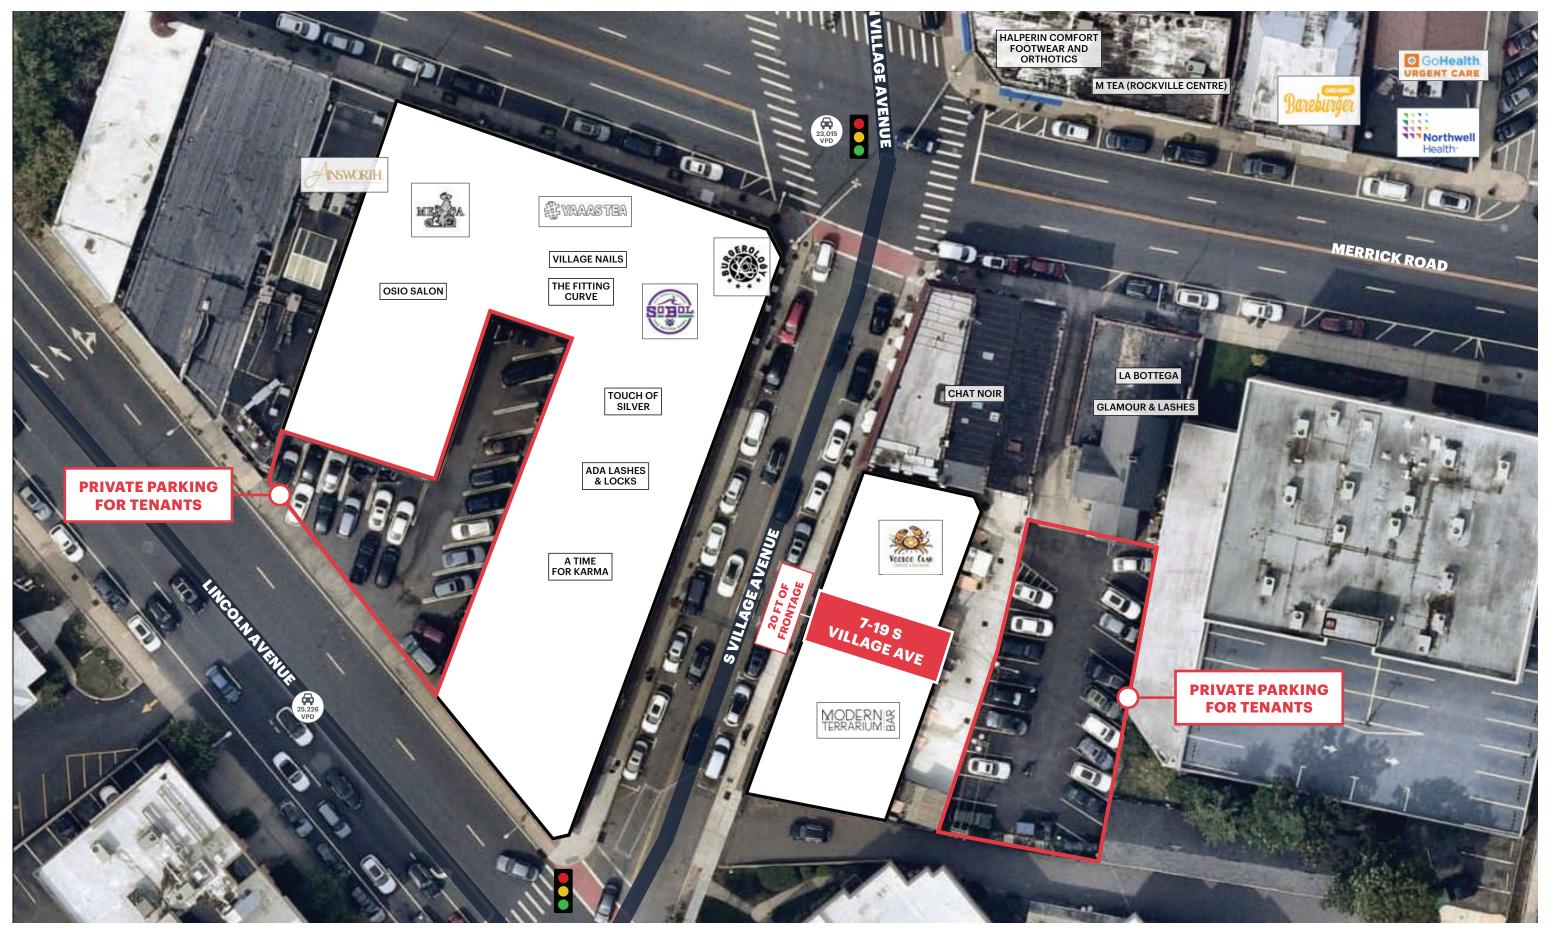

### 7-19 S VILLAGE AVE

#### **FRONTAGE**

20 FT on S Village Ave

#### **CO-TENANTS**

SoBol, Burgerology, Mesita, Osio Salon, Barber Shop, The Fitting Curve, Once Upon a Sundae, Floral Decorators, Touch of Silver Jewelers, YAAAS Tea, T-Swirl Crepe, and Modern Terrarium Bar

#### **NEIGHBORS**

Chase Bank, Dark Horse Tavern, Croxley's Ale House, Frank's Steaks, Bareburger, Dirty Taco & Tequila, Kashi Japanese, Edible Arrangements

#### **COMMENTS**

Located in the heart of downtown

Private parking lot in rear

Two blocks from Rockville Centre LIRR Station