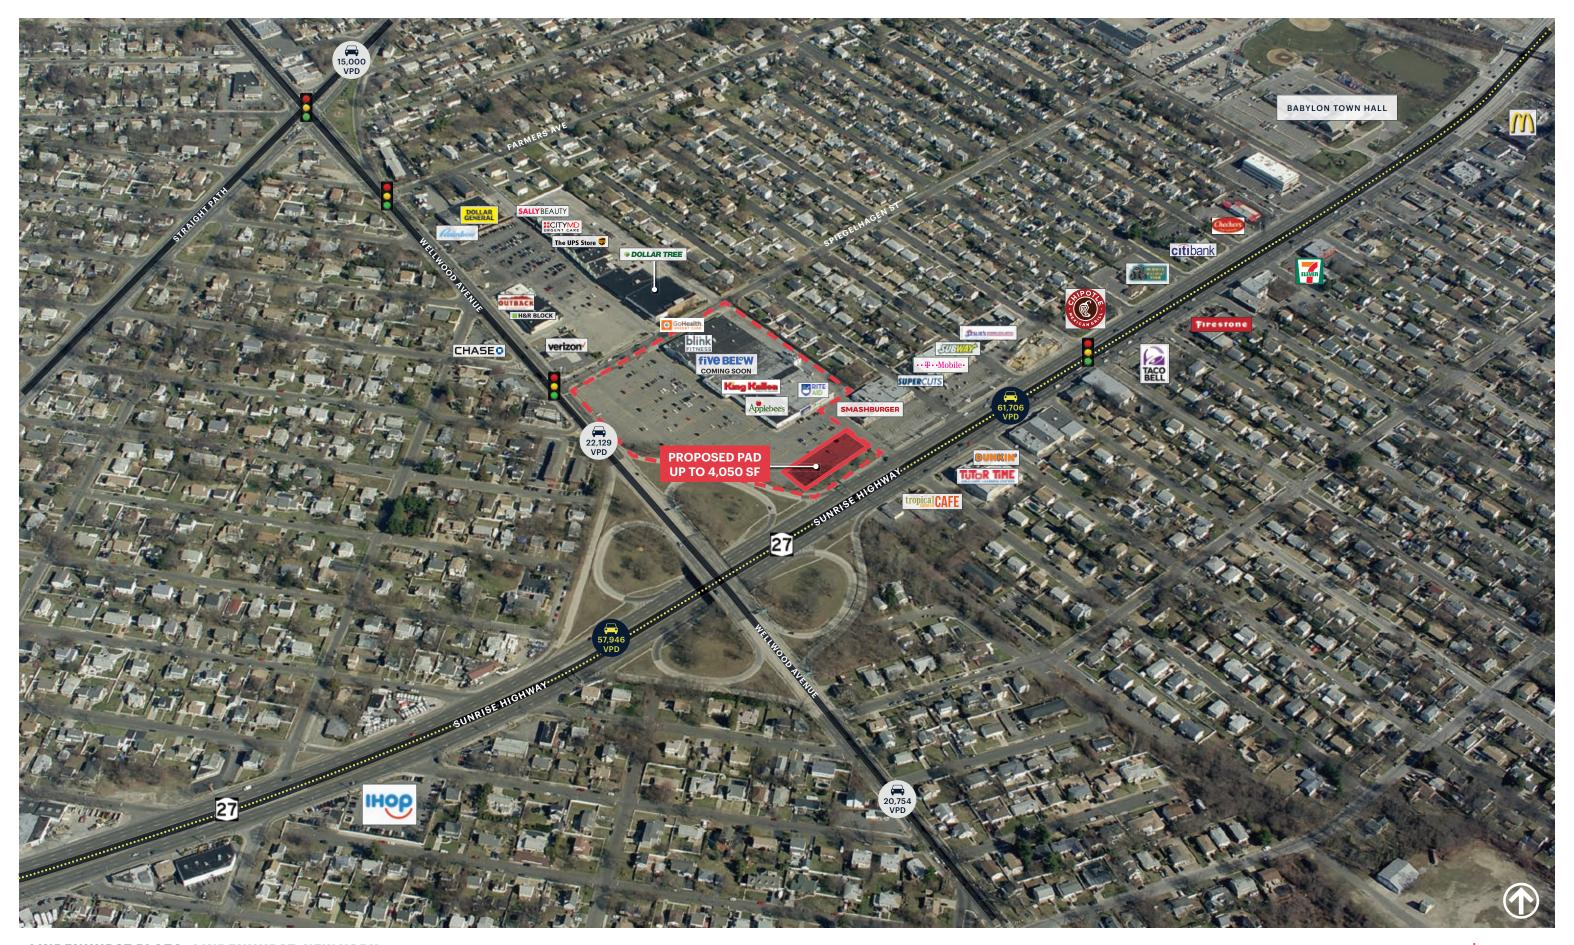

## **MARKET AERIAL**

## **AERIAL**

SUNRISE HIGHWAY NORTH SERVICE ROAD - N.Y.S. ROUTE 27