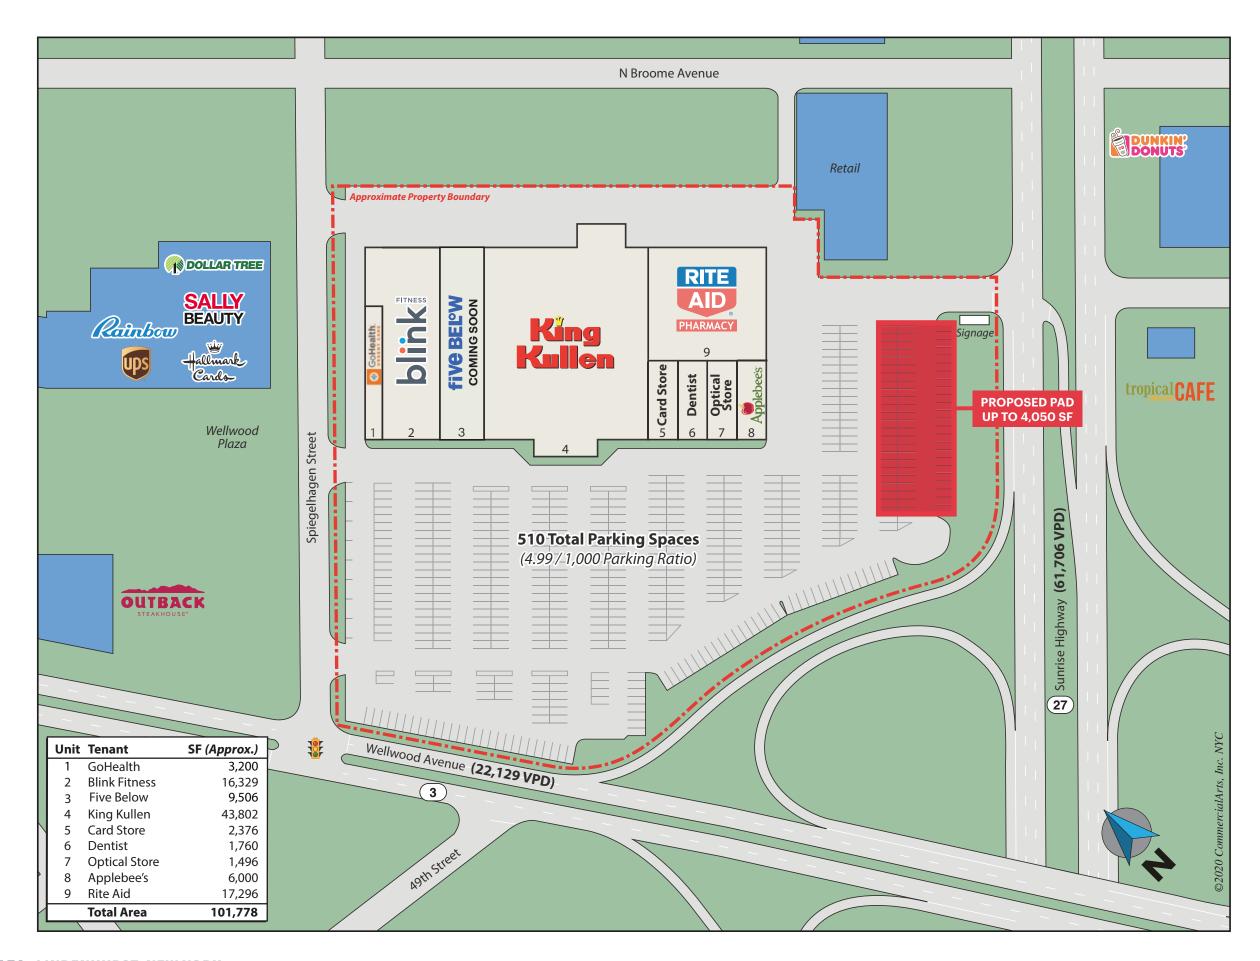

#### SIZE

Proposed Pad - Up to 4,050 SF

#### **CO-TENANTS**

King Kullen, Blink Fitness, Rite Aid and Applebee's, GoHealth, Five Below (Coming Soon)

#### COMMENTS

Located on the north side of Sunrise Highway just east of Wellwood Avenue

Strong Retail Shopping Center anchored by King Kullen. Co-tenants include Rite Aid, Blink Fitness, Applebee's, Your Smile Dental, 50% off Cards, and Optical store

Plenty of parking - 510 stalls

Huge traffic counts of over 61,000 vehicles on Sunrise Highway and over 22,000 on Wellwood Avenue

Easy access with multiple access points to the center