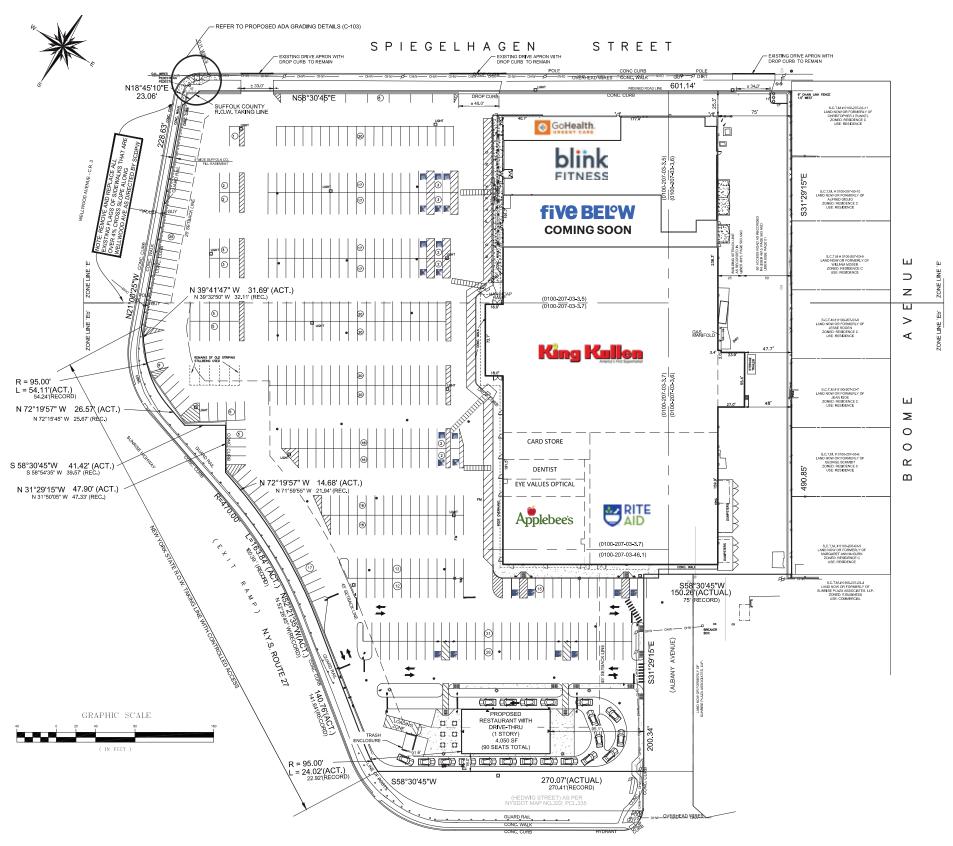

## **LINDENHURST PLAZA**

**600 WELLWOOD AVENUE** 

#### SIZE

Proposed Pad - Up to 4,050 SF

#### **CO-TENANTS**

King Kullen, Blink Fitness, Rite Aid and Applebee's, GoHealth, Five Below (Coming Soon)

#### COMMENTS

Located on the north side of Sunrise Highway just east of Wellwood Avenue

Strong Retail Shopping Center anchored by King Kullen. Co-tenants include Rite Aid, Blink Fitness, Applebee's, Your Smile Dental, 50% off Cards, and Optical store

Plenty of parking - 510 stalls

Huge traffic counts of over 61,000 vehicles on Sunrise Highway and over 22,000 on Wellwood Avenue

Easy access with multiple access points to the center