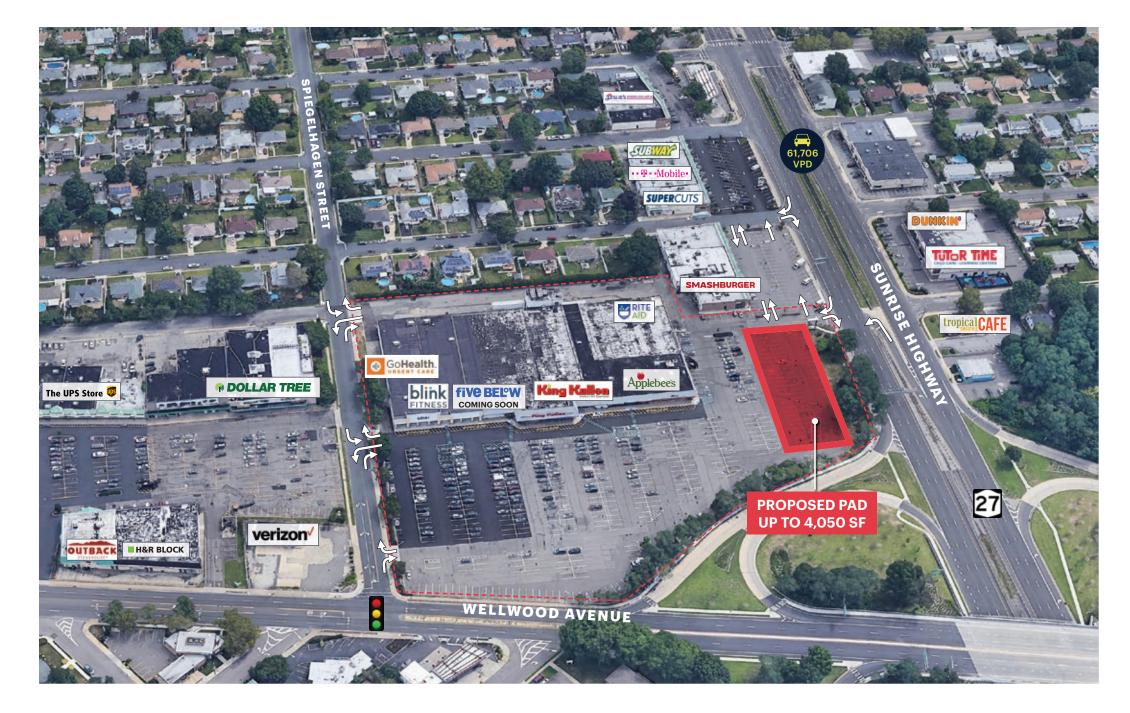

## **LINDENHURST PLAZA**

**600 WELLWOOD AVENUE** 

#### SIZE

Proposed Pad - Up to 4,050 SF

#### **CO-TENANTS**

King Kullen, Blink Fitness, Rite Aid and Applebee's, GoHealth, Five Below (Coming Soon)

#### **NEIGHBORS**

Outback Steakhouse, Rainbow Shops, Dollar Tree, Sally Beauty, UPS Store, Verizon, Smashburger, Chipotle, Dunkin', Tropical Smoothie Cafe, Taco Bell, McDonald's

#### COMMENTS

Located on the north side of Sunrise Highway just east of Wellwood Avenue

Strong Retail Shopping Center anchored by King Kullen. Co-tenants include Rite Aid, Blink Fitness, Applebee's, Your Smile Dental, 50% off Cards, and Optical store

Plenty of parking - 510 stalls

Huge traffic counts of over 61,000 vehicles on Sunrise Highway and over 22,000 on Wellwood Avenue

Easy access with multiple access points to the center