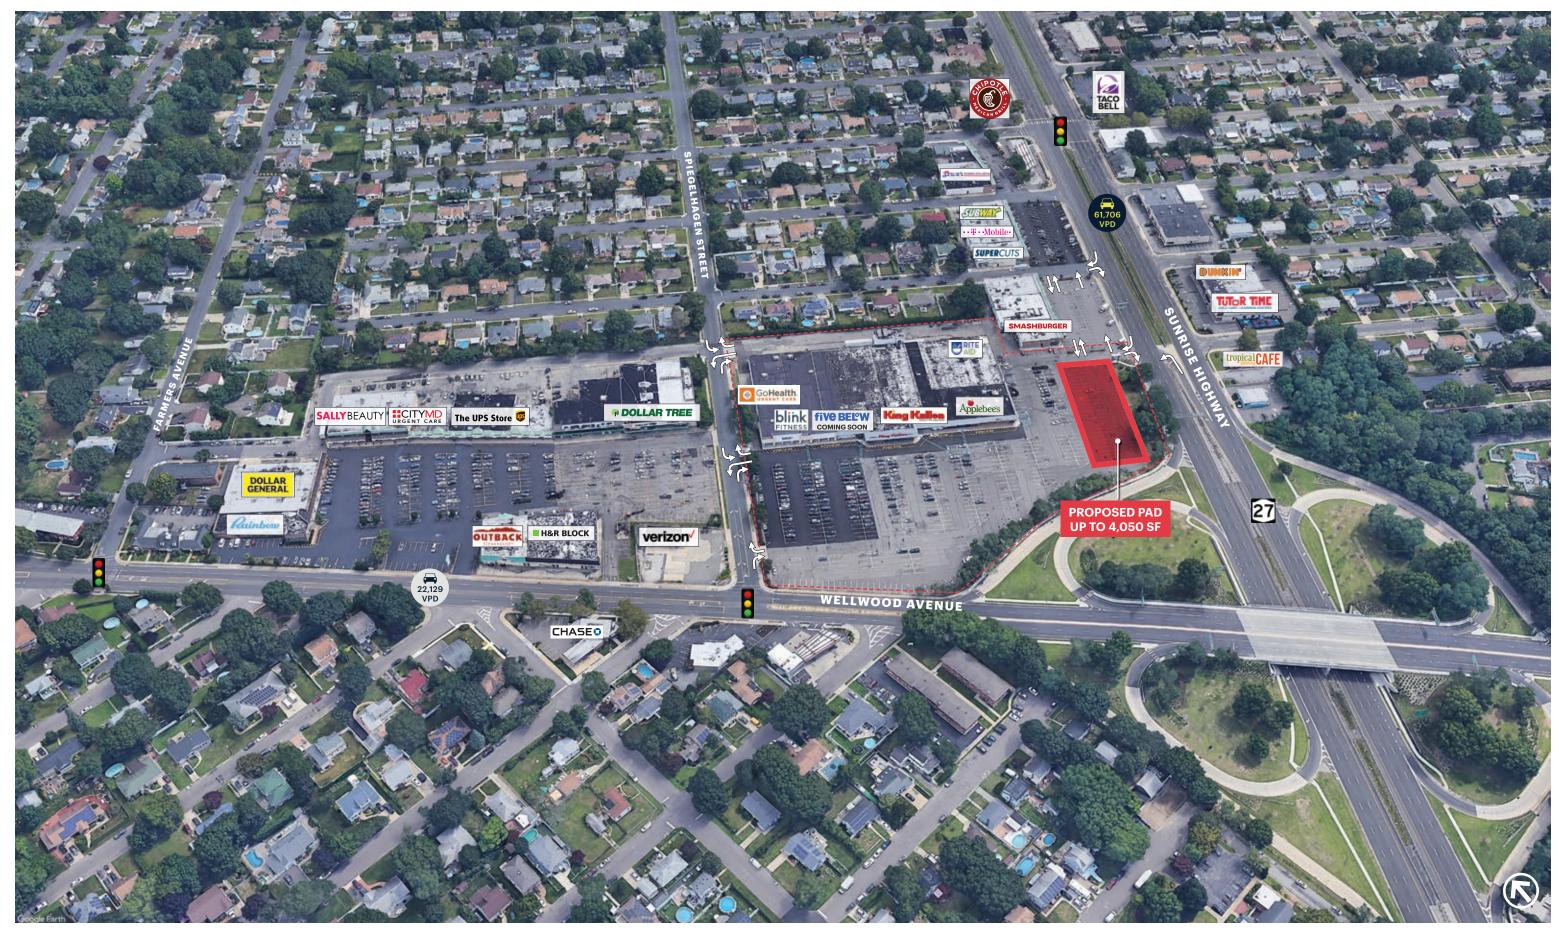

## **MARKET AERIAL**

## **AERIAL**

SUNRISE HIGHWAY NORTH SERVICE ROAD - N.Y.S. ROUTE 27