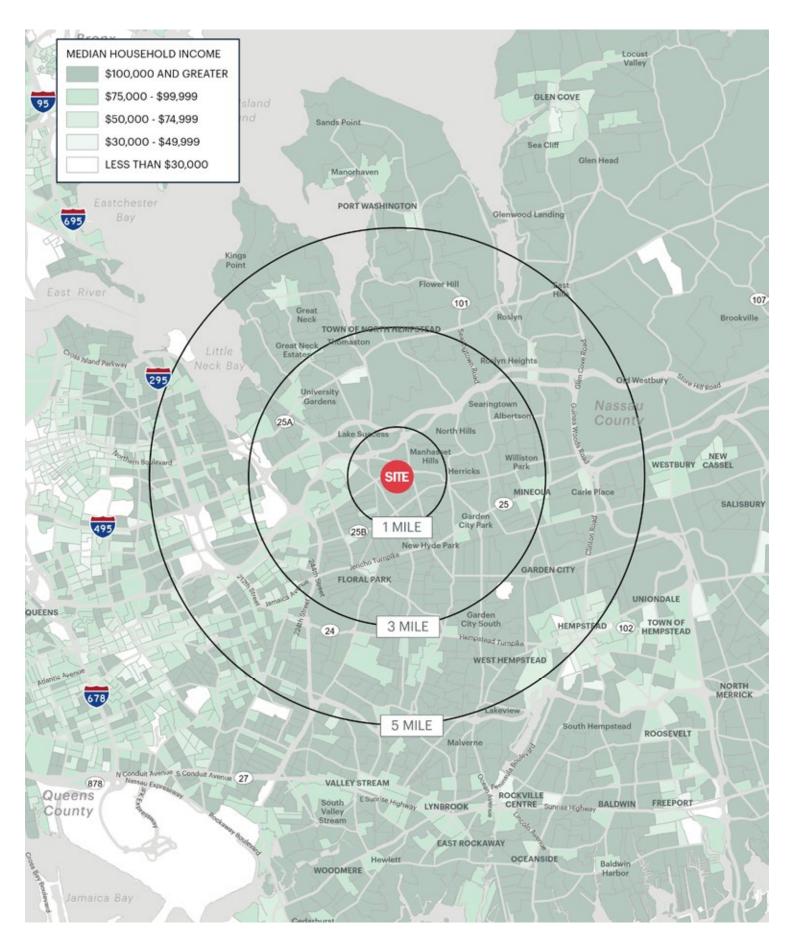

### **AREA DEMOGRAPHICS**

**1 MILE RADIUS** 

POPULATION 20,147 HOUSEHOLDS 6,349 AVERAGE HOUSEHOLD INCC \$193,686 MEDIAN HOUSEHOLD INCC \$150,097

**3 MILE RADIUS POPULATION** 219,256 **HOUSEHOLDS** 76,392 **AVERAGE HOUSEHOLD INCOME** \$173,057 **MEDIAN HOUSEHOLD INCOME** \$124,014

**5 MILE RADIUS POPULATION** 623,467 **HOUSEHOLDS** 210,136 **AVERAGE HOUSEHOLD INCOM** \$160,494 **MEDIAN HOUSEHOLD INCOM** \$113,435

LAKE SUCCESS SHOPPING CENTER LAKE SUCCESS, NEW YORK

|     | <b>COLLEGE GRADUATES</b> (Bachelor's +) |
|-----|-----------------------------------------|
|     | 8,739 - 58.0%                           |
|     | TOTAL BUSINESSES                        |
|     | 1,321                                   |
| OME | TOTAL EMPLOYEES                         |
|     | 37,777                                  |
| OME | DAYTIME POPULATION (w/ 16 yr +)         |
|     | 48,759                                  |
|     |                                         |

### **AREA DEMOGRAPHICS**