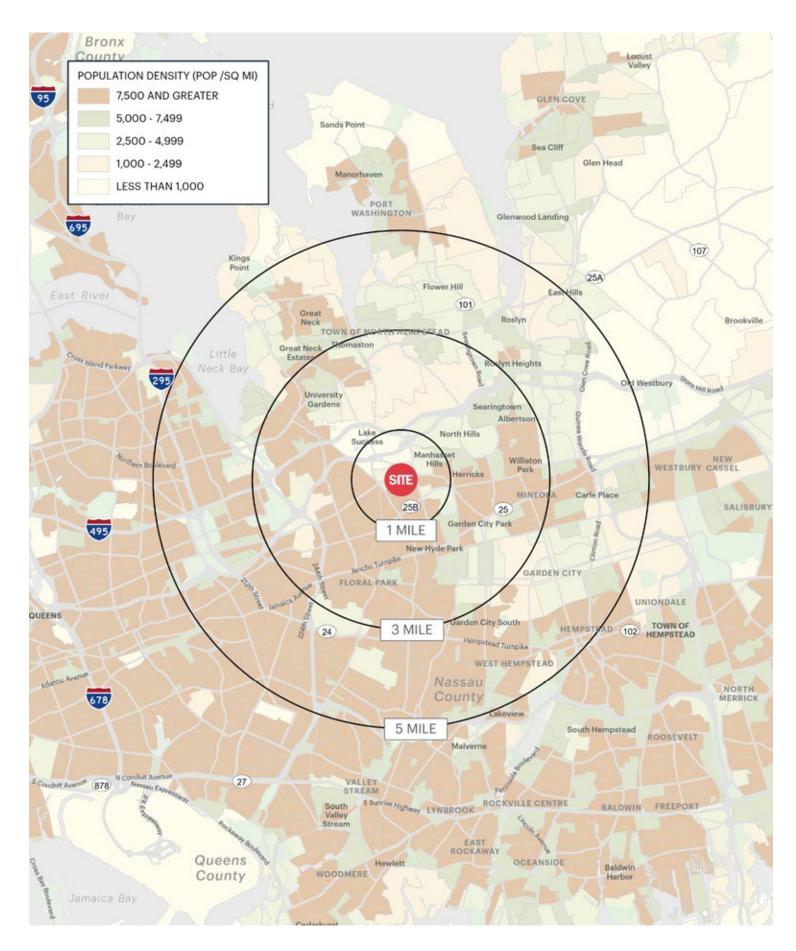

### **AREA DEMOGRAPHICS**

**1 MILE RADIUS** 

POPULATION 20,147 HOUSEHOLDS 6,349 AVERAGE HOUSEHOLD INCC \$193,686 MEDIAN HOUSEHOLD INCC \$150,097

**3 MILE RADIUS POPULATION** 219,256 **HOUSEHOLDS** 76,392 **AVERAGE HOUSEHOLD INCOME** \$173,057 **MEDIAN HOUSEHOLD INCOME** \$124,014

**5 MILE RADIUS POPULATION** 623,467 **HOUSEHOLDS** 210,136 **AVERAGE HOUSEHOLD INCOM** \$160,494 **MEDIAN HOUSEHOLD INCOM** \$113,435

LAKE SUCCESS SHOPPING CENTER LAKE SUCCESS, NEW YORK

|     | <b>COLLEGE GRADUATES</b> (Bachelor's +) |
|-----|-----------------------------------------|
|     | 8,739 - 58.0%                           |
|     | TOTAL BUSINESSES                        |
|     | 1,321                                   |
| OME | TOTAL EMPLOYEES                         |
|     | 37,777                                  |
| OME | DAYTIME POPULATION (w/ 16 yr +)         |
|     | 48,759                                  |
|     |                                         |

### **AREA DEMOGRAPHICS**