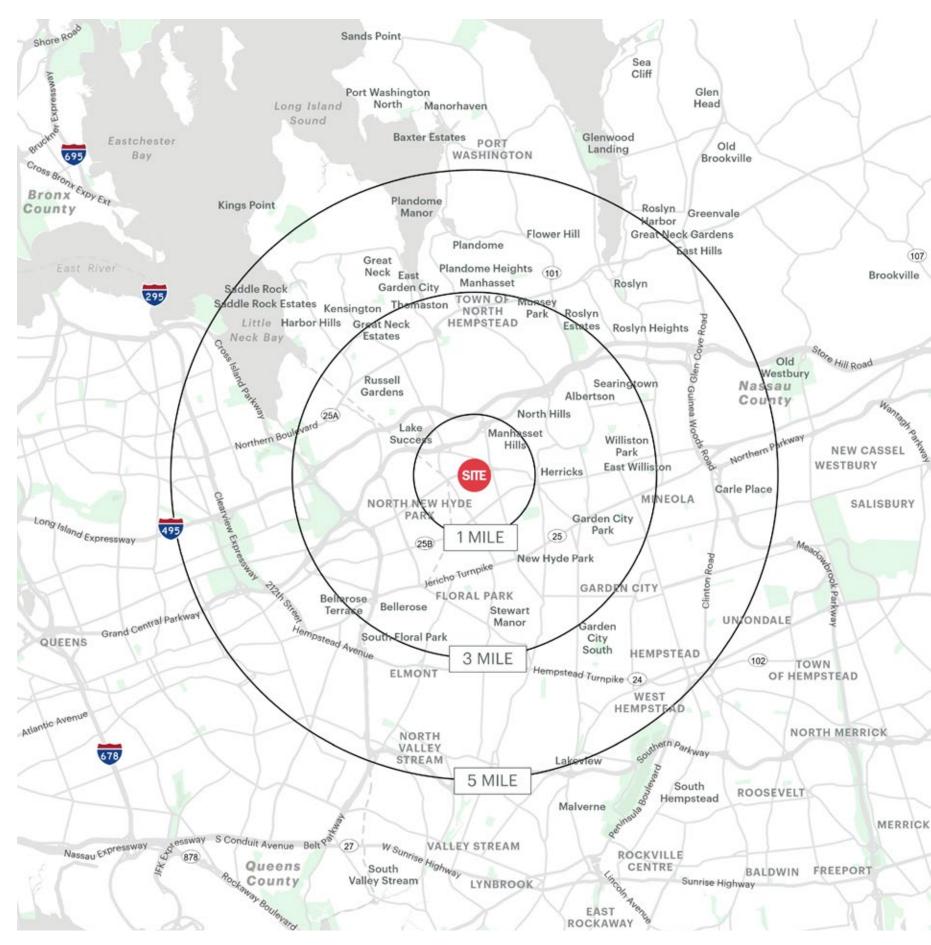

### **AREA DEMOGRAPHICS**

**1 MILE RADIUS** 

POPULATION 20,147 HOUSEHOLDS 6,349 AVERAGE HOUSEHOLD INCC \$193,686 MEDIAN HOUSEHOLD INCC \$150,097

**3 MILE RADIUS POPULATION** 219,256 **HOUSEHOLDS** 76,392 **AVERAGE HOUSEHOLD INCOME** \$173,057 **MEDIAN HOUSEHOLD INCOME** \$124,014

**5 MILE RADIUS POPULATION** 623,467 **HOUSEHOLDS** 210,136 **AVERAGE HOUSEHOLD INCOM** \$160,494 **MEDIAN HOUSEHOLD INCOM** \$113,435

LAKE SUCCESS SHOPPING CENTER LAKE SUCCESS, NEW YORK

|     | <b>COLLEGE GRADUATES</b> (Bachelor's +) |
|-----|-----------------------------------------|
|     | 8,739 - 58.0%                           |
|     | TOTAL BUSINESSES                        |
|     | 1,321                                   |
| OME | TOTAL EMPLOYEES                         |
|     | 37,777                                  |
| OME | DAYTIME POPULATION (w/ 16 yr +)         |
|     | 48,759                                  |
|     |                                         |

|   | <b>COLLEGE GRADUATES</b> (Bachelor's +) |
|---|-----------------------------------------|
|   | 86,888 - 54.0%                          |
|   | TOTAL BUSINESSES                        |
|   | 9,956                                   |
| E | TOTAL EMPLOYEES                         |
|   | 133,350                                 |
|   | DAYTIME POPULATION (w/ 16 yr +)         |
|   | 253,421                                 |

|    | <b>COLLEGE GRADUATES</b> (Bachelor's +) |
|----|-----------------------------------------|
|    | 215,383 - 47.0%                         |
|    | TOTAL BUSINESSES                        |
|    | 24,630                                  |
| ME | TOTAL EMPLOYEES                         |
|    | 284,695                                 |
| E  | DAYTIME POPULATION (w/ 16 yr +)         |
|    | 625,922                                 |
|    |                                         |

### **AREA DEMOGRAPHICS**