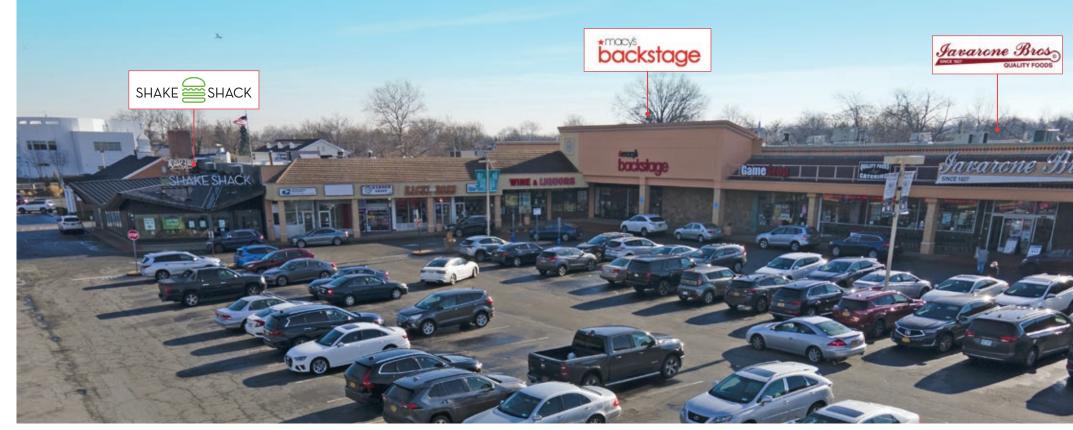

Target, Macy's Backstage, Burlington, Shake Shack, Sephora, Victoria's Secret, lavarone Market, Foot Locker, The Paper Store

#### **MAJOR CO-TENANTS**

Lake Success Shopping Center is considered to be among the busiest and most successful shopping centers in all of