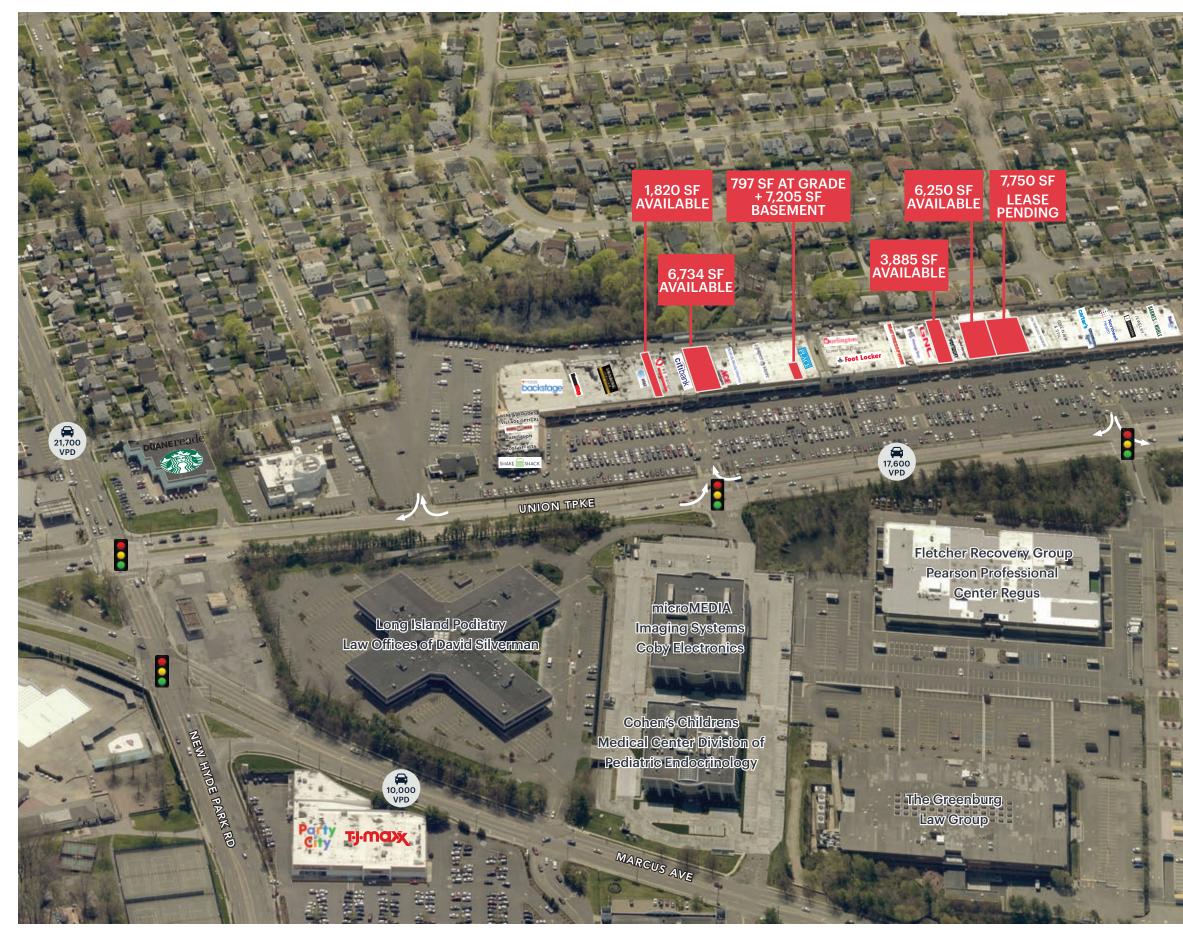

# LAKE SUCCESS, NY **LAKE SUCCESS SHOPPING CENTER**

1,820 SF (Currently Bam Salon) 3,885 SF (Formerly Stride Rite) 797 SF + 7,205 SF Basement (Portion of Former Modell's) 6,734 SF (Currently Periwinkle Boutique) 6,250 SF (Formerly Express) 7,750 SF (Formerly Pier 1 Imports) - LEASE PENDING

#### **AVAILABLE SPACES**

#### **AERIAL**

THERE IS APPROXIMATELY 6 MILLION SQUARE FEET OF OFFICE, MEDICAL AND INDUSTRIAL SPACE WITHIN THE LAKE SUCCESS TRADE AREA. THE DAYTIME POPULATION WITHIN 3 MILES IS 253,421. THE LA FITNESS ACROSS THE STREET IS THE LARGEST AND HIGHEST VOLUME LOCATION IN THE COUNTRY.

9,103 VPD

LA|FITNESS

pproximately 95.000

LONG ISLAND JEWISH MEDICAL GOMPLEX • Cohens Children's Medical Cer

EXIT 26S

Fletcher Recovery Group

17,600 VPD

 Pearson Professional Center Regus