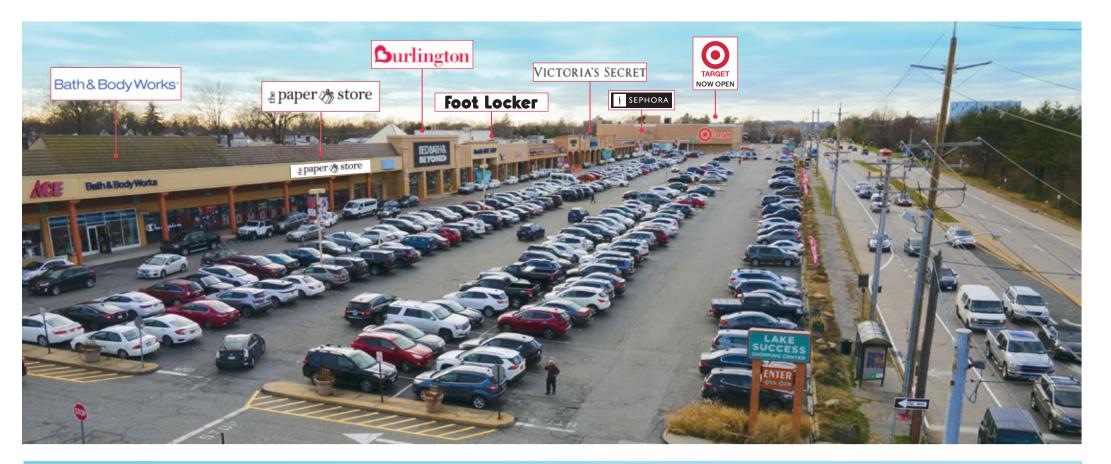

Target, Macy's Backstage, Burlington, Shake Shack, Sephora, Victoria's Secret, lavarone Market, Foot Locker, The Paper Store

#### **MAJOR CO-TENANTS**

Lake Success Shopping Center is considered to be among the busiest and most successful shopping centers in all of