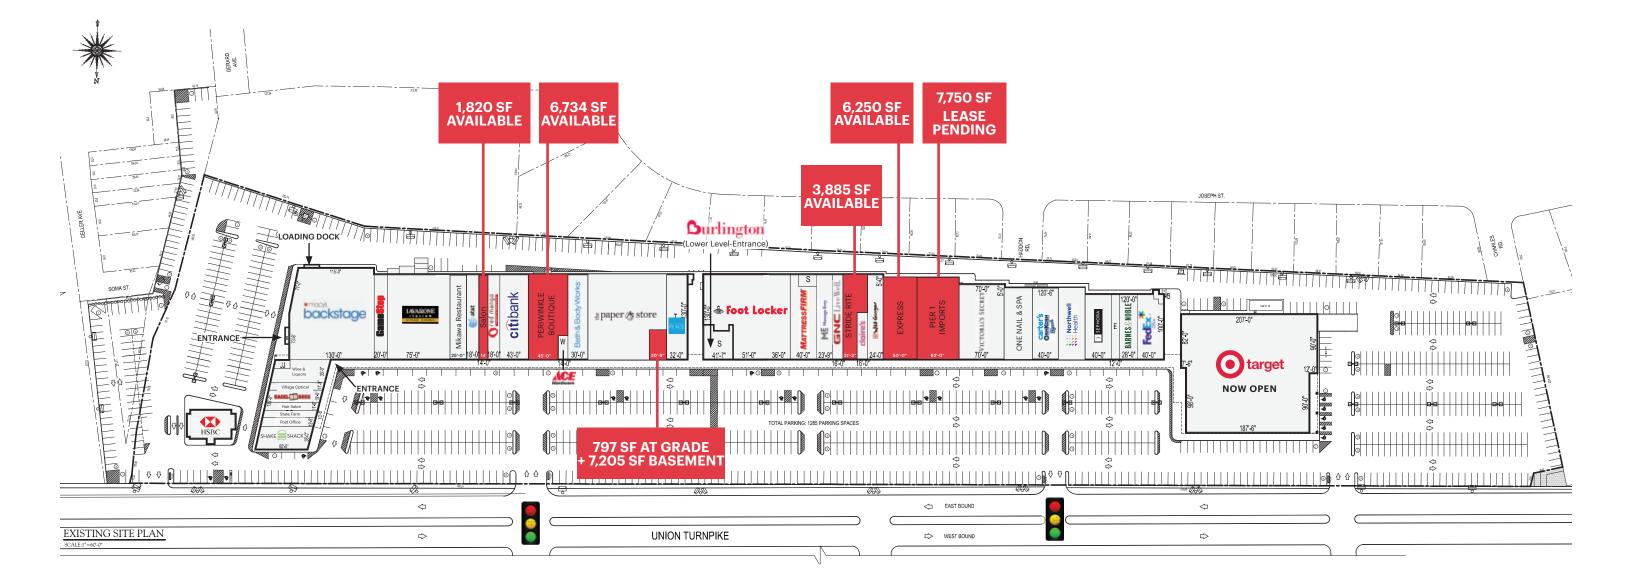

# LAKE SUCCESS, NY **LAKE SUCCESS SHOPPING CENTER**

1,820 SF (Currently Bam Salon) 3,885 SF (Formerly Stride Rite) 797 SF + 7,205 SF Basement (Portion of Former Modell's) 6,734 SF (Currently Periwinkle Boutique) 6,250 SF (Formerly Express) 7,750 SF (Formerly Pier 1 Imports) - LEASE PENDING

#### **AVAILABLE SPACES**

Target, Macy's Backstage, Burlington, Shake Shack, Sephora, Victoria's Secret, lavarone Market, Foot Locker, The Paper Store