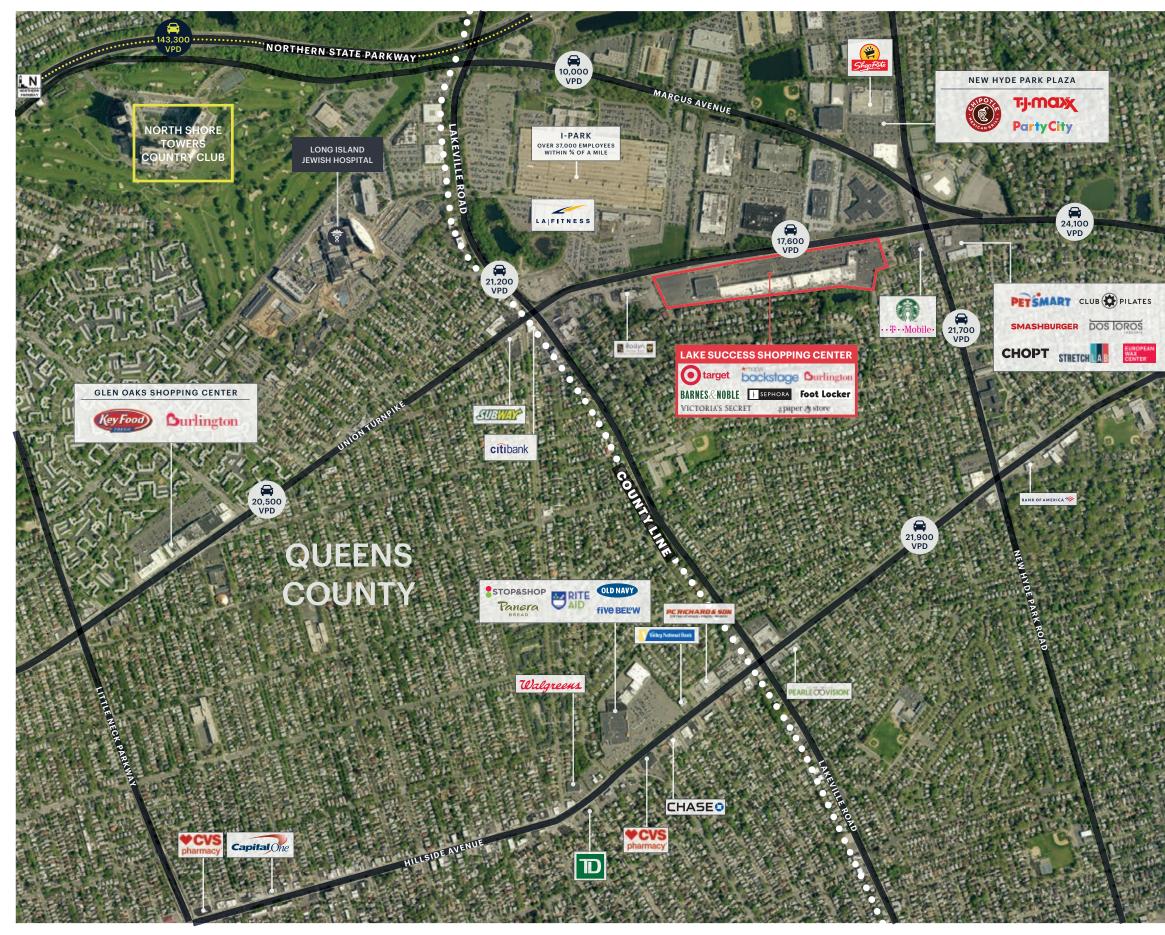

#### **COMMENTS**

New York.

Ideally situated at the western edge of the north shore of Nassau County, one block east of the Queens border. The trade area includes a combination of incredible density, high income population and the highest concentration of office/ medical space anywhere Long Island.

#### **AERIAL**

THERE IS APPROXIMATELY 6 MILLION SQUARE FEET OF OFFICE, MEDICAL AND INDUSTRIAL SPACE WITHIN THE LAKE SUCCESS TRADE AREA. THE DAYTIME POPULATION WITHIN 3 MILES IS 253,421. THE LA FITNESS ACROSS THE STREET IS THE LARGEST AND HIGHEST VOLUME LOCATION IN THE COUNTRY.