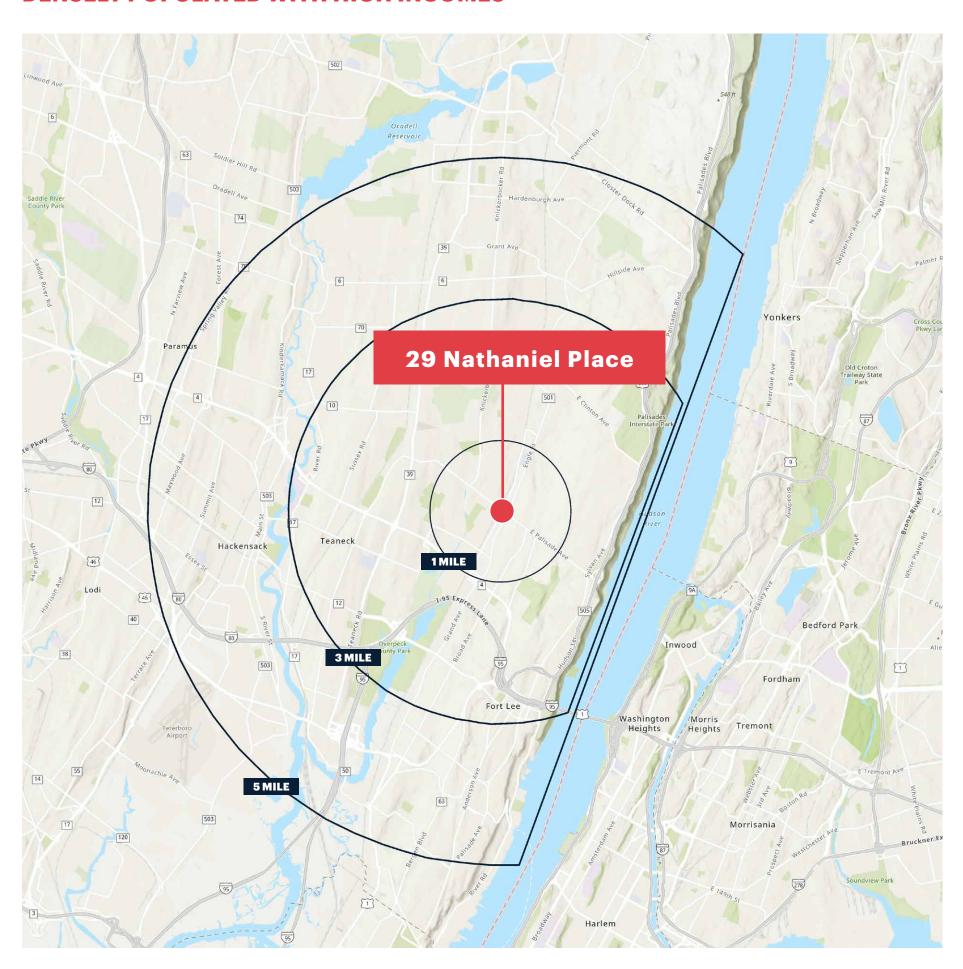

# **DENSELY POPULATED WITH HIGH INCOMES**

### **TOTAL POPULATION\***

1 mile21,6783 miles153,7175 miles388,881

### **AVERAGE HOUSEHOLD INCOME\***

1 mile \$135,143 3 miles \$164,892 5 miles \$147,363

## **MEDIAN HOUSEHOLD INCOME\***

1 mile\$85,4523 miles\$111,9275 miles\$103,767

## **TOTAL HOUSEHOLDS\***

 1 mile
 7,602

 3 miles
 55,056

 5 miles
 146,110

#### **DAYTIME POPULATION\***

1 mile25,3633 miles145,8655 miles362,826

<sup>\*</sup>Excludes NYC 2024 estimates