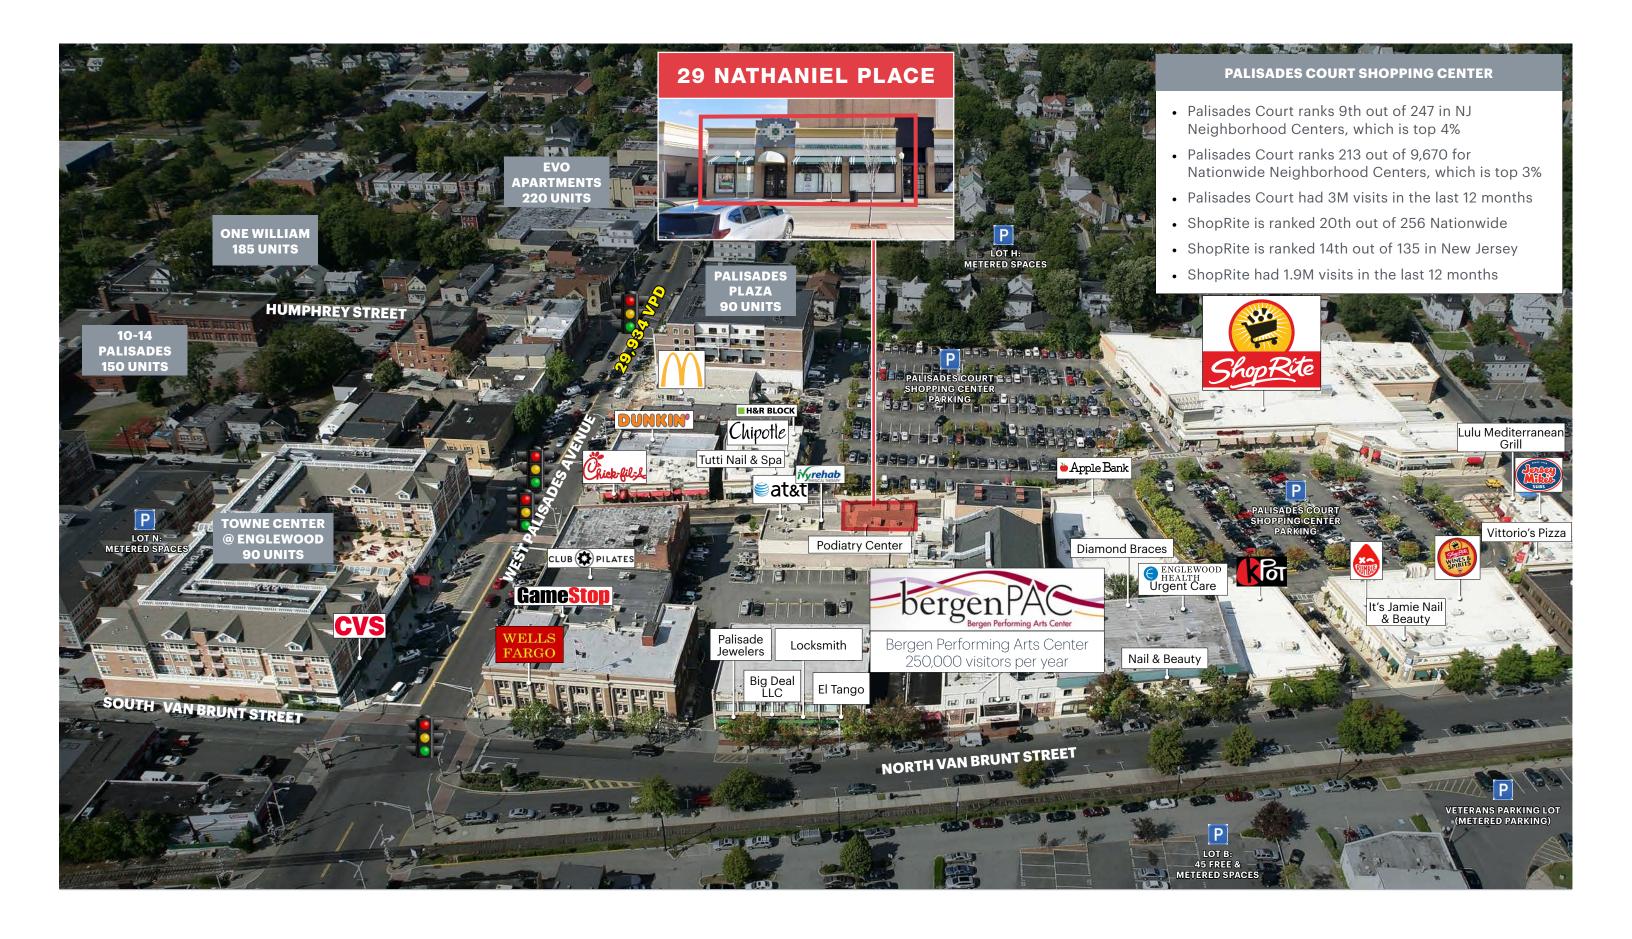

# **29 NATHANIEL PLACE**

ENGLEWOOD | NEW JERSEY

2,261 SF

Retail/Restaurant/ Medical Space Available

# PALISADES COURT - SHOPRITE

- Palisades Court ranks
   9th out of 247 in NJ
   Neighborhood Centers,
   which is top 4%
- Palisades Court ranks 213
   out of 9,670 for Nationwide
   Neighborhood Centers,
   which is top 3%
- Palisades Court had 3M visits in the last 12 months
- ShopRite is ranked 20th out of 256 Nationwide
- ShopRite is ranked 14th out of 135 in New Jersey
- ShopRite had 1.9M visits in the last 12 months
- Walk Score® Walker's Paradise (96)

## **NEIGHBORHOOD ACCESS**

#### **POINTS OF INTEREST**

- 29,934 daily vehicles on Palisades Avenue
- Vibrant downtown retail with Walk Score® -Walker's Paradise (96)
- Large lunchtime crowd from Office and Hospital Population
- Adjacent Bergen Performing Arts Center (200+ events/year; 250,000 annual visitors)