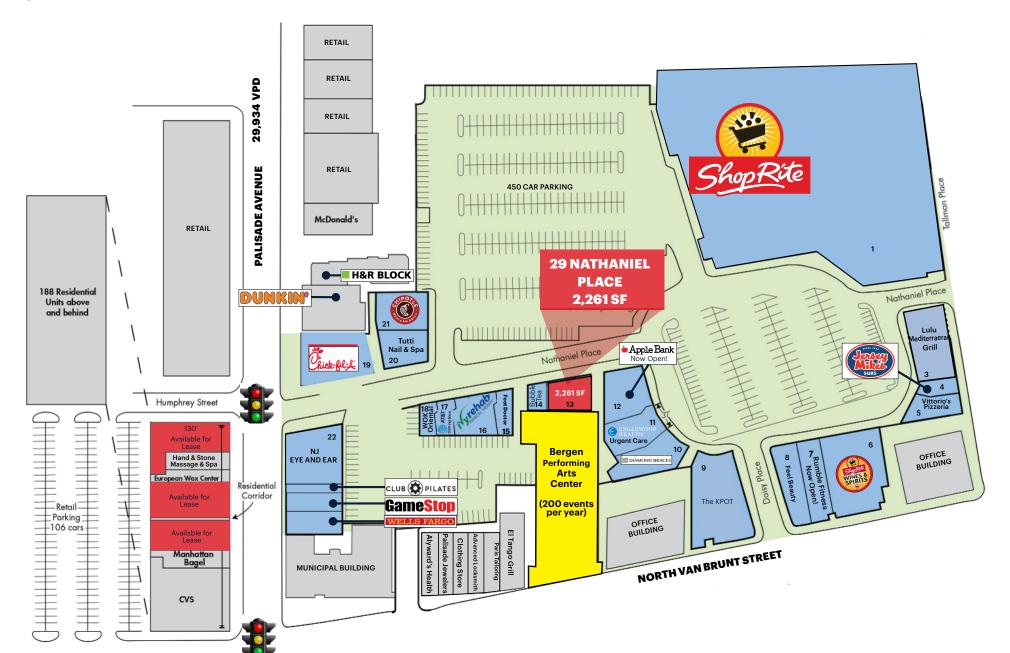

# **SITE PLAN/SPACE DETAILS**

| 5 | SPAC                                   | E RETAILER                                                                                          | SF                                                        |
|---|----------------------------------------|-----------------------------------------------------------------------------------------------------|-----------------------------------------------------------|
|   | 1                                      | ShopRite Superstore                                                                                 | 79,842                                                    |
|   | 3                                      | Lulu Mediterraeran Grill                                                                            | 2,050                                                     |
|   | 4                                      | Jersey Mike's Subs                                                                                  | 1,420                                                     |
|   | 5                                      | Vittorio's Pizza                                                                                    | 1,600                                                     |
|   | 6                                      | ShopRite Liquors                                                                                    | 7,602                                                     |
|   | 7                                      | Rumble Fitness                                                                                      | 2,686                                                     |
|   | 8                                      | Feel Beauty                                                                                         | 2,940                                                     |
|   | 9                                      | The KPOT                                                                                            | 7,223                                                     |
|   | 10                                     | Diamond Braces                                                                                      | 2,852                                                     |
|   | 11                                     | Englewood Health Urgent Care                                                                        | 3,185                                                     |
|   |                                        |                                                                                                     |                                                           |
|   | 12                                     | Apple Bank                                                                                          | 3,500                                                     |
|   | 12<br><b>13</b>                        | Apple Bank <b>Available</b>                                                                         | 3,500<br><b>2,261</b>                                     |
|   |                                        | 1.1                                                                                                 |                                                           |
|   | 13                                     | Available                                                                                           | 2,261                                                     |
|   | <b>13</b>                              | Available Bubble Tea                                                                                | <b>2,261</b> 741                                          |
|   | <b>13</b> 14 15                        | Available Bubble Tea Podiatry Center of NJ                                                          | <b>2,261</b> 741 1,208                                    |
|   | 13<br>14<br>15<br>16                   | Available Bubble Tea Podiatry Center of NJ Ivy Rehab Physical Therapy                               | <b>2,261</b> 741 1,208 2,450                              |
|   | 13<br>14<br>15<br>16<br>17             | Available  Bubble Tea  Podiatry Center of NJ  Ivy Rehab Physical Therapy  AT&T                      | <b>2,261</b> 741 1,208 2,450 1,315                        |
|   | 13<br>14<br>15<br>16<br>17<br>18       | Available  Bubble Tea  Podiatry Center of NJ  Ivy Rehab Physical Therapy  AT&T  Wok Oriental        | <b>2,261</b> 741 1,208 2,450 1,315 1,032                  |
|   | 13<br>14<br>15<br>16<br>17<br>18<br>19 | Available Bubble Tea Podiatry Center of NJ Ivy Rehab Physical Therapy AT&T Wok Oriental Chick-Fil-A | 2,261<br>741<br>1,208<br>2,450<br>1,315<br>1,032<br>4,077 |

Palisades Court Total 139,973 SF

#### UNITS

29 Nathaniel Pl - 2,261 SF - Space 13