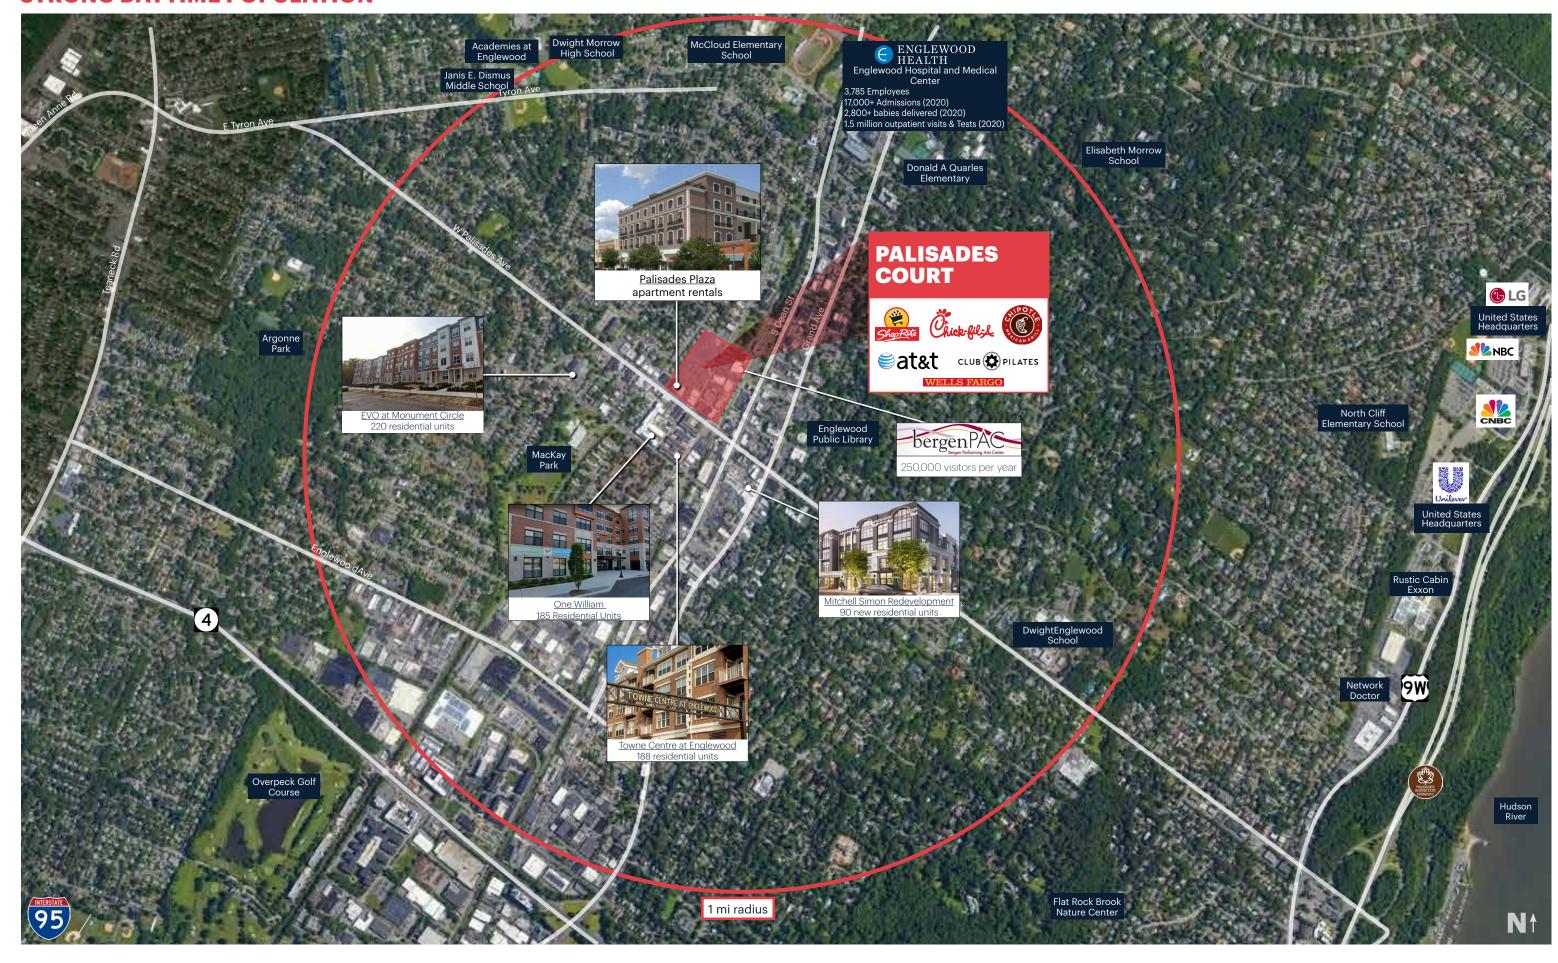

# STRONG DAYTIME POPULATION

#### **POINTS OF INTEREST**

- 29,934 daily vehicles on Palisades Avenue
- Vibrant downtown retail with Walk Score® -Walker's Paradise (96)
- Large lunchtime crowd from Office and Hospital Population
- Adjacent Bergen Performing Arts Center (200+ events/year; 250,000 annual visitors)