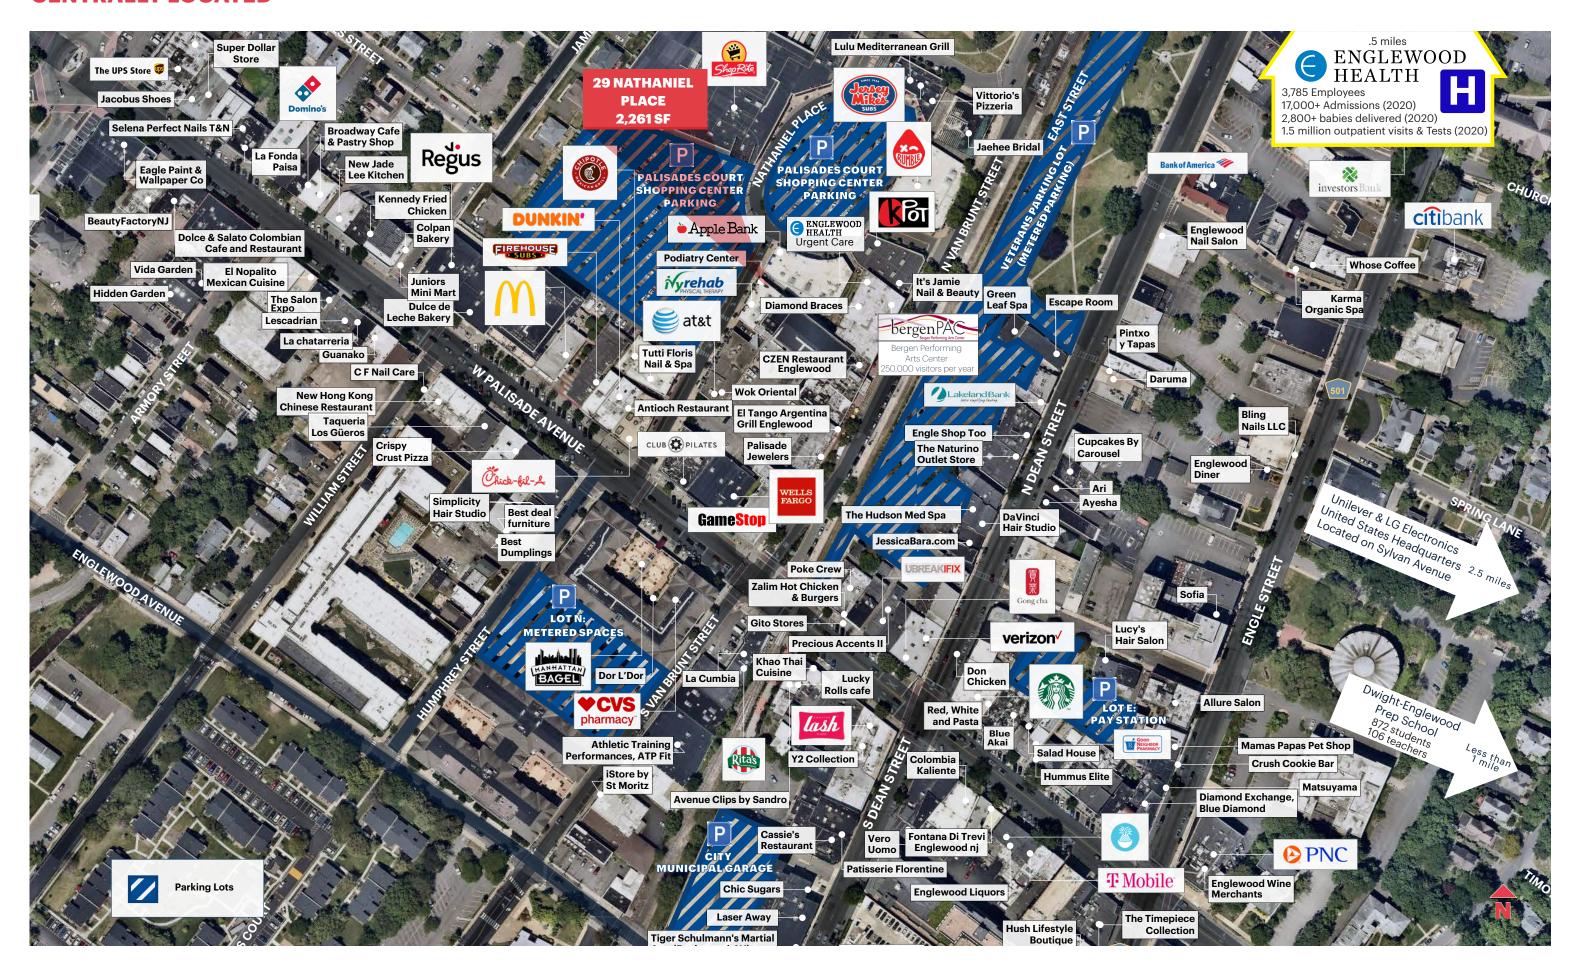

# RETAIL/RESTAURANT/MEDICAL SPACE AVAILABLE

# **PALISADES COURT**

**Anchored by ShopRite & ShopRite Liquors** 

# **29 NATHANIEL PLACE**

ENGLEWOOD | NEW JERSEY

2,261 SF

Retail/Restaurant/ Medical Space Available

## **CENTRALLY LOCATED**

# **DOWNTOWN RETAILERS**

# STRONG DAYTIME POPULATION

# **SITE PLAN/SPACE DETAILS**

| 5 | SPAC                                   | E RETAILER                                                                                          | SF                                                        |
|---|----------------------------------------|-----------------------------------------------------------------------------------------------------|-----------------------------------------------------------|
|   | 1                                      | ShopRite Superstore                                                                                 | 79,842                                                    |
|   | 3                                      | Lulu Mediterraeran Grill                                                                            | 2,050                                                     |
|   | 4                                      | Jersey Mike's Subs                                                                                  | 1,420                                                     |
|   | 5                                      | Vittorio's Pizza                                                                                    | 1,600                                                     |
|   | 6                                      | ShopRite Liquors                                                                                    | 7,602                                                     |
|   | 7                                      | Rumble Fitness                                                                                      | 2,686                                                     |
|   | 8                                      | Feel Beauty                                                                                         | 2,940                                                     |
|   | 9                                      | The KPOT                                                                                            | 7,223                                                     |
|   | 10                                     | Diamond Braces                                                                                      | 2,852                                                     |
|   | 11                                     | Englewood Health Urgent Care                                                                        | 3,185                                                     |
|   |                                        |                                                                                                     |                                                           |
|   | 12                                     | Apple Bank                                                                                          | 3,500                                                     |
|   | 12<br><b>13</b>                        | Apple Bank <b>Available</b>                                                                         | 3,500<br><b>2,261</b>                                     |
|   |                                        | 1.1                                                                                                 |                                                           |
|   | 13                                     | Available                                                                                           | 2,261                                                     |
|   | <b>13</b>                              | Available Bubble Tea                                                                                | <b>2,261</b> 741                                          |
|   | <b>13</b> 14 15                        | Available Bubble Tea Podiatry Center of NJ                                                          | <b>2,261</b> 741 1,208                                    |
|   | 13<br>14<br>15<br>16                   | Available Bubble Tea Podiatry Center of NJ Ivy Rehab Physical Therapy                               | <b>2,261</b> 741 1,208 2,450                              |
|   | 13<br>14<br>15<br>16<br>17             | Available  Bubble Tea  Podiatry Center of NJ  Ivy Rehab Physical Therapy  AT&T                      | <b>2,261</b> 741 1,208 2,450 1,315                        |
|   | 13<br>14<br>15<br>16<br>17<br>18       | Available  Bubble Tea  Podiatry Center of NJ  Ivy Rehab Physical Therapy  AT&T  Wok Oriental        | <b>2,261</b> 741 1,208 2,450 1,315 1,032                  |
|   | 13<br>14<br>15<br>16<br>17<br>18<br>19 | Available Bubble Tea Podiatry Center of NJ Ivy Rehab Physical Therapy AT&T Wok Oriental Chick-Fil-A | 2,261<br>741<br>1,208<br>2,450<br>1,315<br>1,032<br>4,077 |

Palisades Court Total 139,973 SF

#### UNITS

29 Nathaniel Pl - 2,261 SF - Space 13

#### **PARKING**

450 dedicated on-site free parking spaces and municipal parking surrounding the Shopping Center

#### **NEIGHBORS**

ShopRite, ShopRite Liquors, Jersey Mike's Subs, Vittorio's Pizza, Apple Bank, AT&T, Ivy Rehab Physical Therapy, Wok Oriental, Chick-Fil-A, Tutti Day Spa, Chipotle Mexican Grill, Hand & Stone Massage, Manhattan Bagel, CVS, & Game Stop, Bubble Tea

#### **POINTS OF INTEREST**

- 29,934 daily vehicles on Palisades Avenue
- Vibrant downtown retail with Walk Score® -Walker's Paradise (96)
- Large lunchtime crowd from Office and Hospital Population
- Adjacent Bergen Performing Arts Center (200+ events/year; 250,000 annual visitors)