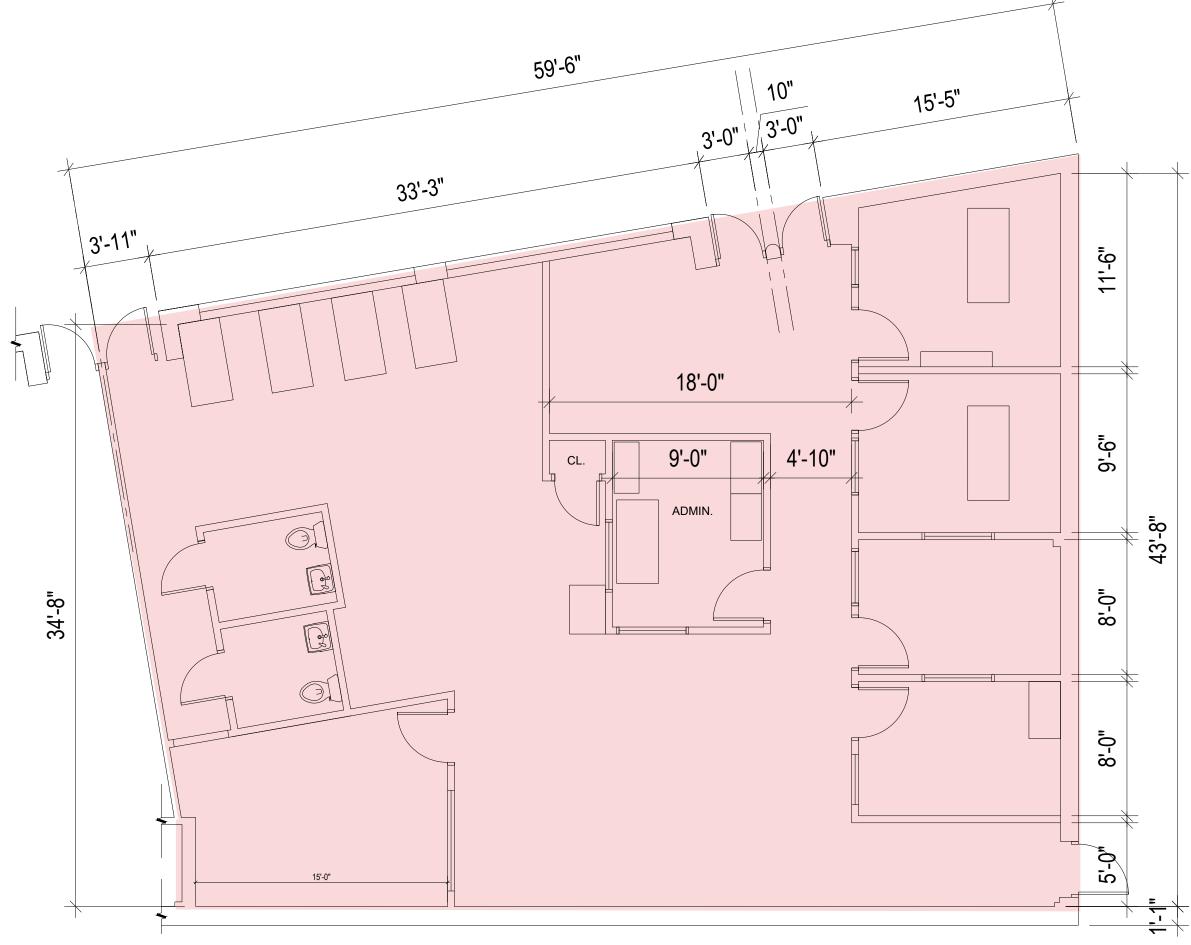

**ASKING RENT**

**Upon Request** 

#### **POSSESION**

**Immediate** 

#### **PARKING**

450 dedicated on-site free parking spaces and municipal parking surrounding the Shopping Center

#### **NEIGHBORS**

ShopRite, ShopRite Liquors, Jersey Mike's Subs, Vittorio's Pizza, Apple Bank, AT&T, Ivy Rehab Physical Therapy, Wok Oriental, Chick-Fil-A, Tutti Day Spa, Chipotle Mexican Grill, Hand & Stone Massage, Manhattan Bagel, CVS, & Game Stop, Bubble Tea

#### **POINTS OF INTEREST**

- 29,934 daily vehicles on Palisades Avenue
- Vibrant downtown retail with Walk Score® -Walker's Paradise (96)
- Large lunchtime crowd from Office and Hospital Population
- Adjacent Bergen Performing Arts Center (200+ events/year; 250,000 annual visitors)

# **FLOOR PLAN - 2,261 SF - SPACE 13**

Column free space



## **CENTRALLY LOCATED**



# **DOWNTOWN RETAILERS**















































# STRONG DAYTIME POPULATION



# **DENSELY POPULATED WITH HIGH INCOMES**



### **TOTAL POPULATION\***

1 mile21,6783 miles153,7175 miles388,881

### **AVERAGE HOUSEHOLD INCOME\***

1 mile \$135,143 3 miles \$164,892 5 miles \$147,363

## **MEDIAN HOUSEHOLD INCOME\***

1 mile\$85,4523 miles\$111,9275 miles\$103,767

## **TOTAL HOUSEHOLDS\***

 1 mile
 7,602

 3 miles
 55,056

 5 miles
 146,110

#### **DAYTIME POPULATION\***

1 mile25,3633 miles145,8655 miles362,826

<sup>\*</sup>Excludes NYC 2024 estimates

# **CONTACT EXCLUSIVE AGENTS**

# **DEBORAH STONE**

dstone@ripconj.com 201.914.4406

# **CURTIS NASSAU**

cnassau@ripconj.com 201.777.2302



611 River Drive 3rd Floor Elmwood Park, NJ