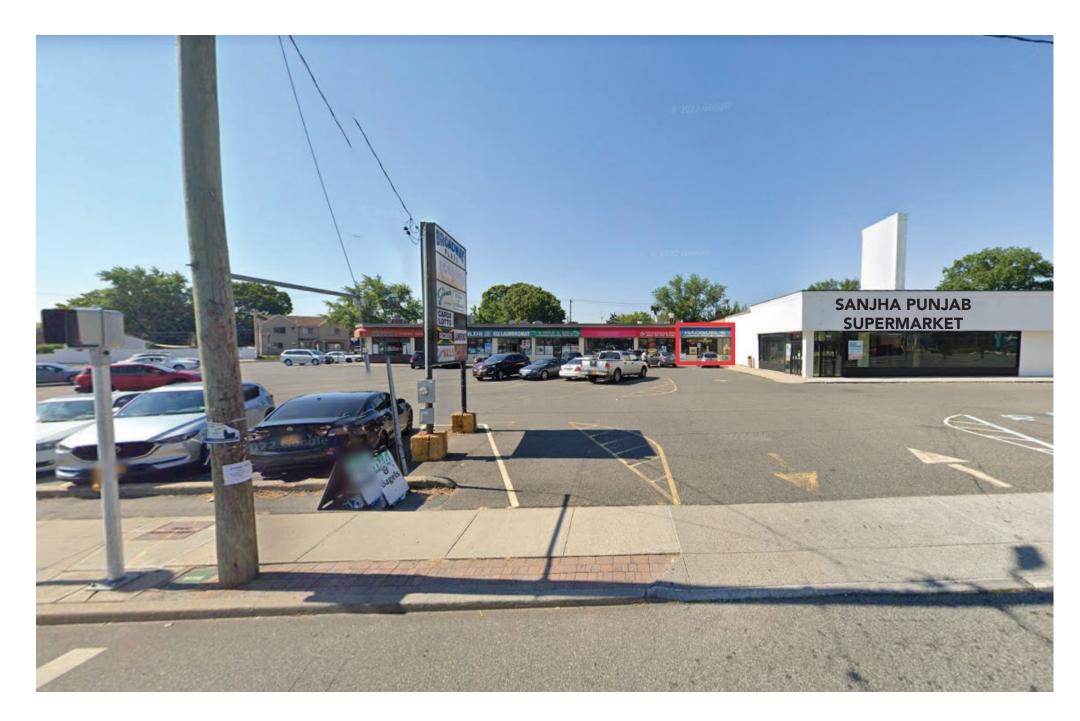

# **BROADWAY PLAZA SHOPPING CENTER**

**1629 DUTCH BROADWAY** 

#### **CO-TENANTS**

Sanjha Punjab Supermarket, Gino's Pizzeria, Nail & Spa, Card Store, Bagel Store, Chinese Restaurant, Laundromat, NuCare Pharmacy

#### **COMMENTS**

- Caribbean Restaurant Space has gas and is vented
- Great visibility and generous frontage on busy Dutch Broadway
- ADA compliant entrance with 2 ADA bathrooms
- Ample Parking
- Over 18,000 vehicles pass this site daily
- Pylon Signage Opportunity