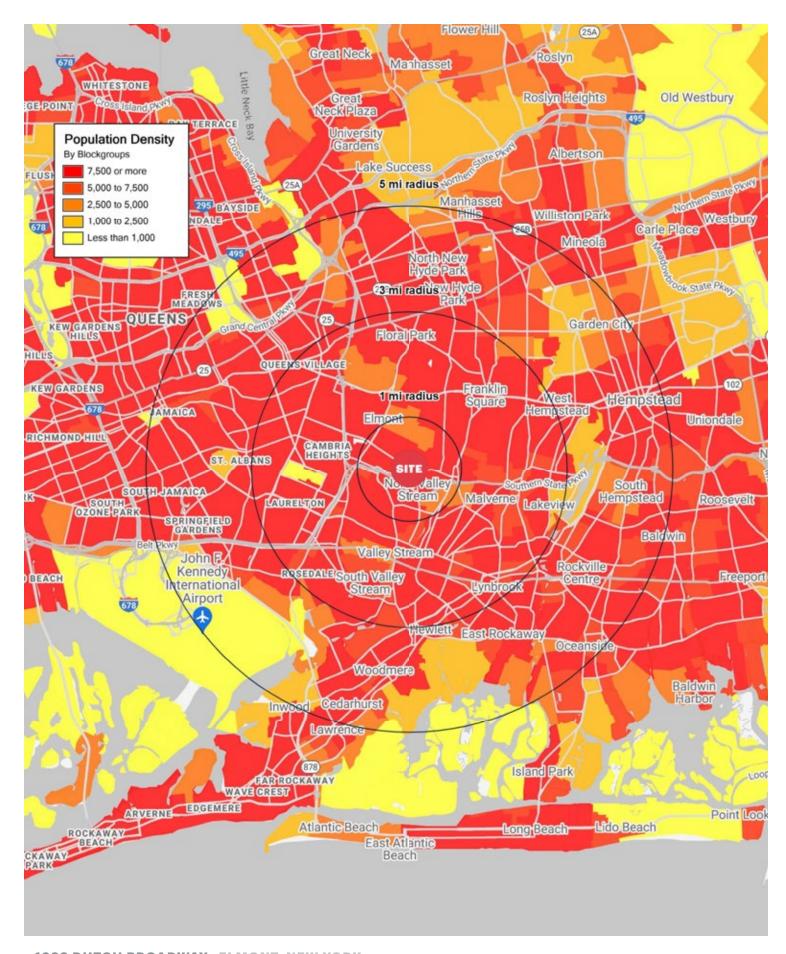

# **AREA DEMOGRAPHICS**

## **1 MILE RADIUS**

**POPULATION** 

31,337

**HOUSEHOLDS** 

9,279

**AVERAGE HOUSEHOLD INCOME** 

\$149,986

**MEDIAN HOUSEHOLD INCOME** 

\$116,725

**COLLEGE GRADUATES (BACHELOR'S +)** 

8,548 - 39.1%

**TOTAL BUSINESSES** 

866

**TOTAL EMPLOYEES** 

7,139

**DAYTIME POPULATION (W/16 YR+)** 

### **3 MILE RADIUS**

**POPULATION** 

331,847

**HOUSEHOLDS** 

104,531

**AVERAGE HOUSEHOLD INCOME** 

\$135,726

**MEDIAN HOUSEHOLD INCOME** 

\$109,291

**COLLEGE GRADUATES (BACHELOR'S +)** 

86,490 - 36.7%

**TOTAL BUSINESSES** 

11,496

TOTAL EMPLOYEES

82,976

**DAYTIME POPULATION (W/16 YR+)** 

## **5 MILE RADIUS**

**POPULATION** 

845,535

**HOUSEHOLDS** 

274,882

**AVERAGE HOUSEHOLD INCOME** 

\$130,112

**MEDIAN HOUSEHOLD INCOME** 

\$101,776

**COLLEGE GRADUATES (BACHELOR'S +)** 

221,806 - 36.9%

**TOTAL BUSINESSES** 

31,563

**TOTAL EMPLOYEES** 

260,760

**DAYTIME POPULATION (W/16 YR+)** 