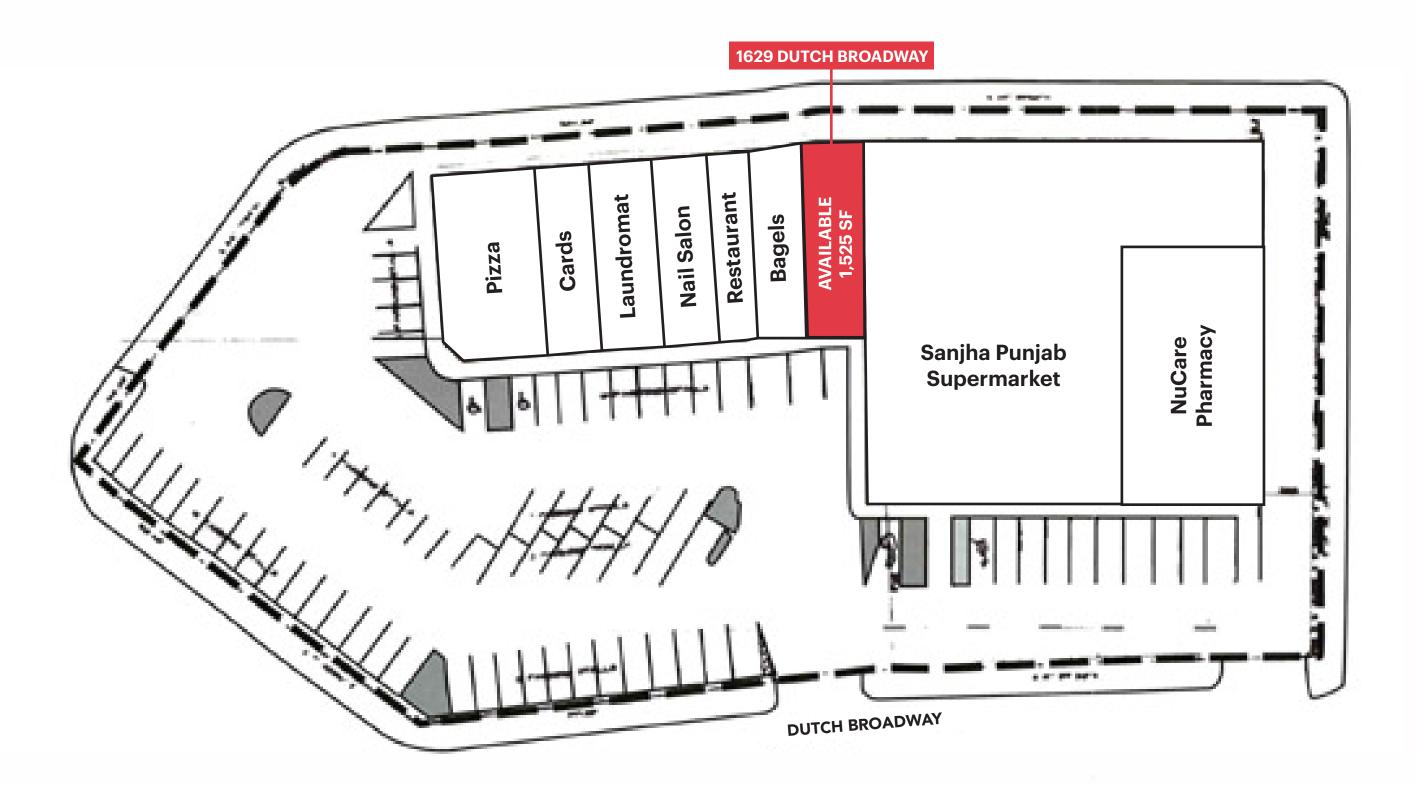

# **BROADWAY PLAZA SHOPPING CENTER**

**1629 DUTCH BROADWAY** 

#### SIZE

1,525 SF

#### **CO-TENANTS**

Sanjha Punjab Supermarket, Gino's Pizzeria, Nail & Spa, Card Store, Bagel Store, Chinese Restaurant, Laundromat, NuCare Pharmacy