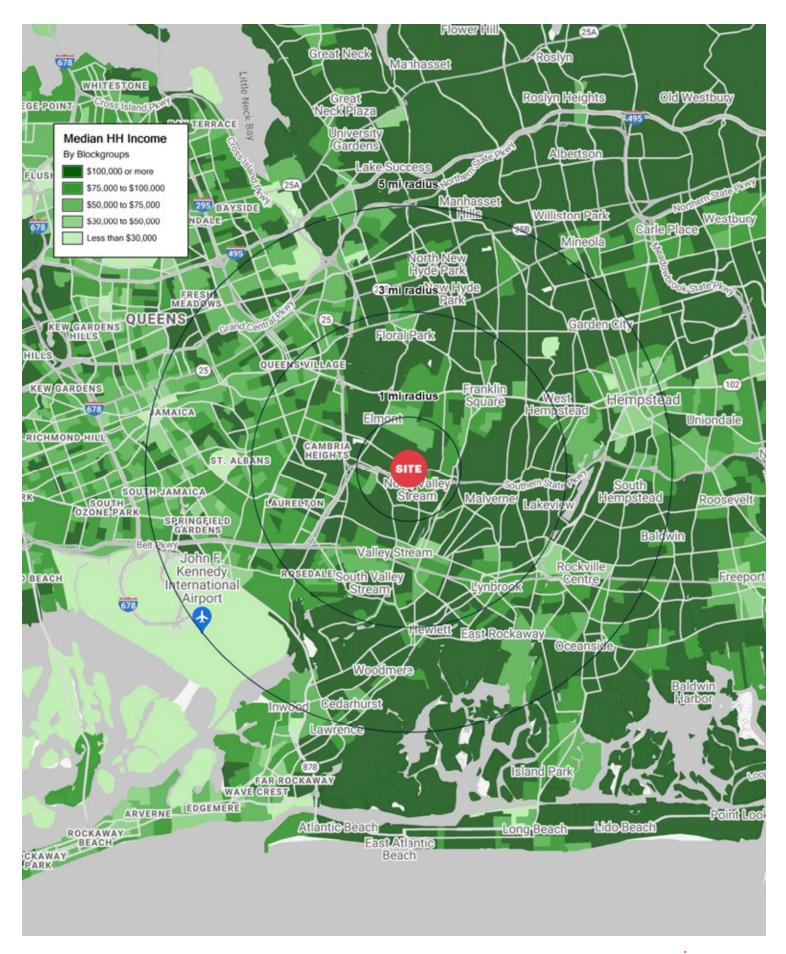

# **AREA DEMOGRAPHICS**

## **1 MILE RADIUS**

**POPULATION** 

31,337

**HOUSEHOLDS** 

9,279

**AVERAGE HOUSEHOLD INCOME** 

\$149,986

**MEDIAN HOUSEHOLD INCOME** 

\$116,725

**COLLEGE GRADUATES (BACHELOR'S +)** 

8,548 - 39.1%

**TOTAL BUSINESSES** 

866

**TOTAL EMPLOYEES** 

7,139

**DAYTIME POPULATION (W/16 YR+)** 

### **3 MILE RADIUS**

**POPULATION** 

331,847

**HOUSEHOLDS** 

104,531

**AVERAGE HOUSEHOLD INCOME** 

\$135,726

**MEDIAN HOUSEHOLD INCOME** 

\$109,291

**COLLEGE GRADUATES (BACHELOR'S +)** 

86,490 - 36.7%

**TOTAL BUSINESSES** 

11,496

TOTAL EMPLOYEES

82,976

**DAYTIME POPULATION (W/16 YR+)** 

## **5 MILE RADIUS**

**POPULATION** 

845,535

**HOUSEHOLDS** 

274,882

**AVERAGE HOUSEHOLD INCOME** 

\$130,112

**MEDIAN HOUSEHOLD INCOME** 

\$101,776

**COLLEGE GRADUATES (BACHELOR'S +)** 

221,806 - 36.9%

**TOTAL BUSINESSES** 

31,563

**TOTAL EMPLOYEES** 

260,760

**DAYTIME POPULATION (W/16 YR+)** 