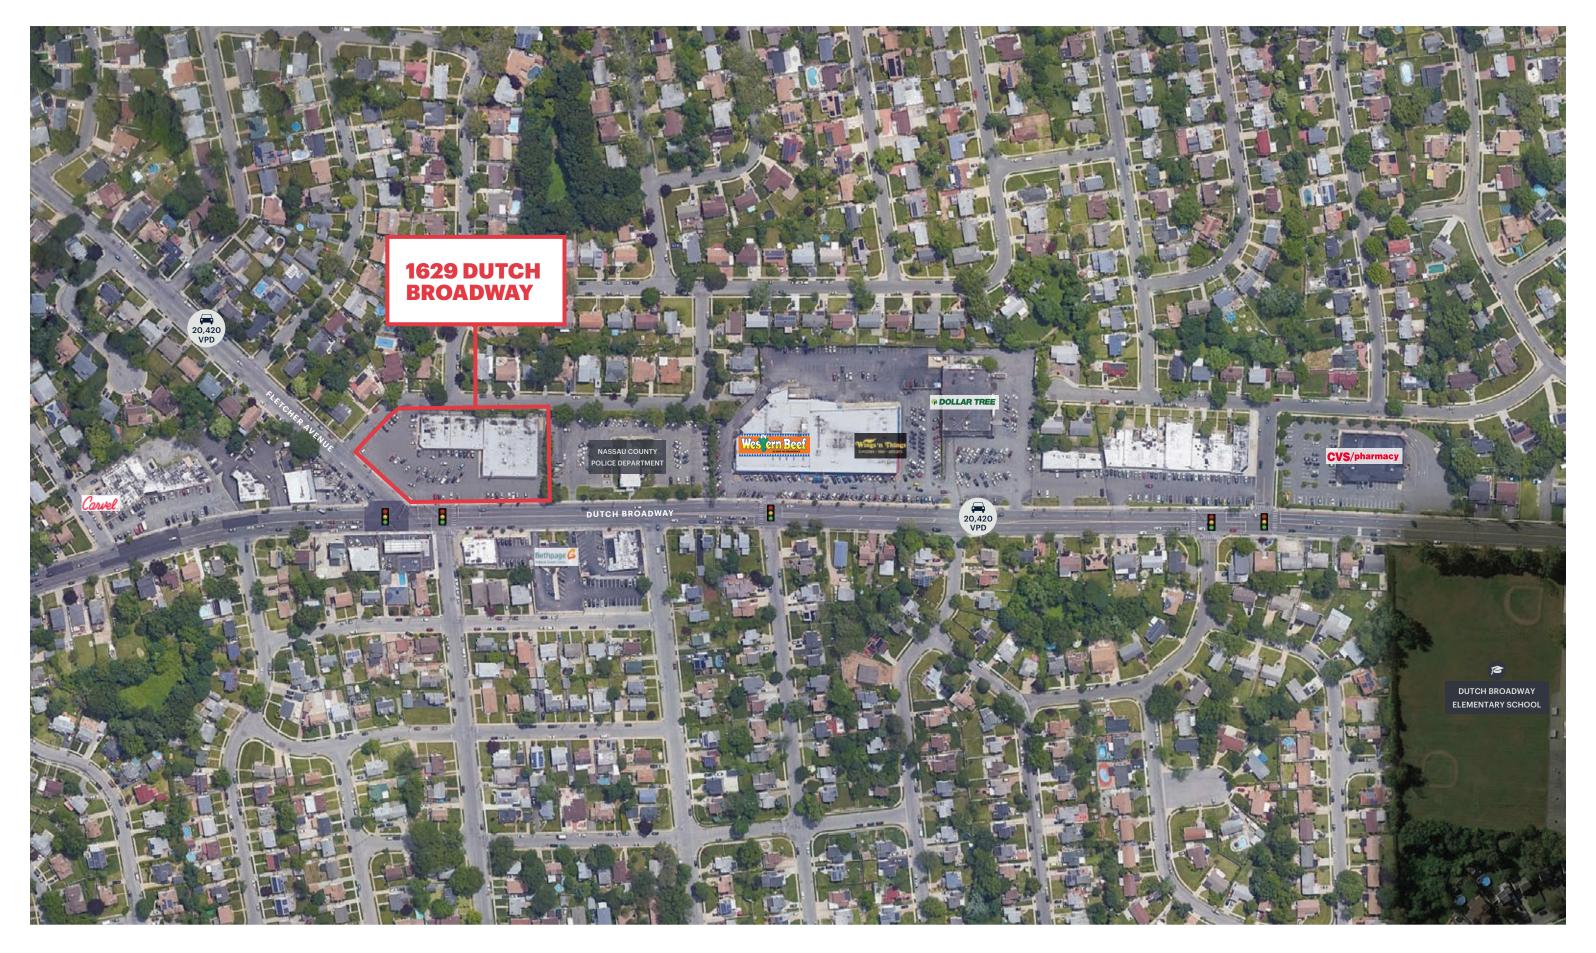

# **BROADWAY PLAZA SHOPPING CENTER**

**1629 DUTCH BROADWAY** 

#### **NEIGHBORS**

Western Beef, Wings 'N Things, CVS, Dollar Tree, Bethpage Federal Credit Union, Benjamin Moore, Carvel, Dunkin'

# **MARKET AERIAL**

1633 DUTCH BROADWAY ELMONT, NEW YORK

1633 DUTCH BROADWAY ELMONT, NEW YORK