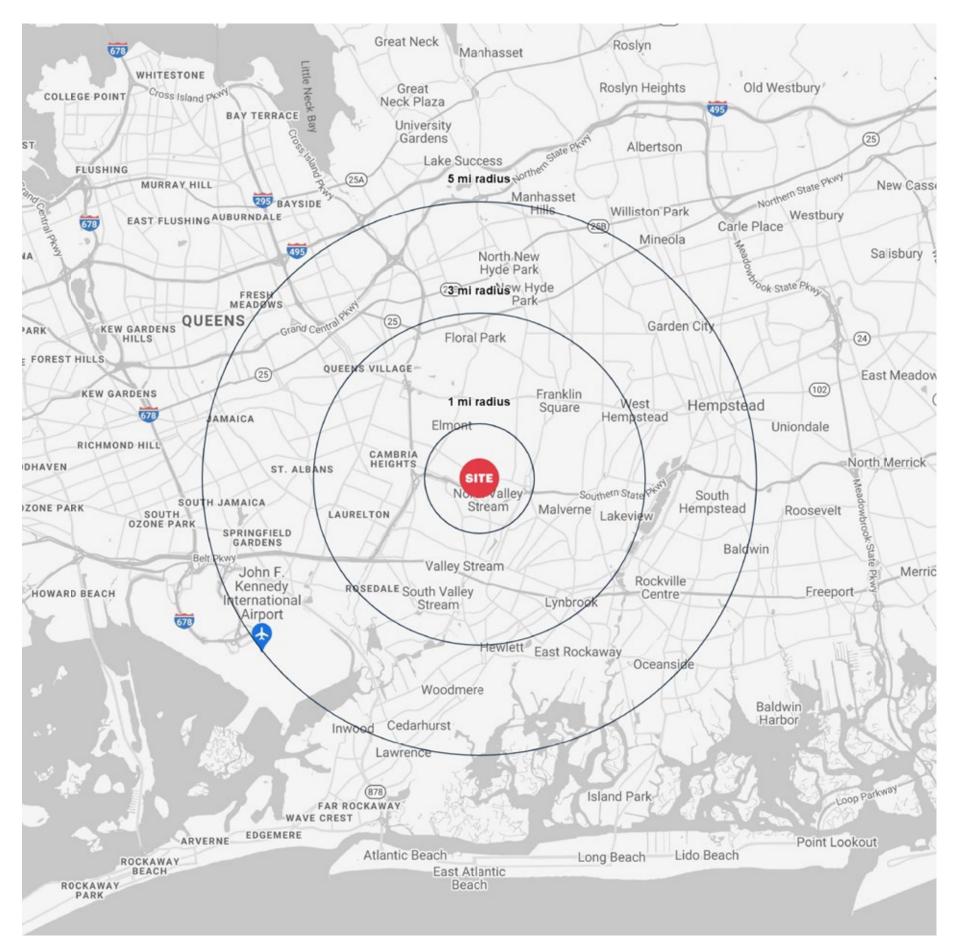

# **AREA DEMOGRAPHICS**

## **1 MILE RADIUS**

**POPULATION** 

31,337

**HOUSEHOLDS** 

9,279

**AVERAGE HOUSEHOLD INCOME** 

\$149,986

**MEDIAN HOUSEHOLD INCOME** 

### **3 MILE RADIUS**

**POPULATION** 

331,847

**HOUSEHOLDS** 

104,531

**AVERAGE HOUSEHOLD INCOME** 

\$135,726

**MEDIAN HOUSEHOLD INCOME** 

## **5 MILE RADIUS**

**POPULATION** 

845,535

**HOUSEHOLDS** 

274,882

**AVERAGE HOUSEHOLD INCOME** 

\$130,112

**MEDIAN HOUSEHOLD INCOME** 