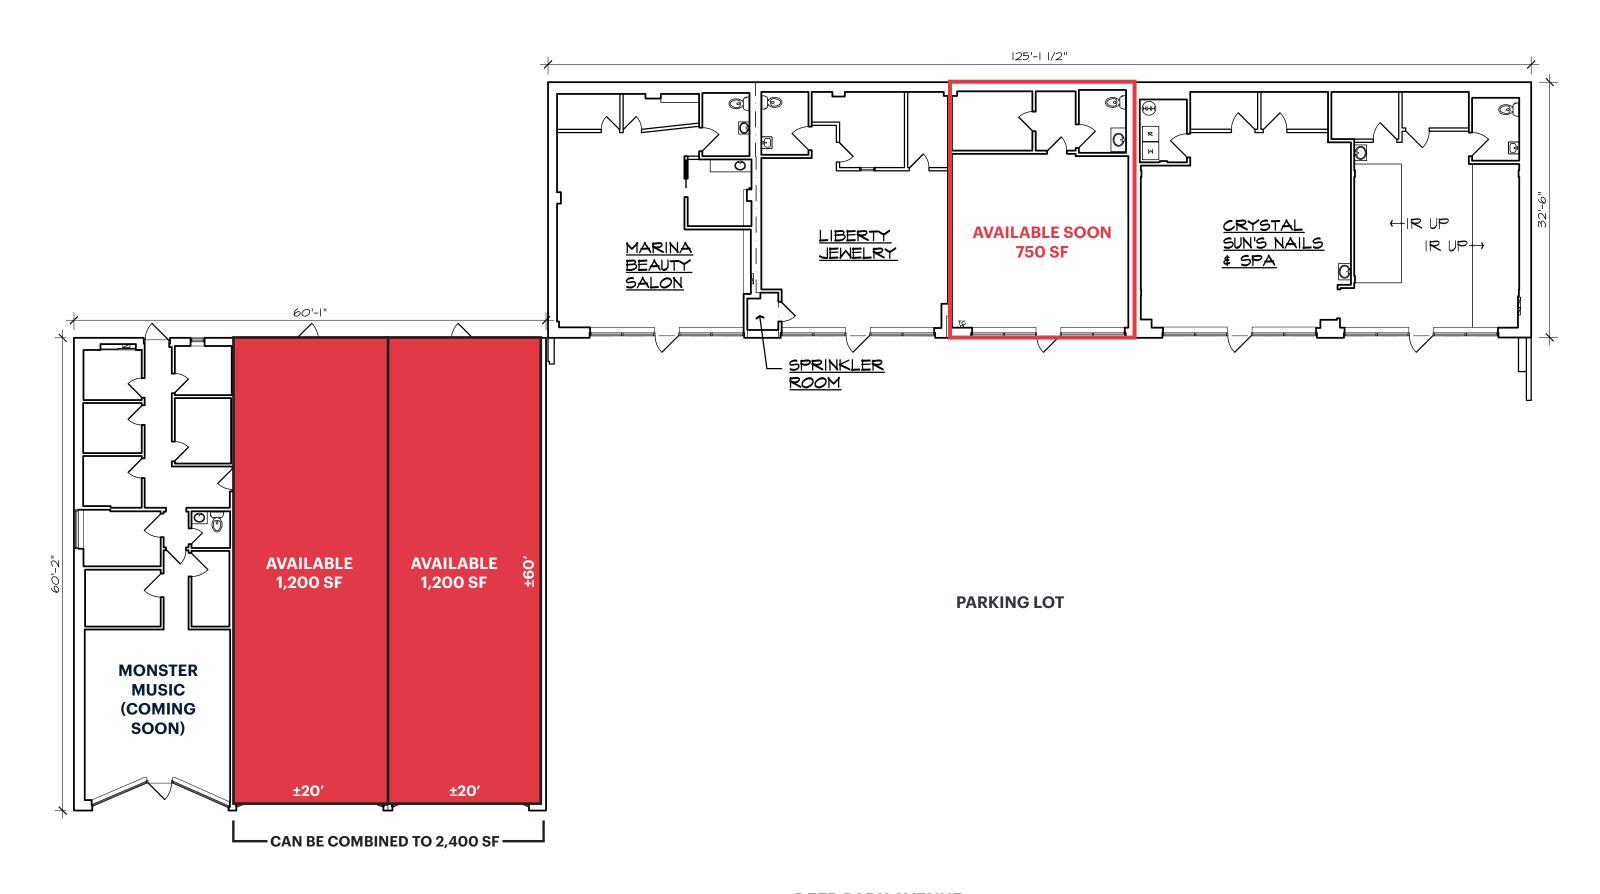

## **COMPOSITE FLOOR PLAN**

**DEER PARK AVENUE** 

1858-1864 DEER PARK AVENUE DEER PARK, NEW YORK ripcony.com

#### **CO-TENANTS**

Sun's Nail Salon, Liberty Jewelers, LaBella Lashes, Marina Beauty Salon, Monster Music (Coming Soon)