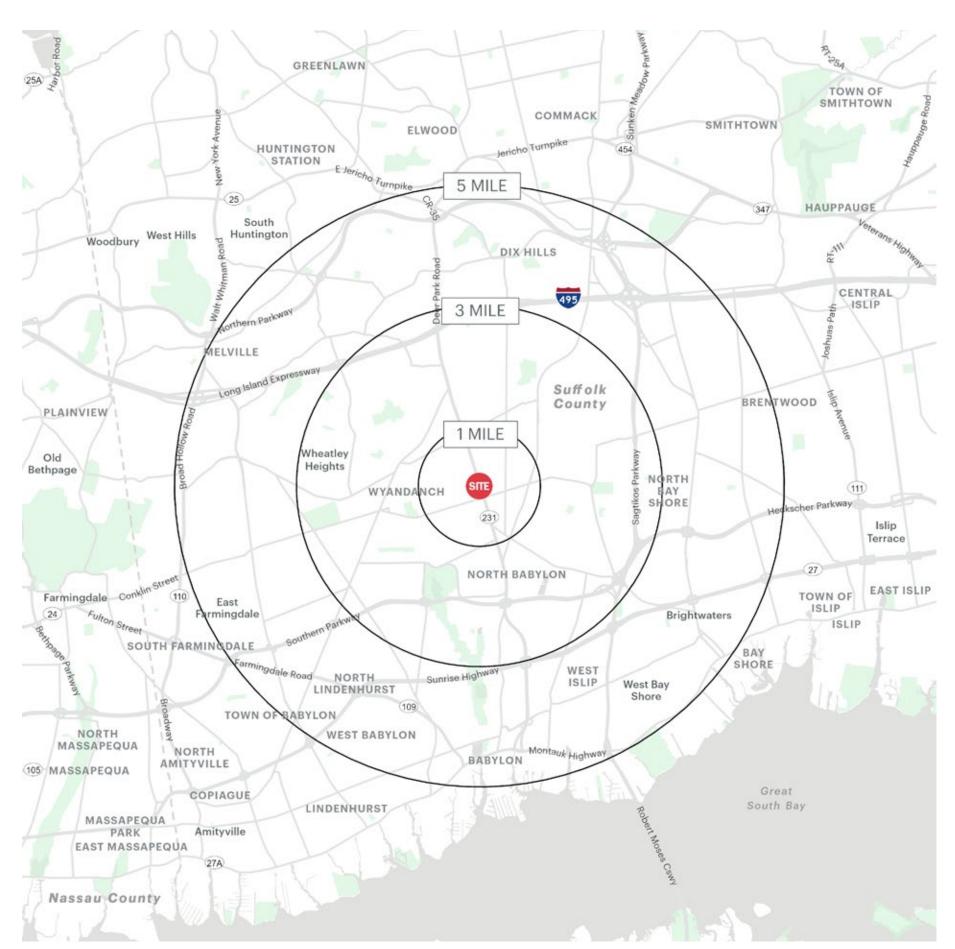

## **AREA DEMOGRAPHICS**

## **1 MILE RADIUS**

**POPULATION** 

18,034

**HOUSEHOLDS** 

5,943

**AVERAGE HOUSEHOLD INCOME** 

\$133,893

**MEDIAN HOUSEHOLD INCOME** 

\$107,944

**COLLEGE GRADUATES (BACHELOR'S +)** 

4,522 - 24.6%

**TOTAL BUSINESSES** 

895

**TOTAL EMPLOYEES** 

7,018

**DAYTIME POPULATION (W/16 YR+)** 

16,019

#### **3 MILE RADIUS**

**POPULATION** 

108,696

**HOUSEHOLDS** 

33,230

**AVERAGE HOUSEHOLD INCOME** 

\$148,036

**MEDIAN HOUSEHOLD INCOME** 

\$113,344

**COLLEGE GRADUATES (BACHELOR'S +)** 

26,184 - 21.8%

**TOTAL BUSINESSES** 

3,733

**TOTAL EMPLOYEES** 

33,282

**DAYTIME POPULATION (W/16 YR+)** 

88,142

### **5 MILE RADIUS**

**POPULATION** 

280,326

**HOUSEHOLDS** 

85,809

**AVERAGE HOUSEHOLD INCOME** 

\$153,300

MEDIAN HOUSEHOLD INCOME

\$114,349

**COLLEGE GRADUATES (BACHELOR'S +)** 

69,809 - 23.2%

**TOTAL BUSINESSES** 

11.507

**TOTAL EMPLOYEES** 

123,376

**DAYTIME POPULATION (W/16 YR +)** 

265,420