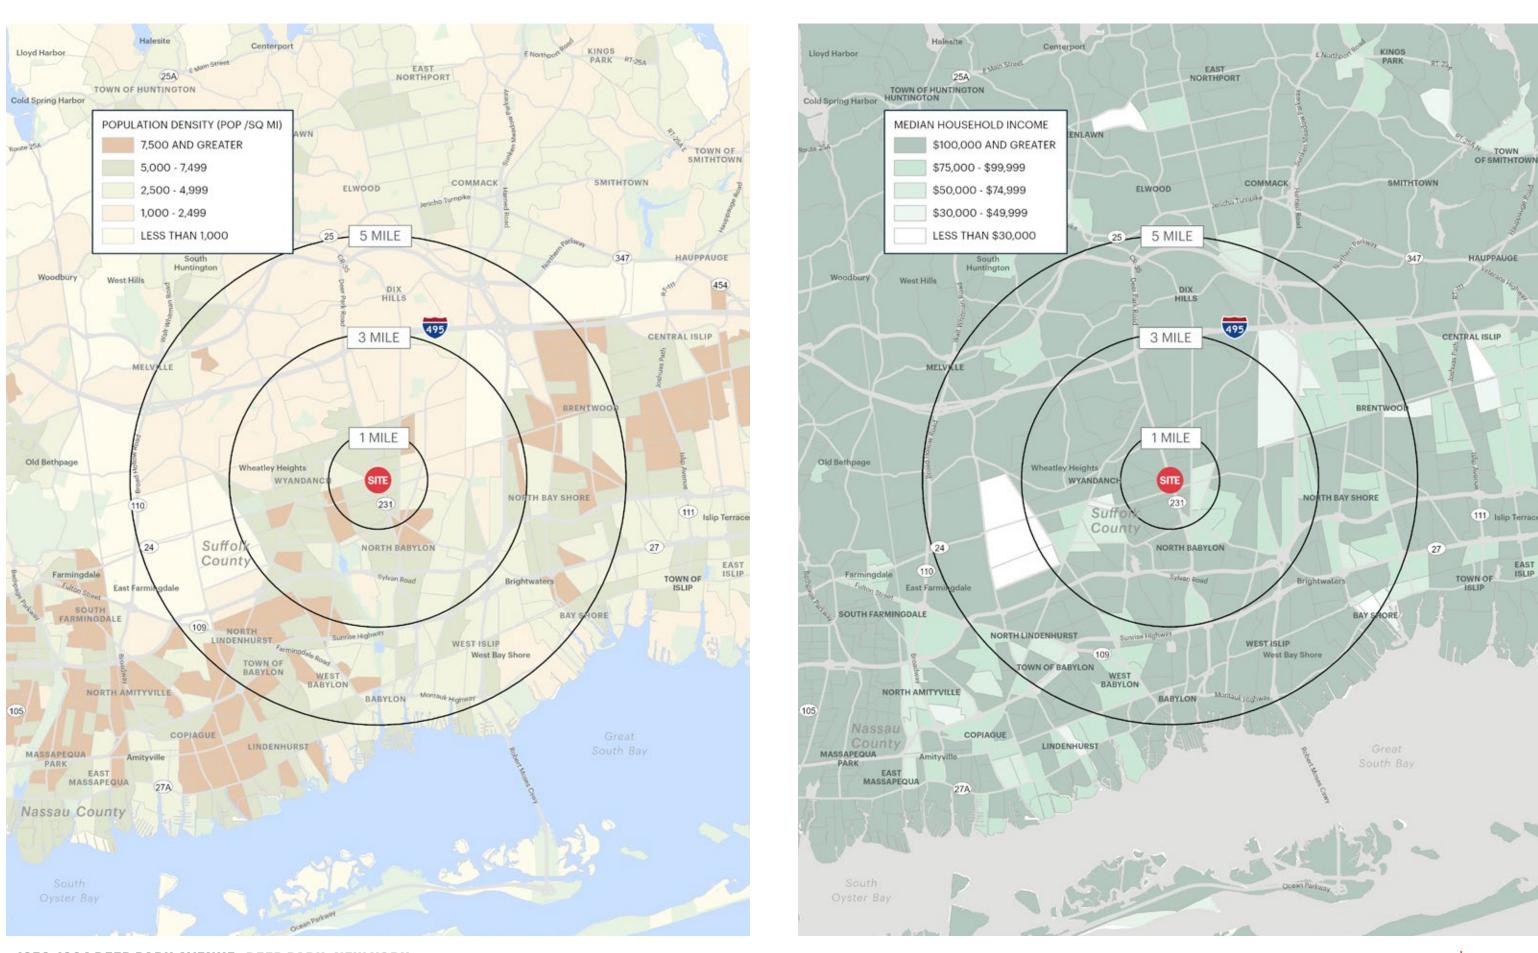

## **AREA DEMOGRAPHICS**

## **1 MILE RADIUS**

**POPULATION** 

18,034

**HOUSEHOLDS** 

5,943

**AVERAGE HOUSEHOLD INCOME** 

\$133,893

**MEDIAN HOUSEHOLD INCOME** 

\$107,944

**COLLEGE GRADUATES (BACHELOR'S +)** 

4,522 - 24.6%

**TOTAL BUSINESSES** 

895

**TOTAL EMPLOYEES** 

7,018

**DAYTIME POPULATION (W/16 YR+)** 

16,019

#### **3 MILE RADIUS**

**POPULATION** 

108,696

**HOUSEHOLDS** 

33,230

**AVERAGE HOUSEHOLD INCOME** 

\$148,036

**MEDIAN HOUSEHOLD INCOME** 

\$113,344

**COLLEGE GRADUATES (BACHELOR'S +)** 

26,184 - 21.8%

**TOTAL BUSINESSES** 

3,733

**TOTAL EMPLOYEES** 

33,282

**DAYTIME POPULATION (W/16 YR+)** 

88,142

### **5 MILE RADIUS**

**POPULATION** 

280,326

**HOUSEHOLDS** 

85,809

**AVERAGE HOUSEHOLD INCOME** 

\$153,300

MEDIAN HOUSEHOLD INCOME

\$114,349

**COLLEGE GRADUATES (BACHELOR'S +)** 

69,809 - 23.2%

**TOTAL BUSINESSES** 

11.507

**TOTAL EMPLOYEES** 

123,376

**DAYTIME POPULATION (W/16 YR +)** 

265,420