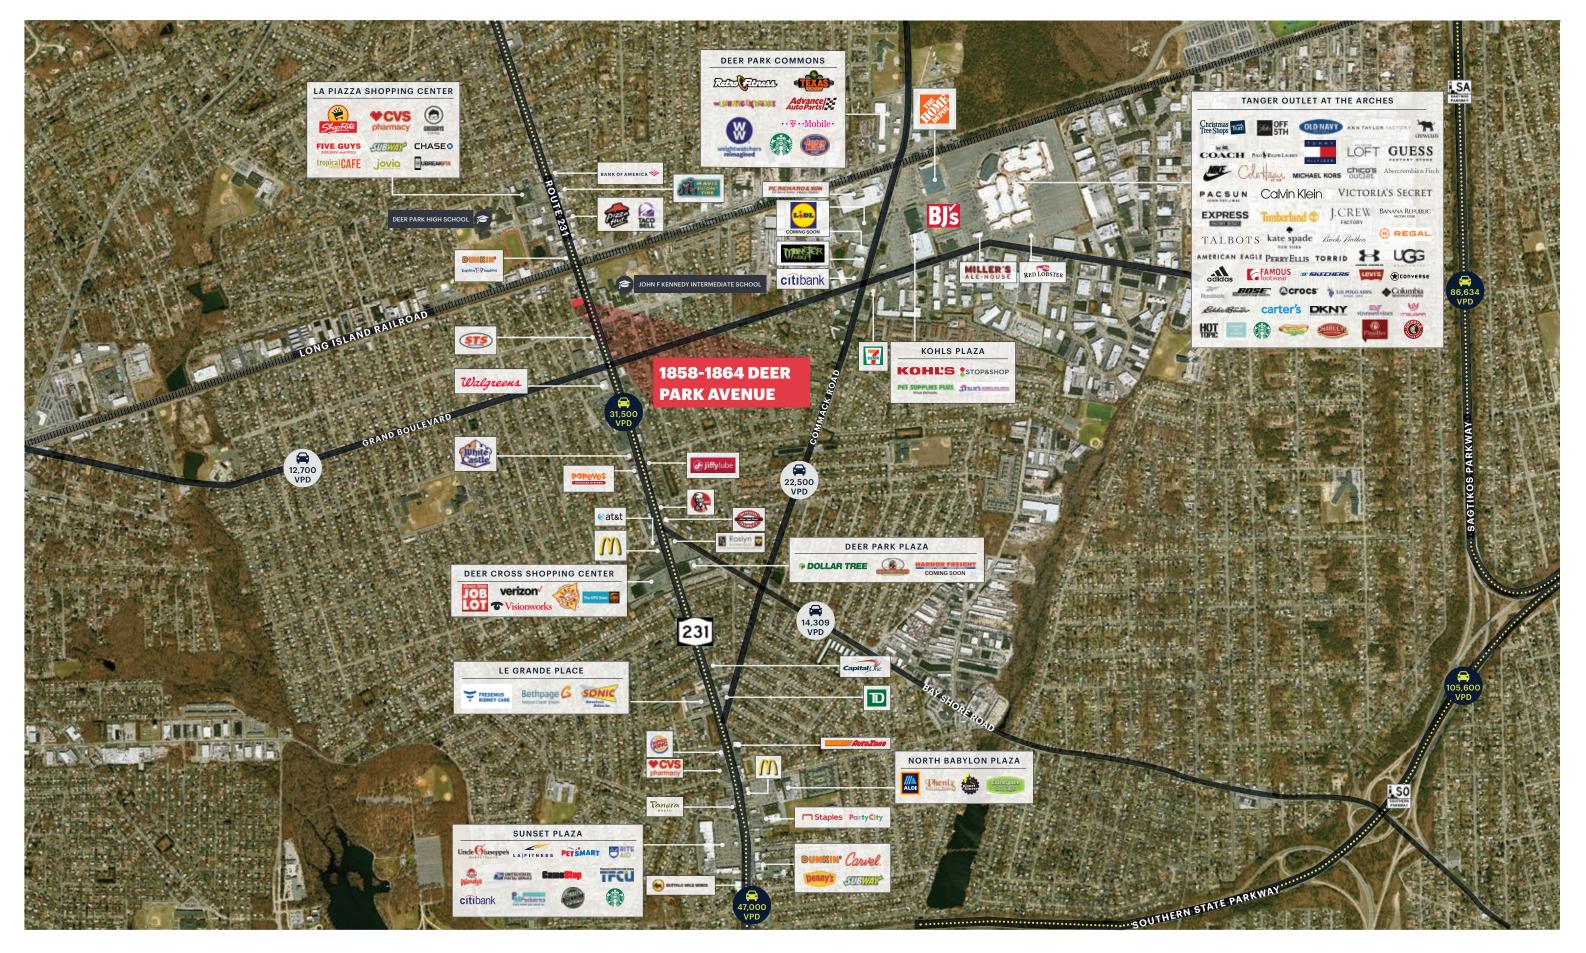

## **MARKET AERIAL**

1858-1864 DEER PARK AVENUE DEER PARK, NEW YORK ripcony.com

# **AERIAL**

1858-1864 DEER PARK AVENUE DEER PARK, NEW YORK

#### **NEIGHBORS**

ShopRite, CVS Pharmacy, Five Guys, Gregory's Coffee, uBreakiFix, Dunkin', T-Mobile, Papa John's