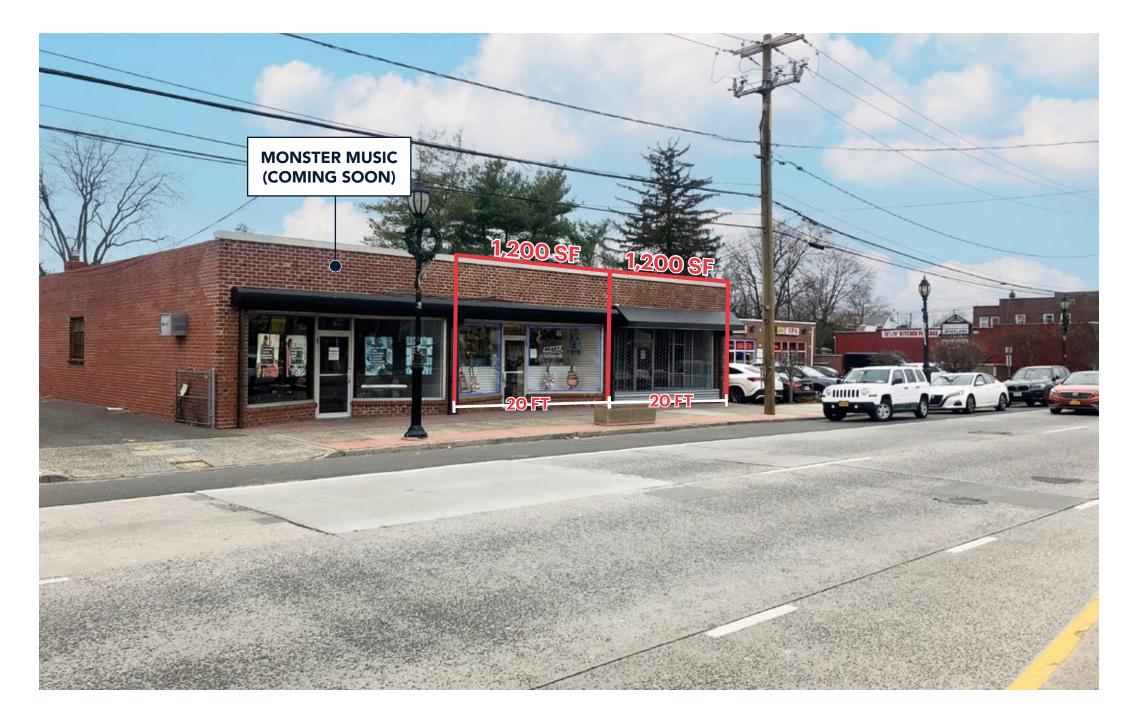

## **1858-1864 DEER PARK AVE**

#### SIZE

#### **CO-TENANTS**

Sun's Nail Salon, Liberty Jewelers, LaBella Lashes, Marina Beauty Salon, Monster Music (Coming Soon)

#### **COMMENTS**

Highly visible end cap space on busy Deer Park Ave (former T-Mobile)

31,500 vehicles per day on Deer Park Avenue

22 - car parking lot

Less than 1/2 mile from Deer Park High School and John F Kennedy Intermediate School

Front and Side Exterior Signage Opportunities