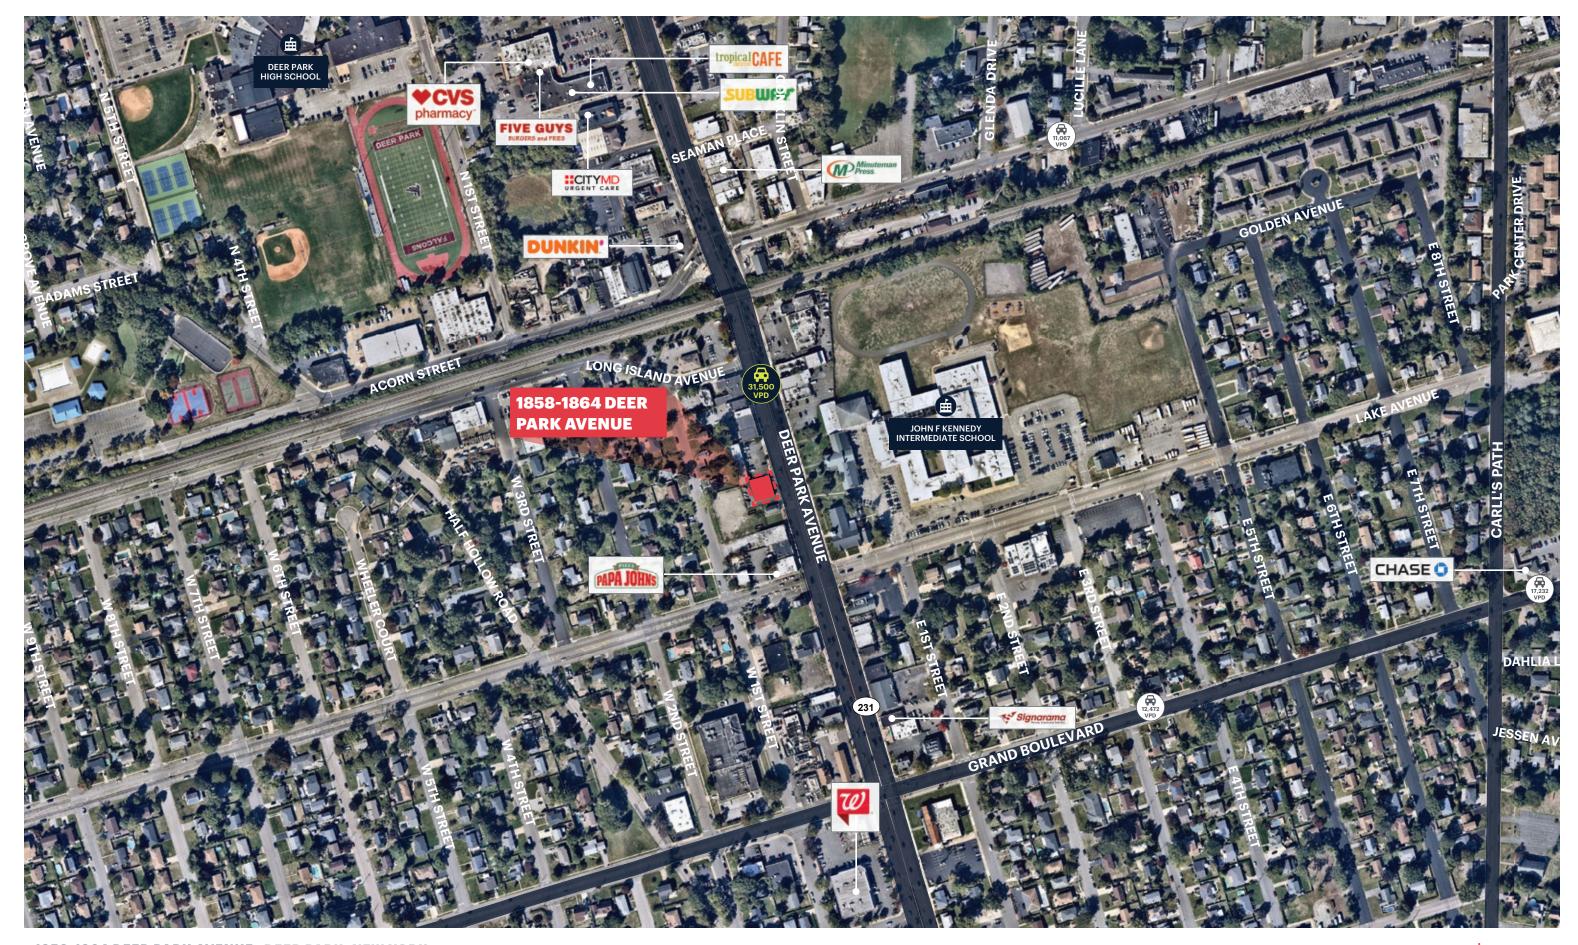

# **AERIAL**

1858-1864 DEER PARK AVENUE DEER PARK, NEW YORK

#### **NEIGHBORS**

ShopRite, CVS Pharmacy, Five Guys, Gregory's Coffee, uBreakiFix, Dunkin', T-Mobile, Papa John's

#### **COMMENTS**

Highly visible end cap space on busy Deer Park Ave (former T-Mobile)

31,500 vehicles per day on Deer Park Avenue

22 - car parking lot

Less than 1/2 mile from Deer Park High School and John F Kennedy Intermediate School