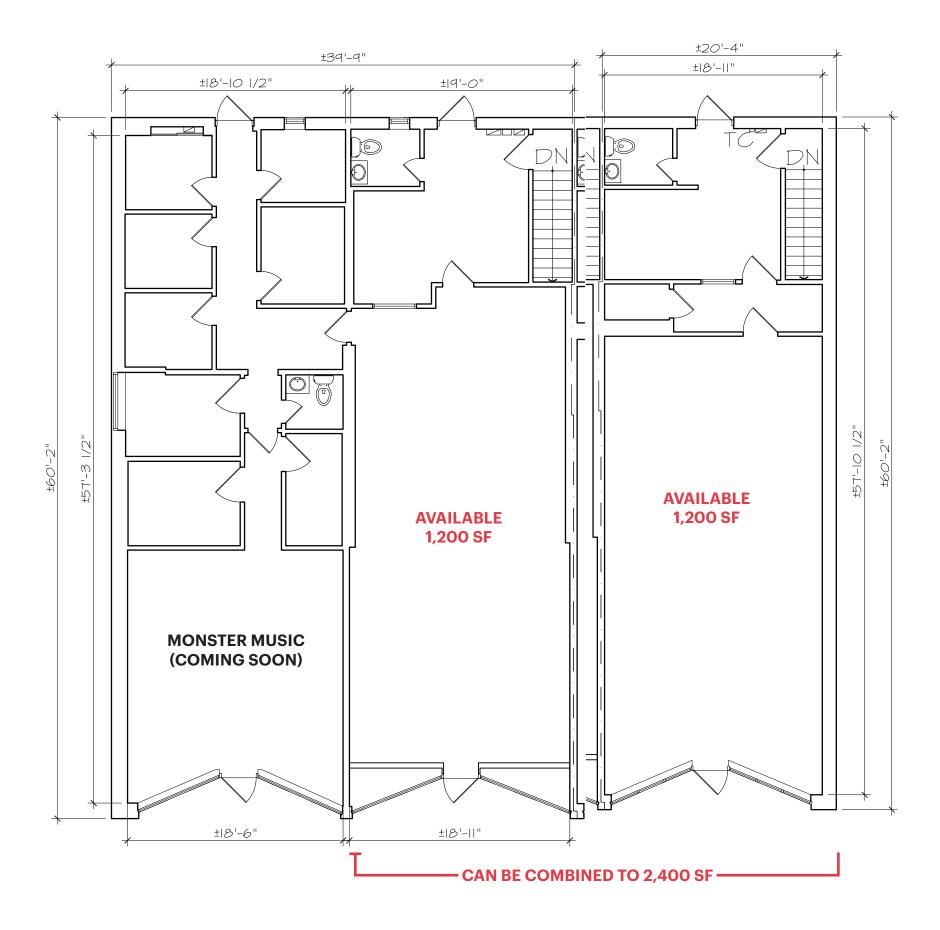

on. References to square footage are approximate. Buyer must verify the information and bears all risk for any inaccuracies.

## **RETAIL SPACE**

# **DEER PARK, NY**

## **1858-1864 DEER PARK AVE**

#### SIZE

#### **ASKING RENT**

**Upon Request** 

#### **CO-TENANTS**

Sun's Nail Salon, Liberty Jewelers, LaBella Lashes, Marina Beauty Salon, Monster Music (Coming Soon)

#### **NEIGHBORS**

ShopRite, CVS Pharmacy, Five Guys, Gregory's Coffee, uBreakiFix, Dunkin', T-Mobile, Papa John's

#### **COMMENTS**

Highly visible end cap space on busy Deer Park Ave (former T-Mobile)

31,500 vehicles per day on Deer Park Avenue

22 - car parking lot

Less than 1/2 mile from Deer Park High School and John F Kennedy Intermediate School

Front and Side Exterior Signage Opportunities

# **FLOOR PLANS**



1858-1864 DEER PARK AVENUE DEER PARK, NEW YORK

## **COMPOSITE FLOOR PLAN**



**DEER PARK AVENUE** 

1858-1864 DEER PARK AVENUE DEER PARK, NEW YORK ripcony.com

## **MARKET AERIAL**



1858-1864 DEER PARK AVENUE DEER PARK, NEW YORK ripcony.com

# **AERIAL**



1858-1864 DEER PARK AVENUE DEER PARK, NEW YORK

## **AREA DEMOGRAPHICS**



## **1 MILE RADIUS**

**POPULATION** 

18,034

**HOUSEHOLDS** 

5,943

**AVERAGE HOUSEHOLD INCOME** 

\$133,893

**MEDIAN HOUSEHOLD INCOME** 

\$107,944

**COLLEGE GRADUATES (BACHELOR'S +)** 

4,522 - 24.6%

**TOTAL BUSINESSES** 

895

**TOTAL EMPLOYEES** 

7,018

**DAYTIME POPULATION (W/16 YR+)** 

16,019

#### **3 MILE RADIUS**

**POPULATION** 

108,696

**HOUSEHOLDS** 

33,230

**AVERAGE HOUSEHOLD INCOME** 

\$148,036

**MEDIAN HOUSEHOLD INCOME** 

\$11