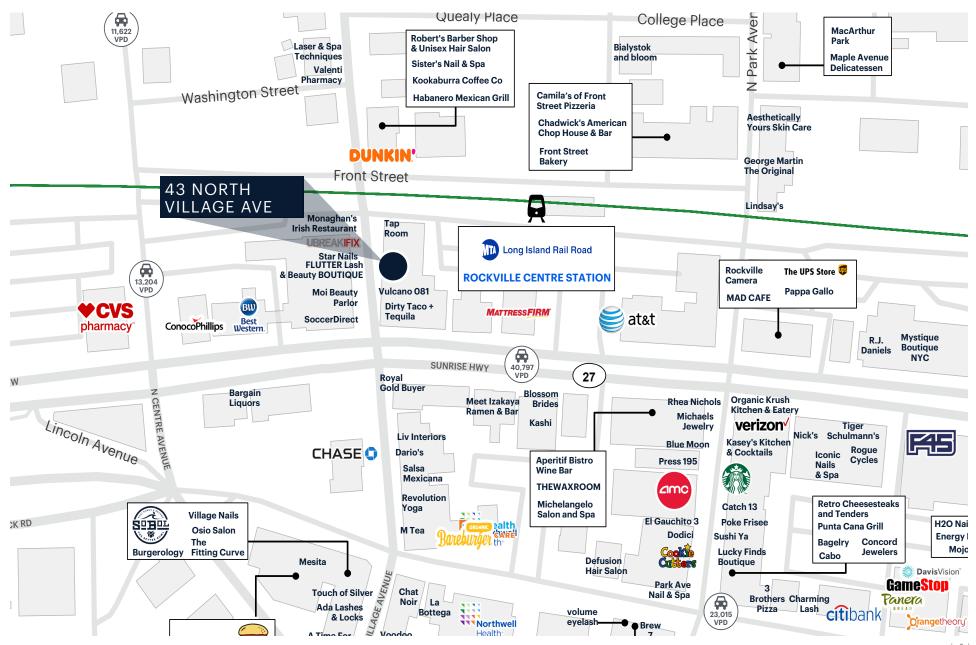

#### SURROUNDING AREA MAP

## **Desirable Retail Corridor in the Heart of Rockville Centre**

Amongst the most populated restaurant and bar scene of Rockville Centre with national & local tenancy.

#### **Tremendous Exposure**

Located off of sunrise highway with ~40,000 annual average daily traffic (AADT).

## Highly Visited Vehicular & Pedestrian Location

At the Rockville Centre Long Island Rail Road Station.