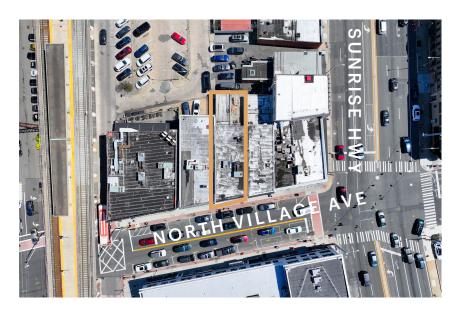

#### **Tremendous Exposure**

Located off of sunrise highway with ~40,000 annual average daily traffic (AADT).

## Highly Visited Vehicular & Pedestrian Location

At the Rockville Centre Long Island Rail Road Station.

#### SURROUNDING AREA MAP