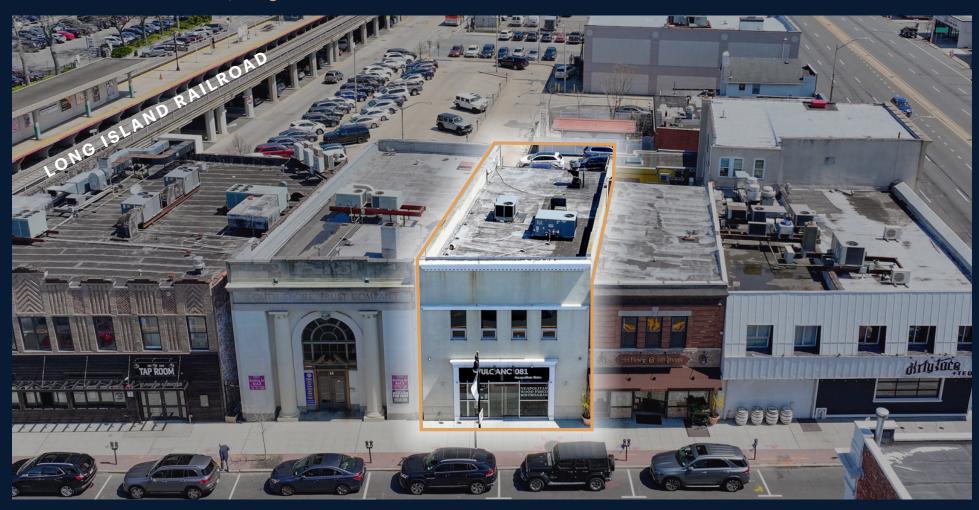

# 43 NORTH VILLAGE AVENUE

Rockville Centre, NY 11570 | Long Island

TWO-STORY MIXED-USE BUILDING AT LIRR IDEAL FOR OWNER/USER OR INVESTOR

# Owner-User or Investment Opportunity

Established restaurant on the ground floor paying \$8,000 per month on a month-to-month basis with vacant second floor office.

### PROPERTY OVERVIEW

| PROPERTY SUMMARY           |                                                                                                     |
|----------------------------|-----------------------------------------------------------------------------------------------------|
| THE OFFERING               |                                                                                                     |
| Property Address           | 43 North Village Avenue<br>Rockville Centre, NY 11570                                               |
| Location                   | Located on the east side of North<br>Village Ave between Sunrise<br>Highway and South Station Plaza |
| Section                    | 36                                                                                                  |
| Block / Lot                | 295 / 3                                                                                             |
| PROPERTY INFORMATION       |                                                                                                     |
| Gross Lot SF               | 3,217 SF (approx.)                                                                                  |
| Lot Dimensions             | 30' x 108' (irr.)                                                                                   |
| Lot Acreage                | 0.074 (approx.)                                                                                     |
| Stories                    | 2                                                                                                   |
| Building SF                | 4,332 SF (approx.)                                                                                  |
| Total Units                | 2                                                                                                   |
| ZONING INFORMATION         |                                                                                                     |
| Zoning                     | Business A (B-A)                                                                                    |
| PROPERTY TAX INFORMATION   |                                                                                                     |
| County Taxes (24)          | \$2,391                                                                                             |
| Town Taxes (24)            | \$232                                                                                               |
| School Taxes (24)          | \$29,654                                                                                            |
| Village Taxes              | \$9,360                                                                                             |
| Annual Property Taxes (24) | \$41,637                                                                                            |