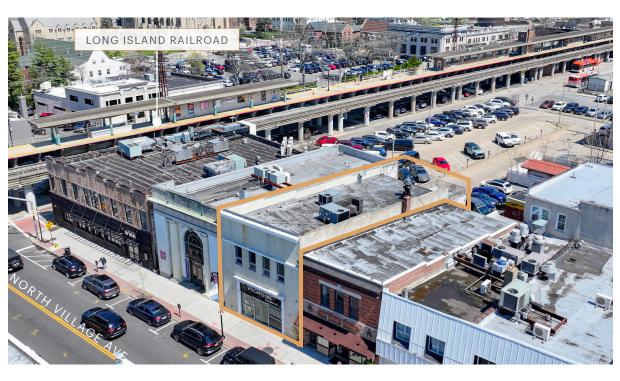

## PROPERTY PHOTOS

## Highly Visited Vehicular & Pedestrian Location

At the Rockville Centre Long Island Rail Road Station.