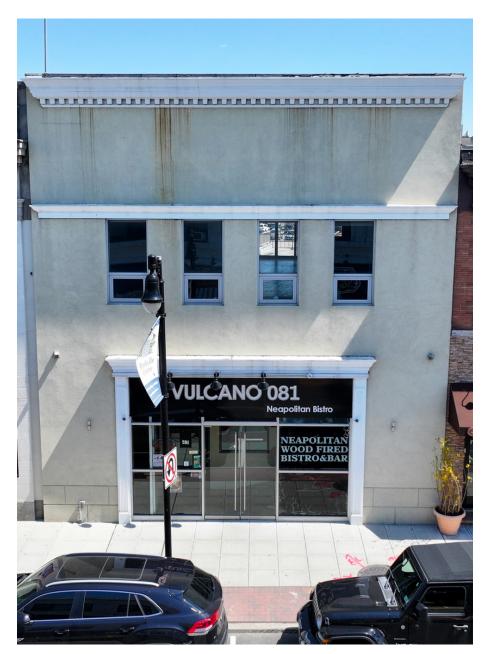

# Owner-User or Investment Opportunity

Established restaurant on the ground floor paying \$8,000 per month on a month-to-month basis with vacant second floor office.

## PROPERTY PHOTOS