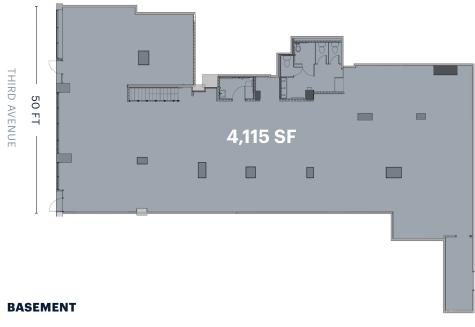

#### SIZE

Ground Floor 4,115 SF Basement 1,417 SF

#### **FRONTAGE**

Third Avenue 50 FT