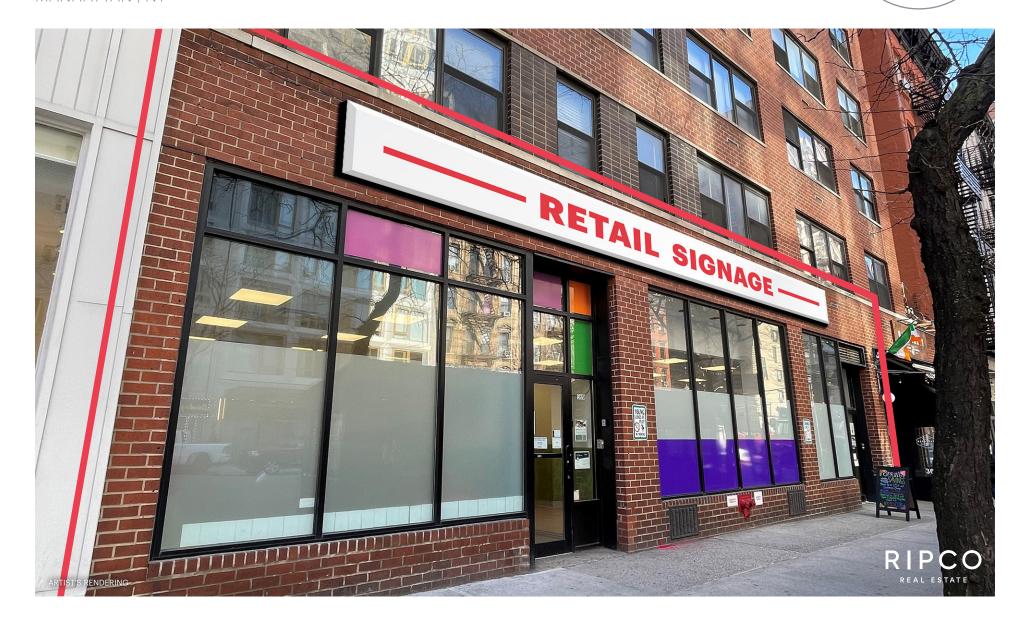

#### **GROUND FLOOR**

#### **LOCATION**

Between East 26th and East 27th Streets

#### SIZE

Ground Floor 4,115 SF Basement 1,417 SF

#### **FRONTAGE**

Third Avenue 50 FT

#### **COMMENTS**

Prominent frontage, visibility and branding potential

Most trafficked corridor in Murray Hill

**Existing ADA Restrooms** 

Reasonable divisions considered