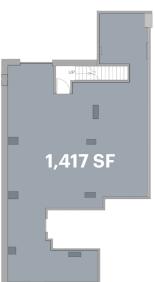

GHTS**

Ground Floor 13 FT

#### **STATUS**

Currently NY Kids Club

#### **POSSESSION**

Arranged

#### **TERM**

Negotiable

#### **RENT**

Upon request

#### **NEIGHBORS**

Sugared + Bronzed, Glowbar, The Gem Saloon, 7th Street Burger, Handcraft Kitchen & Cocktails, Soft Swerve, Street Taco, and UPS

#### **COMMENTS**

Prominent frontage, visibility and branding potential

Most trafficked corridor in Murray Hill

**Existing ADA Restrooms** 

Reasonable divisions considered

### **TRANSPORTATION**

2022 Ridership Report

| 28th Street | 46        | 23rd Street | R W       |
|-------------|-----------|-------------|-----------|
| Annual      | 3,626,532 | Annual      | 3,645,349 |
| Weekday     | 11,656    | Weekday     | 10,962    |
| Weekend     | 12,200    | Weekend     | 15,780    |



## **AREA RETAIL**



# CONTACT EXCLUSIVE AGENTS

#### **GENE SPIEGELMAN**

gspiegelman@ripcony.com | 212.219.7045

#### **JEFFREY ROSBASH**

jrosbash@ripcony.com | 646.827.9971

#### **MORGAN SINGER**

msinger@ripcony.com | 212.230.5884

#### **ZACH STEINBERG**

zsteinberg@ripcony.com | 212.750.2789



150 East 58th Street 15th Floor New York, NY 10115 212,750.6565

#### Please visit us at ripcony.com for more information

This information has been secured from sources we believe to be reliable, but we make no representations as to the accuracy of the information. References to square footage are approximate. Buyer must verify the information and bears all risk for any inaccuracies.