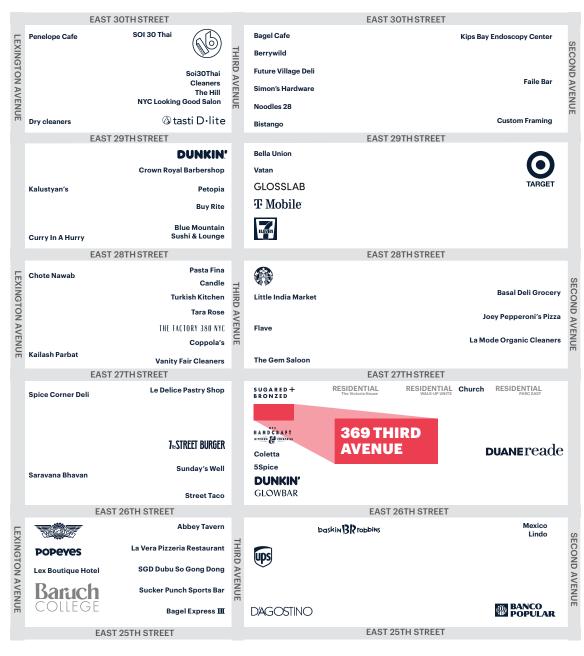

#### **NEIGHBORS**

Sugared + Bronzed, Glowbar, The Gem Saloon, 7th Street Burger, Handcraft Kitchen & Cocktails, Soft Swerve, Street Taco, and UPS

## **AREA RETAIL**