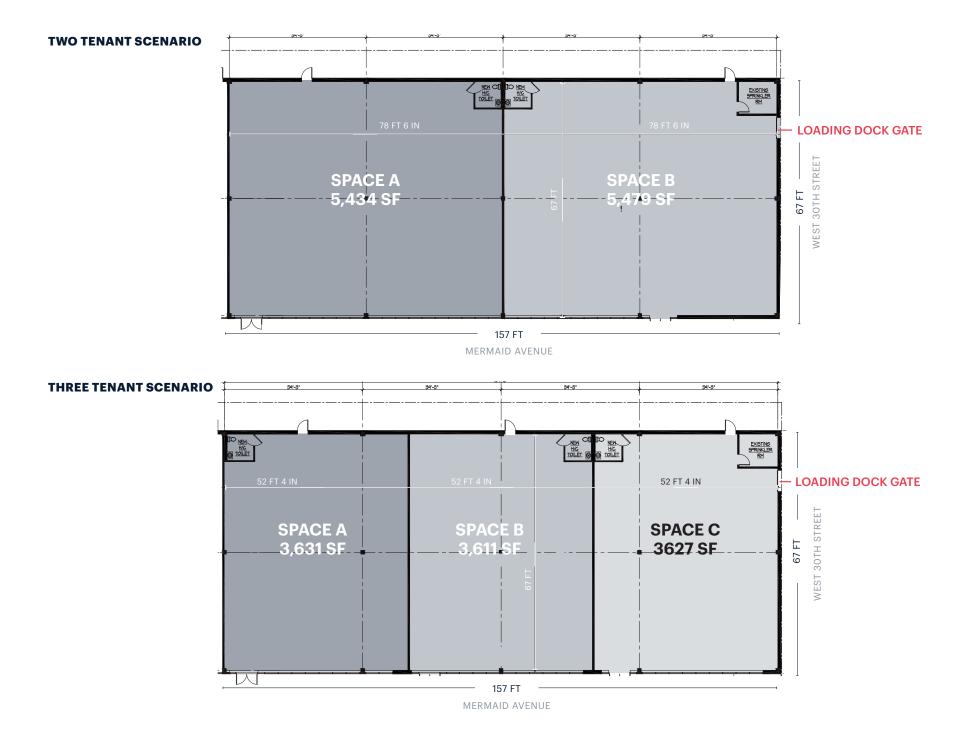

#### **COMMENTS**

Logical divisions considered Restaurants welcome Storefront can changed per tenant's requrements

## **GROUND FLOOR PROPOSED DIVISIONS**