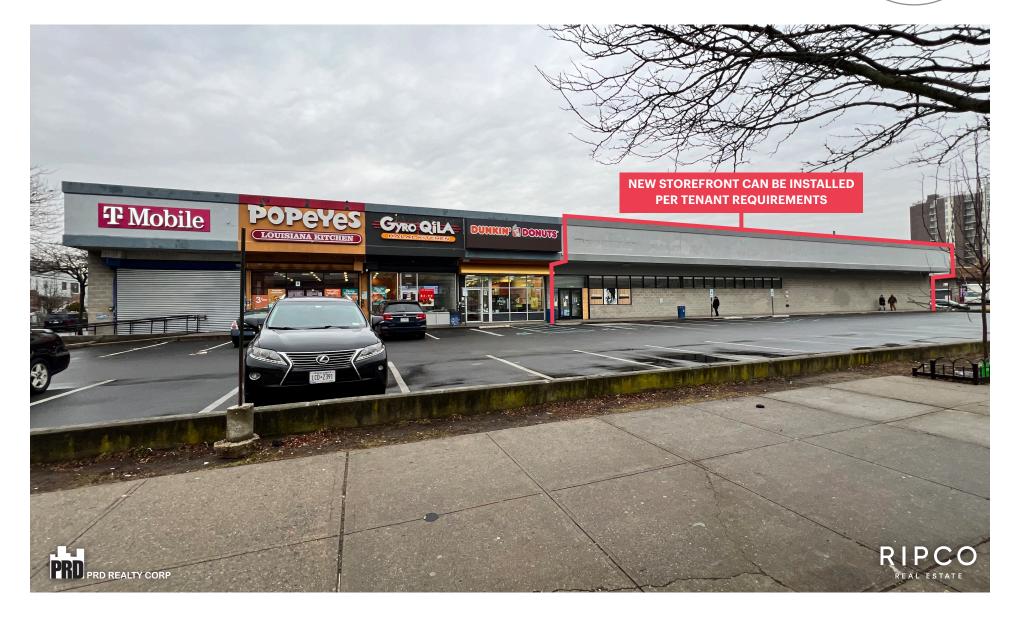

## STATUS

Formerly Rite Aid

#### **NEIGHBORS**

T Mobile, Dunkin', Popeyes, Citibank, Family Dental, Mega Aid, and Fine Fare

#### **COMMENTS**

Logical divisions considered Restaurants welcome Storefront can changed per tenant's requrements