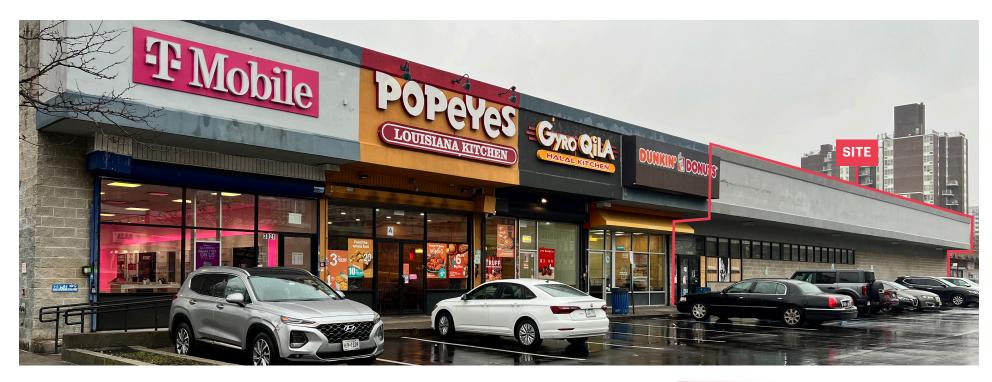

#### **NEIGHBORS**

T Mobile, Dunkin', Popeyes, Citibank, Family Dental, Mega Aid, and Fine Fare

## STATUS

Formerly Rite Aid