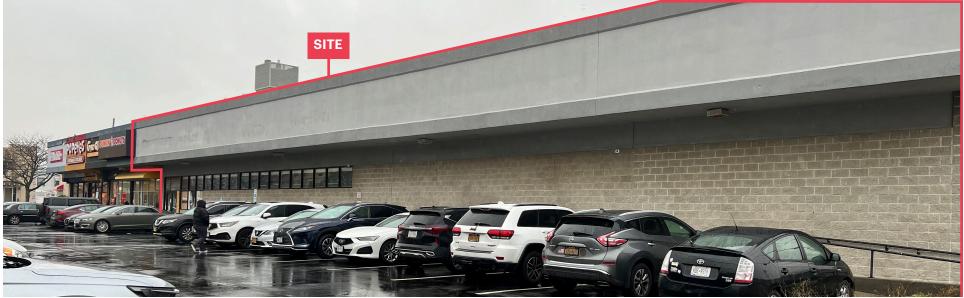

d Floor 10,914 SF

#### FRONTAGE

Mermaid Avenue157 FTWest 30th Street67 FT

#### **CEILING HEIGHTS**

16 FT 4 IN to Deck, 11 FT 2 IN Drop

## STATUS

Formerly Rite Aid

#### POSSESSION

Immediate

#### RENT

Upon request

#### TERM

10 - 15 years

#### **NEIGHBORS**

T Mobile, Dunkin', Popeyes, Citibank, Family Dental, Mega Aid, and Fine Fare

#### **COMMENTS**

Logical divisions considered Restaurants welcome Storefront can changed per tenant's requrements

#### **TRANSPORTATION**

| 2022 Bus Ridership Report  |         |
|----------------------------|---------|
| Mermaid Ave / W 30th Stree | et 🛃    |
| Annual                     | 607,432 |
| Weekday                    | 1,973   |
| Weekend                    | 1,929   |



MERMAID AVENUE

## **GROUND FLOOR PROPOSED DIVISIONS**









## **AREA RETAIL**



CONTACT EXCLUSIVE AGENTS

**JASON PENNINGTON** 

jpennington@ripcony.com 718.233.6565

#### HYMIE M. DWECK

hdweck@ripcony.com 718.233.6565

Coming Soon

#### RIPCO REALESTATE 32 Court Street 10th Floor Brooklyn, NY 11201 718.233.6565

#### Please visit us at ripcony.com for more information

This information has been secured from sources we believe to be reliable, but we make no representations as to the accuracy of the information. References to square footage are approximate. Buyer must verify the information and bears all risk for any inaccuracies.