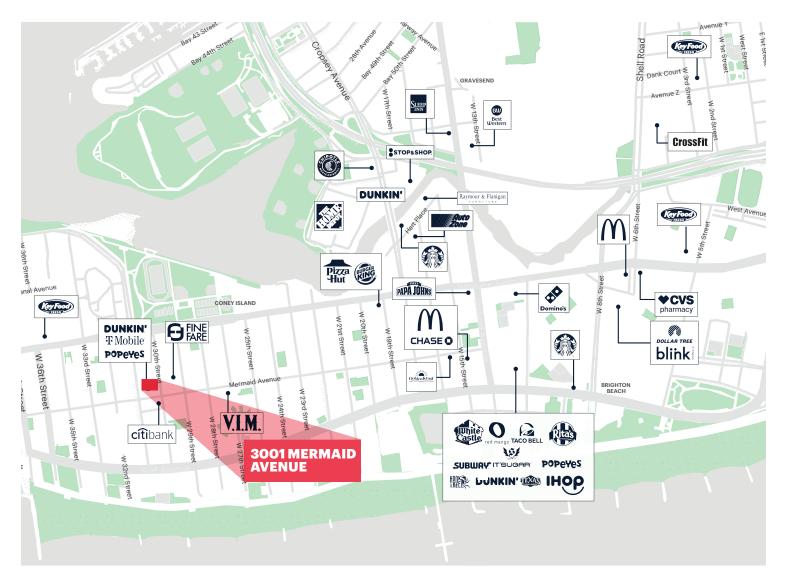

#### **NEIGHBORS**

T Mobile, Dunkin', Popeyes, Citibank, Family Dental, Mega Aid, and Fine Fare

#### LOCATION

Between West 30th and 31st Streets