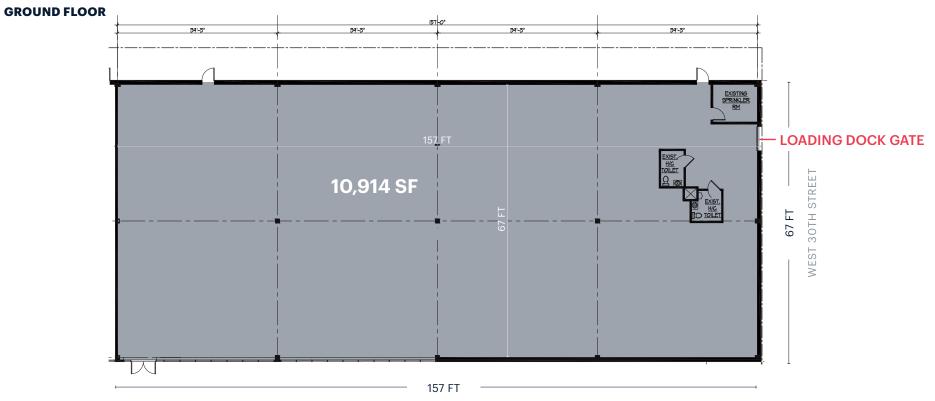

### SIZE

Ground Floor 10,914 SF

#### FRONTAGE

Mermaid Avenue157 FTWest 30th Street67 FT

#### **CEILING HEIGHTS**

16 FT 4 IN to Deck, 11 FT 2 IN Drop