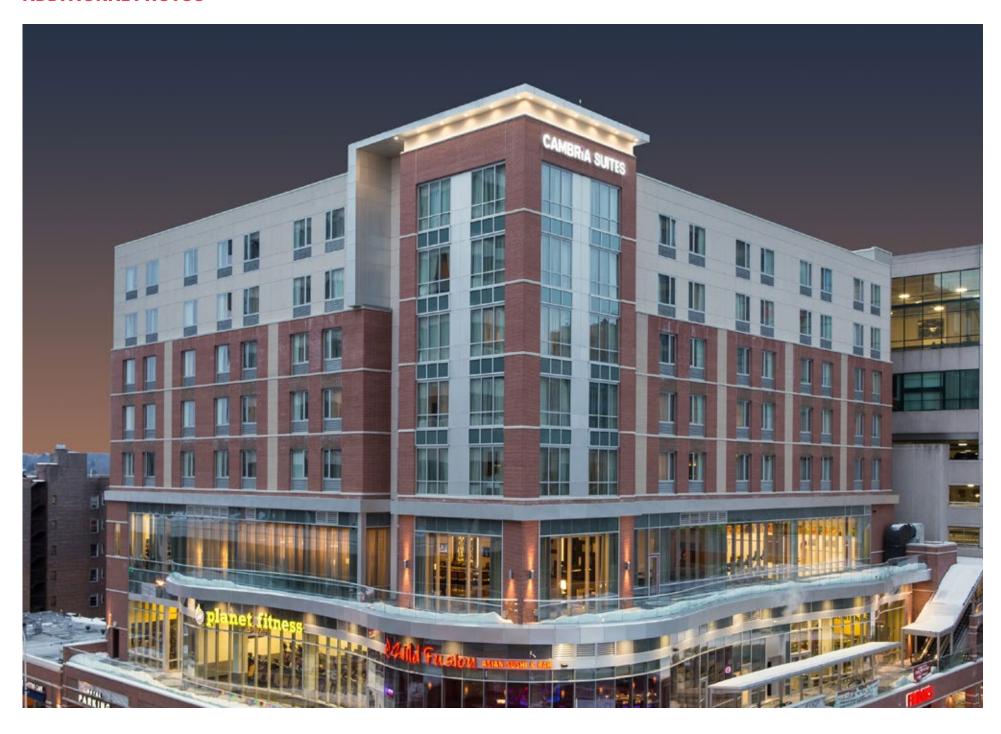

## **COMMENTS**

Turnkey Restaurant Space for Lease with multiple use types

±8,162 SF Divisible Space Available

Seats 150 + Outdoor Dining Lounge

Below Cambria Hotel, which has 130 rooms, with adjoining national tenants including Planet Fitness and Chipotle

Ideally located in Downtown White Plains, NY

Minutes to Mamaroneck Avenue, one of White Plains' major thoroughfares

Located near several corporate headquarters, including IBM, PepsiCo and J.P. Morgan

Adjacent to City Center: Asian Legend Chinese Cuisine, AuntieAnne's, Bank of America, Barnes&Noble, Buffalo Wild Wings, Burlington, Club Champion, Cold Stone, Morton's, Nordstrom Rack, ShopRite, Target