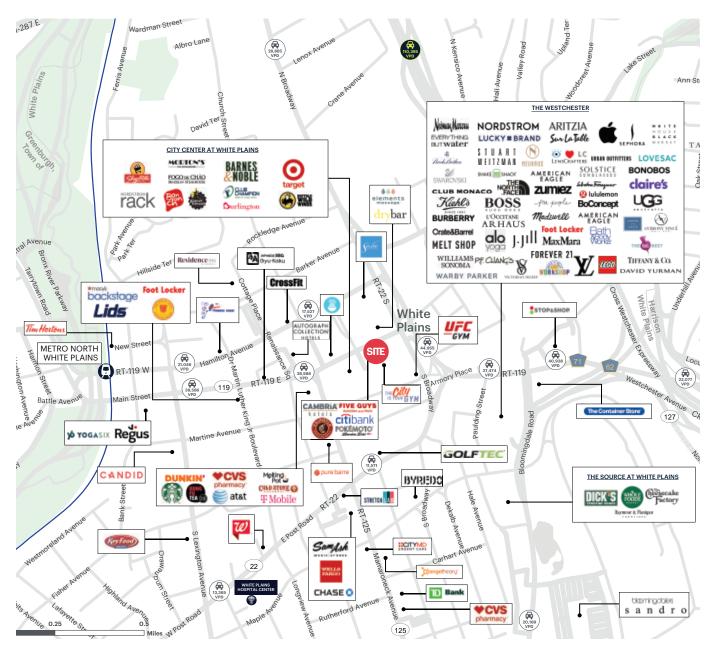

#### **NEIGHBORS**

Planet Fitness, Chop&Go, H&R Block, Chipotle, CitiBank, PokeMoto, Five Guys, Burlington, Target

Ideally located in Downtown White Plains, NY

Minutes to Mamaroneck Avenue, one of White Plains' major thoroughfares

Located near several corporate headquarters, including IBM, PepsiCo and J.P. Morgan

Adjacent to City Center: Asian Legend Chinese Cuisine, AuntieAnne's, Bank of America, Barnes&Noble, Buffalo Wild Wings, Burlington, Club Champion, Cold Stone, Morton's, Nordstrom Rack, ShopRite, Target

## **AREA RETAIL**