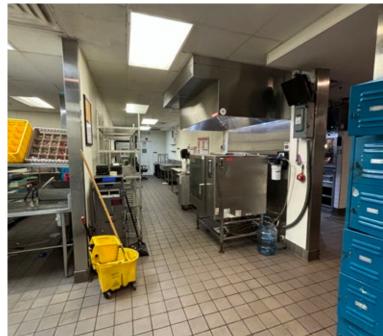

h multiple use types

±8,162 SF Divisible Space Available

Seats 150 + Outdoor Dining Lounge

Below Cambria Hotel, which has 130 rooms, with adjoining national tenants including Planet Fitness and Chipotle

Ideally located in Downtown White Plains, NY

Minutes to Mamaroneck Avenue, one of White Plains' major thoroughfares

Located near several corporate headquarters, including IBM, PepsiCo and J.P. Morgan

Adjacent to City Center: Asian Legend Chinese Cuisine, AuntieAnne's, Bank of America, Barnes&Noble, Buffalo Wild Wings, Burlington, Club Champion, Cold Stone, Morton's, Nordstrom Rack, ShopRite, Target

Adjacent to large municipal parking garage

Operable storefront windows

## **RESTAURANT LAYOUT**



## **ADDITIONAL PHOTOS**



## **ADDITIONAL PHOTOS**



## **ADDITIONAL PHOTOS**









## **AREA DEMOGRAPHICS**



## **1 MILE RADIUS**

POPULATION COLLEGE GRADUATES (BACHELOR'S +)

40,219 15,085 - 31.2%

HOUSEHOLDS TOTAL BUSINESSES

17,493 3,384

AVERAGE HOUSEHOLD INCOME TOTAL EMPLOYEES

\$148,309 42,158

MEDIAN HOUSEHOLD INCOME DAYTIME POPULATION (W/ 16 YR +)

\$105,190 60,382

## **2 MILE RADIUS**

POPULATION COLLEGE GRADUATES (BACHELOR'S +)

77.830 31,276 - 34.5%

HOUSEHOLDS TOTAL BUSINESSES

31.416 4,770

AVERAGE HOUSEHOLD INCOME TOTAL EMPLOYEES

\$166,720 60,722

MEDIAN HOUSEHOLD INCOME DAYTIME POPULATION (W/ 16 YR +)

\$112.226 96,827

## **3 MILE RADIUS**

POPULATION COLLEGE GRADUATES (BACHELOR'S +)

110.112 46,721 - 37.7%

HOUSEHOLDS TOTAL BUSINESSES

42.804 6,282

AVERAGE HOUSEHOLD INCOME TOTAL EMPLOYEES

\$185,060 85,228

MEDIAN HOUSEHOLD INCOME DAYTIME POPULA