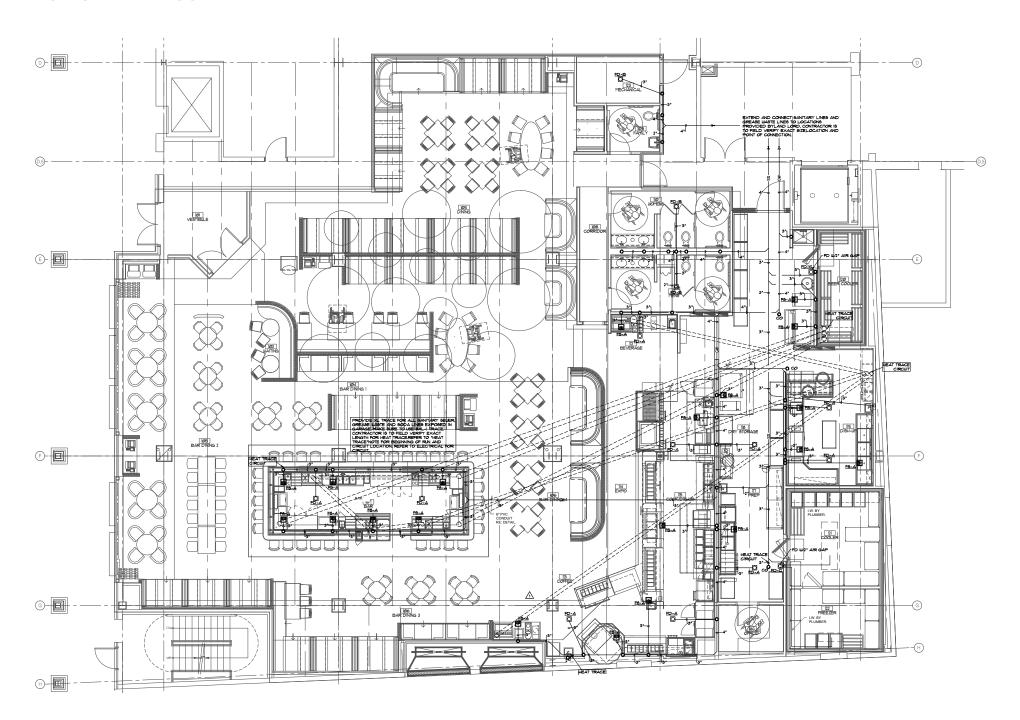

## **RESTAURANT LAYOUT**

## **COMMENTS**

Turnkey Restaurant Space for Lease with multiple use types

±8,162 SF Divisible Space Available

Seats 150 + Outdoor Dining Lounge

Below Cambria Hotel, which has 130 rooms, with adjoining national tenants including Planet Fitness and Chipotle