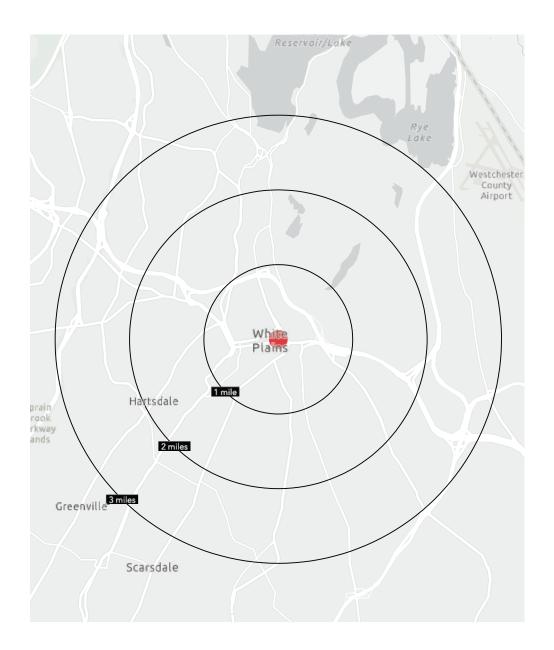

## **AREA DEMOGRAPHICS**

## **1 MILE RADIUS**

POPULATION COLLEGE GRADUATES (BACHELOR'S +)

40,219 15,085 - 31.2%

HOUSEHOLDS TOTAL BUSINESSES

17,493 3,384

AVERAGE HOUSEHOLD INCOME TOTAL EMPLOYEES

\$148,309 42,158

MEDIAN HOUSEHOLD INCOME DAYTIME POPULATION (W/ 16 YR +)

\$105,190 60,382

## **2 MILE RADIUS**

POPULATION COLLEGE GRADUATES (BACHELOR'S +)

77.830 31,276 - 34.5%

HOUSEHOLDS TOTAL BUSINESSES

31.416 4,770

AVERAGE HOUSEHOLD INCOME TOTAL EMPLOYEES

\$166,720 60,722

MEDIAN HOUSEHOLD INCOME DAYTIME POPULATION (W/ 16 YR +)

\$112.226 96,827

## **3 MILE RADIUS**

POPULATION COLLEGE GRADUATES (BACHELOR'S +)

110.112 46,721 - 37.7%

HOUSEHOLDS TOTAL BUSINESSES

42.804 6,282

AVERAGE HOUSEHOLD INCOME TOTAL EMPLOYEES

\$185,060 85,228

MEDIAN HOUSEHOLD INCOME DAYTIME POPULATION (W/ 16 YR +)

\$123.271 137,710