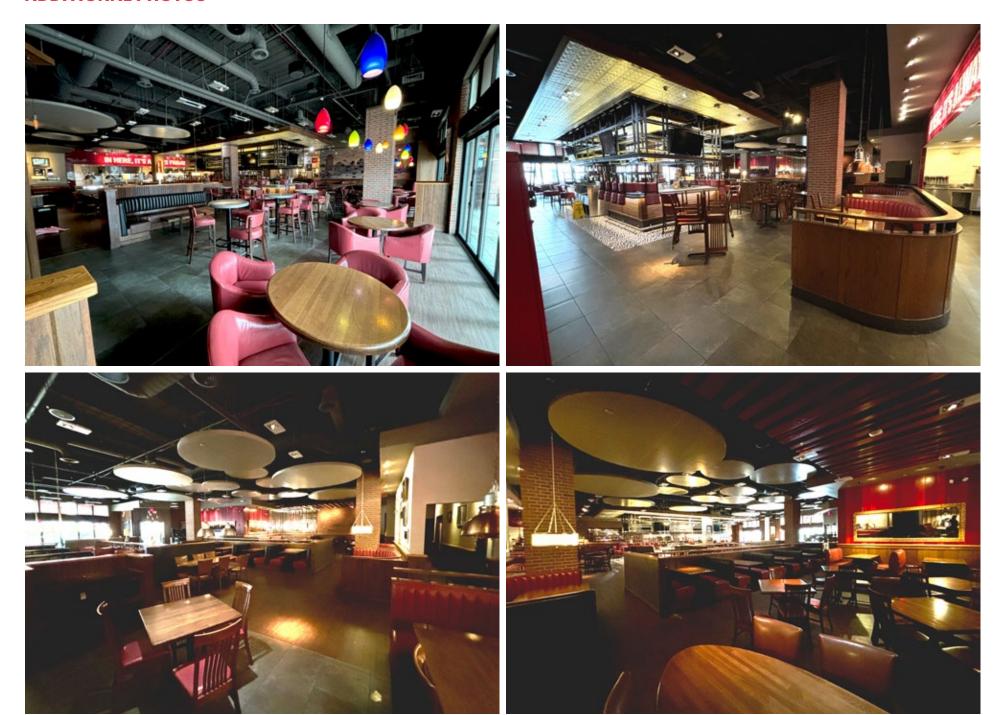

y Restaurant Space for Lease with multiple use types

±8,162 SF Divisible Space Available

Seats 150 + Outdoor Dining Lounge

Below Cambria Hotel, which has 130 rooms, with adjoining national tenants including Planet Fitness and Chipotle

Ideally located in Downtown White Plains, NY

Minutes to Mamaroneck Avenue, one of White Plains' major thoroughfares

Located near several corporate headquarters, including IBM, PepsiCo and J.P. Morgan

Adjacent to City Center: Asian Legend Chinese Cuisine, AuntieAnne's, Bank of America, Barnes&Noble, Buffalo Wild Wings, Burlington, Club Champion, Cold Stone, Morton's, Nordstrom Rack, ShopRite, Target

Adjacent to large municipal parking garage

Operable storefront windows

## **RESTAURANT LAYOUT**



## **ADDITIONAL PHOTOS**



## **ADDITIONAL PHOTOS**



## **ADDITIONAL PHOTOS**









## **AREA DEMOGRAPHICS**



## **1 MILE RADIUS**

POPULATION COLLEGE GRADUATES (BACHELOR'S +)

40,219 15,085 - 31.2%

HOUSEHOLDS TOTAL BUSINESSES

17,493 3,384

AVERAGE HOUSEHOLD INCOME TOTAL EMPLOYEES

\$148,309 42,158

MEDIAN HOUSEHOLD INCOME DAYTIME POPULATION (W/ 16 YR +)

\$105,190 60,382

## **2 MILE RADIUS**

POPULATION COLLEGE GRADUATES (BACHELOR'S +)

77.830 31,276 - 34.5%

HOUSEHOLDS TOTAL BUSINESSES

31.416 4,770

AVERAGE HOUSEHOLD INCOME TOTAL EMPLOYEES

\$166,720 60,722

MEDIAN HOUSEHOLD INCOME DAYTIME POPULATION (W/ 16 YR +)

\$112.226 96,827

## **3 MILE RADIUS**

POPULATION COLLEGE GRADUATES (BACHELOR'S +)

110.112 46,721 - 37.7%

HOUSEHOLDS TOTAL BUSINESSES

42.804 6,282

AVERAGE HOUSEHOLD INCOME TOTAL EMPLOYEES

\$185,060 85,228

MEDIAN