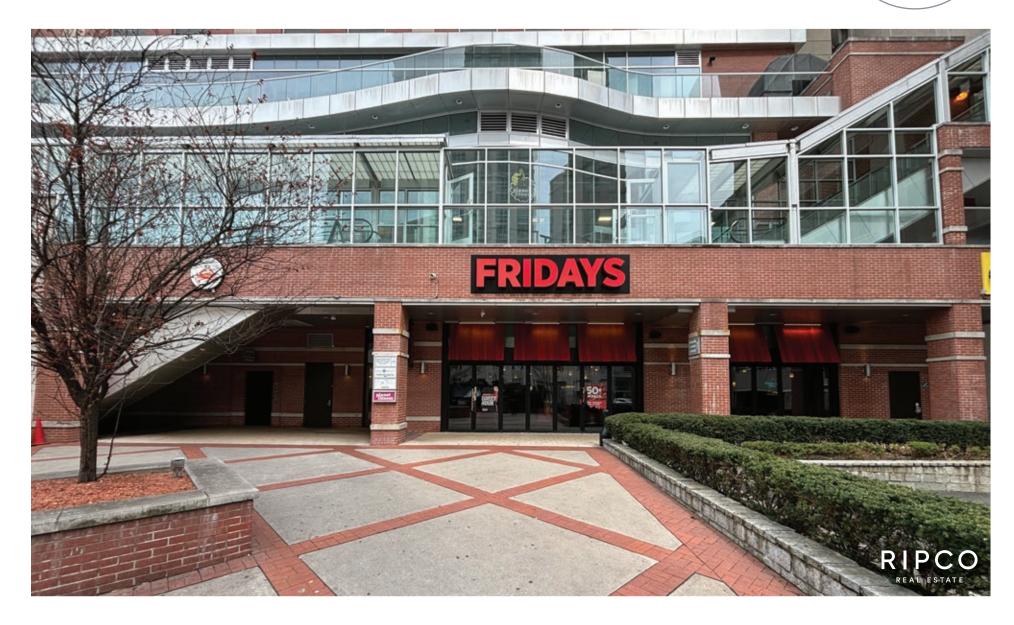

## **STATUS**

Formerly TGI Fridays

## **COMMENTS**

Turnkey Restaurant Space for Lease with multiple use types

±8,162 SF Divisible Space Available

Seats 150 + Outdoor Dining Lounge

Below Cambria Hotel, which has 130 rooms, with adjoining national tenants including Planet Fitness and Chipotle