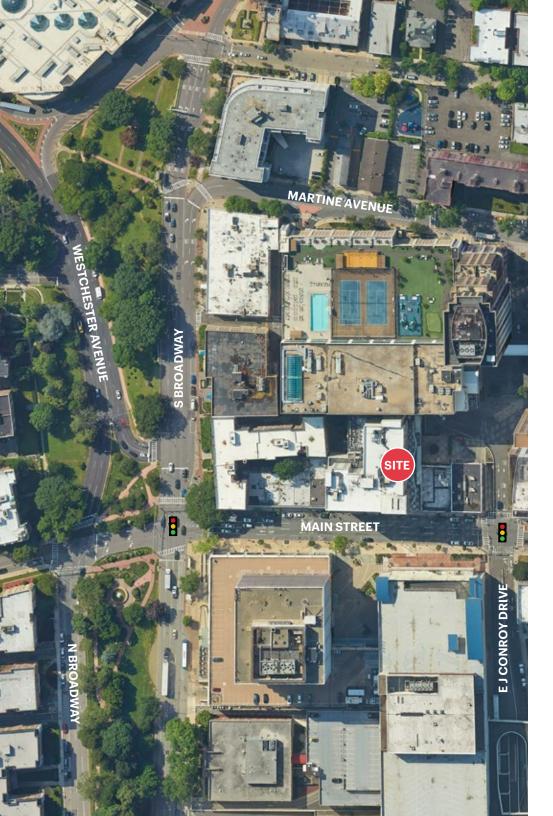

## **LOCATION**

250 Main Street, White Plains, NY 10601

#### **NEIGHBORS**

Planet Fitness, Chop&Go, H&R Block, Chipotle, CitiBank, PokeMoto, Five Guys, Burlington, Target

Ideally located in Downtown White Plains, NY

Minutes to Mamaroneck Avenue, one of White Plains' major thoroughfares

Located near several corporate headquarters, including IBM, PepsiCo and J.P. Morgan

Adjacent to City Center: Asian Legend Chinese Cuisine, AuntieAnne's, Bank of America, Barnes&Noble, Buffalo Wild Wings, Burlington, Club Champion, Cold Stone, Morton's, Nordstrom Rack, ShopRite, Target

Adjacent to large municipal parking garage

Operable storefront windows