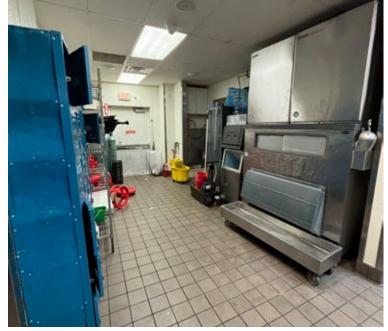

multiple use types

±8,162 SF Divisible Space Available

Seats 150 + Outdoor Dining Lounge

Below Cambria Hotel, which has 130 rooms, with adjoining national tenants including Planet Fitness and Chipotle

Ideally located in Downtown White Plains, NY

Minutes to Mamaroneck Avenue, one of White Plains' major thoroughfares

Located near several corporate headquarters, including IBM, PepsiCo and J.P. Morgan

Adjacent to City Center: Asian Legend Chinese Cuisine, AuntieAnne's, Bank of America, Barnes&Noble, Buffalo Wild Wings, Burlington, Club Champion, Cold Stone, Morton's, Nordstrom Rack, ShopRite, Target

Adjacent to large municipal parking garage

Operable storefront windows

## **RESTAURANT LAYOUT**



## **ADDITIONAL PHOTOS**



## **ADDITIONAL PHOTOS**



## **ADDITIONAL PHOTOS**









## **AREA DEMOGRAPHICS**



## **1 MILE RADIUS**

POPULATION COLLEGE GRADUATES (BACHELOR'S +)

40,219 15,085 - 31.2%

HOUSEHOLDS TOTAL BUSINESSES

17,493 3,384

AVERAGE HOUSEHOLD INCOME TOTAL EMPLOYEES

\$148,309 42,158

MEDIAN HOUSEHOLD INCOME DAYTIME POPULATION (W/ 16 YR +)

\$105,190 60,382

## **2 MILE RADIUS**

POPULATION COLLEGE GRADUATES (BACHELOR'S +)

77.830 31,276 - 34.5%

HOUSEHOLDS TOTAL BUSINESSES

31.416 4,770

AVERAGE HOUSEHOLD INCOME TOTAL EMPLOYEES

\$166,720 60,722

MEDIAN HOUSEHOLD INCOME DAYTIME POPULATION (W/ 16 YR +)

\$112.226 96,827

## **3 MILE RADIUS**

POPULATION COLLEGE GRADUATES (BACHELOR'S +)

110.112 46,721 - 37.7%

HOUSEHOLDS TOTAL BUSINESSES

42.804 6,282

AVERAGE HOUSEHOLD INCOME TOTAL EMPLOYEES

\$185,060 85,228

MEDIAN HOUSEHOLD INCOME DAYTIME POPULATI