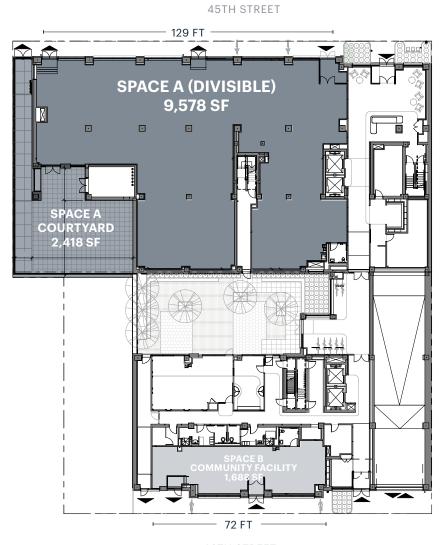

### **SPACE DETAILS**

#### **GROUND FLOOR**

**46TH STREET** 

#### SIZE

Space A 9,578 SF\* Space A Courtyard 2,418 SF 1,688 SF Space B (Community Facility) \*Divisible

#### FRONTAGE

| Space A | 129 FT |
|---------|--------|
| Space B | 72 FT  |

#### **CEILING HEIGHTS**

| Space A | 13 FT 11 IN |
|---------|-------------|
| Space B | 14 FT 11 IN |