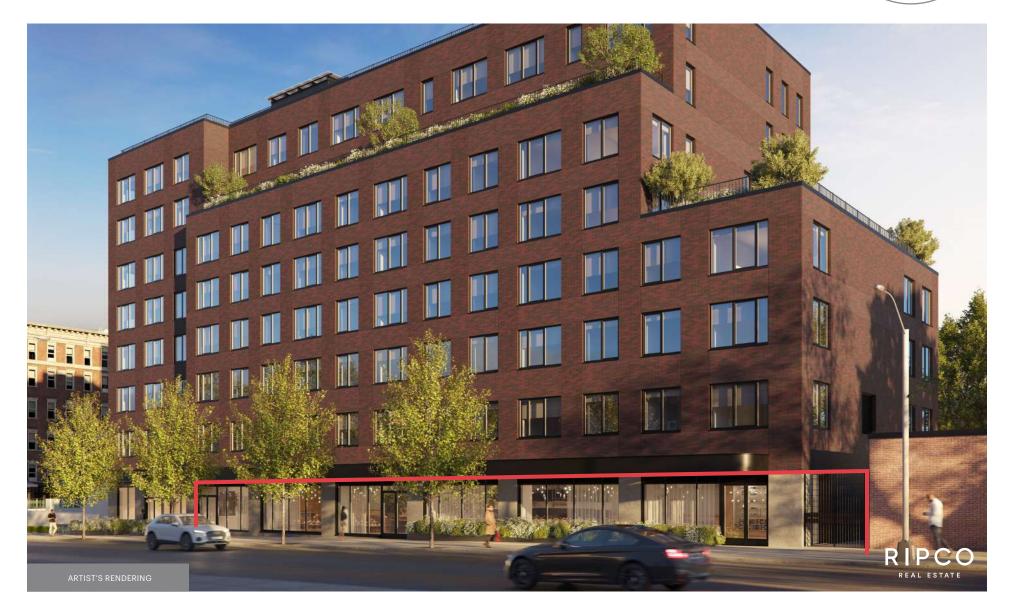

# **22-61 45TH STREET**

Between Ditmars Boulevard and 23rd Avenue

ASTORIA QUEENS | NY

#### **GROUND FLOOR**

**46TH STREET** 

#### LOCATION

Between Ditmars Boulevard and 23rd Avenue

#### **COMMENTS**

99 residential units above

Perfect for medical office, daycare/ preschool, fitness and education

Courtyard/outdoor space available

All uses considered