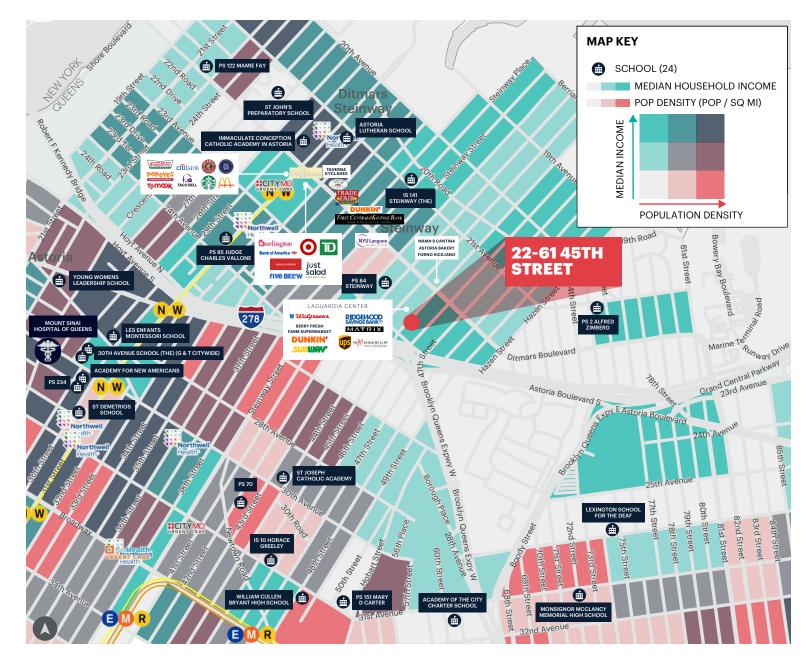

TATUS**

New construction

#### POSSESSION

Arranged

#### RENT

Upon request

#### **NEIGHBORS**

Walgreen's, Berry Fresh Supermarket, Matrix Fitness Club, Ridgewood Savings Bank, Dunkin' Donuts, Subway, The UPS Store, and Murphy's Sports Bar

#### **COMMENTS**

99 residential units above

Perfect for medical office, daycare/ preschool, fitness and education

Courtyard/outdoor space available

All uses considered

#### **TRANSPORTATION**

2022 Ridership Report

| Q69     | <u>69</u> | Astoria-Di | itmars Blvd 🛛 🔉 🛚 🛛 🔊 |
|---------|-----------|------------|-----------------------|
| Annual  | 2,041,202 | Annual     | 2,999,579             |
| Weekday | 6,698     | Weekday    | 9,544                 |
| Weekend | 6,182     | Weekend    | 10,538                |

### **AREA DEMOGRAPHICS**



## CONTACT EXCLUSIVE AGENT

**CHRIS WALTHER** 

cwalther@ripcony.com 646.827.9964

#### RIPCO REAL ESTATE 32 Court Street 10th Floor Brooklyn, NY 11201 718.233.6565

#### Please visit us at ripcony.com for more information

This information has been secured from sources we believe to be reliable, but we make no representations as to the accuracy of the information. References to square footage are approximate. Tenant or Buyer must verify the information and bears all risk for any inaccuracies.