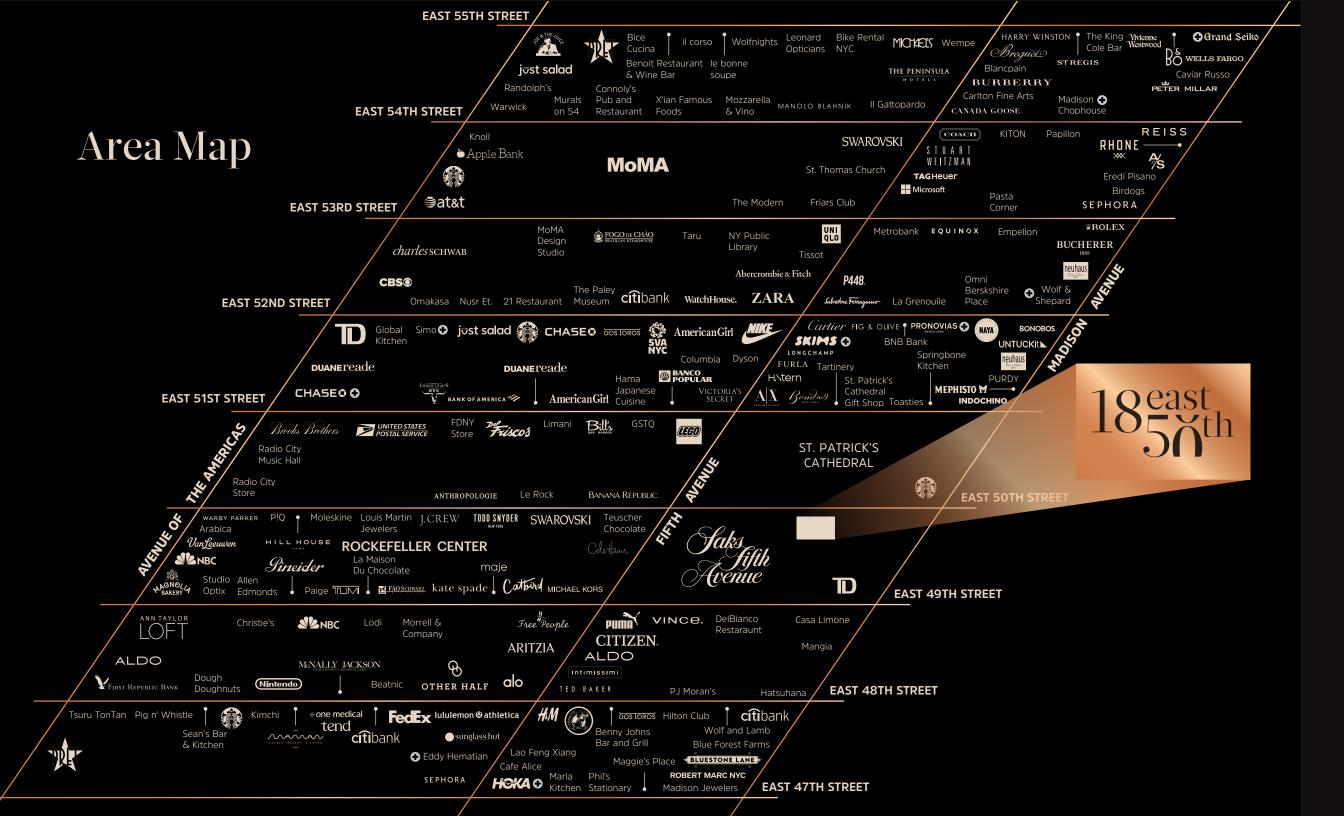

Surround yourself with top-tier brands, hotels, and culinary destinations including Saks Fifth Avenue, Rockefeller Center, Cartier, Harry Winston, Longchamp, Swarovski, Del Frisco's Grille, Avra, Empellon, Jupiter, Limani, The Lobster Club, newly revamped Waldorf Astoria, Palace Hotel, Baccarat Hotel, among others.