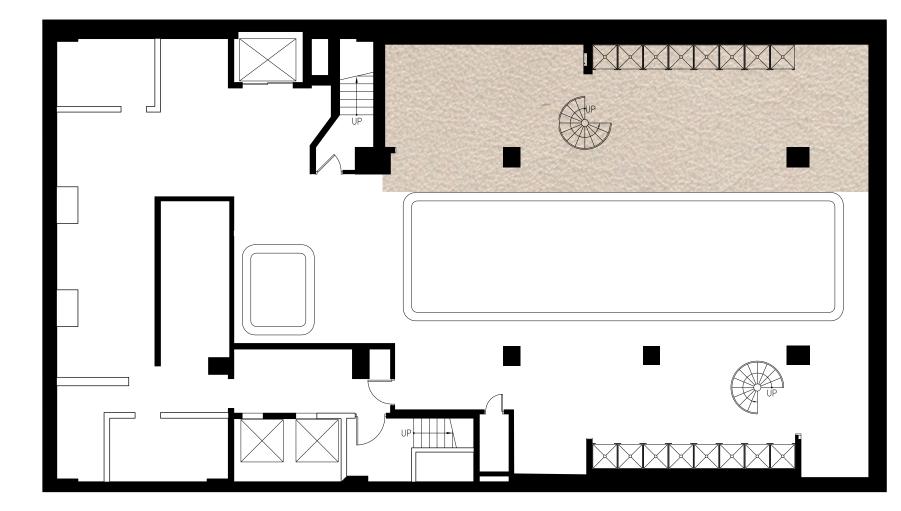

### Lower Level

Total Square Feet
1,000 SF\*
\* Additional Basement space can be made available

Ceiling Heights UP TO 10 FT