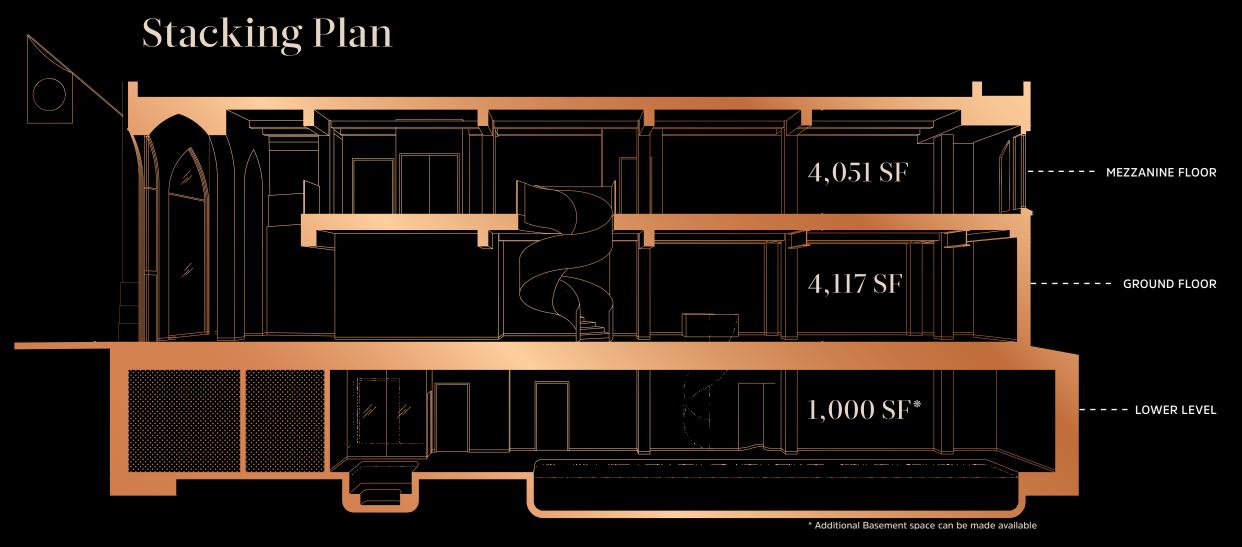

#### Site Information

Total Square Feet 9,168 SF Formerly

New York Health & Racquet Club

Upon request S

Space can be fully vented for restaurant use Lower Level is legal selling

Comments

Elegant grand central staircase and large windows spanning the entire Second Floor

### Ground Floor

Total Square Feet 4,117 SF

Ceiling Heights UP TO 23 FT 4 IN

#### Mezzanine Floor

Total Square Feet 4,051 SF

Ceiling Heights UP TO 11 FT 8 IN

### Lower Level

Total Square Feet
1,000 SF\*
\* Additional Basement space can be made available

Ceiling Heights UP TO 10 FT