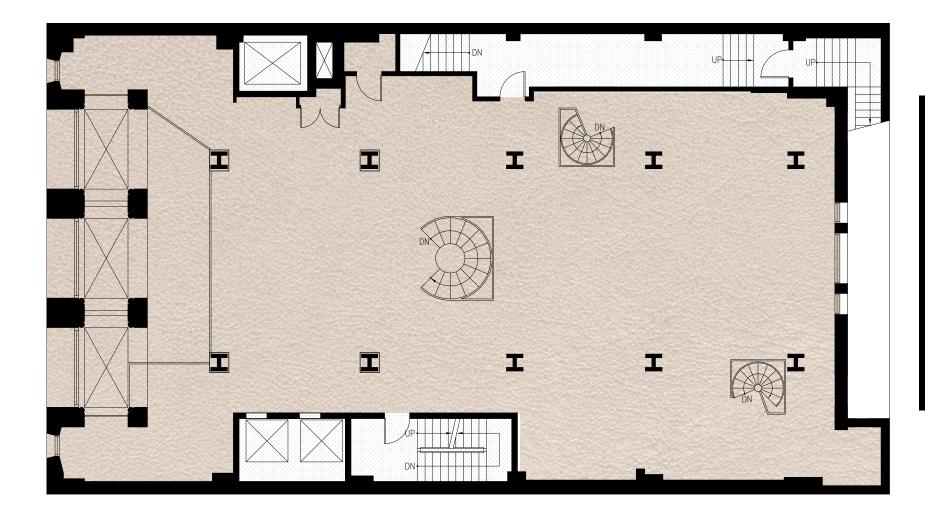

#### Mezzanine Floor

Total Square Feet 4,051 SF

Ceiling Heights UP TO 11 FT 8 IN