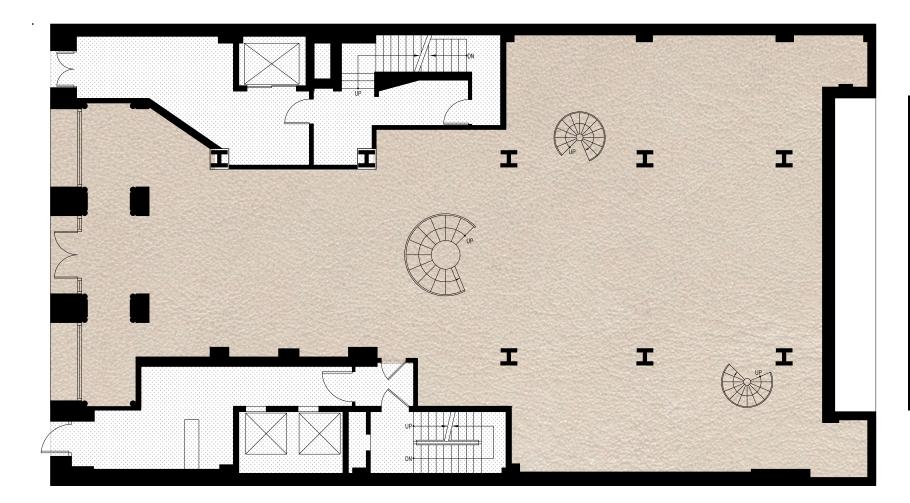

Cartier, Harry Winston, Longchamp, Swarovski, Del Frisco's Grille, Avra, Empellon, Jupiter, Limani, The Lobster Club, newly revamped Waldorf Astoria, Palace Hotel, Baccarat Hotel, among others.













\$18M

TOTAL NEIGHBORING RETAIL EXPENDITURE



Demographics



8K 172K

DAYTIME WORKERS

125M

NUMBER OF VISITORS TO ROCKEFELLER CENTER PER YEAR (APPROX)

TOTAL BUSINESSES



#### Site Information

Total Square Feet 9,168 SF Formerly

New York Health & Racquet Club

Upon request S

Space can be fully vented for restaurant use Lower Level is legal selling

Comments

Elegant grand central staircase and large windows spanning the entire Second Floor

Division plans considered with multiple entrance options

Frontage

40 FT on East 50th Street

Possession

Immediate

Long-term

Rent

Term



### Ground Floor

Total Square Feet 4,117 SF

Ceiling Heights UP TO 23 FT 4 IN



#### Mezzanine Floor

Total Square Feet 4,051 SF

Ceiling Heights UP TO 11 FT 8 IN



### Lower Level

Total Square Feet
1,000 SF\*
\* Additional Basement space can be made available

Ceiling Heights UP TO 10 FT



#### **Contact Exclusive Agents**

Beth Rosen brosen@ripcony.com Emily Kripitz ekripitz@ripcony.com Ben Davis bdavis@ripcony.com

## 212.750.6565



150 East 58th Street Pleas 15th Floor This info New York, NY 10155 To reprint 112 750 6555

#### Please visit us at ripcony.com for more information

This information has been secured from sources we believe to be reliable, but we make no representations as to the accuracy of the information. References to square footage are approximate. Buyer must v