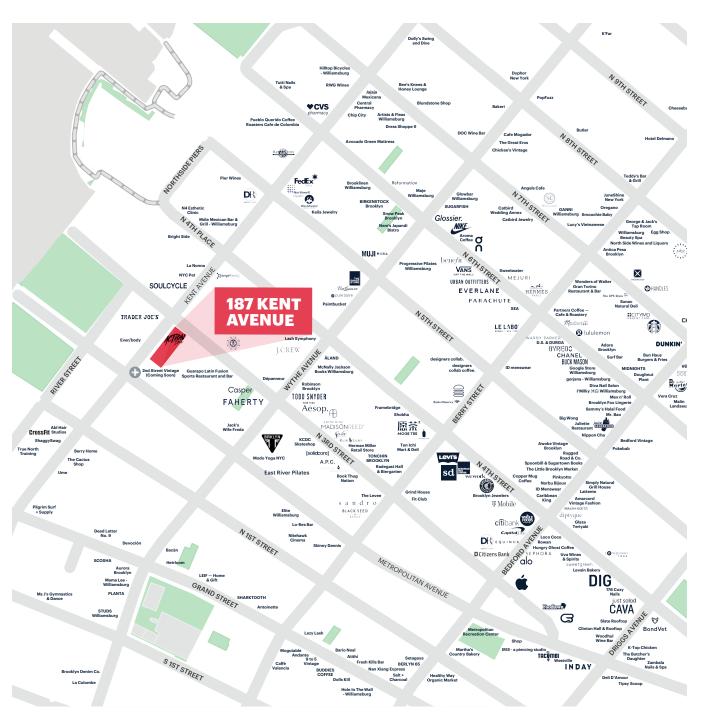

### **NEIGHBORS**

2nd Street Clothing (coming soon), Trader Joe's, J. Crew, Vans, The Wythe Hotel, Brooklyn Bowl, Artists and Fleas, Brooklyn Brewery, The Williamsburg Hotel, CVS Pharmacy, Music Hall of Williamsburg, Rough Trade, Everlane, Pure Barre, Soul Cycle, Action Black Gym, and Muji