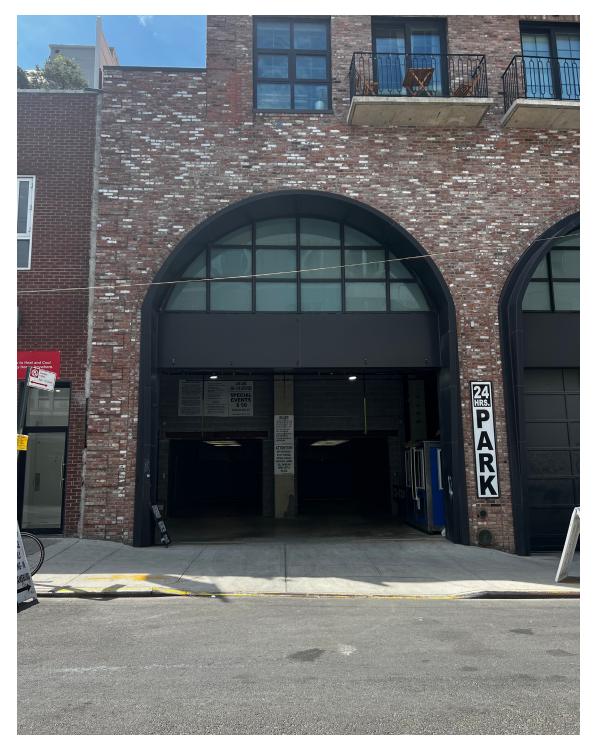

### **COMMENTS**

At grade entrance on N 3rd Street.

Parking garage accessible by two elevators.

Currently accommodates 67 cars; with stackers can accommodate 134 cars.