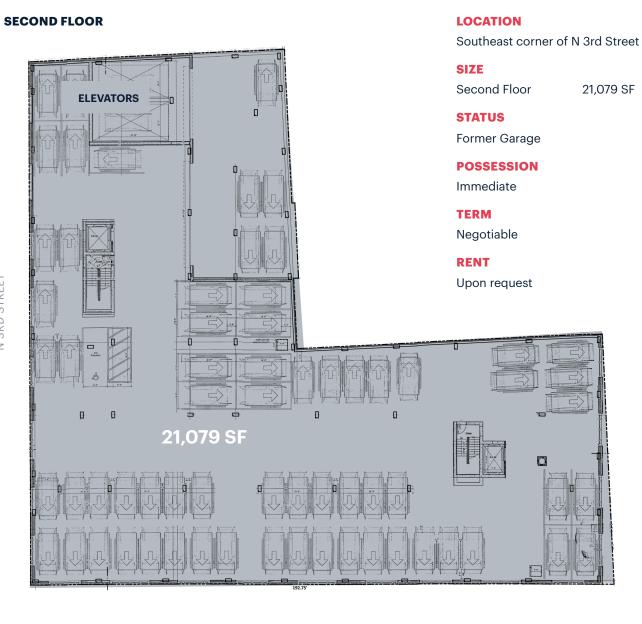

# 187 KENT AVENUE - SECOND FLOOR GARAGE

Southeast corner of N 3rd Street

**WILLIAMSBURG** 

BROOKLYN | NEW YORK

### **COMMENTS**

At grade entrance on N 3rd Street.

Parking garage accessible by two elevators.

Currently accommodates 67 cars; with stackers can accommodate 134 cars.