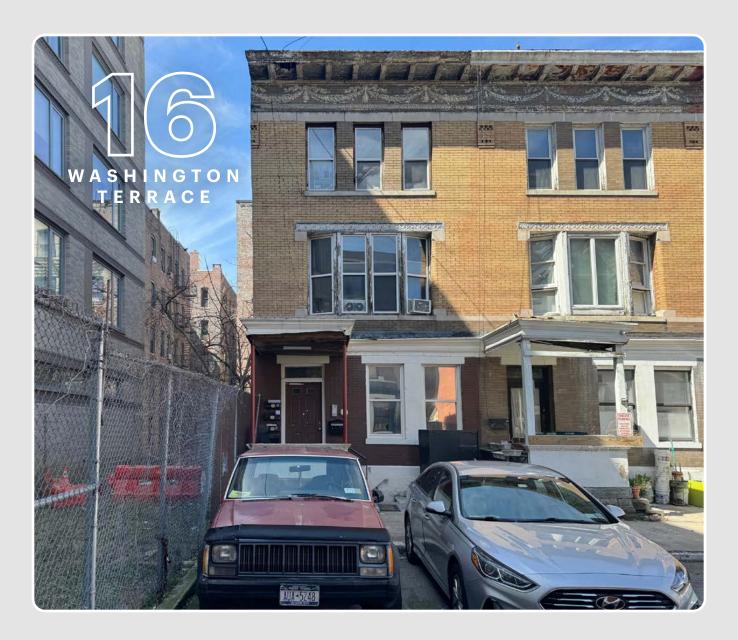

# WASHINGTON TERRACE

RIPCO Investment Sales has been exclusively retained to arrange for the sale of 16 Washington Terrace in the Washington Heights neighborhood of Northern Manhattan.

The property comprises a three-story brick multifamily building situated on a single tax lot at the end of the street. The units are currently configured as three 2BR free-market apartments - all are occupied and leased. The ground floor unit offers access to a ~400 SF private rear yard. The property also features a single parking space.