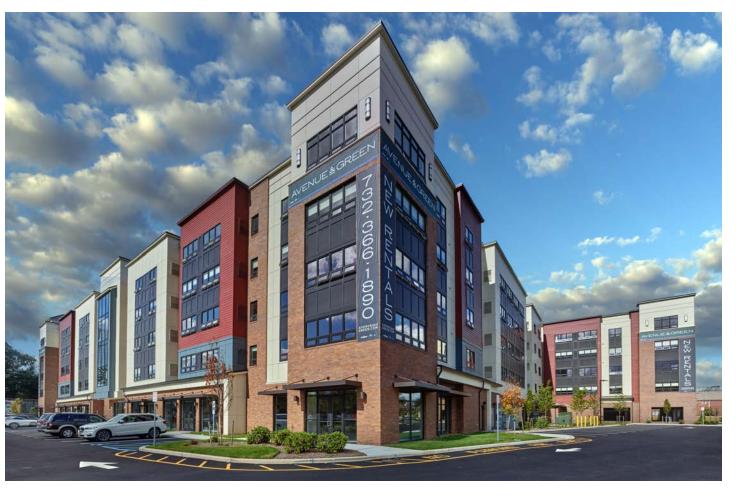

# **RETAIL SPACE AVAILABLE**



10 GREEN STREET @ RAHWAY AVENUE

WOODBRIDGE | NEW JERSEY

1,400 SF -3,300 SF Available





## **SPACE DETAILS**



#### **LOCATION**

Avenue & Green

10 Green Street @ Rahway Avenue, Woodbridge, NJ

#### **SPACE AVAILABLE**

Space #1 2,040 SF

Space #2 3,300 SF (divisible)

Space #3 2,040 SF

#### **DELIVERY**

Immediate

#### **ASKING RENT**

**Upon Request** 

# FIXED CAM, TAXES AND INSURANCE

\$8 PSF with 4% annual increases

#### **RETAIL GLA**

11,796 SF of Retail

#### **PARKING**

Ample Surface Parking

#### **COMMENTS**

- New mixed-use development at train station
- 232 Residential Units on Site Fully Occupied!
- Pylon/Monument Signage
- Traffic Light Intersection
- Very Dense Market: 126,770 people living within 3 miles
- Heavy Daytime Population: 99,834 people working within 3 miles
- Walgreens across the street

## **MARKET AERIAL**



## **MID-LEVEL AERIAL**



##