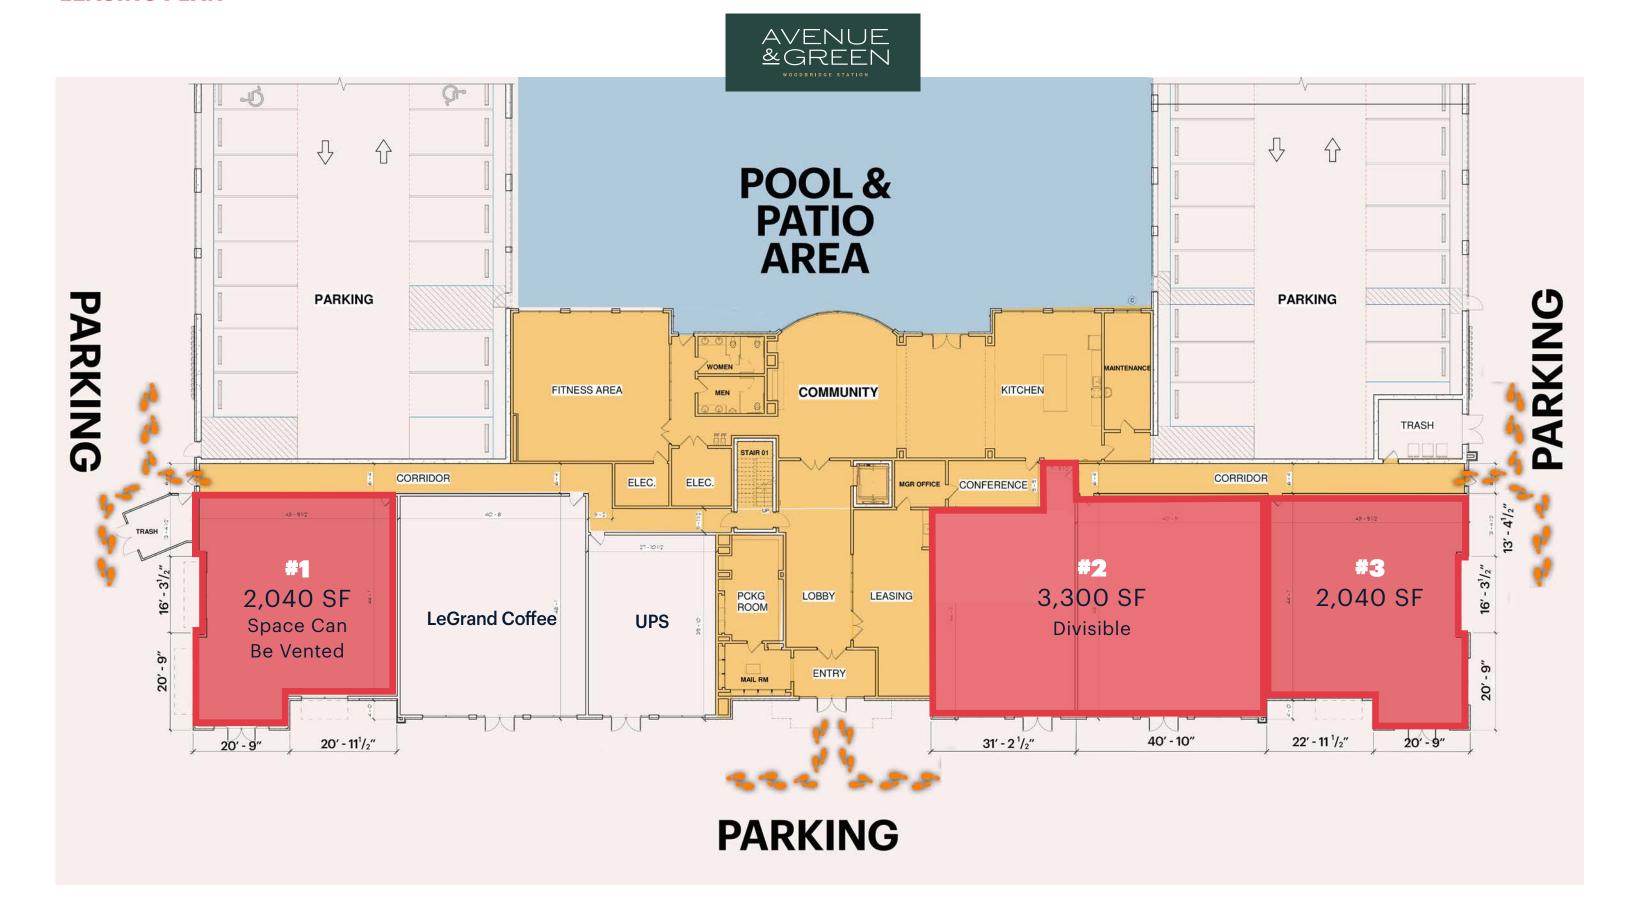

## **SITE PLAN**

#### **SPACE AVAILABLE**

Space #1 2,040 SF

Space #2 3,300 SF (divisible)

Space #3 2,040 SF