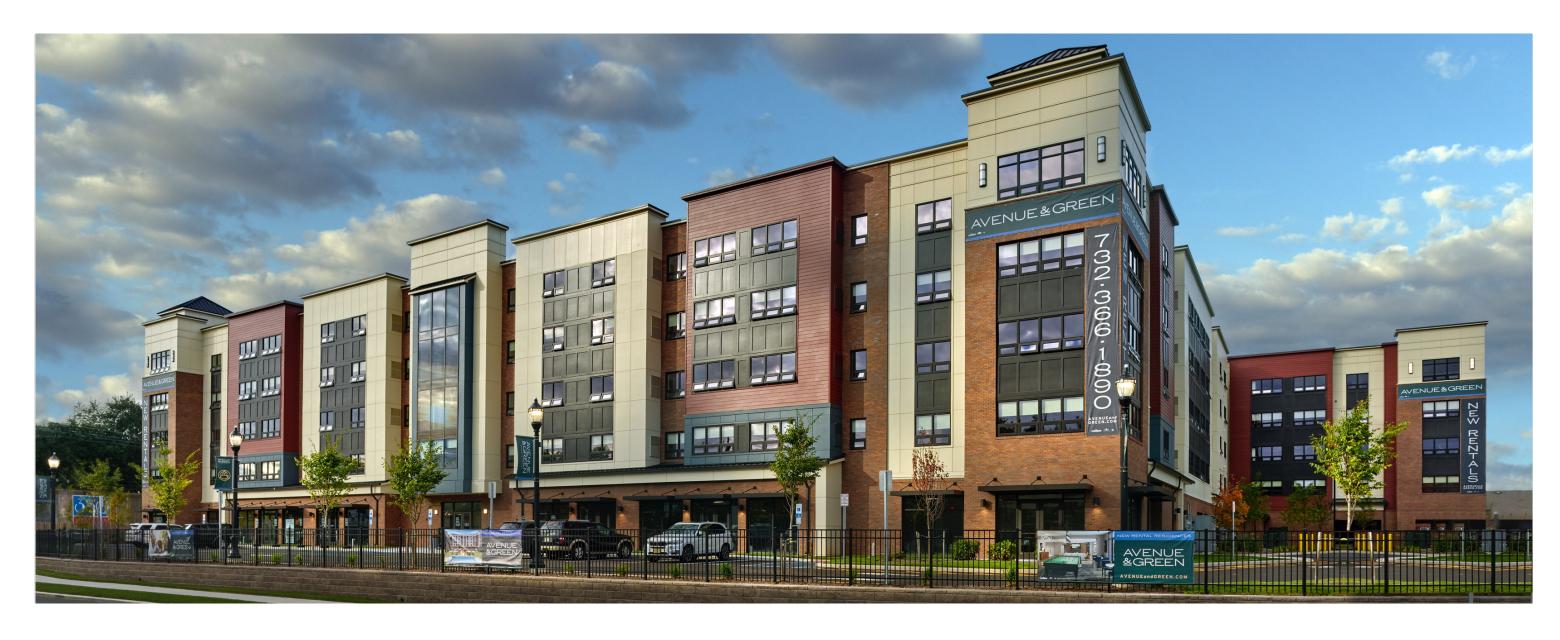

# **RETAIL SPACE AVAILABLE**



10 GREEN STREET @ RAHWAY AVENUE

WOODBRIDGE | NEW JERSEY

1,400 SF -3,300 SF Available





## **SPACE DETAILS**



#### **LOCATION**

Avenue & Green

10 Green Street @ Rahway Avenue, Woodbridge, NJ

#### **SPACE AVAILABLE**

Space #1 2,040 SF

Space #2 3,300 SF (divisible)

Space #3 2,040 SF

#### **DELIVERY**

Immediate

#### **ASKING RENT**

**Upon Request** 

# FIXED CAM, TAXES AND INSURANCE

\$8 PSF with 4% annual increases

#### **RETAIL GLA**

11,796 SF of Retail

#### **PARKING**

Ample Surface Parking

#### **COMMENTS**

- New mixed-use development at train station
- 232 Residential Units on Site Fully Occupied!
- Pylon/Monument Signage
- Traffic Light Intersection
- Very Dense Market: 126,770 people living within 3 miles
- Heavy Daytime Population: 99,834 people working within 3 miles
- Walgreens across the street

## **MARKET AERIAL**



## **MID-LEVEL AERIAL**



### **LOW-LEVEL AERIAL**