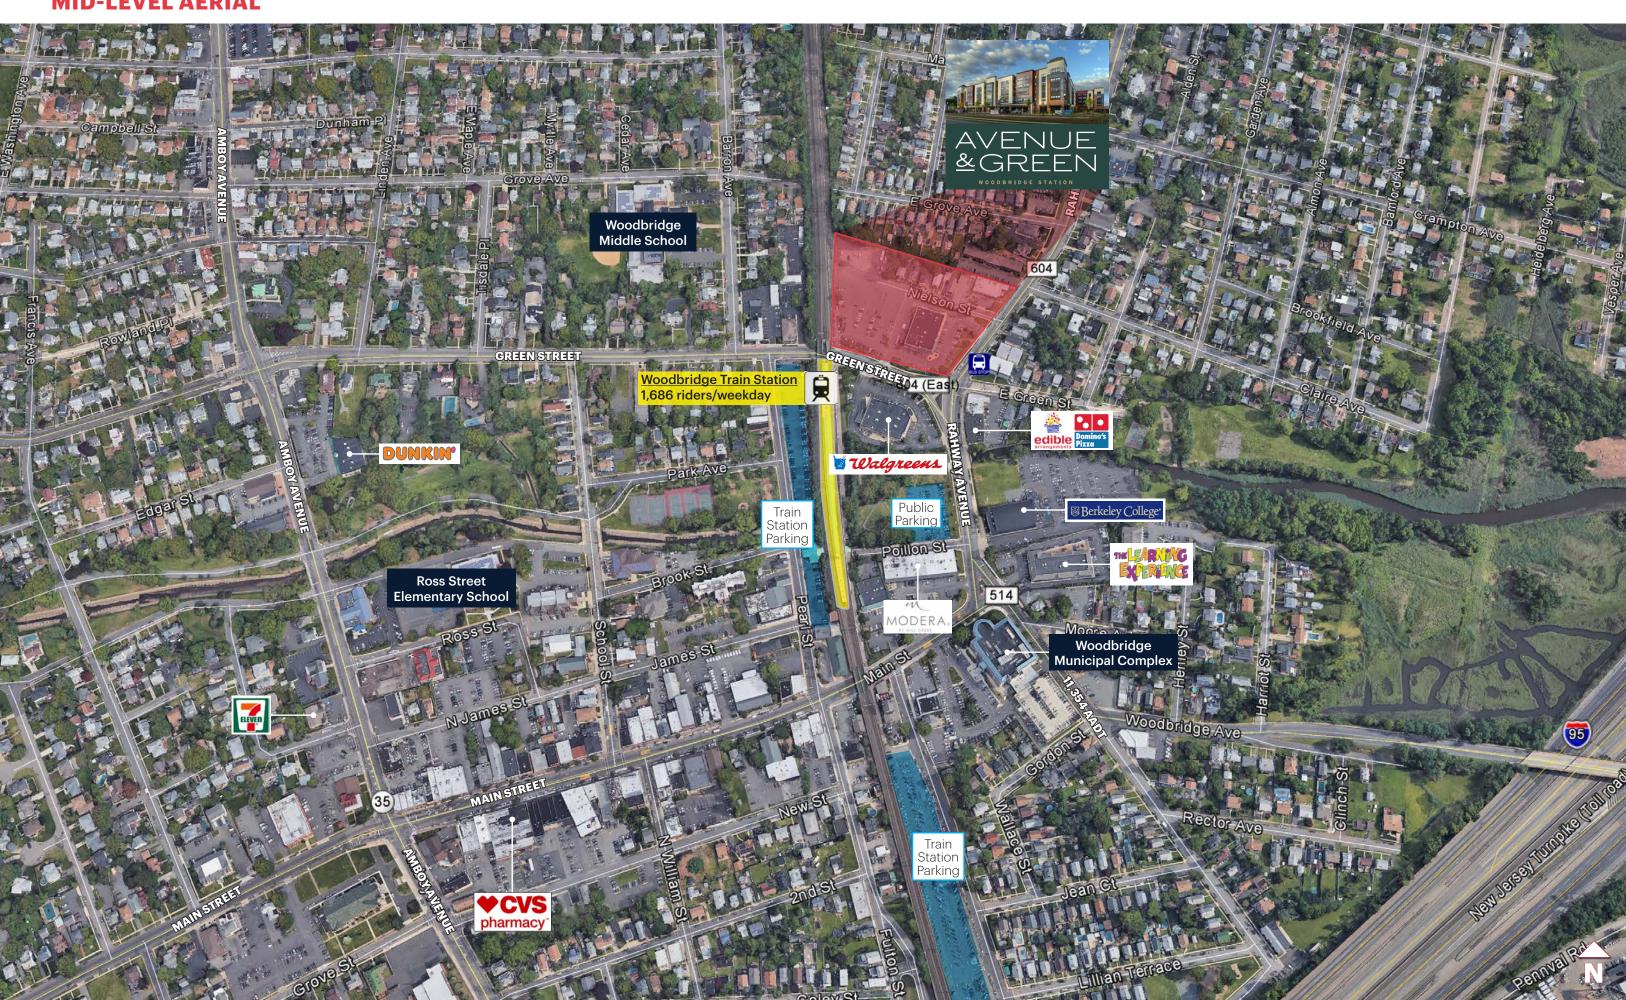

## **SPACE DETAILS**



#### **LOCATION**

Avenue & Green

10 Green Street @ Rahway Avenue, Woodbridge, NJ

#### **SPACE AVAILABLE**

Space #1 2,040 SF

Space #2 3,300 SF (divisible)

Space #3 2,040 SF

#### **DELIVERY**

Immediate

#### **ASKING RENT**

**Upon Request** 

# FIXED CAM, TAXES AND INSURANCE

\$8 PSF with 4% annual increases

#### **RETAIL GLA**

11,796 SF of Retail

#### **PARKING**

Ample Surface Parking

#### **COMMENTS**

- New mixed-use development at train station
- 232 Residential Units on Site Fully Occupied!
- Pylon/Monument Signage
- Traffic Light Intersection
- Very Dense Market: 126,770 people living within 3 miles
- Heavy Daytime Population: 99,834 people working within 3 miles
- Walgreens across the street

## **MARKET AERIAL**



## **MID-LEVEL AERIAL**



### **LOW-LEVEL AERIAL**







# **SITE PLAN**



# **DEMOGRAPHICS**



|         | TOTAL                                                       |                            |
|---------|-------------------------------------------------------------|----------------------------|
|         | <b>EMPLOYEES</b>                                            |                            |
| 15,881  | 1 mile                                                      | 5,839                      |
| 56,017  | 2 miles                                                     | 30,844                     |
| 138,458 | 3 miles                                                     | 60,961                     |
| 292,756 | 5 miles                                                     | 139,353                    |
|