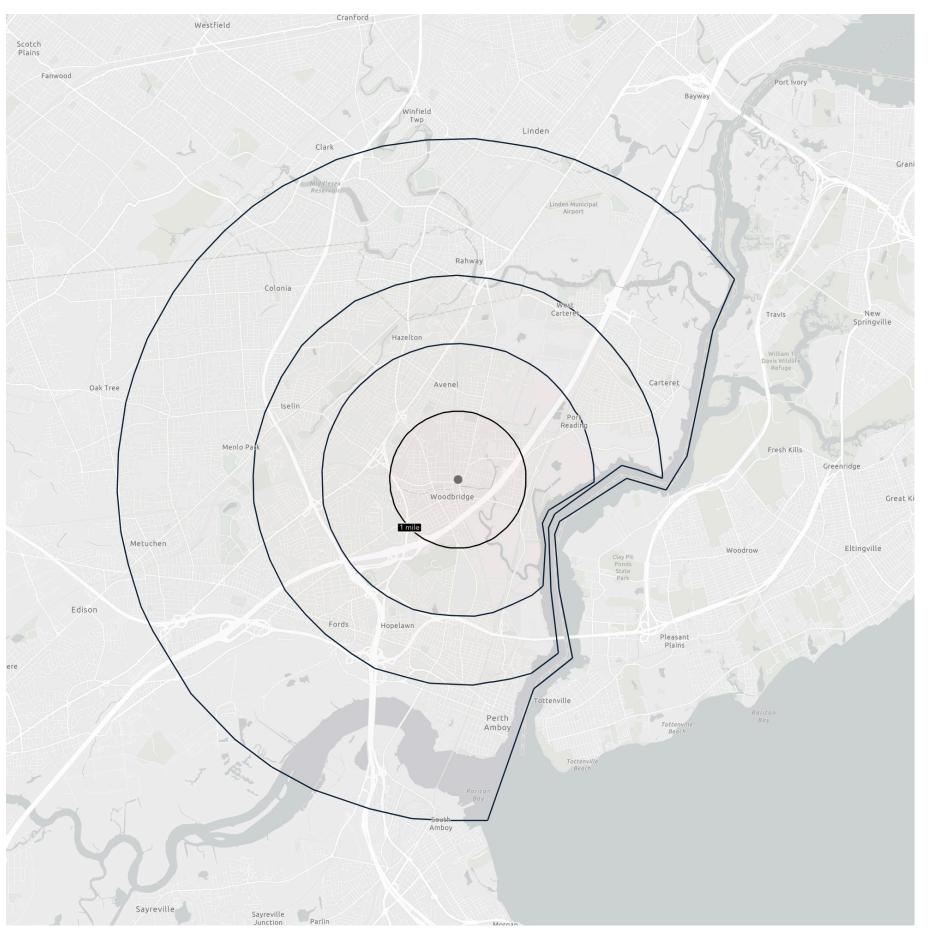

#### **COMMENTS**

- New mixed-use development at train station
- 232 Residential Units on Site Fully Occupied!
- Pylon/Monument Signage
- Traffic Light Intersection
- Very Dense Market: 126,770 people living within 3 miles
- Heavy Daytime Population: 99,834 people working within 3 miles
- Walgreens across the street

# **DEMOGRAPHICS**

|         | TOTAL                                                       |                            |
|---------|-------------------------------------------------------------|----------------------------|
|         | <b>EMPLOYEES</b>                                            |                            |
| 15,881  | 1 mile                                                      | 5,839                      |
| 56,017  | 2 miles                                                     | 30,844                     |
| 138,458 | 3 miles                                                     | 60,961                     |
| 292,756 | 5 miles                                                     | 139,353                    |
|         | COLLECT ODADUA                                              | FFC                        |
|         |                                                             |                            |
|         | 1 mile                                                      | 32%                        |
| 13,388  | 2 miles                                                     | 39%                        |
| 57,689  | 3 miles                                                     | 34%                        |
| 129,814 | 5 miles                                                     | 39%                        |
| 285,108 |                                                             |                            |
|         |                                                             |                            |
|         |                                                             |                            |
|         | 56,017<br>138,458<br>292,756<br>13,388<br>57,689<br>129,814 | ## COLLEGE GRADUAT  13,388 |