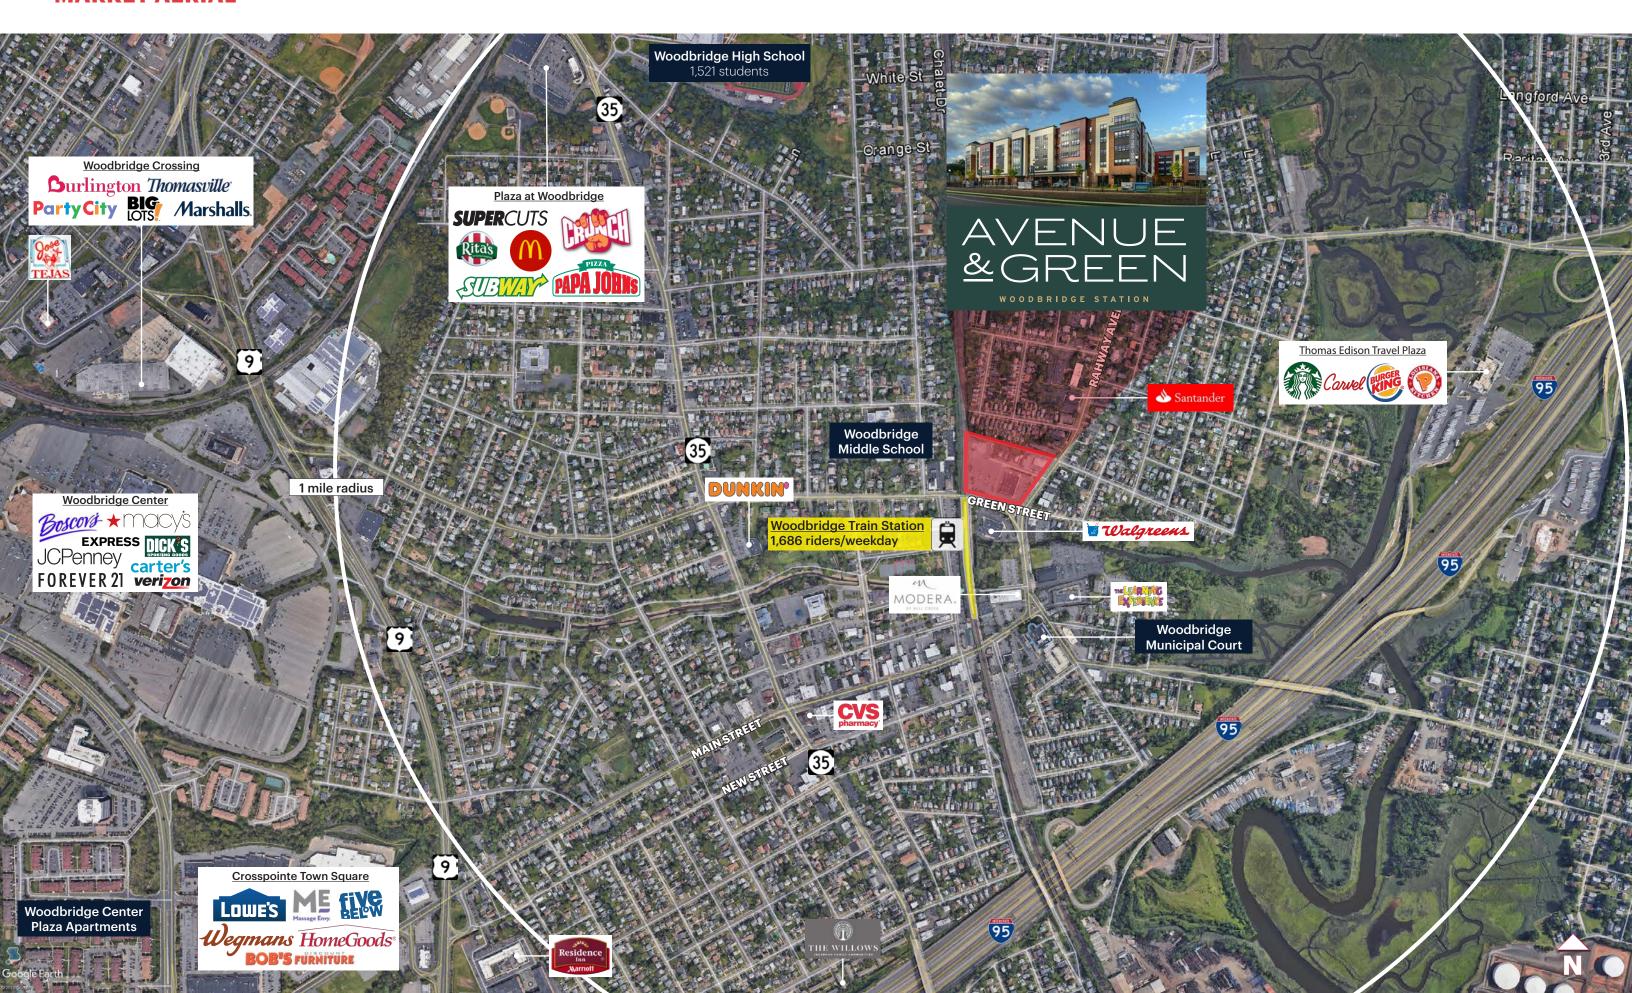

## **MARKET AERIAL**

#### **COMMENTS**

- New mixed-use development at train station
- 232 Residential Units on Site Fully Occupied!
- Pylon/Monument Signage
- Traffic Light Intersection
- Very Dense Market: 126,770 people living within 3 miles
- Heavy Daytime Population: 99,834 people working within 3 miles
- Walgreens across the street