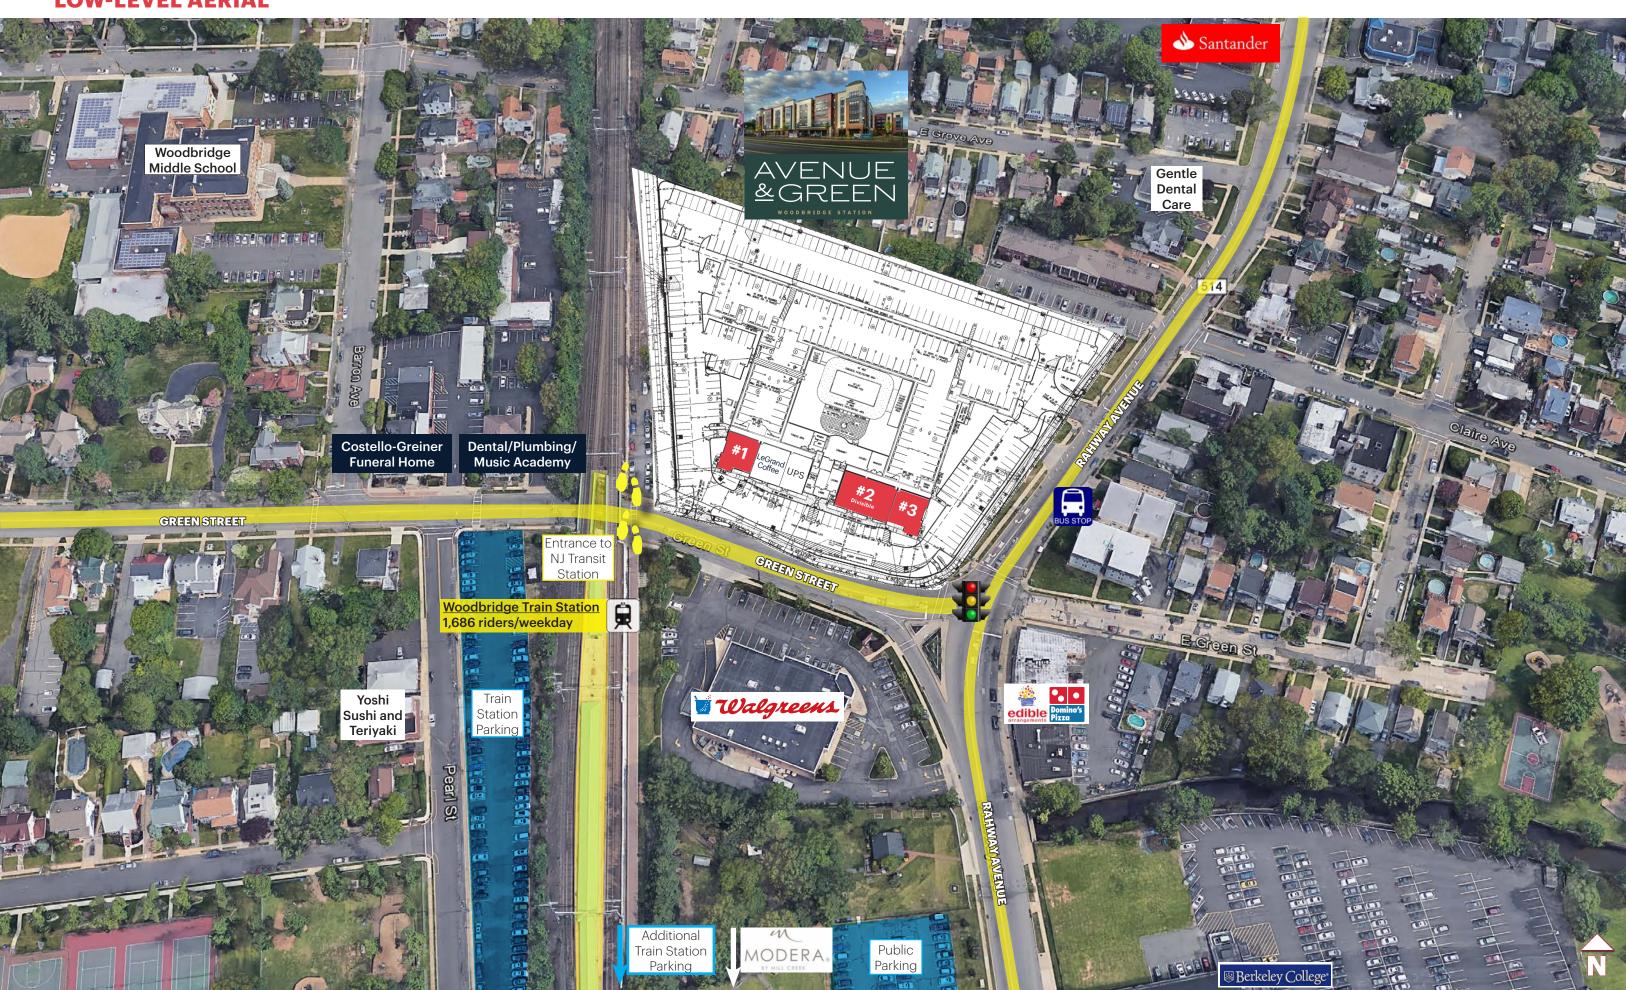

#### **LOCATION**

Avenue & Green

10 Green Street @ Rahway Avenue, Woodbridge, NJ

#### **SPACE AVAILABLE**

Space #1 2,040 SF

Space #2 3,300 SF (divisible)

Space #3 2,040 SF

#### **DELIVERY**

Immediate

#### **ASKING RENT**

**Upon Request** 

# FIXED CAM, TAXES AND INSURANCE

\$8 PSF with 4% annual increases

#### **RETAIL GLA**

11,796 SF of Retail

#### **PARKING**

Ample Surface Parking

#### **COMMENTS**

- New mixed-use development at train station
- 232 Residential Units on Site Fully Occupied!
- Pylon/Monument Signage
- Traffic Light Intersection
- Very Dense Market: 126,770 people living within 3 miles
- Heavy Daytime Population: 99,834 people working within 3 miles
- Walgreens across the street

## **MARKET AERIAL**



## **MID-LEVEL AERIAL**



### **LOW-LEVEL AERIAL**







# **SITE PLAN**



# **DEMOGRAPHICS**



|         | TOTAL                                                       |                            |
|---------|-------------------------------------------------------------|----------------------------|
|         | <b>EMPLOYEES</b>                                            |                            |
| 15,881  | 1 mile                                                      | 5,839                      |
| 56,017  | 2 miles                                                     | 30,844                     |
| 138,458 | 3 miles                                                     | 60,961                     |
| 292,756 | 5 miles                                                     | 139,353                    |
|         | COLLECT ODADUA