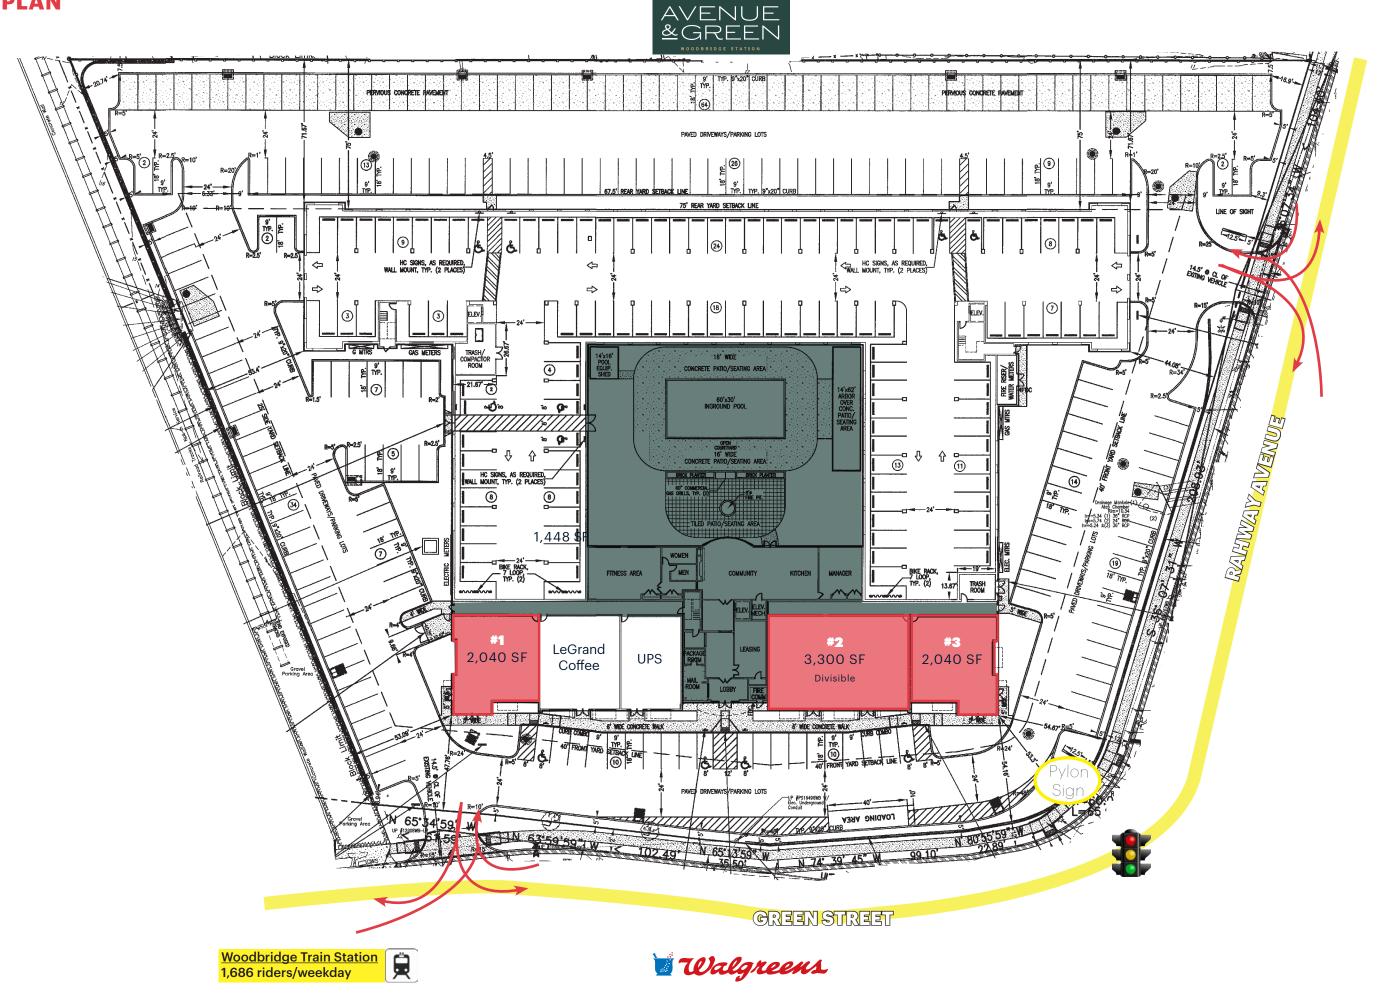

# **SITE PLAN**

#### **SPACE AVAILABLE**

Space #1 2,040 SF

Space #2 3,300 SF (divisible)

Space #3 2,040 SF