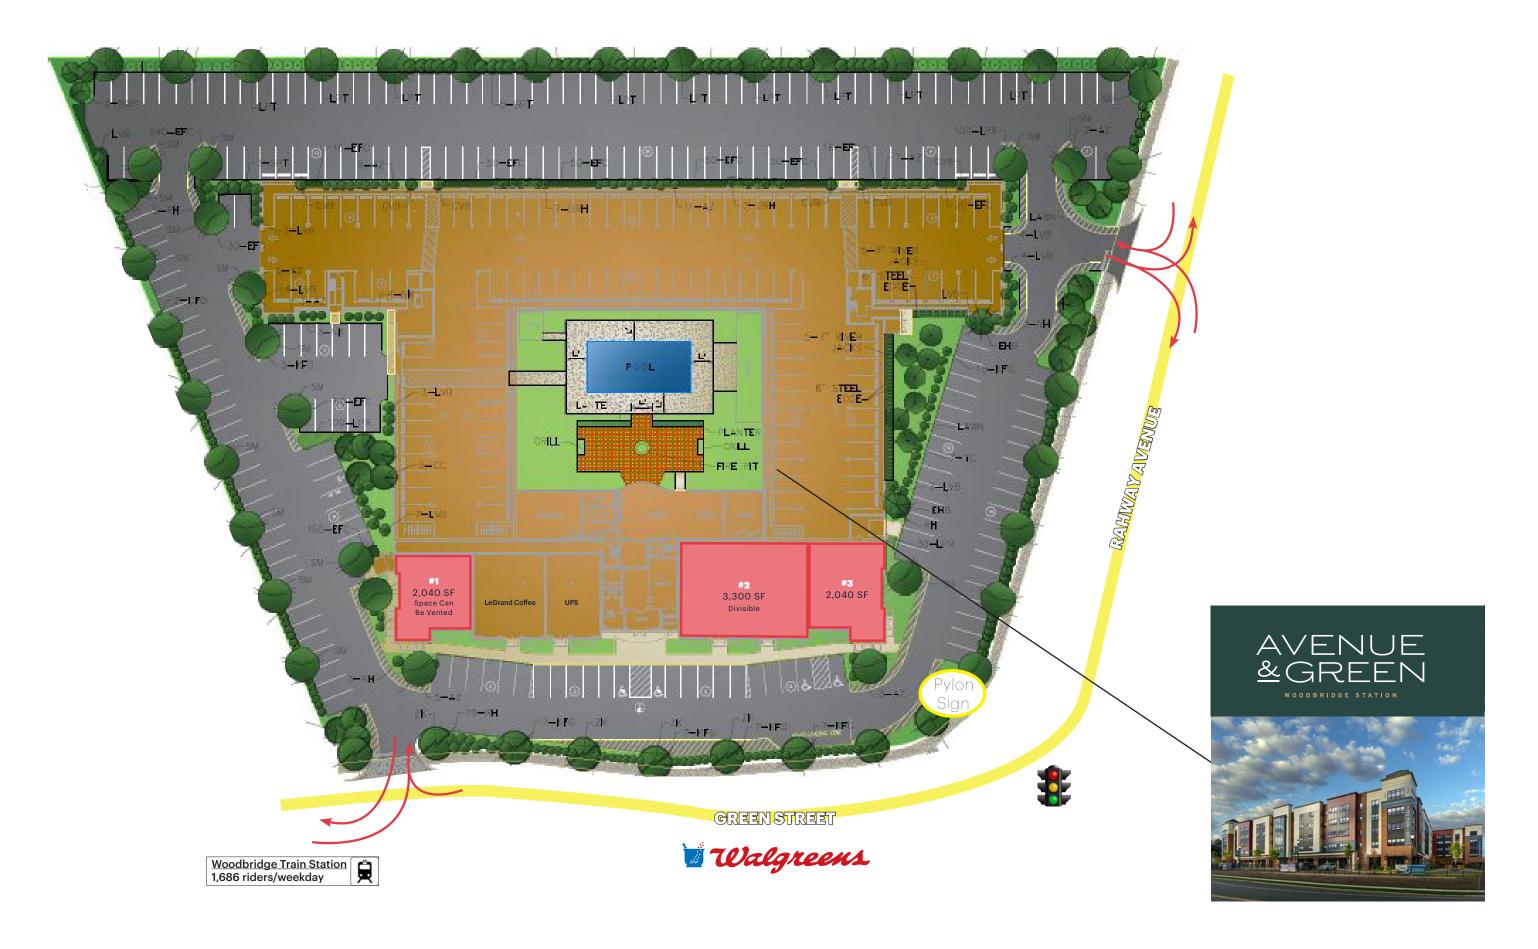

# **SITE PLAN**

#### **SPACE AVAILABLE**

Space #1 2,040 SF

Space #2 3,300 SF (divisible)

Space #3 2,040 SF

#### **PARKING**

Ample Surface Parking

#### **COMMENTS**

- New mixed-use development at train station
- 232 Residential Units on Site Fully Occupied!
- Pylon/Monument Signage
- Traffic Light Intersection
- Very Dense Market: 126,770 people living within 3 miles
- Heavy Daytime Population: 99,834 people working within 3 miles
- Walgreens across the street