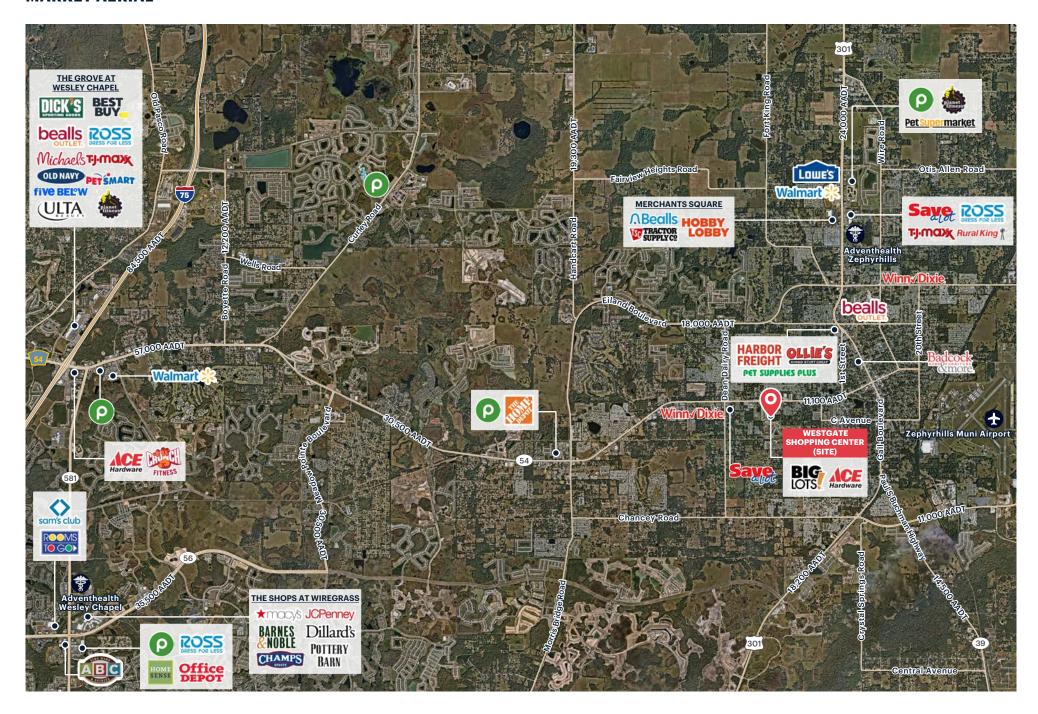

## **MARKET AERIAL**

#### **NEIGHBORS**

Publix, Home Depot, Winn-Dixie, Save A Lot

## **CO-TENANTS**

Ace Hardware, Dollar Tree, Big Lots

#### **COMMENTS**

- Zoned as C2 (Commercial)
- Direct access from 5th Ave. and Allen Rd.

6.990

• 7 Miles East of Wesley Chapel