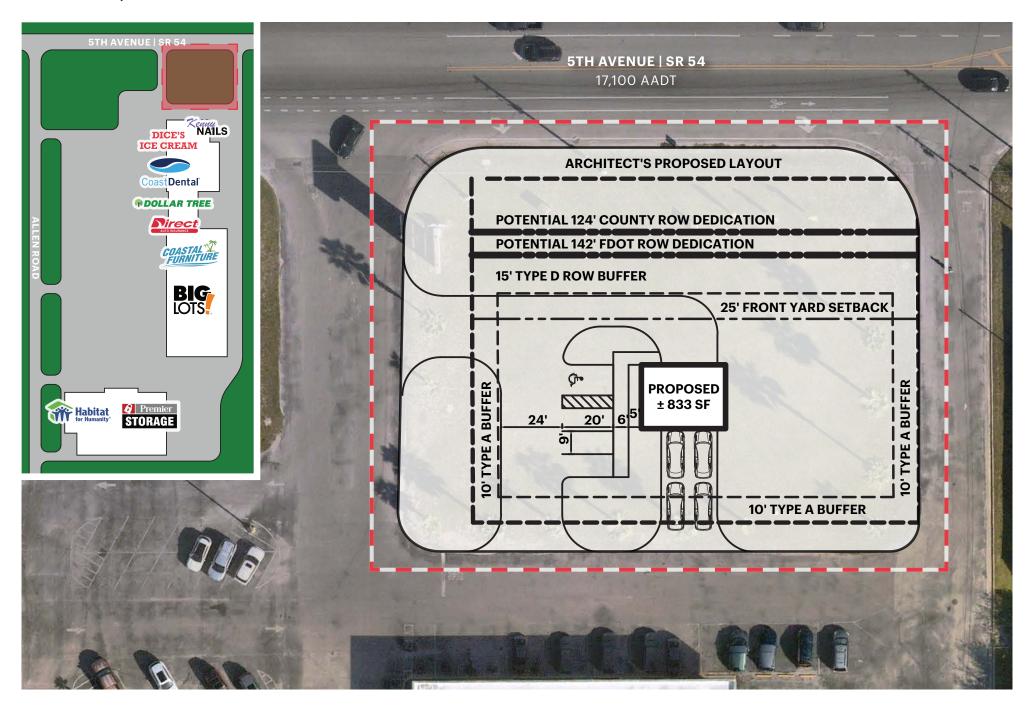

#### **COMMENTS**

- Zoned as C2 (Commercial)
- Direct access from 5th Ave. and Allen Rd.

6.990

• 7 Miles East of Wesley Chapel

## PROPOSED QUICK CHANGE OIL FACILITY

## **MARKET AERIAL**