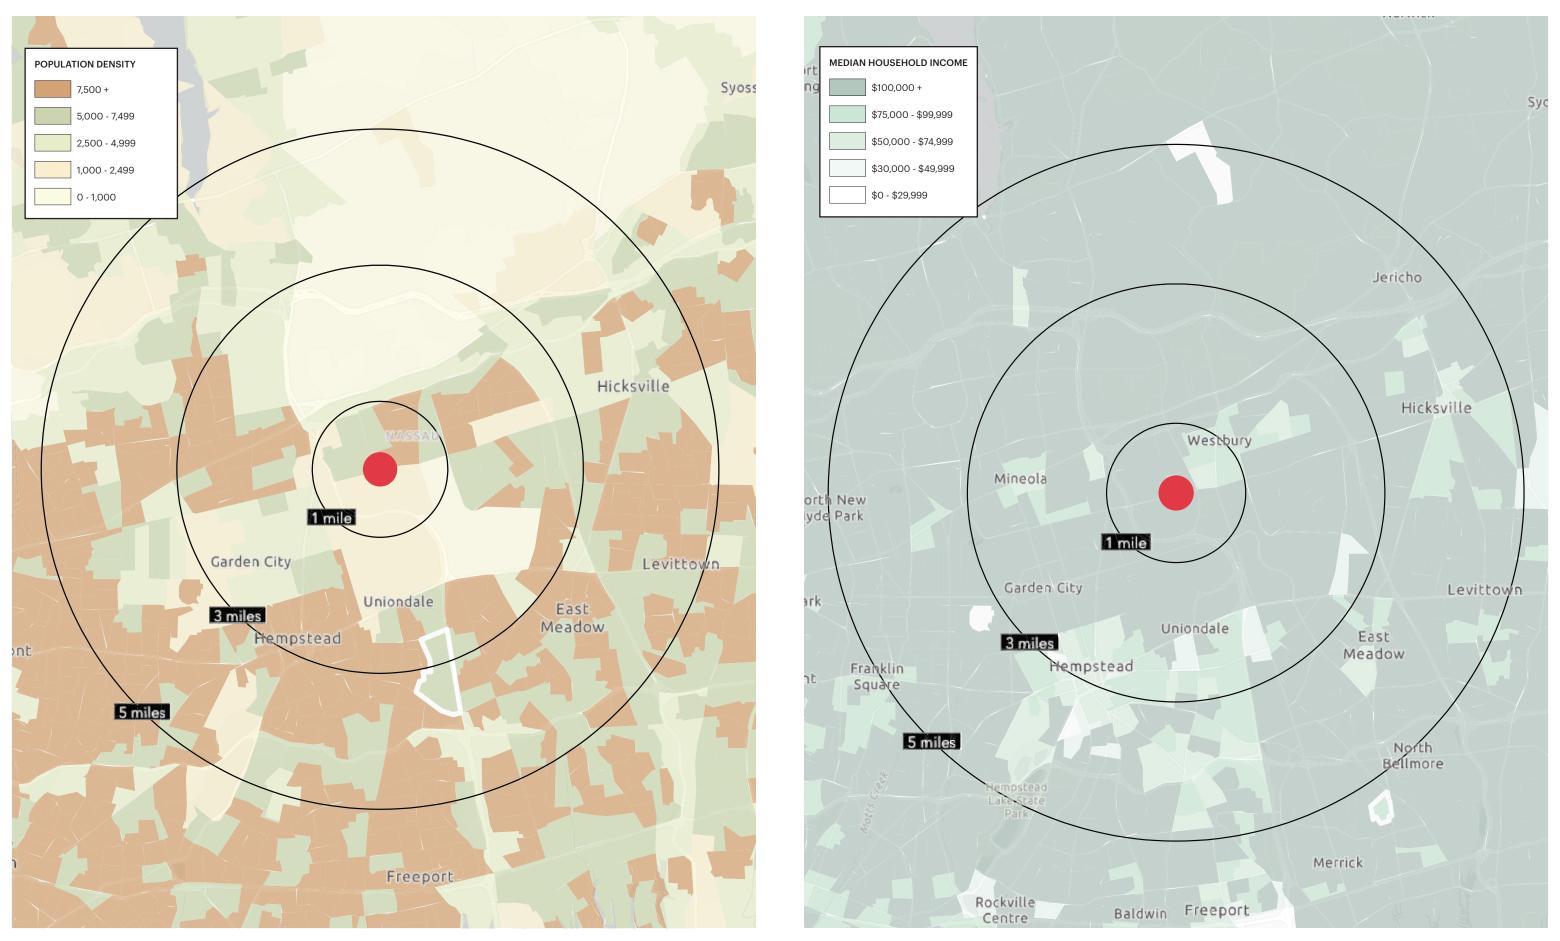

# **AREA DEMOGRAPHICS**

**1 MILE RADIUS** 

POPULATION 14,284 HOUSEHOLDS 5,505 AVERAGE HOUSEHOLD INCO \$158,764 MEDIAN HOUSEHOLD INCO \$110,439

 3 MILE RADIUS

 POPULATION

 167,459

 HOUSEHOLDS

 51,913

 AVERAGE HOUSEHOLD INCOME

 \$151,505

 MEDIAN HOUSEHOLD INCOME

 \$107,773

**5 MILE RADIUS POPULATION** 461,468 **HOUSEHOLDS** 141,222 **AVERAGE HOUSEHOLD INCOM** \$167,841 **MEDIAN HOUSEHOLD INCOME** \$121,754

427 OLD COUNTRY ROAD WESTBURY, NY

|      | COLLEGE GRADUATES (BACHELOR'S +) |
|------|----------------------------------|
|      | 4,960 - 27.0%                    |
|      | TOTAL BUSINESSES                 |
|      | 1,645                            |
| COME | TOTAL EMPLOYEES                  |
|      | 18,476                           |
| OME  | DAYTIME POPULATION (W/ 16 YR +)  |
|      | 25,734                           |
|      |                                  |

|    | COLLEGE GRADUATES (BACHELOR'S +) |
|----|----------------------------------|
|    | 48,803 - 27.1%                   |
|    | TOTAL BUSINESSES                 |
|    | 9,872                            |
| IE | TOTAL EMPLOYEES                  |
|    | 103,369                          |
|    | DAYTIME POPULATION (W/ 16 YR +)  |
|    | 190,376                          |

|    | <b>COLLEGE GRADUATES (BACHELOR'S +)</b> |
|----|-----------------------------------------|
|    | 147,794 - 30.0%                         |
|    | TOTAL BUSINESSES                        |
|    | 21,010                                  |
| 1E | TOTAL EMPLOYEES                         |
|    | 209,297                                 |
| E  | DAYTIME POPULATION (W/ 16 YR +)         |
|    | 449,170                                 |
|    |                                         |