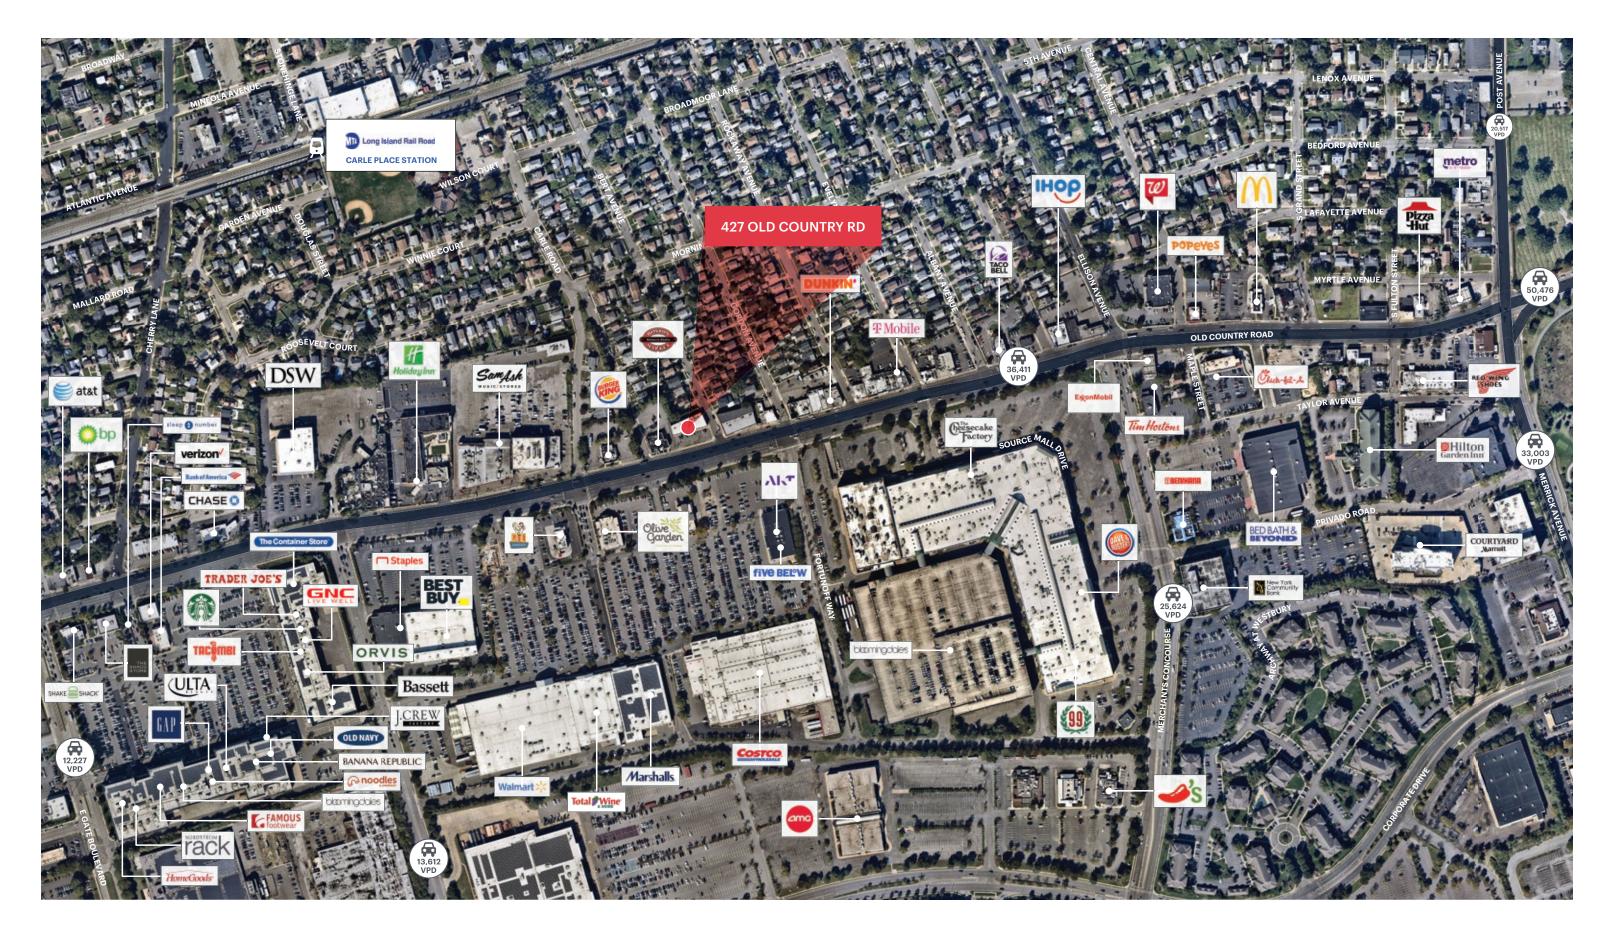

### **NEIGHBORS**

Gallery at Westbury: Trader Joe's, Nordstrom Rack, Ulta Beauty, Famous Footwear, Lands' End, Saks OFF 5TH, J.Crew Factory, Chopt, Torrid, The Container Store, Bank of America, Verizon, Sleep Number, Shake Shack

Westbury Plaza: UPS, Staples, Best Buy, Walmart, Total Wine, Marshalls, Costco, Five Below, Fortunoff

Samanea New York Mall: My Planet Living Center, Arteco Cabinetry, The Cheesecake Factory, Bloomingdale's Outlet, Dave & Buster's

#### **COMMENTS**

Excellent visibility on Old Country Road

36,411 vehicles pass this site per day

15-car front parking lot and street parking

**SITE PLAN** 