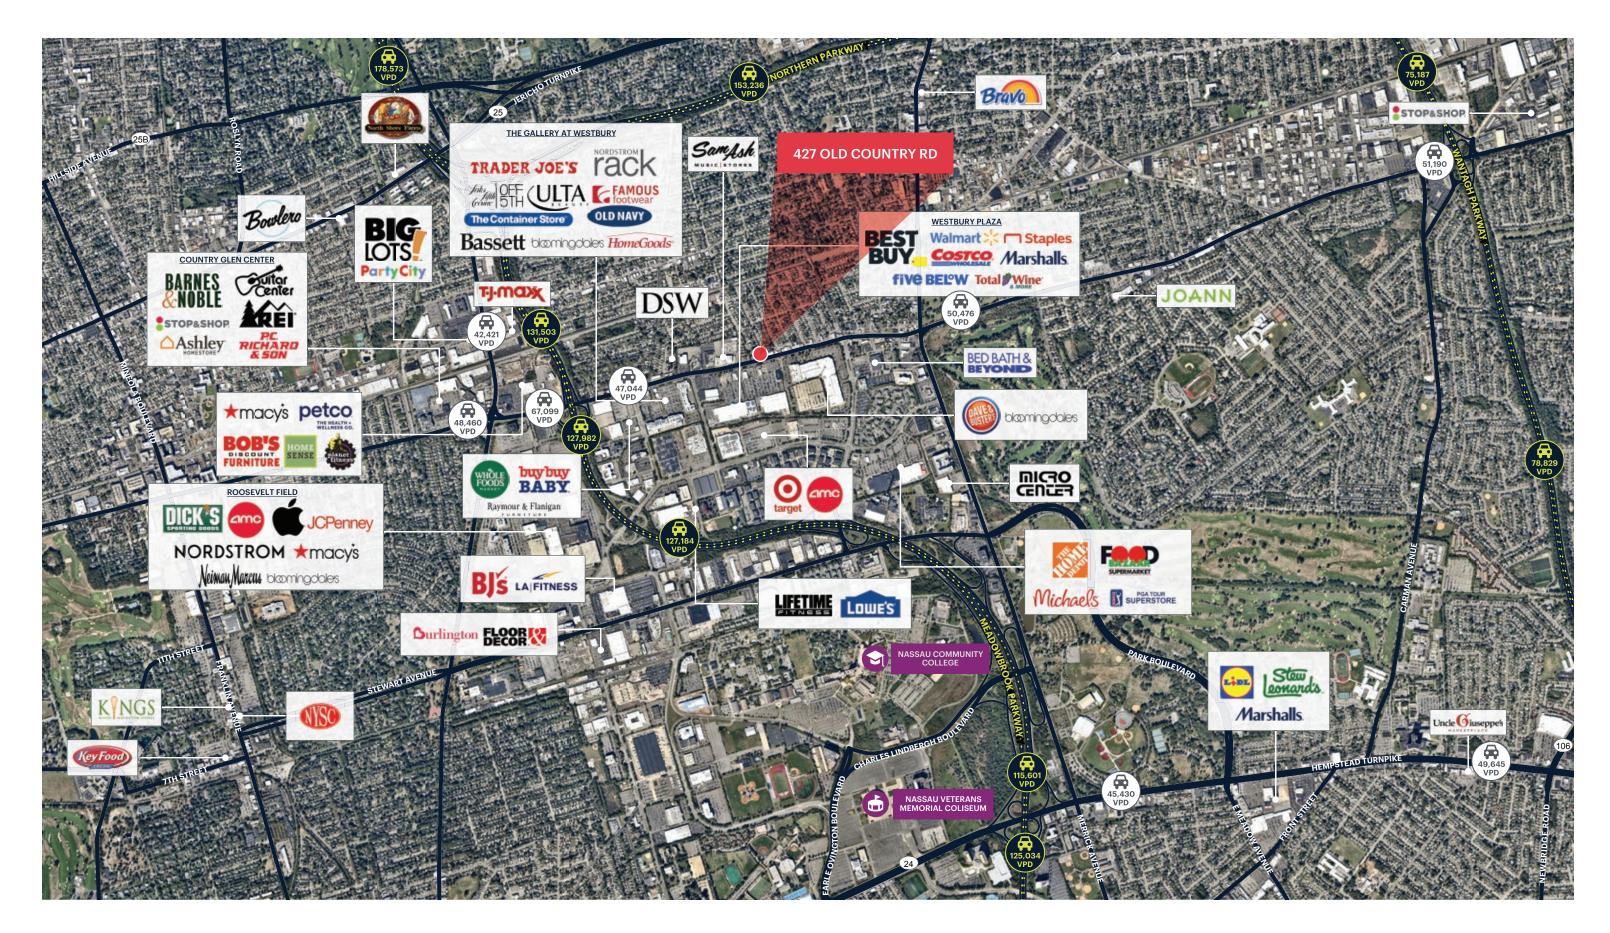

### **NEIGHBORS**

Gallery at Westbury: Trader Joe's, Nordstrom Rack, Ulta Beauty, Famous Footwear, Lands' End, Saks OFF 5TH, J.Crew Factory, Chopt, Torrid, The Container Store, Bank of America, Verizon, Sleep Number, Shake Shack

Westbury Plaza: UPS, Staples, Best Buy, Walmart, Total Wine, Marshalls, Costco, Five Below, Fortunoff

Samanea New York Mall: My Planet Living Center, Arteco Cabinetry, The Cheesecake Factory, Bloomingdale's Outlet, Dave & Buster's

#### **COMMENTS**

Excellent visibility on Old Country Road

36,411 vehicles pass this site per day

15-car front parking lot and street parking

**SITE PLAN** 