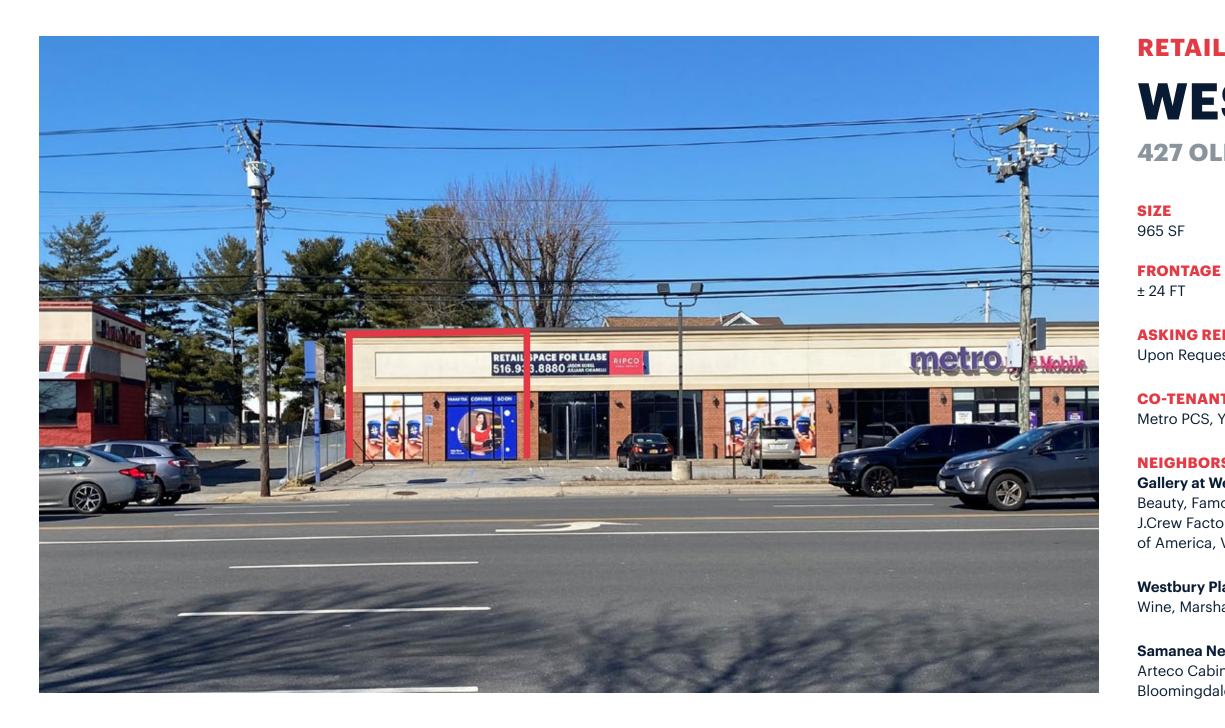

# **RETAIL SPACE** WESTBURY, NY **427 OLD COUNTRY ROAD**

**ASKING RENT** Upon Request

**CO-TENANTS** Metro PCS, YAAAS Tea (Coming Soon)

#### **COMMENTS**

Excellent visibility on Old Country Road

36,411 vehicles pass this site per day

15-car front parking lot and street parking

**SITE PLAN** 