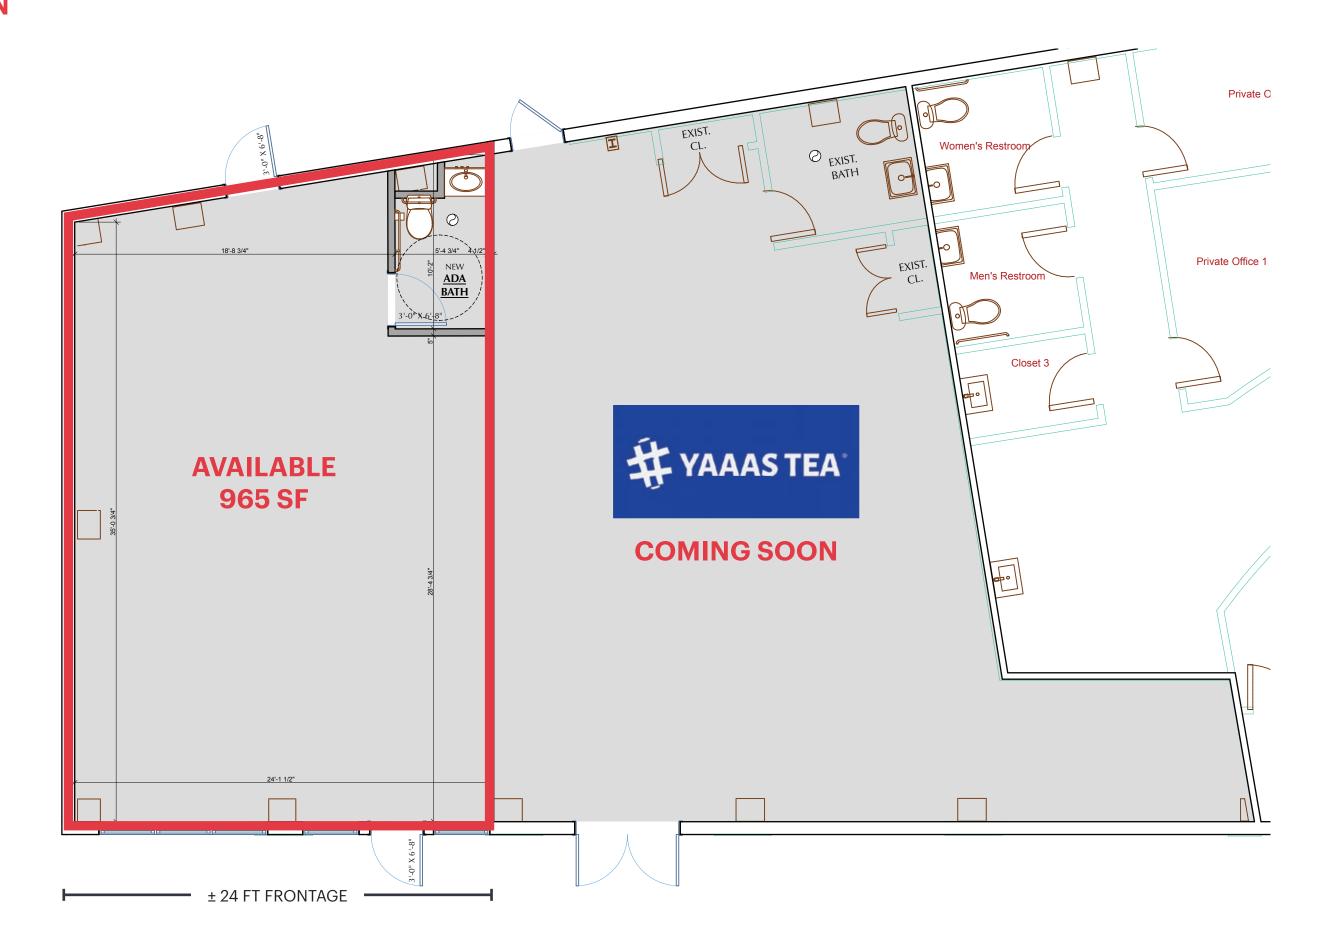

# **RETAIL SPACE** WESTBURY, NY **427 OLD COUNTRY ROAD**

**ASKING RENT** Upon Request

**CO-TENANTS** Metro PCS, YAAAS Tea (Coming Soon)

#### **COMMENTS**

Excellent visibility on Old Country Road

36,411 vehicles pass this site per day

15-car front parking lot and street parking

**SITE PLAN** 