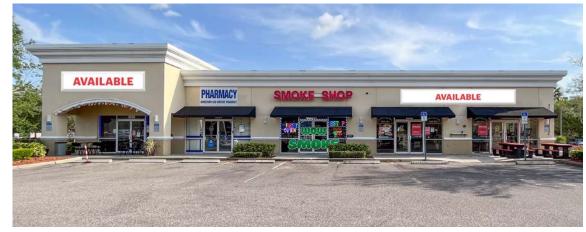

#### AVAILABILITY

Suite A: ±3,100 SF Suite B: ±1,400 SF

#### COMMENTS

- Former restaurant spaces
- Drive-thru
- Outdoor seating
- · Plenty of on-site parking
- Excellent access from ridge road
- Shared ingress/egress with neighboring Lowe's