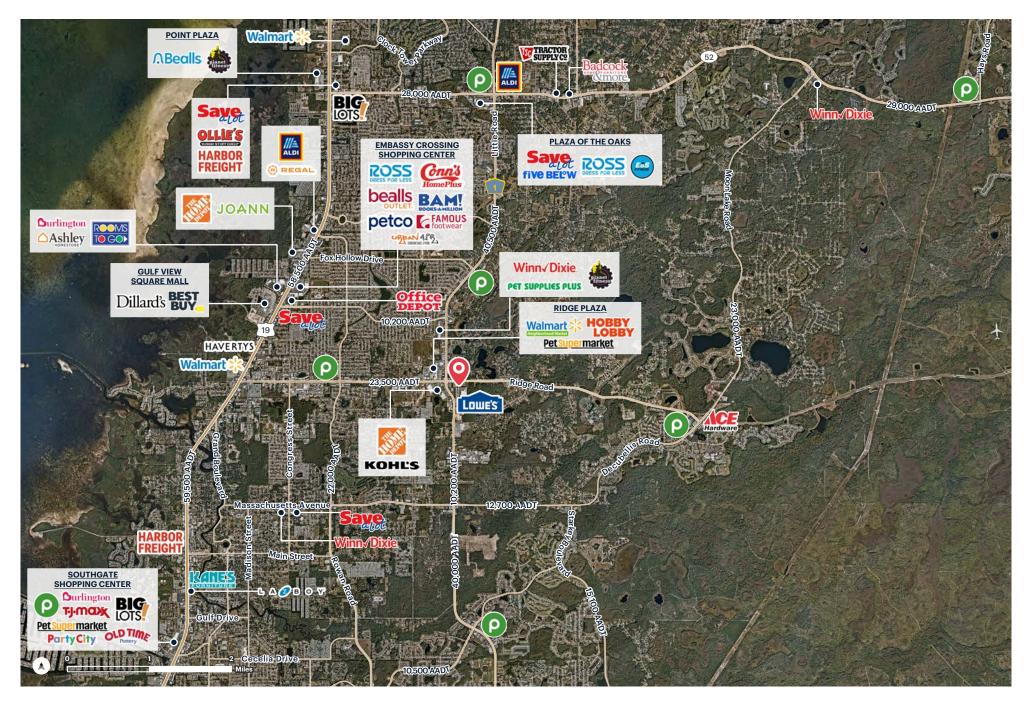

#### **NEIGHBORS**

Lowe's, Home Depot, Dunkin', Firehouse Subs, UPS Store, T-Mobile, Ruby Tuesday, Shooters Sports Bar, Urgent Care of New Port Richey

# **MARKET AERIAL**

RIPCO REAL ESTATE CONTACT EXCLUSIVE AGENT CORINNA GATTASSO cg@ripcofl.com • 813.607.5291