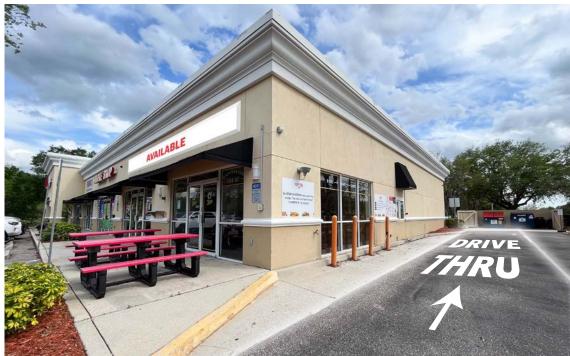

#### COMMENTS

- Former restaurant spaces
- Drive-thru
- Outdoor seating
- · Plenty of on-site parking
- Excellent access from ridge road
- Shared ingress/egress with neighboring Lowe's