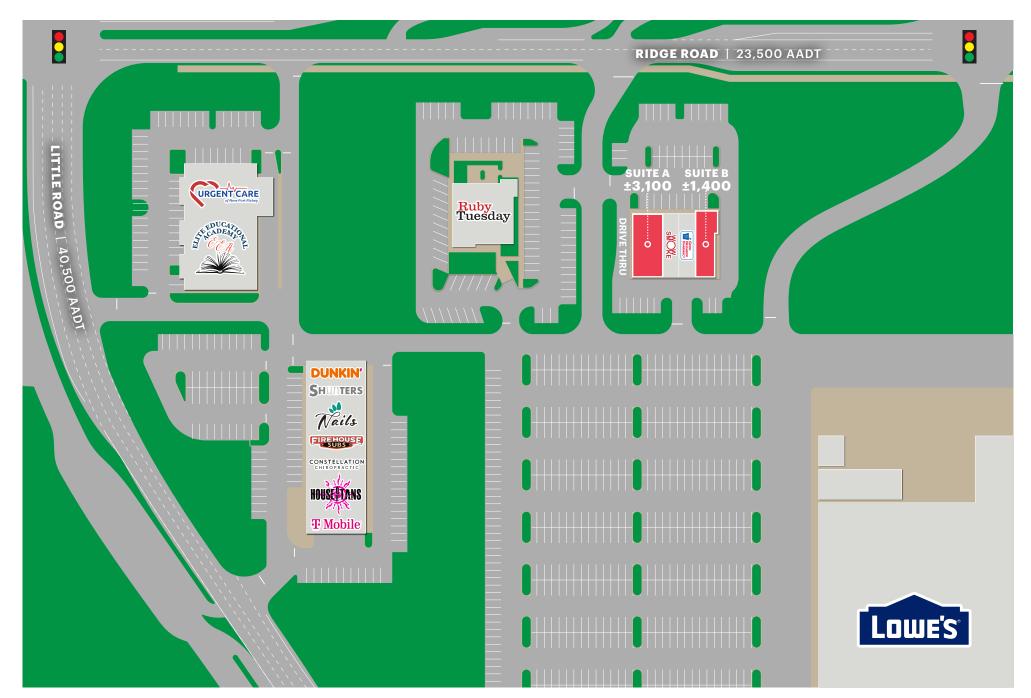

# **SITE PLAN**

REAL ESTATE

RIPCO **CONTACT EXCLUSIVE AGENT** CORINNA GATTASSO cg@ripcofl.com • 813.607.5291

#### AVAILABILITY

Suite A: ±3,100 SF Suite B: ±1,400 SF

#### **NEIGHBORS**

Lowe's, Home Depot, Dunkin', Firehouse Subs, UPS Store, T-Mobile, Ruby Tuesday, Shooters Sports Bar, Urgent Care of New Port Richey