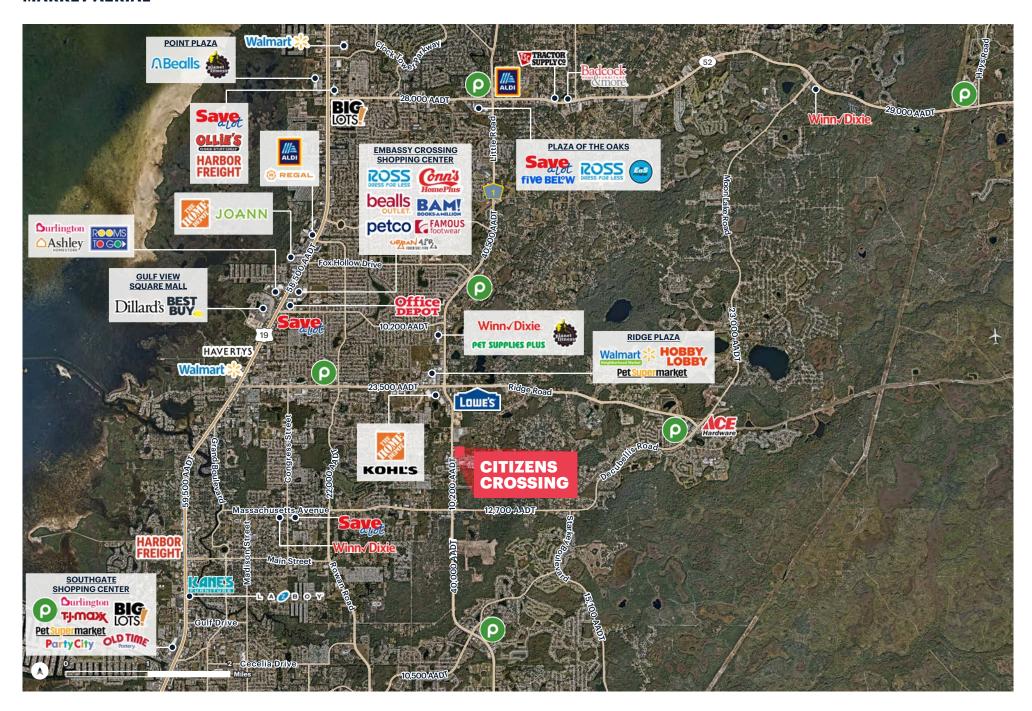

| 8,659    |
| 3 Miles          | 66,981  | 3 Miles            | 66,029   |
| 5 Miles          | 151,209 | 5 Miles            | 141,042  |
| TOTAL HOUSEHOLDS |         | AVERAGE HH INCOME  |          |
| 1 Mile           | 2,039   | 1 Mile             | \$64,998 |
| 3 Miles          | 29,052  | 3 Miles            | \$65,750 |
| 5 Miles          | 66,069  | 5 Miles            | \$68,855 |
| TOTAL BUSINESSES |         | TOTAL EMPLOYEES    |          |
| 1 Mile           | 282     | 1 Mile             | 5,571    |
| 3 Miles          | 2,316   | 3 Miles            | 25,989   |
| 5 Miles          | 5,313   | 5 Miles            | 53,289   |



<N



LITTLE ROAD | 10,200 AADT



CORINNA GATTASSO cg@ripcofl.com • 813.607.5291

## PASCO COUNTY GOVERNMENT COMPLEX





## **MARKET AERIAL**