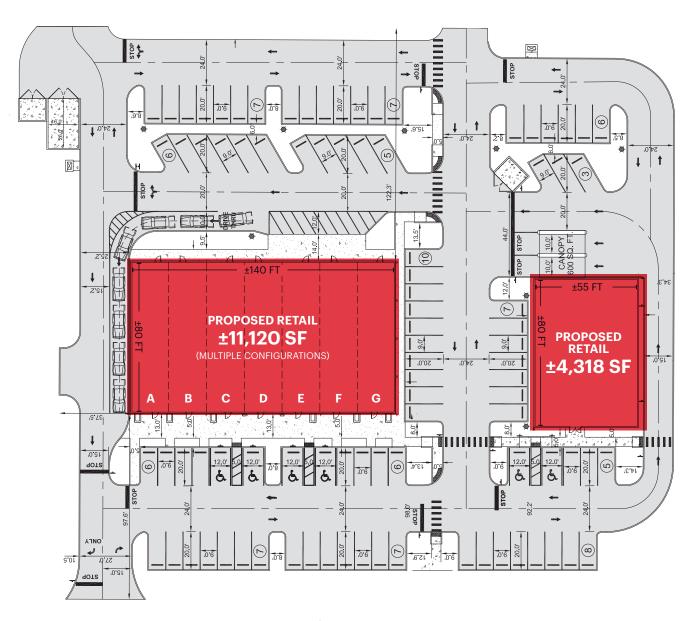

| DAYTIME POPULATION |          |
|------------------|---------|--------------------|----------|
| 1 Mile           | 4,700   | 1 Mile             | 8,659    |
| 3 Miles          | 66,981  | 3 Miles            | 66,029   |
| 5 Miles          | 151,209 | 5 Miles            | 141,042  |
| TOTAL HOUSEHOLDS |         | AVERAGE HH INCOME  |          |
| 1 Mile           | 2,039   | 1 Mile             | \$64,998 |
| 3 Miles          | 29,052  | 3 Miles            | \$65,750 |
| 5 Miles          | 66,069  | 5 Miles            | \$68,855 |
| TOTAL BUSINESSES |         | TOTAL EMPLOYEES    |          |
| 1 Mile           | 282     | 1 Mile             | 5,571    |
| 3 Miles          | 2,316   | 3 Miles            | 25,989   |
| 5 Miles          | 5,313   | 5 Miles            | 53,289   |



<N



LITTLE ROAD | 10,200 AADT



CORINNA GATTASSO cg@ripcofl.com • 813.607.5291

## PASCO COUNTY GOVERNMENT COMPLEX





## **MARKET AERIAL**