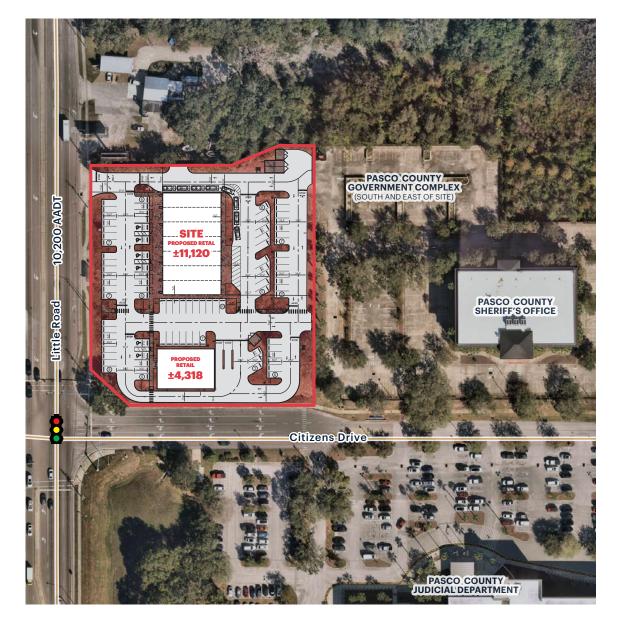

# **CITIZENS CROSSING**

Northeast corner of Little Road and Citizens Drive

NEW PORT RICHEY | FLORIDA

### **NEIGHBORS**

Pasco County Sheriff's Office, Pasco County Tax Collector, Pasco County Judicial Department, New Port Richey Courthouse

#### **COMMENTS**

- · Prominent location at intersection
- Adjacent to Pasco County Government Complex
- Right in/out access from Little Road
- 3.8 Miles from US HWY-19
- Highly traveled thoroughfare; 10,200 cars pass daily

## PASCO COUNTY GOVERNMENT COMPLEX