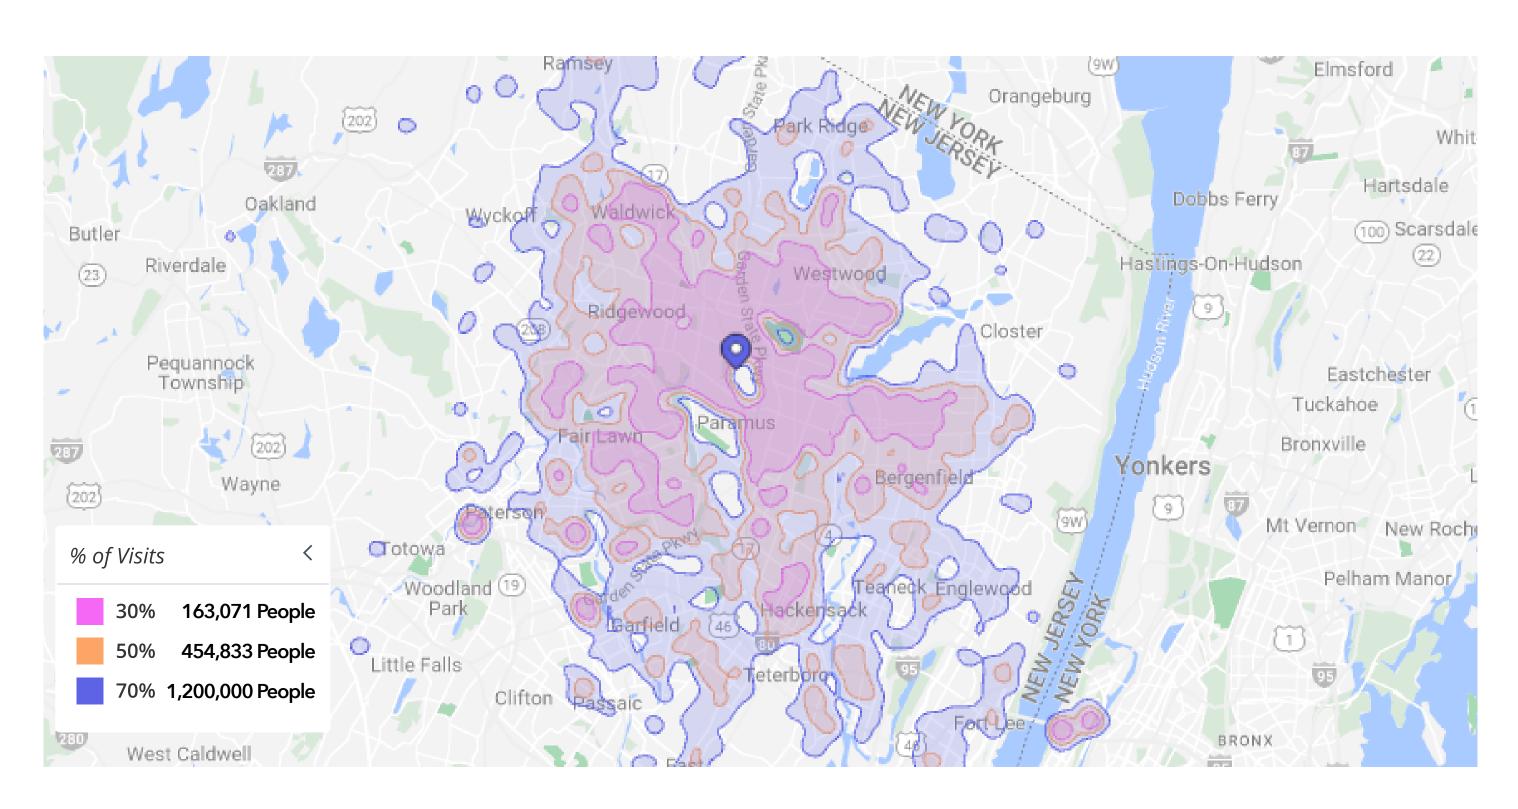

# **FASHION CENTER TRADE AREA (CELL PHONE) - 1.2 MILLION PEOPLE**

### **ATTRIBUTES**

- Trade Area: 1.2 Million People (Placer.ai)
- Adjacent to #1 Busiest Best Buy in NJ. Most visited Best Buy out of 22 location in the state. (Placer.ai)
- Arguably Best Access in Paramus via Rt 17, E Ridgewood Ave, Winters Ave, just off the Garden State Parkway and north of Rt 4, with 9 points of ingress & egress
- In the heart of NJ's Leading Home Furnishings Zip Code;
  40 +/- Home Furnishings stores on Route 17 in Paramus
- Easy north, south, east, west turn-arounds
- Traffic Drivers: National Retailers, Office, Hotel & Super Regional Medical - 2 regional hospitals w/in 1 mile: Bergen New Bridge Medical Center & The New Valley Hospital
- Median Household Income: \$152,733 w/in 3 miles & \$127,797 w/in 5 miles