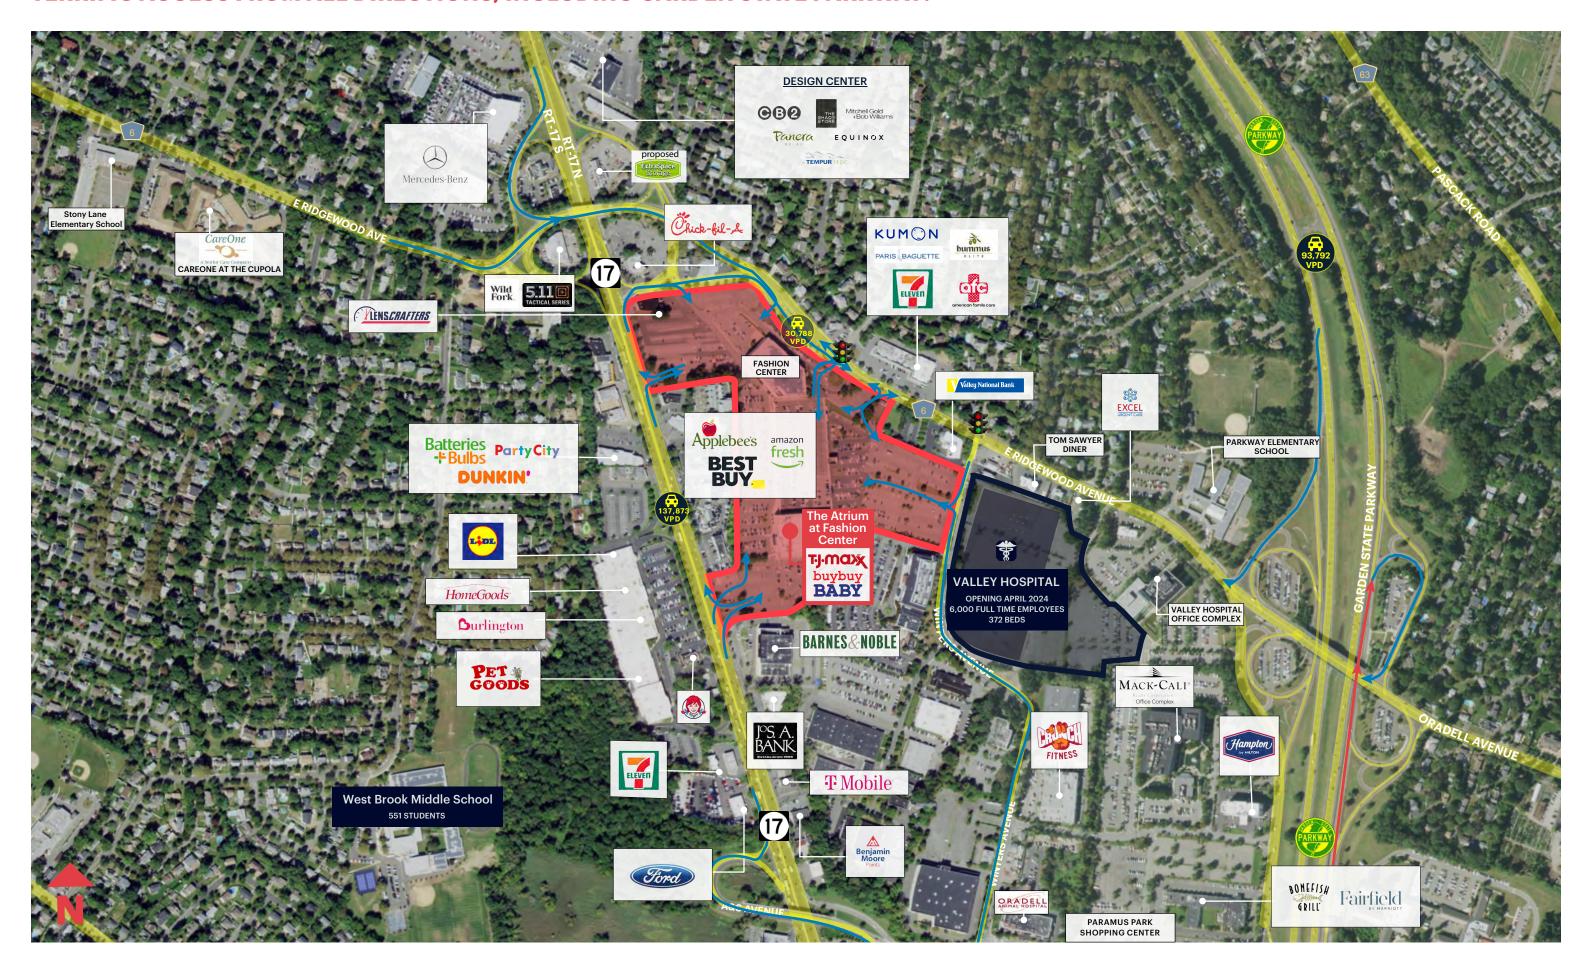

# TERRIFIC ACCESS FROM ALL DIRECTIONS, INCLUDING GARDEN STATE PARKWAY!

### **ATTRIBUTES**

- Trade Area: 1.2 Million People (Placer.ai)
- Adjacent to #1 Busiest Best Buy in NJ. Most visited Best Buy out of 22 location in the state. (Placer.ai)
- Arguably Best Access in Paramus via Rt 17, E Ridgewood Ave, Winters Ave, just off the Garden State Parkway and north of Rt 4, with 9 points of ingress & egress
- In the heart of NJ's Leading Home Furnishings Zip Code;
  40 +/- Home Furnishings stores on Route 17 in Paramus
- Easy north, south, east, west turn-arounds
- Traffic Drivers: National Retailers, Office, Hotel & Super Regional Medical - 2 regional hospitals w/in 1 mile: Bergen New Bridge Medical Center & The New Valley Hospital
- Median Household Income: \$152,733 w/in 3 miles & \$127,797 w/in 5 miles