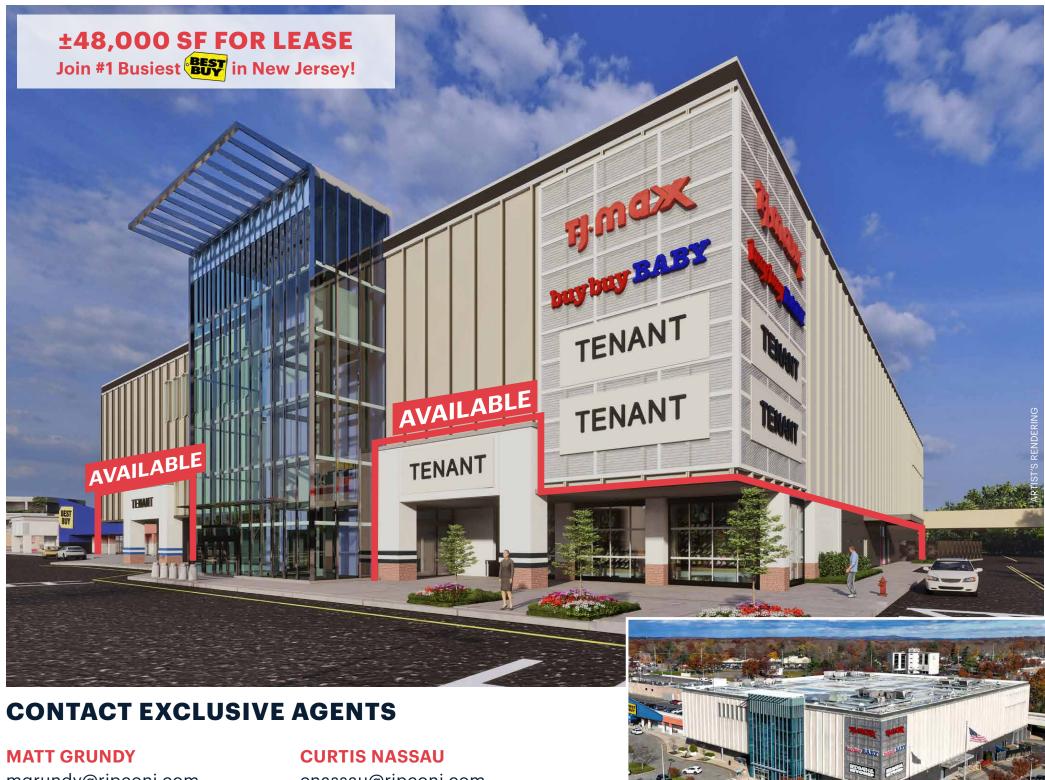

# **RETAIL SPACE**

# PARAMUS, NJ

# THE ATRIUM AT FASHION CENTER

ROUTE 17 NORTHBOUND @ 34 E RIDGEWOOD AVE @ WINTERS AVE

SPACE AVAILABLE

±48,000 SF

Entire ground floor

ASKING RENT

**Upon Request** 

**CEILING HEIGHTS** 

#### **CO-TENANTS**

TJ Maxx, Amazon Fresh Grocer, Best Buy, Applebees, BuyBuy Baby, Barnes and Noble

# **CONTACT EXCLUSIVE AGENTS**

# **MATT GRUNDY**

Managing Director mgrundy@ripconj.com 201.983.8170

# **CURTIS NASSAU**

Executive Vice President cnassau@ripconj.com 201.777.2302

611 River Drive 3rd Floor Elmwood Park, NJ 07407 201.777.2300