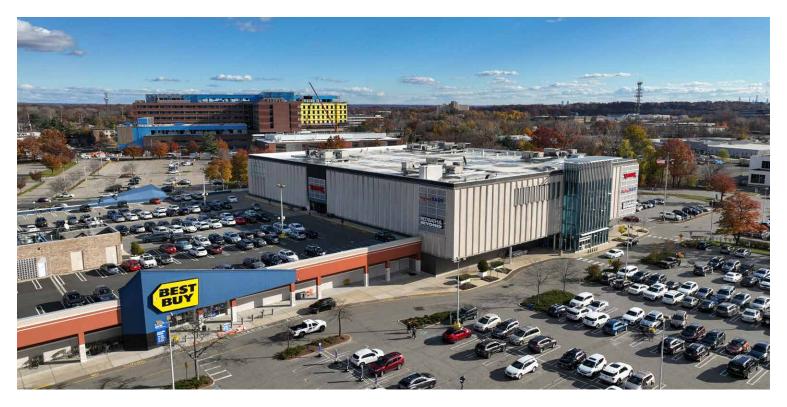

uy in NJ. Most visited Best Buy out of 22 location in the state. (Placer.ai)
- Arguably Best Access in Paramus via Rt 17, E Ridgewood Ave, Winters Ave, just off the Garden State Parkway and north of Rt 4, with 9 points of ingress & egress
- In the heart of NJ's Leading Home Furnishings Zip Code;
  40 +/- Home Furnishings stores on Route 17 in Paramus
- Easy north, south, east, west turn-arounds
- Traffic Drivers: National Retailers, Office, Hotel & Super Regional Medical - 2 regional hospitals w/in 1 mile: Bergen New Bridge Medical Center & The New Valley Hospital
- Median Household Income: \$152,733 w/in 3 miles & \$127,797 w/in 5 miles

# TERRIFIC ACCESS FROM ALL DIRECTIONS, INCLUDING GARDEN STATE PARKWAY!



# PROPOSED DEMISING PLAN - 1ST FLOOR - ±48,000 SF (divisible)



# **PHOTOS**









# **FASHION CENTER TRADE AREA (CELL PHONE) - 1.2 MILLION PEOPLE**



# Fashion Center Paramus

9 747 NJ-17, Paramus, NJ 7652



### **DENSELY POPULATED W/ HIGH INCOMES**



### **3 MILE RADIUS**

| MEDIAN HOUSEHOLD INCOME                |
|----------------------------------------|
| \$154,431                              |
| TOTAL BUSINESSES                       |
| 4,546                                  |
| TOTAL EMPLOYEES                        |
| 59,489                                 |
| <b>DAYTIME POPULATION</b> (w/ 16 yr +) |
| 111,362                                |
|                                        |

### **5 MILE RADIUS**

| POPULATION                       | MEDIAN HOUSEHOLD INCOME                |
|----------------------------------|----------------------------