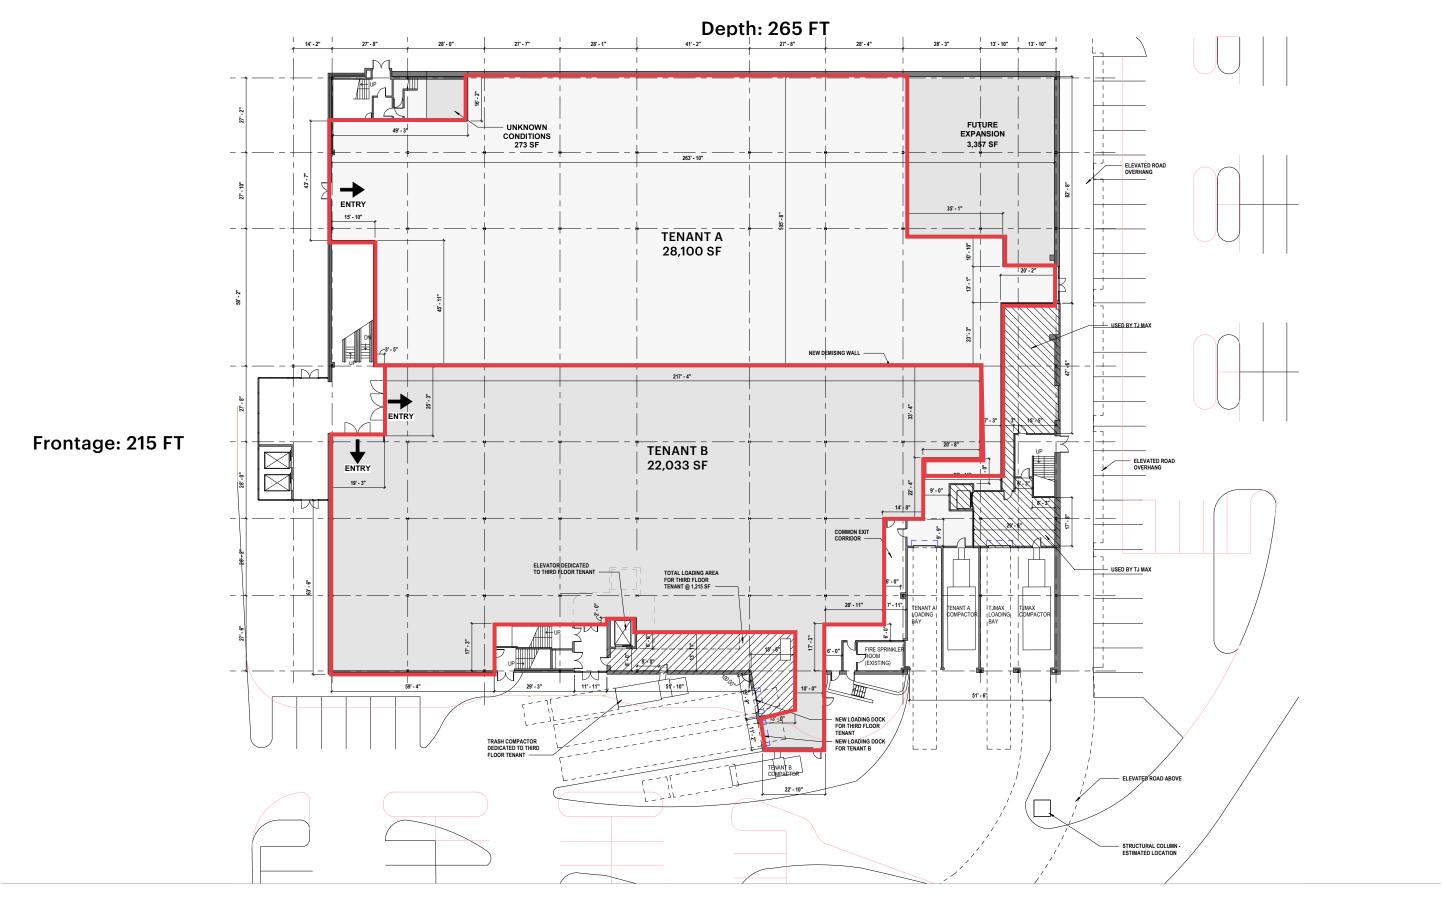

# PROPOSED DEMISING PLAN - 1ST FLOOR - ±48,000 SF (divisible)

# THE ATRIUM AT FASHION CENTER

ROUTE 17 NORTHBOUND @ 34 E RIDGEWOOD AVE @ WINTERS AVE

SPACE AVAILABLE

±48,000 SF

Entire ground floor

ASKING RENT

**Upon Request** 

**CEILING HEIGHTS** 