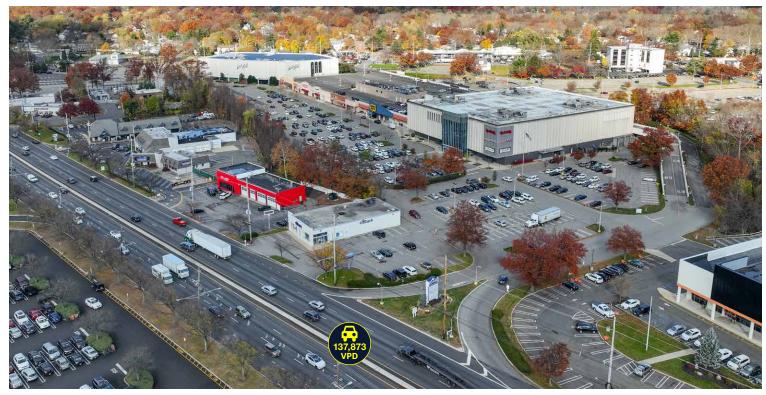

NJ. Most visited Best Buy out of 22 location in the state. (Placer.ai)
- Arguably Best Access in Paramus via Rt 17, E Ridgewood Ave, Winters Ave, just off the Garden State Parkway and north of Rt 4, with 9 points of ingress & egress
- In the heart of NJ's Leading Home Furnishings Zip Code;
  40 +/- Home Furnishings stores on Route 17 in Paramus
- Easy north, south, east, west turn-arounds
- Traffic Drivers: National Retailers, Office, Hotel & Super Regional Medical - 2 regional hospitals w/in 1 mile: Bergen New Bridge Medical Center & The New Valley Hospital
- Median Household Income: \$152,733 w/in 3 miles & \$127,797 w/in 5 miles

# TERRIFIC ACCESS FROM ALL DIRECTIONS, INCLUDING GARDEN STATE PARKWAY!



# PROPOSED DEMISING PLAN - 1ST FLOOR - ±48,000 SF (divisible)



# **PHOTOS**









# **FASHION CENTER TRADE AREA (CELL PHONE) - 1.2 MILLION PEOPLE**



# Fashion Center Paramus

9 747 NJ-17, Paramus, NJ 7652



### **DENSELY POPULATED W/ HIGH INCOMES**



### **3 MILE RADIUS**

| MEDIAN HOUSEHOLD INCOME                |
|----------------------------------------|
| \$154,431                              |
| TOTAL BUSINESSES                       |
| 4,546                                  |
| TOTAL EMPLOYEES                        |
| 59,489                                 |
| <b>DAYTIME POPULATION</b> (w/ 16 yr +) |
| 111,362                                |
|                                        |

### **5 MILE RADIUS**

| POPULATION                       | MEDIAN HOUSEHOLD INCOME                |
|----------------------------------|----------------------------------