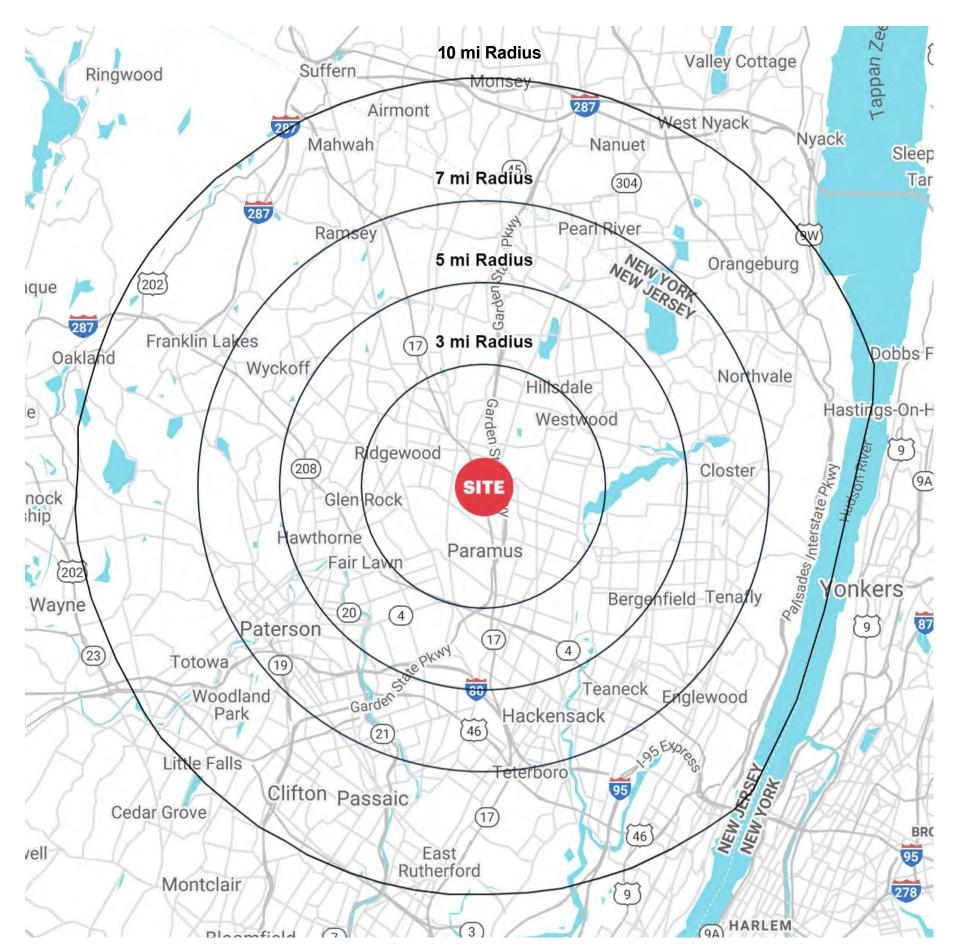

### **DENSELY POPULATED W/ HIGH INCOMES**

### **3 MILE RADIUS**

| MEDIAN HOUSEHOLD INCOME                |
|----------------------------------------|
| \$154,431                              |
| TOTAL BUSINESSES                       |
| 4,546                                  |
| TOTAL EMPLOYEES                        |
| 59,489                                 |
| <b>DAYTIME POPULATION</b> (w/ 16 yr +) |
| 111,362                                |
|                                        |

### **5 MILE RADIUS**

| POPULATION                       | MEDIAN HOUSEHOLD INCOME                |
|----------------------------------|----------------------------------------|
| 340,449                          | \$122,987                              |
| HOUSEHOLDS                       | TOTAL BUSINESSES                       |
| 119,878                          | 13,538                                 |
| MEDIAN AGE                       | TOTAL EMPLOYEES                        |
| 43.8                             | 162,641                                |
| COLLEGE GRADUATES (Bachelor's +) | <b>DAYTIME POPULATION</b> (w/ 16 yr +) |
| 134,795 - 56%                    | 327,538                                |

### **7 MILE RADIUS**

| POPULATION                       | MEDIAN HOUSEHOLD INCOME                |
|----------------------------------|----------------------------------------|
| 801,194                          | \$101,174                              |
| HOUSEHOLDS                       | TOTAL BUSINESSES                       |
| 278,161                          | 30,167                                 |
| MEDIAN AGE                       | TOTAL EMPLOYEES                        |
| 40.8                             | 365,675                                |
| COLLEGE GRADUATES (Bachelor's +) | <b>DAYTIME POPULATION</b> (w/ 16 yr +) |
| 257,118 - 46%                    | 775,377                                |
|                                  |                                        |

### **10 MILE RADIUS**

| POPULATION                       | MEDIAN HOUSEHOLD INCOME                |
|----------------------------------|----------------------------------------|
| 1,372,593                        | \$99,841                               |
| HOUSEHOLDS                       | TOTAL BUSINESSES                       |
| 479,393                          | 54,126                                 |
| MEDIAN AGE                       | TOTAL EMPLOYEES                        |
| 40.7                             | 645,971                                |
| COLLEGE GRADUATES (Bachelor's +) | <b>DAYTIME POPULATION</b> (w/ 16 yr +) |
| 44,3308 - 46%                    | 1,342,351                              |

\*2024 estimates