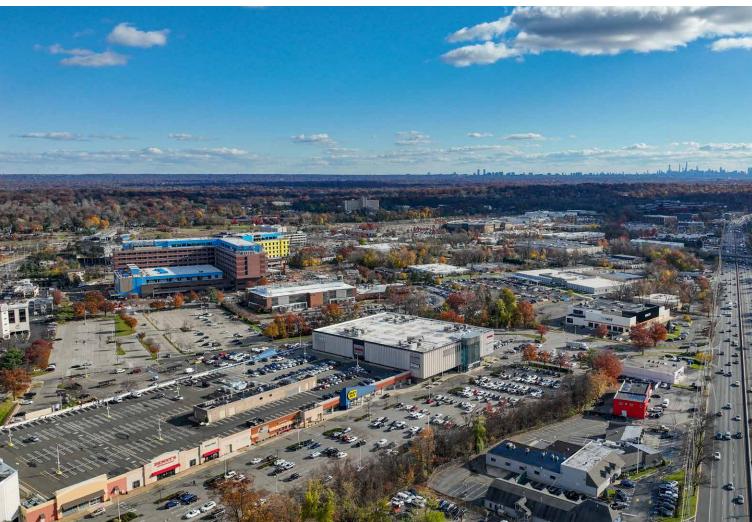

# THE ATRIUM AT FASHION CENTER

ROUTE 17 NORTHBOUND @ 34 E RIDGEWOOD AVE @ WINTERS AVE

SPACE AVAILABLE

±48,000 SF

Entire ground floor

ASKING RENT

**Upon Request** 

**CEILING HEIGHTS** 

# TERRIFIC ACCESS FROM ALL DIRECTIONS, INCLUDING GARDEN STATE PARKWAY!