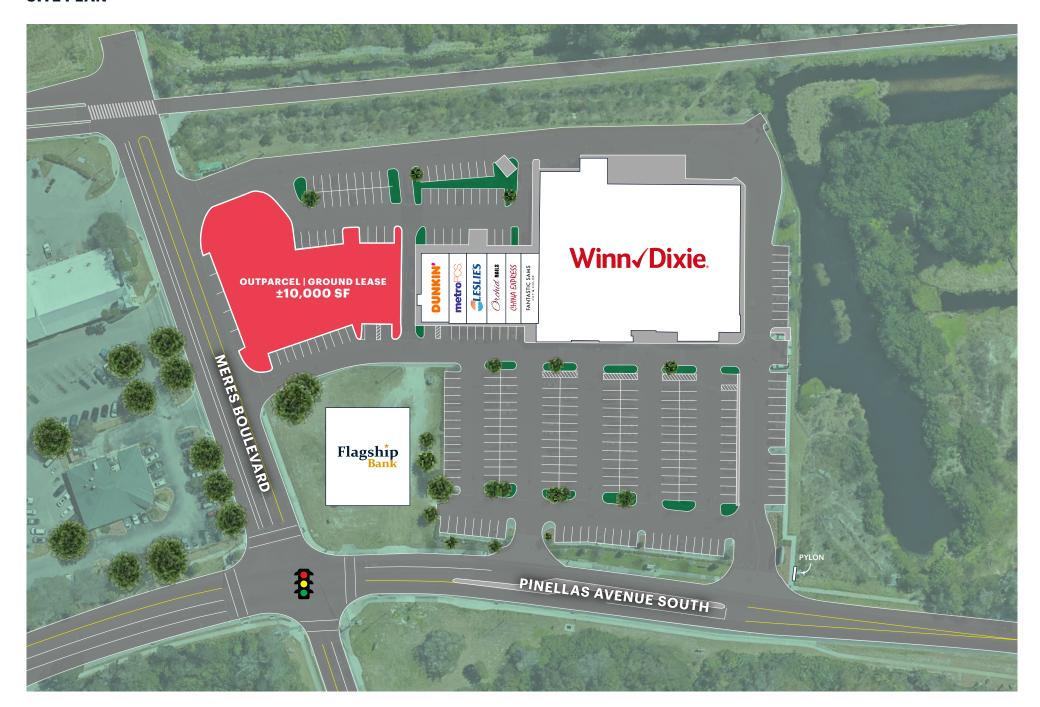

# **SITE PLAN**

## **OUTPARCEL AVAILABLE FOR GROUND LEASE**

#### **CO-TENANTS**

Winn-Dixie, Dunkin', Marco's Pizza, Fantastic Sams, MetroPCS, Leslie's Poolmart, China Express, Orchid Nails & Spa