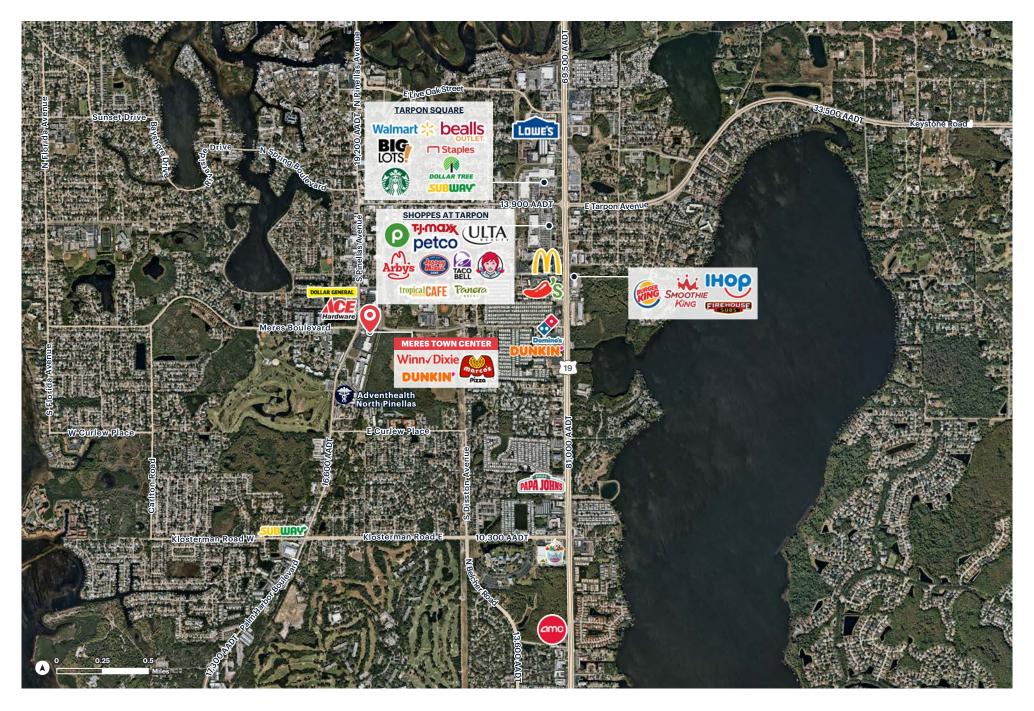

### COMMENTS

- Zoned as Neighborhood Shopping Center
- · 100% occupied, Winn-Dixie anchored center
- Excellent access from Pinellas Ave. S and Meres Blvd.
- · Adjacent to Icaria apartments, 236 units built in 2020
- Average household income of \$99,587 in a 15 minute drive time

# **MARKET AERIAL**