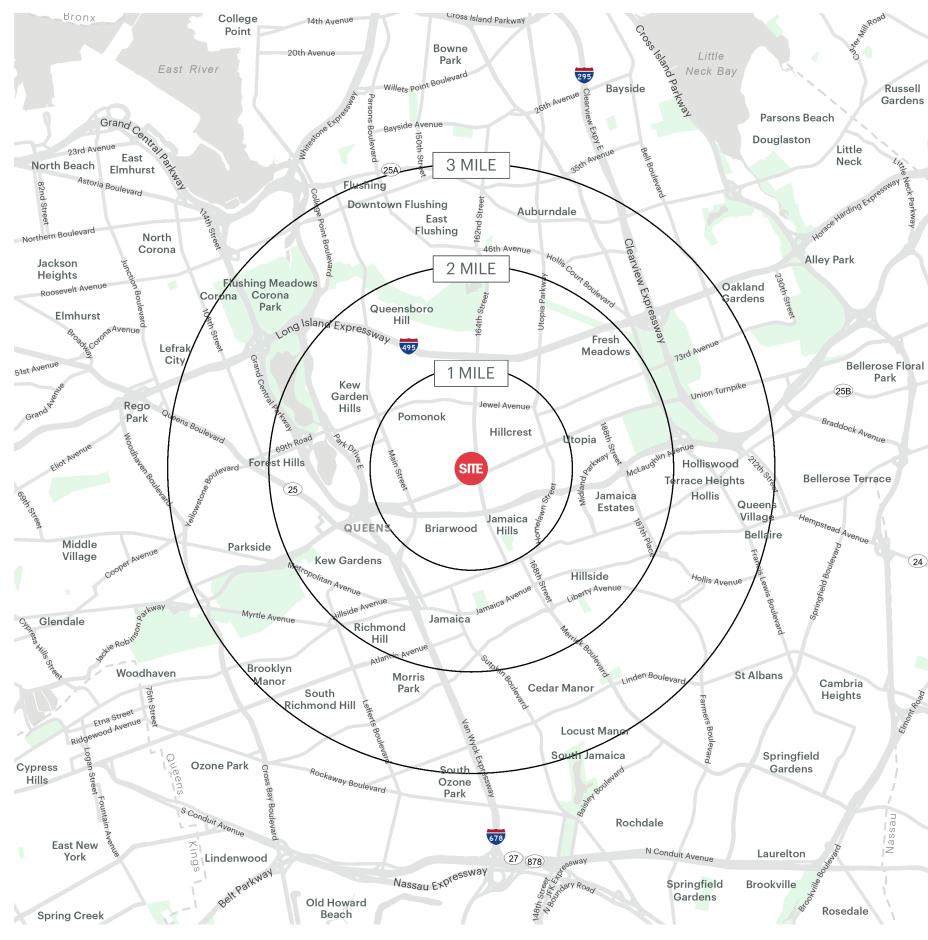

#### **AREA DEMOGRAPHICS**

**1 MILE RADIUS** 

POPULATION 91,714 HOUSEHOLDS 32,044 AVERAGE HOUSEHOLD INC \$100,807 MEDIAN HOUSEHOLD INCO \$72,492

**2 MILE RADIUS POPULATION** 312,695 **HOUSEHOLDS** 109,323 **AVERAGE HOUSEHOLD INCOM** \$104,649 **MEDIAN HOUSEHOLD INCOME** \$72,874

3 MILE RADIUS POPULATION 770,294 HOUSEHOLDS 270,573 AVERAGE HOUSEHOLD INCOM \$102,658 MEDIAN HOUSEHOLD INCOME \$71,535

|      | COLLEGE GRADUATES (BACHELOR'S +) |
|------|----------------------------------|
|      | 27,862 - 30.6%                   |
|      | TOTAL BUSINESSES                 |
|      | 1,635                            |
| COME | TOTAL EMPLOYEES                  |
|      | 25,740                           |
| OME  | DAYTIME POPULATION (W/ 16 YR +)  |
|      | 77,729                           |
|      |                                  |

|   | COLLEGE GRADUATES (BACHELOR'S +) |
|---|----------------------------------|
|   | 93,001 - 29.2%                   |
|   | TOTAL BUSINESSES                 |
|   | 7,610                            |
| E | TOTAL EMPLOYEES                  |
|   | 112,505                          |
|   | DAYTIME POPULATION (W/ 16 YR +)  |
|   | 285,480                          |

|    | COLLEGE GRADUATES (BACHELOR'S +) |
|----|----------------------------------|
|    | 211,057 - 26.4%                  |
|    | TOTAL BUSINESSES                 |
|    | 18,191                           |
| ME | TOTAL EMPLOYEES                  |
|    | 218,641                          |
| E  | DAYTIME POPULATION (W/ 16 YR +)  |
|    | 642,268                          |
|    |                                  |

#### **AREA DEMOGRAPHICS**