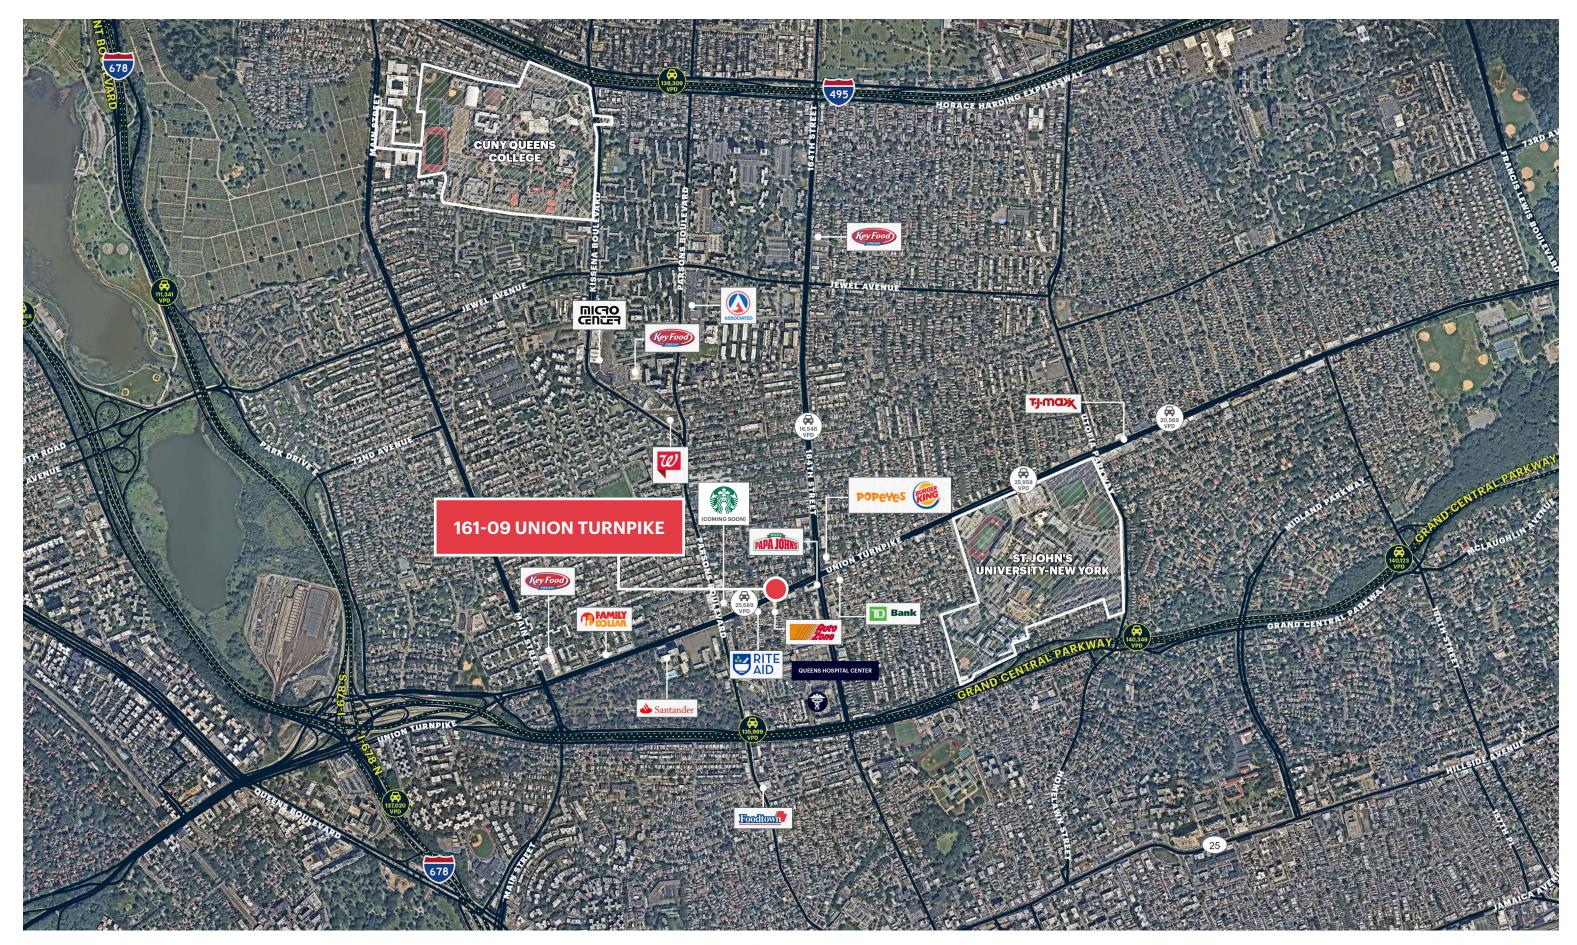

### **MARKET AERIAL**

AutoZone, Rite-Aid, TD Bank, Santander Bank, St. John's University, NYC Health + Hospitals / Queens

**COMMENTS** 

Ground Lease or Build To Suit Opportunity

• Multiple Redevelopment Scenarios Including A Freestanding Retail Building With Potential Drive Thru

• High Visibility Along Union Turnpike, With Over 25,000 Cars Per Day