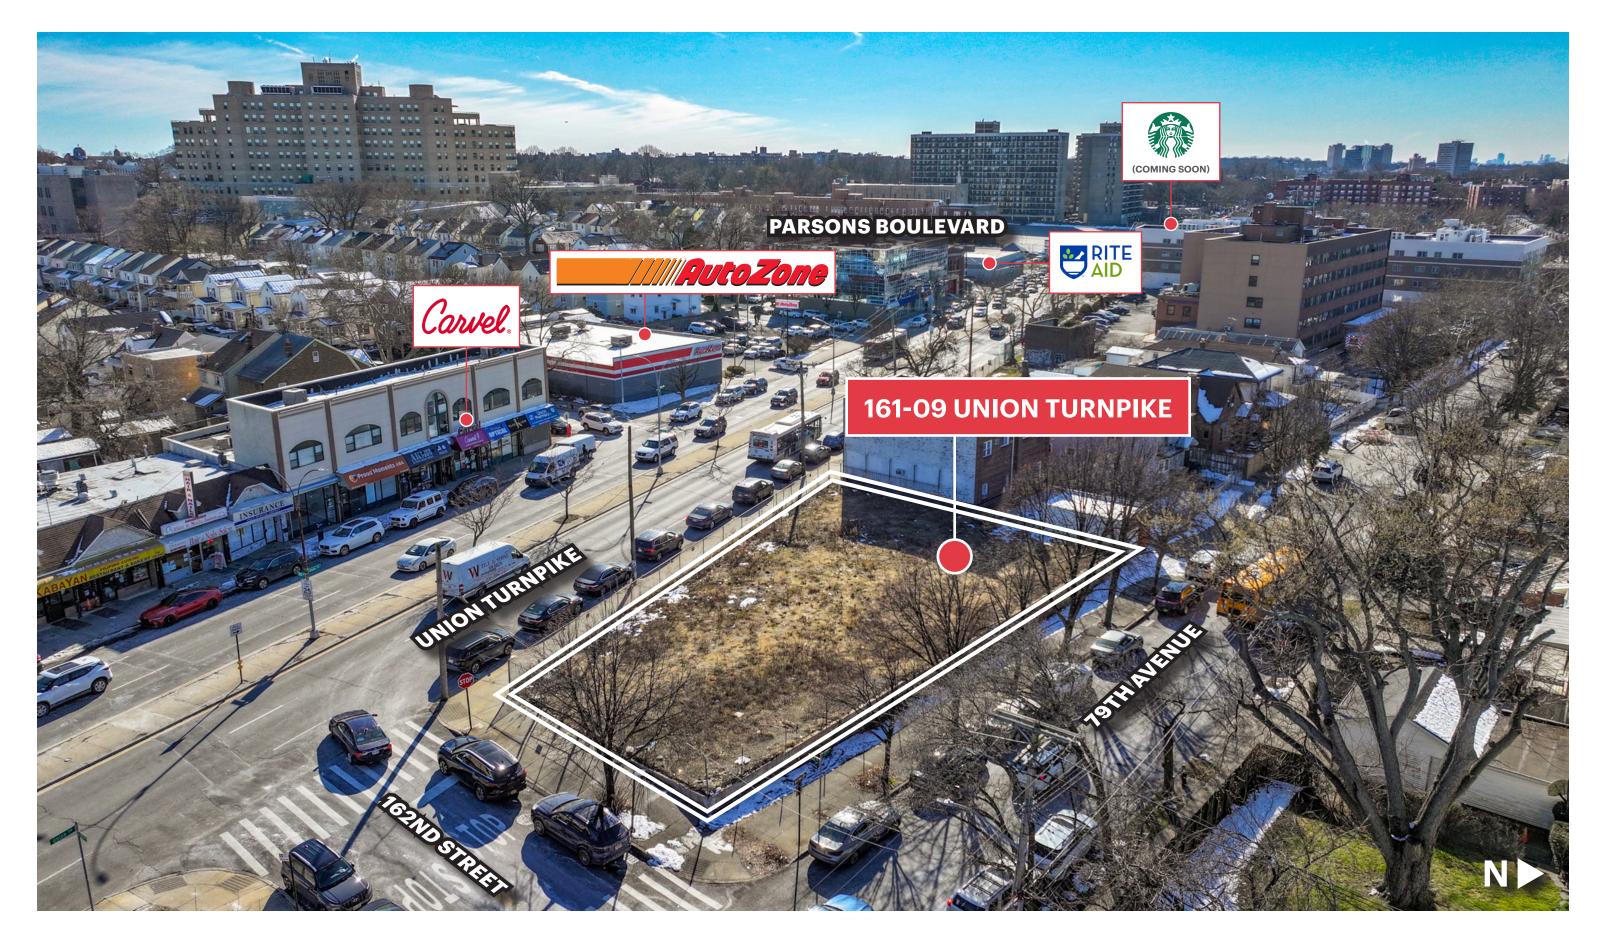

# **RETAIL REDEVELOPMENT OPPORTUNITY FRESH MEADOWS, NY 161-09 UNION TURNPIKE**

**ASKING RENT** Upon Request

FRONTAGE 150 FT on Union Turnpike / 45 FT on 162nd Street

**STATUS OF PREMISES** 

**NEIGHBORS** 

AutoZone, Rite-Aid, TD Bank, Santander Bank, St. John's University, NYC Health + Hospitals / Queens

**COMMENTS** 

Ground Lease or Build To Suit Opportunity

• Multiple Redevelopment Scenarios Including A Freestanding Retail Building With Potential Drive Thru

• High Visibility Along Union Turnpike, With Over 25,000 Cars Per Day