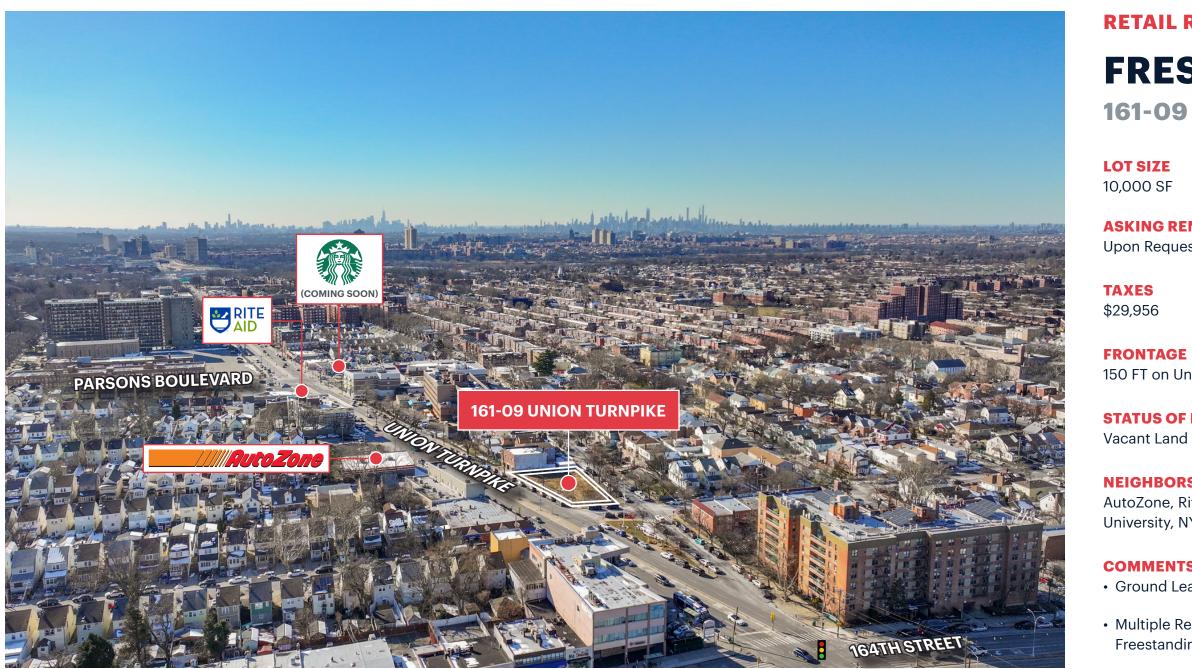

# **RETAIL REDEVELOPMENT OPPORTUNITY FRESH MEADOWS, NY 161-09 UNION TURNPIKE**

**ASKING RENT** Upon Request

FRONTAGE 150 FT on Union Turnpike / 45 FT on 162nd Street

**STATUS OF PREMISES** 

**NEIGHBORS** 

AutoZone, Rite-Aid, TD Bank, Santander Bank, St. John's University, NYC Health + Hospitals / Queens

**COMMENTS** 

Ground Lease or Build To Suit Opportunity

• Multiple Redevelopment Scenarios Including A Freestanding Retail Building With Potential Drive Thru

• High Visibility Along Union Turnpike, With Over 25,000 Cars Per Day