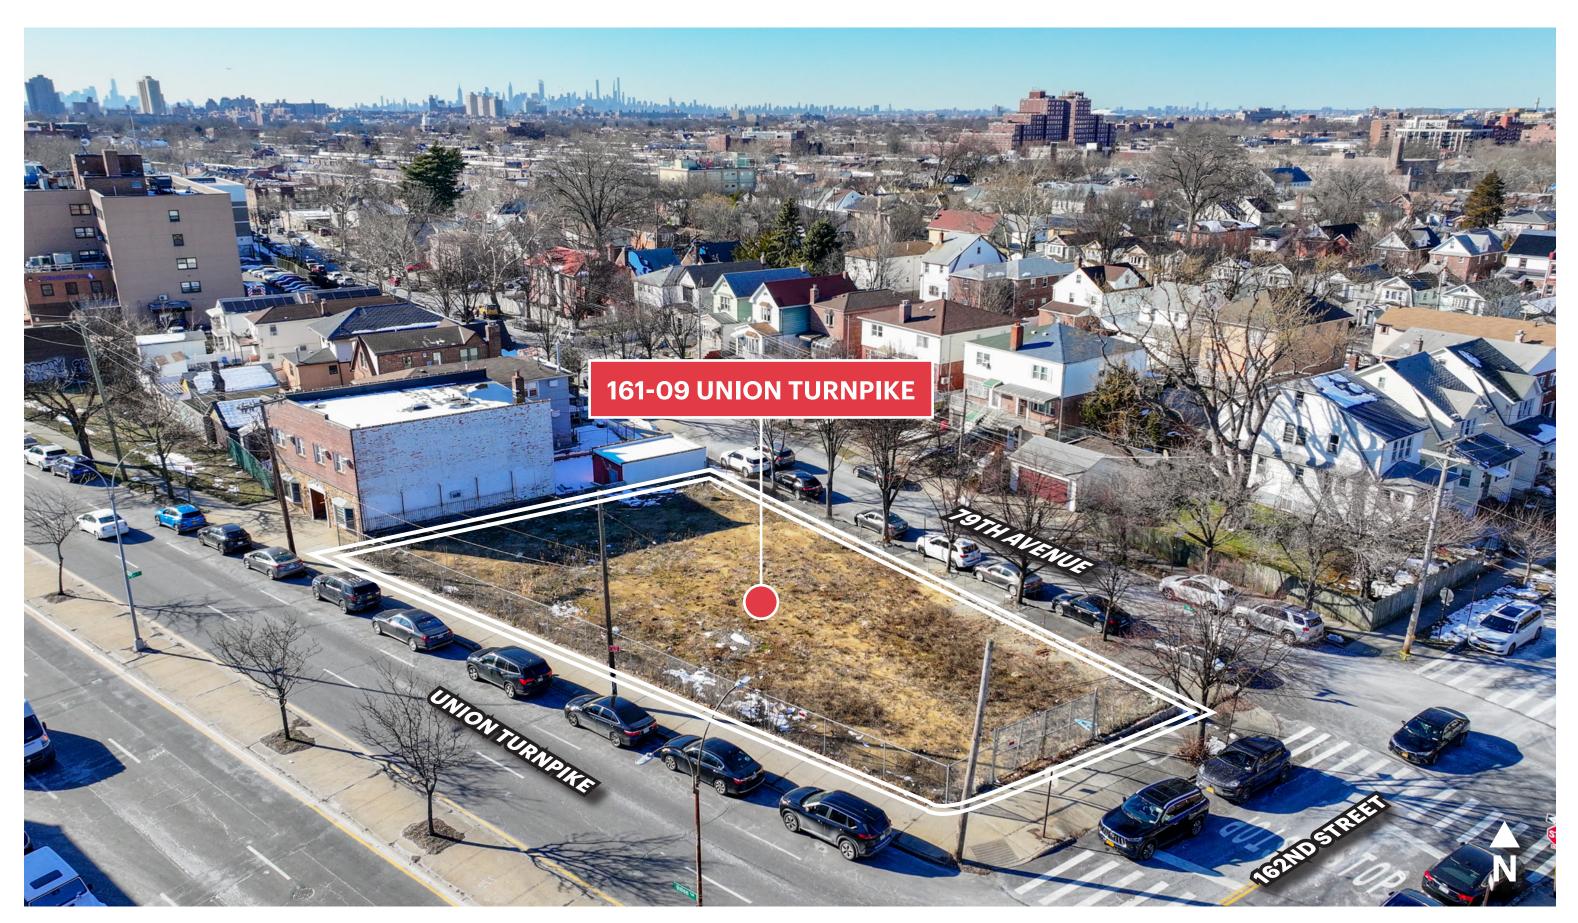

# **RETAIL REDEVELOPMENT OPPORTUNITY FRESH MEADOWS, NY 161-09 UNION TURNPIKE**

**ASKING RENT** Upon Request

FRONTAGE 150 FT on Union Turnpike / 45 FT on 162nd Street

**STATUS OF PREMISES** 

**NEIGHBORS** 

#### **SITE PLAN - PROPOSED DRIVE-THRU**