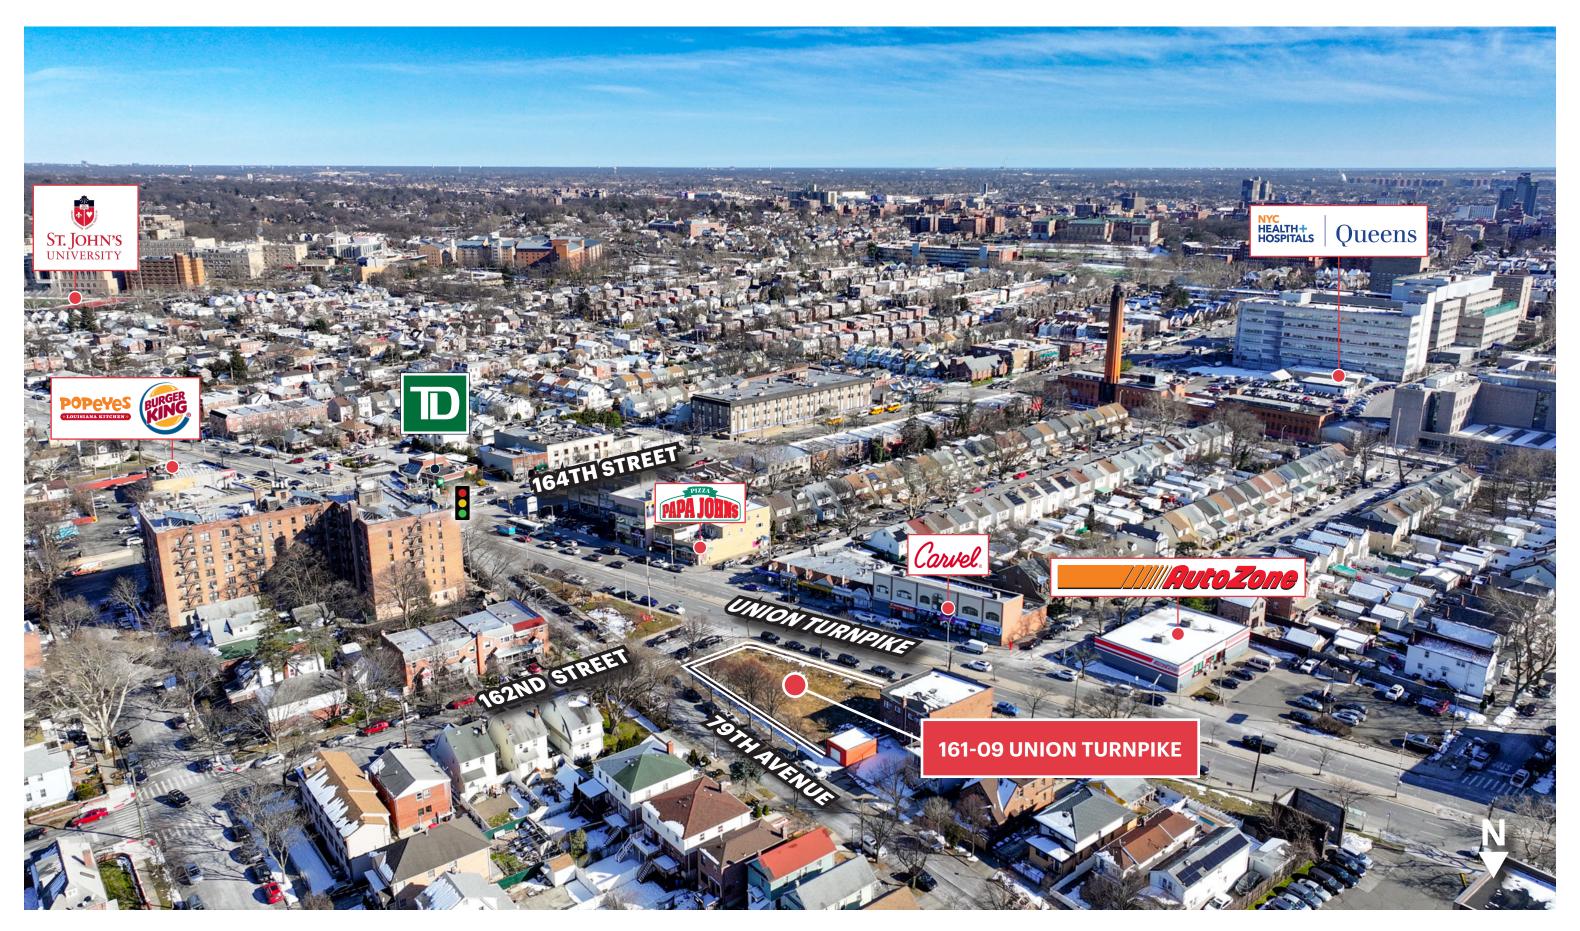

# **RETAIL REDEVELOPMENT OPPORTUNITY FRESH MEADOWS, NY 161-09 UNION TURNPIKE**

**ASKING RENT** Upon Request

FRONTAGE 150 FT on Union Turnpike / 45 FT on 162nd Street

**STATUS OF PREMISES** 

**NEIGHBORS** 

AutoZone, Rite-Aid, TD Bank, Santander Bank, St. John's University, NYC Health + Hospitals / Queens

**COMMENTS** 

Ground Lease or Build To Suit Opportunity

• Multiple Redevelopment Scenarios Including A Freestanding Retail Building With Potential Drive Thru

• High Visibility Along Union Turnpike, With Over 25,000 Cars Per Day

### **MARKET AERIAL**