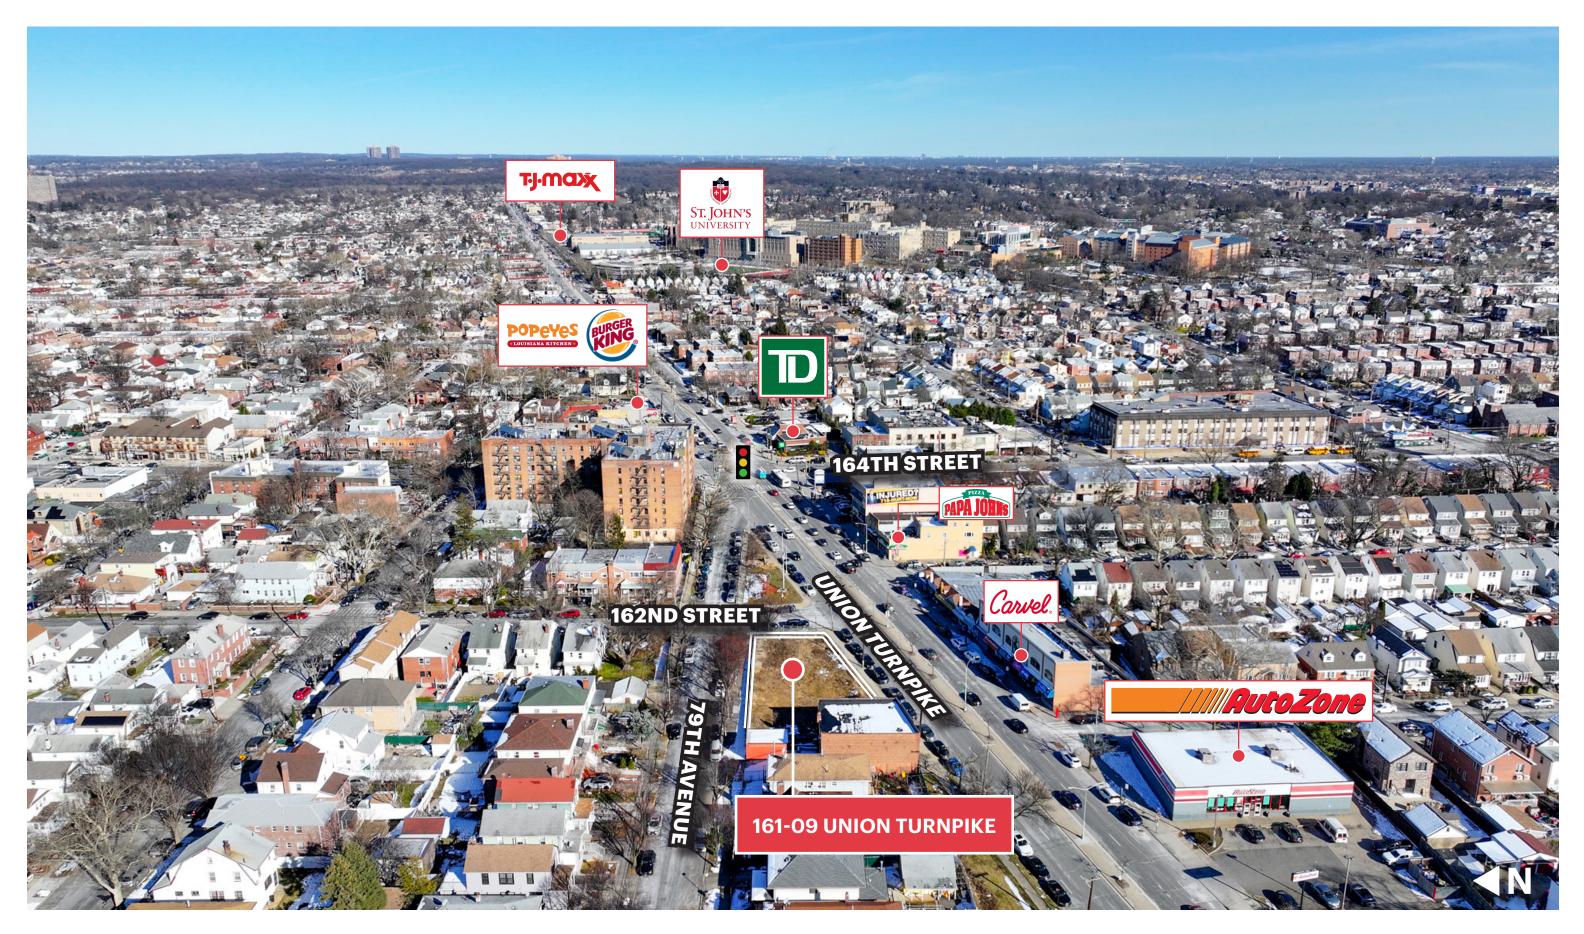

# **RETAIL REDEVELOPMENT OPPORTUNITY FRESH MEADOWS, NY 161-09 UNION TURNPIKE**

**ASKING RENT** Upon Request

FRONTAGE 150 FT on Union Turnpike / 45 FT on 162nd Street

**STATUS OF PREMISES** 

**NEIGHBORS** 

AutoZone, Rite-Aid, TD Bank, Santander Bank, St. John's University, NYC Health + Hospitals / Queens

**COMMENTS** 

Ground Lease or Build To Suit Opportunity

• Multiple Redevelopment Scenarios Including A Freestanding Retail Building With Potential Drive Thru

• High Visibility Along Union Turnpike, With Over 25,000 Cars Per Day

### **MARKET AERIAL**