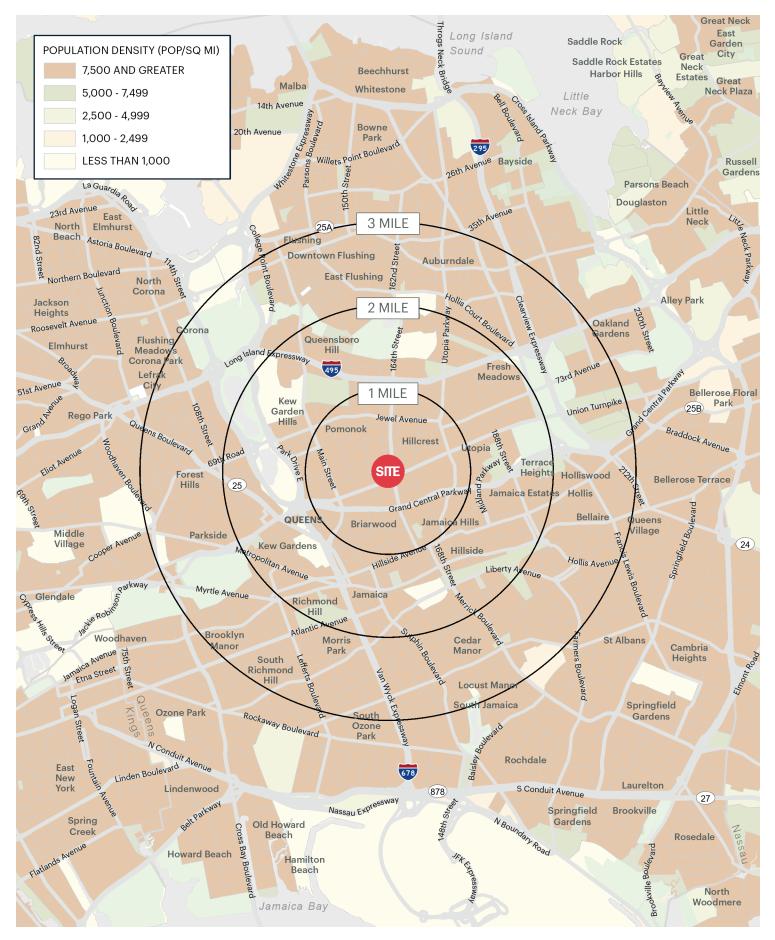

#### **AREA DEMOGRAPHICS**

**1 MILE RADIUS** 

POPULATION 91,714 HOUSEHOLDS 32,044 AVERAGE HOUSEHOLD INC \$100,807 MEDIAN HOUSEHOLD INCO \$72,492

**2 MILE RADIUS POPULATION** 312,695 **HOUSEHOLDS** 109,323 **AVERAGE HOUSEHOLD INCOM** \$104,649 **MEDIAN HOUSEHOLD INCOME** \$72,874

3 MILE RADIUS POPULATION 770,294 HOUSEHOLDS 270,573 AVERAGE HOUSEHOLD INCOM \$102,658 MEDIAN HOUSEHOLD INCOME \$71,535

|      | COLLEGE GRADUATES (BACHELOR'S +) |
|------|----------------------------------|
|      | 27,862 - 30.6%                   |
|      | TOTAL BUSINESSES                 |
|      | 1,635                            |
| COME | TOTAL EMPLOYEES                  |
|      | 25,740                           |
| OME  | DAYTIME POPULATION (W/ 16 YR +)  |
|      | 77,729                           |
|      |                                  |