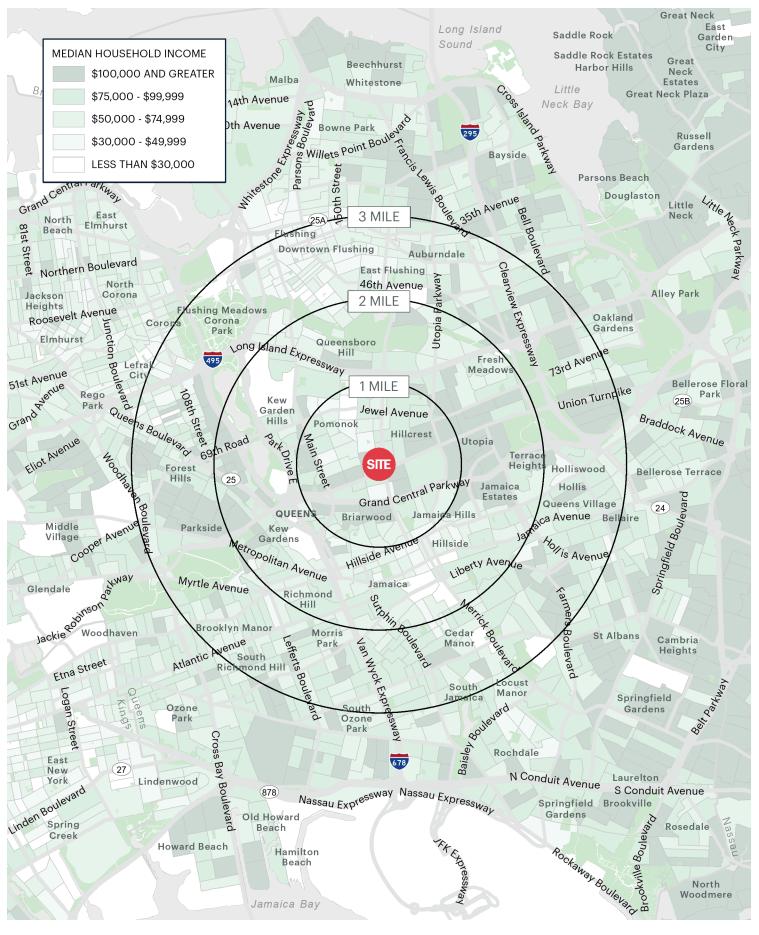

#### **AREA DEMOGRAPHICS**

**1 MILE RADIUS** 

POPULATION 91,714 HOUSEHOLDS 32,044 AVERAGE HOUSEHOLD INC \$100,807 MEDIAN HOUSEHOLD INCO \$72,492

**2 MILE RADIUS POPULATION** 312,695 **HOUSEHOLDS** 109,323 **AVERAGE HOUSEHOLD INCOM** \$104,649 **MEDIAN HOUSEHOLD INCOME** \$72,874

3 MILE RADIUS POPULATION 770,294 HOUSEHOLDS 270,573 AVERAGE HOUSEHOLD INCOM \$102,658 MEDIAN HOUSEHOLD INCOME \$71,535

|      | COLLEGE GRADUATES (BACHELOR'S +) |
|------|----------------------------------|
|      | 27,862 - 30.6%                   |
|      | TOTAL BUSINESSES                 |
|      | 1,635                            |
| COME | TOTAL EMPLOYEES                  |
|      | 25,740                           |
| OME  | DAYTIME POPULATION (W/ 16 YR +)  |
|      | 77,729                           |
|      |                                  |