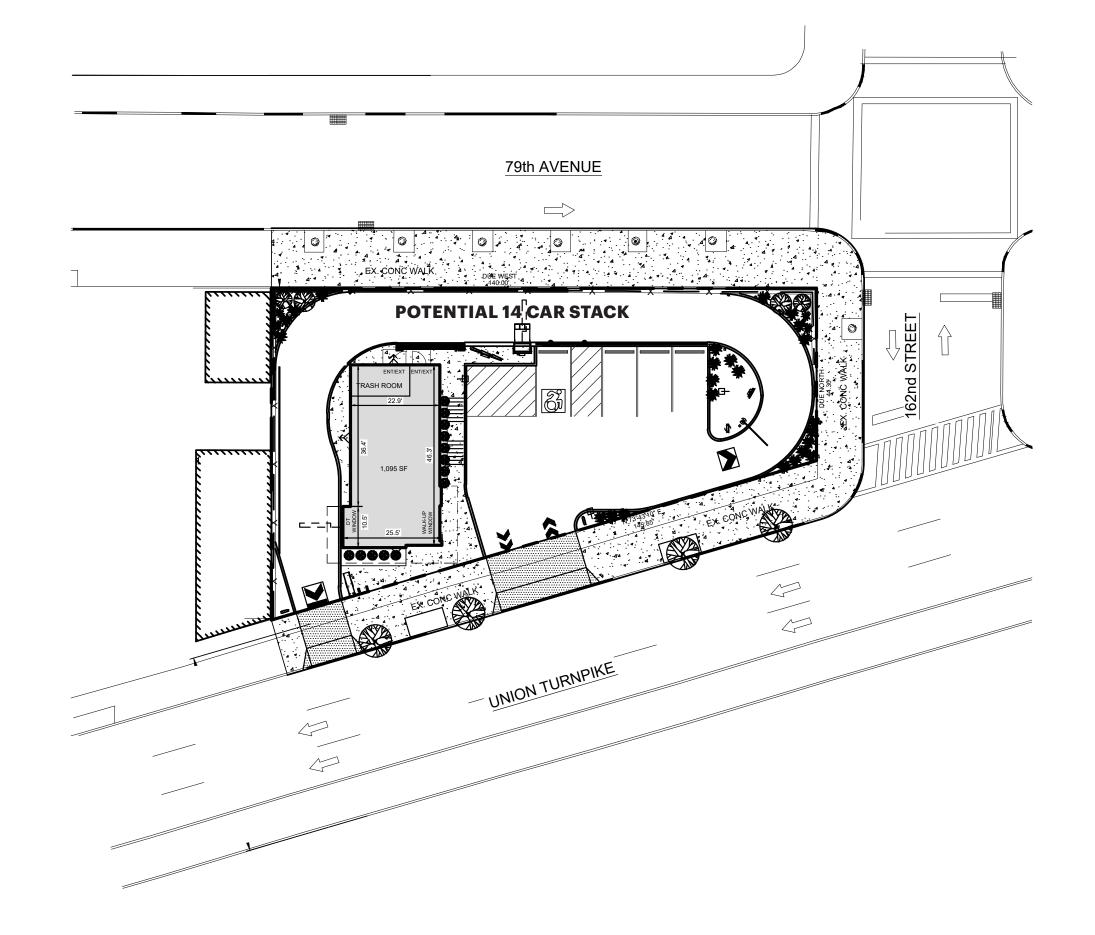

e no representations as to the accuracy of the information. References to square footage are approximate. Buyer must verify the information and bears all risk for any inaccuracies.

# **RETAIL REDEVELOPMENT OPPORTUNITY FRESH MEADOWS, NY 161-09 UNION TURNPIKE**

**ASKING RENT** Upon Request

FRONTAGE 150 FT on Union Turnpike / 45 FT on 162nd Street

**STATUS OF PREMISES** 

**NEIGHBORS** 

AutoZone, Rite-Aid, TD Bank, Santander Bank, St. John's University, NYC Health + Hospitals / Queens

**COMMENTS** 

Ground Lease or Build To Suit Opportunity

• Multiple Redevelopment Scenarios Including A Freestanding Retail Building With Potential Drive Thru

• High Visibility Along Union Turnpike, With Over 25,000 Cars Per Day

### **MARKET AERIAL**











#### **SITE PLAN - PROPOSED DRIVE-THRU**







#### **AREA DEMOGRAPHICS**



**1 MILE RADIUS** 

POPULATION 91,714 HOUSEHOLDS 32,044 AVERAGE HOUSEHOLD INC \$100,807 MEDIAN HOUSEHOLD INCO \$72,492

**2 MILE RADIUS POPULATION** 312,695 **HOUSEHOLDS** 109,323 **AVERAGE HOUSEHOLD INCOM** \$104,649 **MEDIAN HOUSEHOLD INCOME** \$72,874

3 MILE RADIUS POPULATION 770,294 HOUSEHOLDS 270,573 AVERAGE HOUSEHOLD INCOM \$102,658 MEDIAN HOUSEHOLD INCOME \$71,535

|      | COLLEGE GRADUATES (BACHELOR'S +) |
|------|----------------------------------|
|      | 27,862 - 30.6%                   |
|      | TOTAL BUSINESSES                 |
|      | 1,635                            |
| COME | TOTAL EMPLOYEES                  |
|      | 25,740                           |
| OME  | DAYTIME POPULATION (W/ 16 YR +)  |
|      | 77,729