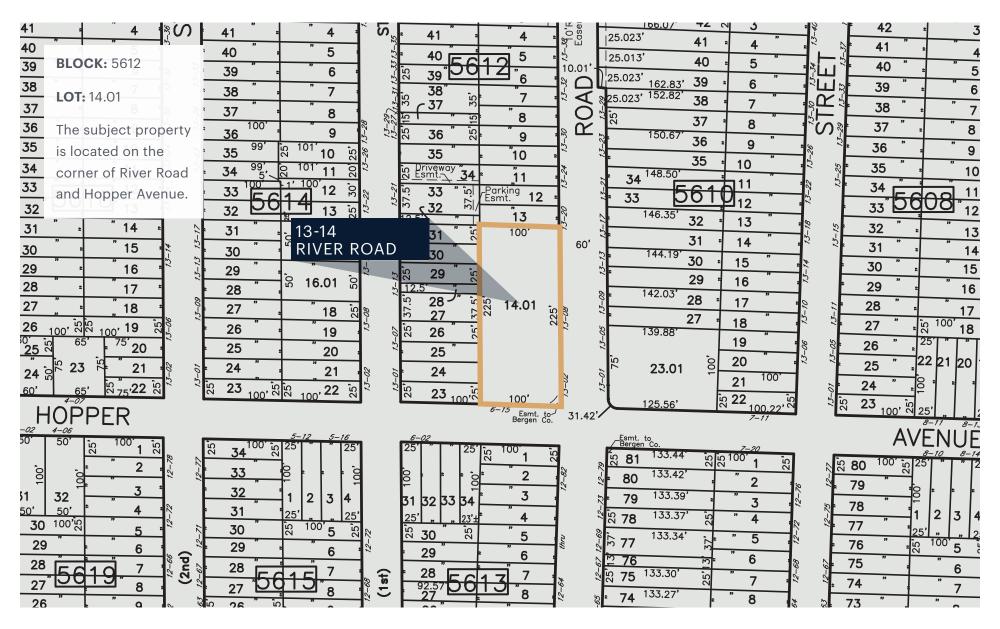

#### LOCATION AND TAX MAP

#### **VITAL DATA**

**PRICE** \$2,900,000

| PROPERTY SUMMARY     |                                         |  |
|----------------------|-----------------------------------------|--|
| THE OFFERING         |                                         |  |
| Property Address     | 13-14 River Road<br>Fair Lawn, NJ 07410 |  |
| Block                | 5612                                    |  |
| Lot                  | 14.01                                   |  |
| BUILDING INFORMATION |                                         |  |
| Stories              | 1 Story + full basement                 |  |
| Gross Square Footage | 4,216 (approx.)                         |  |
| Total Units          | 1                                       |  |
| Zoning               | В4                                      |  |
| Land Acres           | 0.52                                    |  |
| Land Size            | 22,651 SF                               |  |
| Taxes                | \$69,672                                |  |