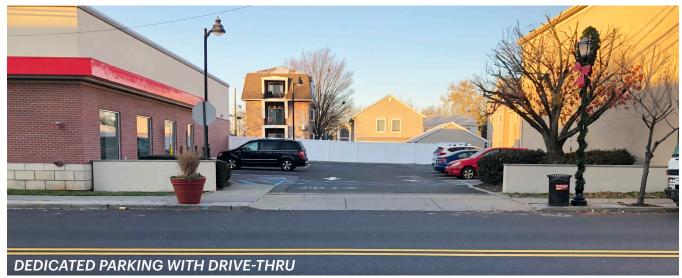

13-14 River Road is a highly visible corner property located on River Road. This property has been well maintained and kept in immaculate condition. The building has a double drive-thru, 25 parking spaces, and two forms or ingress and egress. Additionally, the roof was built with reinforced steel to allow future development opportunity. The property is within close proximity to Route 208.