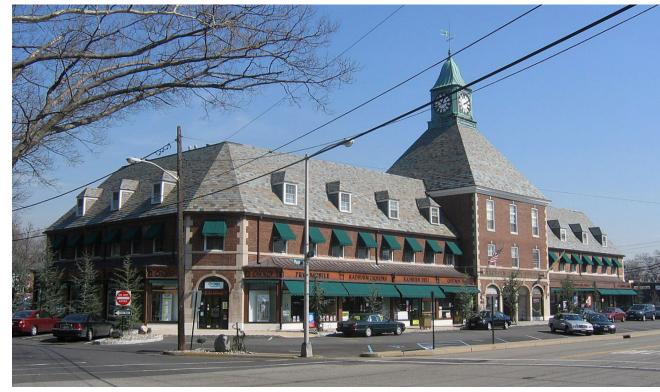

#### EXECUTIVE SUMMARY

RIPCO REAL ESTATE has been retained on an exclusive basis to arrange for the sale of 13-14 RIVER ROAD—
a freestanding former Bank of America building with drive-thru in Fair Lawn, NJ.

13-14 River Road is a highly visible corner property located on River Road. This property has been well maintained and kept in immaculate condition. The building has a double drive-thru, 25 parking spaces, and two forms or ingress and egress. Additionally, the roof was built with reinforced steel to allow future development opportunity. The property is within close proximity to Route 208.

Neighbors include Chase Bank, Columbia Bank, Dunkin', 7-Eleven, Fair Lawn Diner, and USPS.