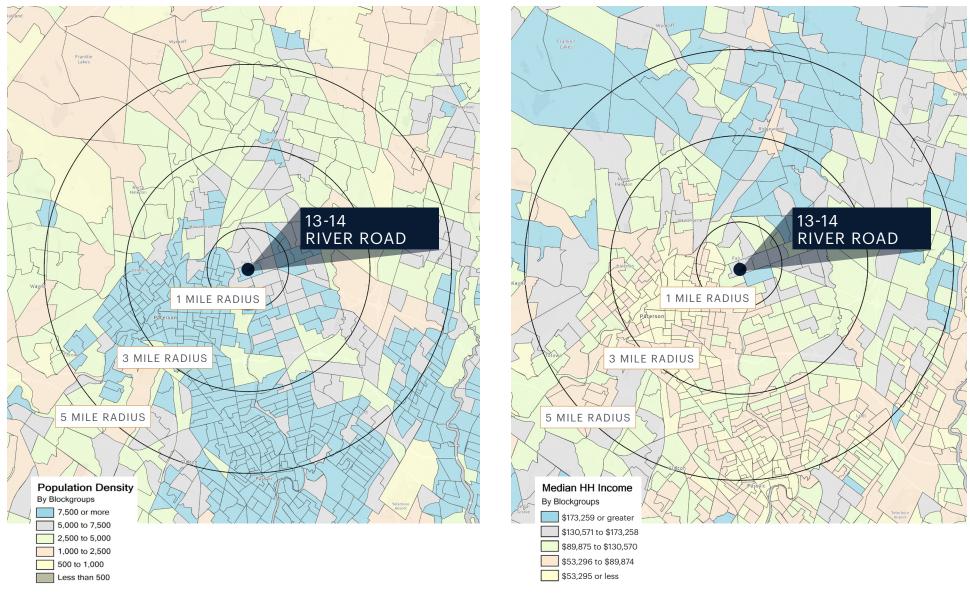

# AREA DEMOGRAPHICS

|                                | 1 MILE         | 3 MILES         | 5 MILES          |
|--------------------------------|----------------|-----------------|------------------|
| POPULATION                     | 29,840         | 254,510         | 563,497          |
| NUMBER OF<br>HOUSEHOLDS        | 10,504         | 85,560          | 190,684          |
| AVERAGE<br>HOUSEHOLD<br>INCOME | \$122,713      | \$114,227       | \$126,296        |
| MEDIAN<br>HOUSEHOLD<br>INCOME  | \$85,473       | \$73,349        | \$81,914         |
| COLLEGE<br>GRADUATES           | 8,076<br>38.9% | 55,770<br>32.7% | 138,253<br>36.1% |
| TOTAL<br>BUSINESSES            | 975            | 8,113           | 19,084           |
| TOTAL<br>EMPLOYEES             | 10,915         | 103,764         | 228,067          |
| DAYTIME<br>POPULATION          | 25,672         | 239,330         | 525,178          |

### AREA DEMOGRAPHICS