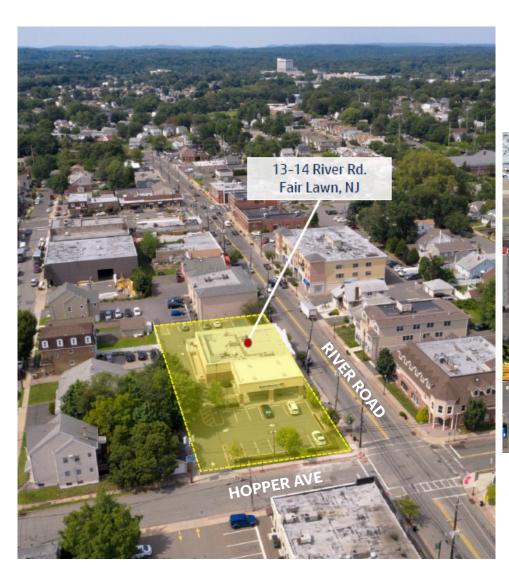

| 13-14 River Road<br>Fair Lawn, NJ 07410 |  |
| Block                | 5612                                    |  |
| Lot                  | 14.01                                   |  |
| BUILDING INFORMATION |                                         |  |
| Stories              | 1 Story + full basement                 |  |
| Gross Square Footage | 4,216 (approx.)                         |  |
| Total Units          | 1                                       |  |
| Zoning               | В4                                      |  |
| Land Acres           | 0.52                                    |  |
| Land Size            | 22,651 SF                               |  |
| Taxes                | \$69,672                                |  |

# EXECUTIVE SUMMARY









# EXECUTIVE SUMMARY





# SURROUNDING RETAIL MAP



# MARKET AERIAL



#### LOCATION AND TAX MAP



### 13-14 RIVER ROAD PROPERTY INFORMATION

#### MARKET OVERVIEW

**FAIR LAWN** is a borough in Bergen County, that sits 12 miles outside of New York City. It is surrounded by neighboring towns Hawthorne, Paterson, Glen Rock, Ridgewood, Saddle Brook, and Paramus.

Fair Lawn was voted #14 in best places to live in Bergen County. It is a family oriented neighborhood with highly rated public schools. It is easily accessible to its surrounding neighborhoods, making it conventient for shopping, and traveling. It is just 3 miles from Garden State Plaza, has a new promenade center with a Starbucks, Bite Food & Coffee Co., Jersey Mike's, Habit Burger, QDoba, etc. It is a 40 minute train ride into NYC from Radburn & Broa