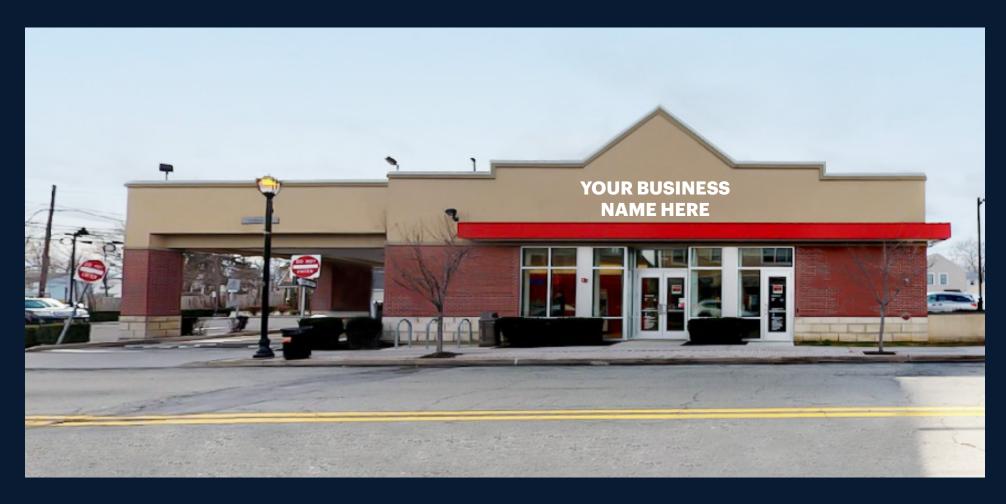

#### EXECUTIVE SUMMARY

RIPCO REAL ESTATE has been retained on an exclusive basis to arrange for the sale of 13-14 RIVER ROAD—
a freestanding former Bank of America building with drive-thru in Fair Lawn, NJ.

13-14 River Road is a highly visible corner property located on River Road. This property has been well maintained and kept in immaculate condition. The building has a double drive-thru, 25 parking spaces, and two forms or ingress and egress. Additionally, the roof was built with reinforced steel to allow future development opportunity. The property is within close proximity to Route 208.