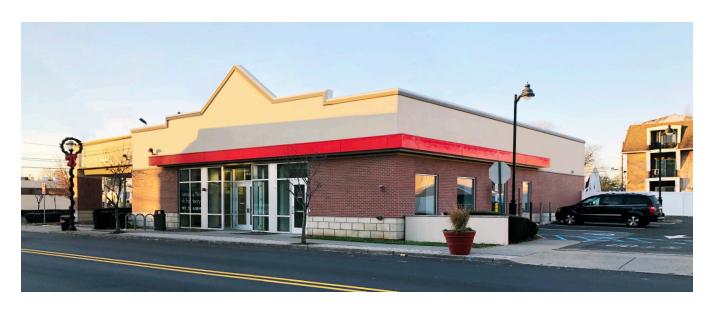

13-14 River Road is a highly visible corner property located on River Road. This property has been well maintained and kept in immaculate condition. The building has a double drive-thru, 25 parking spaces, and two forms or ingress and egress. Additionally, the roof was built with reinforced steel to allow future development opportunity. The property is within close proximity to Route 208.