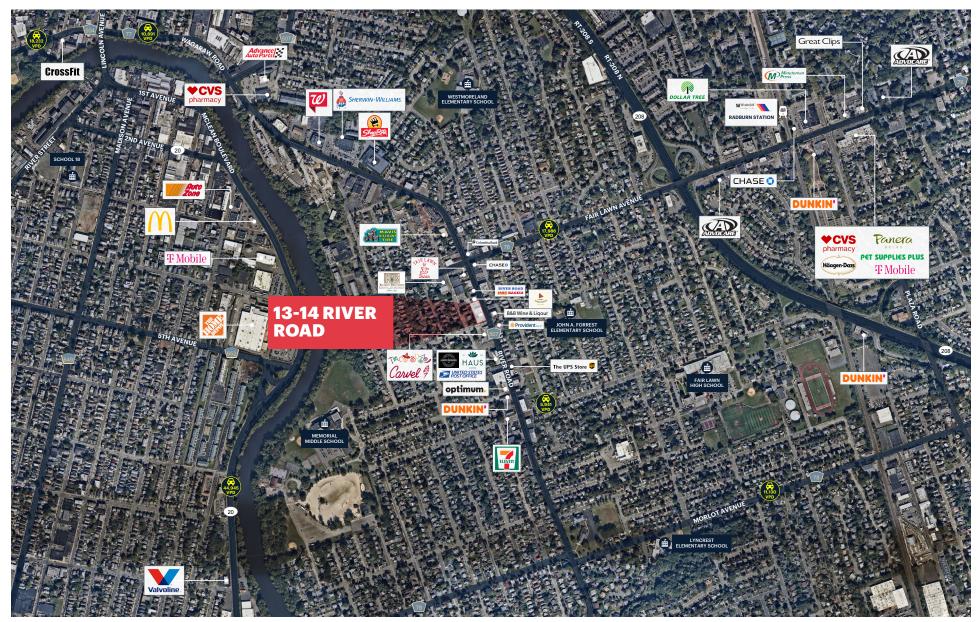

# SURROUNDING RETAIL MAP

# MARKET AERIAL

Neighbors include Chase Bank, Columbia Bank, Dunkin', 7-Eleven, Fair Lawn Diner, and USPS.