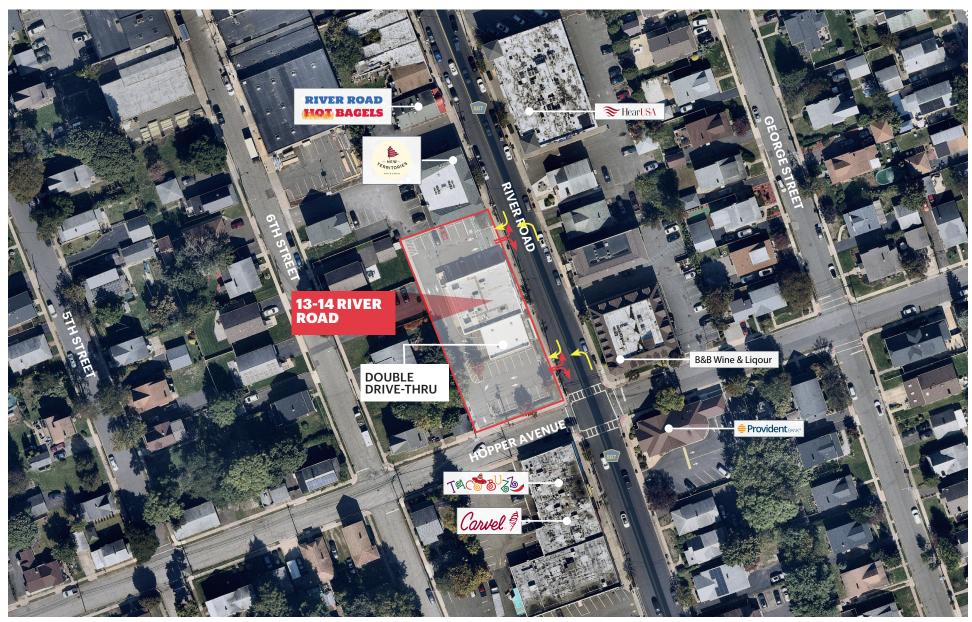

Neighbors include Chase Bank, Columbia Bank, Dunkin', 7-Eleven, Fair Lawn Diner, and USPS.

# SURROUNDING RETAIL MAP