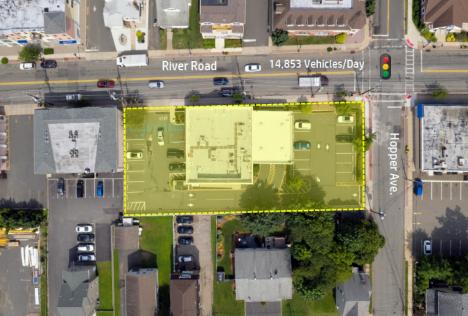

13-14 River Road is a highly visible corner property located on River Road. This property has been well maintained and kept in immaculate condition. The building has a double drive-thru, 25 parking spaces, and two forms or ingress and egress. Additionally, the roof was built with reinforced steel to allow future development opportunity. The property is within close proximity to Route 208.

# MARKET AERIAL