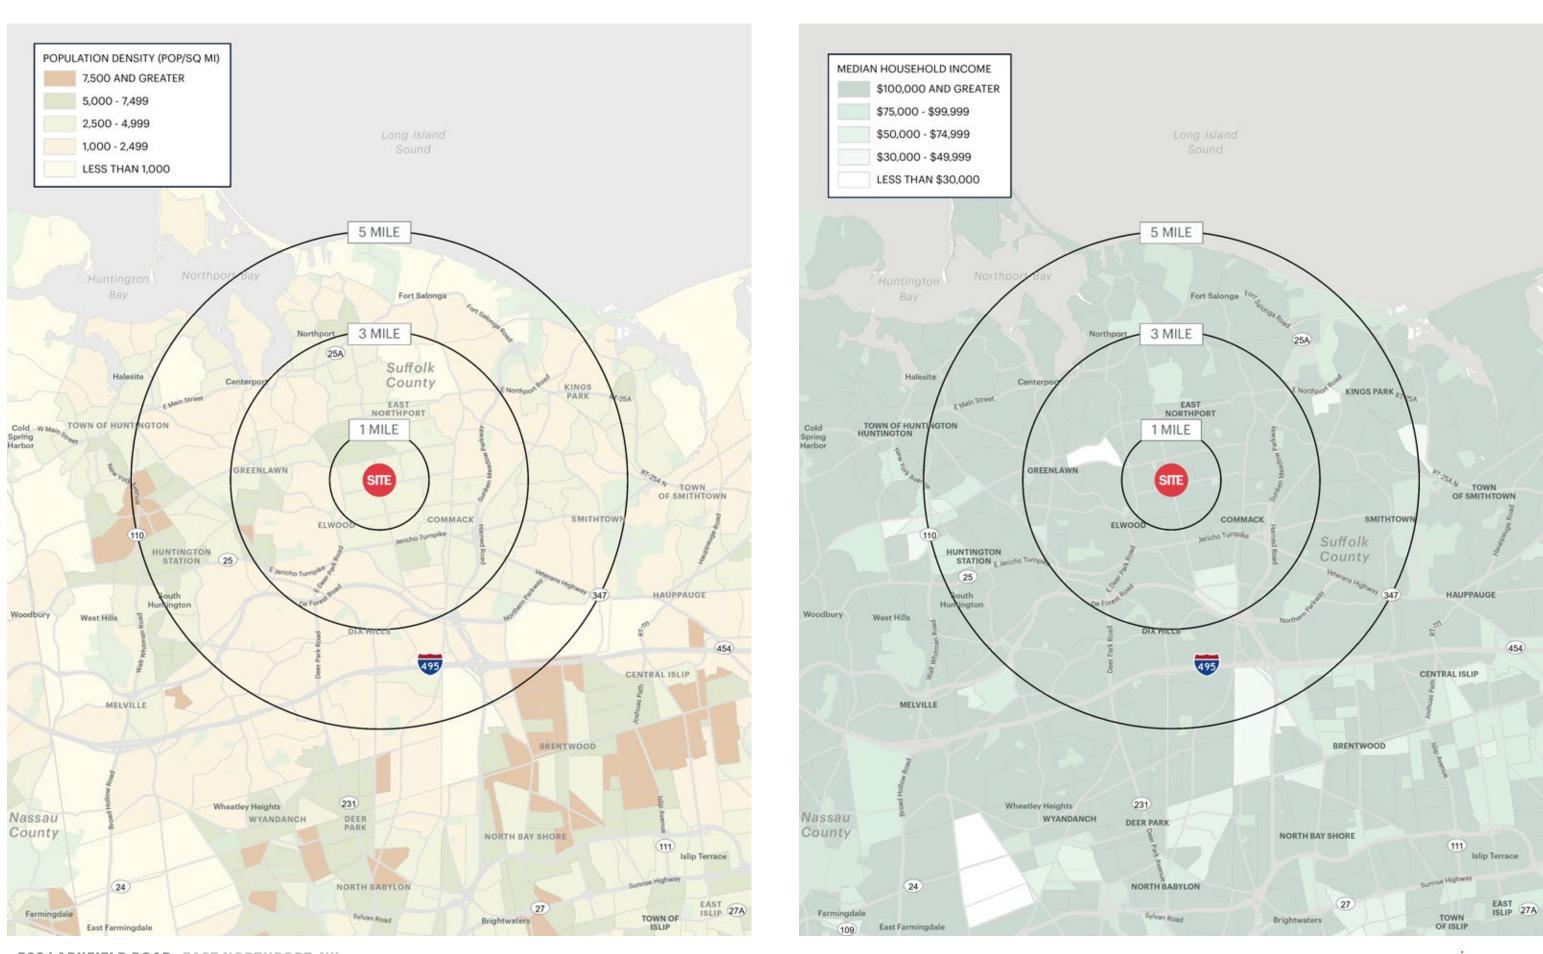

### **AREA DEMOGRAPHICS**

### **1 MILE RADIUS**

**POPULATION** 

11,447

**HOUSEHOLDS** 

4,016

**AVERAGE HOUSEHOLD INCOME** 

\$190,533

**MEDIAN HOUSEHOLD INCOME** 

\$153,009

**COLLEGE GRADUATES (BACHELOR'S+)** 

4,489 - 36.8%

**TOTAL BUSINESSES** 

346

**TOTAL EMPLOYEES** 

2,829

**DAYTIME POPULATION (W/16 YR+)** 

#### **3 MILE RADIUS**

**POPULATION** 

79,073

**HOUSEHOLDS** 

27,049

**AVERAGE HOUSEHOLD INCOME** 

\$194,100

**MEDIAN HOUSEHOLD INCOME** 

\$151,968

**COLLEGE GRADUATES (BACHELOR'S+)** 

30,823 - 37.5%

**TOTAL BUSINESSES** 

3,026

**TOTAL EMPLOYEES** 

28,159

**DAYTIME POPULATION (W/16 YR+)** 

### **5 MILE RADIUS**

**POPULATION** 

181,939

**HOUSEHOLDS** 

61,931

**AVERAGE HOUSEHOLD INCOME** 

\$199,074

**MEDIAN HOUSEHOLD INCOME** 

\$151,327

**COLLEGE GRADUATES (BACHELOR'S+)** 

72,076 - 37.8%

**TOTAL BUSINESSES** 

7.458

**TOTAL EMPLOYEES** 

76,707

**DAYTIME POPULATION (W/16 YR+)** 