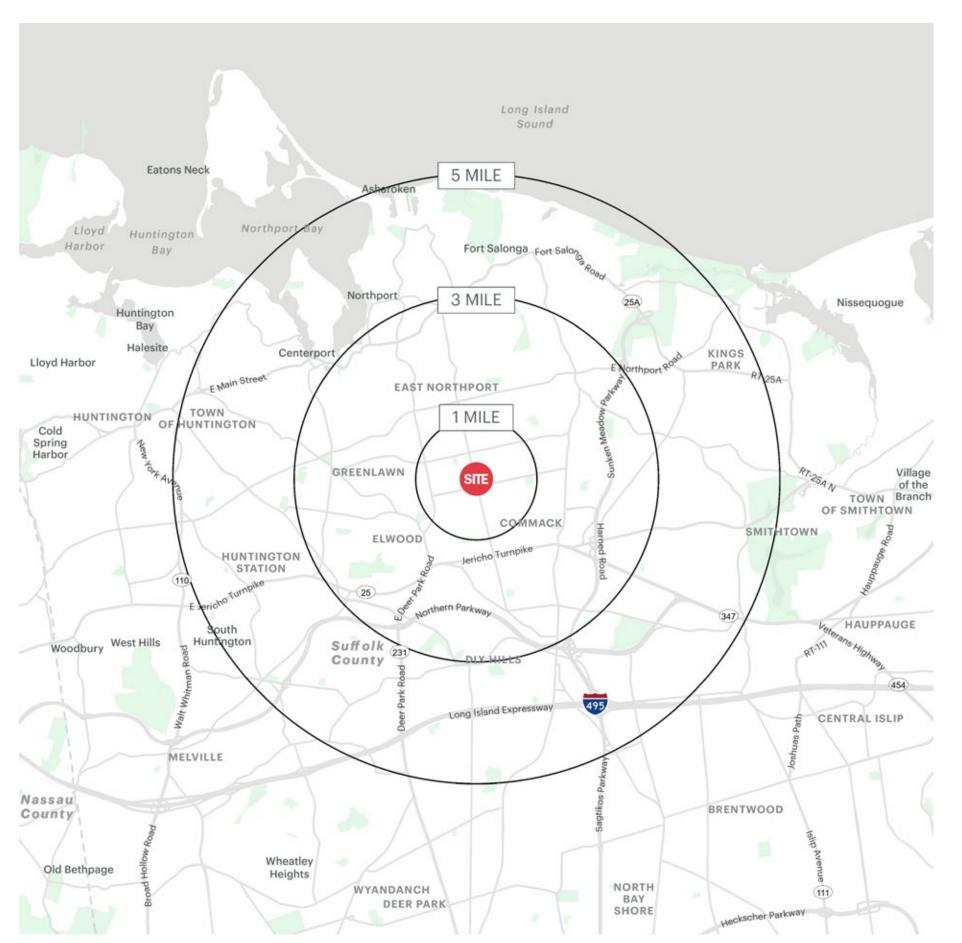

### **AREA DEMOGRAPHICS**

### **1 MILE RADIUS**

**POPULATION** 

11,447

**HOUSEHOLDS** 

4,016

**AVERAGE HOUSEHOLD INCOME** 

\$190,533

**MEDIAN HOUSEHOLD INCOME** 

#### **3 MILE RADIUS**

**POPULATION** 

79,073

**HOUSEHOLDS** 

27,049

**AVERAGE HOUSEHOLD INCOME** 

\$194,100

**MEDIAN HOUSEHOLD INCOME** 

### **5 MILE RADIUS**

**POPULATION** 

181,939

**HOUSEHOLDS** 

61,931

**AVERAGE HOUSEHOLD INCOME** 

\$199,074

**MEDIAN HOUSEHOLD INCOME** 