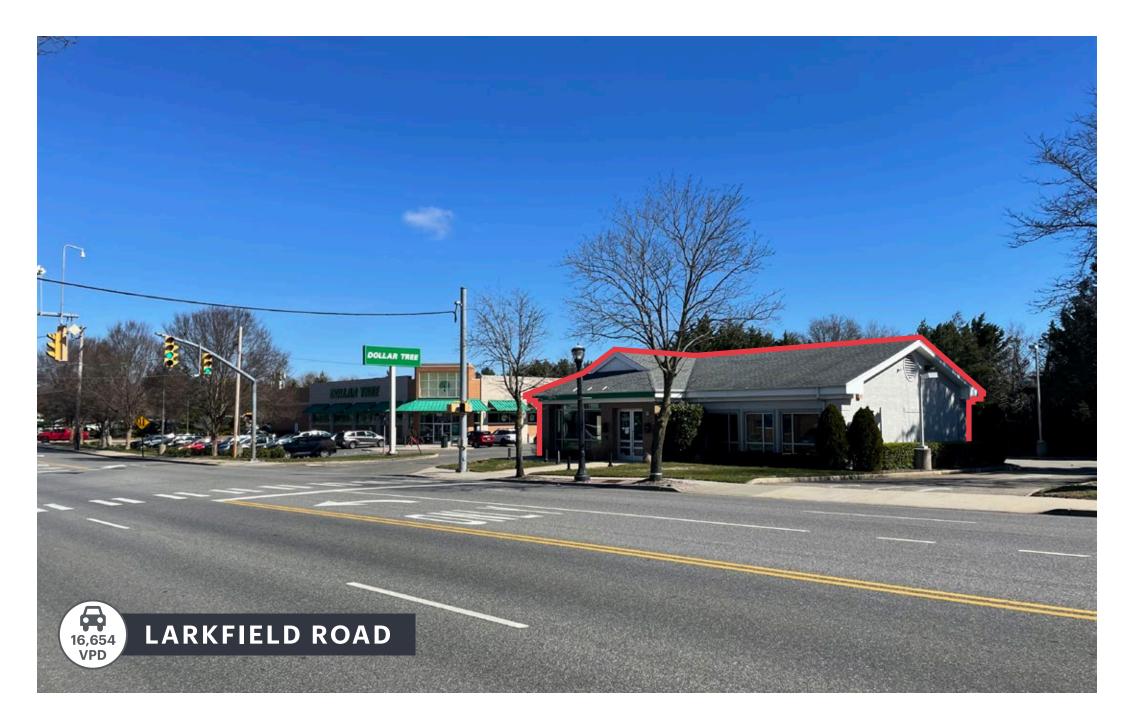

# **EAST NORTHPORT, NY**

### **563 LARKFIELD ROAD**

#### SIZE

± 2,500 SF w/ drive thrus on 0.64 acres

#### **FRONTAGE**

± 100'

#### **STATUS OF PREMISES**

Formerly Citizen's Bank

#### **COMMENTS**

- Former Bank Building with drive thrus on 0.64 acres
- Traffic light access and cross easement to the northern parcel, currently occupied by Dollar Tree
- Over 16,000 VPD
- Nestled in the heart of the Larkfield Road corridor in East Northport
- 80,000 people w/ an Average HHI of \$194,100 in 3 miles