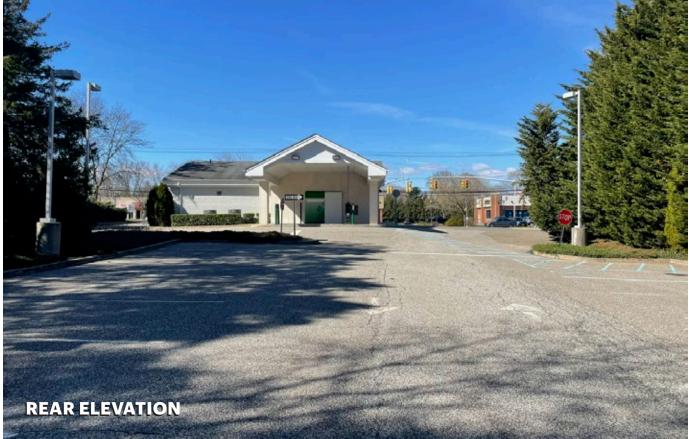

# **EXTERIOR PHOTOS**

#### **STATUS OF PREMISES**

Formerly Citizen's Bank

#### SIZE

± 2,500 SF w/ drive thrus on 0.64 acres