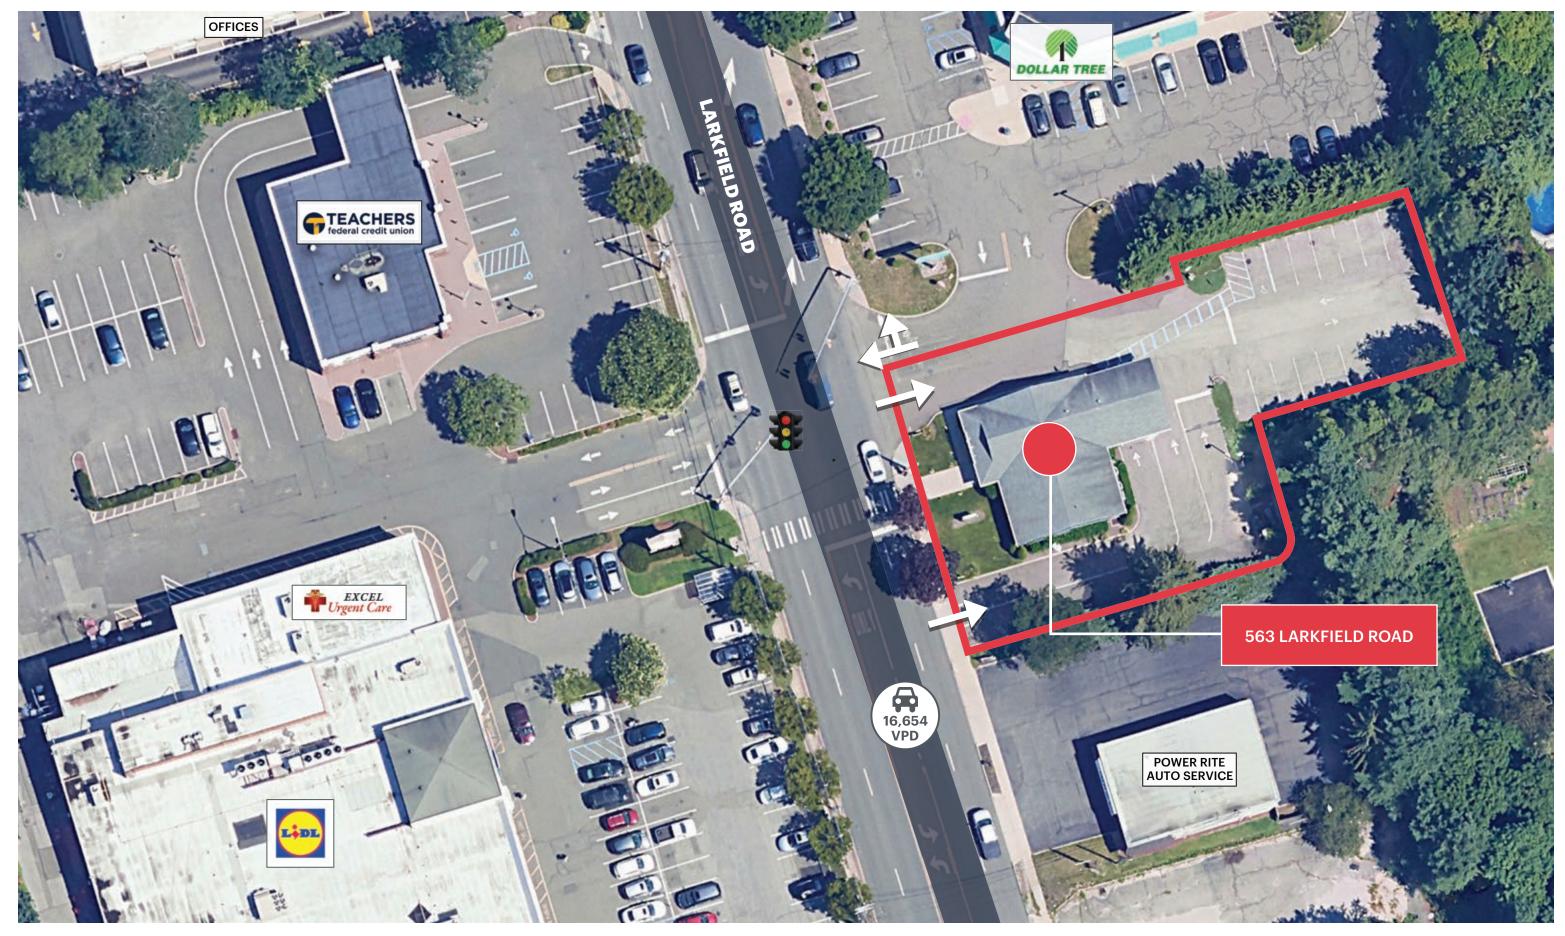

# **AERIAL**

### **563 LARKFIELD ROAD**

#### **FRONTAGE**

± 100'

#### **COMMENTS**

- Former Bank Building with drive thrus on 0.64 acres
- Traffic light access and cross easement to the northern parcel, currently occupied by Dollar Tree
- Over 16,000 VPD
- Nestled in the heart of the Larkfield Road corridor in East Northport
- 80,000 people w/ an Average HHI of \$194,100 in 3 miles