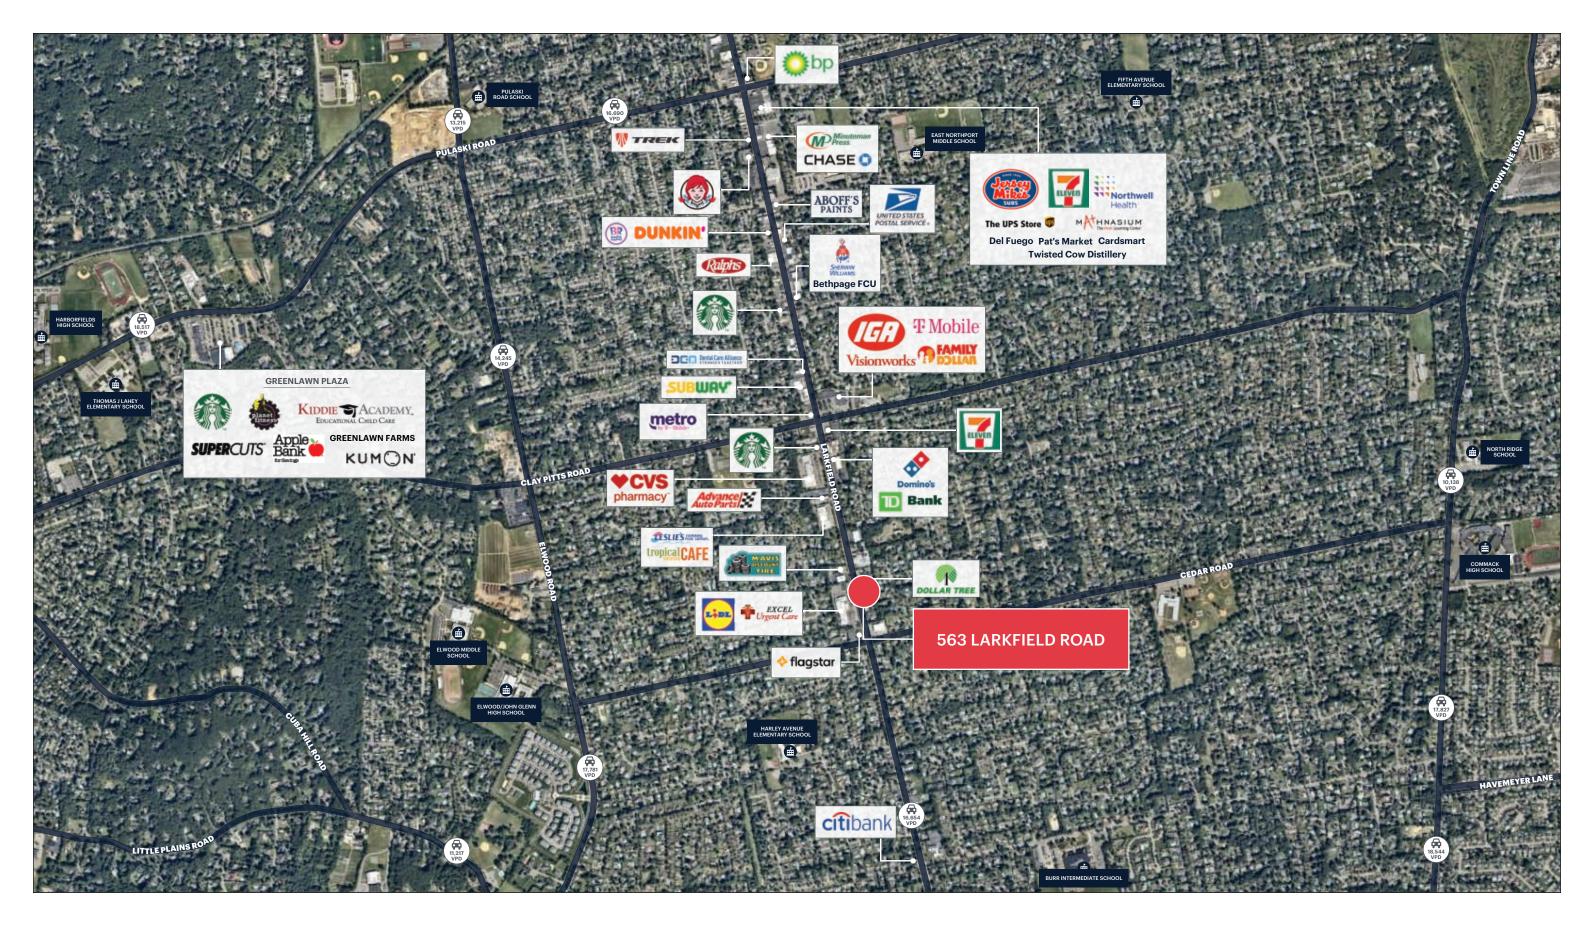

# **MARKET AERIAL**

#### **NEIGHBORS**

Dollar Tree, Tutor Time, LIDL, Excel Urgent Care, Flagstar Bank, Teachers FCU, Bethpage FCU, Chase, TD Bank, Citibank, Trek Bicycles, Starbucks, Dunkin', Baskin Robbins, Wendy's, CVS, Tropical Smoothie Cafe, IGA, Visionworks, Dollar Tree, Family Dollar, Tutor Time, USPS, Minuteman Press, Cedarhurst Paper Co., Jersey Mike's, Brownstones, Sherwin Williams, Advanced Auto Parts, Northwell Health, Cardsmart, Mathnasium, UPS Store, Twisted Cow Distillery, Changing Times and many others...

### **563 LARKFIELD ROAD**