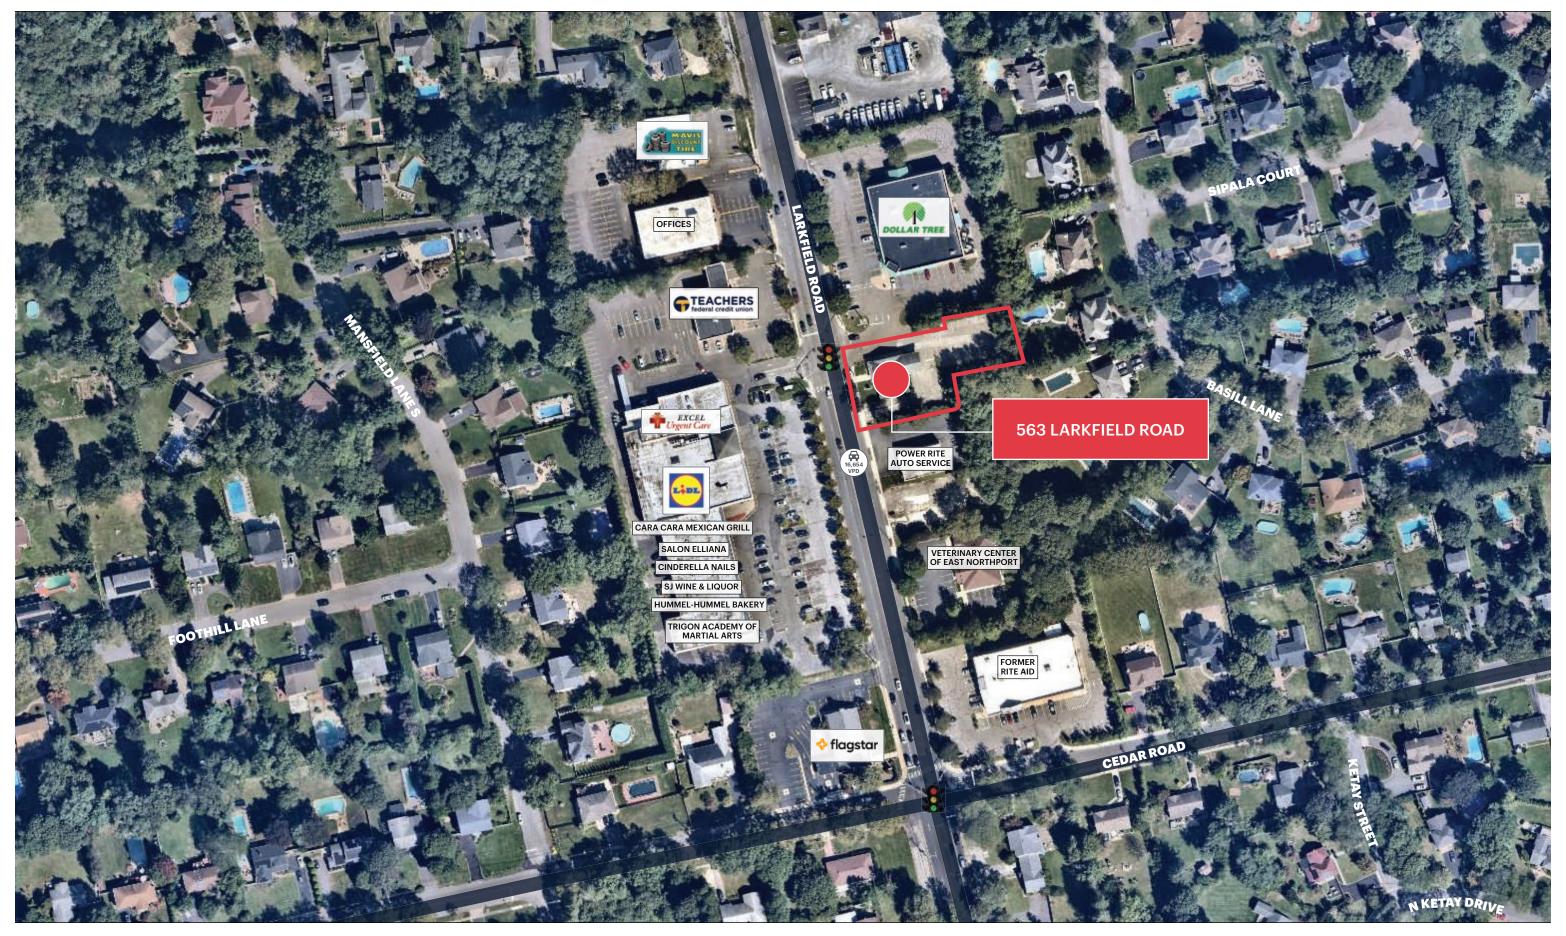

# **AERIAL**

### **563 LARKFIELD ROAD**

#### **COMMENTS**

- Former Bank Building with drive thrus on 0.64 acres
- Traffic light access and cross easement to the northern parcel, currently occupied by Dollar Tree
- Over 16,000 VPD
- Nestled in the heart of the Larkfield Road corridor in East Northport
- 80,000 people w/ an Average HHI of \$194,100 in 3 miles