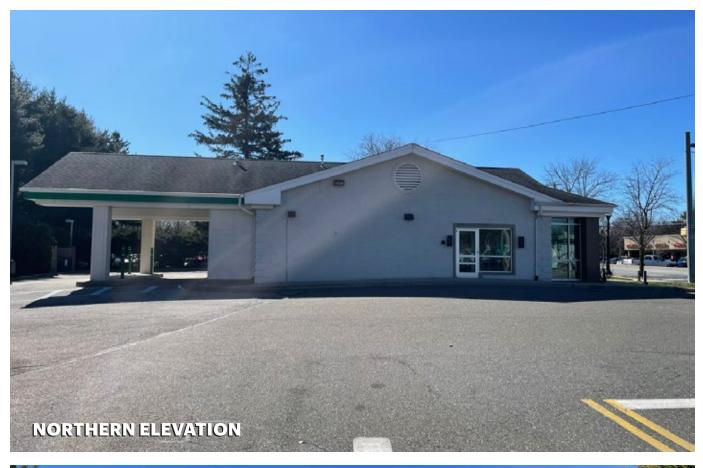

Urgent Care, Flagstar Bank, Teachers FCU, Bethpage FCU, Chase, TD Bank, Citibank, Trek Bicycles, Starbucks, Dunkin', Baskin Robbins, Wendy's, CVS, Tropical Smoothie Cafe, IGA, Visionworks, Dollar Tree, Family Dollar, Tutor Time, USPS, Minuteman Press, Cedarhurst Paper Co., Jersey Mike's, Brownstones, Sherwin Williams, Advanced Auto Parts, Northwell Health, Cardsmart, Mathnasium, UPS Store, Twisted Cow Distillery, Changing Times and many others...

#### **COMMENTS**

- Former Bank Building with drive thrus on 0.64 acres
- Traffic light access and cross easement to the northern parcel, currently occupied by Dollar Tree
- Over 16,000 VPD
- Nestled in the heart of the Larkfield Road corridor in East Northport
- 80,000 people w/ an Average HHI of \$194,100 in 3 miles

# **EXTERIOR PHOTOS**









# **MARKET AERIAL**



# **AERIAL**



# **AERIAL**



# **NEIGHBORS ACROSS THE STREET - EAST NORTHPORT PLAZA AND TEACHER'S FCU**







### **AREA DEMOGRAPHICS**



### **1 MILE RADIUS**

**POPULATION** 

11,447

**HOUSEHOLDS** 

4,016

**AVERAGE HOUSEHOLD INCOME** 

\$190,533

**MEDIAN HOUSEHOLD INCOME** 

\$153,009

**COLLEGE GRADUATES (BACHELOR'S+)** 

4,489 - 36.8%

**TOTAL BUSINESSES** 

346

**TOTAL EMPLOYEES** 

2,829

**DAYTIME POPULATION (W/16 YR+)** 

8,392

#### **3 MILE RADIUS**

**POPULATION** 

79,073

**HOUSEHOLDS** 

27,049

**AVERAGE HOUSEHOLD INCOME** 

\$194,100

**MEDIAN HOUSEHOLD INCOME** 

\$151,968

**COLLEGE GRADUATES (BACHELOR'S+)** 

30,823 - 37.5%

**TOTAL BUSINESSES** 

3,026

**TOTAL EMPLOYEES** 

28,159

**DAYTIME POPULATION (W/16 YR+)** 

65,821

### *