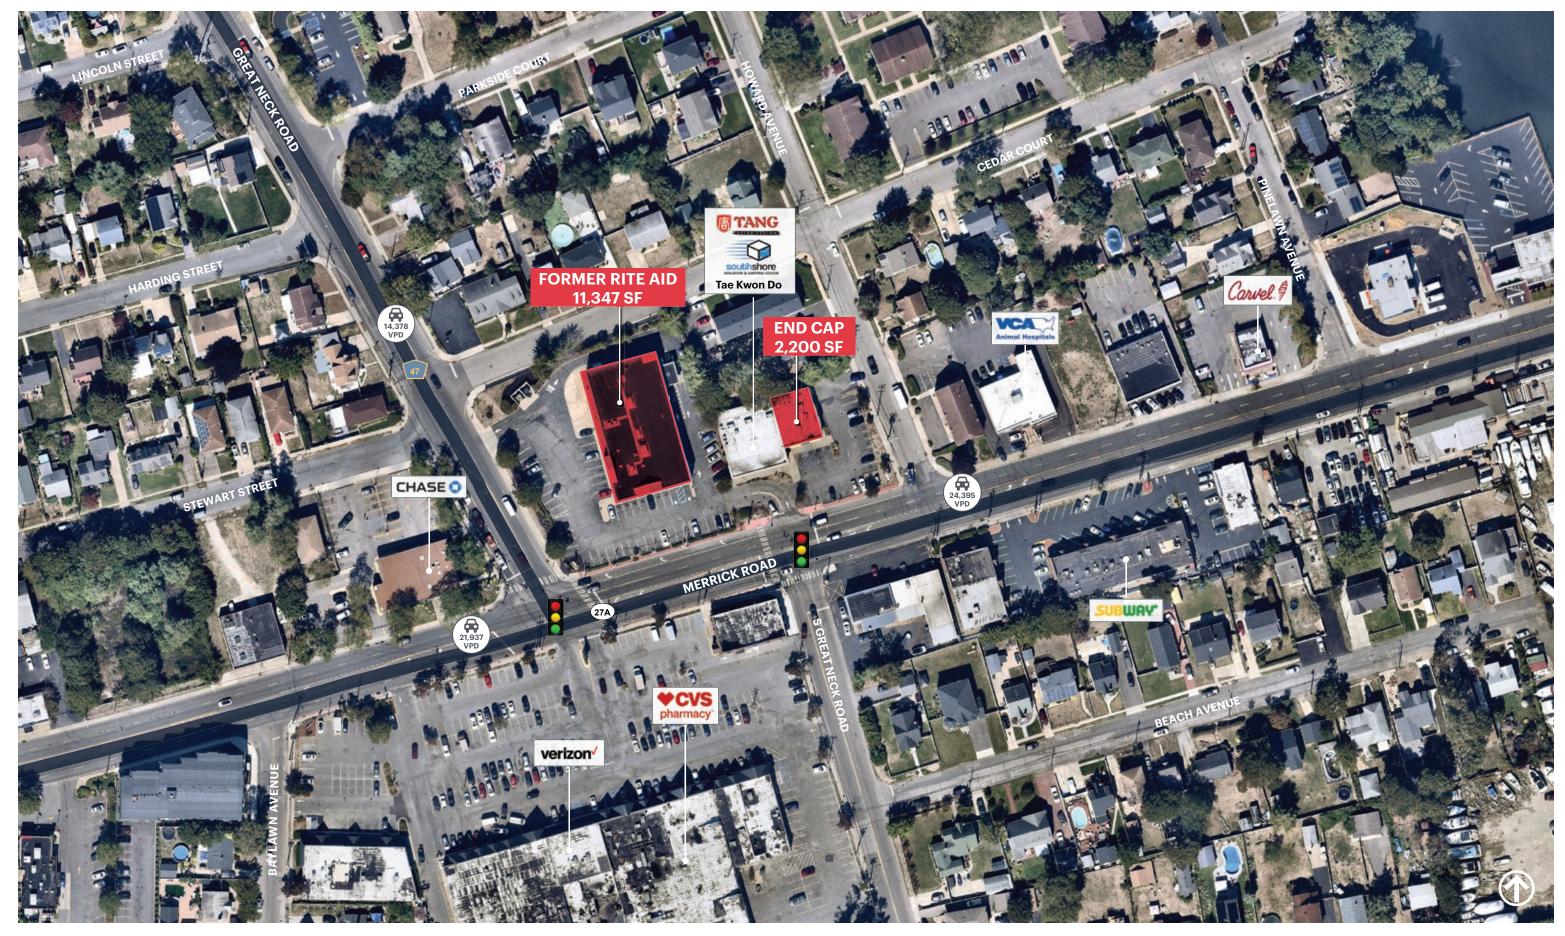

### 901-925 MONTAUK HIGHWAY

#### SIZE

Former Rite Aid: 11,347 SF | ±80 FT Frontage End Cap: 2,200 SF

#### **CO-TENANTS**

Tang Asian Fusion, Tae Kwon Do, South Shore Mailroom

#### **NEIGHBORS**

CVS, Verizon, Chase Bank, Vision World, Carvel, Wendy's

#### **COMMENTS**

Vented Former Restaurant Space Available

Prime end cap

Ample parking

24,395 vehicles pass this site per day