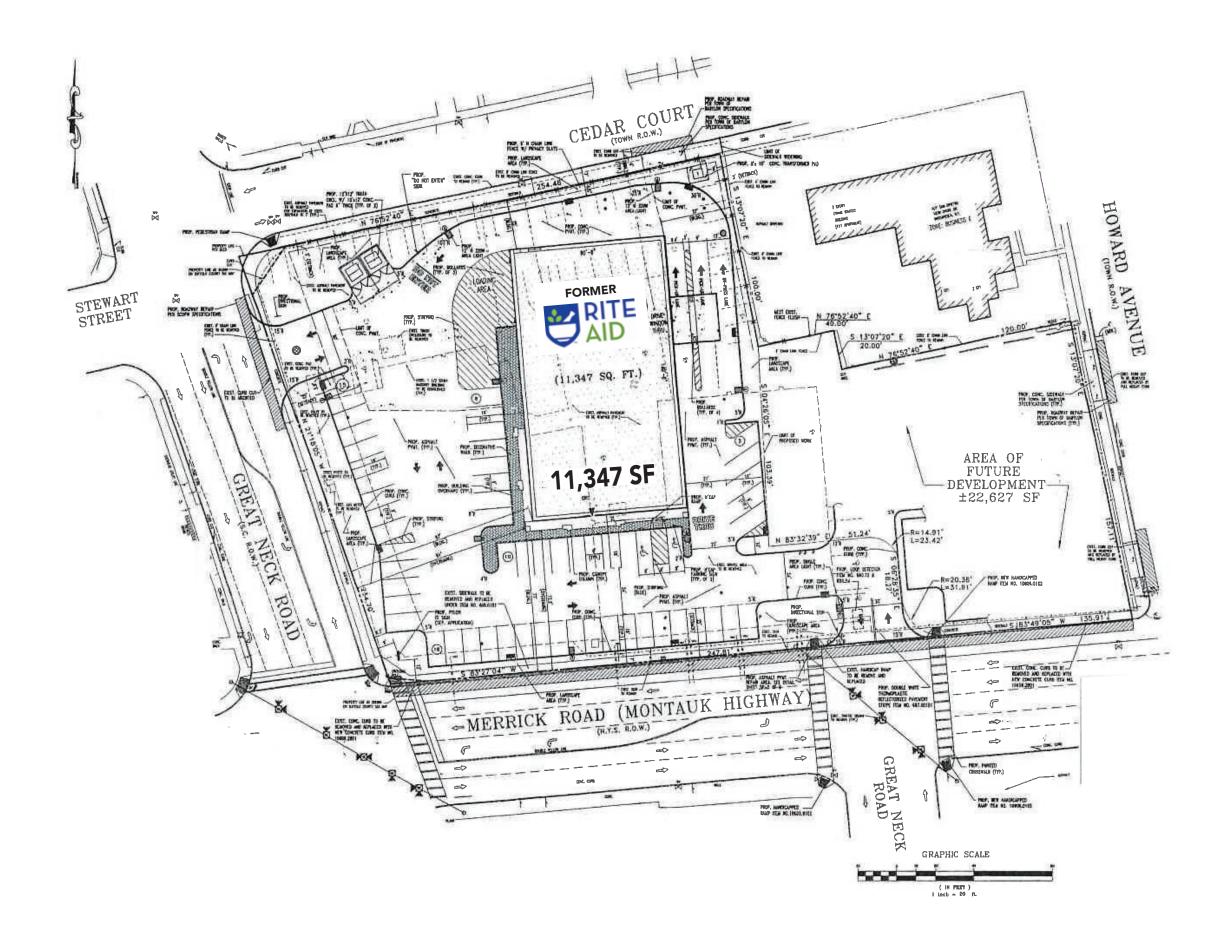

### **SITE PLAN - FORMER RITE AID**

#### SIZE

Former Rite Aid: 11,347 SF | ±80 FT Frontage End Cap: 2,200 SF