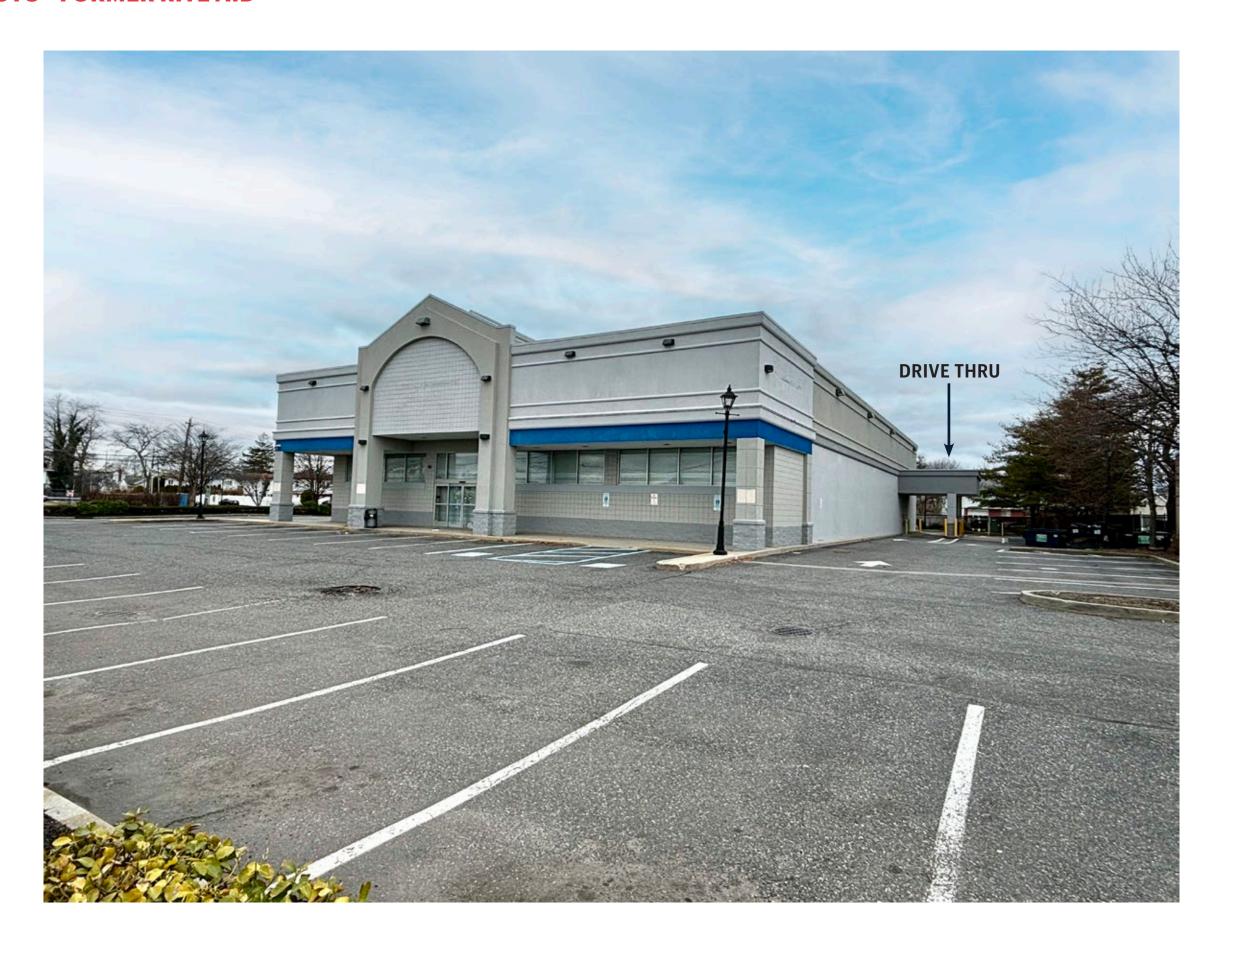

# **RETAIL SPACE**

# COPIAGUE, NY

### 901-925 MONTAUK HIGHWAY

#### SIZE

Former Rite Aid: 11,347 SF | ±80 FT Frontage End Cap: 2,200 SF

#### **ASKING RENT**

**Upon Request** 

#### **CO-TENANTS**

Tang Asian Fusion, Tae Kwon Do, South Shore Mailroom

#### **NEIGHBORS**

CVS, Verizon, Chase Bank, Vision World, Carvel, Wendy's

#### **COMMENTS**

Vented Former Restaurant Space Available

Prime end cap

Ample parking

24,395 vehicles pass this site per day

# **CONTACT EXCLUSIVE AGENTS**

#### **JASON SOBEL**

jsobel@ripcony.com 516.933.8880

### **JULIANA CHIARELLI**

jchiarelli@ripcony.com 516.933.8880



# **INTERIOR PHOTOS - FORMER DUNKIN'**









# **EXTERIOR PHOTO - FORMER RITE AID**



### **SITE PLAN - FORMER RITE AID**



# **MARKET AERIAL**



# **AERIAL**



### **AREA DEMOGRAPHICS**



### **1 MILE RADIUS**

**POPULATION** 

21,277

**HOUSEHOLDS** 

7,686

**AVERAGE HOUSEHOLD INCOME** 

\$121,596

**MEDIAN HOUSEHOLD INCOME** 

\$99,254

**COLLEGE GRADUATES (BACHELOR'S +)** 

4,272 - 17.7%

**TOTAL BUSINESSES** 

593

**TOTAL EMPLOYEES** 

4,261

**DAYTIME POPULATION (W/16 YR +)** 

15,157

### **3 MILE RADIUS**

**POPULATION** 

112,334

**HOUSEHOLDS** 

37,470

**AVERAGE HOUSEHOLD INCOME** 

\$131,242

**MEDIAN HOUSEHOLD INCOME** 

\$103,556

**COLLEGE GRADUATES (BACHELOR'S+)** 

24,345 - 20.1%

**TOTAL BUSINESSES** 

3,822

**TOTAL EMPLOYEES** 

36,825

**DAYTIME POPULATION (W/16 YR+)** 

92,821

### **5 MILE RADIUS**

**POPULATION** 

240,118

**HOUSEHOLDS**