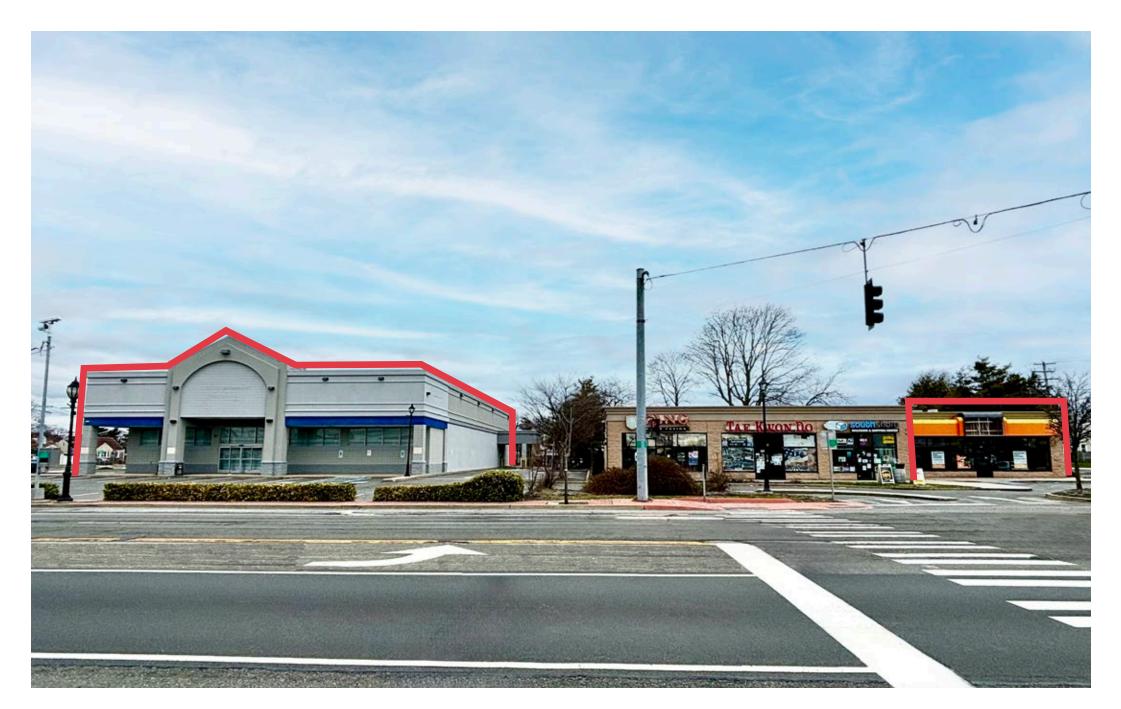

#### SIZE

Former Rite Aid: 11,347 SF | ±80 FT Frontage End Cap: 2,200 SF

#### **CO-TENANTS**

Tang Asian Fusion, Tae Kwon Do, South Shore Mailroom

#### **NEIGHBORS**

CVS, Verizon, Chase Bank, Vision World, Carvel, Wendy's

#### **COMMENTS**

Vented Former Restaurant Space Available

Prime end cap

Ample parking

24,395 vehicles pass this site per day

# **EXTERIOR PHOTO - FORMER RITE AID**