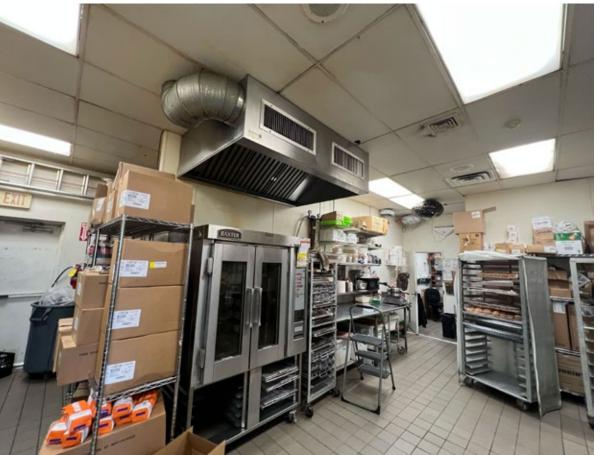

# **RETAIL SPACE**

# COPIAGUE, NY

### 901-925 MONTAUK HIGHWAY

#### SIZE

Former Rite Aid: 11,347 SF | ±80 FT Frontage End Cap: 2,200 SF

#### **ASKING RENT**

**Upon Request** 

#### **CO-TENANTS**

Tang Asian Fusion, Tae Kwon Do, South Shore Mailroom

#### **NEIGHBORS**

CVS, Verizon, Chase Bank, Vision World, Carvel, Wendy's

#### **COMMENTS**

Vented Former Restaurant Space Available

Prime end cap

Ample parking

24,395 vehicles pass this site per day

# **CONTACT EXCLUSIVE AGENTS**

#### **JASON SOBEL**

jsobel@ripcony.com 516.933.8880

### **JULIANA CHIARELLI**

jchiarelli@ripcony.com 516.933.8880



# **INTERIOR PHOTOS - FORMER DUNKIN'**









# **EXTERIOR PHOTO - FORMER RITE AID**



### **SITE PLAN - FORMER RITE AID**



# **MARKET AERIAL**



# **AERIAL**



### **AREA DEMOGRAPHICS**



### **1 MILE RADIUS**

**POPULATION** 

21,277

**HOUSEHOLDS** 

7,686

**AVERAGE HOUSEHOLD INCOME** 

\$121,596

**MEDIAN HOUSEHOLD INCOME** 

\$99,254

**COLLEGE GRADUATES (BACHELOR'S +)** 

4,272 - 17.7%

**TOTAL BUSINESSES** 

593

**TOTAL EMPLOYEES** 

4,261

**DAYTIME POPULATION (W/16 YR +)** 

15,157

### **3 MILE RADIUS**

**POPULATION** 

112,334

**HOUSEHOLDS** 

37,470

**AVERAGE HOUSEHOLD INCOME** 

\$131,242

**MEDIAN HOUSEHOLD INCOME** 

\$103,556

**COLLEGE GRADUATES (BACHELOR'S+)** 

24,345 - 20.1%

**TOTAL BUSINESSES** 

3,822

**TOTAL EMPLOYEES** 

36,825

**DAYTIME POPULATION (W/16 YR+)** 

92,821

### **5 MILE RADIUS**

*