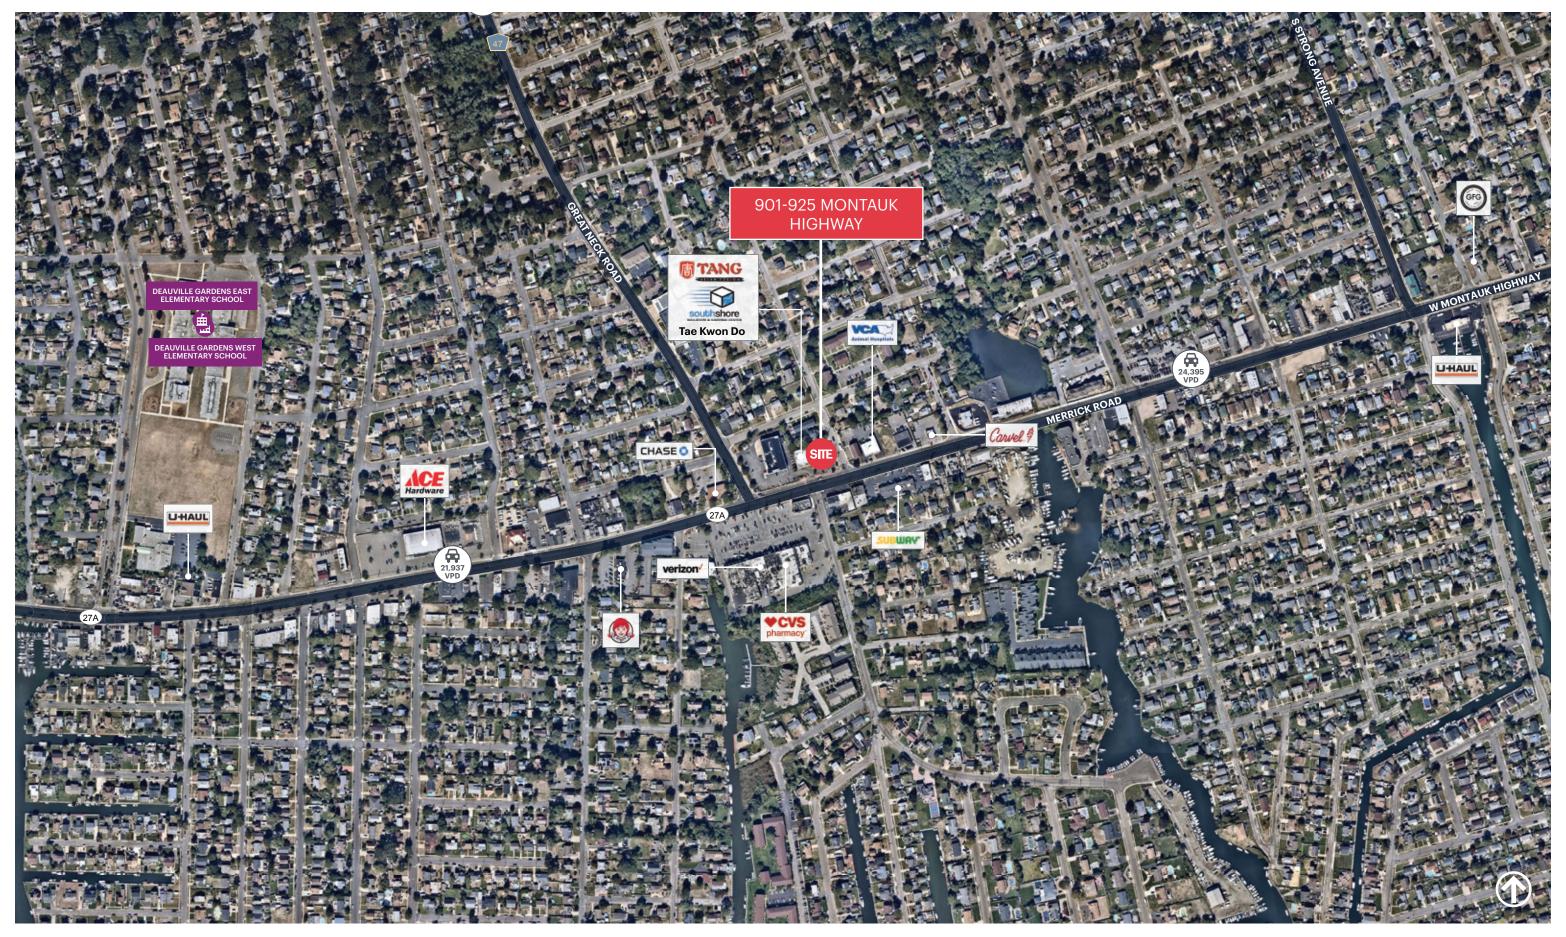

# **MARKET AERIAL**

#### **NEIGHBORS**

CVS, Verizon, Chase Bank, Vision World, Carvel, Wendy's