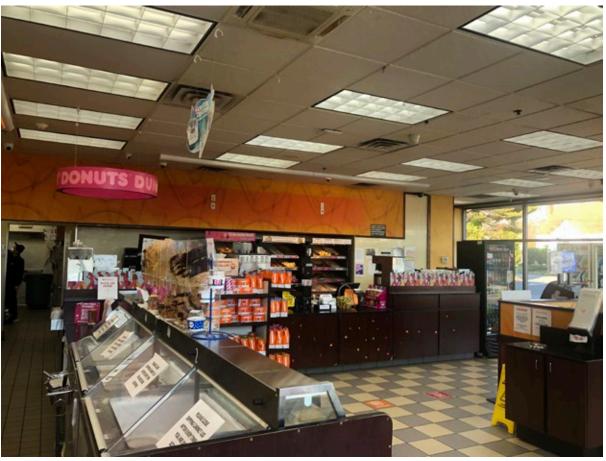

# **RETAIL SPACE**

# COPIAGUE, NY

### 901-925 MONTAUK HIGHWAY

#### SIZE

Former Rite Aid: 11,347 SF | ±80 FT Frontage End Cap: 2,200 SF

#### **ASKING RENT**

**Upon Request** 

#### **CO-TENANTS**

Tang Asian Fusion, Tae Kwon Do, South Shore Mailroom

#### **NEIGHBORS**

CVS, Verizon, Chase Bank, Vision World, Carvel, Wendy's

#### **COMMENTS**

Vented Former Restaurant Space Available

Prime end cap

Ample parking

24,395 vehicles pass this site per day

# **CONTACT EXCLUSIVE AGENTS**

#### **JASON SOBEL**

jsobel@ripcony.com 516.933.8880

### **JULIANA CHIARELLI**

jchiarelli@ripcony.com 516.933.8880



# **INTERIOR PHOTOS - FORMER DUNKIN'**









# **EXTERIOR PHOTO - FORMER RITE AID**



### **SITE PLAN - FORMER RITE AID**



# **MARKET AERIAL**



# **AERIAL**



### **AREA DEMOGRAPHICS**



### **1 MILE RADIUS**

**POPULATION** 

21,277

**HOUSEHOLDS** 

7,686

**AVERAGE HOUSEHOLD INCOME** 

\$121,596

**MEDIAN HOUSEHOLD INCOME** 

\$99,254

**COLLEGE GRADUATES (BACHELOR'S +)** 

4,272 - 17.7%

**TOTAL BUSINESSES** 

593

**TOTAL EMPLOYEES** 

4,261

**DAYTIME POPULATION (W/16 YR +)** 

15,157

### **3 MILE RADIUS**

**POPULATION** 

112,334

**HOUSEHOLDS** 

37,470

**AVERAGE HOUSEHOLD INCOME** 

\$131,242

**MEDIAN HOUSEHOLD INCOME** 

\$103,556

**COLLEGE GRADUATES (BACHELOR'S+)** 

24,345 - 20.1%

**TOTAL BUSINESSES** 

3,822

**TOTAL EMPLOYEES** 

36,825

**DAYTIME POPULATION (W/16 YR+)** 

92,821

### **5 MILE RADIUS*