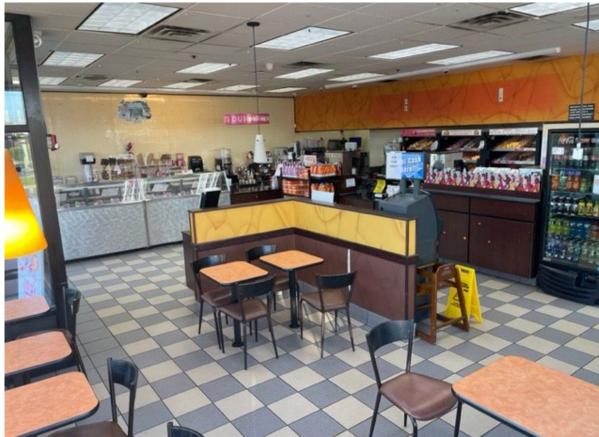

# **RETAIL SPACE**

# COPIAGUE, NY

### 901-925 MONTAUK HIGHWAY

#### SIZE

Former Rite Aid: 11,347 SF | ±80 FT Frontage End Cap: 2,200 SF

#### **ASKING RENT**

**Upon Request** 

#### **CO-TENANTS**

Tang Asian Fusion, Tae Kwon Do, South Shore Mailroom

#### **NEIGHBORS**

CVS, Verizon, Chase Bank, Vision World, Carvel, Wendy's

#### **COMMENTS**

Vented Former Restaurant Space Available

Prime end cap

Ample parking

24,395 vehicles pass this site per day

# **CONTACT EXCLUSIVE AGENTS**

#### **JASON SOBEL**

jsobel@ripcony.com 516.933.8880

### **JULIANA CHIARELLI**

jchiarelli@ripcony.com 516.933.8880



# **INTERIOR PHOTOS - FORMER DUNKIN'**









# **EXTERIOR PHOTO - FORMER RITE AID**



### **SITE PLAN - FORMER RITE AID**



# **MARKET AERIAL**



# **AERIAL**



### **AREA DEMOGRAPHICS**



### **1 MILE RADIUS**

**POPULATION** 

21,277

**HOUSEHOLDS** 

7,686

**AVERAGE HOUSEHOLD INCOME** 

\$121,596

**MEDIAN HOUSEHOLD INCOME** 

\$99,254

**COLLEGE GRADUATES (BACHELOR'S +)** 

4,272 - 17.7%

**TOTAL BUSINESSES** 

593

**TOTAL EMPLOYEES** 

4,261

**DAYTIME POPULATION (W/16 YR +)** 

15,157

### **3 MILE RADIUS**

**POPULATION** 

112,334

**HOUSEHOLDS** 

37,470

**AVERAGE HOUSEHOLD INCOME** 

\$131,242

**MEDIAN HOUSEHOLD INCOME** 

\$103,556

**COLLEGE GRADUATES (BACHELOR'S+)** 

24,345 - 20.1%

**TOTAL BUSINESSES** 

3,822

**TOTAL EMPLOYEES** 

36,825

**DAYTIME POPULATION (W/16 YR+)** 

92,821

### **5 MILE RADIUS**