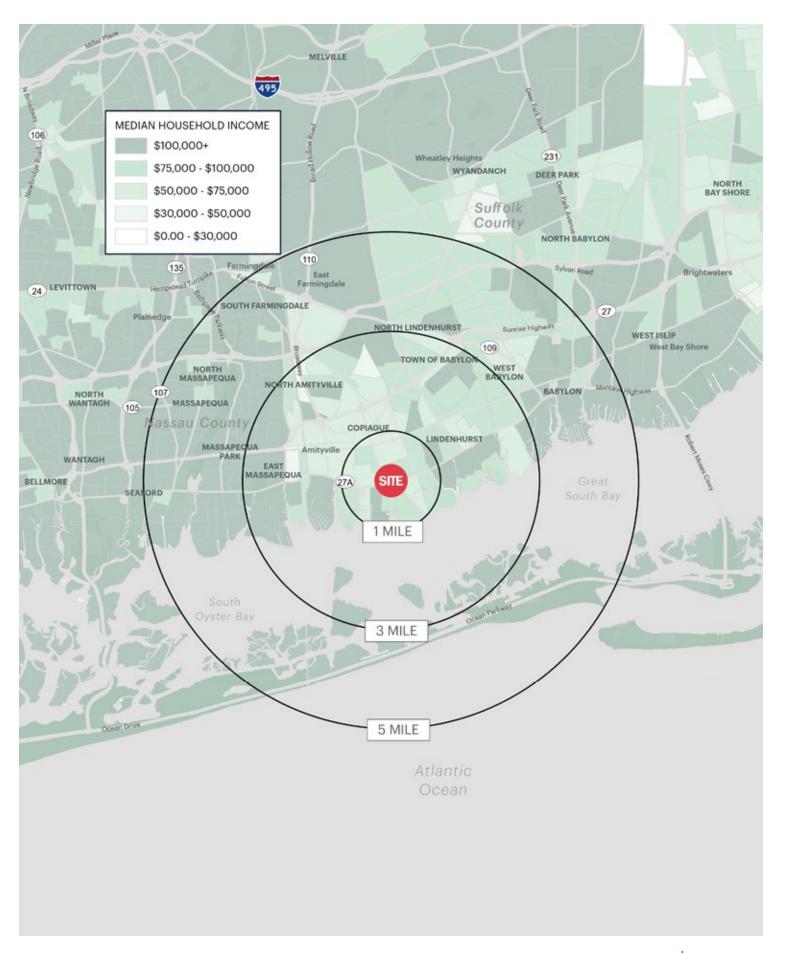

### **AREA DEMOGRAPHICS**

### **1 MILE RADIUS**

**POPULATION** 

21,277

**HOUSEHOLDS** 

7,686

**AVERAGE HOUSEHOLD INCOME** 

\$121,596

**MEDIAN HOUSEHOLD INCOME** 

\$99,254

**COLLEGE GRADUATES (BACHELOR'S +)** 

4,272 - 17.7%

**TOTAL BUSINESSES** 

593

**TOTAL EMPLOYEES** 

4,261

**DAYTIME POPULATION (W/16 YR +)** 

15,157

### **3 MILE RADIUS**

**POPULATION** 

112,334

**HOUSEHOLDS** 

37,470

**AVERAGE HOUSEHOLD INCOME** 

\$131,242

**MEDIAN HOUSEHOLD INCOME** 

\$103,556

**COLLEGE GRADUATES (BACHELOR'S+)** 

24,345 - 20.1%

**TOTAL BUSINESSES** 

3,822

**TOTAL EMPLOYEES** 

36,825

**DAYTIME POPULATION (W/16 YR+)** 

92,821

### **5 MILE RADIUS**

**POPULATION** 

240,118

**HOUSEHOLDS** 

80,977

**AVERAGE HOUSEHOLD INCOME** 

\$148,215

MEDIAN HOUSEHOLD INCOME

\$114,156

**COLLEGE GRADUATES (BACHELOR'S+)** 

63,188 - 25.3%

**TOTAL BUSINESSES** 

9,304

**TOTAL EMPLOYEES** 

83,872

**DAYTIME POPULATION (W/16 YR+)** 

203,996

901-925 MONTAUK HIGHWAY COPIAGUE, NY ripcony.com