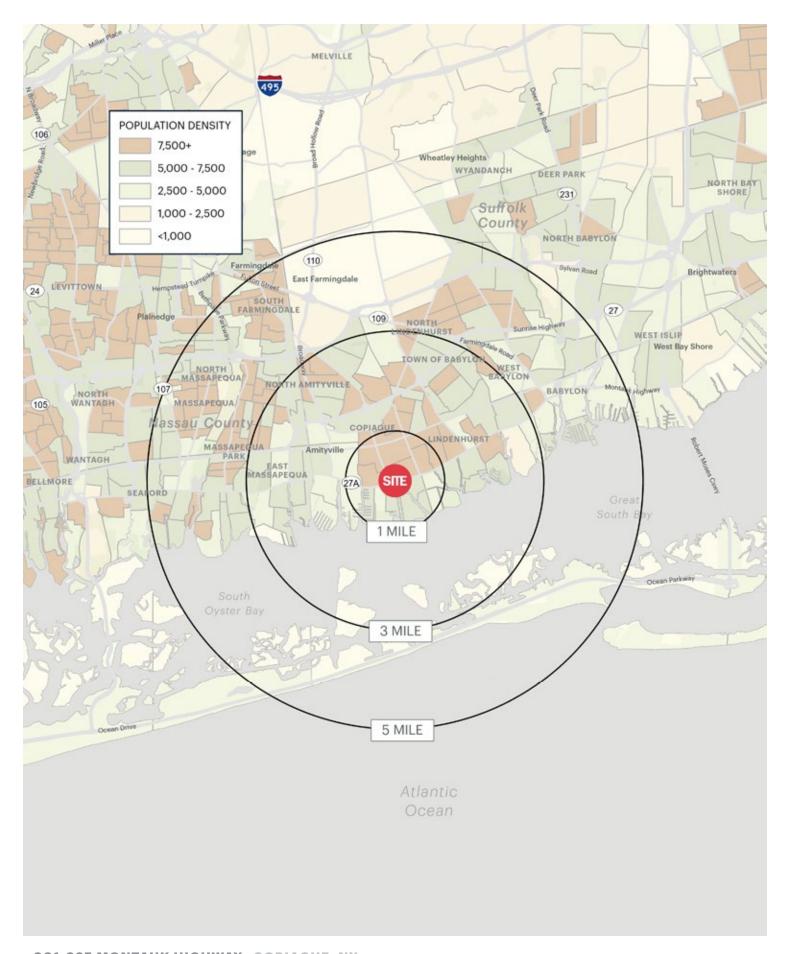

### **AREA DEMOGRAPHICS**

### **1 MILE RADIUS**

**POPULATION** 

21,277

**HOUSEHOLDS** 

7,686

**AVERAGE HOUSEHOLD INCOME** 

\$121,596

**MEDIAN HOUSEHOLD INCOME** 

\$99,254

**COLLEGE GRADUATES (BACHELOR'S +)** 

4,272 - 17.7%

**TOTAL BUSINESSES** 

593

**TOTAL EMPLOYEES** 

4,261

**DAYTIME POPULATION (W/16 YR +)** 

15,157

### **3 MILE RADIUS**

**POPULATION** 

112,334

**HOUSEHOLDS** 

37,470

**AVERAGE HOUSEHOLD INCOME** 

\$131,242

**MEDIAN HOUSEHOLD INCOME** 

\$103,556

**COLLEGE GRADUATES (BACHELOR'S+)** 

24,345 - 20.1%

**TOTAL BUSINESSES** 

3,822

**TOTAL EMPLOYEES** 

36,825

**DAYTIME POPULATION (W/16 YR+)** 

92,821

### **5 MILE RADIUS**

**POPULATION** 

240,118

**HOUSEHOLDS** 

80,977

**AVERAGE HOUSEHOLD INCOME** 

\$148,215

MEDIAN HOUSEHOLD INCOME

\$114,156

**COLLEGE GRADUATES (BACHELOR'S+)** 

63,188 - 25.3%

**TOTAL BUSINESSES** 

9,304

**TOTAL EMPLOYEES** 

83,872

**DAYTIME POPULATION (W/16 YR+)** 

203,996

901-925 MONTAUK HIGHWAY COPIAGUE, NY ripcony.com