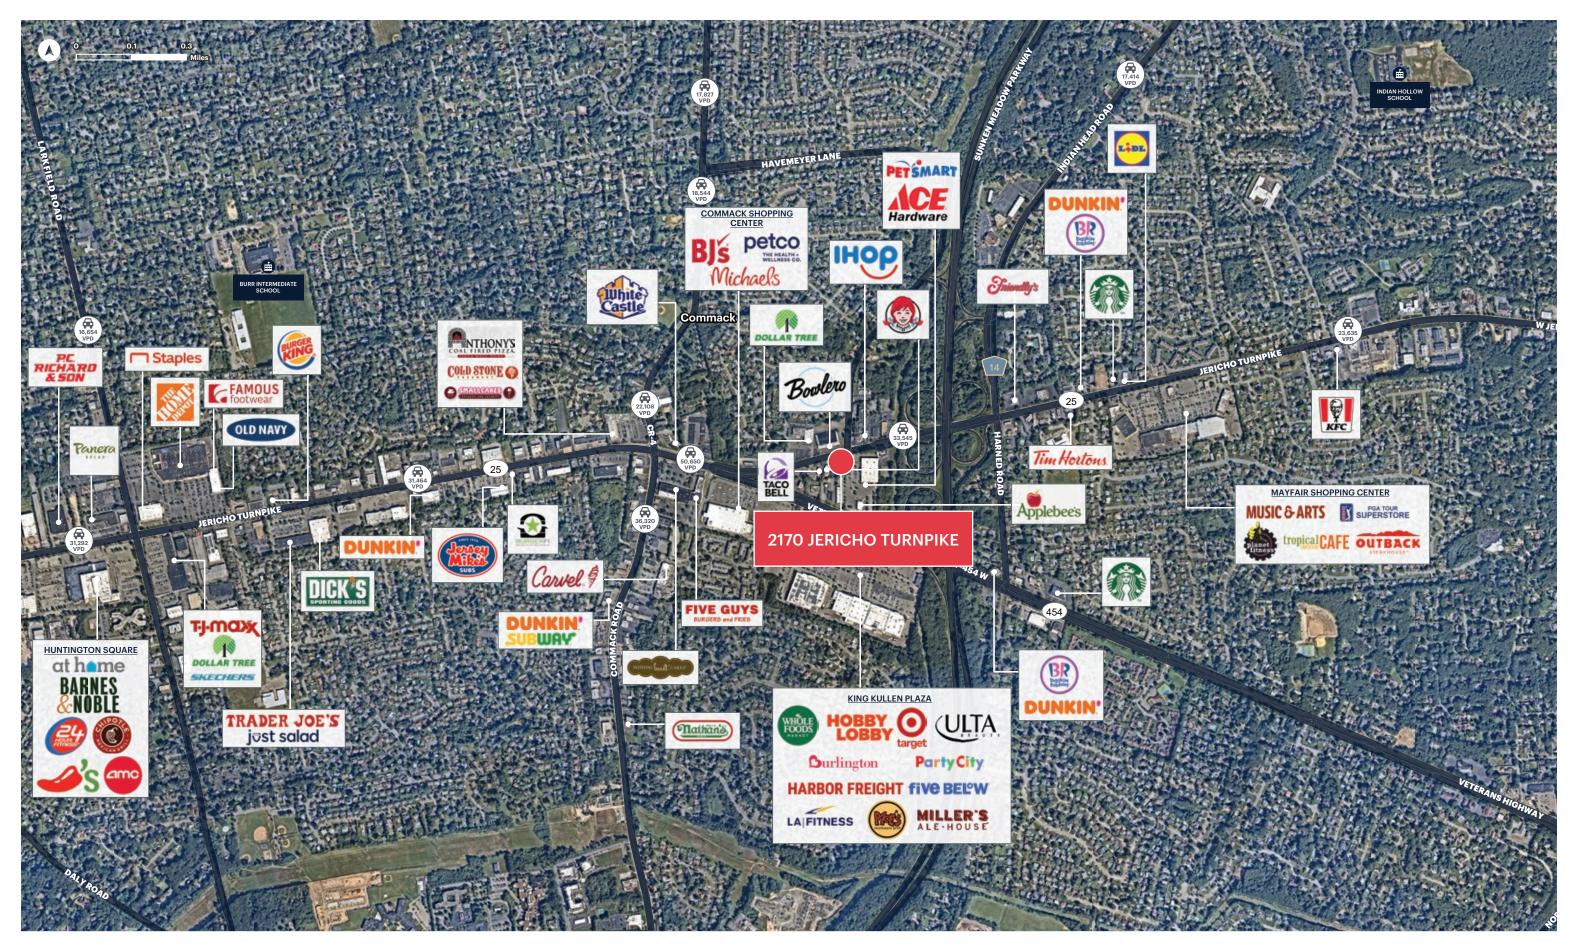

# **MARKET AERIAL**

#### **NEIGHBORS**

Bj's, Petco, Michaels, Target, Whole Foods, Ulta, Five Below, Dollar Tree, Party City, Burlington, Hobby Lobby, Five Guys