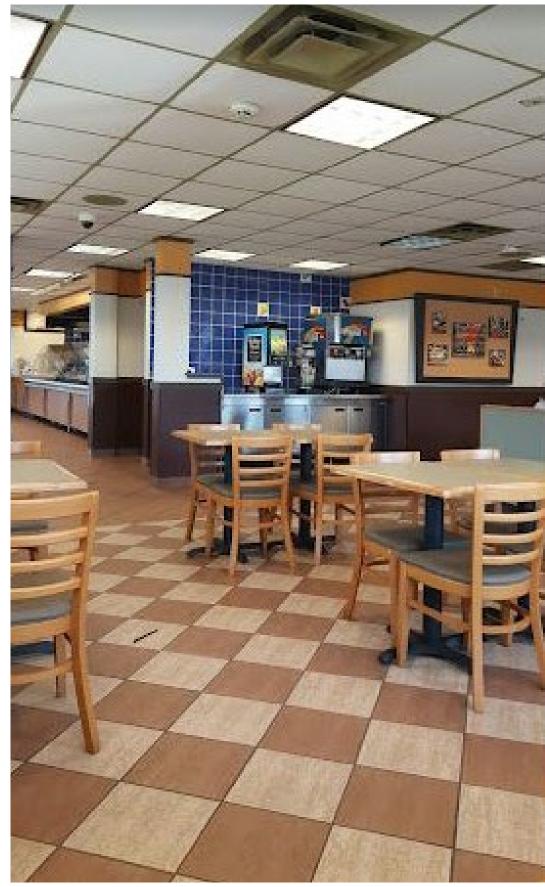

presentations as to the accuracy of the information. References to square footage are approximate. Buyer must verify the information and bears all risk for any inaccuracies.

## **RETAIL SPACE**

# COMMACK, NY

## 2170 JERICHO TURNPIKE

#### SIZE

3,100 SF

#### **ASKING RENT**

**Upon Request** 

#### **TAXES**

Approx. \$32,000

#### **FRONTAGE**

70 FT

#### **STATUS OF PREMISES**

Former Boston Market

#### **NEIGHBORS**

Bj's, Petco, Michaels, Target, Whole Foods, Ulta, Five Below, Dollar Tree, Party City, Burlington, Hobby Lobby, Five Guys

#### COMMENTS

- Lot size is 25, 264 sqft
- Free standing building.
- 43 parking stalls.
- Full traffic light access/egress
- Strong demographics
- High traffic count 34,500 VPD

# **MARKET AERIAL**



# **AERIAL**





# **LOCATION PHOTOS**







## **AREA DEMOGRAPHICS**



#### **1 MILE RADIUS**

**POPULATION** 

11,231

**HOUSEHOLDS** 

3,976

**AVERAGE HOUSEHOLD INCOME** 

\$189,659

**MEDIAN HOUSEHOLD INCOME** 

\$156,332

**COLLEGE GRADUATES (BACHELOR'S+)** 

4,358 - 37.2%

**TOTAL BUSINESSES** 

722

**TOTAL EMPLOYEES** 

5,630

**DAYTIME POPULATION (W/16 YR+)** 

10,608

### **3 MILE RADIUS**

**POPULATION** 

71,384

**HOUSEHOLDS** 

24,083

**AVERAGE HOUSEHOLD INCOME** 

\$200,080

**MEDIAN HOUSEHOLD INCOME** 

\$155,389

**COLLEGE GRADUATES (BACHELOR'S+)** 

28,786 - 39.0%

**TOTAL BUSINESSES** 

3,692

TOTAL EMPLOYEES

42,580

**DAYTIME POPULATION (W/16 YR+)** 

77,118

#### **5 MILE RADIUS**

**POPULATION** 

203,356

**HOUSEHOLDS** 

63,929

**AVERAGE HOUSEHOLD INCOME** 

\$190,086

**MEDIAN HOUSEHOLD INCOME** 

\$14