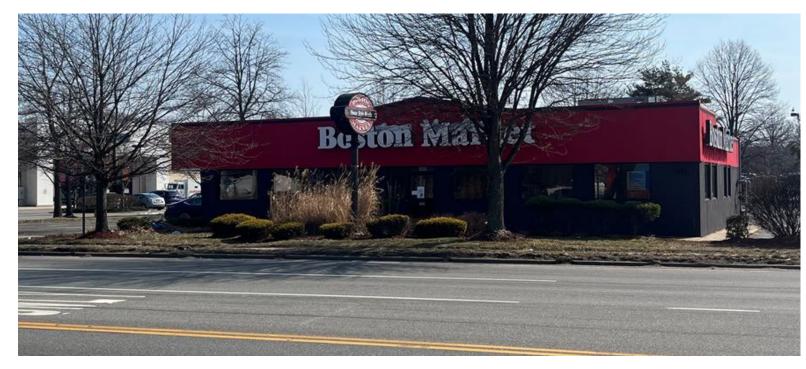

#### **STATUS OF PREMISES**

Former Boston Market

#### COMMENTS

- Lot size is 25, 264 sqft
- Free standing building.
- 43 parking stalls.
- Full traffic light access/egress
- Strong demographics
- High traffic count 34,500 VPD