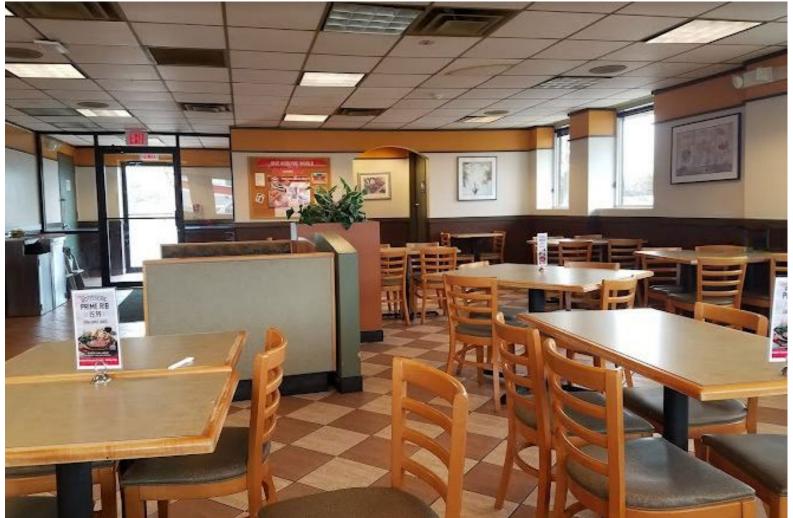

representations as to the accuracy of the information. References to square footage are approximate. Buyer must verify the information and bears all risk for any inaccuracies.

## **RETAIL SPACE**

# COMMACK, NY

## 2170 JERICHO TURNPIKE

#### SIZE

3,100 SF

#### **ASKING RENT**

**Upon Request** 

#### **TAXES**

Approx. \$32,000

#### **FRONTAGE**

70 FT

#### **STATUS OF PREMISES**

Former Boston Market

#### **NEIGHBORS**

Bj's, Petco, Michaels, Target, Whole Foods, Ulta, Five Below, Dollar Tree, Party City, Burlington, Hobby Lobby, Five Guys

#### COMMENTS

- Lot size is 25, 264 sqft
- Free standing building.
- 43 parking stalls.
- Full traffic light access/egress
- Strong demographics
- High traffic count 34,500 VPD

# **MARKET AERIAL**



# **AERIAL**





# **LOCATION PHOTOS**







## **AREA DEMOGRAPHICS**



#### **1 MILE RADIUS**

**POPULATION** 

11,231

**HOUSEHOLDS** 

3,976

**AVERAGE HOUSEHOLD INCOME** 

\$189,659

**MEDIAN HOUSEHOLD INCOME** 

\$156,332

**COLLEGE GRADUATES (BACHELOR'S+)** 

4,358 - 37.2%

**TOTAL BUSINESSES** 

722

**TOTAL EMPLOYEES** 

5,630

**DAYTIME POPULATION (W/16 YR+)** 

10,608

### **3 MILE RADIUS**

**POPULATION** 

71,384

**HOUSEHOLDS** 

24,083

**AVERAGE HOUSEHOLD INCOME** 

\$200,080

**MEDIAN HOUSEHOLD INCOME** 

\$155,389

**COLLEGE GRADUATES (BACHELOR'S+)** 

28,786 - 39.0%

**TOTAL BUSINESSES** 

3,692

TOTAL EMPLOYEES

42,580

**DAYTIME POPULATION (W/16 YR+)** 

77,118

#### **5 MILE RADIUS**

**POPULATION** 

203,356

**HOUSEHOLDS** 

63,929

**AVERAGE HOUSEHOLD INCOME** 

\$190,086

**MEDIAN HOUSEHOLD INCOME** 

\$