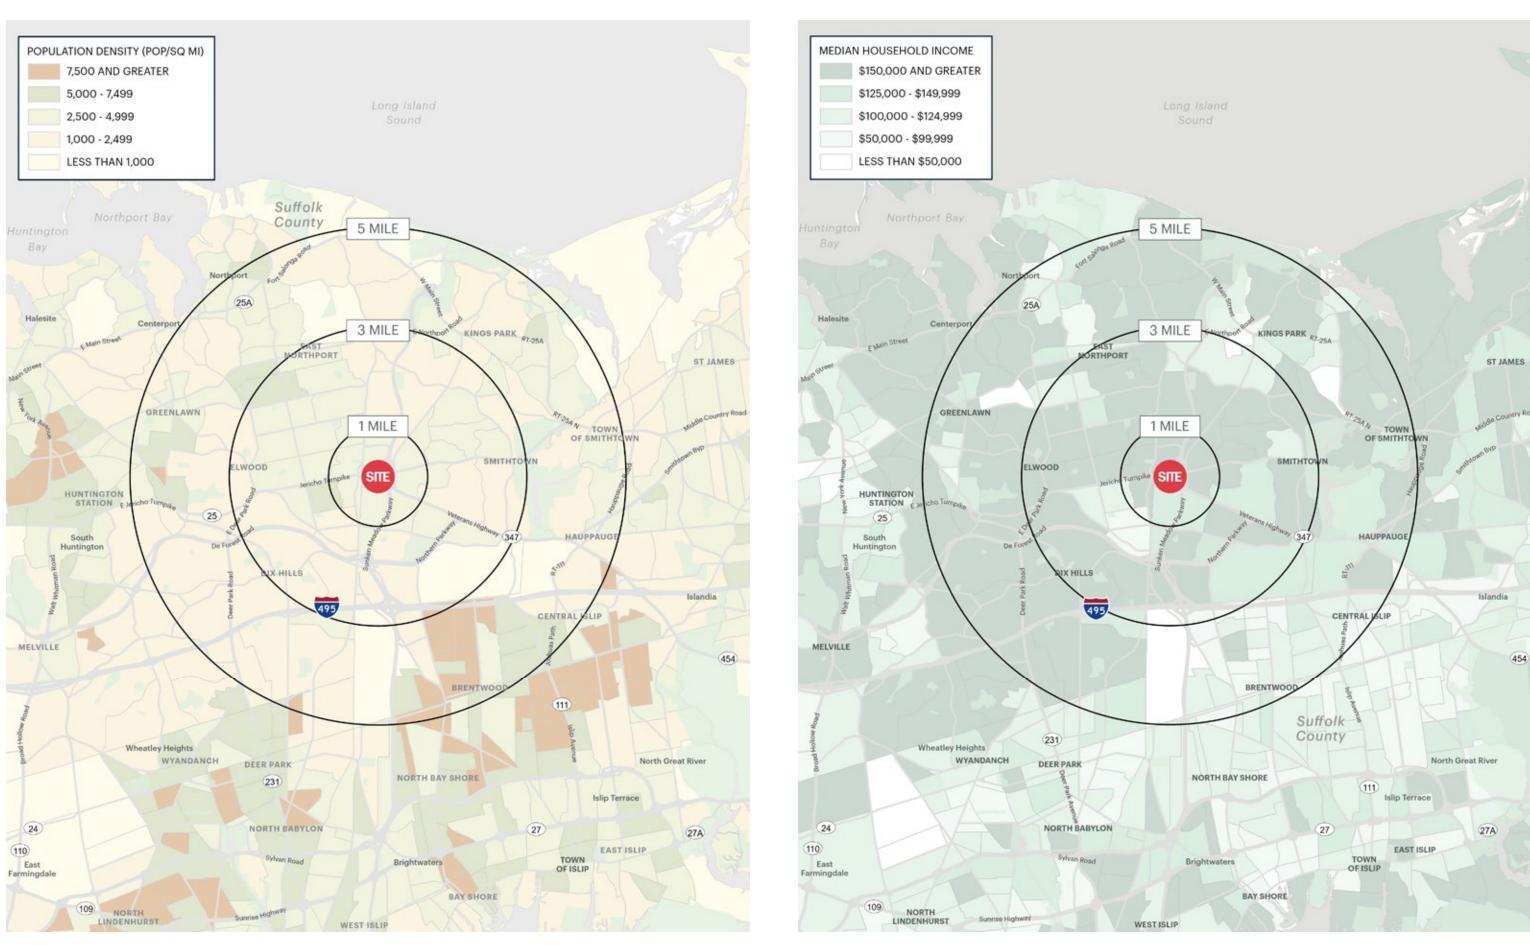

## **AREA DEMOGRAPHICS**

#### **1 MILE RADIUS**

**POPULATION** 

11,231

**HOUSEHOLDS** 

3,976

**AVERAGE HOUSEHOLD INCOME** 

\$189,659

**MEDIAN HOUSEHOLD INCOME** 

\$156,332

**COLLEGE GRADUATES (BACHELOR'S+)** 

4,358 - 37.2%

**TOTAL BUSINESSES** 

722

**TOTAL EMPLOYEES** 

5,630

**DAYTIME POPULATION (W/16 YR+)** 

### **3 MILE RADIUS**

**POPULATION** 

71,384

**HOUSEHOLDS** 

24,083

**AVERAGE HOUSEHOLD INCOME** 

\$200,080

**MEDIAN HOUSEHOLD INCOME** 

\$155,389

**COLLEGE GRADUATES (BACHELOR'S+)** 

28,786 - 39.0%

**TOTAL BUSINESSES** 

3,692

TOTAL EMPLOYEES

42,580

**DAYTIME POPULATION (W/16 YR+)** 

#### **5 MILE RADIUS**

**POPULATION** 

203,356

**HOUSEHOLDS** 

63,929

**AVERAGE HOUSEHOLD INCOME** 

\$190,086

**MEDIAN HOUSEHOLD INCOME** 

\$144,238

**COLLEGE GRADUATES (BACHELOR'S+)** 

68,893 - 32.9%

**TOTAL BUSINESSES** 

8,458

**TOTAL EMPLOYEES** 

99,253

**DAYTIME POPULATION (W/16 YR+)** 