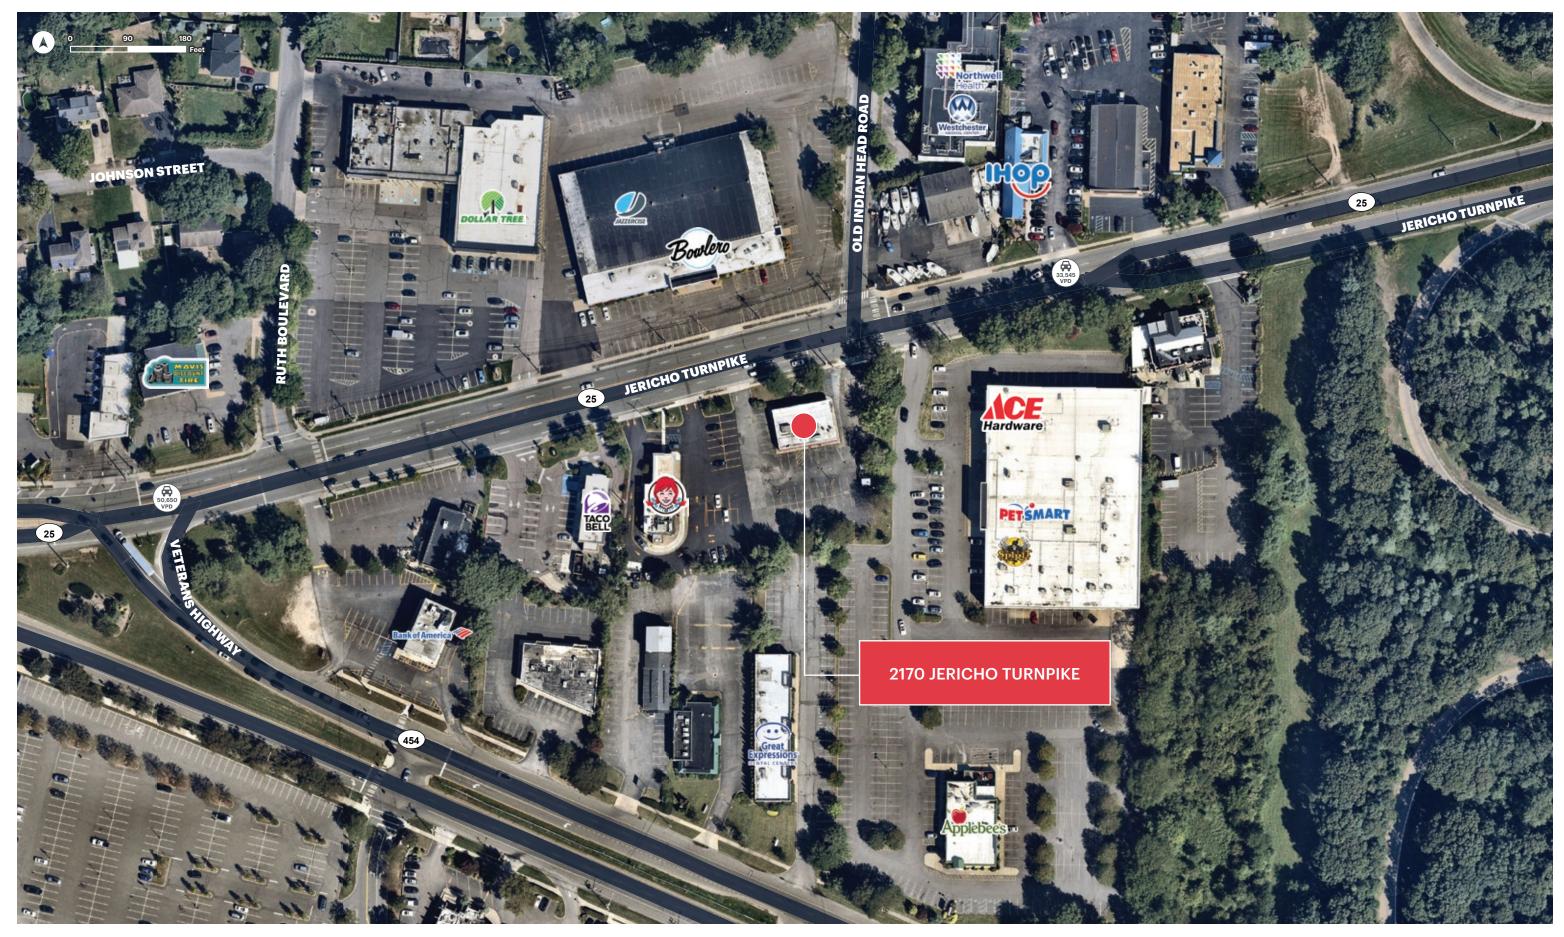

# **AERIAL**

#### COMMENTS

- Lot size is 25, 264 sqft
- Free standing building.
- 43 parking stalls.
- Full traffic light access/egress
- Strong demographics
- High traffic count 34,500 VPD