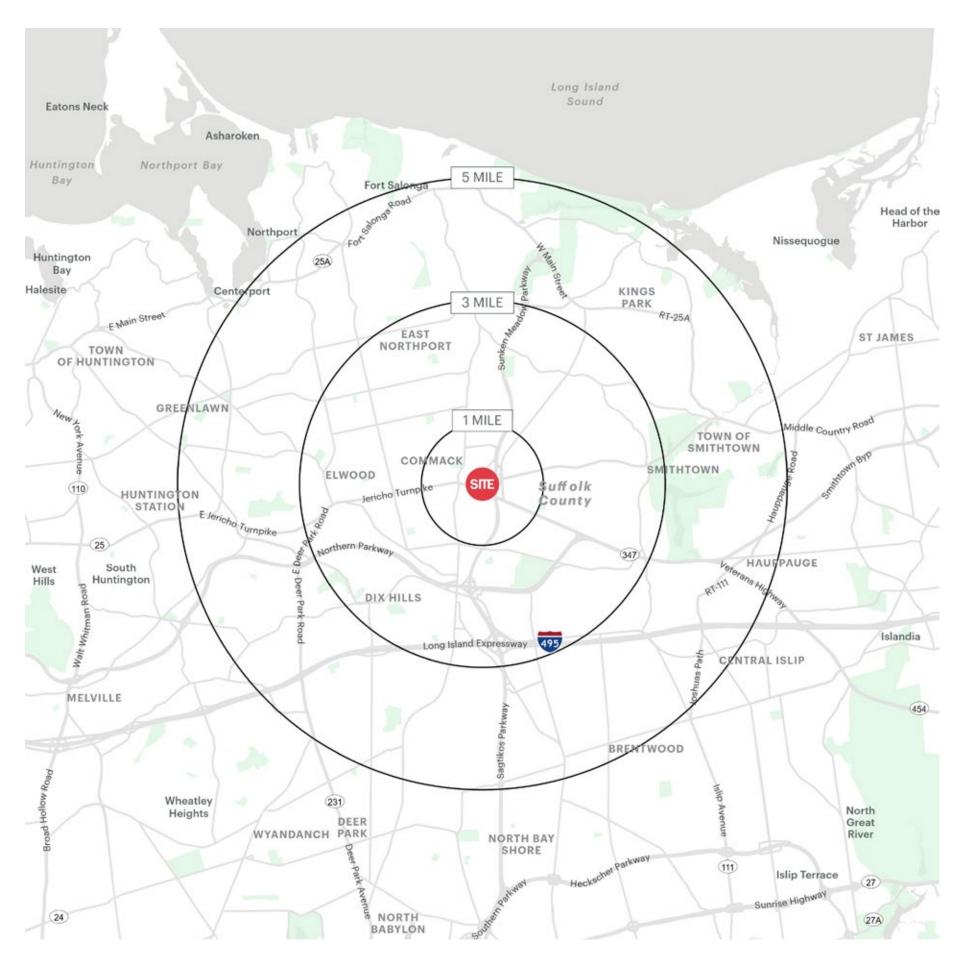

## **AREA DEMOGRAPHICS**

#### **1 MILE RADIUS**

**POPULATION** 

11,231

**HOUSEHOLDS** 

3,976

**AVERAGE HOUSEHOLD INCOME** 

\$189,659

**MEDIAN HOUSEHOLD INCOME** 

\$156,332

**COLLEGE GRADUATES (BACHELOR'S+)** 

4,358 - 37.2%

**TOTAL BUSINESSES** 

722

**TOTAL EMPLOYEES** 

5,630

**DAYTIME POPULATION (W/16 YR+)** 

### **3 MILE RADIUS**

**POPULATION** 

71,384

**HOUSEHOLDS** 

24,083

**AVERAGE HOUSEHOLD INCOME** 

\$200,080

**MEDIAN HOUSEHOLD INCOME** 

\$155,389

**COLLEGE GRADUATES (BACHELOR'S+)** 

28,786 - 39.0%

**TOTAL BUSINESSES** 

3,692

TOTAL EMPLOYEES

42,580

**DAYTIME POPULATION (W/16 YR+)** 

#### **5 MILE RADIUS**

**POPULATION** 

203,356

**HOUSEHOLDS** 

63,929

**AVERAGE HOUSEHOLD INCOME** 

\$190,086

**MEDIAN HOUSEHOLD INCOME** 

\$144,238

**COLLEGE GRADUATES (BACHELOR'S+)** 

68,893 - 32.9%

**TOTAL BUSINESSES** 

8,458

**TOTAL EMPLOYEES** 

99,253

**DAYTIME POPULATION (W/16 YR+)** 