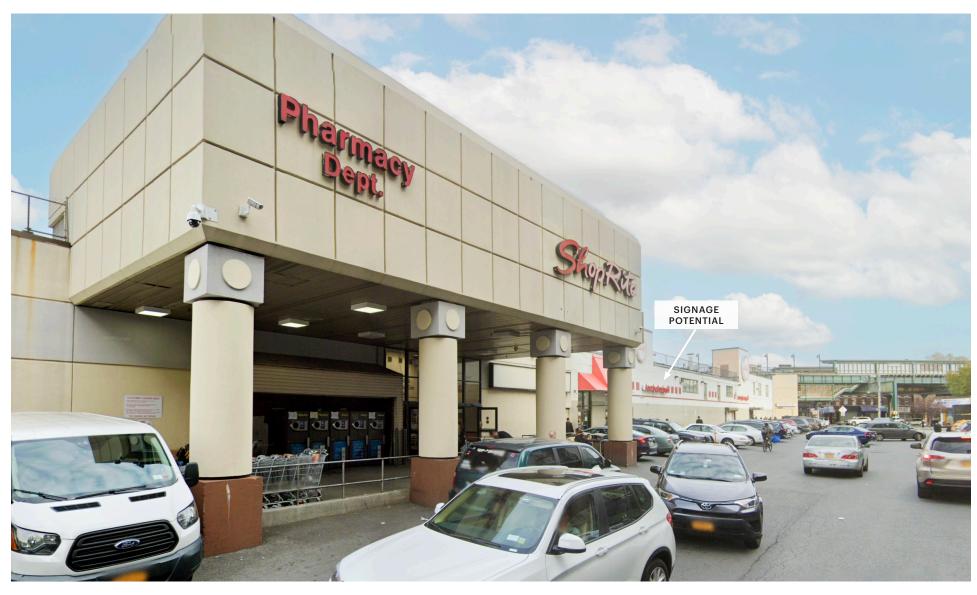

### SIZE

Ground Floor 800 SF

Vacant interior space inside ShopRite

Potentially more space can be made available