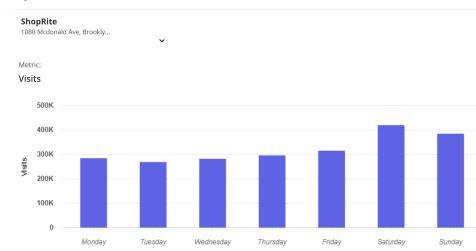

|
| 3                                     | John F. Kennedy International Airport / 1 Terminal Dr, Queens, NY 11430         | 10.3 mi  | 176.2K (45.2%        |
| 4                                     | Costco Wholesale / 976 3rd Ave, Brooklyn, NY 11232                              | 2.6 mi   | <b>149.4K</b> (38.3% |
| 5                                     | Atlantic Terminal Mall & Atlantic Center / 625 Atlantic Ave, Brooklyn, NY 11217 | 4 mi     | 142.9K (36.6%        |

#### Visitor Journey

Property:

ShopRite / Mcdonald Ave, Bro...

Show by: Show Home/Work:

Location Category Category Group On



### **PLACER INFORMATION**



To protect individual privacy, the beginning points shown for each route are approximations and do not represent actual home locations. <u>Learn more</u>







#### Length of Stay



Metric: Visits



### **AREA RETAIL & TRANSPORTATION**



# **CONTACT EXCLUSIVE AGENTS**

### **DEBORAH STONE**

dstone@ripconj.com 201.914.4406

### **GREG BATISTA**

gbatista@ripcony.com 516.933.8880

♣ Coming Soon



611 River Drive

201.777.2300

3rd Floor