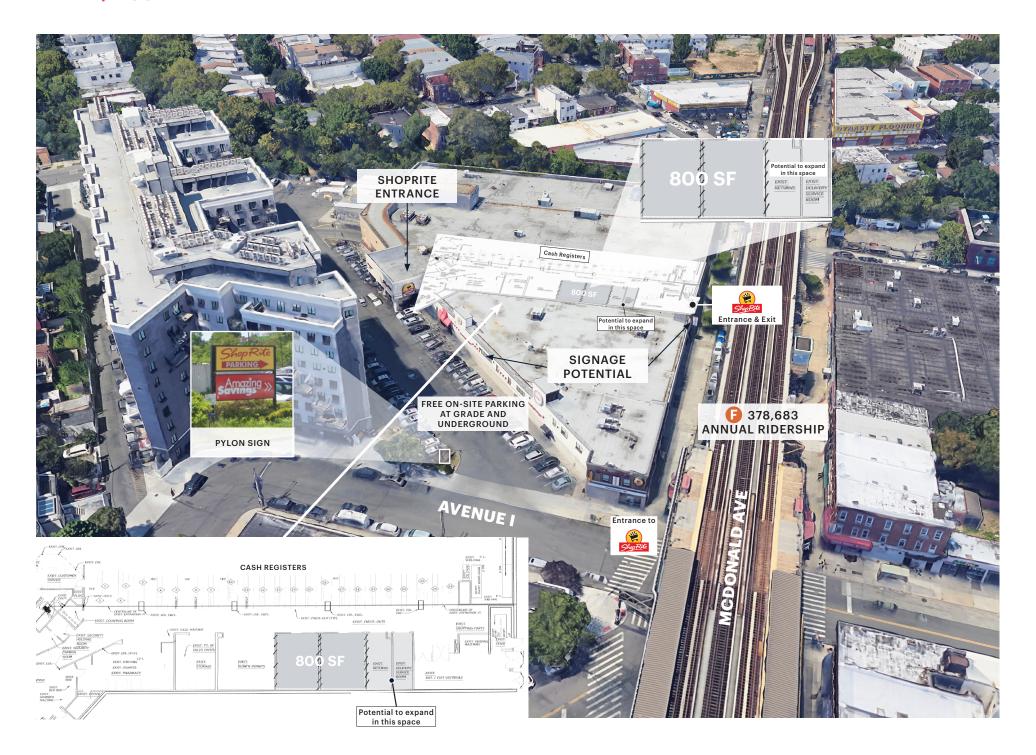

### **LOCATION**

On the corner of Avenue I and McDonald Avenue

### SIZE

Ground Floor 800 SF

Vacant interior space inside ShopRite

Potentially more space can be made available

### **CO-TENANTS**

Amazing Savings, Dunkin', and Bank of America

### **COMMENTS**

Property sits right outside of Avenue I F-Train

CUNY Brooklyn College nearby with 13,889 students

Free on-site parking at grade and underground

### **TRANSPORTATION**

2022 Ridership Report

Subway Station
Annual 378,683

## **AERIAL/FLOOR PLAN**