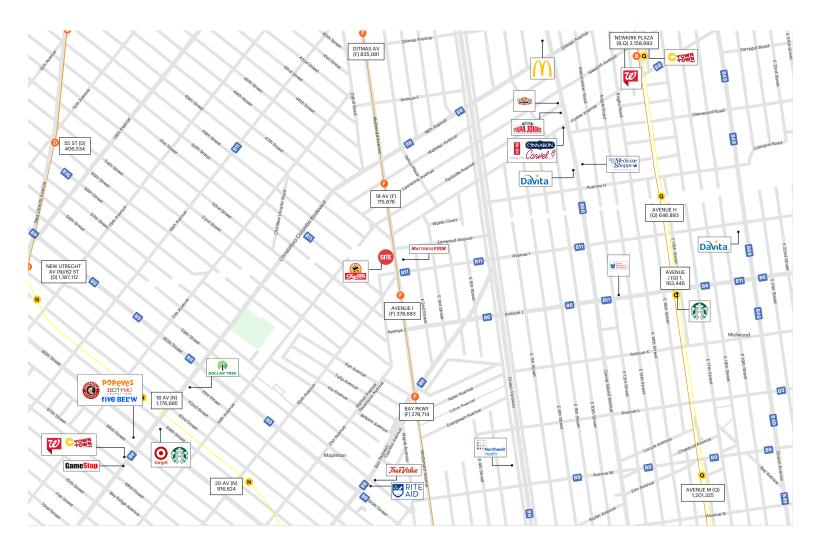

ort / 1 Terminal Dr, Queens, NY 11430         | 10.3 mi  | 176.2K (45.2%        |
| 4                                     | Costco Wholesale / 976 3rd Ave, Brooklyn, NY 11232                              | 2.6 mi   | <b>149.4K</b> (38.3% |
| 5                                     | Atlantic Terminal Mall & Atlantic Center / 625 Atlantic Ave, Brooklyn, NY 11217 | 4 mi     | 142.9K (36.6%        |

#### Visitor Journey

Property:

ShopRite / Mcdonald Ave, Bro...

Show by: Show Home/Work:

Location Category Category Group On



### **PLACER INFORMATION**



To protect individual privacy, the beginning points shown for each route are approximations and do not represent actual home locations. <u>Learn more</u>







#### Length of Stay



Metric: Visits



### **AREA RETAIL & TRANSPORTATION**



# **CONTACT EXCLUSIVE AGENTS**

### **DEBORAH STONE**

dstone@ripconj.com 201.914.4406

### **GREG BATISTA**

gbatista@ripcony.com 516.933.8880

♣ Coming Soon



611 River Drive

201.777.2300

3rd Floor