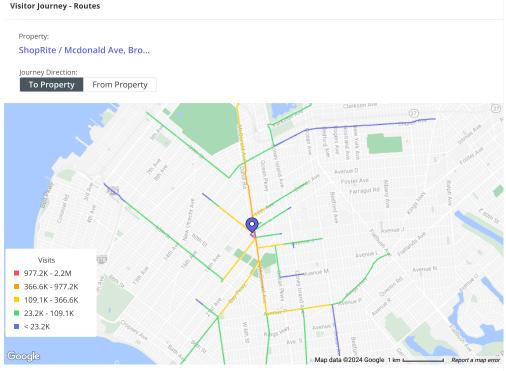

#### Visitor Journey

Property:

ShopRite / Mcdonald Ave, Bro...

Show by: Show Home/Work:

Location Category Category Group On

### **PLACER INFORMATION**

To protect individual privacy, the beginning points shown for each route are approximations and do not represent actual home locations. <u>Learn more</u>