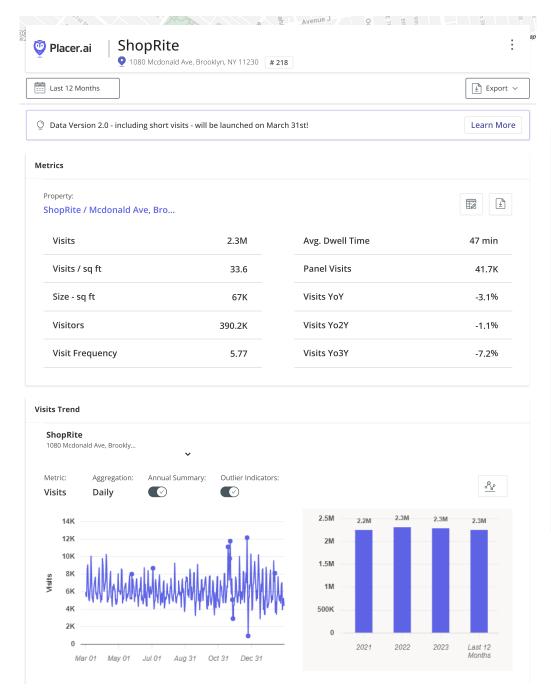

e corner of Avenue I and McDonald Avenue

### SIZE

Ground Floor 800 SF

Vacant interior space inside ShopRite

Potentially more space can be made available

### **RENT**

Upon request

### **TERM**

5 years minimum

### **LEASE TYPE**

Gross lease

### **POSSESSION**

**Immediate** 

### **HOURS OF OPERATION**

Open 24 hours

### **CO-TENANTS**

Amazing Savings, Dunkin', and Bank of America

### **NEIGHBORS**

Mattress Firm, NYC Fitness Club, Fino, CubeSmart Self Storage, McDonald Avenue Diner

### **COMMENTS**

Property sits right outside of Avenue I F-Train

CUNY Brooklyn College nearby with 13,889 students

Free on-site parking at grade and underground

### **TRANSPORTATION**

2022 Ridership Report

Subway Station
Annual 378,683

## **AERIAL/FLOOR PLAN**



### **PLACER INFORMATION**





### **PLACER INFORMATION**

#### **Audience Overview** ShopRite 1080 Mcdonald Ave, Brookly.. Dataset: $\overline{\bot}$ New York ✓ Census 2021 Potential Market Median Bachelor's Degree Most Common Persons per Median Age Property Household or Higher Ethnicity Household Income ShopRite \$61.5K 35.3% 33.5 White (54.1%) 3.15 Mcdonald Ave, B... New York 38.1% 38.4 White (54.7%) 2.67 \$75.2K Household Income



\*Demographics are based on a True Trade Area capturing 70% of visits | Data source: Census 2021

\* Coverage levels should be considered when comparing ranking results. Learn more

#### **Ranking Overview** ShopRite 1080 Mcdonald Ave, Brookly... Benchmark: Metric: Chain: ShopRite Visits Nationwide New York Local: 15mi 3 / 256 2/52 2/15 View List View List View List

#### **Favorite P