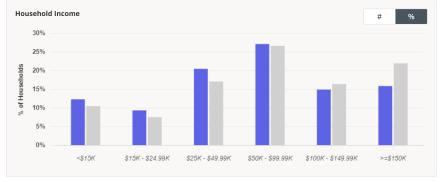

#### **Audience Overview** ShopRite 1080 Mcdonald Ave, Brookly.. Dataset: $\overline{\bot}$ New York ✓ Census 2021 Potential Market Median Bachelor's Degree Most Common Persons per Median Age Property Household or Higher Ethnicity Household Income ShopRite \$61.5K 35.3% 33.5 White (54.1%) 3.15 Mcdonald Ave, B... New York 38.1% 38.4 White (54.7%) 2.67 \$75.2K Household Income