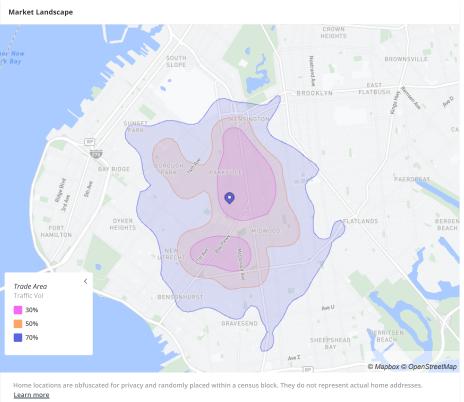

\*Demographics are based on a True Trade Area capturing 70% of visits | Data source: Census 2021

\* Coverage levels should be considered when comparing ranking results. Learn more