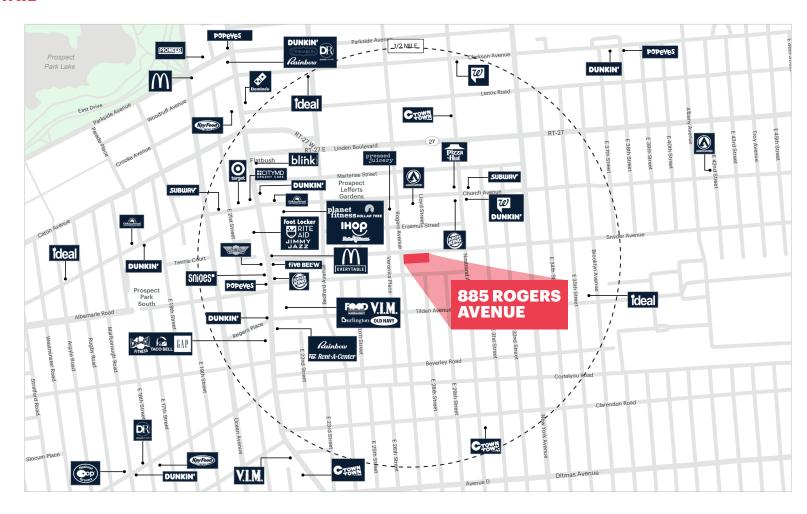

#### **NEIGHBORS**

Target, CVS, Food Bazaar, Chai Care, CityMD, Old Navy, Planet Fitness, iHop, AT&T, Popeyes, Associates Supermarket, Wing Stop, McDonald's, Burlington, Rite Aid, Chase, Citibank, Snipes, and Kings County Hospital

# **AREA RETAIL**