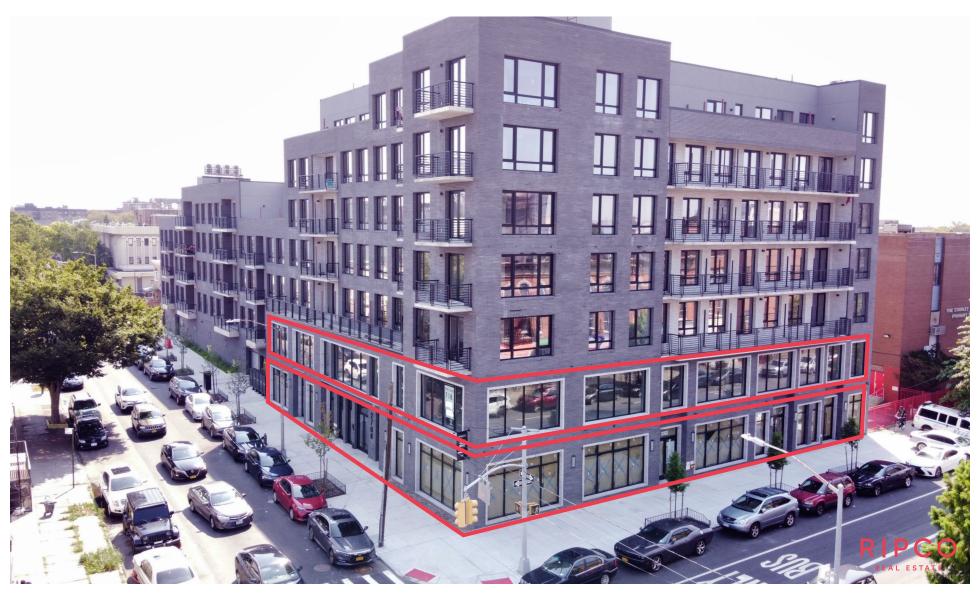

## **LOCATION**

Southeast corner of Snyder and Rogers Avenues

#### **FRONTAGE**

Wraparound on Snyder and Rogers Avenues 200 FT