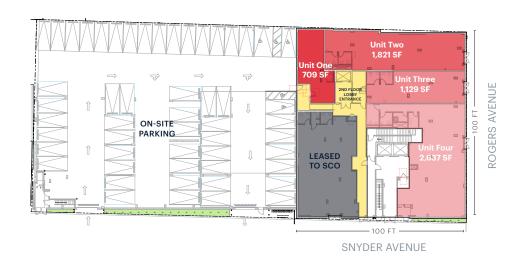

## **GROUND FLOOR - RETAIL, OFFICE, MEDICAL SPACE**

#### **Ground Floor**

| Unit One   | 709 SF   |
|------------|----------|
| Unit Two   | 1,821 SF |
| Unit Three | 1,129 SF |
| Unit Four  | 2,637 SF |

Ground Floor Total 6,296 SF\*

\*Spaces can be combined as needed