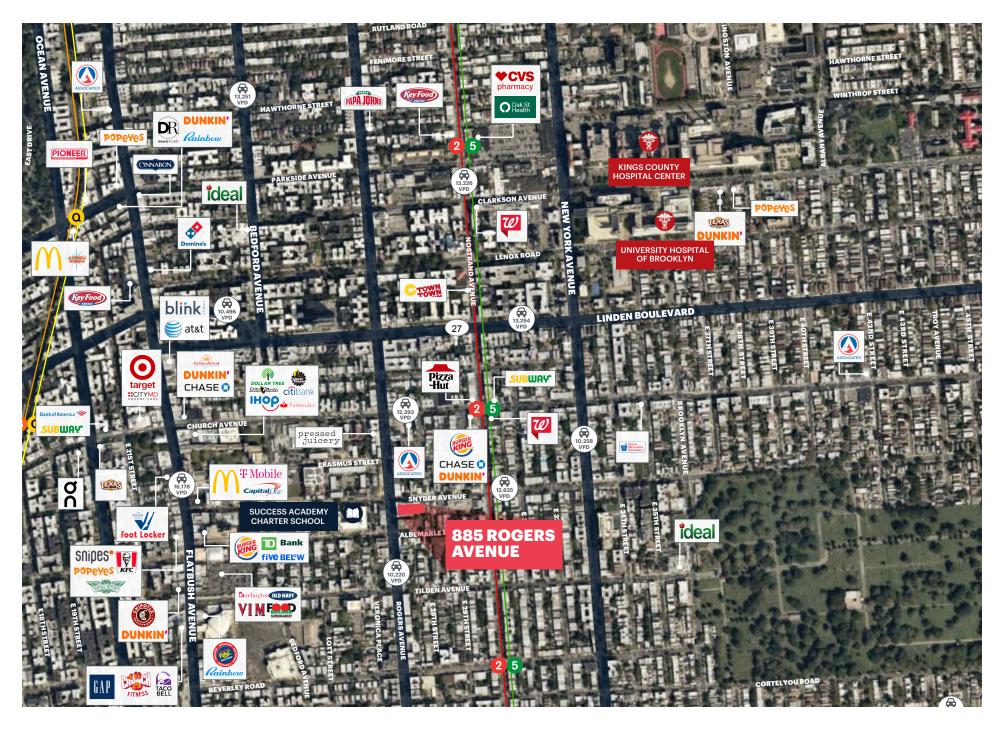

#### **NEIGHBORS**

Target, CVS, Food Bazaar, Chai Care, CityMD, Old Navy, Planet Fitness, iHop, AT&T, Popeyes, Associates Supermarket, Wing Stop, McDonald's, Burlington, Rite Aid, Chase, Citibank, Snipes, and Kings County Hospital

# **AERIAL VIEW**