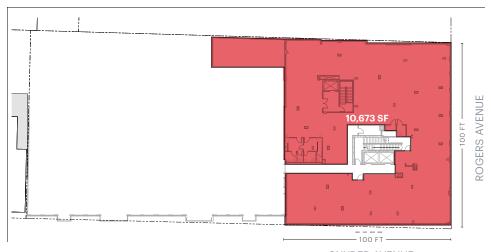

# **SECOND FLOOR - OFFICE, MEDICAL, COMMUNITY FACILITY SPACE**

SNYDER AVENUE

**Second Floor** 10,673 SF Total 16,969 SF

#### **FRONTAGE**

Wraparound on Snyder and Rogers Avenues 200 FT