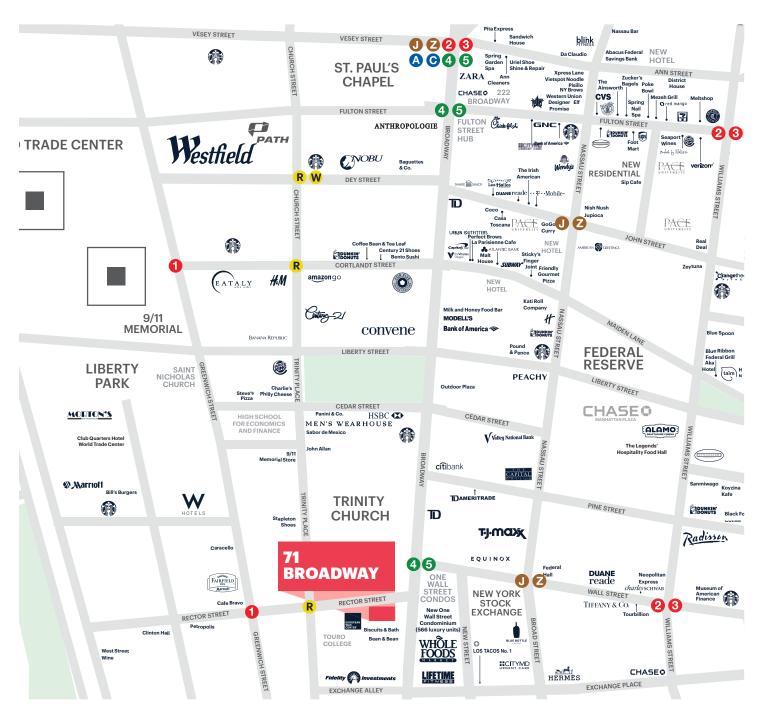

#### **NEIGHBORS**

Trinity Church, World Trade Center, The W Hotel, New York Stock Exchange, Starbucks, Bills Burger Bar & Grill, Cipriani, John Allen, Equinox, Duane Reade, TD Ameritrade, Whole Foods, Lifetime Fitness

#### **COMMENTS**

Join Biscuits & Bath, and European Wax Center

Directly across the street from the new One Wall Street Condominium with 566 luxury condos and Whole Foods and Lifetime Fitness at the base

#### **AREA RETAIL**