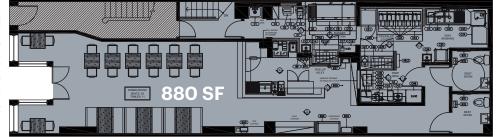

## **GROUND FLOOR**

## LOCATION

Between 5th and 6th Streets

880 SF

500 SF

## SIZE

Ground Floor Basement

STATUS Currently Bareburger