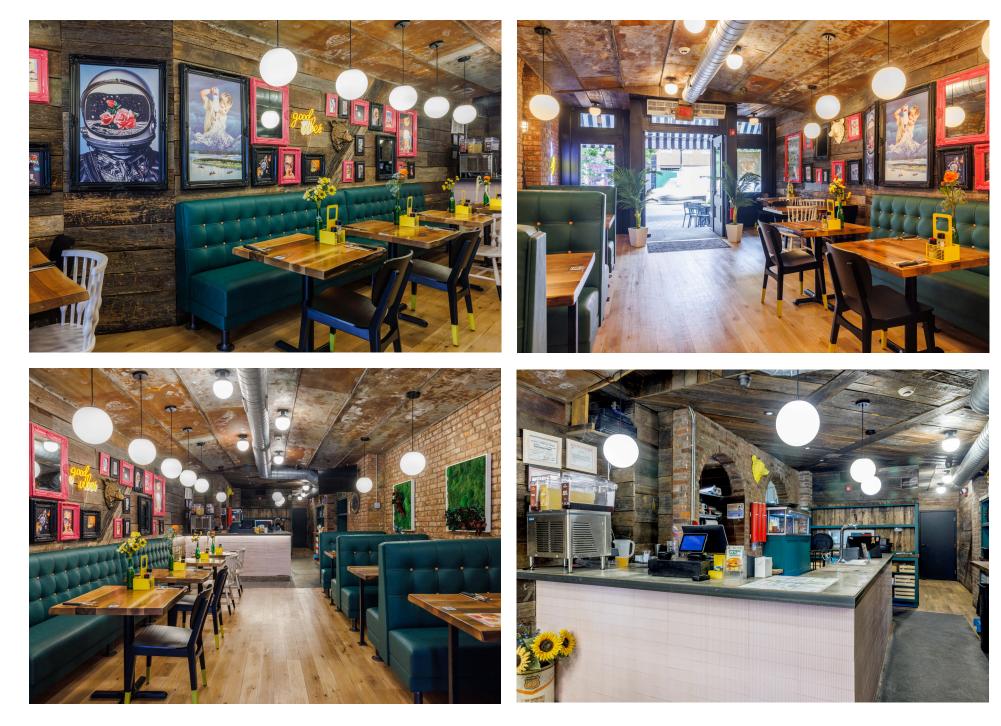

UND FLOOR**



#### BASEMENT



## LOCATION

Between 5th and 6th Streets

880 SF

500 SF

## SIZE

Ground Floor Basement

STATUS Currently Bareburger

## **REMAINING TERM**

Upon request

RENT

Upon request

#### **KEY-MONEY**

Upon request

#### POSSESSION

Arranged

## FRONTAGE

16 FT 5 IN on Washington Street

#### **CEILING HEIGHTS**

9 FT 4 IN

## **NEIGHBORS**

O'Bagel, Gong Cha, East LA, Muteki Ramen, Brooklyn Dumpling Shop, Framebridge, Paper Source

## COMMENTS

Prime location in Hoboken

Turn-key second generation restaurant

Fully vented with gas

Walk-in box and storage in lower level

Key-money upon request

Potential for new long-term deal

Outdoor seating available

\*Please be discreet. Tenant is still open and operating. Do not approach employees.

## **INTERIOR PHOTOS**



## **AREA RETAIL**







## **CONTACT EXCLUSIVE AGENTS**

## **DILLON ROSS**

dross@ripcony.com 646.827.7738

## JON PAUL PIRRAGLIA

jppirraglia@ripcony.com 646.827.7735



150 East 58th Street 15th Floor New York, NY 10115 212.750.6565

#### Please visit us at ripcony.com for more information

This information has been secured from sources we believe to be reliable, but we make no representations as to the accuracy of the information. References to square footage are approximate. Buyer must verify the information and bears all risk for any inaccuracies.