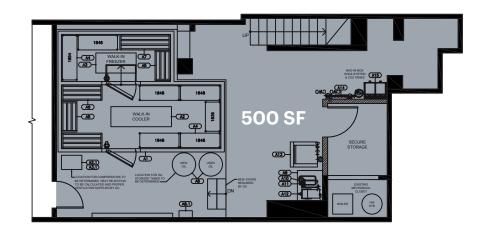

#### BASEMENT

## LOCATION

Between 5th and 6th Streets

880 SF

500 SF

## SIZE

Ground Floor Basement

STATUS Currently Bareburger

## COMMENTS

Prime location in Hoboken

Turn-key second generation restaurant

Fully vented with gas

Walk-in box and storage in lower level

Key-money upon request

Potential for new long-term deal

Outdoor seating available