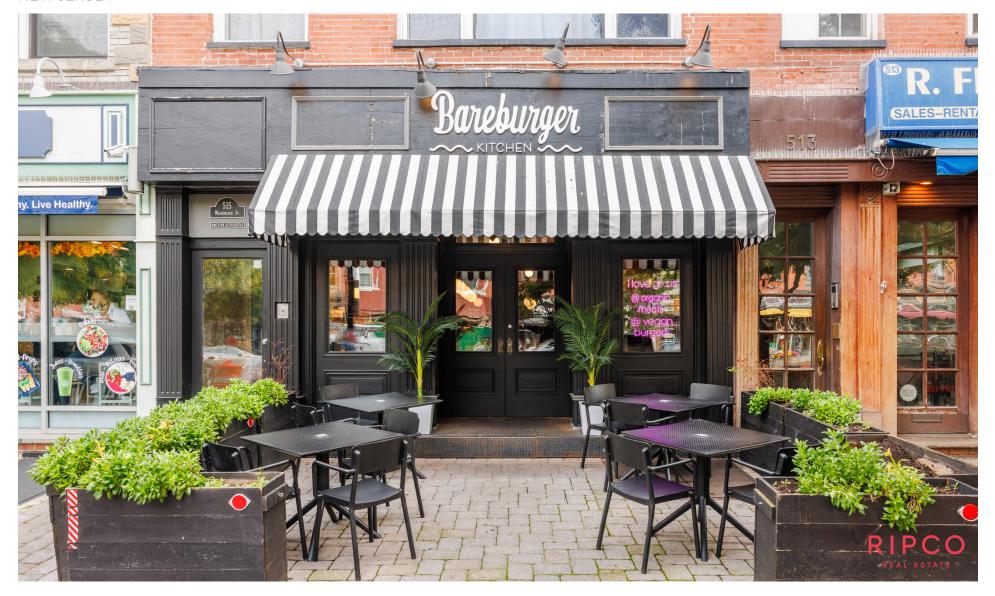

# **515 WASHINGTON STREET**

Between 5th and 6th Streets

HOBOKEN NEW JERSEY

## FRONTAGE

16 FT 5 IN on Washington Street

## COMMENTS

Prime location in Hoboken

Turn-key second generation restaurant

Fully vented with gas

Walk-in box and storage in lower level

Key-money upon request

Potential for new long-term deal

Outdoor seating available