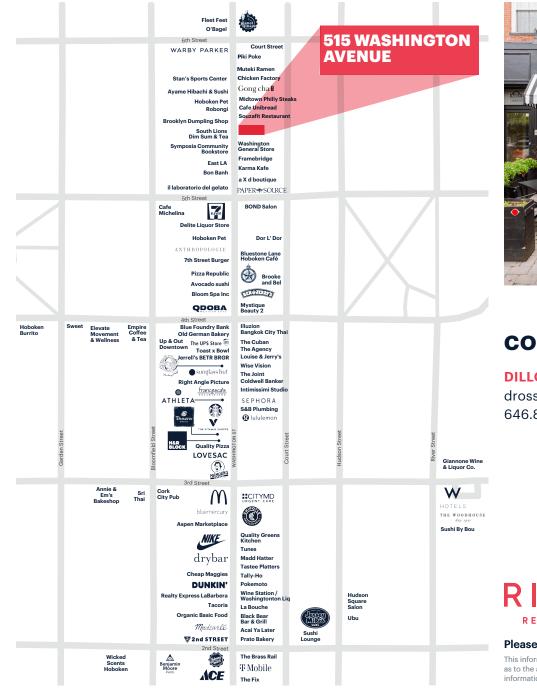

# **515 WASHINGTON STREET**

Between 5th and 6th Streets

HOBOKEN NEW JERSEY

## LOCATION

Between 5th and 6th Streets

880 SF

500 SF

## **NEIGHBORS**

O'Bagel, Gong Cha, East LA, Muteki Ramen, Brooklyn Dumpling Shop, Framebridge, Paper Source