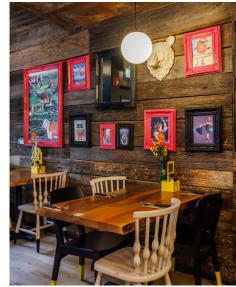

## **INTERIOR PHOTOS**

## COMMENTS

Prime location in Hoboken

Turn-key second generation restaurant

Fully vented with gas

Walk-in box and storage in lower level

Key-money upon request

Potential for new long-term deal

Outdoor seating available