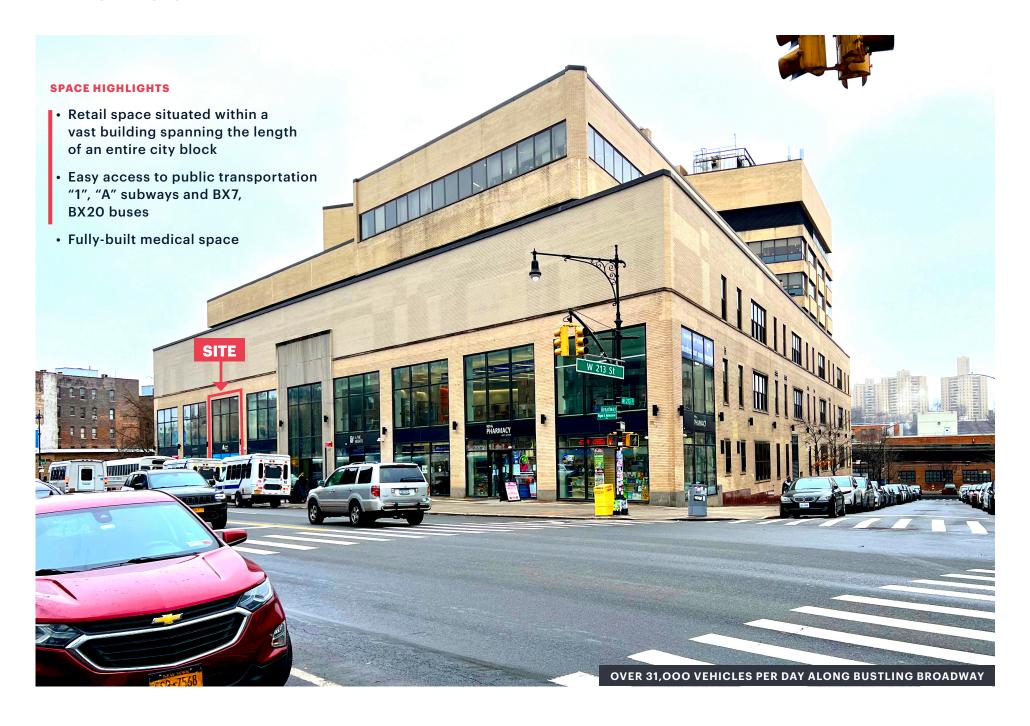

# **LOCATION**

North east side of Broadway between 213th and 214th Streets

# **NEIGHBORS**

CUNY, DII, TD Bank, Apple Bank, Dunkin, Buunni Coffee, CHOCnyc Pastries, Brown Sugar, Lffy, Le Beaute Studio, and Isham Park,