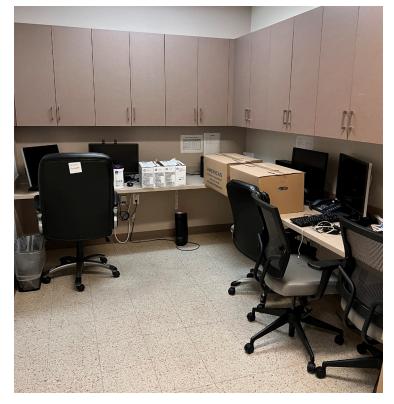

#### **COMMENTS**

Fully built medical space

Reception, check out area, 12 exam rooms, and X-ray room

Staff area with lockers and dedicated restroom

Three patient restrooms

Nurses station and storage space

Direct extension possible

# **INTERIOR PHOTOS**

# **ADDITIONAL INTERIOR PHOTOS**