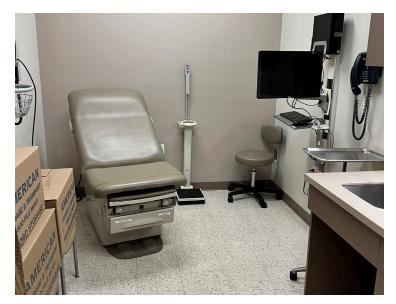

# **ADDITIONAL INTERIOR PHOTOS**

#### **COMMENTS**

Fully built medical space

Reception, check out area, 12 exam rooms, and X-ray room

Staff area with lockers and dedicated restroom

Three patient restrooms

Nurses station and storage space

Direct extension possible