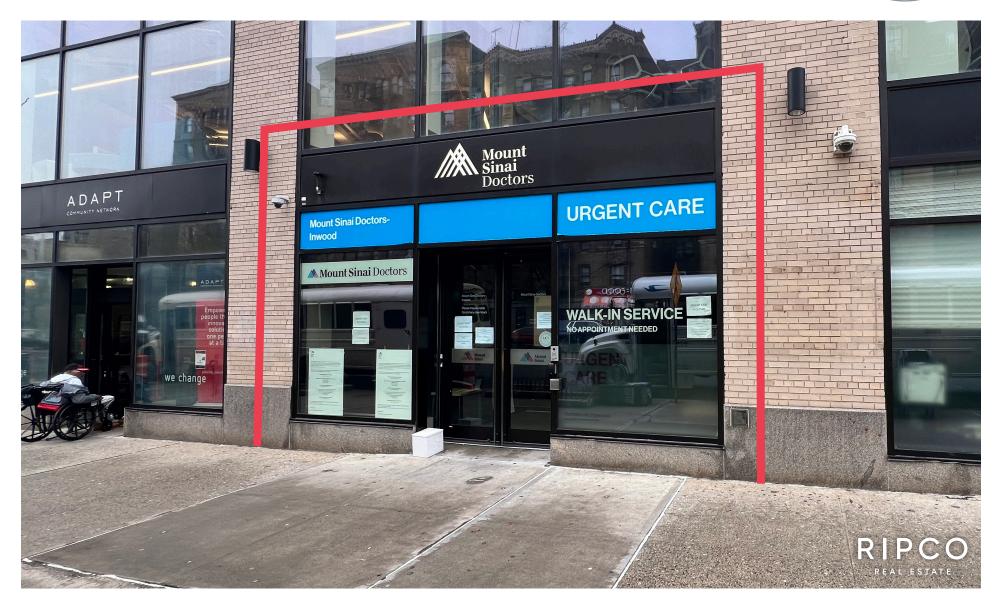

# **EXTERIOR PHOTO**

# **STATUS**

Currently Mount Sinai Urgent and Primary Care

#### **COMMENTS**

Fully built medical space

Reception, check out area, 12 exam rooms, and X-ray room

Staff area with lockers and dedicated restroom

Three patient restrooms

Nurses station and storage space

Direct extension possible