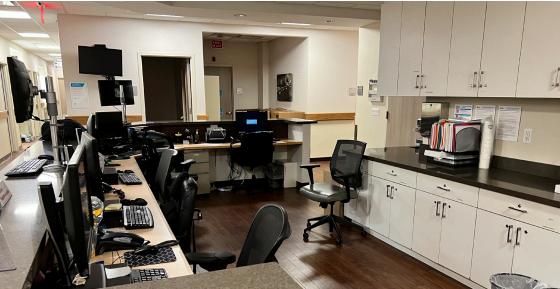

# **INTERIOR PHOTOS**

# **ADDITIONAL INTERIOR PHOTOS**

#### **COMMENTS**

Fully built medical space

Reception, check out area, 12 exam rooms, and X-ray room

Staff area with lockers and dedicated restroom

Three patient restrooms

Nurses station and storage space

Direct extension possible