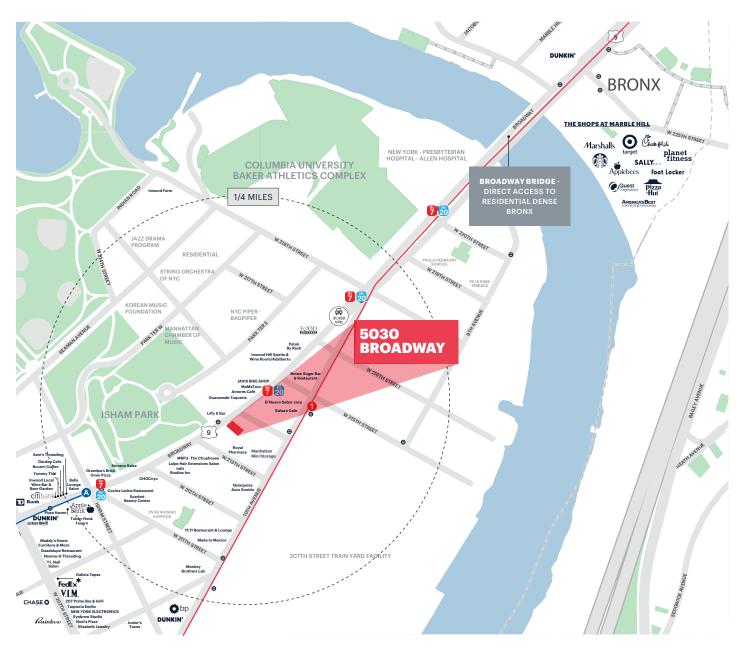

# **LOCATION**

North east side of Broadway between 213th and 214th Streets

# **NEIGHBORS**

CUNY, DII, TD Bank, Apple Bank, Dunkin, Buunni Coffee, CHOCnyc Pastries, Brown Sugar, Lffy, Le Beaute Studio, and Isham Park,

# **AREA RETAIL**

AREA DEMOGRAPHICS (1/4 MILES FROM SITE)

ESTIMATED TOTAL POPULATION **10.019** 

ESTIMATED DAYTIME POPULATION **7.495** 

AVERAGE HOUSEHOLD INCOME **\$107,994** 

TOTAL CONSUMER SPENDING-\$126,749,601