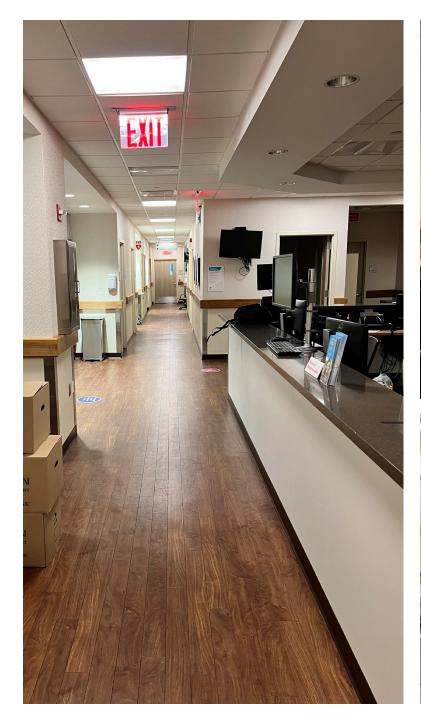

# **INTERIOR PHOTOS**

#### **COMMENTS**

Fully built medical space

Reception, check out area, 12 exam rooms, and X-ray room

Staff area with lockers and dedicated restroom

Three patient restrooms

Nurses station and storage space

Direct extension possible