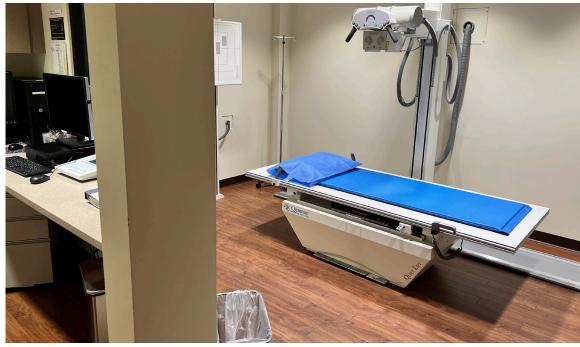

#### **COMMENTS**

Fully built medical space

Reception, check out area, 12 exam rooms, and X-ray room

Staff area with lockers and dedicated restroom

Three patient restrooms

Nurses station and storage space

Direct extension possible

# **INTERIOR PHOTOS**

# **ADDITIONAL INTERIOR PHOTOS**