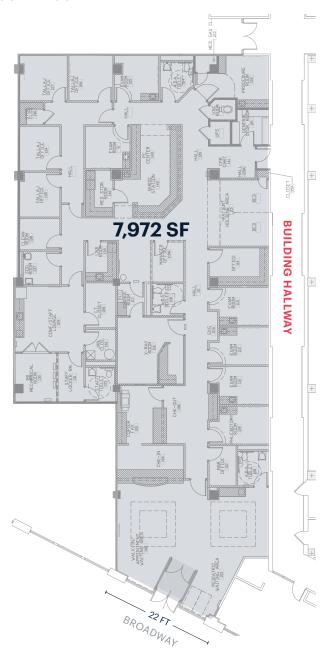

# SIZE

Ground Floor 7,972 SF

# **FRONTAGE**

Broadway 22 FT

#### **COMMENTS**

Fully built medical space

Reception, check out area, 12 exam rooms, and X-ray room

Staff area with lockers and dedicated restroom

Three patient restrooms

Nurses station and storage space

Direct extension possible