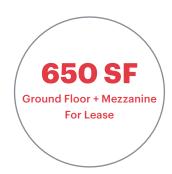

## **SPACE DETAILS**

**LOCATION** 

Between East 22nd and 23rd Street

SIZE

Ground Floor 460 SF
Mezzanine 190 SF
Total 650 SF

**FRONTAGE** 

Second Avenue 14 FT

**CEILING HEIGHTS** 