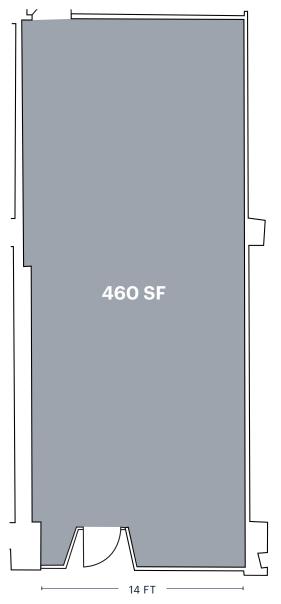

## **SPACE DETAILS**

**LOCATION** 

Between East 22nd and 23rd Street

SIZE

Ground Floor 460 SF
Mezzanine 190 SF
Total 650 SF

**FRONTAGE** 

Second Avenue 14 FT

**CEILING HEIGHTS** 