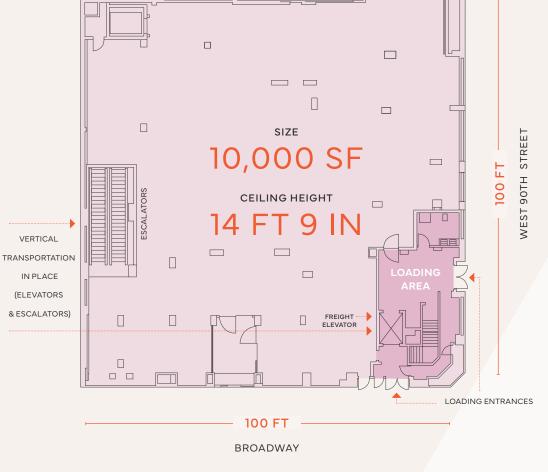

#### SIZE

Ground Floor — 10,000 SF Basement — 10,000 SF

#### FRONTAGE

Broadway — 100 FT West 90th Street — 100 FT

#### COMMENTS

Three blocks from the 86th Street subway station, servicing the 1 train

Vertical transportation in place

RETAIL  $\Xi / \Delta \setminus$ 

Tend Dental AMC Movie Theater Joe & The Juice Chase Starbucks Sweetgreen Equinox EQUINOX