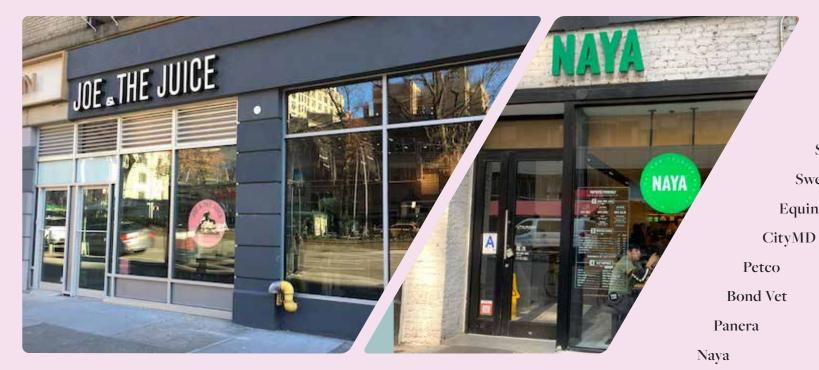

#### COMMENTS

Three blocks from the 86th Street subway station, servicing the 1 train

Vertical transportation in place

RETAIL  $\Xi / \Delta \setminus$ 

Tend Dental AMC Movie Theater Joe & The Juice Chase Starbucks Sweetgreen Equinox EQUINOX