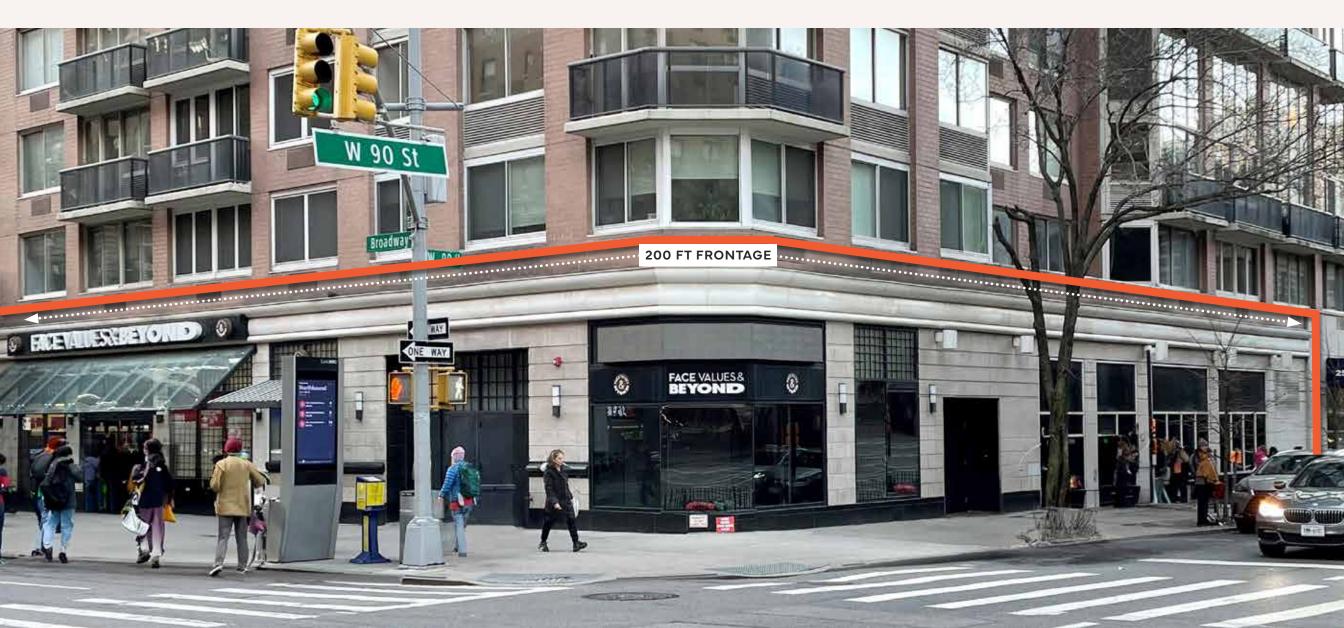

#### LOCATION

Southwest corner of 90th Street

#### FRONTAGE

Broadway — 100 FT West 90th Street — 100 FT

#### STATUS

Formerly Face Values & Beyond