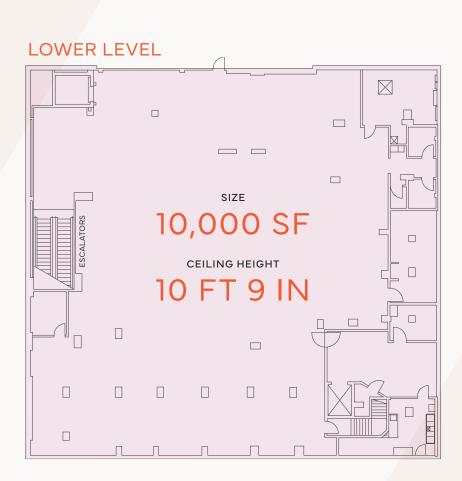

# SWC OF 90TH AND BROADWAY — UPPER WEST SIDE

## 20,000 SF Retail, Medical and Supermarket Opportunity

This will be a direct deal with the new owner







#### **GROUND FLOOR**





#### NEIGHBORHOOD Upper West Side

#### LOCATION

Southwest corner of 90th Street

#### SIZE

Ground Floor — 10,000 SF Basement — 10,000 SF

#### FRONTAGE

Broadway — 100 FT West 90th Street — 100 FT

#### STATUS

Formerly Face Values & Beyond

## POSSESSION

Immediate

#### COMMENTS

Three blocks from the 86th Street subway station, servicing the 1 train

Vertical transportation in place



RETAIL  $\Xi / \Delta \setminus$ 

Tend Dental AMC Movie Theater Joe & The Juice Chase Starbucks Sweetgreen Equinox EQUINOX











### Contact Exclusive Agents

PETER RIPKA pripka@ripcony.com 212.750.6565

ANDREW MANDELL amandell@ripcony.com 212.750.0505

DOUG KLEIMAN dkleiman@ripcony.com 646.827.9980

SAM MARTORELLA smartorella@ripcony.com

REAL ESTATE

150 East 58th Street 15th Floor New York,