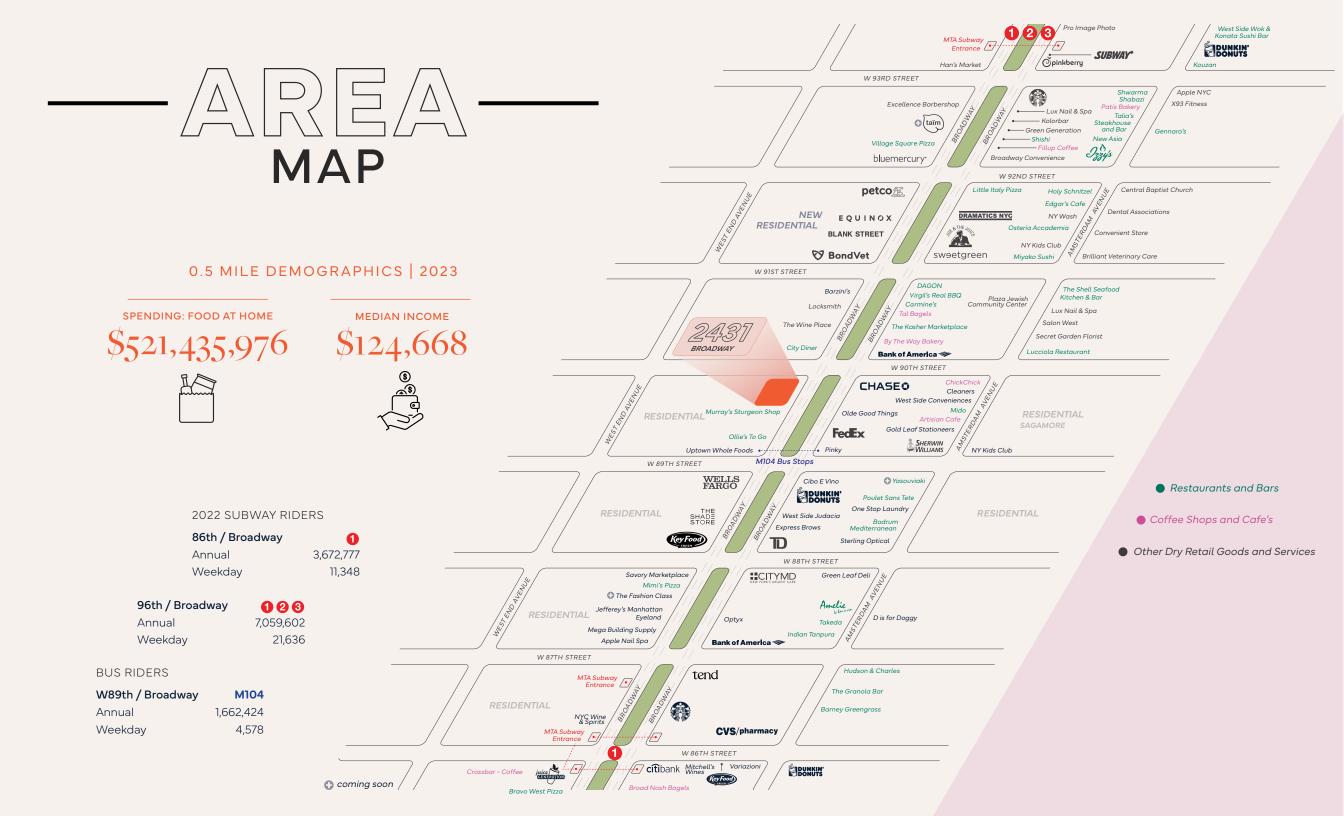

#### NEIGHBORHOOD Upper West Side

#### COMMENTS

Three blocks from the 86th Street subway station, servicing the 1 train

Vertical transportation in place

RETAIL  $\Xi / \Delta \setminus$ 

Tend Dental AMC Movie Theater Joe & The Juice Chase Starbucks Sweetgreen Equinox EQUINOX