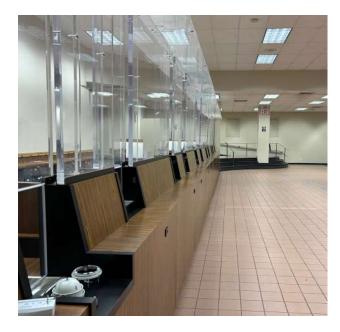

t 16th and 17th Streets

## SIZE

Ground Floor 7,300 SF Second Floor 3,018 SF Total 10,318 SF

## **FRONTAGE**

Avenue M 23.25 FT East 17th Street 75 FT

#### **CEILING HEIGHTS**

Ground Floor 28 FT to joists

## **RENT**

Upon request

#### **NEIGHBORS**

7 Eleven, Mountain Fruit, Chase Bank, and Murrow HS

## **COMMENTS**

One block from Avenue M subway entrance

Former movie theatre with high cielings

Alley for loading and employee parking on

East 17th Street

Huge signage facade on Avenue M

Entrances on both Avenue M and East 17th Street

Municipal parking lot behind site on East 17th Street

#### **TRANSPORTATION**

2023 Ridership Report

| Avenue M | (        |
|----------|----------|
| Annual   | 1,211,32 |
| Weekday  | 3,98     |
| Weekend  | 3,568    |

## **INTERIOR PHOTOS**







# **SPACE DETAILS**

# **GROUND FLOOR**



# **SECOND FLOOR**



# **AREA RETAIL**



## Coming Soon

# **CONTACT EXCLUSIVE AGENTS**

32 Court Street

Brooklyn, NY 11201

10th Floor

718.233.6565

#### **RICHARD SENIOR**

rsenior@ripcony.com 212.750.6580

## **HYMIE M. DWECK**

hdweck@ripcony.com 646.827.9973