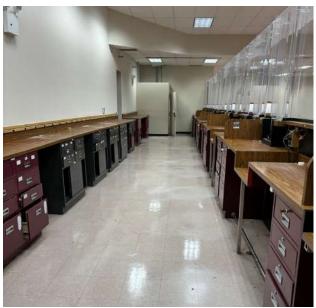

16th and 17th Streets

## SIZE

Ground Floor 7,300 SF Second Floor 3,018 SF Total 10,318 SF

## **FRONTAGE**

Avenue M 23.25 FT East 17th Street 75 FT

#### **CEILING HEIGHTS**

Ground Floor 28 FT to joists

## **RENT**

Upon request

#### **NEIGHBORS**

7 Eleven, Mountain Fruit, Chase Bank, and Murrow HS

## **COMMENTS**

One block from Avenue M subway entrance

Former movie theatre with high cielings

Alley for loading and employee parking on

East 17th Street

Huge signage facade on Avenue M

Entrances on both Avenue M and East 17th Street

Municipal parking lot behind site on East 17th Street

#### **TRANSPORTATION**

2023 Ridership Report

| Avenue M | (        |
|----------|----------|
| Annual   | 1,211,32 |
| Weekday  | 3,98     |
| Weekend  | 3,568    |

## **INTERIOR PHOTOS**







# **SPACE DETAILS**

# **GROUND FLOOR**



# **SECOND FLOOR**



# **AREA RETAIL**



## Coming Soon

# **CONTACT EXCLUSIVE AGENTS**

32 Court Street

Brooklyn, NY 11201

10th Floor

718.233.6565

#### **RICHARD SENIOR**

rsenior@ripcony.com 212.750.6580

## **HYMIE M. DWECK**

hdweck@ripcony.com 646.827.9973