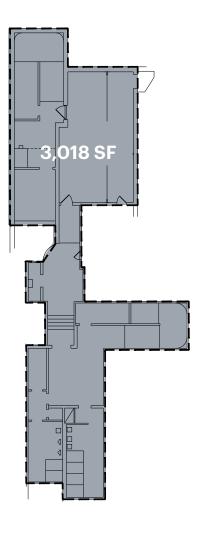

## SIZE

Ground Floor 7,300 SF Second Floor 3,018 SF Total 10,318 SF

# **SECOND FLOOR**