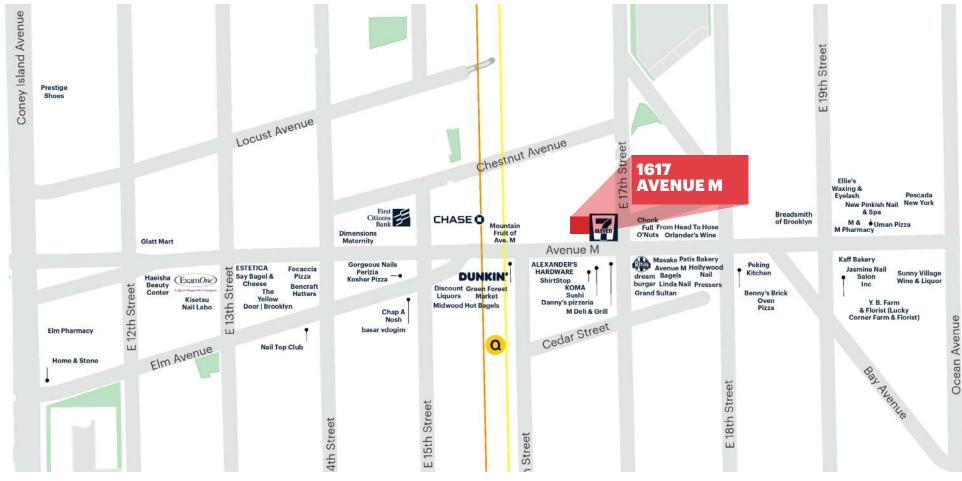

#### **NEIGHBORS**

7 Eleven, Mountain Fruit, Chase Bank, and Murrow HS

# **AREA RETAIL**