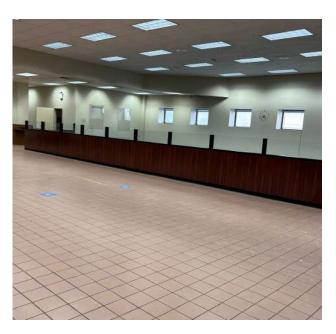

th and 17th Streets

## SIZE

Ground Floor 7,300 SF Second Floor 3,018 SF Total 10,318 SF

## **FRONTAGE**

Avenue M 23.25 FT East 17th Street 75 FT

#### **CEILING HEIGHTS**

Ground Floor 28 FT to joists

## **RENT**

Upon request

#### **NEIGHBORS**

7 Eleven, Mountain Fruit, Chase Bank, and Murrow HS

## **COMMENTS**

One block from Avenue M subway entrance

Former movie theatre with high cielings

Alley for loading and employee parking on

East 17th Street

Huge signage facade on Avenue M

Entrances on both Avenue M and East 17th Street

Municipal parking lot behind site on East 17th Street

#### **TRANSPORTATION**

2023 Ridership Report

| Avenue M | (        |
|----------|----------|
| Annual   | 1,211,32 |
| Weekday  | 3,98     |
| Weekend  | 3,568    |

## **INTERIOR PHOTOS**







# **SPACE DETAILS**

# **GROUND FLOOR**



# **SECOND FLOOR**



# **AREA RETAIL**



## Coming Soon

# **CONTACT EXCLUSIVE AGENTS**

32 Court Street

Brooklyn, NY 11201

10th Floor

718.233.6565

#### **RICHARD SENIOR**

rsenior@ripcony.com 212.750.6580

## **HYMIE M. DWECK**

hdweck@ripcony.com 646.827.9973