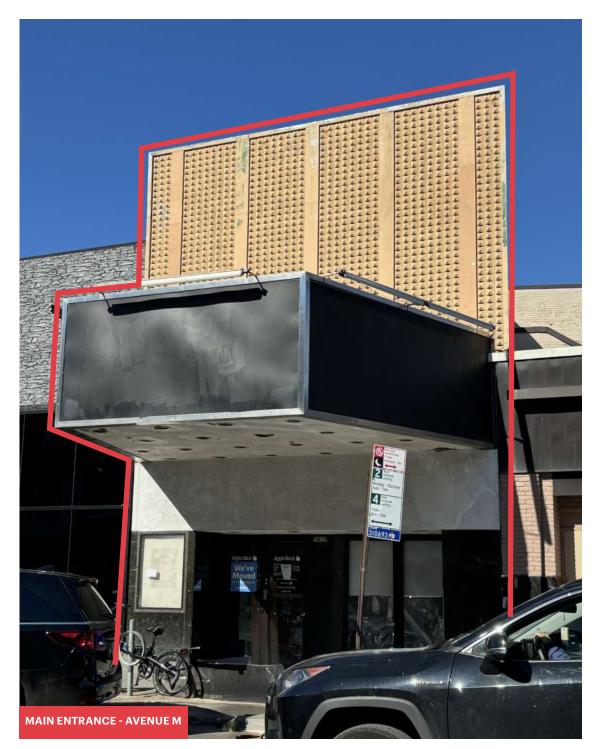

# 1617 AVENUE M

Between East 16th and 17th Streets

**MIDWOOD** 

BROOKLYN | NEW YORK

## **COMMENTS**

One block from Avenue M subway entrance

Former movie theatre with high cielings

Alley for loading and employee parking on

East 17th Street

Huge signage facade on Avenue M

Entrances on both Avenue M and East 17th Street