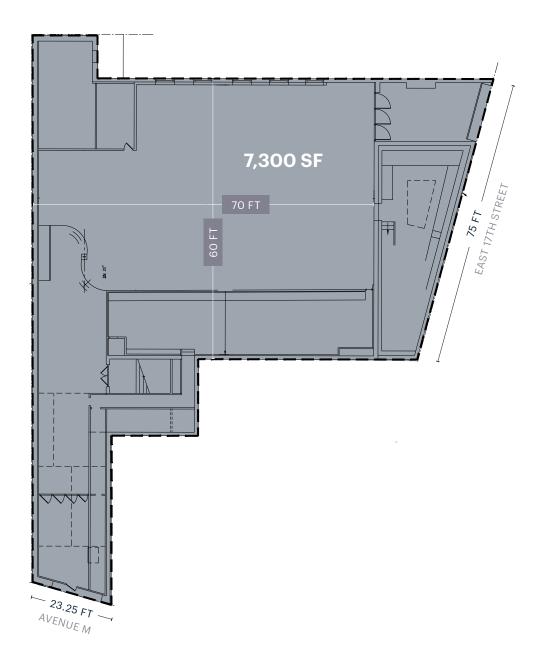

## SIZE

Ground Floor 7,300 SF Second Floor 3,018 SF Total 10,318 SF

## **FRONTAGE**

Avenue M 23.25 FT East 17th Street 75 FT

# **GROUND FLOOR**