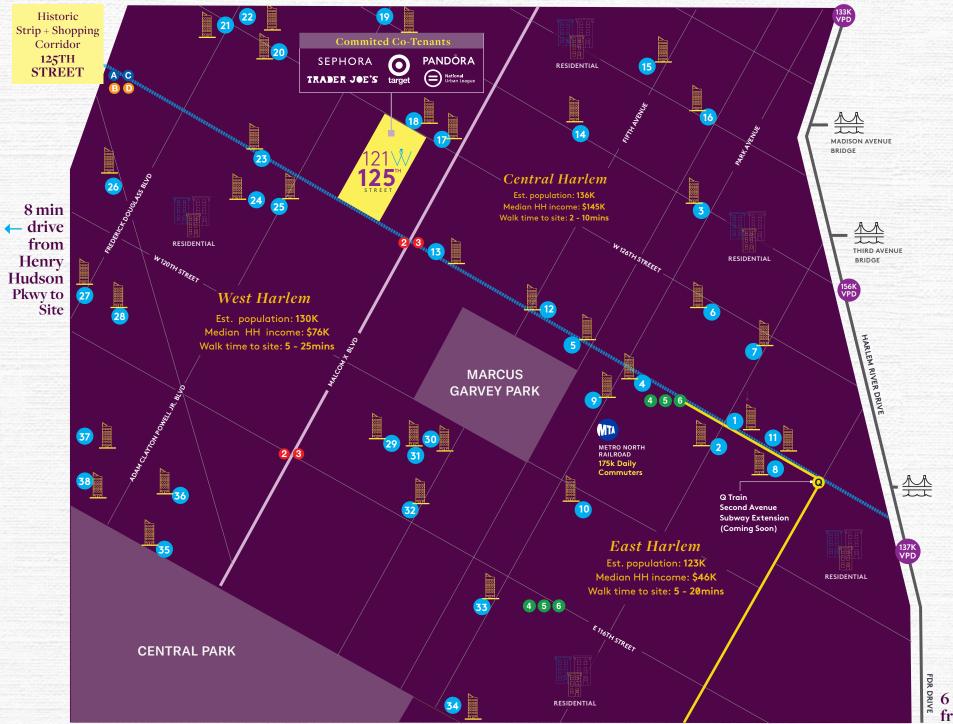

#### Area Pipeline\* + Demographics Map

| 1  | 201 East 125th Street   | 400 UNITS                 | 20 | 267 West 126 Street                  | 37 UNITS      |
|----|-------------------------|---------------------------|----|--------------------------------------|---------------|
| 2  | 180 East 125th Street   | 9-STORY<br>OFFICE TOWER   | 21 | 2371 Eight Avenue                    | 30 UNITS      |
| 3  | 82 East 127th Street    | 101 UNITS                 | 22 | 310 West 127 Street                  | 117 UNITS     |
| 4  | 132 East 125th Street   | 100,000 SF<br>OFFICE BLDG | 23 | 233 West 125th Street                | 191 UNITS     |
| 5  | 58-62 East 125th Street | 25-STORY<br>Hotel         | 24 | 224 West 124th Street                | 168 UNITS     |
| 6  | 148 East 126th Street   | <b>233 UNITS</b>          | 25 | 212 West 124th Street                | 169 UNITS     |
| 7  | 175 East 125th Street   | 233 UNITS                 | 26 | 300 West 122nd Street                | 170 UNITS     |
| 8  | 212 East 125th Street   | 13 UNITS                  | 27 | 2171 Fredrick Douglass Blvd 14 UNITS |               |
| 9  | 1800 Park Avenue        | 673 UNITS                 | 28 | 251 West 117th Street                | 104 UNITS     |
| 10 | 104 East 120th Street   | 57 UNITS                  | 29 | 15 West 118th Street                 | 51 UNITS      |
| 11 | 213 East 125th Street   | 80 UNITS                  | 30 | 15 West 119th Street                 | 16 UNITS      |
| 12 | 2033 Fifth Avenue       | 222 UNITS                 | 31 | 11 West 118th Street                 | 136 UNITS     |
| 13 | 56 West 125th Street    | 141 UNITS                 | 32 | 11 West 116th Street                 | 31 UNITS      |
| 14 | 26 West 127th Street    | 12 UNITS                  | 33 | 109 East 115th Street                | 32 UNITS      |
| 15 | 3 West 128th Street     | 20 UNITS                  | 34 | 50 East 112th Street                 | 348 UNITS     |
| 16 | 2015 Madison Avenue     | <b>39 UNITS</b>           | 35 | 145 Central Park North               | 37 UNITS      |
| 17 | 126 West 126th Street   | 171 UNITS                 | 36 | 127 West 112 Street                  | 25 UNITS      |
| 18 | 181 West 126th Street   | 22 UNITS                  | 37 | 310 West 113th Street                | 14 UNITS      |
| 19 | 2139 Seventh Avenue     | 60 UNITS                  | 38 | 2040 Fredrick Douglass E             | Blvd 49 UNITS |
|    |                         |                           |    |                                      |               |

\* Select Area Developments

#### <sup>g</sup> 6 min drive from FDR to Site