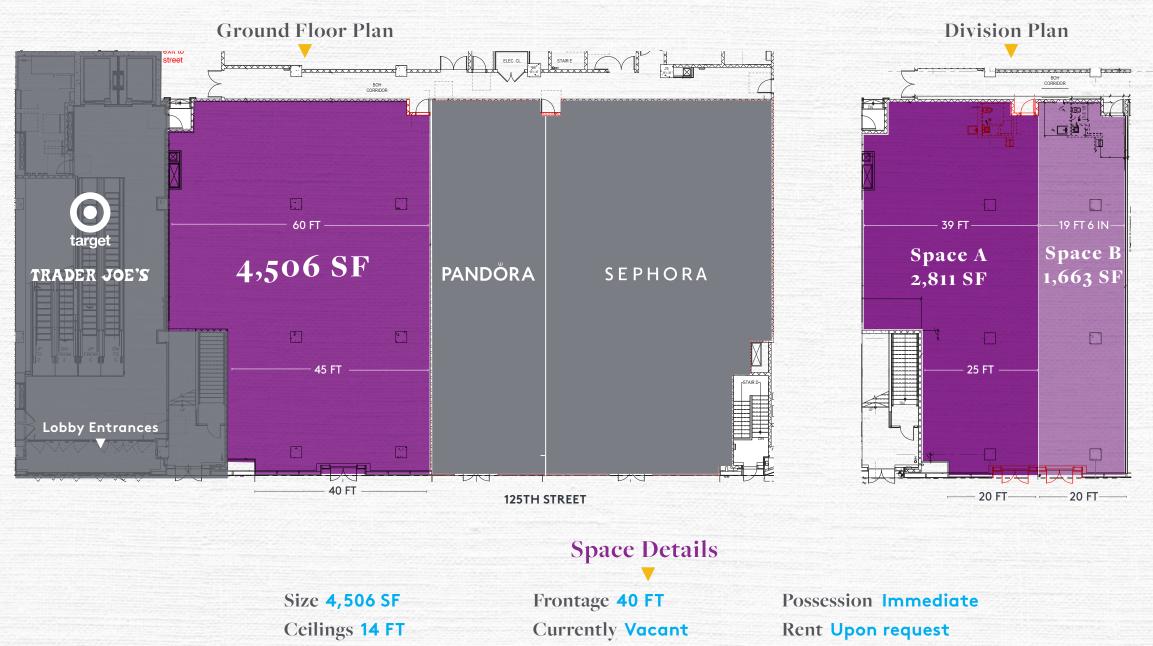

### space highlights frontage v ceilings 40 FT size 14 FT 4,506 SF

High Street-Visibility Along Bustling 125th Street Retail Corridor

### **Floor Plans**