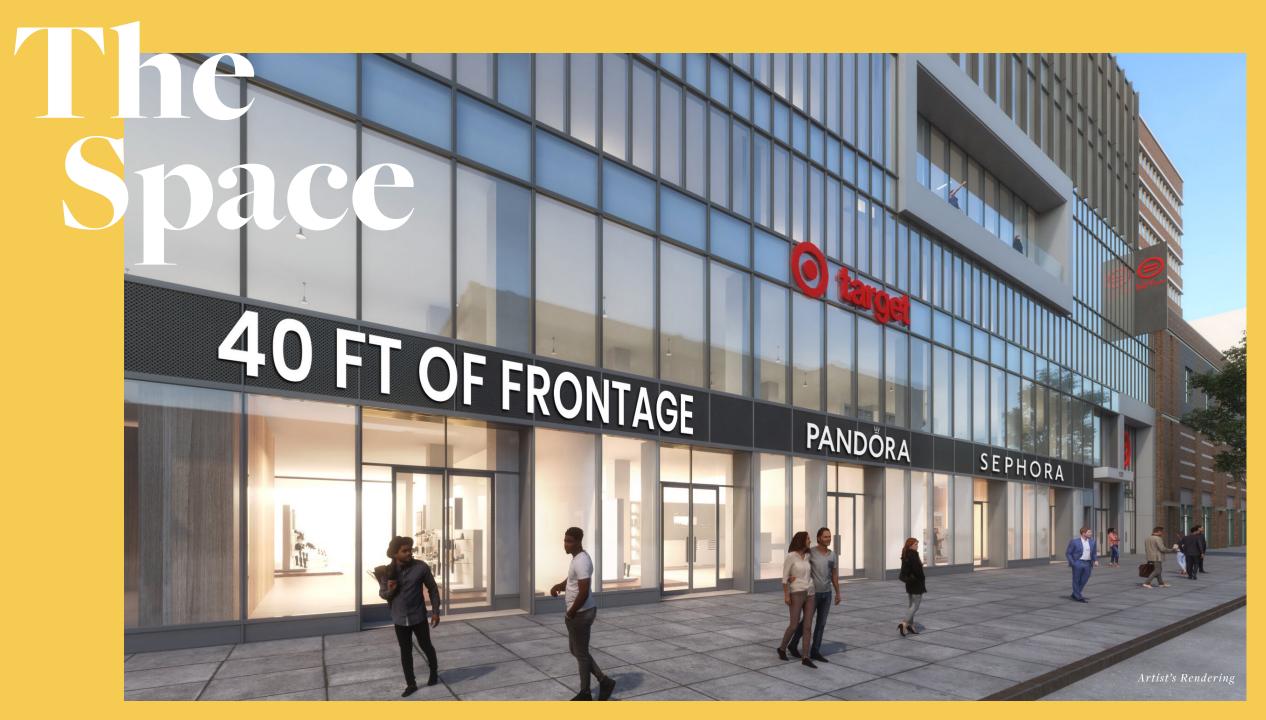

### space highlights frontage v ceilings 40 FT size 14 FT 4,506 SF

High Street-Visibility Along Bustling 125th Street Retail Corridor