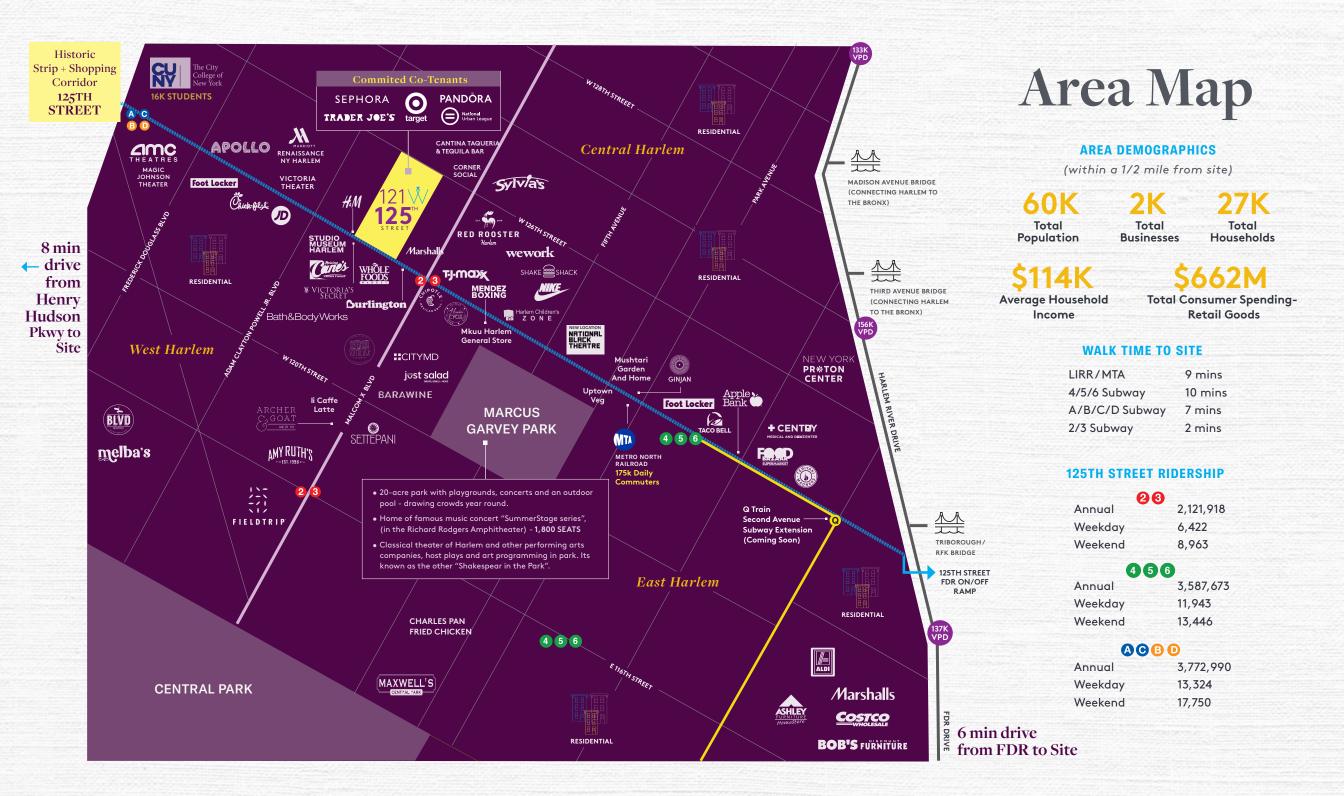

Surrounded by iconic landmarks such as the Apollo Theater, and the Studio Museum in Harlem, this location provides high foot and vehicle traffic count. Convienant 2, 3 subway stations at the 125th Street station, and A, C, B, and D trains to the west along St. Nicholas Avenue, adds valuable accesiblity to this site, drawing shoppers and visitors from near and far.

#### Area Pipeline\* + Demographics Map

| 1  | 201 East 125th Street   | 400 UNITS                 | 20 | 267 West 126 Street                  | 37 UNITS      |
|----|-------------------------|---------------------------|----|--------------------------------------|---------------|
| 2  | 180 East 125th Street   | 9-STORY<br>OFFICE TOWER   | 21 | 2371 Eight Avenue                    | 30 UNITS      |
| 3  | 82 East 127th Street    | 101 UNITS                 | 22 | 310 West 127 Street                  | 117 UNITS     |
| 4  | 132 East 125th Street   | 100,000 SF<br>OFFICE BLDG | 23 | 233 West 125th Street                | 191 UNITS     |
| 5  | 58-62 East 125th Street | 25-STORY<br>Hotel         | 24 | 224 West 124th Street                | 168 UNITS     |
| 6  | 148 East 126th Street   | <b>233 UNITS</b>          | 25 | 212 West 124th Street                | 169 UNITS     |
| 7  | 175 East 125th Street   | 233 UNITS                 | 26 | 300 West 122nd Street                | 170 UNITS     |
| 8  | 212 East 125th Street   | 13 UNITS                  | 27 | 2171 Fredrick Douglass Blvd 14 UNITS |               |
| 9  | 1800 Park Avenue        | 673 UNITS                 | 28 | 251 West 117th Street                | 104 UNITS     |
| 10 | 104 East 120th Street   | 57 UNITS                  | 29 | 15 West 118th Street                 | 51 UNITS      |
| 11 | 213 East 125th Street   | 80 UNITS                  | 30 | 15 West 119th Street                 | 16 UNITS      |
| 12 | 2033 Fifth Avenue       | 222 UNITS                 | 31 | 11 West 118th Street                 | 136 UNITS     |
| 13 | 56 West 125th Street    | 141 UNITS                 | 32 | 11 West 116th Street                 | 31 UNITS      |
| 14 | 26 West 127th Street    | 12 UNITS                  | 33 | 109 East 115th Street                | 32 UNITS      |
| 15 | 3 West 128th Street     | 20 UNITS                  | 34 | 50 East 112th Street                 | 348 UNITS     |
| 16 | 2015 Madison Avenue     | <b>39 UNITS</b>           | 35 | 145 Central Park North               | 37 UNITS      |
| 17 | 126 West 126th Street   | 171 UNITS                 | 36 | 127 West 112 Street                  | 25 UNITS      |
| 18 | 181 West 126th Street   | 22 UNITS                  | 37 | 310 West 113th Street                | 14 UNITS      |
| 19 | 2139 Seventh Avenue     | 60 UNITS                  | 38 | 2040 Fredrick Douglass E             | Blvd 49 UNITS |
|    |                         |                           |    |                                      |               |

\* Select Area Developments

#### <sup>g</sup> 6 min drive from FDR to Site