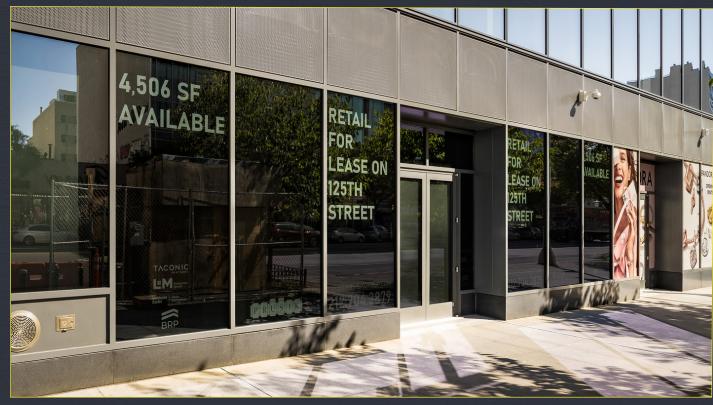

### space highlights frontage v ceilings 40 FT size 14 FT 4,506 SF

High Street-Visibility Along Bustling 125th Street Retail Corridor