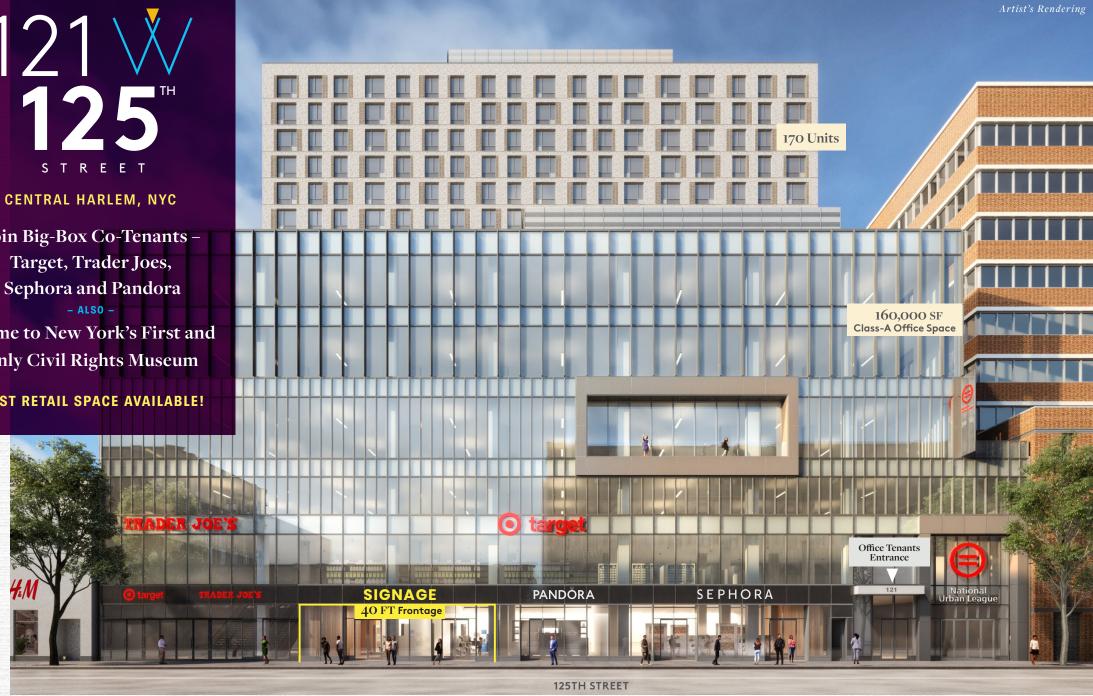

# 121 \∕⁄ 125<sup>™</sup> STREET

Join Big-Box Co-Tenants -Target, Trader Joes, Sephora and Pandora - ALSO -Home to New York's First and Only Civil Rights Museum

LAST RETAIL SPACE AVAILABLE!

121 West 125th Street, located between Malcolm X and Adam Clayton Powell is in the heart of Harlem, New York City. This mixed-use development which spans 414,000 SF of city-block, is set to provide 170 affordable housing units, 160,000 SF of high-quality office space, and 110,000 SF of retail space. This includes **TARGET**, **TRADER JOE'S**, **SEPHORA**, and **PANDORA**. It is also the new headquaters for the **National Urban League** and the **Civil Rights Museum Experience**.

Surrounded by iconic landmarks such as the Apollo Theater, and the Studio Museum in Harlem, this location provides high foot and vehicle traffic count. Convienant 2, 3 subway stations at the 125th Street station, and A, C, B, and D trains to the west along St. Nicholas Avenue, adds valuable accesiblity to this site, drawing shoppers and visitors from near and far.