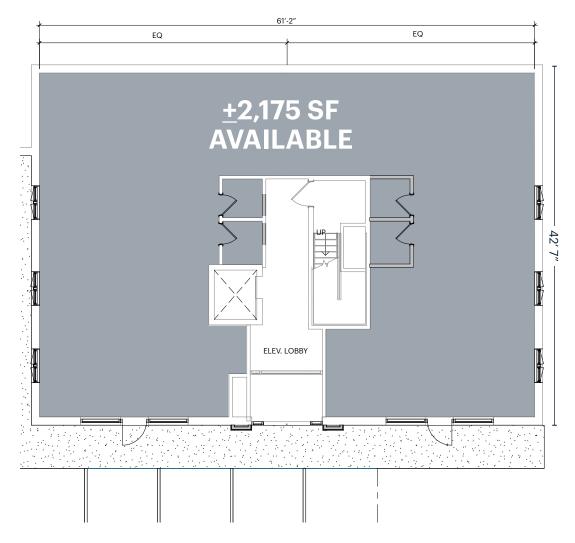

## **SPACE DETAILS - POTENTIAL FIRST FLOOR PLANS**

## **SINGLE RETAIL TENANT**

SIZE

**POSSESSION** 

Ground Floor 8/1/24
Second Floor Immediate

**TERM** 

5-10 Years

# WESTFIELD SQUARE

**324 SOUTH AVENUE EAST**WESTFIELD | NEW JERSEY

2,175 SF & 2,800 SF or Complete Building Available for Lease