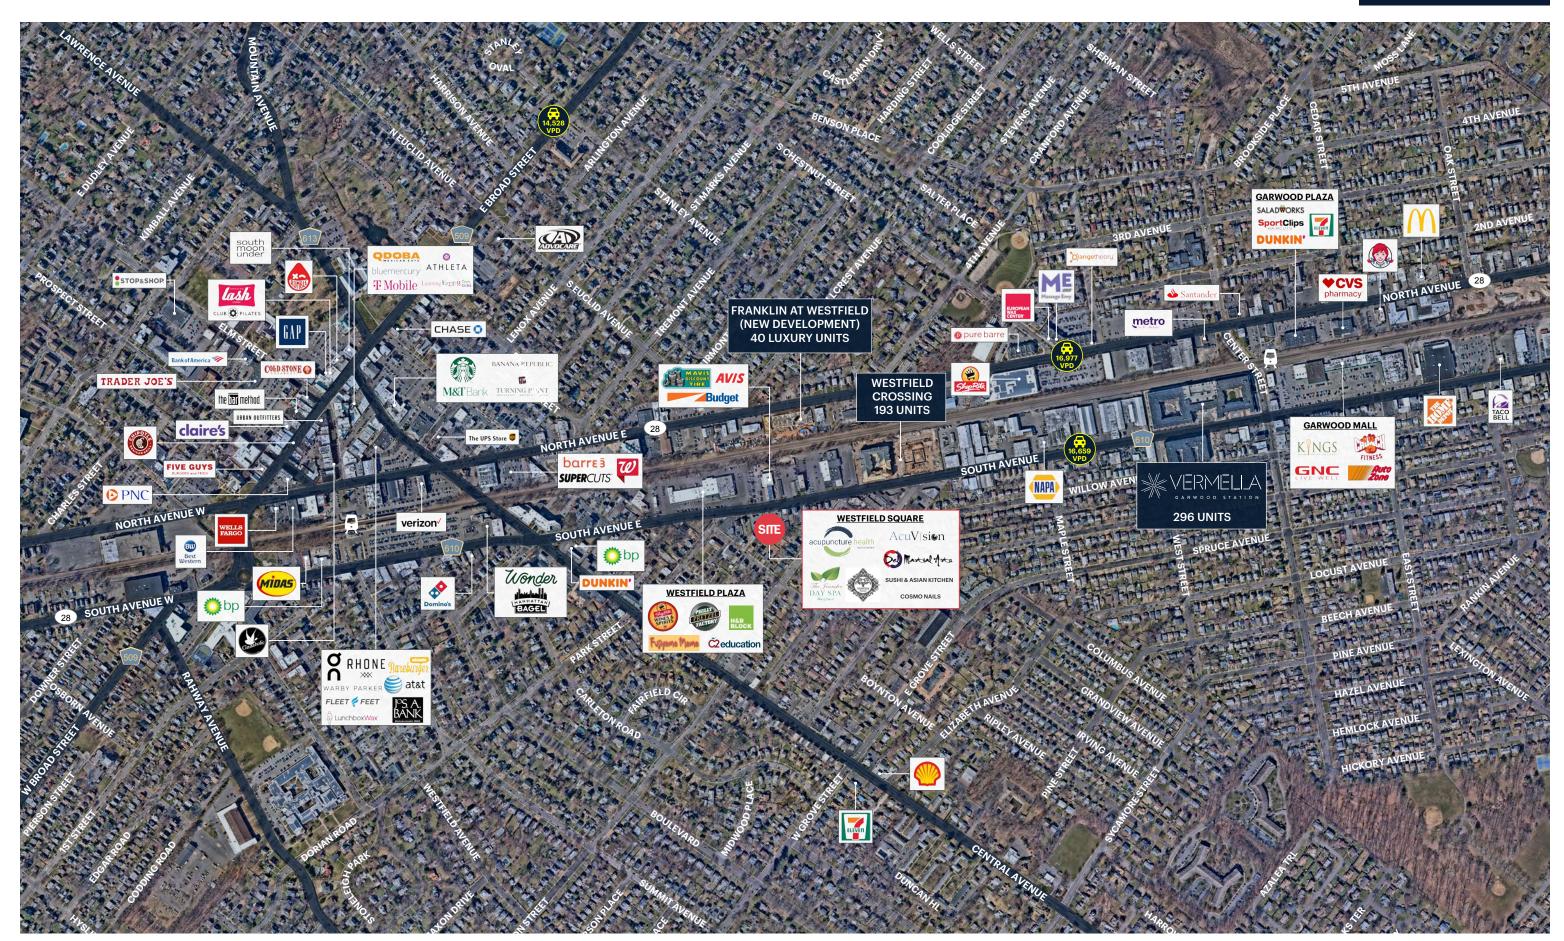

SOUTH AVENUE EAST**WESTFIELD | NEW JERSEY



2,175 SF & 2,800 SF or Complete Building Available for Lease



## **SPACE DETAILS - POTENTIAL FIRST FLOOR PLANS**

## **SINGLE RETAIL TENANT**



SIZE

**POSSESSION** 

Ground Floor 8/1/24
Second Floor Immediate

**TERM** 

5-10 Years

## **ASKING RENT**

Call for Details

#### CAM

\$9.00 psf (est.)

## **NEIGHBORS**

Acu-Vision, Acupuncture Health Associates, The Jennifer Day Spa, Vanitas Beauty

## **TWO RETAIL TENANTS**



#### **COMMENTS**

Two open floor plans, can be subdivided or can be leased entirely in one transaction

Newly renovated, open floor plans

Pylon and building signature available

Elevator and on-site parking

Public transportation in close proximity

±12' ceiling heights



# **LOW-LEVEL AERIAL**



# **MARKET AERIAL**



## **DEMOGRAPHICS**



**0.5 MILE RADIUS** 

POPULATION TOTAL BUSINESSES

HOUSEHOLDS TOTAL EMPLOYEES

5,052

MEDIAN AGE AVERAGE HOUSEHOLD INCOME

481

\$194,709

**COLLEGE GRADUATES** (Bachelor's +)

2,149 - 65.5%

4,722

1,815

40.2

**1.5 MILE RADIUS** 

POPULATION TOTAL BUSINESSES

38,105 1,442

HOUSEHOLDS TOTAL EMPLOYEES

13,640 20,706

MEDIAN AGE AVERAGE HOUSEHOLD INCOME

43.1 \$235,497

**COLLEGE GRADUATES** (Bachelor's +)

18,266 - 70.8%

**3 MILE RADIUS** 

POPULATION TOTAL BUSINESSES

114,282 4,793

HOUSEHOLDS TOTAL EMPLOYEES

41,691 67,214

MEDIAN AGE AVERAGE HOUSEHOLD INCOME

44.0 \$205,831

**COLLEGE GRADUATES** (Bachelor's +)

51,378 - 64.3%

\*2023 estimates

# **CONTACT EXCLUSIVE AGENTS**

## **THERESE O'BRIAN**

tob@ripconj.com 201.249.6616

## **DAVID MORROW**

dmorrow@r