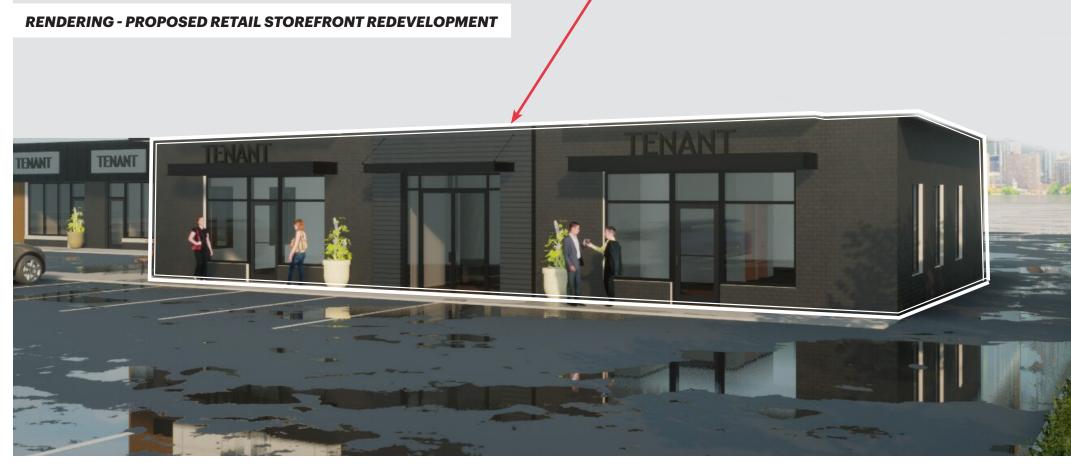

NEWLY RENOVATED STOREFRONT HIGH-VISIBILITY RETAIL

# WESTFIELD SQUARE

**324 SOUTH AVENUE EAST**WESTFIELD | NEW JERSEY

2,175 SF & 2,800 SF or Complete Building Available for Lease

#### **COMMENTS**

Two open floor plans, can be subdivided or can be leased entirely in one transaction

Newly renovated, open floor plans

Pylon and building signature available

Elevator and on-site parking