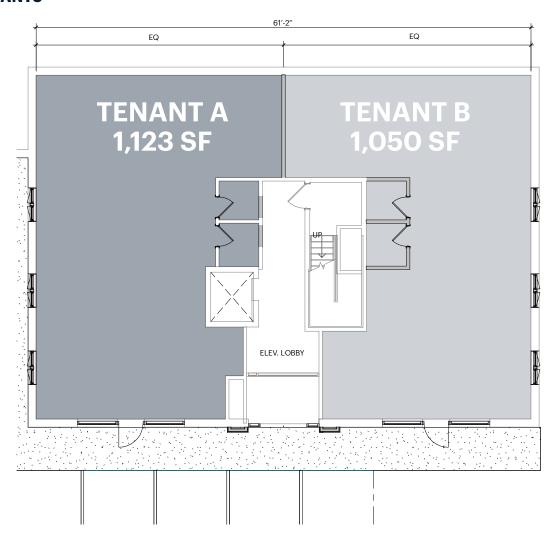

## **SPACE DETAILS - POTENTIAL FIRST FLOOR PLANS**

## **TWO RETAIL TENANTS**

#### **COMMENTS**

Two open floor plans, can be subdivided or can be leased entirely in one transaction

Newly renovated, open floor plans

Pylon and building signature available

Elevator and on-site parking