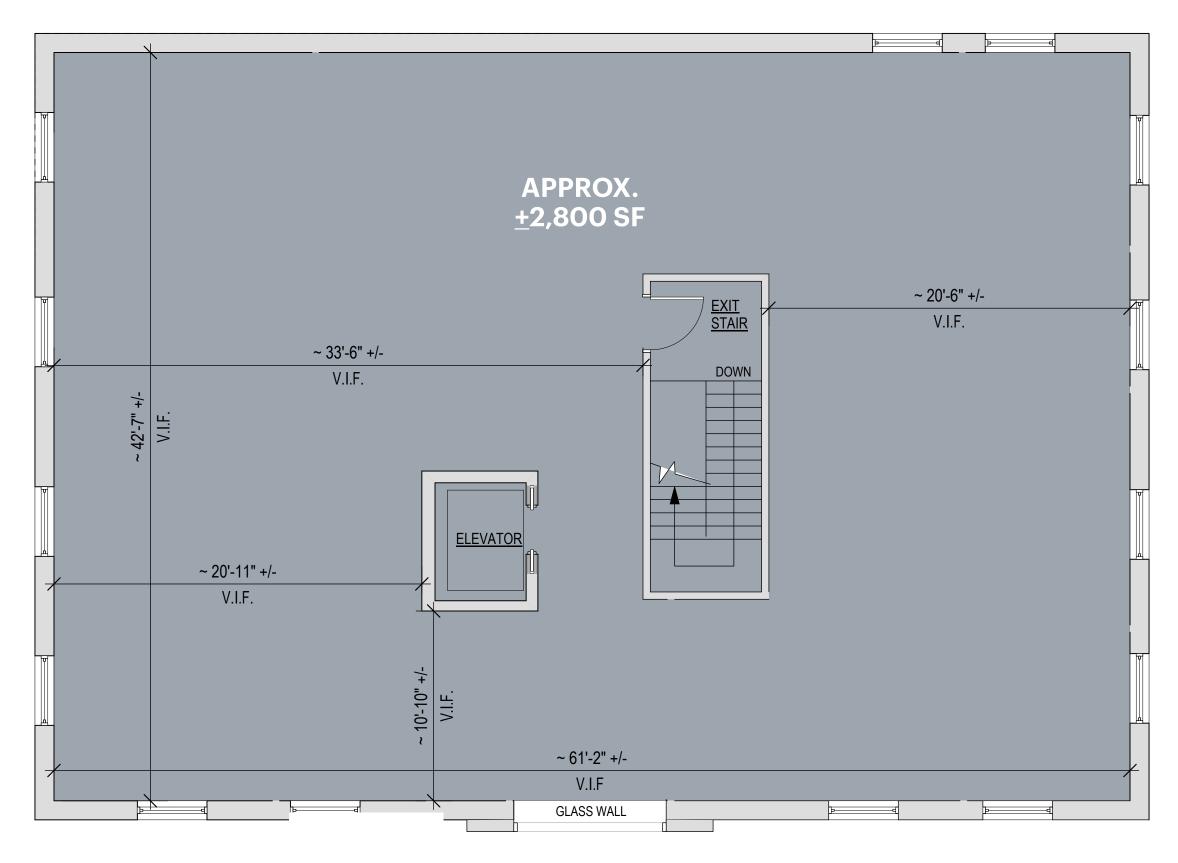

## **SPACE DETAILS - POTENTIAL FIRST FLOOR PLANS**

## **SINGLE RETAIL TENANT**

SIZE

**POSSESSION** 

Ground Floor 8/1/24
Second Floor Immediate

**TERM** 

5-10 Years

## **TWO RETAIL TENANTS**

#### **COMMENTS**

Two open floor plans, can be subdivided or can be leased entirely in one transaction

Newly renovated, open floor plans

Pylon and building signature available

Elevator and on-site parking

Public transportation in close proximity

±12' ceiling heights