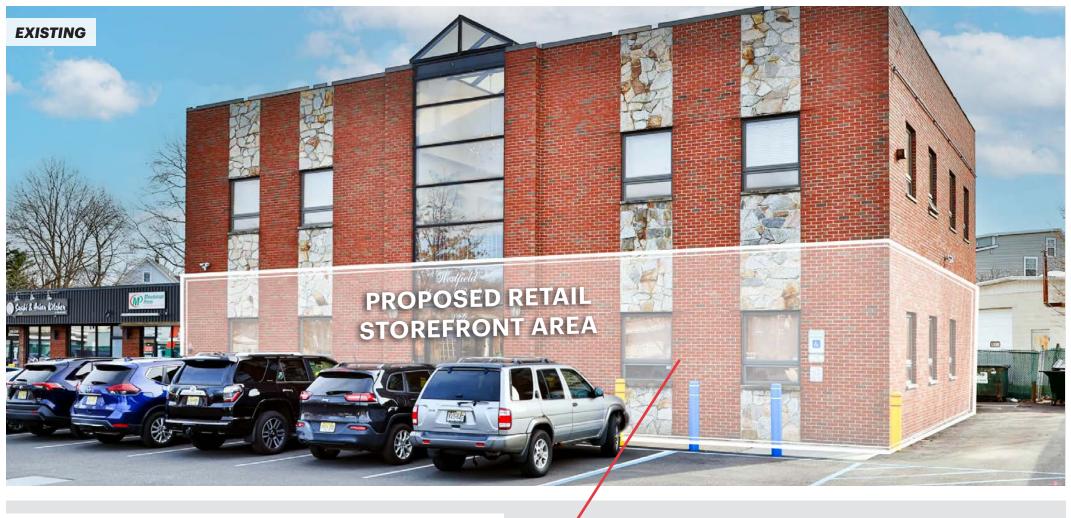

NEWLY RENOVATED STOREFRONT HIGH-VISIBILITY RETAIL

# WESTFIELD SQUARE

**324 SOUTH AVENUE EAST**WESTFIELD | NEW JERSEY

2,175 SF & 2,800 SF or Complete Building Available for Lease