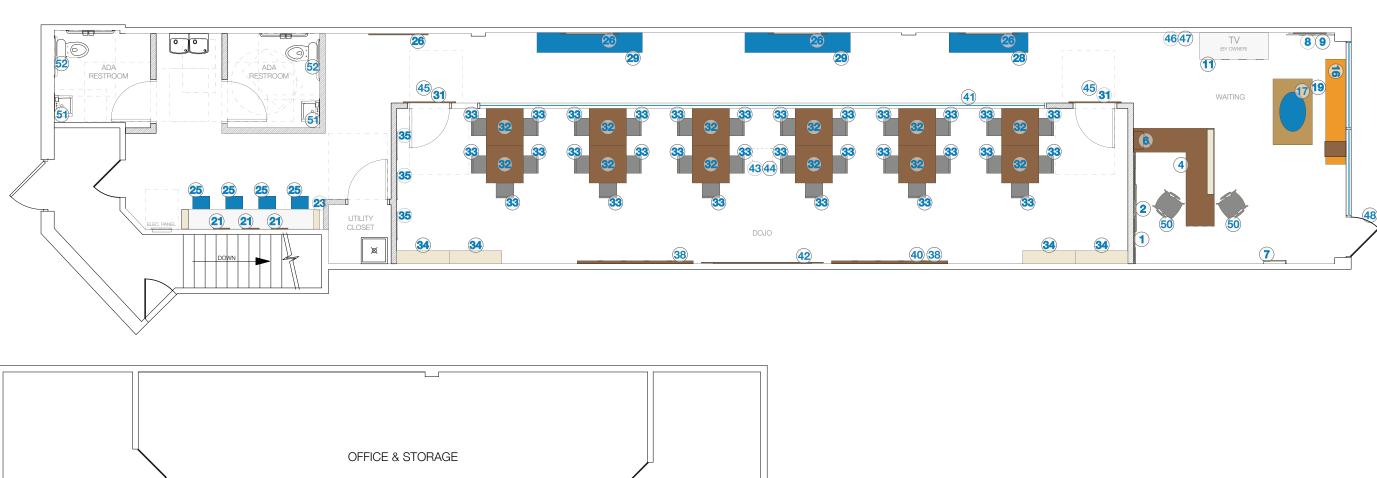

s, Sabeli Salad Bagel Deli, Wild Birds Unlimited, Dry Cleaners, Panda Chinese Food, Enterprise, Halal Gyro, State Farm, Jiang Nan, Flora's Pizza, Mr. Prestige

#### **NEIGHBORS**

Marshalls & HomeGoods, Petco, DSW, Panera Bread, Rare650, Starbucks, AT&T, Chipotle, McDonald's, Chase Bank, TD Bank, Salon O, PM Pediatrics, Cafe Testarossa, Alter Ego Salon, Bank of America, Tropical Smoothie Cafe, Chris & Tony's, The UPS Store, Mario's Pizzeria, Verizon Wireless, Equinox, 7-Eleven

#### **COMMENTS**

Proximity to the Seaford Oyster Bay Expressway

Over 32,000 vehicles pass this site daily on Jericho Turnpike

Located at a traffic light intersection within strong gold coast community

Approximately 160 Parking Spots

Newly renovated shopping center



## **MARKET AERIAL**



## **AERIAL**









### **AREA DEMOGRAPHICS**



#### **1 MILE RADIUS**

**POPULATION** 

13,134

**HOUSEHOLDS** 

4,462

**AVERAGE HOUSEHOLD INCOME** 

\$251,654

**MEDIAN HOUSEHOLD INCOME** 

\$191,579

**COLLEGE GRADUATES (Bachelor's +)** 

6,460 - 69.0%

**TOTAL BUSINESSES** 

1.081

**TOTAL EMPLOYEES** 

13,193

**DAYTIME POPULATION (w/ 16 yr +)** 

20,368

#### **3 MILE RADIUS**

**POPULATION** 

76,443

**HOUSEHOLDS** 

24,306

**AVERAGE HOUSEHOLD INCOME** 

\$243,878

**MEDIAN HOUSEHOLD INCOME** 

\$178,203

**COLLEGE GRADUATES (Bachelor's +)** 

36,713 - 67.0%

**TOTAL BUSINESSES** 

4,672

**TOTAL EMPLOYEES** 

51,929

**DAYTIME POPULATION (w/ 16 yr +)** 

92,277

#### **5 MILE RADIUS**

**POPULATION** 

197,739

**HOUSEHOLDS** 

63,241

**AVERAGE HOUSEHOLD INCOME** 

\$208,434

**MEDIAN HOUSEHO