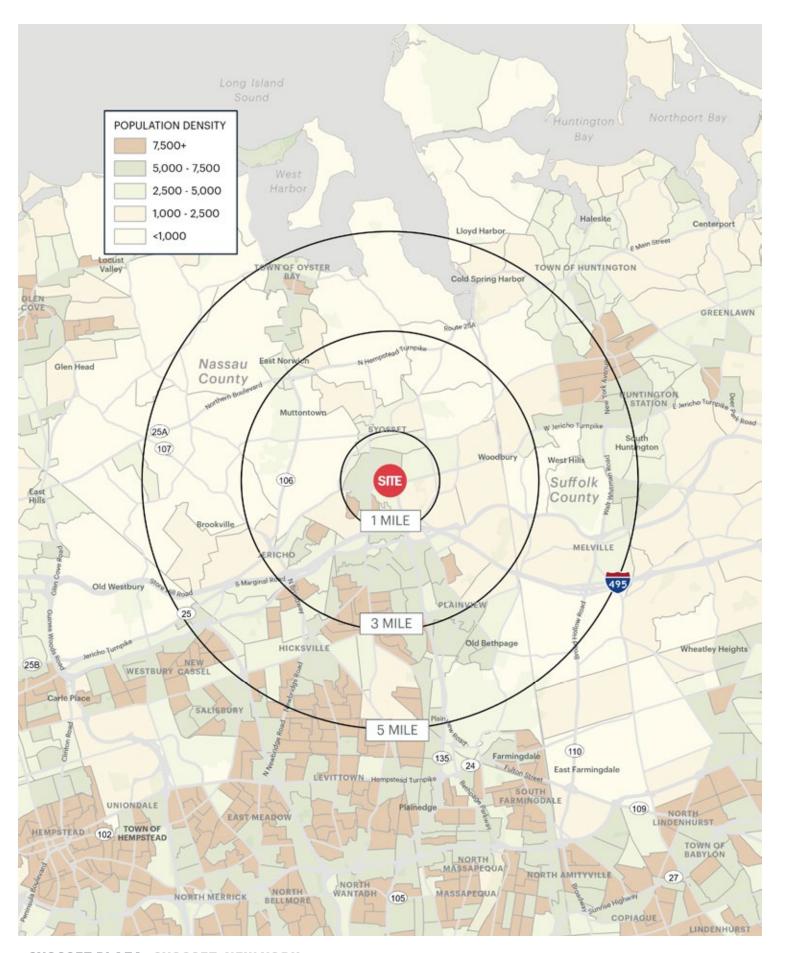

### **AREA DEMOGRAPHICS**

#### **1 MILE RADIUS**

**POPULATION** 

13,134

**HOUSEHOLDS** 

4,462

**AVERAGE HOUSEHOLD INCOME** 

\$251,654

**MEDIAN HOUSEHOLD INCOME** 

\$191,579

**COLLEGE GRADUATES (Bachelor's +)** 

6,460 - 69.0%

**TOTAL BUSINESSES** 

1.081

**TOTAL EMPLOYEES** 

13,193

**DAYTIME POPULATION (w/ 16 yr +)** 

20,368

#### **3 MILE RADIUS**

**POPULATION** 

76,443

**HOUSEHOLDS** 

24,306

**AVERAGE HOUSEHOLD INCOME** 

\$243,878

**MEDIAN HOUSEHOLD INCOME** 

\$178,203

**COLLEGE GRADUATES (Bachelor's +)** 

36,713 - 67.0%

**TOTAL BUSINESSES** 

4,672

**TOTAL EMPLOYEES** 

51,929

**DAYTIME POPULATION (w/ 16 yr +)** 

92,277

#### **5 MILE RADIUS**

**POPULATION** 

197,739

**HOUSEHOLDS** 

63,241

**AVERAGE HOUSEHOLD INCOME** 

\$208,434

**MEDIAN HOUSEHOLD INCOME** 

\$151,830

**COLLEGE GRADUATES** (Bachelor's +)

80,678 - 53.1%

**TOTAL BUSINESSES** 

12,931

**TOTAL EMPLOYEES** 

135,047

**DAYTIME POPULATION (w/ 16 yr +)** 

236,942