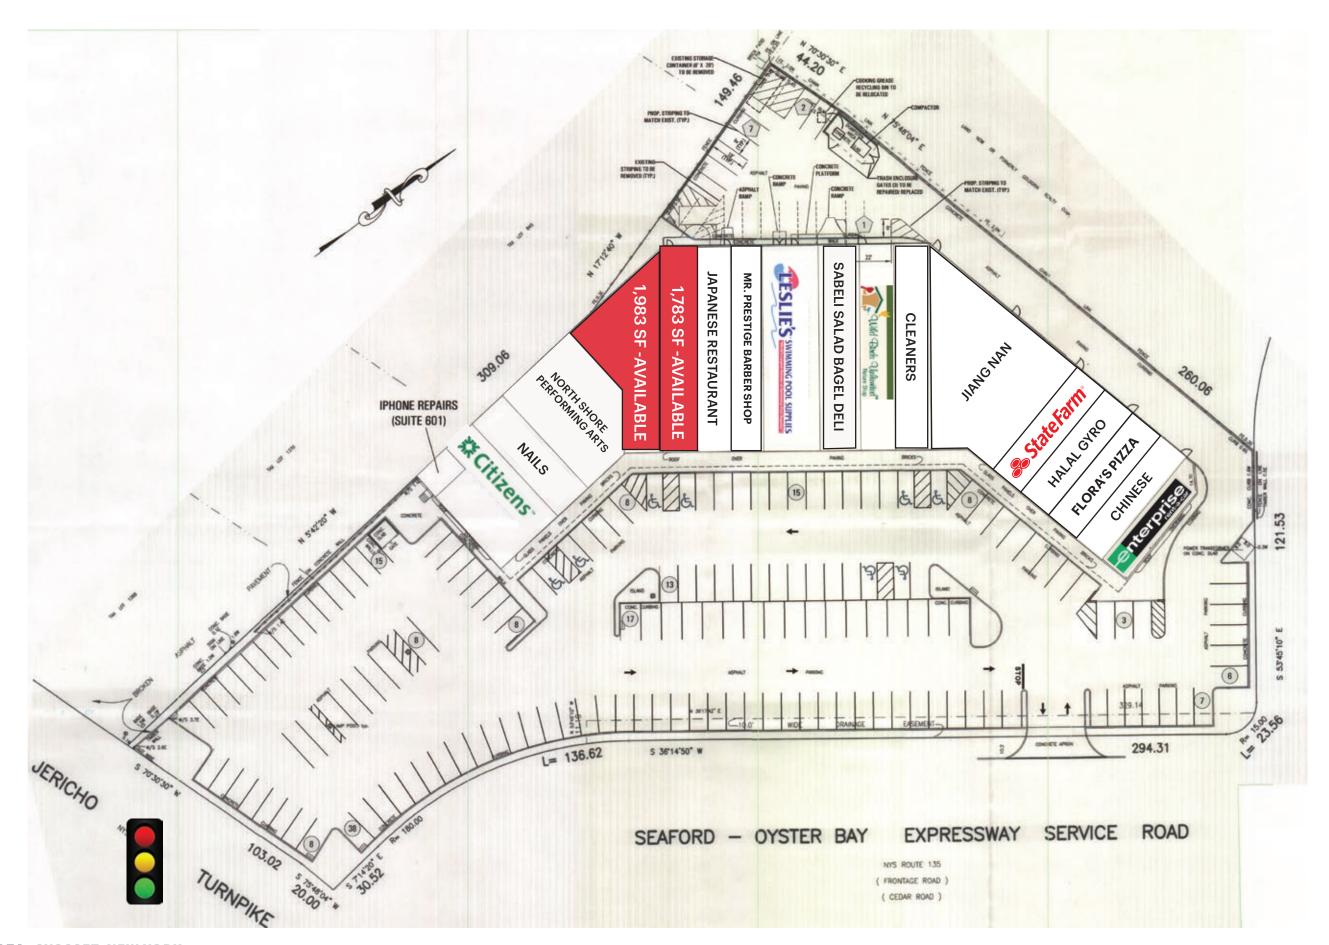

#### SIZE

1.783 SF + Basement 1.983 SF + Basement (spaces can be combined)

#### **CO-TENANTS**

Citizens Bank, C.S. Nails, Leslie's Pool Supplies, Sabeli Salad Bagel Deli, Wild Birds Unlimited, Dry Cleaners, Panda Chinese Food, Enterprise, Halal Gyro, State Farm, Jiang Nan, Flora's Pizza, Mr. Prestige