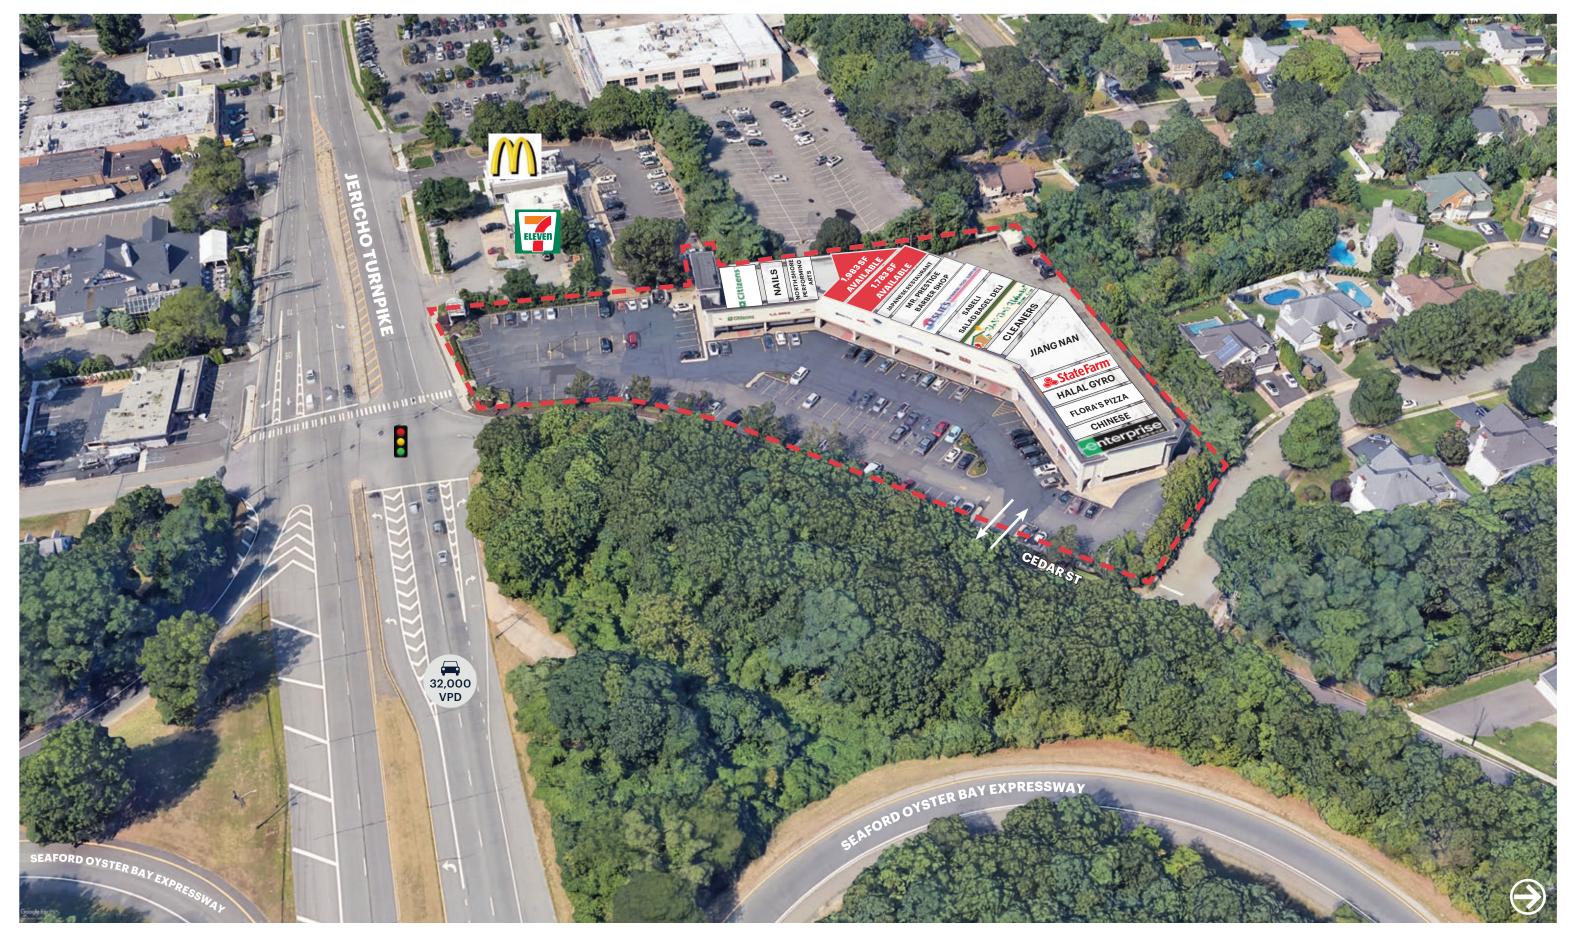

#### **COMMENTS**

Proximity to the Seaford Oyster Bay Expressway

Over 32,000 vehicles pass this site daily on Jericho Turnpike

Located at a traffic light intersection within strong gold coast community

Approximately 160 Parking Spots

## **AERIAL**