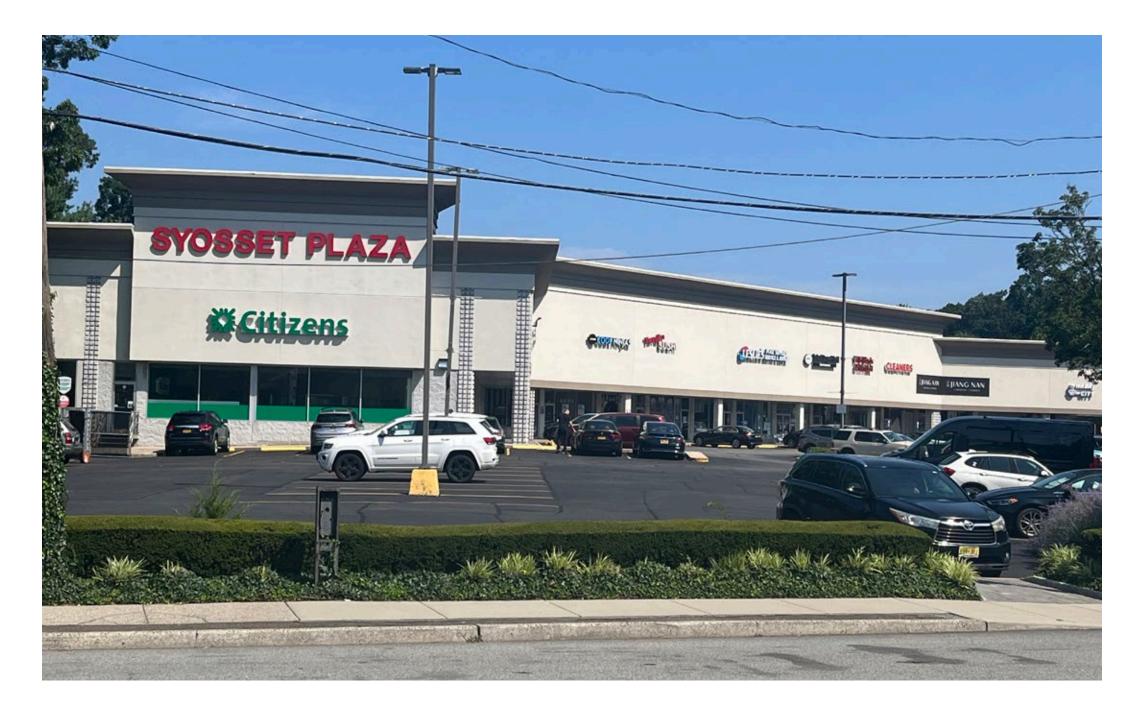

## **SYOSSET PLAZA**

**631 JERICHO TURNPIKE** 

#### **NEIGHBORS**

Marshalls & HomeGoods, Petco, DSW, Panera Bread, Rare650, Starbucks, AT&T, Chipotle, McDonald's, Chase Bank, TD Bank, Salon O, PM Pediatrics, Cafe Testarossa, Alter Ego Salon, Bank of America, Tropical Smoothie Cafe, Chris & Tony's, The UPS Store, Mario's Pizzeria, Verizon Wireless, Equinox, 7-Eleven

Newly renovated shopping center