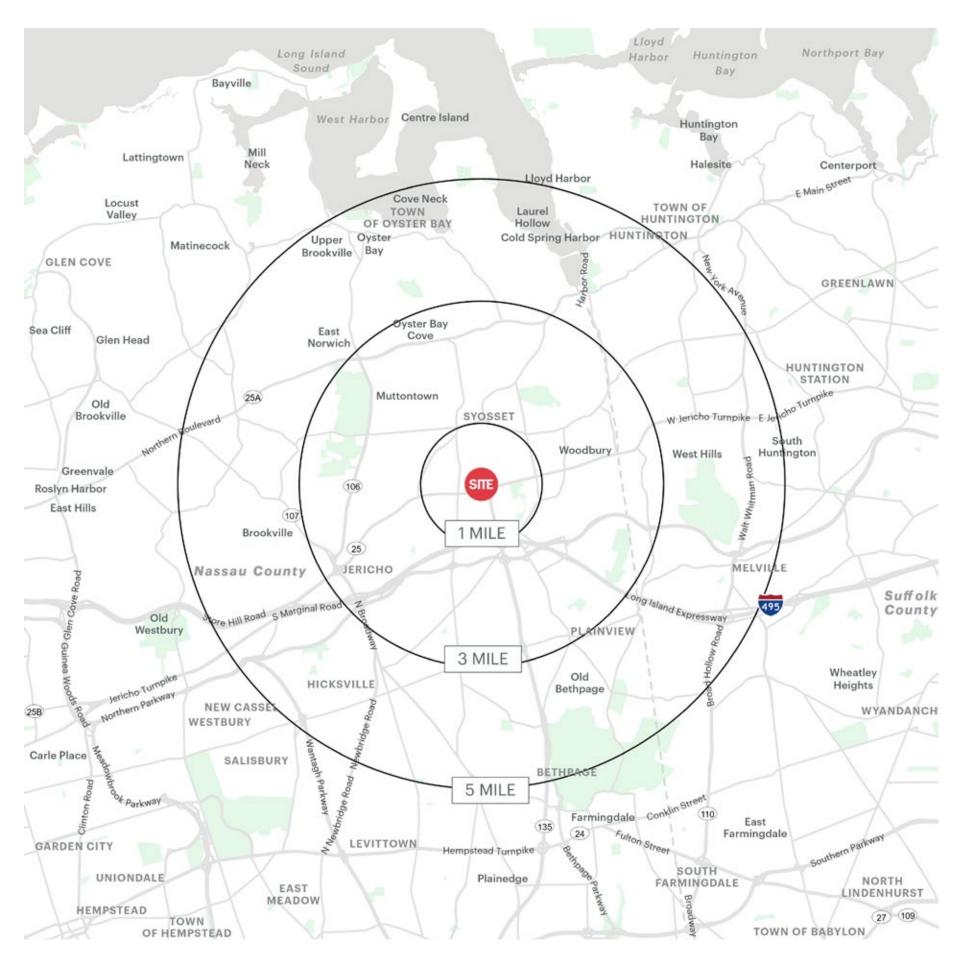

### **AREA DEMOGRAPHICS**

#### **1 MILE RADIUS**

**POPULATION** 

13,134

**HOUSEHOLDS** 

4,462

**AVERAGE HOUSEHOLD INCOME** 

\$251,654

**MEDIAN HOUSEHOLD INCOME** 

\$191,579

**COLLEGE GRADUATES (Bachelor's +)** 

6,460 - 69.0%

**TOTAL BUSINESSES** 

1.081

**TOTAL EMPLOYEES** 

13,193

**DAYTIME POPULATION (w/ 16 yr +)** 

20,368

#### **3 MILE RADIUS**

**POPULATION** 

76,443

**HOUSEHOLDS** 

24,306

**AVERAGE HOUSEHOLD INCOME** 

\$243,878

**MEDIAN HOUSEHOLD INCOME** 

\$178,203

**COLLEGE GRADUATES (Bachelor's +)** 

36,713 - 67.0%

**TOTAL BUSINESSES** 

4,672

**TOTAL EMPLOYEES** 

51,929

**DAYTIME POPULATION (w/ 16 yr +)** 

92,277

#### **5 MILE RADIUS**

**POPULATION** 

197,739

**HOUSEHOLDS** 

63,241

**AVERAGE HOUSEHOLD INCOME** 

\$208,434

**MEDIAN HOUSEHOLD INCOME** 

\$151,830

**COLLEGE GRADUATES** (Bachelor's +)

80,678 - 53.1%

**TOTAL BUSINESSES** 

12,931

**TOTAL EMPLOYEES** 

135,047

**DAYTIME POPULATION (w/ 16 yr +)** 

236,942