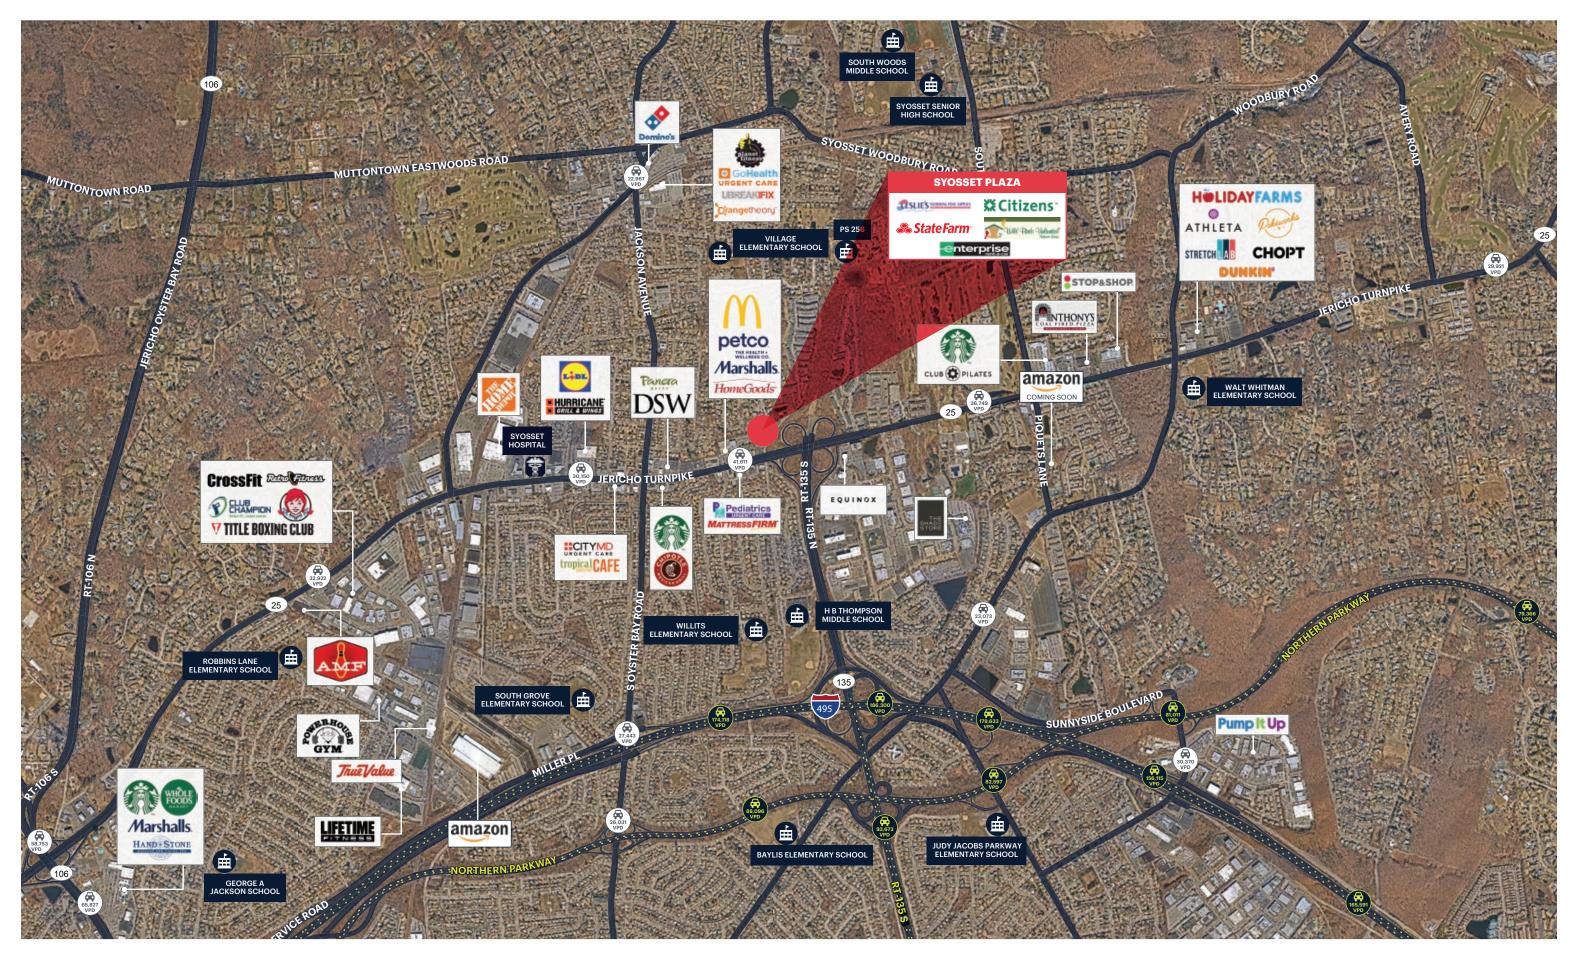

#### **NEIGHBORS**

Marshalls & HomeGoods, Petco, DSW, Panera Bread, Rare650, Starbucks, AT&T, Chipotle, McDonald's, Chase Bank, TD Bank, Salon O, PM Pediatrics, Cafe Testarossa, Alter Ego Salon, Bank of America, Tropical Smoothie Cafe, Chris & Tony's, The UPS Store, Mario's Pizzeria, Verizon Wireless, Equinox, 7-Eleven

## **MARKET AERIAL**