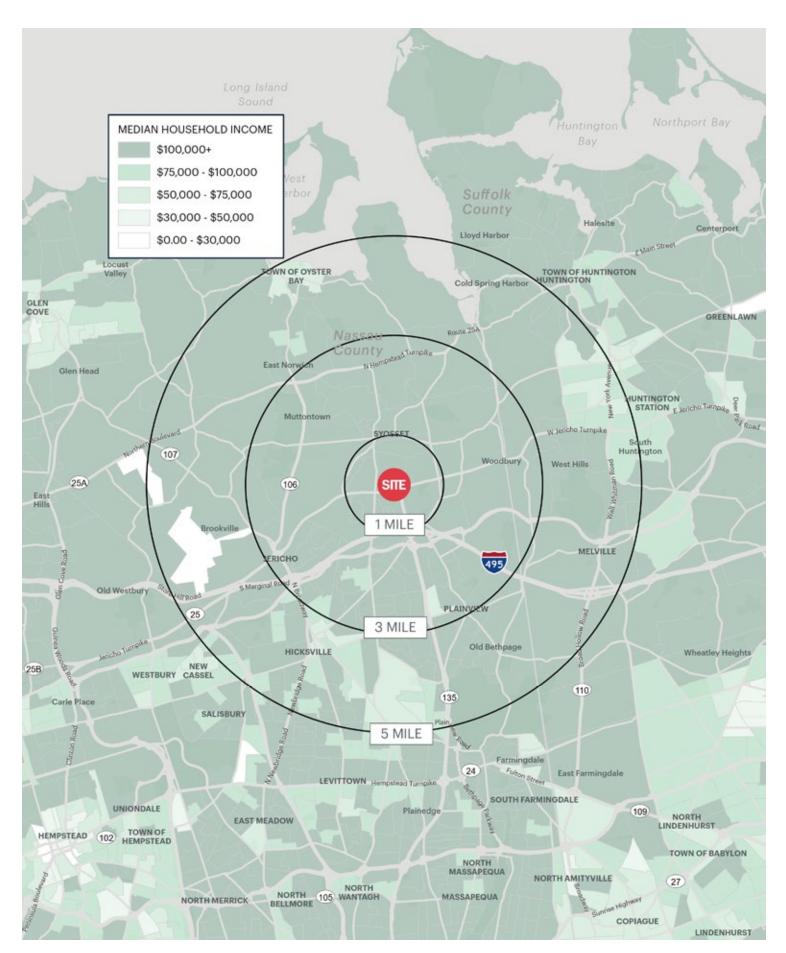

### **AREA DEMOGRAPHICS**

#### **1 MILE RADIUS**

**POPULATION** 

13,134

**HOUSEHOLDS** 

4,462

**AVERAGE HOUSEHOLD INCOME** 

\$251,654

**MEDIAN HOUSEHOLD INCOME** 

\$191,579

**COLLEGE GRADUATES (Bachelor's +)** 

6,460 - 69.0%

**TOTAL BUSINESSES** 

1.081

**TOTAL EMPLOYEES** 

13,193

**DAYTIME POPULATION (w/ 16 yr +)** 

20,368

#### **3 MILE RADIUS**

**POPULATION** 

76,443

**HOUSEHOLDS** 

24,306

**AVERAGE HOUSEHOLD INCOME** 

\$243,878

**MEDIAN HOUSEHOLD INCOME** 

\$178,203

**COLLEGE GRADUATES (Bachelor's +)** 

36,713 - 67.0%

**TOTAL BUSINESSES** 

4,672

**TOTAL EMPLOYEES** 

51,929

**DAYTIME POPULATION (w/ 16 yr +)** 

92,277

#### **5 MILE RADIUS**

**POPULATION** 

197,739

**HOUSEHOLDS** 

63,241

**AVERAGE HOUSEHOLD INCOME** 

\$208,434

**MEDIAN HOUSEHOLD INCOME** 

\$151,830

**COLLEGE GRADUATES** (Bachelor's +)

80,678 - 53.1%

**TOTAL BUSINESSES** 

12,931

**TOTAL EMPLOYEES** 

135,047

**DAYTIME POPULATION (w/ 16 yr +)** 

236,942

## **AREA DEMOGRAPHICS**