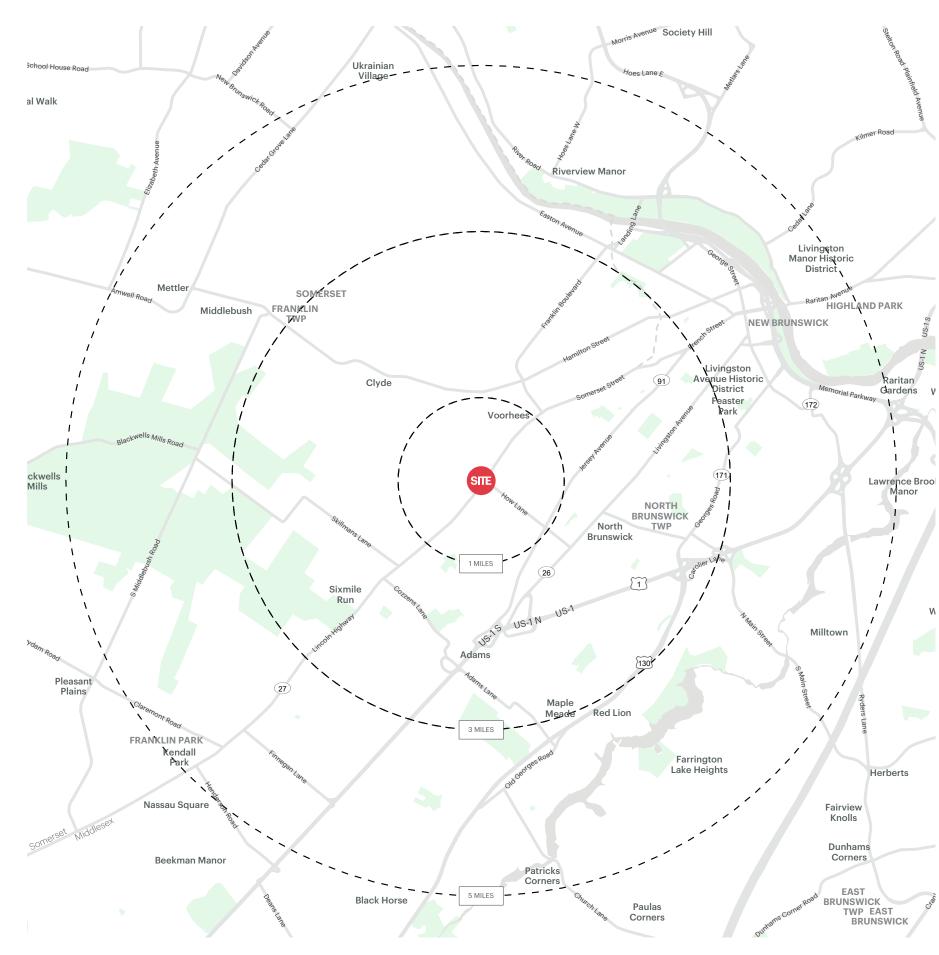

## **DEMOGRAPHICS**

#### **1 MILE RADIUS**

**POPULATION** 7,631 **HOUSEHOLDS** 2,623 **MEDIAN AGE** 34.7 **COLLEGE GRADUATES** (Bachelor's +) 1,902 - 39.0%

**3 MILE RADIUS** POPULATION 126,596 **HOUSEHOLDS** 41,723 **MEDIAN AGE** 32.4 **COLLEGE GRADUATES** (Bachelor's +) 32,662 - 42.0%

**5 MILE RADIUS POPULATION** 237,022 HOUSEHOLDS 78,502 **MEDIAN AGE** 34.3 **COLLEGE GRADUATES (Bachelor's +)** 76,576 - 51.0%

\*2022 estimates

**TOTAL BUSINESSES** 553 **TOTAL EMPLOYEES** 6,927 **AVERAGE HOUSEHOLD INCOME** \$111,093

**TOTAL BUSINESSES** 4,186 **TOTAL EMPLOYEES** 60,913 **AVERAGE HOUSEHOLD INCOME** \$113,187

**TOTAL BUSINESSES** 7,685 **TOTAL EMPLOYEES** 112,608 **AVERAGE HOUSEHOLD INCOME** \$133,047

SURVEY