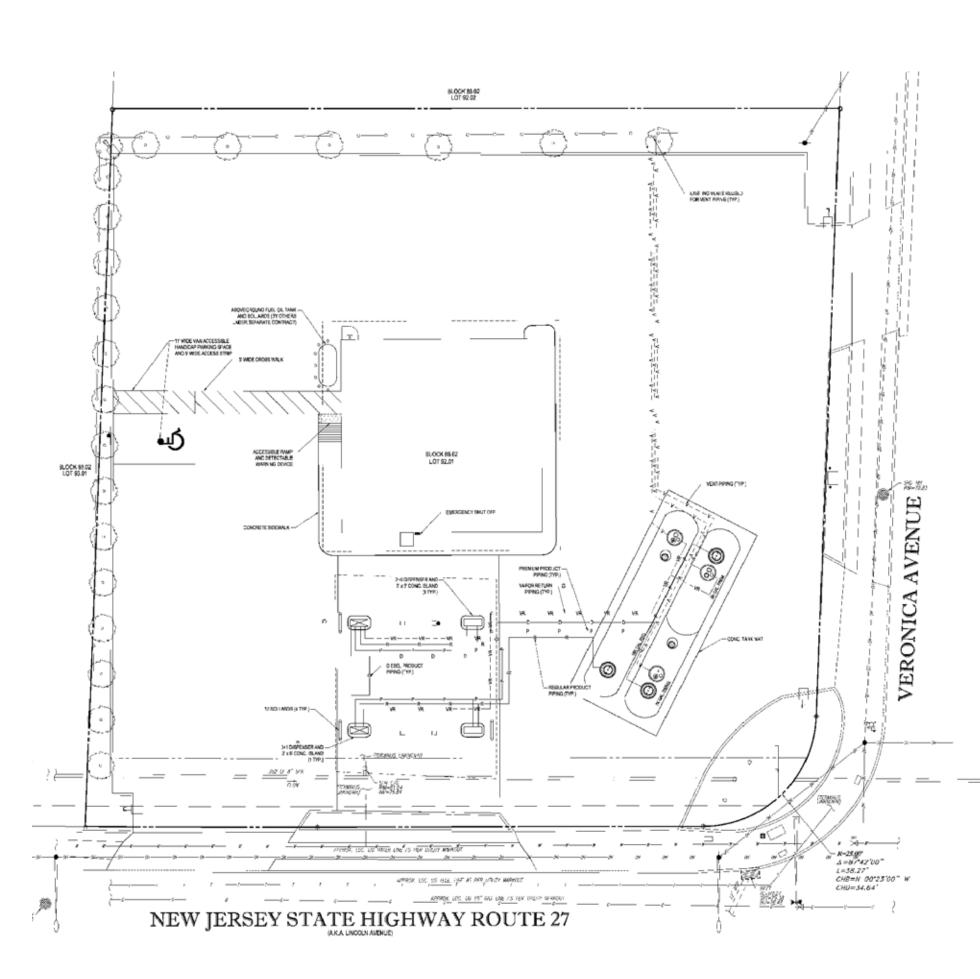

may not be used as a gas station

Negotiable

## **LOW-LEVEL AERIAL**



## **DEMOGRAPHICS**



#### **1 MILE RADIUS**

**POPULATION** 7,631 **HOUSEHOLDS** 2,623 **MEDIAN AGE** 34.7 **COLLEGE GRADUATES** (Bachelor's +) 1,902 - 39.0%

**3 MILE RADIUS** POPULATION 126,596 **HOUSEHOLDS** 41,723 **MEDIAN AGE** 32.4 **COLLEGE GRADUATES** (Bachelor's +) 32,662 - 42.0%

**5 MILE RADIUS POPULATION** 237,022 HOUSEHOLDS 78,502 **MEDIAN AGE** 34.3 **COLLEGE GRADUATES (Bachelor's +)** 76,576 - 51.0%

\*2022 estimates

**TOTAL BUSINESSES** 553 **TOTAL EMPLOYEES** 6,927 **AVERAGE HOUSEHOLD INCOME** \$111,093

**TOTAL BUSINESSES** 4,186 **TOTAL EMPLOYEES** 60,913 **AVERAGE HOUSEHOLD INCOME** \$113,187

**TOTAL BUSINESSES** 7,685 **TOTAL EMPLOYEES** 112,608 **AVERAGE HOUSEHOLD INCOME** \$133,047

SURVEY



## **SURVEY OVERLAY**