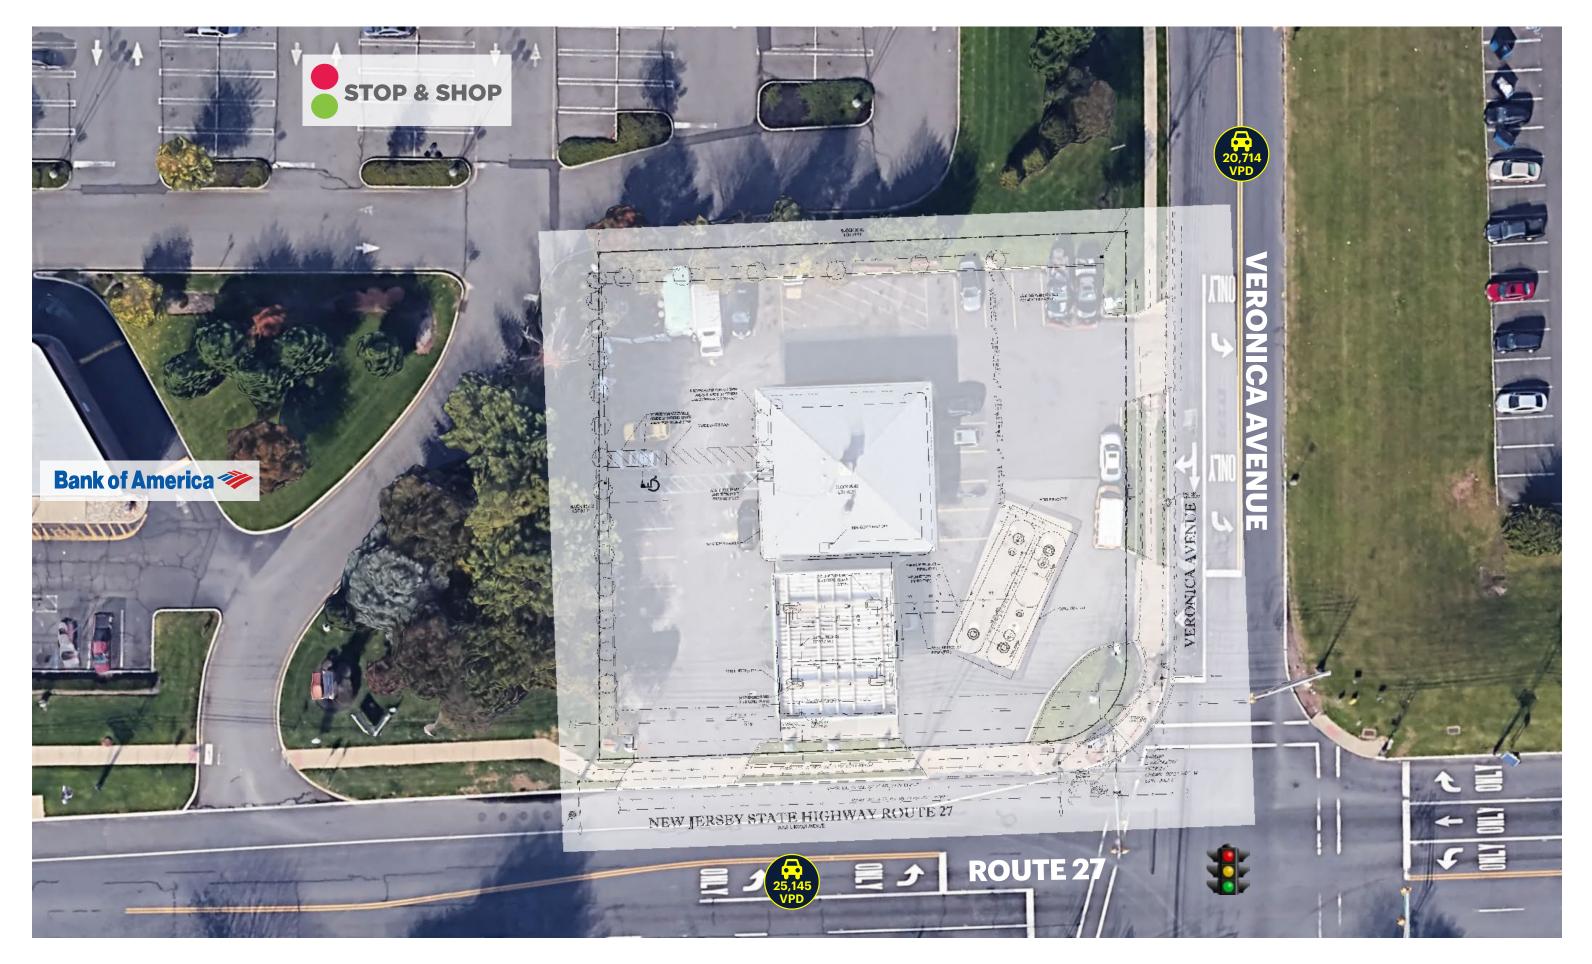

station

Negotiable

## **LOW-LEVEL AERIAL**



## **DEMOGRAPHICS**



#### **1 MILE RADIUS**

**POPULATION** 7,631 **HOUSEHOLDS** 2,623 **MEDIAN AGE** 34.7 **COLLEGE GRADUATES** (Bachelor's +) 1,902 - 39.0%

**3 MILE RADIUS** POPULATION 126,596 **HOUSEHOLDS** 41,723 **MEDIAN AGE** 32.4 **COLLEGE GRADUATES** (Bachelor's +) 32,662 - 42.0%

**5 MILE RADIUS POPULATION** 237,022 HOUSEHOLDS 78,502 **MEDIAN AGE** 34.3 **COLLEGE GRADUATES (Bachelor's +)** 76,576 - 51.0%

\*2022 estimates

**TOTAL BUSINESSES** 553 **TOTAL EMPLOYEES** 6,927 **AVERAGE HOUSEHOLD INCOME** \$111,093

**TOTAL BUSINESSES** 4,186 **TOTAL EMPLOYEES** 60,913 **AVERAGE HOUSEHOLD INCOME** \$113,187

**TOTAL BUSINESSES** 7,685 **TOTAL EMPLOYEES** 112,608 **AVERAGE HOUSEHOLD INCOME** \$133,047

SURVEY



## **SURVEY OVERLAY**