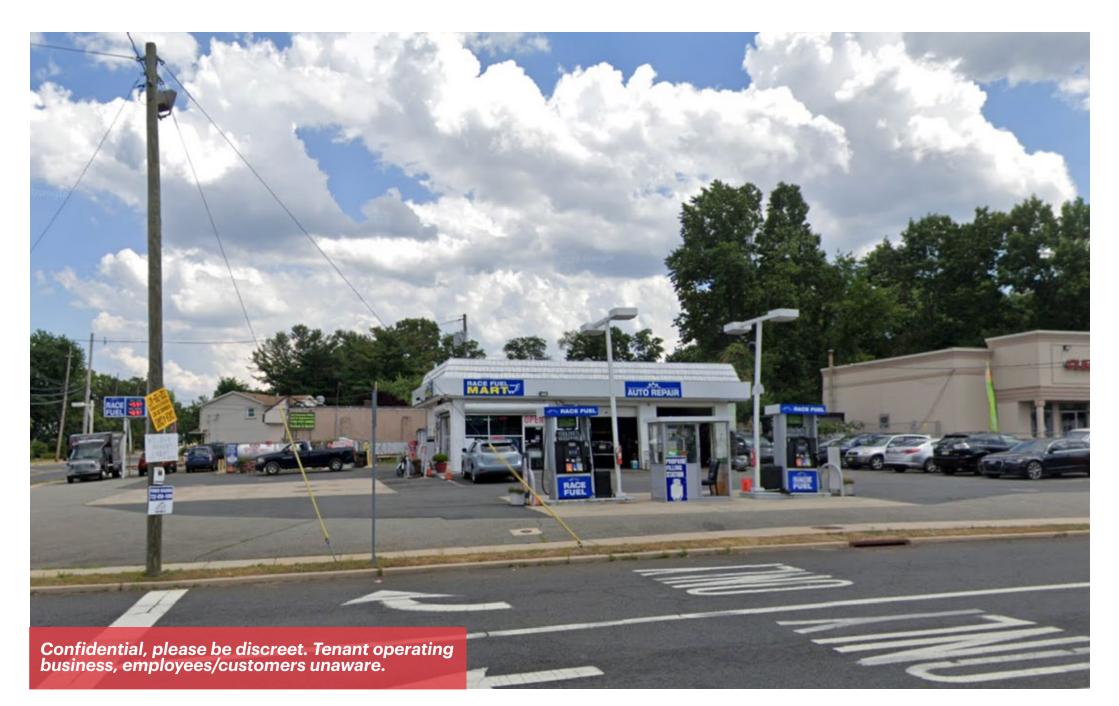

### **REDEVELOPMENT SITE**

**3006 Bordentown Ave** 

#### **STATUS OF PREMISES**

Site available for redevelopment; **may not** be used as a gas station

### **COMMENTS**

High visibility site

Located at a signalized intersection

Very convenient and accessible

Permitted uses include Retail, Restaurant/Fast Food, Bank with drive-thru, Medical Office, Tire Sales