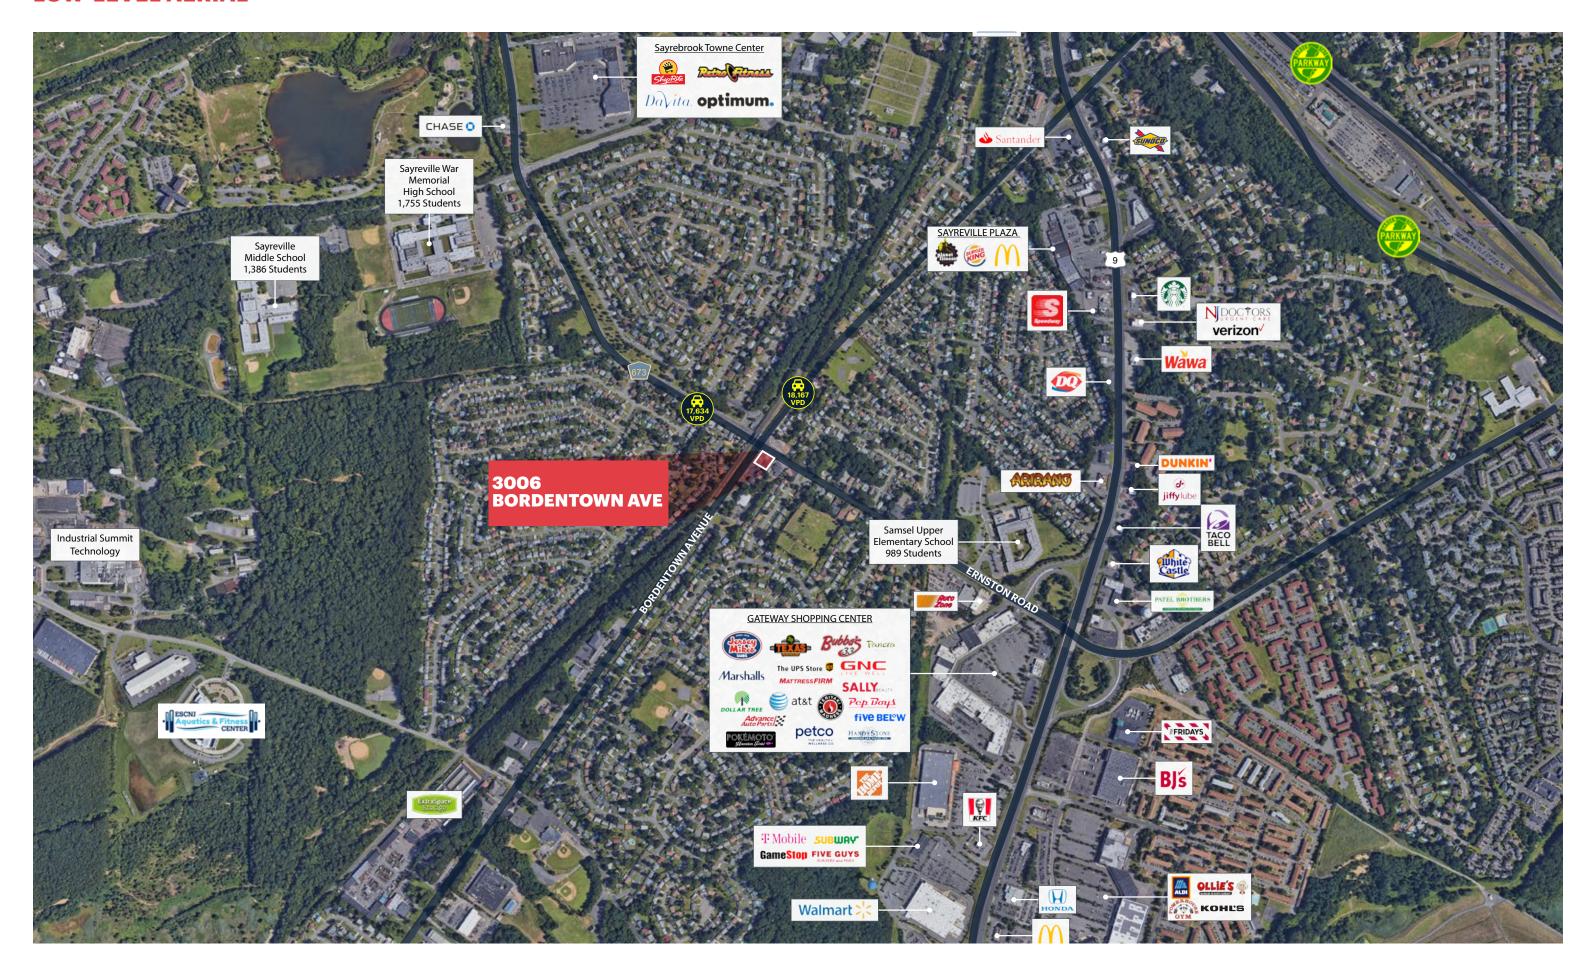

### **RETAIL SPACE**

# PARLIN, NJ

### **REDEVELOPMENT SITE**

**3006 Bordentown Ave** 

#### SIZE

0.42 acres

#### **ASKING RENT**

**Upon Request** 

#### **STATUS OF PREMISES**

Site available for redevelopment; **may not** be used as a gas station

#### **TERM**

Negotiable

### **COMMENTS**

High visibility site

Located at a signalized intersection

Very convenient and accessible

Permitted uses include Retail, Restaurant/Fast Food, Bank with drive-thru, Medical Office, Tire Sales

## **CONTACT EXCLUSIVE AGENTS**

### **MICHAEL HORNE**

mhorne@ripconj.com 201.351.8782

### **STEVEN WINTERS**

swinters@ripconj.com 201.335.6050



### **LOW-LEVEL AERIAL**



### **DEMOGRAPHICS**



**1 MILE RADIUS** 

POPULATION TOTAL BUSINESSES

HOUSEHOLDS TOTAL EMPLOYEES

5,846 6,674

MEDIAN AGE AVERAGE HOUSEHOLD INCOME

466

\$113,056

**COLLEGE GRADUATES** (Bachelor's +)

3,947 -36.0%

15,430

40.0

**3 MILE RADIUS** 

POPULATION TOTAL BUSINESSES

62,010 1,562

HOUSEHOLDS TOTAL EMPLOYEES

23,739 20,493

MEDIAN AGE AVERAGE HOUSEHOLD INCOME

\$117,790

**COLLEGE GRADUATES** (Bachelor's +)

16,617 - 37.0%

41.5

**5 MILE RADIUS** 

**POPULATION** 

216,910

**HOUSEHOLDS** 

77,839

**MEDIAN AGE** 

38.9

**COLLEGE GRADUATES** (Bachelor's +)

53,157 - 35.0%

**TOTAL BUSINESSES** 

6,480

**TOTAL EMPLOYEES** 

79,928

**AVERAGE HOUSEHOLD INCOME** 

\$117,782

\*2022 estimates

# **SURVEY**



# **SURVEY OVERLAY**