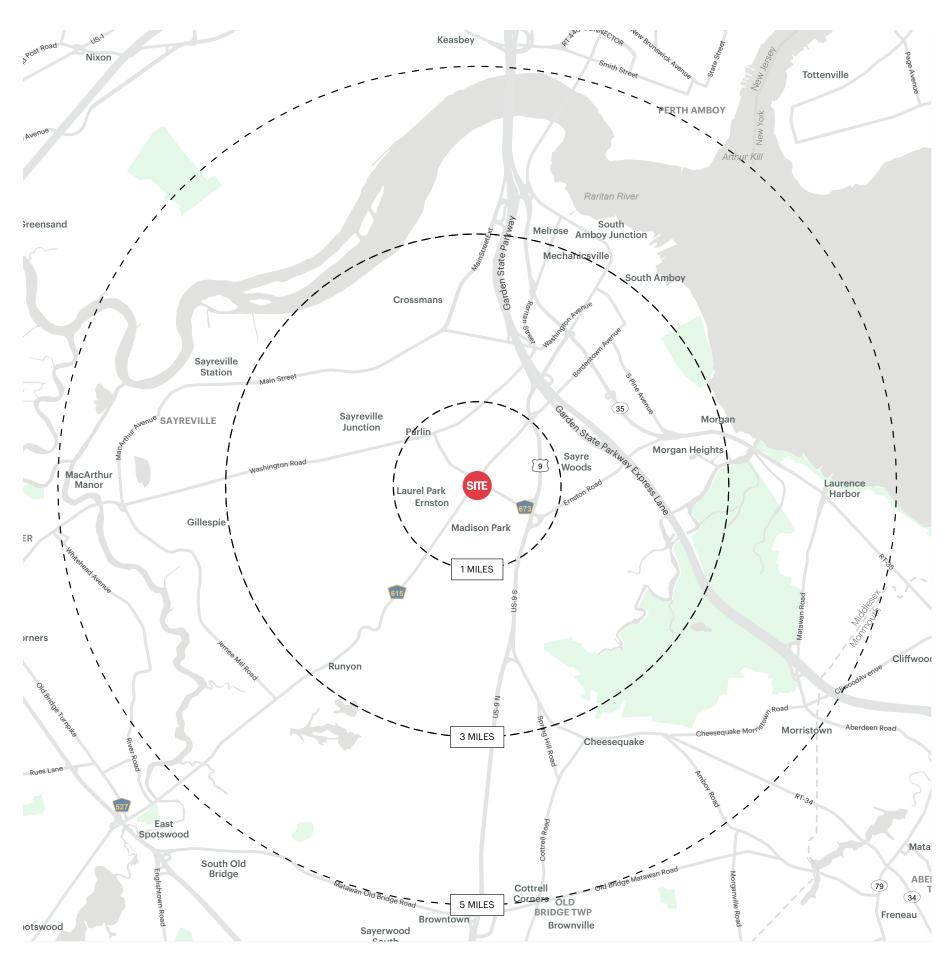

### **DEMOGRAPHICS**

**1 MILE RADIUS** 

POPULATION TOTAL BUSINESSES

HOUSEHOLDS TOTAL EMPLOYEES

5,846 6,674

MEDIAN AGE AVERAGE HOUSEHOLD INCOME

466

\$113,056

**COLLEGE GRADUATES** (Bachelor's +)

3,947 -36.0%

15,430

40.0

**3 MILE RADIUS** 

POPULATION TOTAL BUSINESSES

62,010 1,562

HOUSEHOLDS TOTAL EMPLOYEES

23,739 20,493

MEDIAN AGE AVERAGE HOUSEHOLD INCOME

\$117,790

**COLLEGE GRADUATES** (Bachelor's +)

16,617 - 37.0%

41.5

**5 MILE RADIUS** 

**POPULATION** 

216,910

**HOUSEHOLDS** 

77,839

**MEDIAN AGE** 

38.9

**COLLEGE GRADUATES** (Bachelor's +)

53,157 - 35.0%

**TOTAL BUSINESSES** 

6,480

**TOTAL EMPLOYEES** 

79,928

**AVERAGE HOUSEHOLD INCOME** 

\$117,782

\*2022 estimates