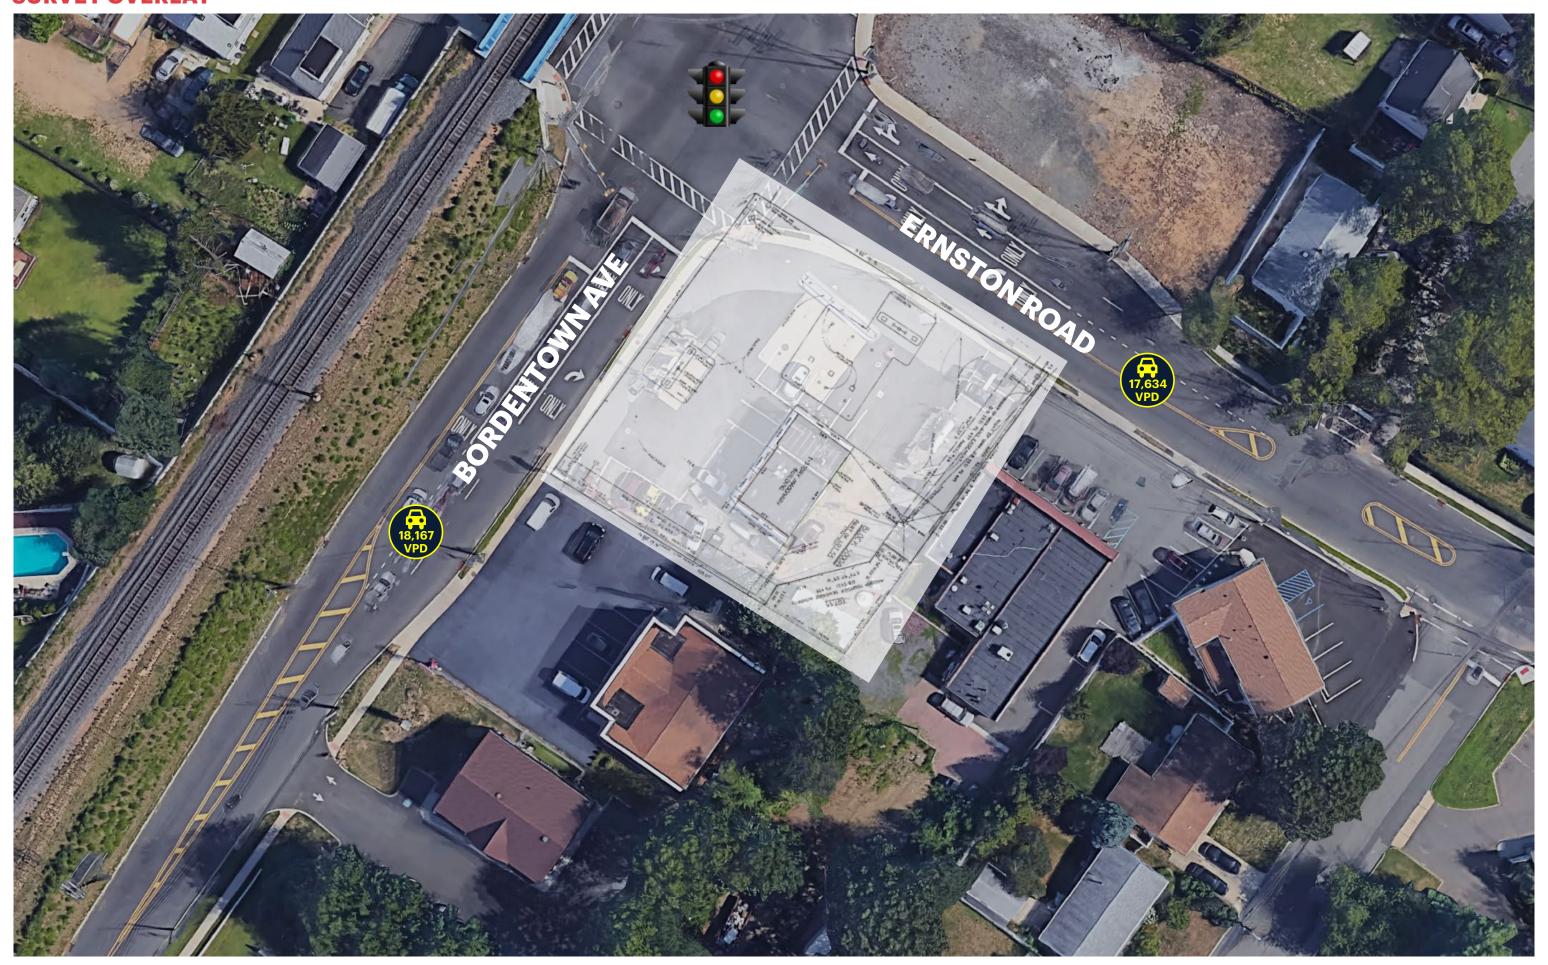

### **REDEVELOPMENT SITE**

**3006 Bordentown Ave** 

### **COMMENTS**

High visibility site

Located at a signalized intersection

Very convenient and accessible

Permitted uses include Retail, Restaurant/Fast Food, Bank with drive-thru, Medical Office, Tire Sales

# **SURVEY OVERLAY**