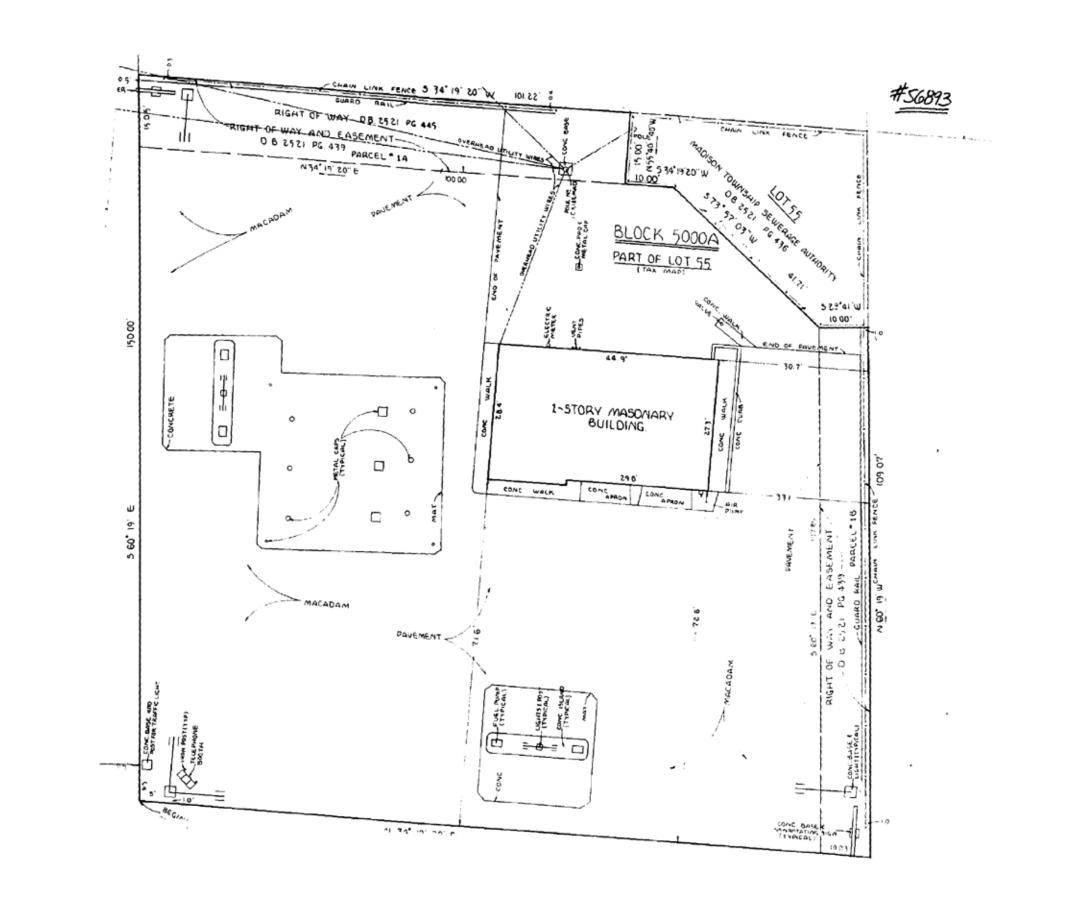

RS**

swinters@ripconj.com 201.335.6050



### **LOW-LEVEL AERIAL**



### **DEMOGRAPHICS**



**1 MILE RADIUS** 

POPULATION TOTAL BUSINESSES

HOUSEHOLDS TOTAL EMPLOYEES

5,846 6,674

MEDIAN AGE AVERAGE HOUSEHOLD INCOME

466

\$113,056

**COLLEGE GRADUATES** (Bachelor's +)

3,947 -36.0%

15,430

40.0

**3 MILE RADIUS** 

POPULATION TOTAL BUSINESSES

62,010 1,562

HOUSEHOLDS TOTAL EMPLOYEES

23,739 20,493

MEDIAN AGE AVERAGE HOUSEHOLD INCOME

\$117,790

**COLLEGE GRADUATES** (Bachelor's +)

16,617 - 37.0%

41.5

**5 MILE RADIUS** 

**POPULATION** 

216,910

**HOUSEHOLDS** 

77,839

**MEDIAN AGE** 

38.9

**COLLEGE GRADUATES** (Bachelor's +)

53,157 - 35.0%

**TOTAL BUSINESSES** 

6,480

**TOTAL EMPLOYEES** 

79,928

**AVERAGE HOUSEHOLD INCOME** 

\$117,782

\*2022 estimates

# **SURVEY**



# **SURVEY OVERLAY**