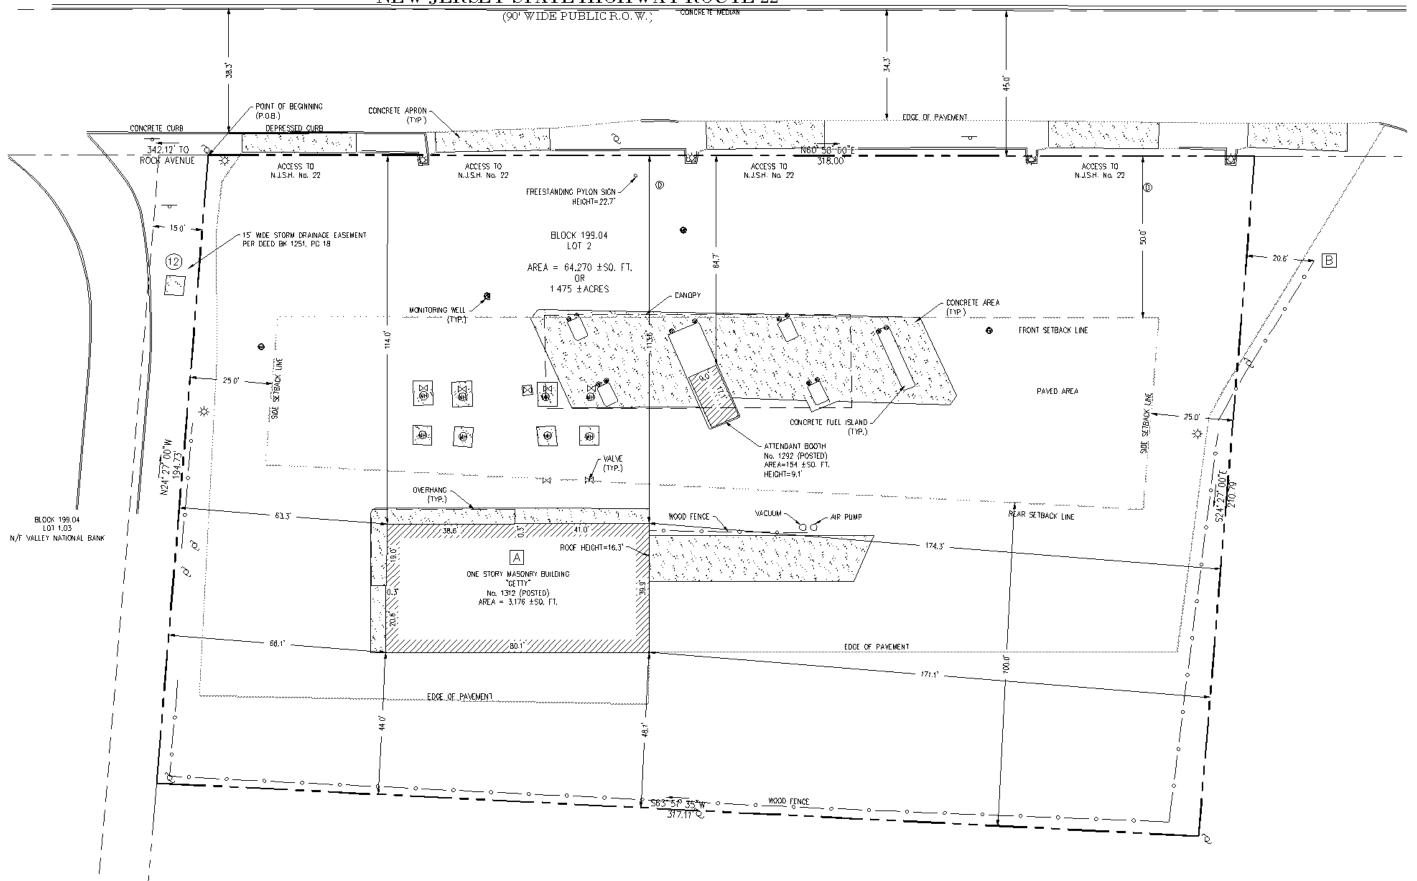

|
| MEDIAN AGE                   |
| 39.4                         |
| <b>COLLEGE GRADUATES</b> (Ba |
| 2,772 - 36.5%                |
|                              |

**3 MILE RADIUS** POPULATION 119,998 **HOUSEHOLDS** 38,338 **MEDIAN AGE** 37.8 **COLLEGE GRADUATES** (Bachelor's +) 26,411 -32.4%

**5 MILE RADIUS POPULATION** 

229,833 HOUSEHOLDS 76,991 **MEDIAN AGE** 40.1 **COLLEGE GRADUATES** (Bachelor's +) 70,046 - 44.0%

\*2023 estimates

**TOTAL BUSINESSES** 250 **TOTAL EMPLOYEES** 3,804 **AVERAGE HOUSEHOLD INCOME** \$125,124

achelor's +)

**TOTAL BUSINESSES** 3,656 **TOTAL EMPLOYEES** 39,510 **AVERAGE HOUSEHOLD INCOME** \$125,878

**TOTAL BUSINESSES** 7,910 **TOTAL EMPLOYEES** 101,195 **AVERAGE HOUSEHOLD INCOME** \$155,587

**SURVEY** 

### NEW JERSEY STATE HIGHWAY ROUTE 22



# **SURVEY OVERLAY**