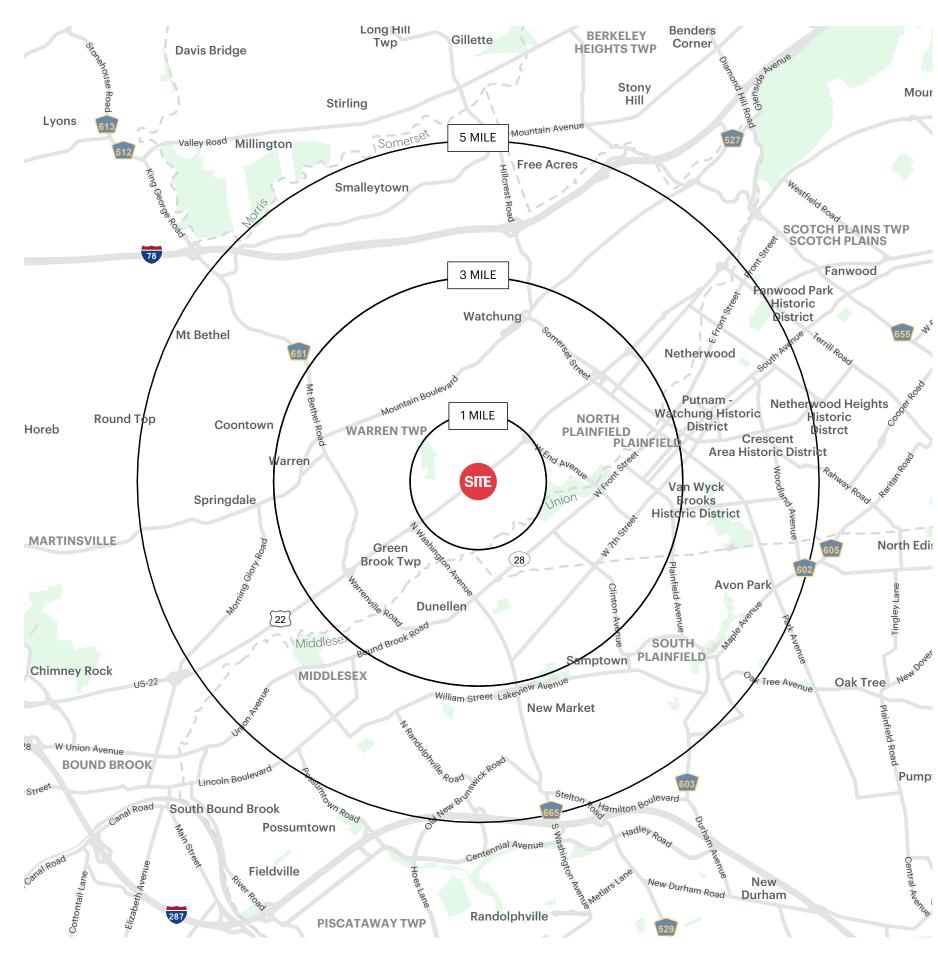

## **DEMOGRAPHICS**

### **1 MILE RADIUS**

| POPULATION                   |
|------------------------------|
| 11,068                       |
| HOUSEHOLDS                   |
| 3,834                        |
| MEDIAN AGE                   |
| 39.4                         |
| <b>COLLEGE GRADUATES</b> (Ba |
| 2,772 - 36.5%                |
|                              |

**3 MILE RADIUS** POPULATION 119,998 **HOUSEHOLDS** 38,338 **MEDIAN AGE** 37.8 **COLLEGE GRADUATES** (Bachelor's +) 26,411 -32.4%

**5 MILE RADIUS POPULATION** 

229,833 HOUSEHOLDS 76,991 **MEDIAN AGE** 40.1 **COLLEGE GRADUATES** (Bachelor's +) 70,046 - 44.0%

\*2023 estimates

**TOTAL BUSINESSES** 250 **TOTAL EMPLOYEES** 3,804 **AVERAGE HOUSEHOLD INCOME** \$125,124

achelor's +)

**TOTAL BUSINESSES** 3,656 **TOTAL EMPLOYEES** 39,510 **AVERAGE HOUSEHOLD INCOME** \$125,878

**TOTAL BUSINESSES** 7,910 **TOTAL EMPLOYEES** 101,195 **AVERAGE HOUSEHOLD INCOME** \$155,587

**SURVEY** 