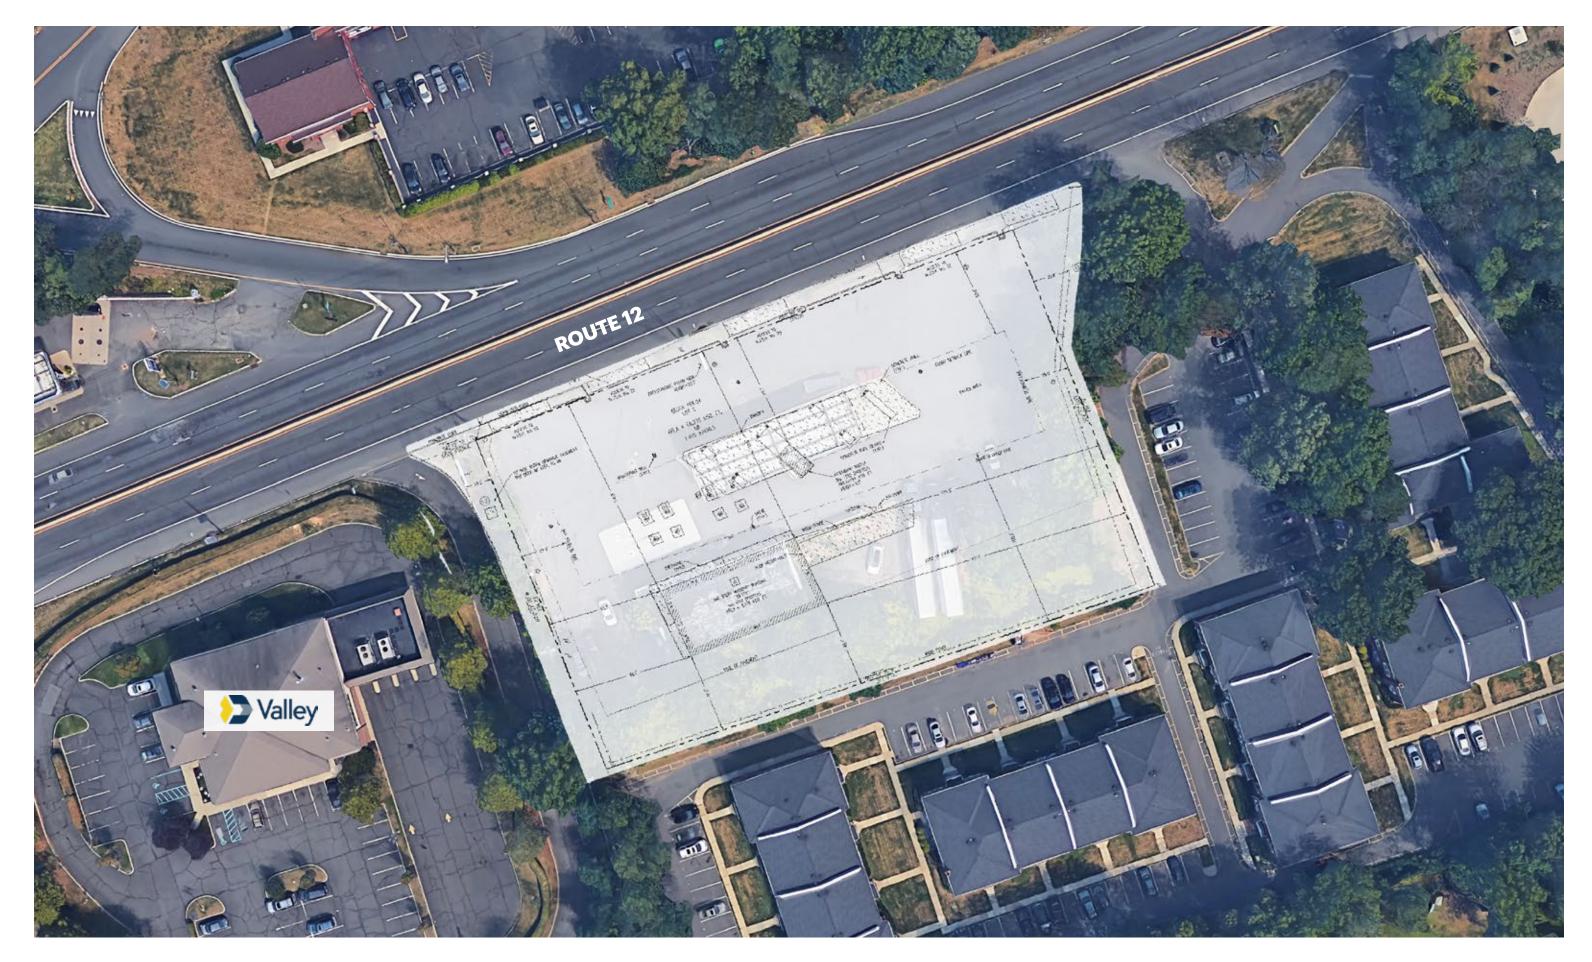

|
| 39.4                         |
| <b>COLLEGE GRADUATES</b> (Ba |
| 2,772 - 36.5%                |
|                              |

**3 MILE RADIUS** POPULATION 119,998 **HOUSEHOLDS** 38,338 **MEDIAN AGE** 37.8 **COLLEGE GRADUATES** (Bachelor's +) 26,411 -32.4%

**5 MILE RADIUS POPULATION** 

229,833 HOUSEHOLDS 76,991 **MEDIAN AGE** 40.1 **COLLEGE GRADUATES** (Bachelor's +) 70,046 - 44.0%

\*2023 estimates

**TOTAL BUSINESSES** 250 **TOTAL EMPLOYEES** 3,804 **AVERAGE HOUSEHOLD INCOME** \$125,124

achelor's +)

**TOTAL BUSINESSES** 3,656 **TOTAL EMPLOYEES** 39,510 **AVERAGE HOUSEHOLD INCOME** \$125,878

**TOTAL BUSINESSES** 7,910 **TOTAL EMPLOYEES** 101,195 **AVERAGE HOUSEHOLD INCOME** \$155,587

**SURVEY** 

### NEW JERSEY STATE HIGHWAY ROUTE 22



# **SURVEY OVERLAY**