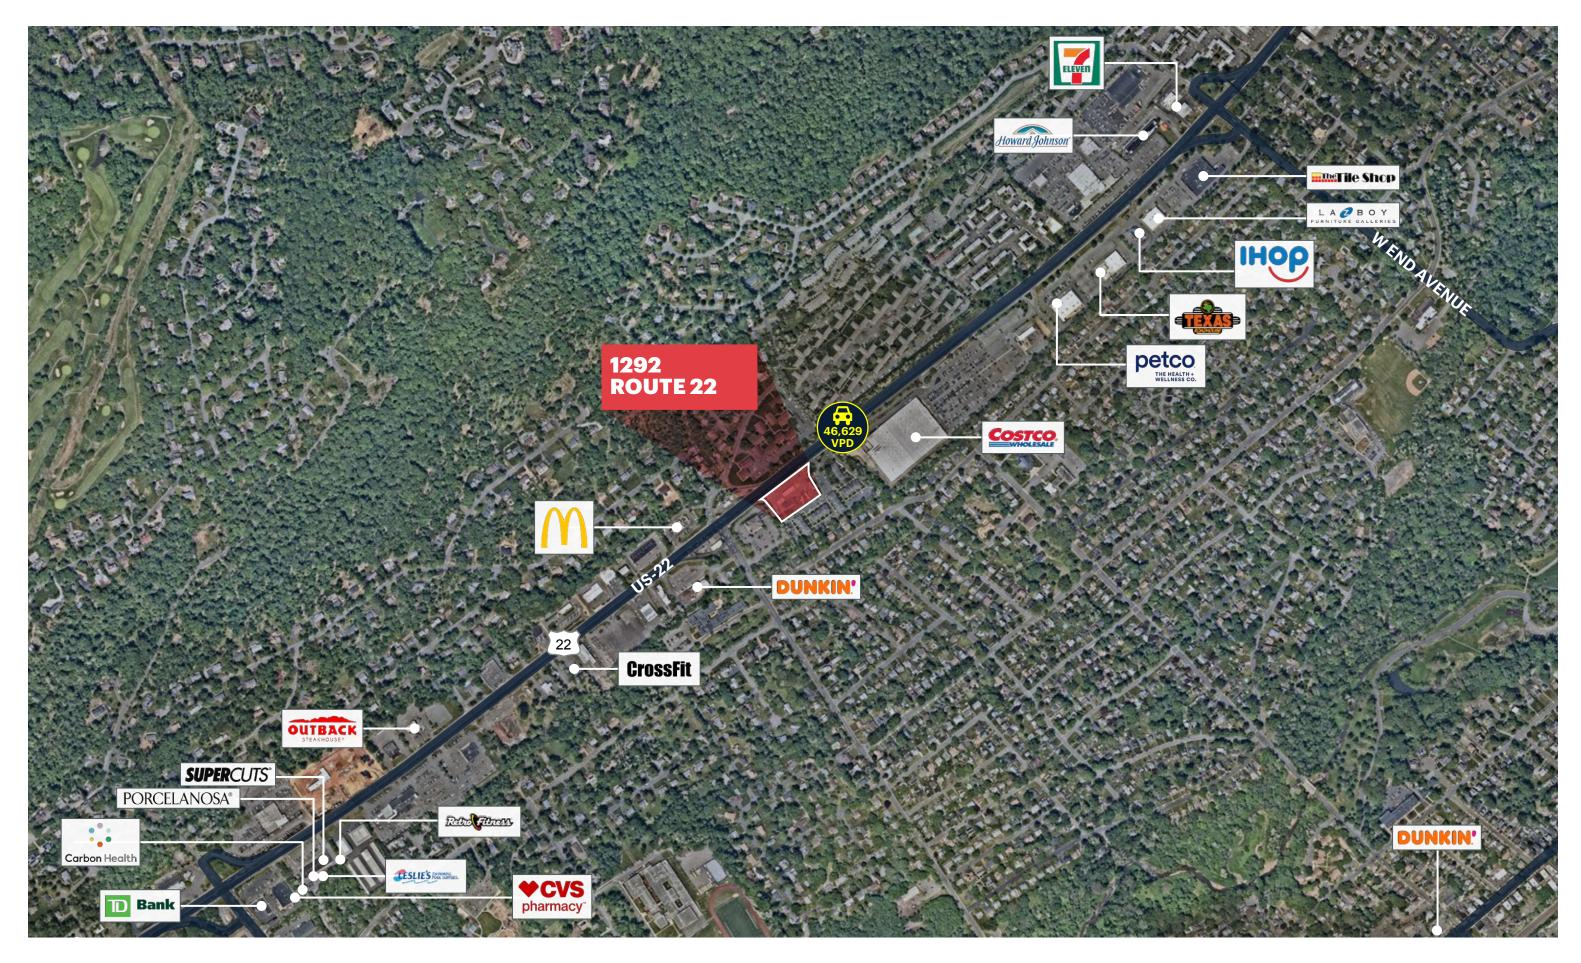

# **NEIGHBORS** Valley Bank

COMMENTS Excellent highway exposure

Near a high volume Costco

sales

611 River Drive 3rd Floor Elmwood Park, NJ 07407 201.777.2300

# **REDEVELOPMENT SITE**

1292 ROUTE 22

1.47 acres

**ASKING RENT** Upon Request

### **STATUS OF PREMISES**

Site available for redevelopment; may not be used as a

Long term ground lease

Costco, Texas Roadhouse, The Tile Shop, McDonald's,

Strong Traffic Counts over 46,000 VPD

Permitted uses include: retail businesses, banks, professional offices, restaurants, motels and new car