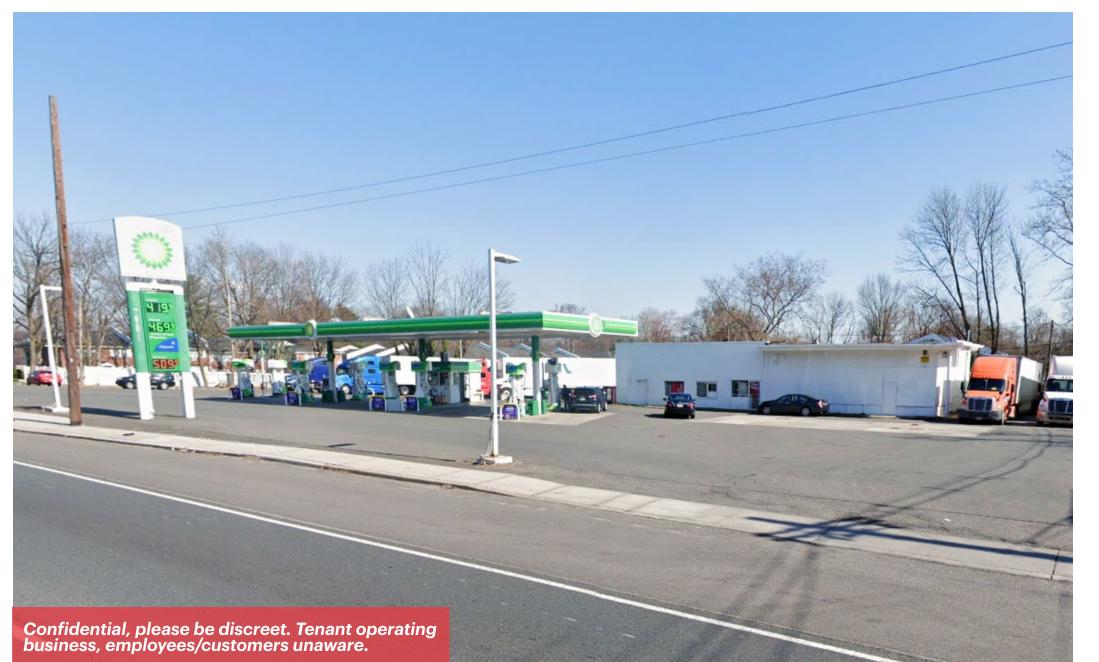

# **REDEVELOPMENT SITE**

1292 ROUTE 22

1.47 acres

**ASKING RENT** Upon Request

### **STATUS OF PREMISES**

Site available for redevelopment; may not be used as a

Long term ground lease

Costco, Texas Roadhouse, The Tile Shop, McDonald's,

Strong Traffic Counts over 46,000 VPD

Permitted uses include: retail businesses, banks, professional offices, restaurants, motels and new car

# **LOW-LEVEL AERIAL**