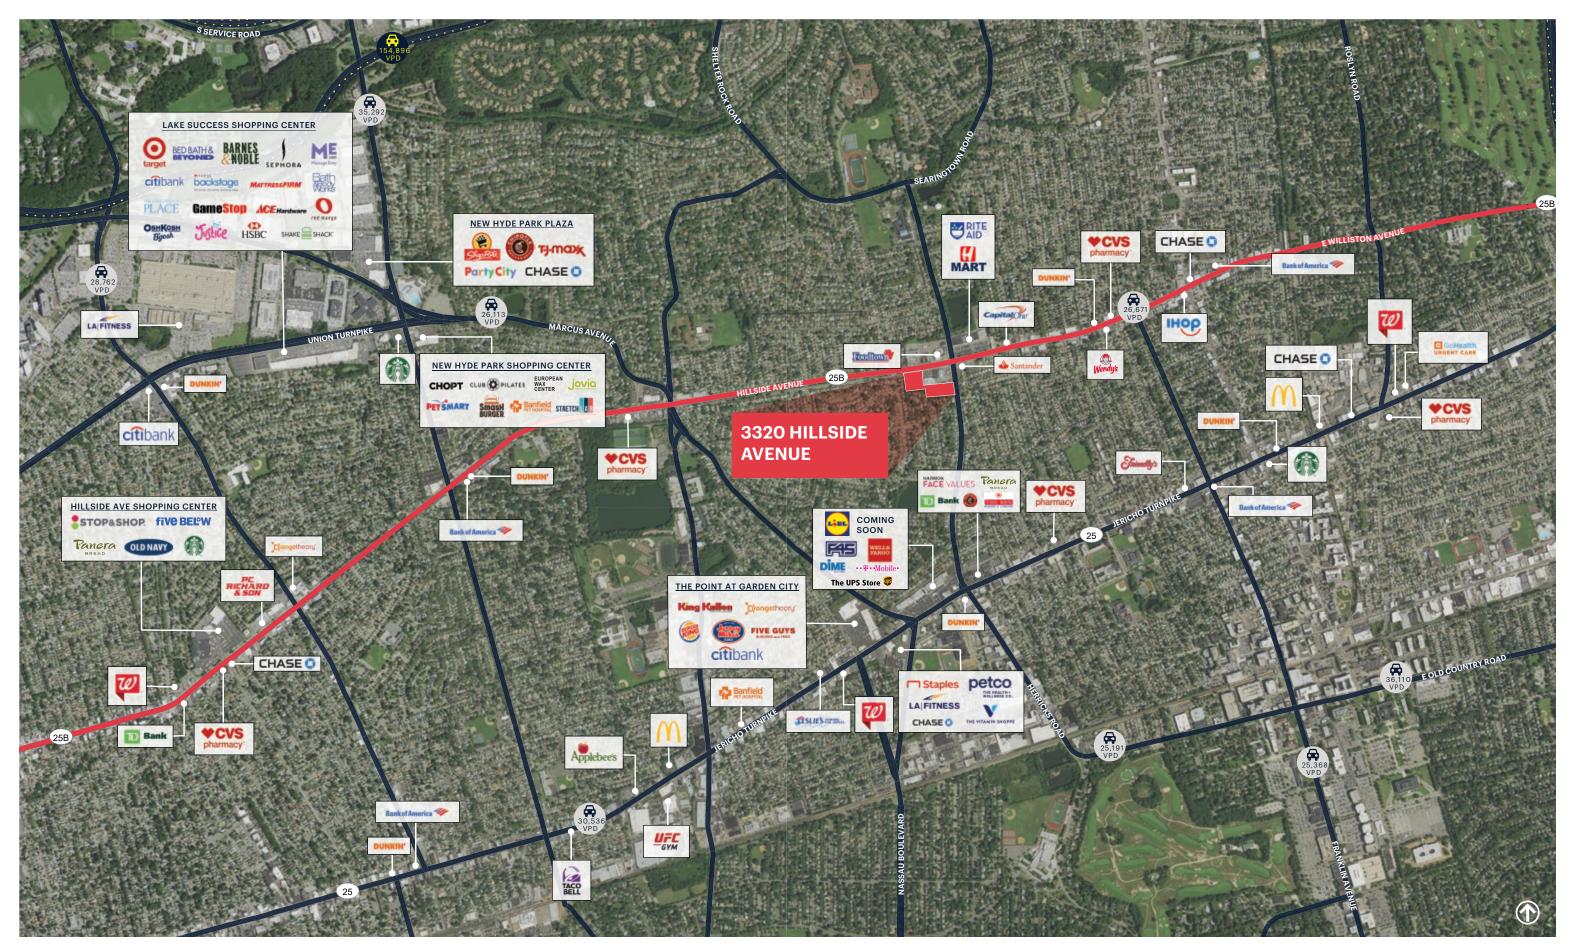

### **NEIGHBORS**

H Mart, Rite Aid, Opa Grille, Capital One Bank, Santander Bank, Foodtown, Nathan's Famous

# **MARKET AERIAL**