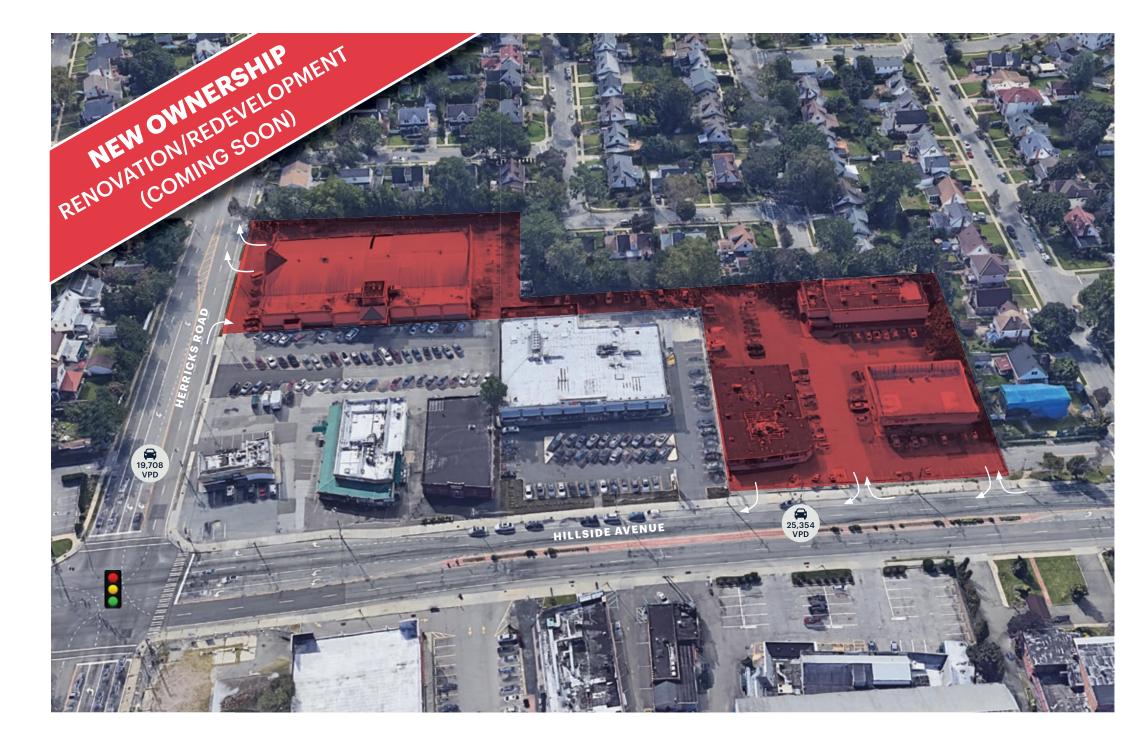

#### COMMENTS

Join this planned re-development shopping center

4 new leases signed!

2 new offers in process!

Over 25,300 vehicles pass this site daily on Hillside Avenue and 19,708 vehicles on Herricks Road

Access to Hillside Avenue & Herricks Road

# **MARKET AERIAL**