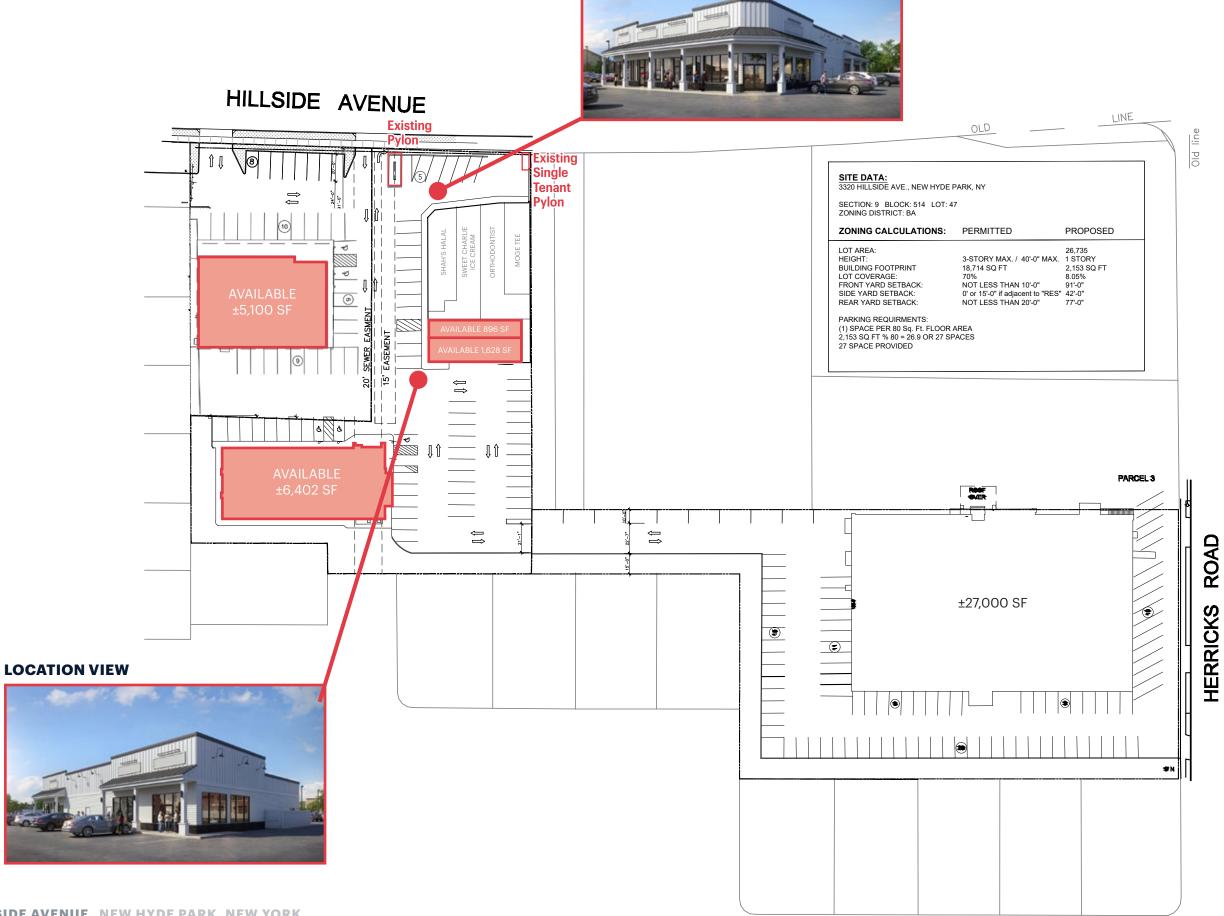

ICAL/OFFICE SPACE NEW HYDE PARK, NY 3320 HILLSIDE AVENUE

#### **BUILDING SIZE**

1,000 SF - 27,000 SF Available

# PROPERTY SIZE

3.3 Acres

# **ASKING RENT**

Upon Request

### **NEIGHBORS**

H Mart, Rite Aid, Opa Grille, Capital One Bank, Santander Bank, Foodtown, Nathan's Famous

#### COMMENTS

Join this planned re-development shopping center

4 new leases signed!

2 new offers in process!

Over 25,300 vehicles pass this site daily on Hillside Avenue and 19,708 vehicles on Herricks Road

Access to Hillside Avenue & Herricks Road

# **MARKET AERIAL**



# **NEW SHOPPING CENTER ELEVATIONS**

#### VIEW FROM MOVIE THEATER (REAR AND SIDE OF BUILDING)

#### **VIEW FROM HILLSIDE AVENUE (FRONT OF BUILDING)**



# AERIAL



# **SITE PLAN**

#### **EXISTING CONDITIONS**

#### **LOCATION VIEW**



# **SITE PLAN**

#### PROPOSED

#### **PROPOSED OPTION**



# **AREA DEMOGRAPHICS**



#### **1 MILE RADIUS**

POPULATION 25,161 HOUSEHOLDS 8,393 AVERAGE HOUSEHOLD INC \$155,538 MEDIAN HOUSEHOLD INCO \$122,969

**3 MILE RADIUS POPULATION** 164,729 **HOUSEHOLDS** 57,816 **AVERAGE HOUSEHOLD INCOME** \$167,815 **MEDIAN HOUSEHOLD INCOME** \$123,048

**5 MILE RADIUS POPULATION** 515,052 **HOUSEHOLDS** 170,588 **AVERAGE HOUSEHOLD INCOM** \$146,729 **MEDIAN HOUSEHOLD INCOME** \$106,947

3320 HILLSIDE AVENUE NEW HYDE PARK, NEW YORK

|      | COLLEGE GRADUATES (BACHELOR'S +) |
|------|----------------------------------|
|      | 9,406 - 52.0%                    |
|      | TOTAL BUSINESSES                 |
|      | 1,175                            |
| COME | TOTAL EMPLOYEES                  |
|