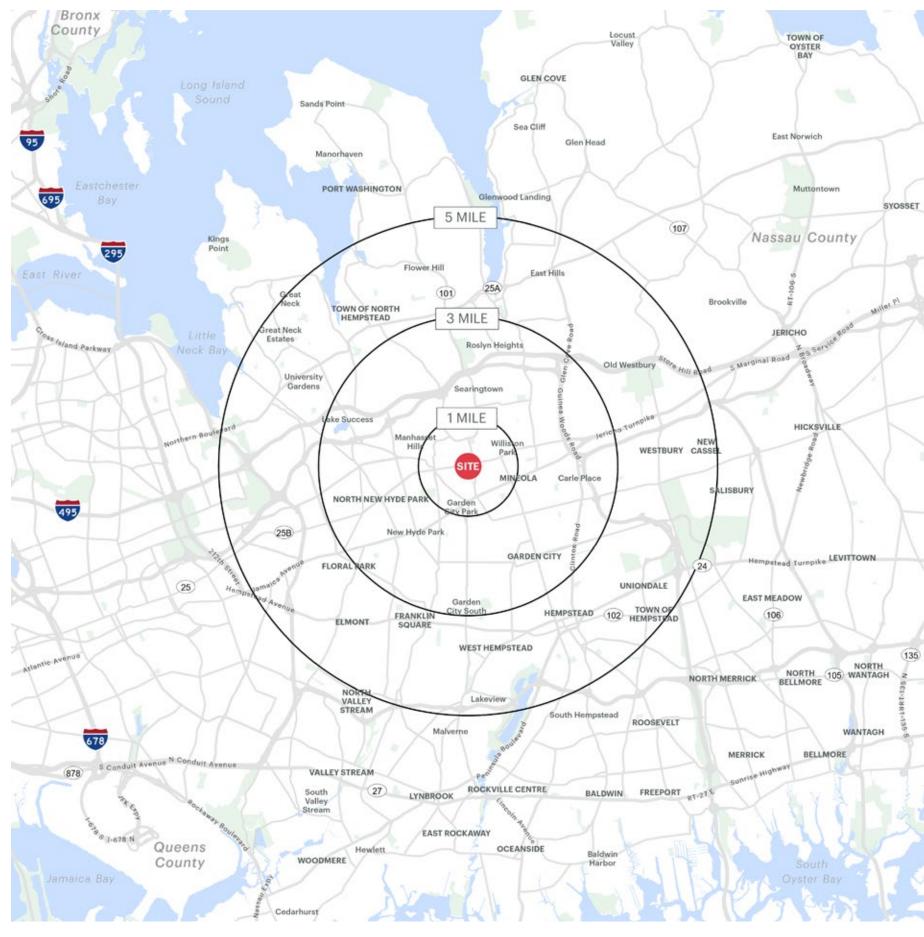

# **AREA DEMOGRAPHICS**

#### **1 MILE RADIUS**

POPULATION 25,161 HOUSEHOLDS 8,393 AVERAGE HOUSEHOLD INC \$155,538 MEDIAN HOUSEHOLD INCO \$122,969

**3 MILE RADIUS POPULATION** 164,729 **HOUSEHOLDS** 57,816 **AVERAGE HOUSEHOLD INCOME** \$167,815 **MEDIAN HOUSEHOLD INCOME** \$123,048

**5 MILE RADIUS POPULATION** 515,052 **HOUSEHOLDS** 170,588 **AVERAGE HOUSEHOLD INCOM** \$146,729 **MEDIAN HOUSEHOLD INCOME** \$106,947

3320 HILLSIDE AVENUE NEW HYDE PARK, NEW YORK

|      | COLLEGE GRADUATES (BACHELOR'S +) |
|------|----------------------------------|
|      | 9,406 - 52.0%                    |
|      | TOTAL BUSINESSES                 |
|      | 1,175                            |
| COME | TOTAL EMPLOYEES                  |
|      | 10,815                           |
| OME  | DAYTIME POPULATION (W/ 16 YR +)  |
|      | 24,227                           |
|      |                                  |