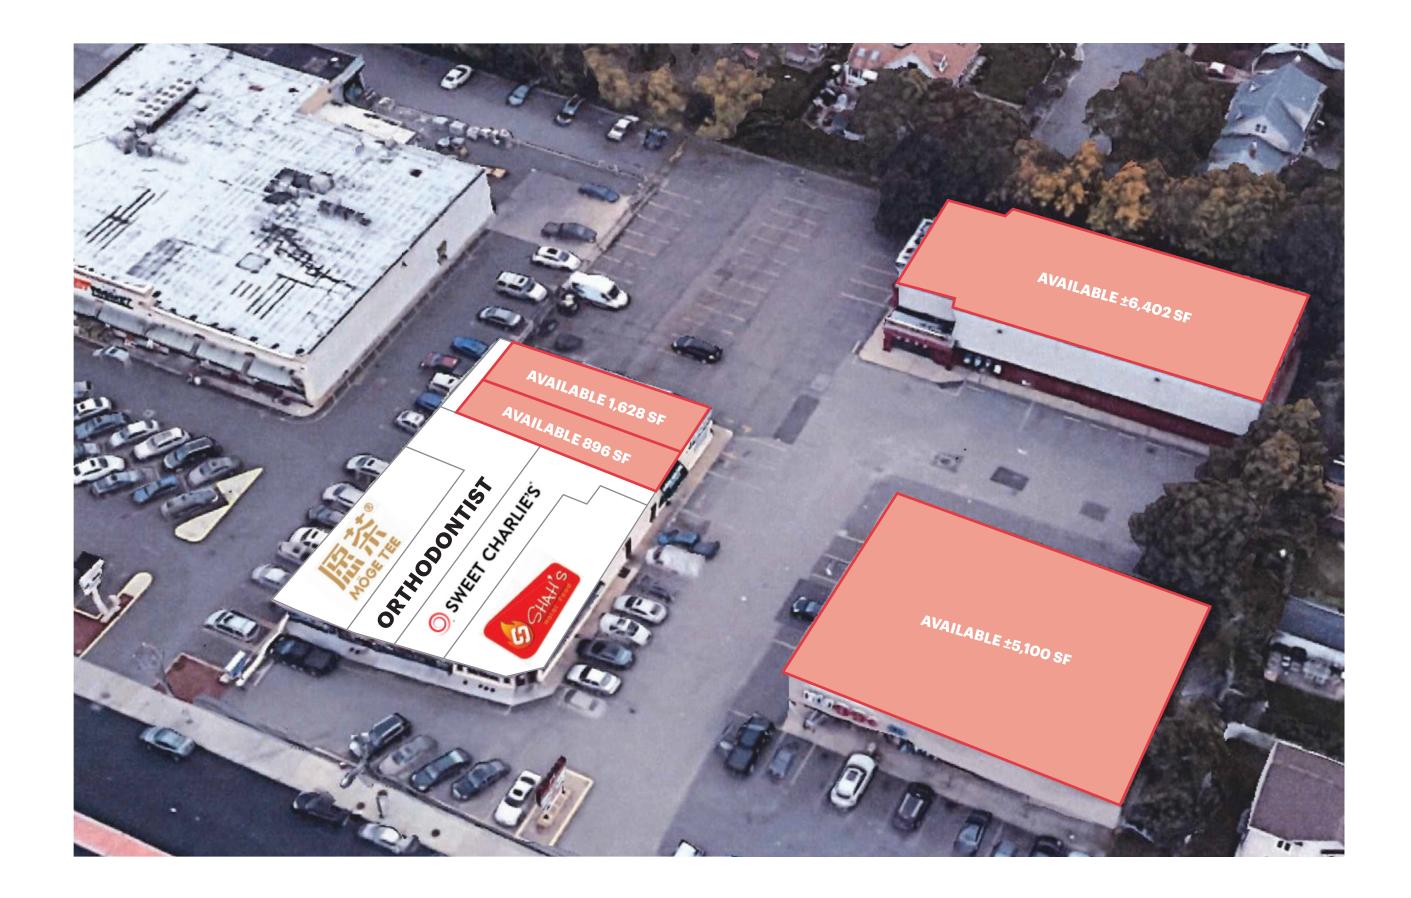

#### **BUILDING SIZE**

1,000 SF - 27,000 SF Available

# **SITE PLAN**

#### **EXISTING CONDITIONS**