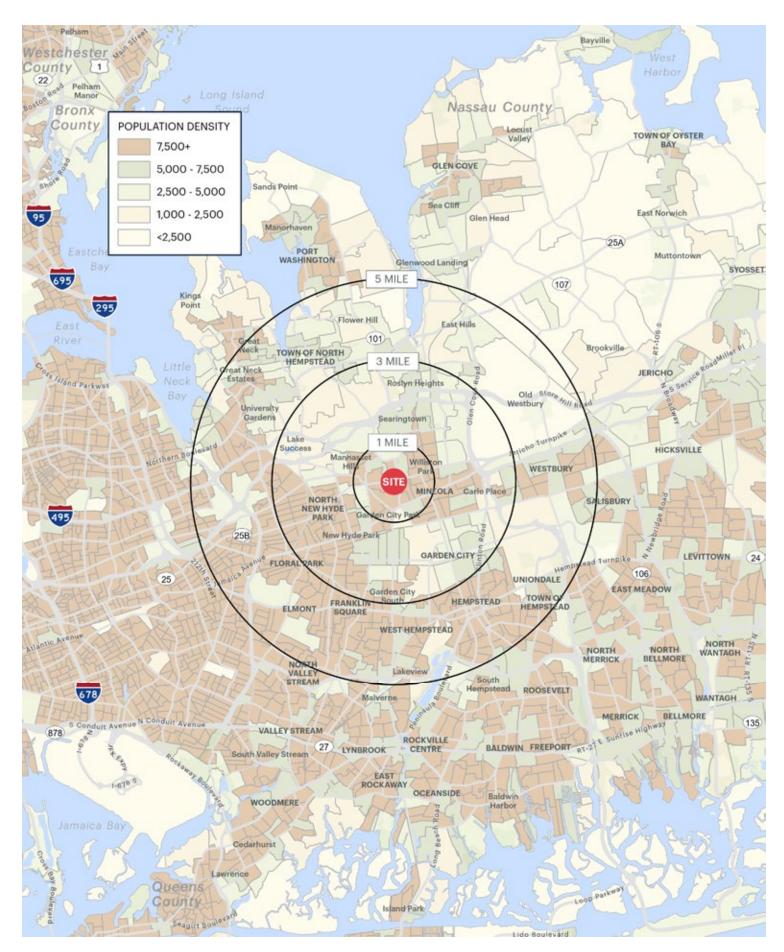

# **AREA DEMOGRAPHICS**

#### **1 MILE RADIUS**

POPULATION 25,161 HOUSEHOLDS 8,393 AVERAGE HOUSEHOLD INC \$155,538 MEDIAN HOUSEHOLD INCO \$122,969

**3 MILE RADIUS POPULATION** 164,729 **HOUSEHOLDS** 57,816 **AVERAGE HOUSEHOLD INCOME** \$167,815 **MEDIAN HOUSEHOLD INCOME** \$123,048

**5 MILE RADIUS POPULATION** 515,052 **HOUSEHOLDS** 170,588 **AVERAGE HOUSEHOLD INCOM** \$146,729 **MEDIAN HOUSEHOLD INCOME** \$106,947

3320 HILLSIDE AVENUE NEW HYDE PARK, NEW YORK

|      | COLLEGE GRADUATES (BACHELOR'S +) |
|------|----------------------------------|
|      | 9,406 - 52.0%                    |
|      | TOTAL BUSINESSES                 |
|      | 1,175                            |
| COME | TOTAL EMPLOYEES                  |
|      | 10,815                           |
| OME  | DAYTIME POPULATION (W/ 16 YR +)  |
|      | 24,227                           |
|      |                                  |

|   | COLLEGE GRADUATES (BACHELOR'S +) |
|---|----------------------------------|
|   | 66,046 - 55.0%                   |
|   | TOTAL BUSINESSES                 |
|   | 9,165                            |
| E | TOTAL EMPLOYEES                  |
|   | 115,055                          |
|   | DAYTIME POPULATION (W/ 16 YR +)  |
|   | 203,197                          |

|    | COLLEGE GRADUATES (BACHELOR'S +) |
|----|----------------------------------|
|    | 166,306 - 46.0%                  |
|    | TOTAL BUSINESSES                 |
|    | 22,066                           |
| IE | TOTAL EMPLOYEES                  |
|    | 256,234                          |
|    | DAYTIME POPULATION (W/ 16 YR +)  |
|    | 534,311                          |
|    |                                  |