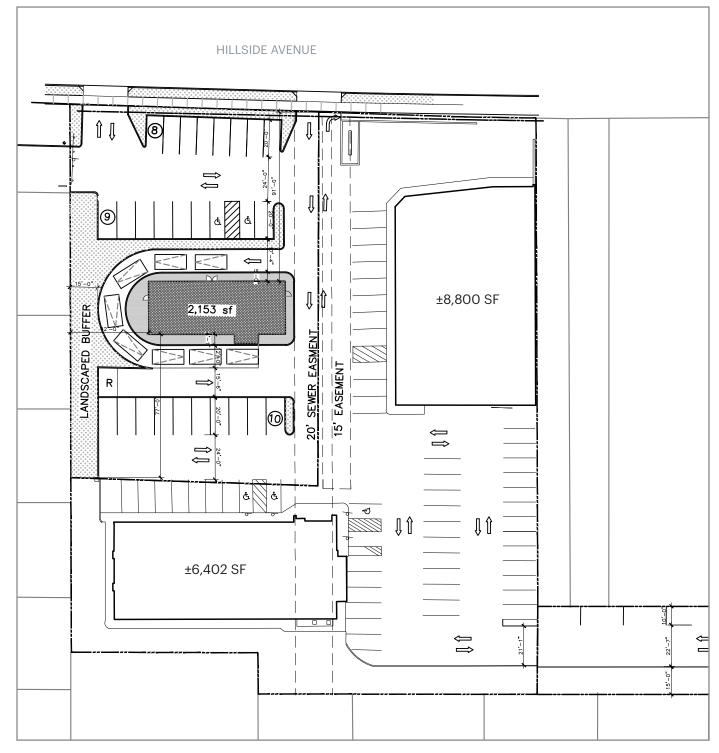

## **BUILDING SIZE**

1,000 SF - 27,000 SF Available

# PROPERTY SIZE

3.3 Acres

# **ASKING RENT**

Upon Request

### **NEIGHBORS**

H Mart, Rite Aid, Opa Grille, Capital One Bank, Santander Bank, Foodtown, Nathan's Famous

#### COMMENTS

Join this planned re-development shopping center

4 new leases signed!

2 new offers in process!

Over 25,300 vehicles pass this site daily on Hillside Avenue and 19,708 vehicles on Herricks Road

Access to Hillside Avenue & Herricks Road

# **MARKET AERIAL**



# **NEW SHOPPING CENTER ELEVATIONS**

#### VIEW FROM MOVIE THEATER (REAR AND SIDE OF BUILDING)

#### **VIEW FROM HILLSIDE AVENUE (FRONT OF BUILDING)**



# AERIAL



# **SITE PLAN**

#### **EXISTING CONDITIONS**

#### **LOCATION VIEW**



# **SITE PLAN**

#### PROPOSED

#### **PROPOSED OPTION**



# **AREA DEMOGRAPHICS**



#### **1 MILE RADIUS**

POPULATION 25,161 HOUSEHOLDS 8,393 AVERAGE HOUSEHOLD INC \$155,538 MEDIAN HOUSEHOLD INCO \$122,969

**3 MILE RADIUS POPULATION** 164,729 **HOUSEHOLDS** 57,816 **AVERAGE HOUSEHOLD INCOME** \$167,815 **MEDIAN HOUSEHOLD INCOME** \$123,048

**5 MILE RADIUS POPULATION** 515,052 **HOUSEHOLDS** 170,588 **AVERAGE HOUSEHOLD INCOM** \$146,729 **MEDIAN HOUSEHOLD INCOME** \$106,947

3320 HILLSIDE AVENUE NEW HYDE PARK, NEW YORK

|      | COLLEGE GRADUATES (BACHELOR'S +) |
|------|----------------------------------|
|      | 9,406 - 52.0%                    |
|      | TOTAL BUSINESSES                 |
|      | 1,175                            |
| COME | TOTAL EMPLOYEES                  |
|      | 10,815                           |
| OME  | DAYTIME PO