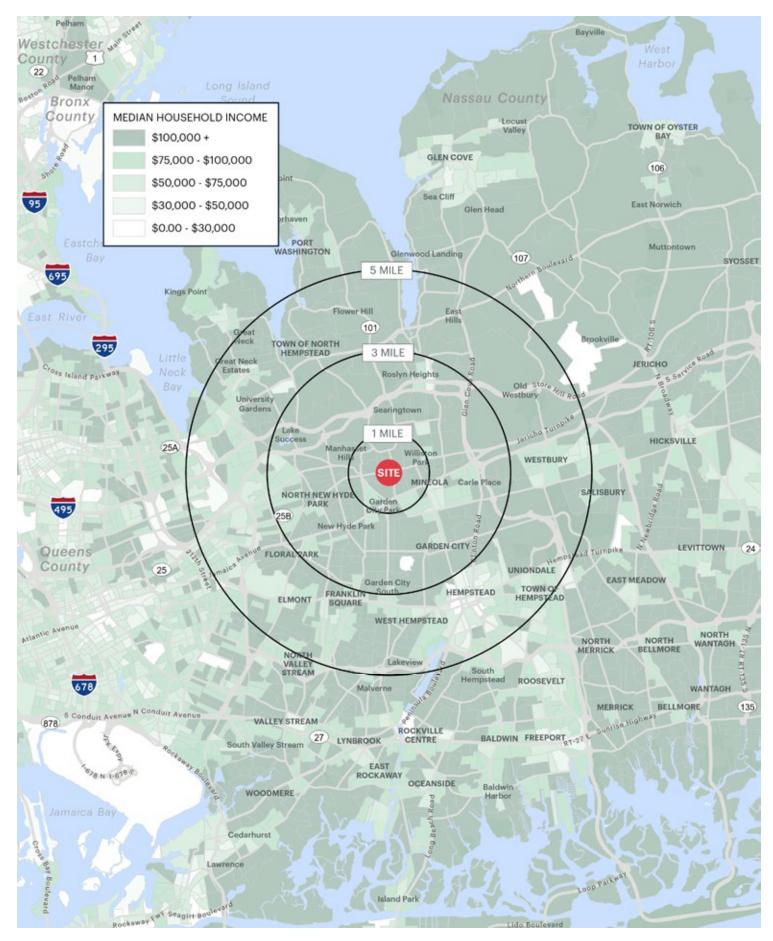

# **AREA DEMOGRAPHICS**

#### **1 MILE RADIUS**

POPULATION 25,161 HOUSEHOLDS 8,393 AVERAGE HOUSEHOLD INC \$155,538 MEDIAN HOUSEHOLD INCO \$122,969

**3 MILE RADIUS POPULATION** 164,729 **HOUSEHOLDS** 57,816 **AVERAGE HOUSEHOLD INCOME** \$167,815 **MEDIAN HOUSEHOLD INCOME** \$123,048

**5 MILE RADIUS POPULATION** 515,052 **HOUSEHOLDS** 170,588 **AVERAGE HOUSEHOLD INCOM** \$146,729 **MEDIAN HOUSEHOLD INCOME** \$106,947

3320 HILLSIDE AVENUE NEW HYDE PARK, NEW YORK

|      | COLLEGE GRADUATES (BACHELOR'S +) |
|------|----------------------------------|
|      | 9,406 - 52.0%                    |
|      | TOTAL BUSINESSES                 |
|      | 1,175                            |
| COME | TOTAL EMPLOYEES                  |
|      | 10,815                           |
| OME  | DAYTIME POPULATION (W/ 16 YR +)  |
|      | 24,227                           |
|      |                                  |