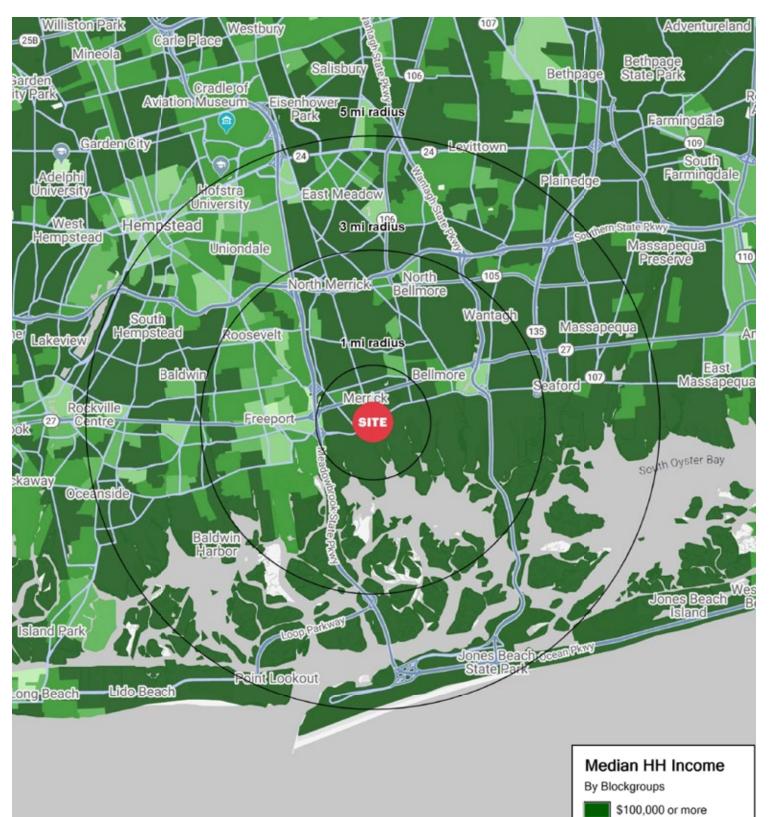

### **AREA DEMOGRAPHICS**

### **1 MILE RADIUS**

POPULATION 18,923 HOUSEHOLDS 6,492 AVERAGE HOUSEHOLD INCC \$216,709 MEDIAN HOUSEHOLD INCCO \$162,890

3 MILE RADIUS POPULATION 152,458 HOUSEHOLDS 48,395 AVERAGE HOUSEHOLD INCOME \$172,661 MEDIAN HOUSEHOLD INCOME \$131,780

**5 MILE RADIUS POPULATION** 394,685 **HOUSEHOLDS** 123,376 **AVERAGE HOUSEHOLD INCOME** \$169,711 **MEDIAN HOUSEHOLD INCOME** \$128,643

|     | <b>COLLEGE GRADUATES</b> (Bachelor's +) |
|-----|-----------------------------------------|
|     | 8,211 - 42.8%                           |
|     | TOTAL BUSINESSES                        |
|     | 922                                     |
| OME | TOTAL EMPLOYEES                         |
|     | 7,087                                   |
| OME | DAYTIME POPULATION (w/ 16 yr +)         |
|     | 15,721                                  |
|     |                                         |

### **AREA DEMOGRAPHICS**

THE SHOPPES AT MERRICK MERRICK, NEW YORK

\$50,000 to \$75,000

\$30,000 to \$50,000

Less than \$30,000

ripcony.com