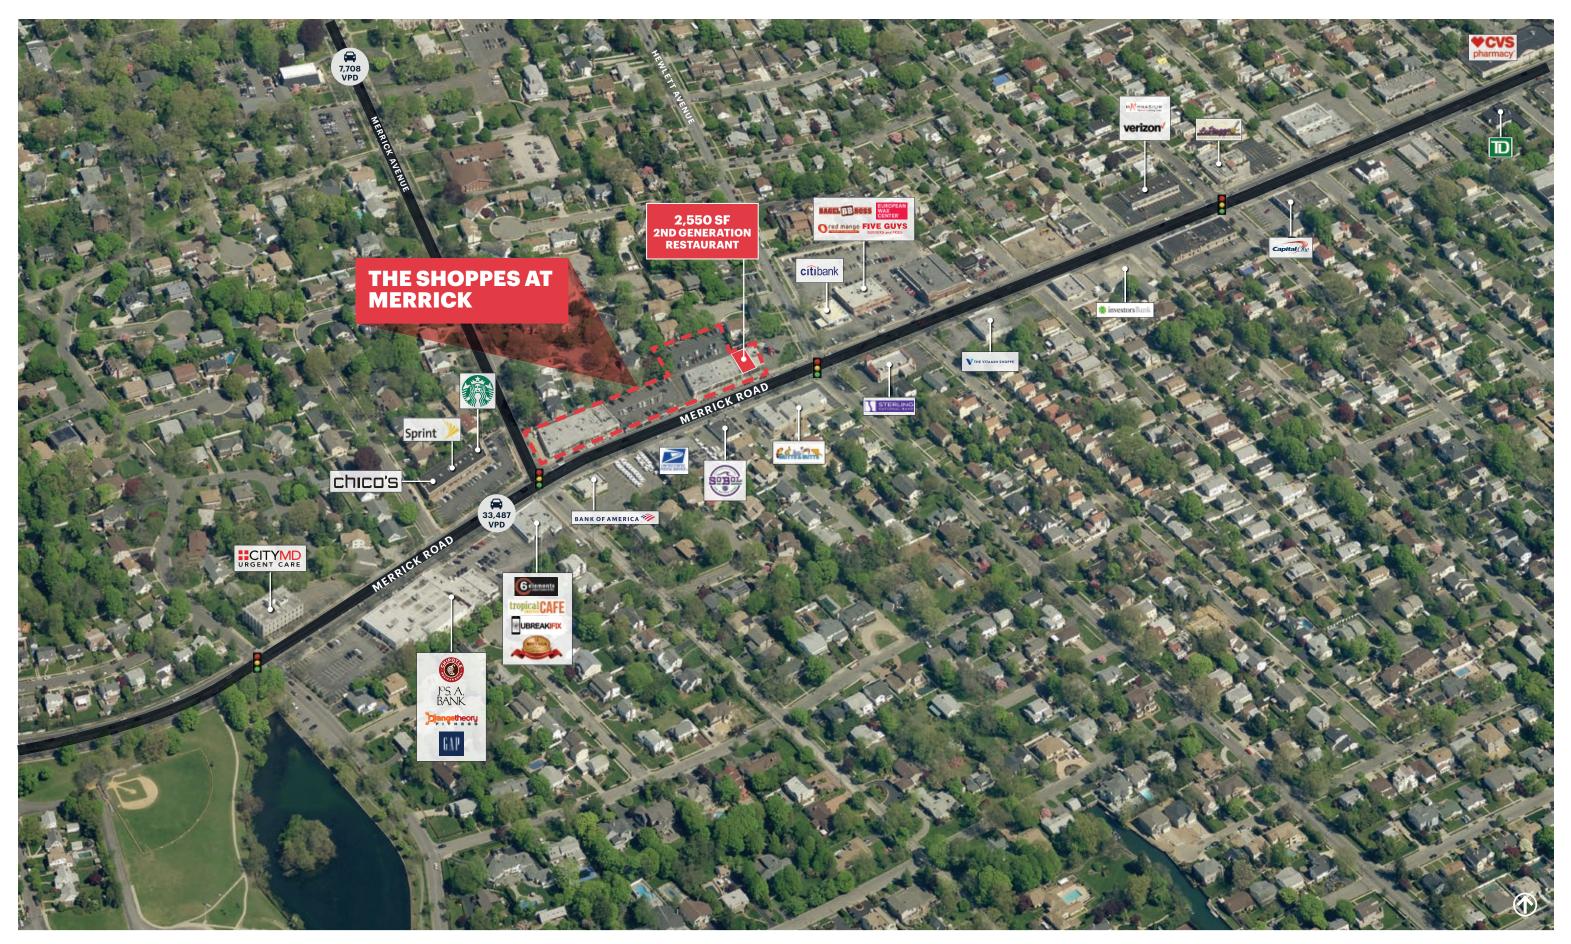

### **COMMENTS**

23,000 vehicles per day on Merrick Road and 123,000 vehicles per day on the Meadowbrook Parkway

## AERIAL

ripcony.com