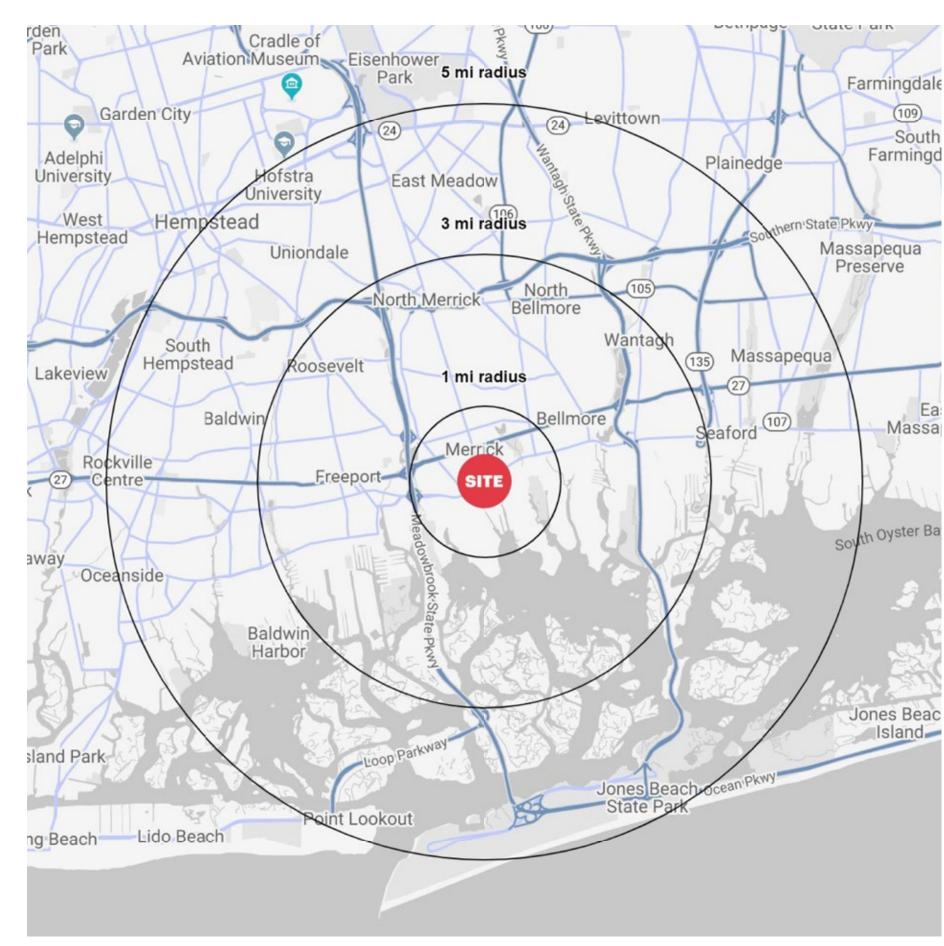

### **AREA DEMOGRAPHICS**

### **1 MILE RADIUS**

POPULATION 18,923 HOUSEHOLDS 6,492 AVERAGE HOUSEHOLD INCC \$216,709 MEDIAN HOUSEHOLD INCCO \$162,890

3 MILE RADIUS POPULATION 152,458 HOUSEHOLDS 48,395 AVERAGE HOUSEHOLD INCOME \$172,661 MEDIAN HOUSEHOLD INCOME \$131,780

**5 MILE RADIUS POPULATION** 394,685 **HOUSEHOLDS** 123,376 **AVERAGE HOUSEHOLD INCOME** \$169,711 **MEDIAN HOUSEHOLD INCOME** \$128,643

|     | <b>COLLEGE GRADUATES</b> (Bachelor's +) |
|-----|-----------------------------------------|
|     | 8,211 - 42.8%                           |
|     | TOTAL BUSINESSES                        |
|     | 922                                     |
| OME | TOTAL EMPLOYEES                         |
|     | 7,087                                   |
| OME | DAYTIME POPULATION (w/ 16 yr +)         |
|     | 15,721                                  |
|     |                                         |