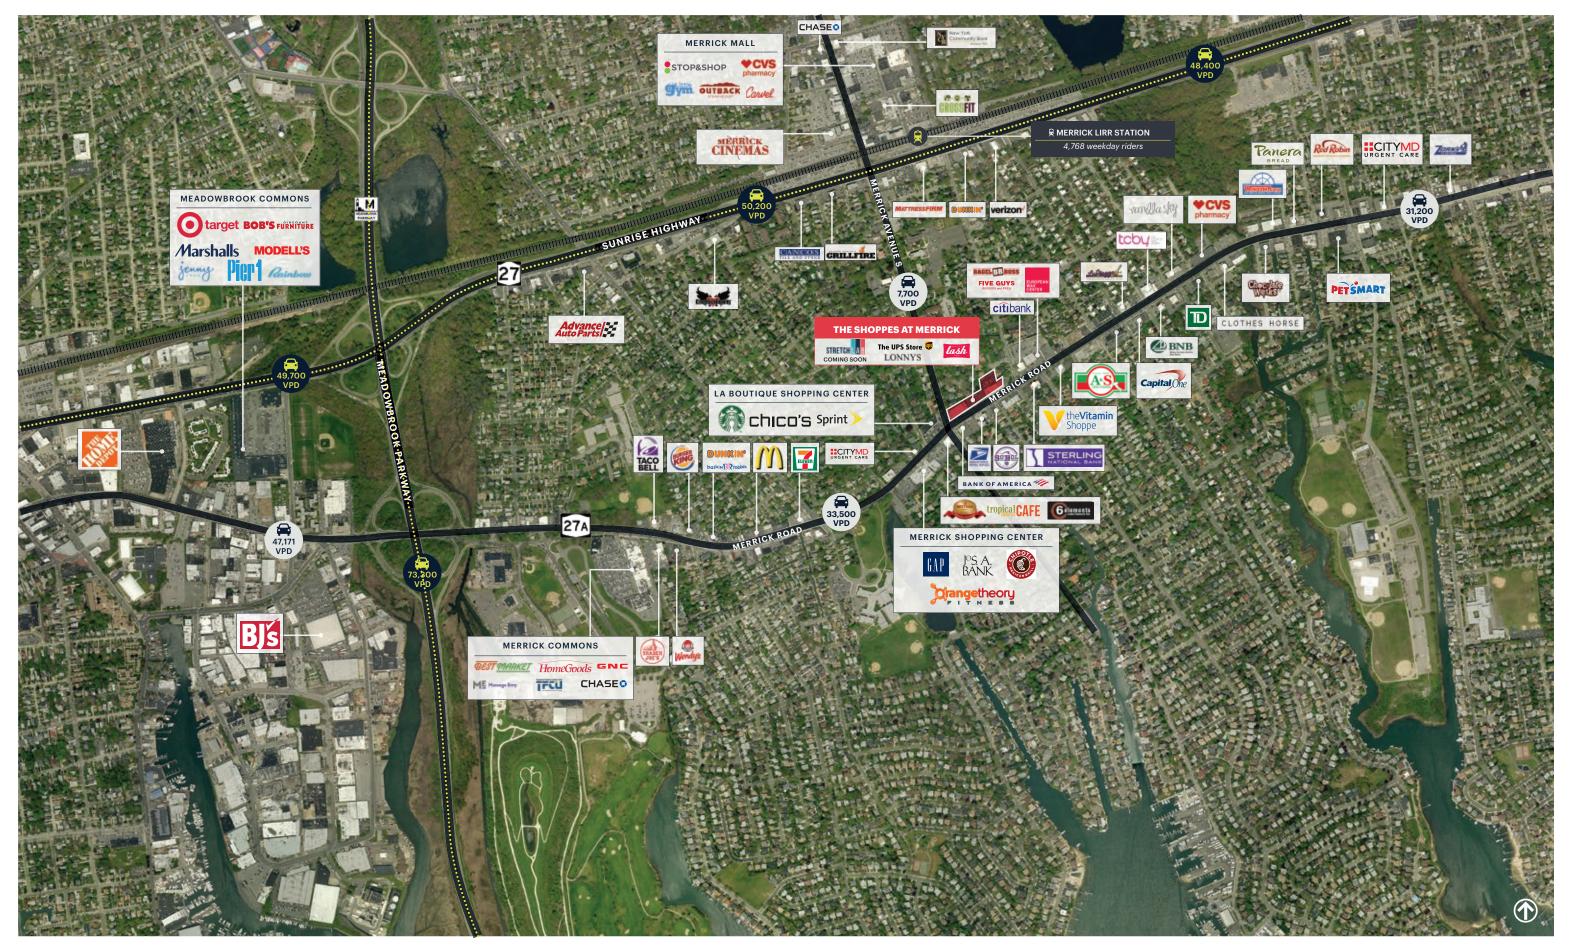

### **COMMENTS**

23,000 vehicles per day on Merrick Road and 123,000 vehicles per day on the Meadowbrook Parkway

### **MARKET AERIAL**