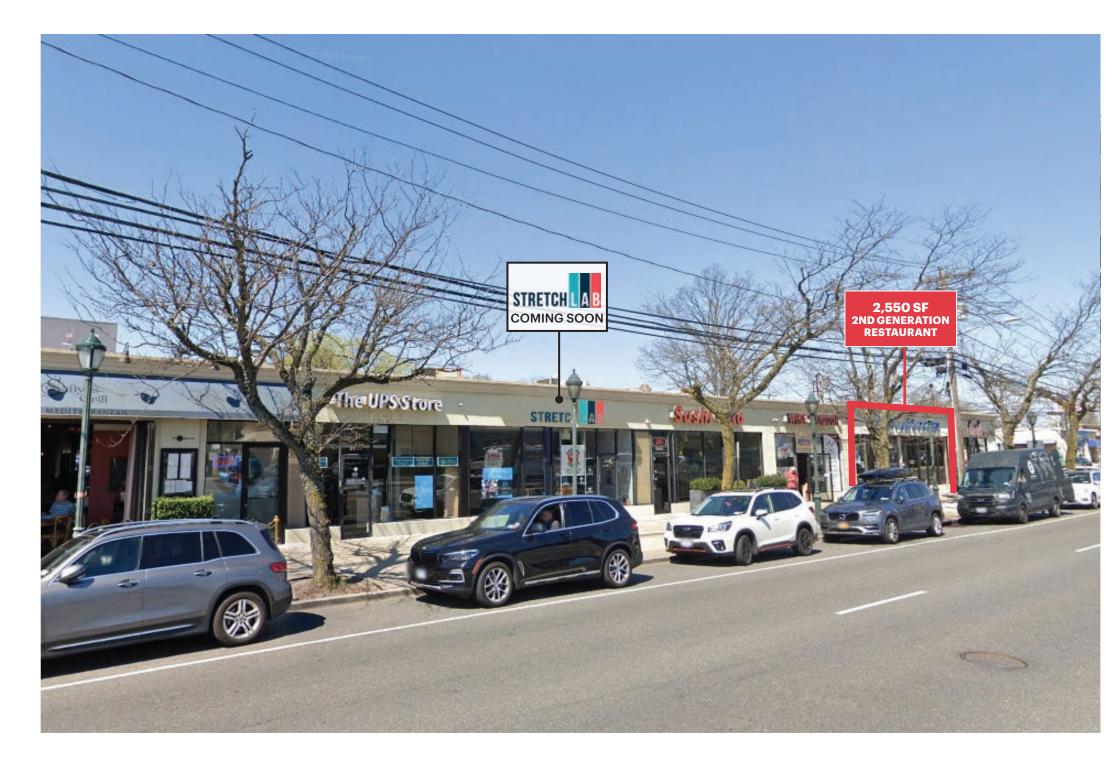

# **2ND GENERATION RESTAURANT MERRICK, NY** THE SHOPPES AT MERRICK 2019-2073 MERRICK ROAD

2.550 SF - 2nd Generation Restaurant

Amazing Lash Studio, Long Island Apothecary, Lonny's, Bagel Chalet, Jos. A. Bank, The Gap, Orangetheory Fitness, Tropical Smoothie Cafe, Chipotle, La Bottega, UBREAKIFIX, Trader Joe's, PetSmart, Chico's, European Wax Center, Bank of America, Starbucks, Sterling National Bank, Bank of America, Five Guys Burgers and Fries, Citibank, Bagel Boss, Xtreme Gym, The Vitamin