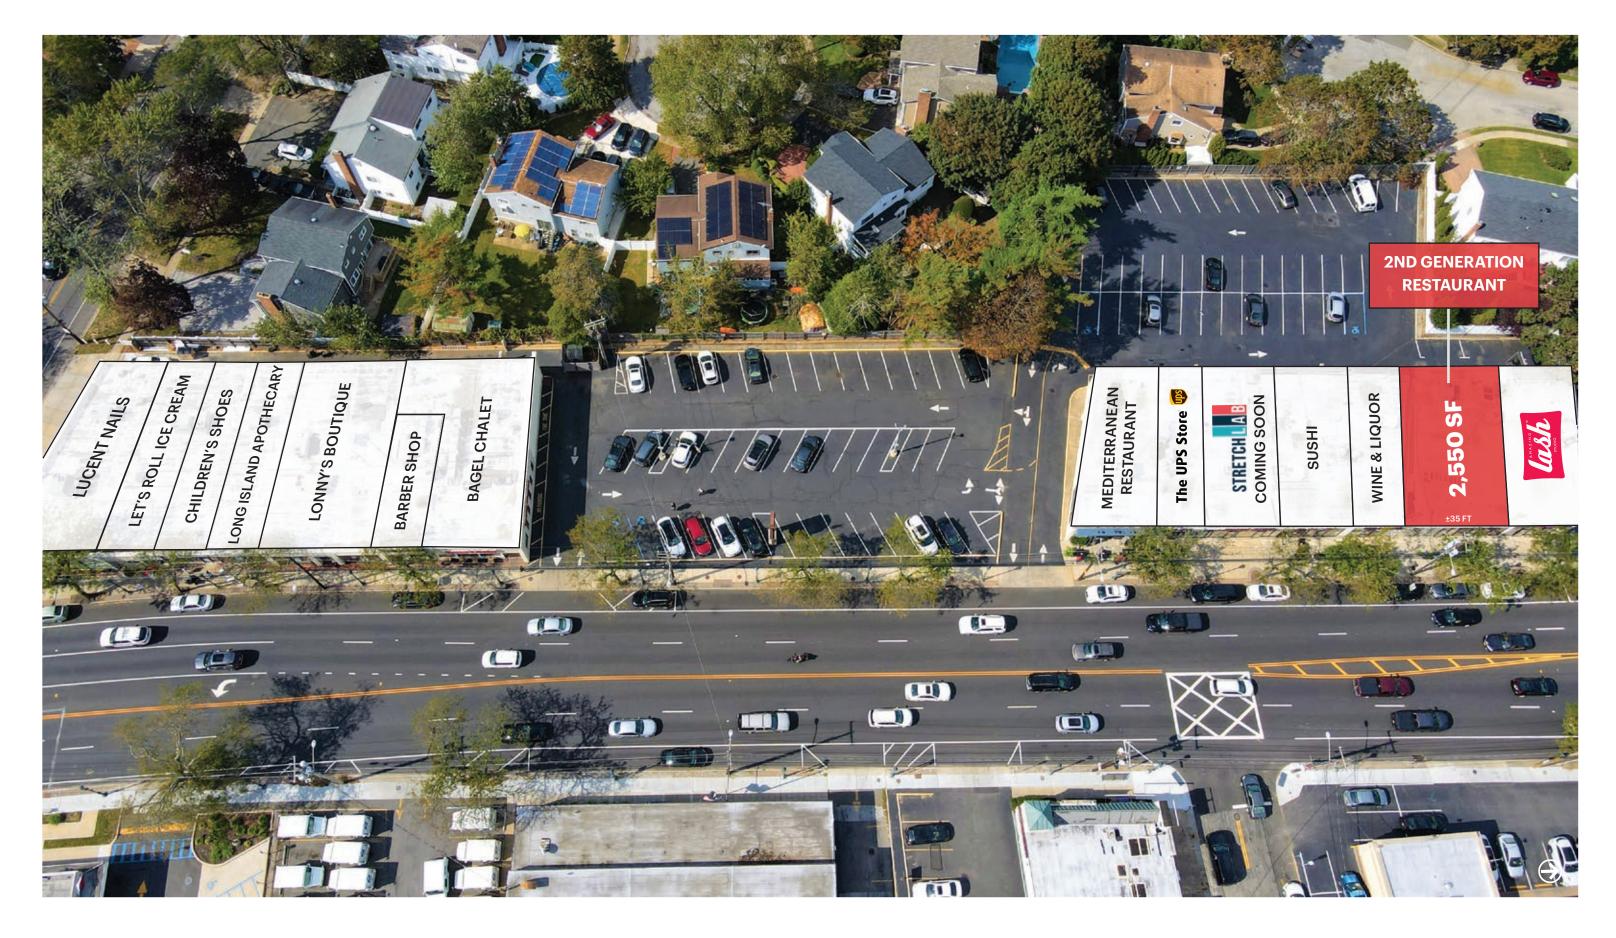

# **2ND GENERATION RESTAURANT MERRICK, NY** THE SHOPPES AT MERRICK 2019-2073 MERRICK ROAD

2.550 SF - 2nd Generation Restaurant

Amazing Lash Studio, Long Island Apothecary, Lonny's, Bagel Chalet, Jos. A. Bank, The Gap, Orangetheory Fitness, Tropical Smoothie Cafe, Chipotle, La Bottega, UBREAKIFIX, Trader Joe's, PetSmart, Chico's, European Wax Center, Bank of America, Starbucks, Sterling National Bank, Bank of America, Five Guys Burgers and Fries, Citibank, Bagel Boss, Xtreme Gym, The Vitamin

### **SITE PLAN**

ripcony.com