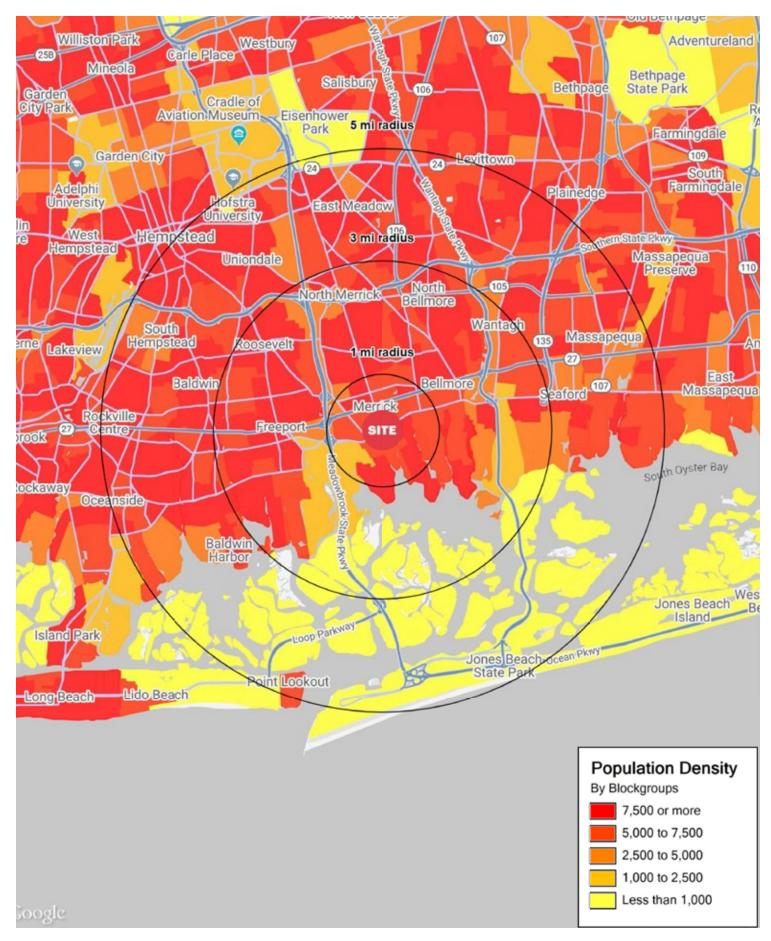

### **AREA DEMOGRAPHICS**

### **1 MILE RADIUS**

POPULATION 18,923 HOUSEHOLDS 6,492 AVERAGE HOUSEHOLD INCC \$216,709 MEDIAN HOUSEHOLD INCCO \$162,890

3 MILE RADIUS POPULATION 152,458 HOUSEHOLDS 48,395 AVERAGE HOUSEHOLD INCOME \$172,661 MEDIAN HOUSEHOLD INCOME \$131,780

**5 MILE RADIUS POPULATION** 394,685 **HOUSEHOLDS** 123,376 **AVERAGE HOUSEHOLD INCOME** \$169,711 **MEDIAN HOUSEHOLD INCOME** \$128,643

|     | <b>COLLEGE GRADUATES</b> (Bachelor's +) |
|-----|-----------------------------------------|
|     | 8,211 - 42.8%                           |
|     | TOTAL BUSINESSES                        |
|     | 922                                     |
| OME | TOTAL EMPLOYEES                         |
|     | 7,087                                   |
| OME | DAYTIME POPULATION (w/ 16 yr +)         |
|     | 15,721                                  |
|     |                                         |