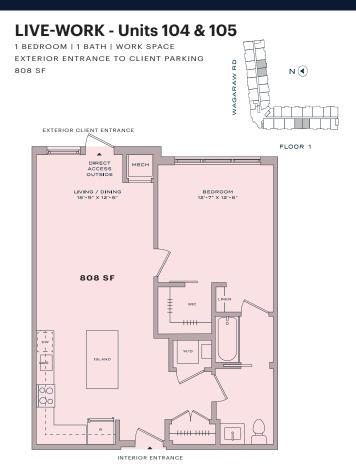

# HAWTHORNE, NJ

**HEDGES AT HAWTHORNE** 

IDEAL FOR FINANCIAL PLANNERS, INSURANCE AGENTS, REAL ESTATE BROKERS & INTERIOR DESIGNERS

LIVE-WORK|HOME OFFICE SPACE AVAILABLE Units 104 & 105: 808 SF \$3,535/month (gross)