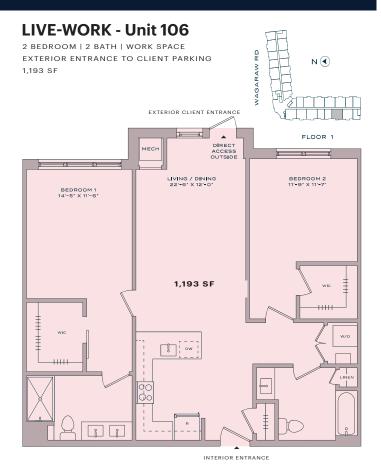

Unit 106: 1193 SF \$5,450/month (gross)

**POSSESSION** 

**Immediate** 

**CO-TENANTS** 

Mixed-use Development; Planet Fitness, Per Lei Cafe, 118 luxury residential units

**NEIGHBORS** 

Lidl Supermarket (coming soon), Botagra, Justin's Ristorante, Front Porch, & Black Jack Mulligan's Restaurants & Bar