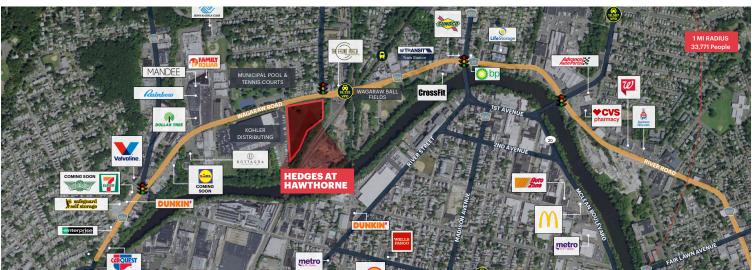

Unit 106: 1193 SF \$5,450/month (gross)

**POSSESSION** 

**Immediate** 

**CO-TENANTS** 

Mixed-use Development; Planet Fitness, Per Lei Cafe, 118 luxury residential units

**NEIGHBORS** 

Lidl Supermarket (coming soon), Botagra, Justin's Ristorante, Front Porch, & Black Jack Mulligan's Restaurants & Bar

#### SITE ATTRIBUTES

- 118 New Residential Units
- Walking distance to Hawthorne Train Station
- Town Memorial Pool, Bandshell and Tennis Courts across the street
- Wagaraw ball fields
- Planet Fitness & Per Lei Cafe Open!
- 91 Dedicated Retail Parking Spaces