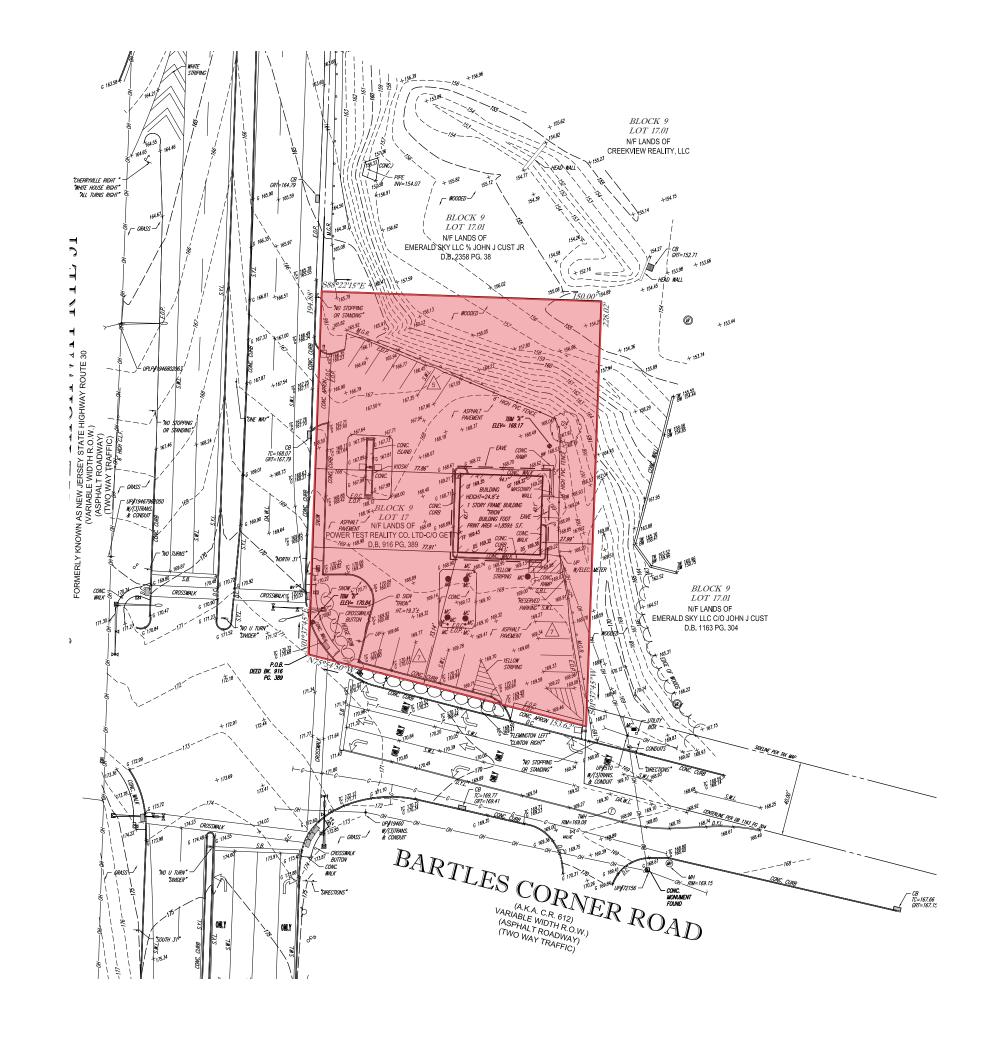

OW-LEVEL AERIAL**



## **DEMOGRAPHICS**



## **1 MILE RADIUS**

**POPULATION** 

2,196

**HOUSEHOLDS** 

810

**MEDIAN AGE** 

44.8

**COLLEGE GRADUATES (Bachelor's +)** 

971 - 63.0%

**TOTAL BUSINESSES** 

412

**TOTAL EMPLOYEES** 

5,643

**AVERAGE HOUSEHOLD INCOME** 

\$180,177

## **3 MILE RADIUS**

**POPULATION** 

20,155

**HOUSEHOLDS** 

7,683

**MEDIAN AGE** 

43.2

**COLLEGE GRADUATES** (Bachelor's +)

8,105 - 57.0%

**TOTAL BUSINESSES** 

1,585

**TOTAL EMPLOYEES** 

15,471

**AVERAGE HOUSEHOLD INCOME** 

\$162,855

## **5 MILE RADIUS**

**POPULATION** 

37,925

**HOUSEHOLDS** 

14,087

**MEDIAN AGE** 

44.1

**COLLEGE GRADUATES** (Bachelor's +)

15,908 - 59.0%

**TOTAL BUSINESSES** 

2,039

**TOTAL EMPLOYEES** 

21,560

**AVERAGE HOUSEHOLD INCOME** 

\$177,580

# **SURVEY**



# **SURVEY OVERLAY**