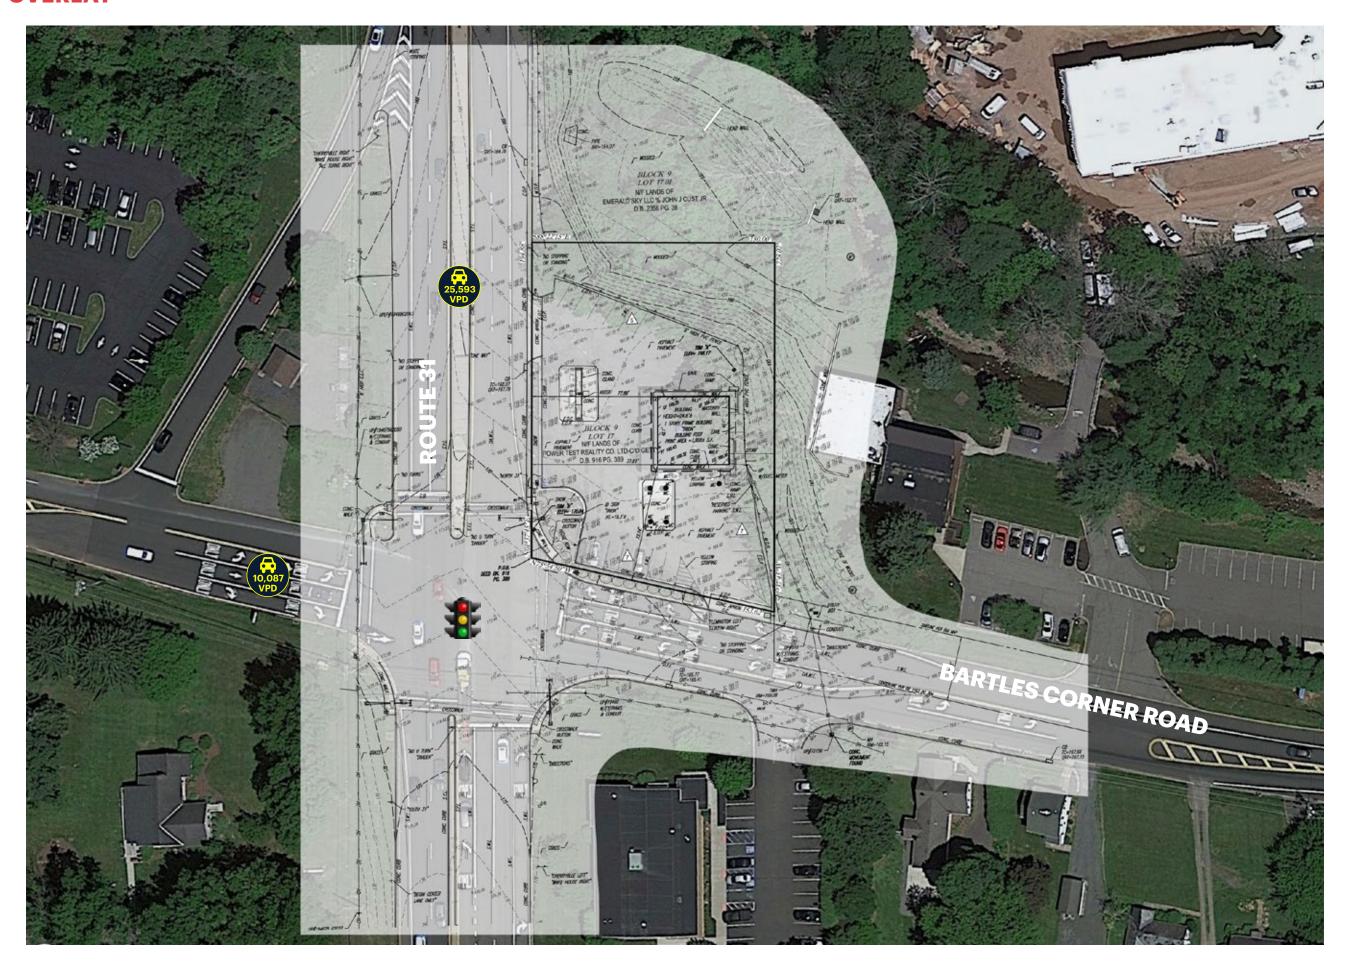

## **REDEVELOPMENT SITE**

300 NJ-31

#### SIZE

0.67 acres

#### **STATUS OF PREMISES**

Site available for redevelopment; **may not** be used as a gas station

#### **COMMENTS**

High exposure site

Easy access from a signalized intersection

Close to major retailers including Stop & Shop BJ's Wholesale, Walmart & Lowes

Zone CR which permits - retail uses, restaurants, recreation, banks, restaurants, schools and daycare

# **SURVEY OVERLAY**