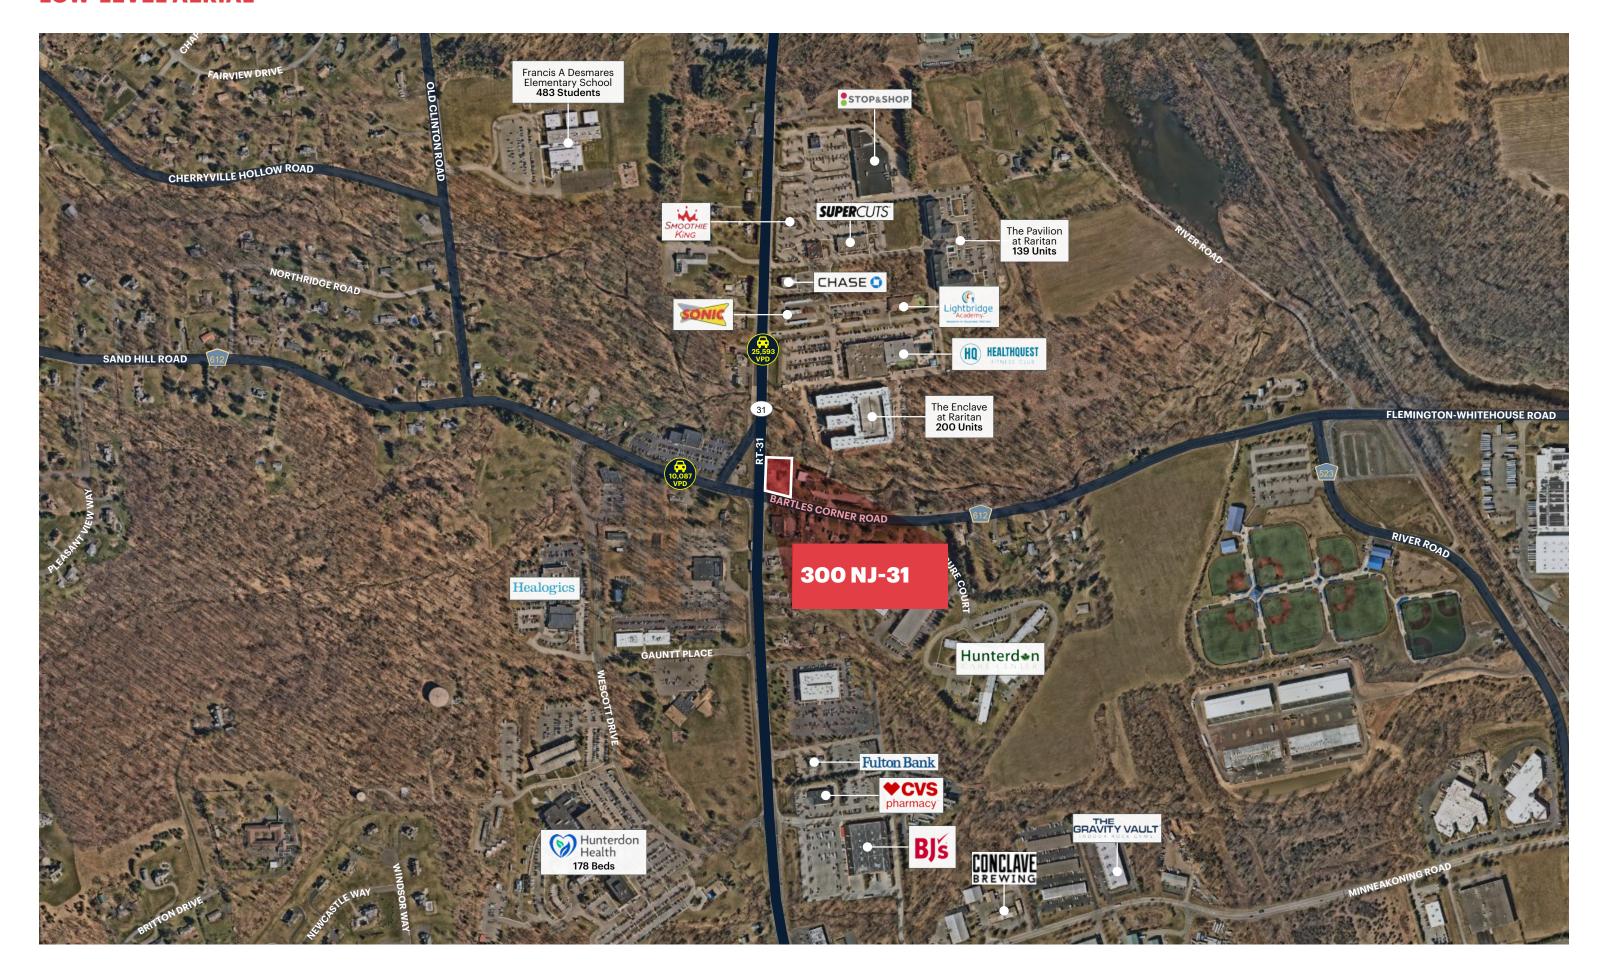

## **REDEVELOPMENT SITE**

300 NJ-31

#### **COMMENTS**

High exposure site

Easy access from a signalized intersection

Close to major retailers including Stop & Shop BJ's Wholesale, Walmart & Lowes

Zone CR which permits - retail uses, restaurants, recreation, banks, restaurants, schools and daycare