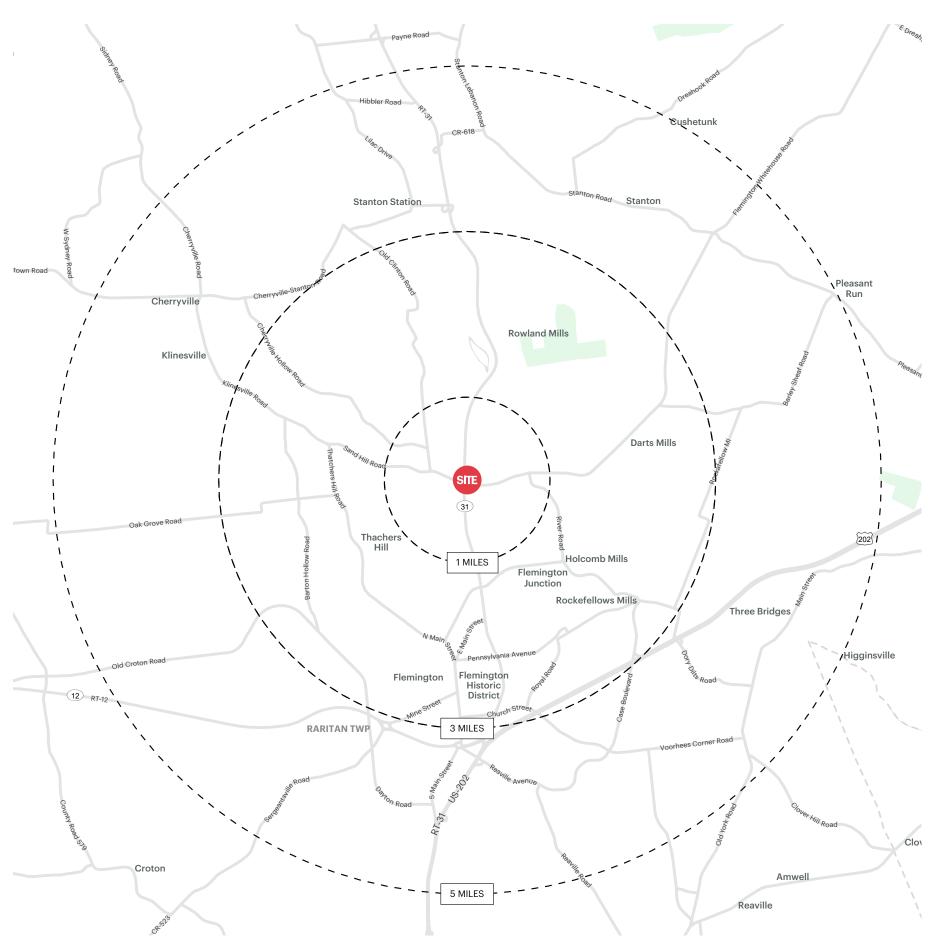

## **DEMOGRAPHICS**

## **1 MILE RADIUS**

**POPULATION** 

2,196

**HOUSEHOLDS** 

810

**MEDIAN AGE** 

44.8

**COLLEGE GRADUATES (Bachelor's +)** 

## **3 MILE RADIUS**

**POPULATION** 

20,155

**HOUSEHOLDS** 

7,683

**MEDIAN AGE** 

43.2

**COLLEGE GRADUATES** (Bachelor's +)

## **5 MILE RADIUS**

**POPULATION** 

37,925

**HOUSEHOLDS** 

14,087

**MEDIAN AGE** 

44.1

**COLLEGE GRADUATES** (Bachelor's +)