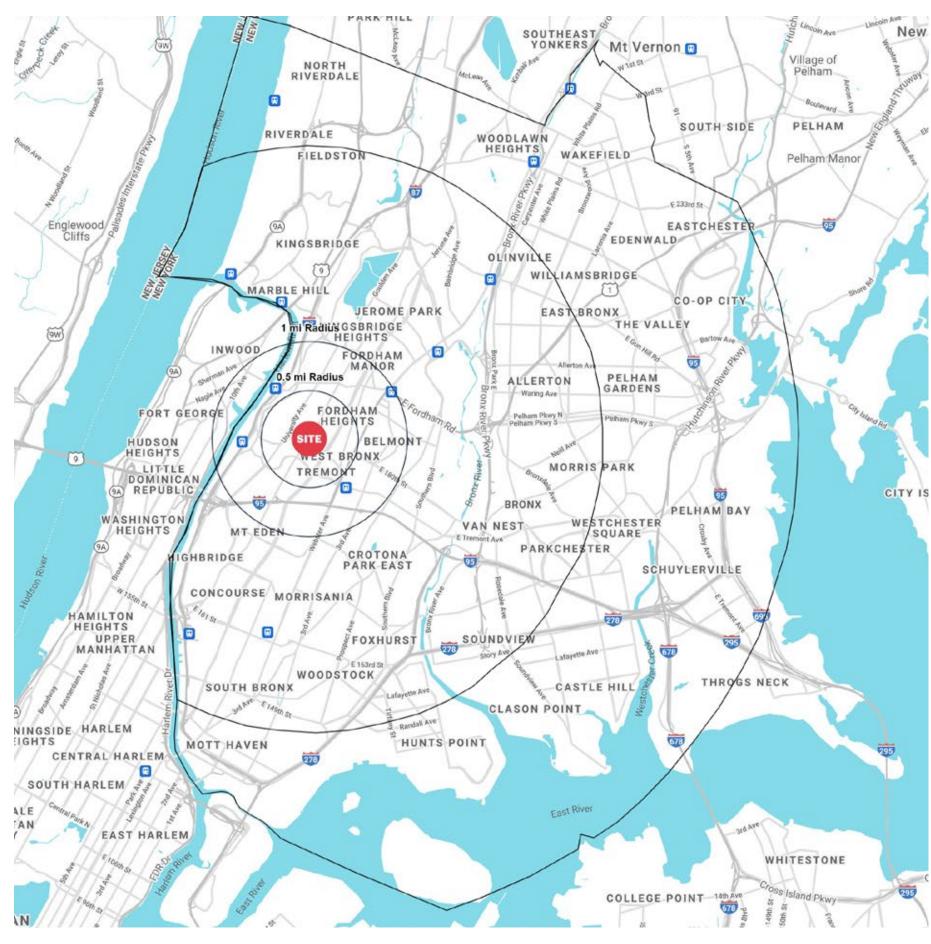

Over 18,000 Vehicles Pass per Day on Jerome Avenue

• Population of over 228,000 people within a 1-mile radius

ripcony.com

## **AREA DEMOGRAPHICS**

POPULATION 80,388 HOUSEHOLDS 25,471 AVERAGE HOUSEHOLD INC \$42,388 MEDIAN HOUSEHOLD INCO \$30,021

.5 MILE RADIUS

 1 MILE RADIUS

 POPULATION

 213,394

 HOUSEHOLDS

 69,132

 AVERAGE HOUSEHOLD INCO

 \$43,575

 MEDIAN HOUSEHOLD INCO

 \$30,400

 3 MILE RADIUS

 POPULATION

 1,011,136

 HOUSEHOLDS

 353,656

 AVERAGE HOUSEHOLD INCO

 \$54,077

 MEDIAN HOUSEHOLD INCO

 \$36,881

**5 MILE RADIUS POPULATION** 1,392,654 **HOUSEHOLDS** 490,426 **AVERAGE HOUSEHOLD INCC** \$59,522 **MEDIAN HOUSEHOLD INCCO** \$40,911