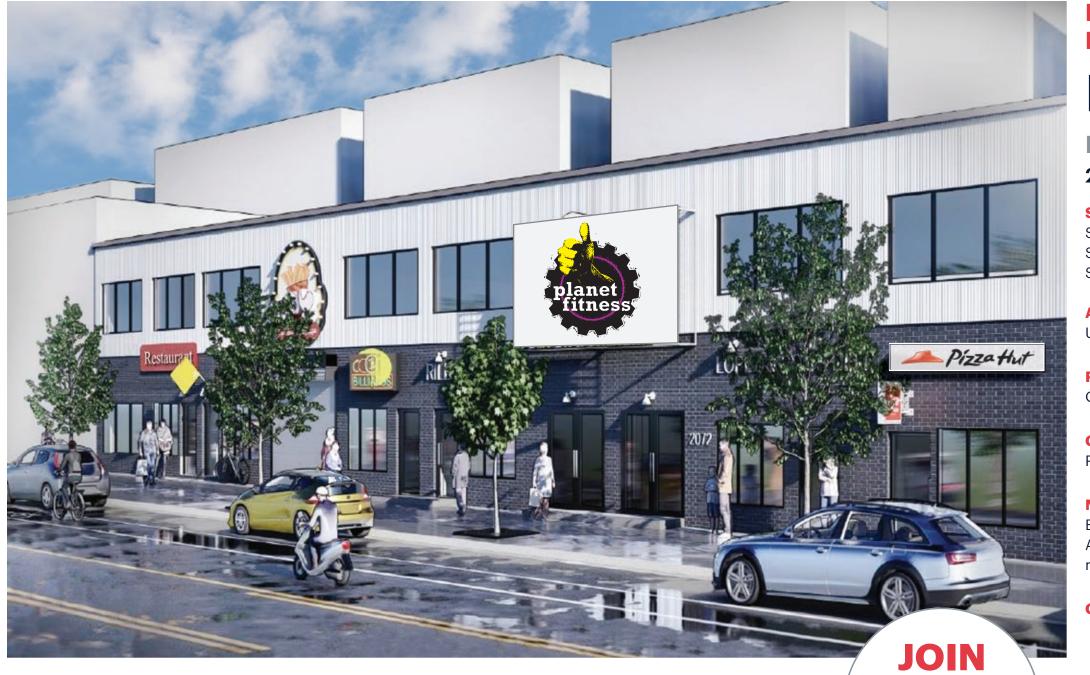

# **FORDHAM HEIGHTS 2070 JEROME AVE**

# **PERFECT FOR RETAIL, MEDICAL & FOOD USES**

# **BRONX, NY**

2,607 SF 🤟 Can Be 403 SF Combined 3,010 SF 1.750 SF

FRONTAGE

Store 1 25 FT Store 2 10 FT 3 IN Store 5 26 FT 11 IN

Can Be Combined 35 FT 3 IN

Newly developed two-story retail development with Planet Fitness and Pizza Hut; perfect for all types of use including retail, restaurants/QSRs, office, and medical space in the Fordham Heights neighborhood of the Bronx

# SIZE

Store 1 Store 2 Store 5

**ASKING RENT Upon Request** 

POSSESSION Q2 2024

**CO-TENANTS** Planet Fitness, Pizza Hut