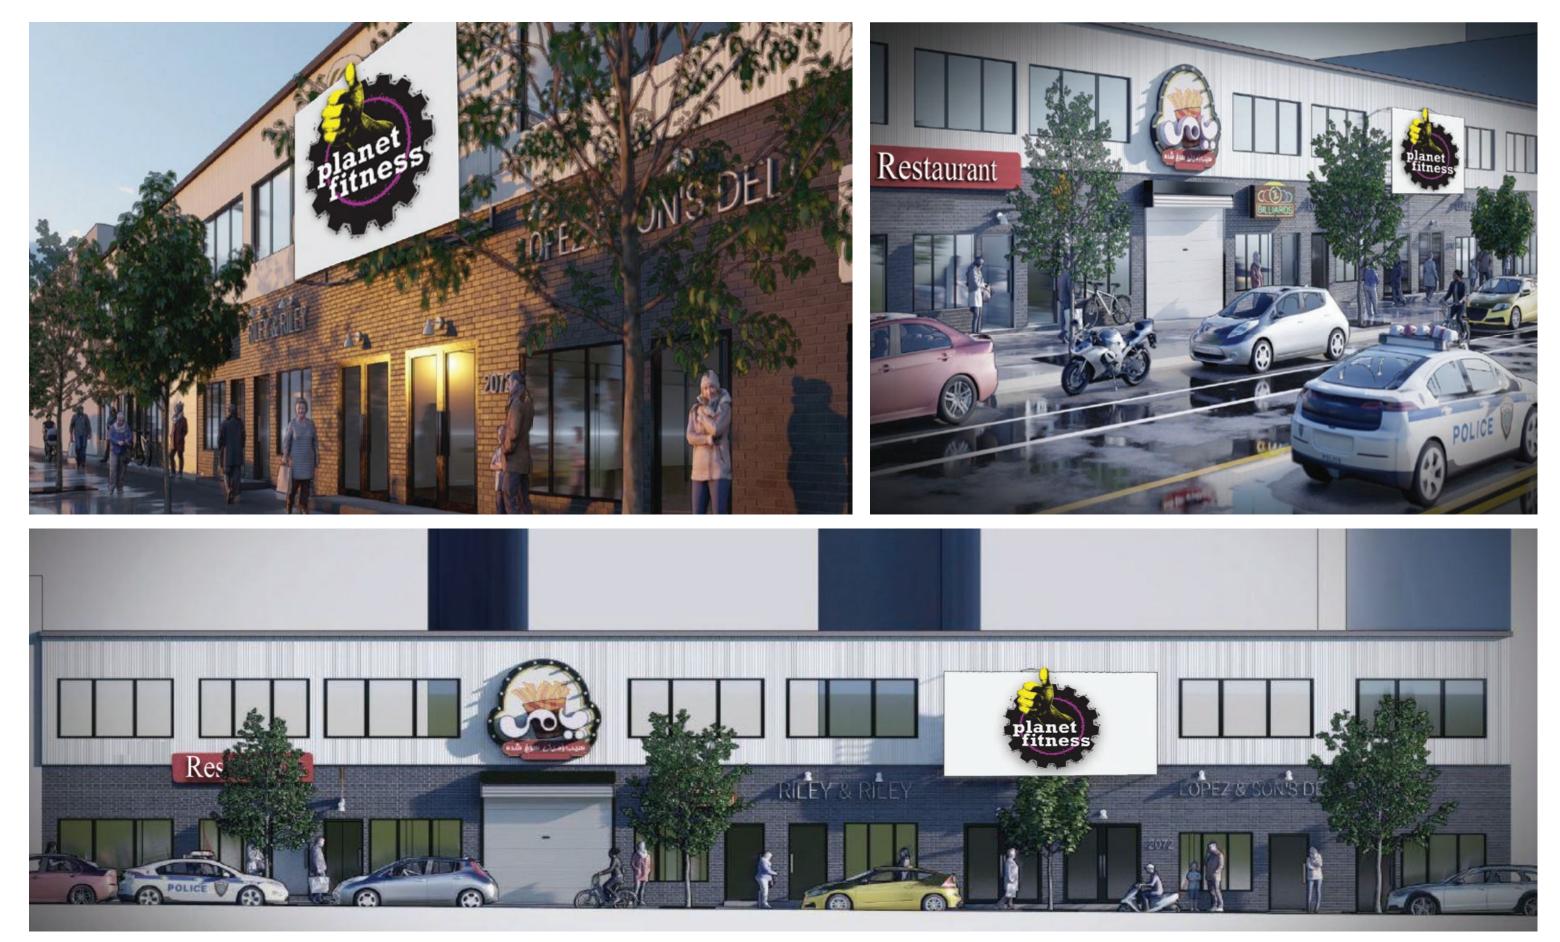

# **FORDHAM HEIGHTS 2070 JEROME AVE**

# SIZE

Store 1 Store 2 Store 5

**ASKING RENT Upon Request** 

POSSESSION Q2 2024

**CO-TENANTS** Planet Fitness, Pizza Hut

# **PERFECT FOR RETAIL, MEDICAL & FOOD USES**

# **BRONX, NY**

2,607 SF 🤟 Can Be 403 SF Combined 3,010 SF 1.750 SF

FRONTAGE

Store 1 25 FT Store 2 10 FT 3 IN Store 5 26 FT 11 IN

Can Be Combined 35 FT 3 IN

Newly developed two-story retail development with Planet Fitness and Pizza Hut; perfect for all types of use including retail, restaurants/QSRs, office, and medical space in the Fordham Heights neighborhood of the Bronx