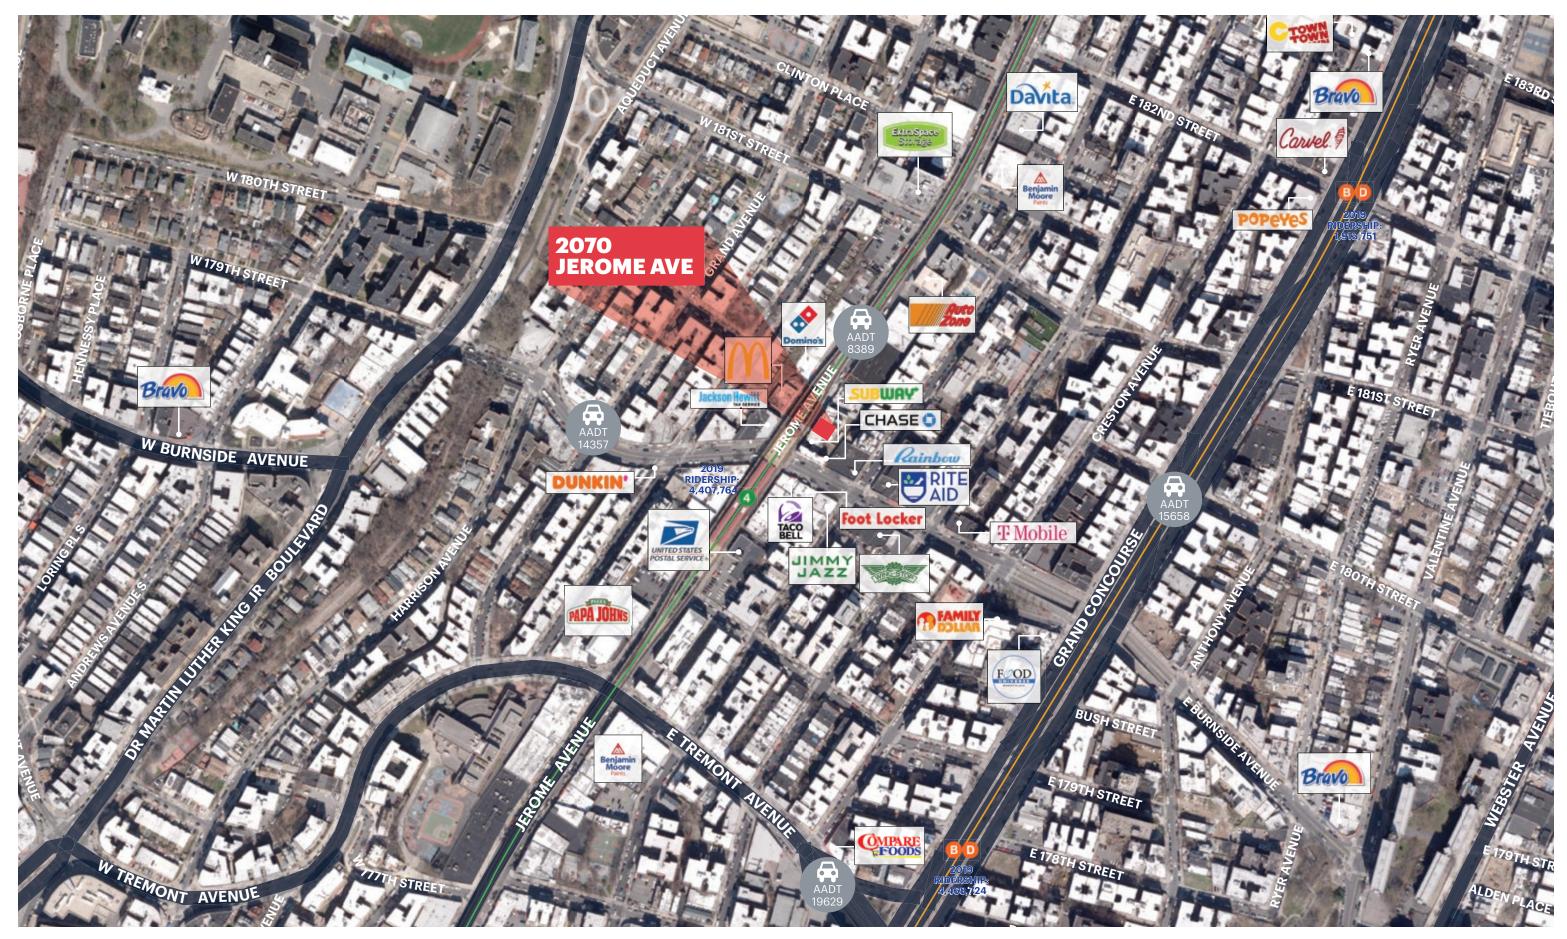

# AERIAL

ripcony.com

**SITE PLAN** 

JEROME AVENUE

• New HVAC, electrical amps, gas lines, venting, storefronts and ADA bathrooms in-place

Within several blocks of the Bronx Community College and the Jerome Medical Center

• Space is a couple hundred feet from the Burnside Avenue 4 Train and the 182nd - 183rd Street 🕒 & D Train

Over 18,000 Vehicles Pass per Day on Jerome Avenue

• Population of over 228,000 people within a 1-mile radius

ripcony.com