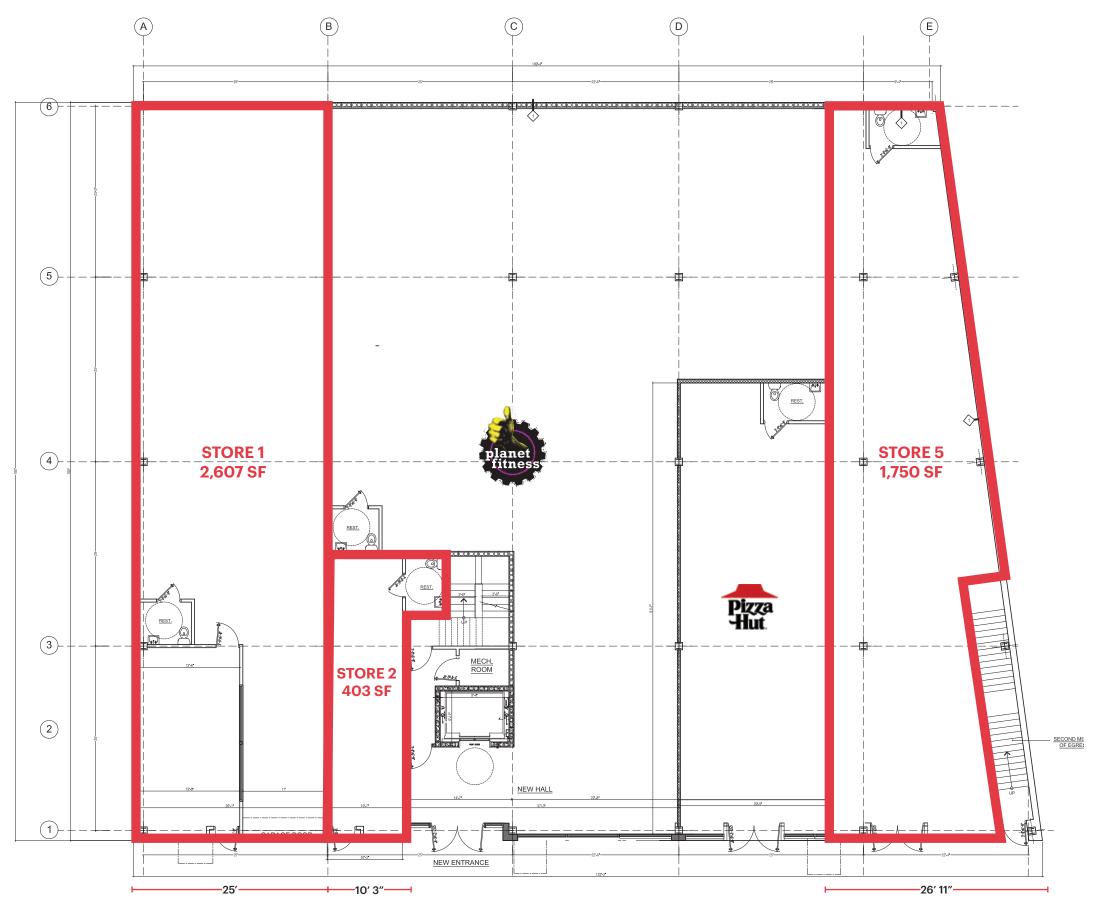

# AERIAL

ripcony.com

**SITE PLAN** 

JEROME AVENUE

# SIZE

Store 1 Store 2 Store 5

**ASKING RENT Upon Request** 

POSSESSION Q2 2024

**CO-TENANTS** Planet Fitness, Pizza Hut

# **BRONX, NY**

2,607 SF 🤟 Can Be 403 SF Combined 3,010 SF 1.750 SF

FRONTAGE

Store 1 25 FT Store 2 10 FT 3 IN Store 5 26 FT 11 IN

Can Be Combined 35 FT 3 IN

Newly developed two-story retail development with Planet Fitness and Pizza Hut; perfect for all types of use including retail, restaurants/QSRs, office, and medical space in the Fordham Heights neighborhood of the Bronx