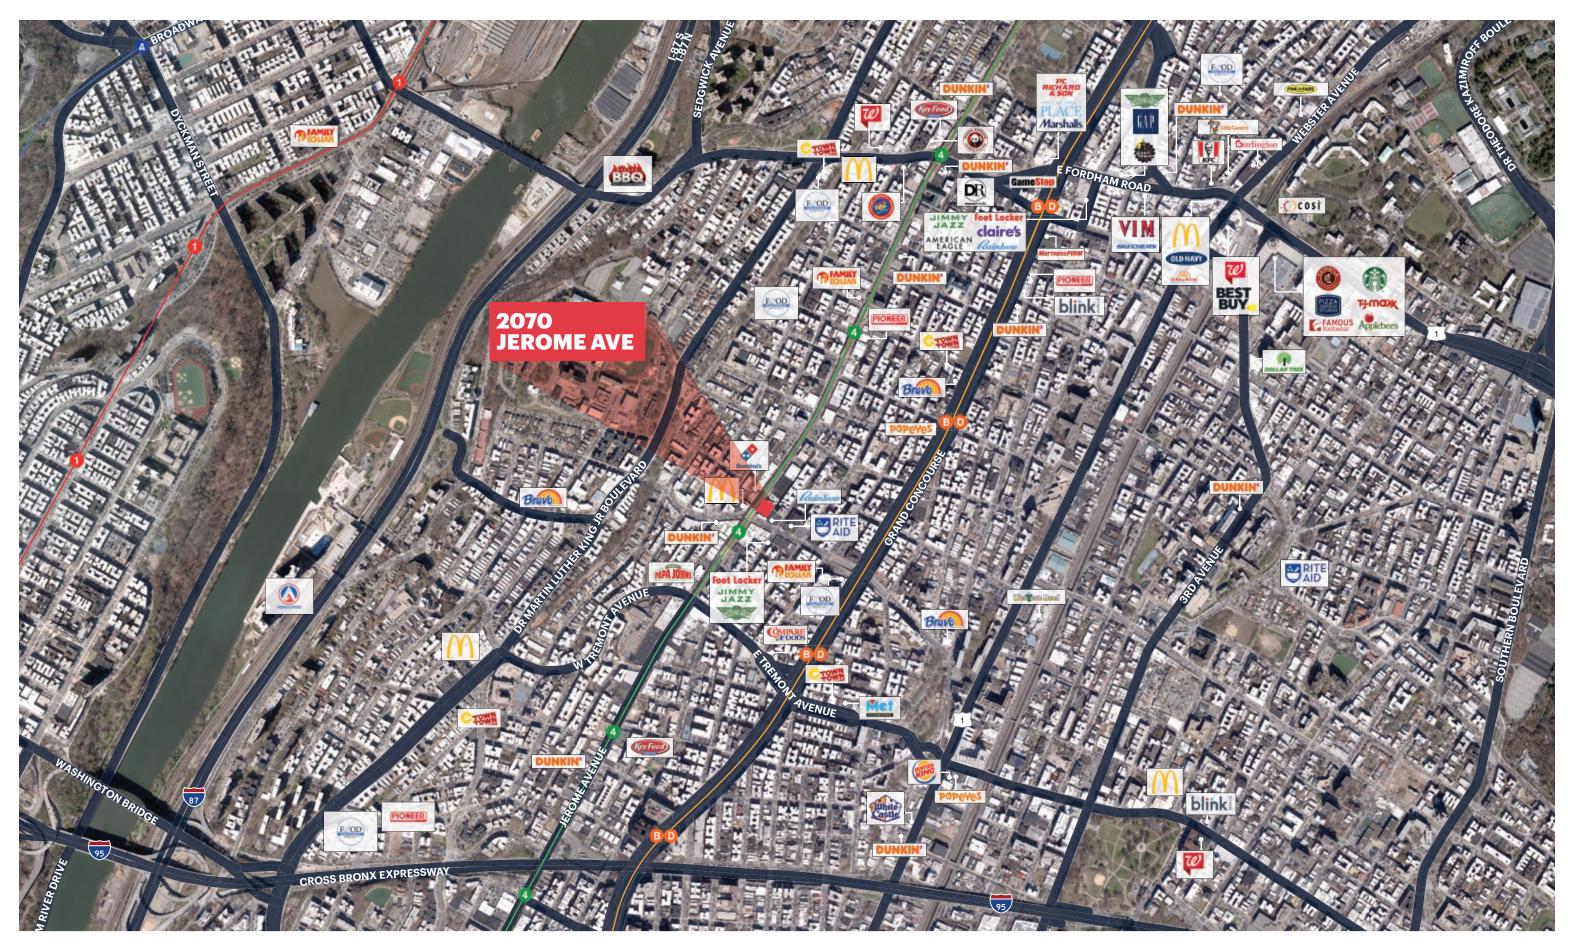

# AERIAL

ripcony.com

**SITE PLAN** 

JEROME AVENUE

## **NEIGHBORS**

Bronx Community College, Jerome Medical Center, McDonalds, AutoZone, Wingstop, Family Dollar, Domino's, Taco Bell and many more

Over 18,000 Vehicles Pass per Day on Jerome Avenue

• Population of over 228,000 people within a 1-mile radius

ripcony.com