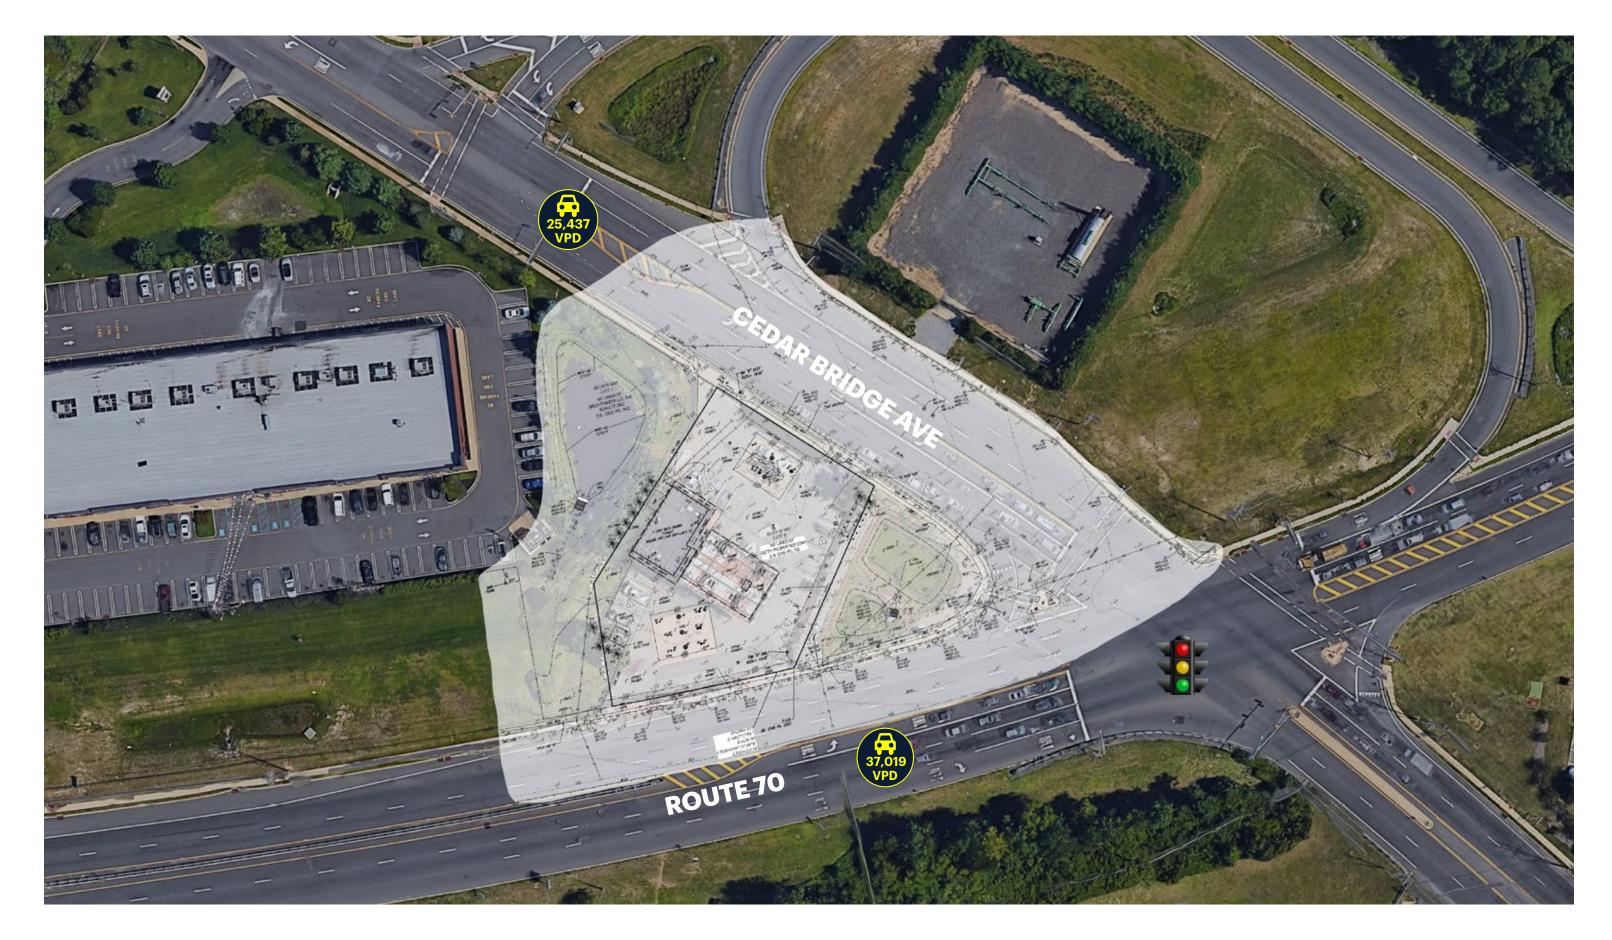

#### **COMMENTS**

Access from both Route 70 & Chambers Bridge Road

High exposure site at key intersection

Great retail backup including Target, Costco, LA Fitness, Trader Joe's, Shop Rite, Kohl's, Marshalls, Lowe's & Best Buy, to name a few

Strong population density and traffic counts

Zoning Permits retail stores, shops, markets, personal services, restaurants, banks, micro breweries and distilleries and care facilities

# **SURVEY OVERLAY**