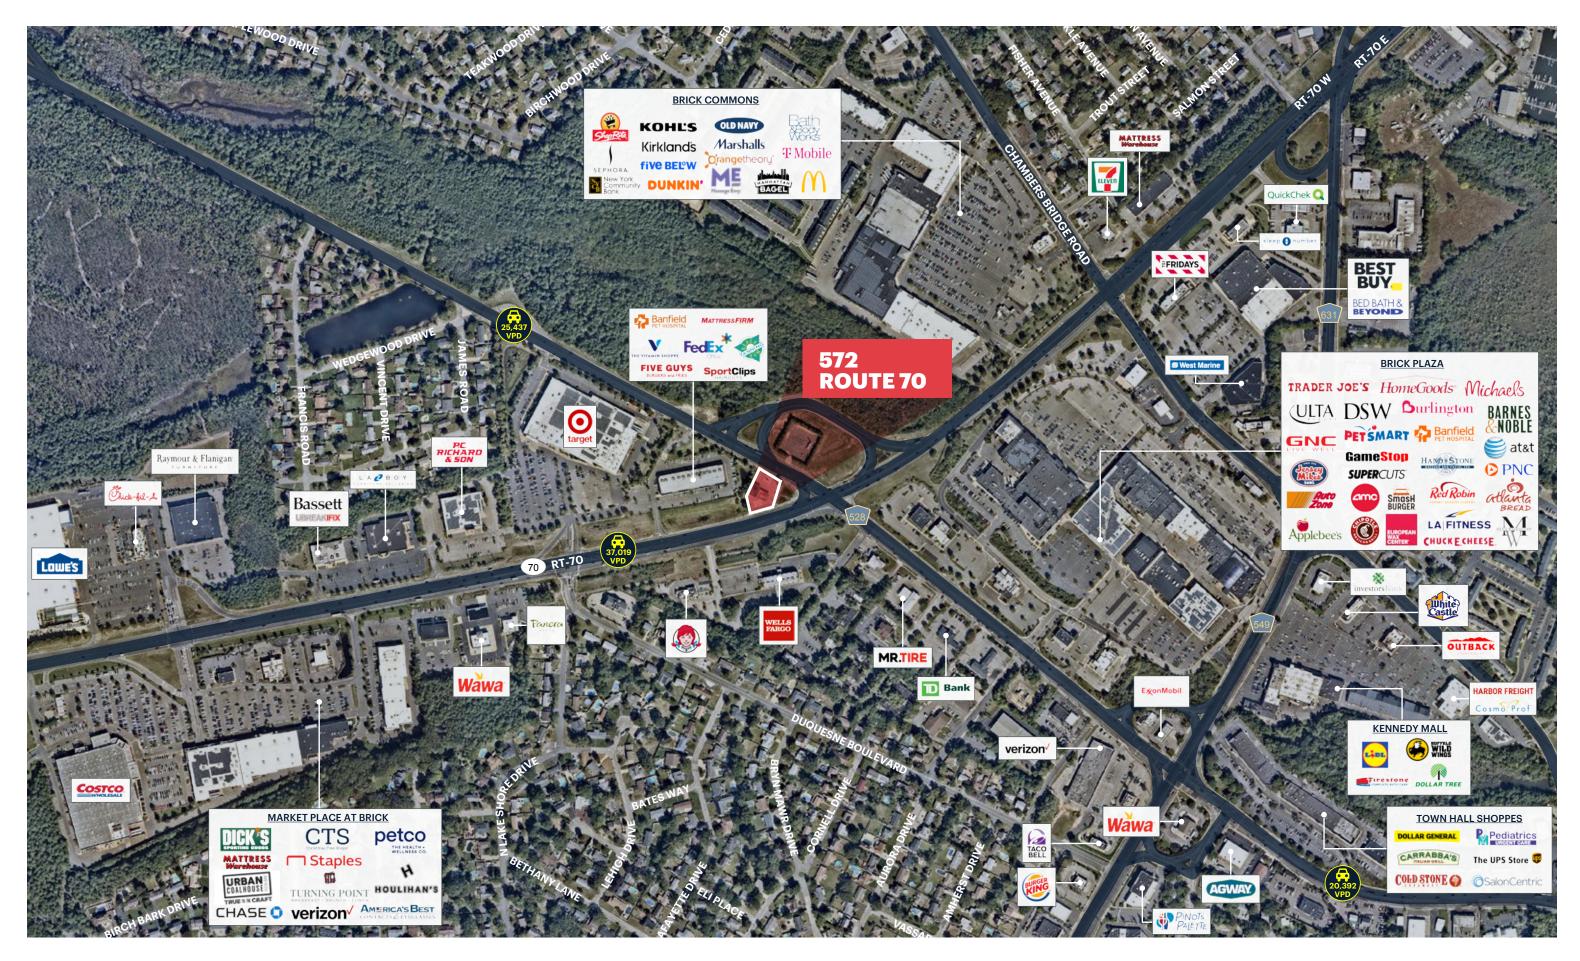

#### **COMMENTS**

Access from both Route 70 & Chambers Bridge Road

High exposure site at key intersection

Great retail backup including Target, Costco, LA Fitness, Trader Joe's, Shop Rite, Kohl's, Marshalls, Lowe's & Best Buy, to name a few

Strong population density and traffic counts

Zoning Permits retail stores, shops, markets, personal services, restaurants, banks, micro breweries and distilleries and care facilities