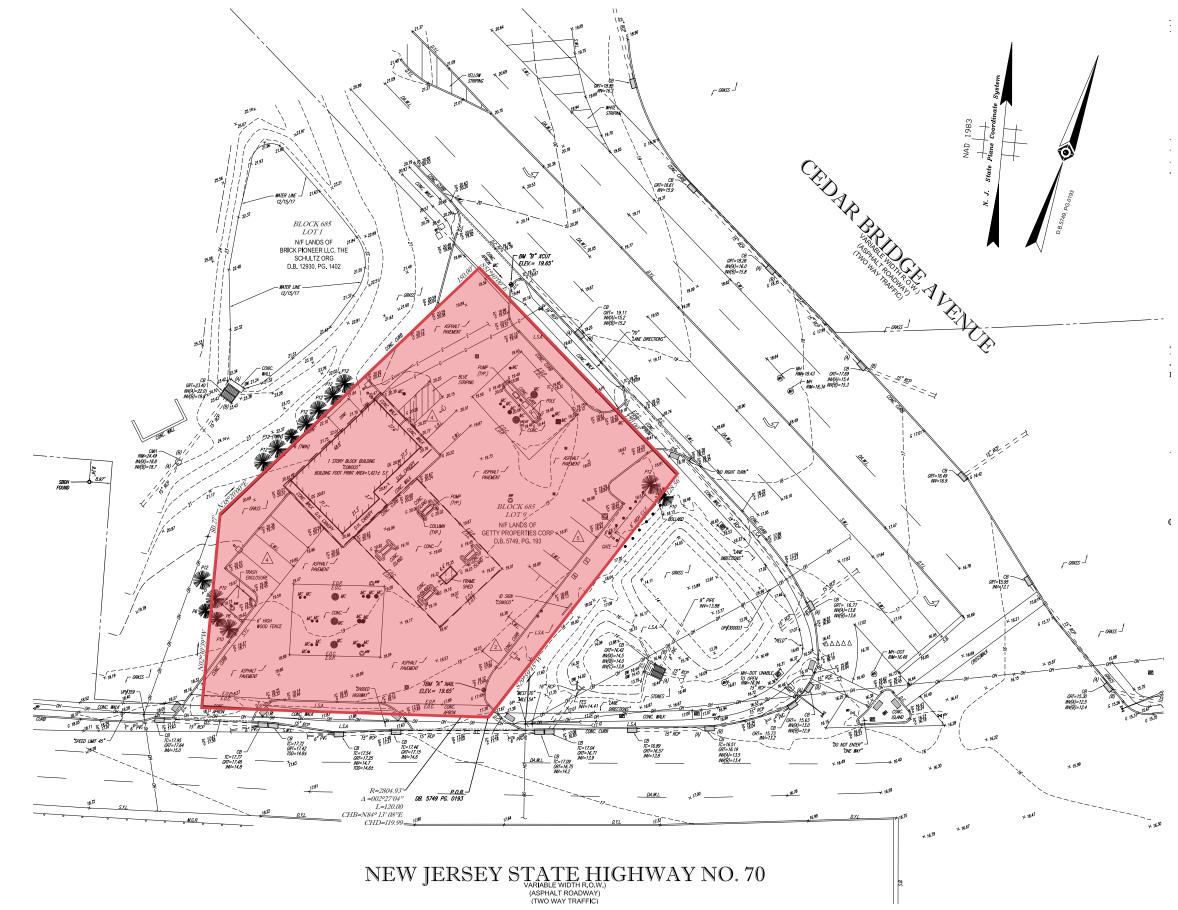

nts, banks, micro breweries and distilleries and care facilities

### **LOW-LEVEL AERIAL**



## **DEMOGRAPHICS**



#### **1 MILE RADIUS**

**POPULATION** 8,102 **HOUSEHOLDS** 3,256 **MEDIAN AGE** 41.8 **COLLEGE GRADUATES** (Bachelor's +) 1,519 - 25.0%

**3 MILE RADIUS** POPULATION 76,398 **HOUSEHOLDS** 31,317 **MEDIAN AGE** 48.6 **COLLEGE GRADUATES** (Bachelor's +) 16,975 - 29.0%

**5 MILE RADIUS POPULATION** 247,487 HOUSEHOLDS 79,909 **MEDIAN AGE** 36.0 **COLLEGE GRADUATES (Bachelor's +)** 56,333 - 35.0%

**TOTAL BUSINESSES** 611 **TOTAL EMPLOYEES** 6,413 **AVERAGE HOUSEHOLD INCOME** \$106,183

**TOTAL BUSINESSES** 2,967 **TOTAL EMPLOYEES** 32.925 **AVERAGE HOUSEHOLD INCOME** \$99,528

**TOTAL BUSINESSES** 6,858 **TOTAL EMPLOYEES** 74,500 **AVERAGE HOUSEHOLD INCOME** \$112,841

SURVEY



# **SURVEY OVERLAY**