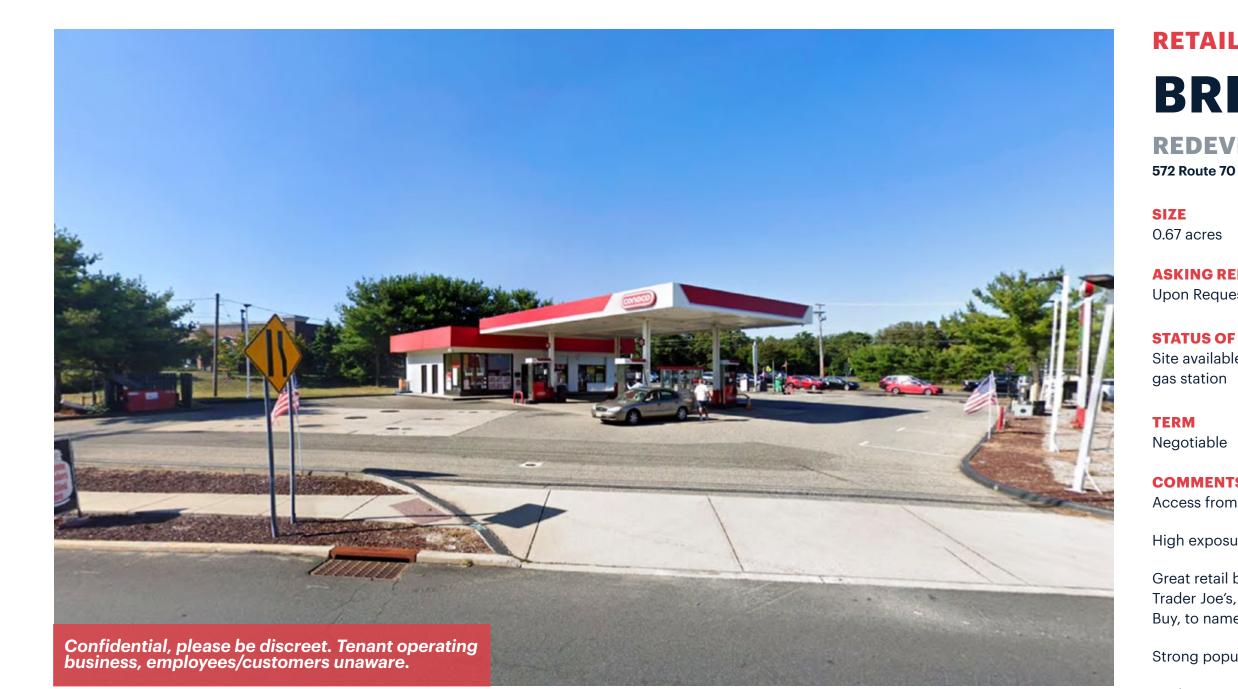

# **RETAIL SPACE BRICK, NJ REDEVELOPMENT SITE**

**ASKING RENT** Upon Request

#### **STATUS OF PREMISES**

Site available for redevelopment; may not be used as a

#### **COMMENTS**

Access from both Route 70 & Chambers Bridge Road

High exposure site at key intersection

Great retail backup including Target, Costco, LA Fitness, Trader Joe's, Shop Rite, Kohl's, Marshalls, Lowe's & Best Buy, to name a few