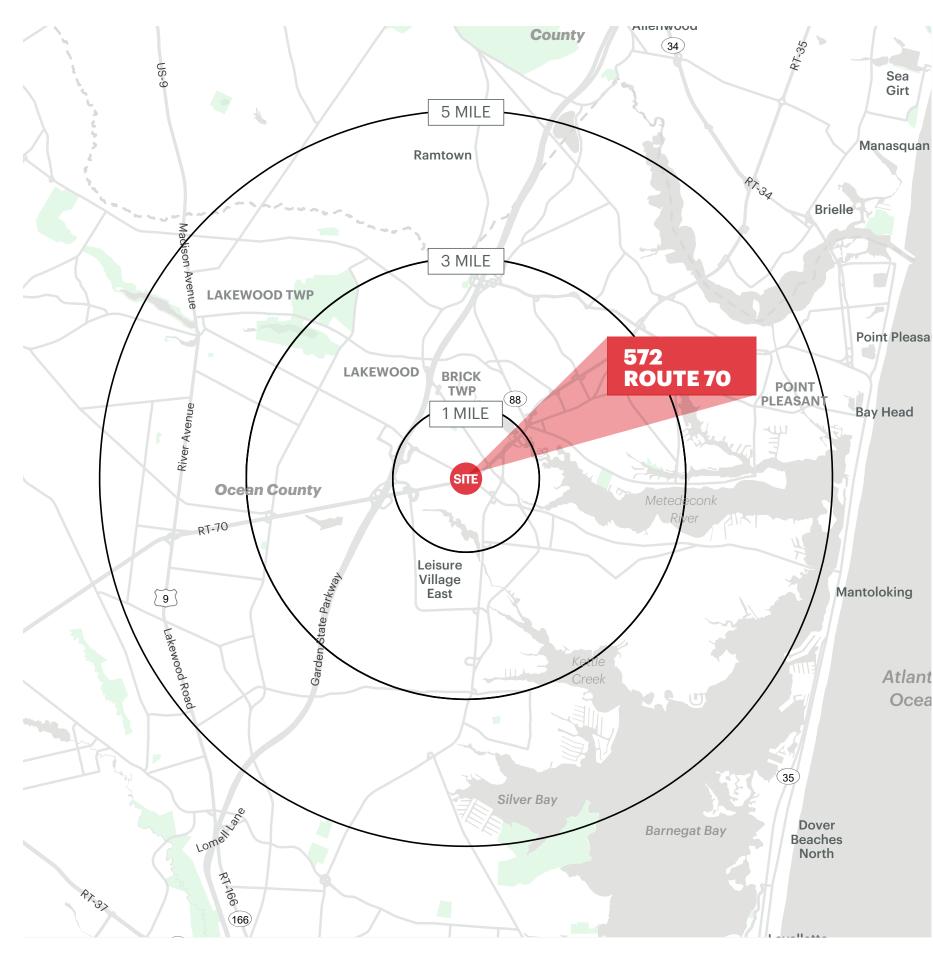

## **DEMOGRAPHICS**

#### **1 MILE RADIUS**

**POPULATION** 8,102 **HOUSEHOLDS** 3,256 **MEDIAN AGE** 41.8 **COLLEGE GRADUATES** (Bachelor's +) 1,519 - 25.0%

**3 MILE RADIUS** POPULATION 76,398 **HOUSEHOLDS** 31,317 **MEDIAN AGE** 48.6 **COLLEGE GRADUATES** (Bachelor's +) 16,975 - 29.0%

**5 MILE RADIUS POPULATION** 247,487 HOUSEHOLDS 79,909 **MEDIAN AGE** 36.0 **COLLEGE GRADUATES (Bachelor's +)** 56,333 - 35.0%

**TOTAL BUSINESSES** 611 **TOTAL EMPLOYEES** 6,413 **AVERAGE HOUSEHOLD INCOME** \$106,183

**TOTAL BUSINESSES** 2,967 **TOTAL EMPLOYEES** 32.925 **AVERAGE HOUSEHOLD INCOME** \$99,528

**TOTAL BUSINESSES** 6,858 **TOTAL EMPLOYEES** 74,500 **AVERAGE HOUSEHOLD INCOME** \$112,841

SURVEY